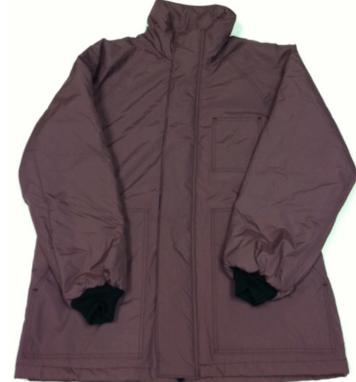

## **Unisex Winter Coat**

- Black wrist cuffs keep wind and cold out!
- Velcro closure with durable 2-way zipper front
- Raglan sleeve provides flexibility and space
- Two front patch pockets, one left breast pocket
- Adjustable Velcro cinching at the waist
- Fingertip length with Velcro storm wind flap
- Add \$2.00 for Tall sizes
- Include 6% sales tax