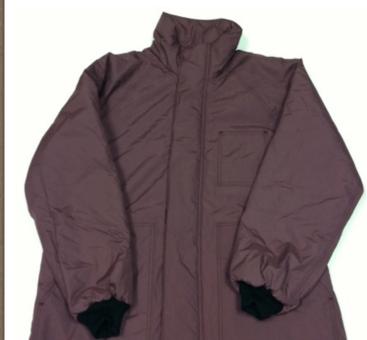

## **Unisex Winter Coat**

- Supplex outer shell available in **Burgundy ONLY**
- Quilted Thinsulate insulation matches outer shell
- Black wrist cuffs keep wind and cold out!
- Velcro closure with durable 2-way zipper front
- Raglan sleeve provides flexibility and space
- Two front patch pockets, one left breast pocket
- Adjustable Velcro cinching at the waist
- Fingertip length with Velcro storm wind flap
- Add \$2.00 for Tall sizes
- Include 6% sales tax