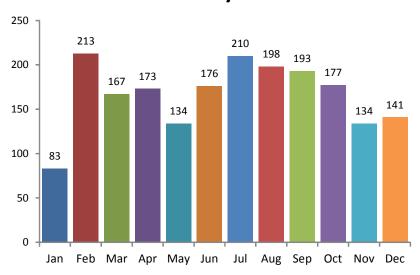

#### **VOLUME**

The number of arson offenses reported in Michigan for 2015 was 1,999. This is a reported increase of 17 percent from 2014 and a 24 percent decrease since 2011.

The largest number of offenses occurred in the month of February and the least amount were committed in January.

# Offenses by Month