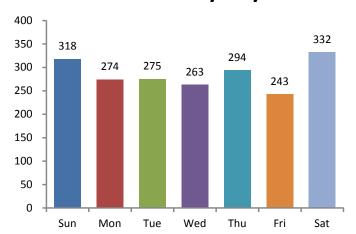

#### **NATURE**

In 2015, 17 percent of the arsons were committed on Saturdays. Fridays reported the least amount of arsons at 12 percent.

Sixty-two (62) percent of the arsons occurred most often at a Residence/Home. Thirteen (13) percent of the arsons occurred at the location of Highway/Road/Alley.

# Offenses by Day