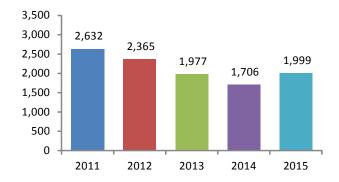

#### **VOLUME**

The number of arson offenses reported in Michigan for 2015 was 1,999. This is a reported increase of 17 percent from 2014 and a 24 percent decrease since 2011.

The largest number of offenses occurred in the month of February and the least amount were committed in January.

# 5-Year Trend Number of Offenses

Crimes Against Property 2015 Crime in Michigan