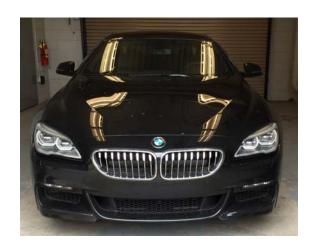

#### S.E.A.T.T., Detroit

S.E.A.T.T. received information on a 2016 BMW that had been stolen from a Washtenaw County car dealership. The investigation revealed that the suspect had swapped keys during a showroom visit, returned to the dealership, and then stole the vehicle. Utilizing GPS, the BMW was located and recovered, along with a stolen Ford Fusion, and the suspect was arrested. During interrogation, information was obtained and a search warrant was executed resulting in the recovery of two additional stolen vehicles and ten sets of suspected stolen wheels/tires. The total recovery value exceeded \$120,000.

S.E.A.T.T. also discovered evidence of an identity theft/credit card fraud operation from which officers seized numerous blank credit and gift cards, an embossing machine, and a large quantity of other evidence connected to the operation.