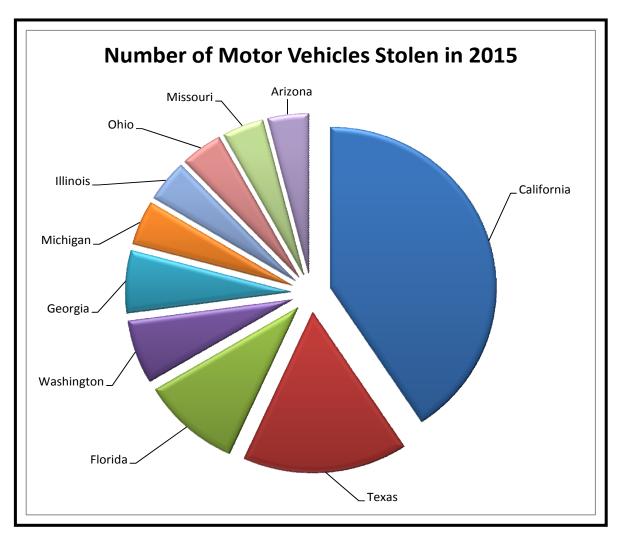

# **Top Ten States for Motor Vehicle Theft**

|              | State      | Number of<br>Motor Vehicles<br>Stolen in 2015* |
|--------------|------------|------------------------------------------------|
| 1 California |            | 170,993                                        |
| 2            | Texas      | 67,485                                         |
| 3            | Florida    | 40,661                                         |
| 4            | Washington | 26,867                                         |
| 5            | Georgia    | 26,482                                         |
| 6            | Michigan   | 18,795                                         |
| 7 Illinois   |            | 17,652                                         |
| 8 Ohio       |            | 17,229                                         |
| 9 Missouri   |            | 16,999                                         |
| 10           | Arizona    | 16,785                                         |