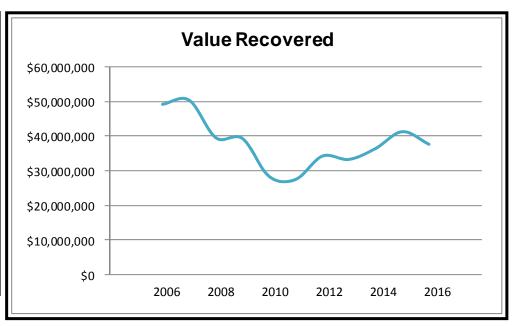

# **ATPA Teams Motor Vehicle Theft Data**

Auto thefts have declined nationwide as newer vehicles utilize high-tech anti-theft devices making them harder to steal. Anti-theft devices include smart keys containing computer chips needed to start the vehicle, kill switches, and devices that disable starters. Simultaneously, auto theft arrest rates have also declined, while the recovery value of stolen vehicles has risen. Due to these trends, carjacking and fraud cases have been on the rise.

| Year   | Value Recovered* |
|--------|------------------|
| 2006   | \$49,220,230     |
| 2007   | \$50,391,560     |
| 2008   | \$39,541,465     |
| 2009   | \$39,316,557     |
| 2010   | \$28,370,280     |
| 2011   | \$27,508,471     |
| 2012   | \$34,246,620     |
| 2013   | \$33,278,814     |
| 2014   | \$36,444,712     |
| 2015   | \$41,299,501     |
| 2016   | \$37,671,815     |
| Totals | \$417,290,025    |