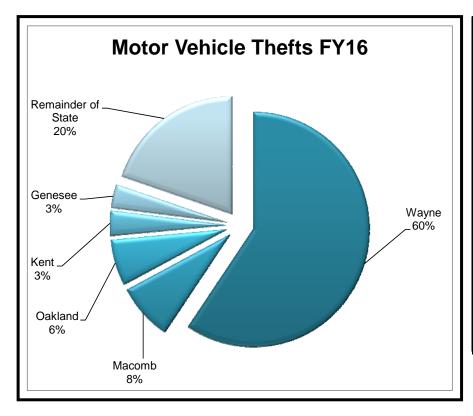

| County                        | Motor<br>Vehicle<br>Thefts FY16* |
|-------------------------------|----------------------------------|
| Wayne                         | 11,177                           |
| Macomb                        | 1,461                            |
| Oakland                       | 1,185                            |
| Kent                          | 642                              |
| Genesee                       | 606                              |
| Remainder of the State        | 3,724                            |
| Total Motor<br>Vehicle Thefts | 18,795                           |

<sup>\*</sup>Most recent data available at time of publication, MICR.