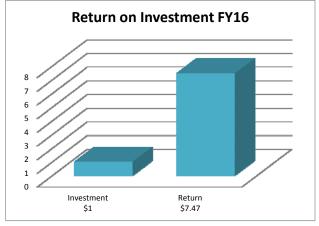

Some highlights of the report are as follows:

- Michigan motorists are saving \$77 per insured vehicle as a result of lower thefts.
- In fiscal year (FY) 2016, the ATPA teams conducted 1,819 arrests and were involved in the recovery of 3,614 vehicles or parts, with an estimated value of \$38 million.
- Since its inception in 1986, the ATPA has reported a total of 68,304 arrests and recovered 100,676 vehicles and parts worth an estimated \$863 million.
- In FY 2016, the return on investment of the ATPA funds was \$7.47 for every \$1 spent.

# **IMPACT ON MOTORISTS:**

According to the National Association of Insurance Commissioners, in 2015, Michigan motorists saved \$77 per insured motor vehicle as a result of lower motor vehicle thefts. The return on investment of ATPA funds for FY16 was \$7.47 for every \$1 spent.