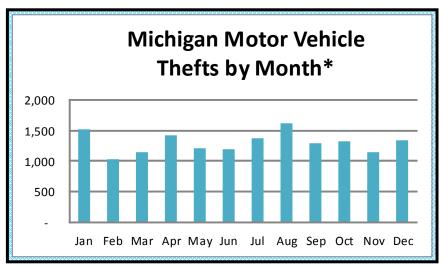

<sup>\*</sup>Most recent data available at time of publication, National Insurance Crime Bureau.

| Vehicle | an Motor<br>Thefts by<br>onth* |
|---------|--------------------------------|
| Jan     | 1,519                          |
| Feb     | 1,027                          |
| Mar     | 1,151                          |
| Apr     | 1,424                          |
| May     | 1,216                          |
| Jun     | 1,192                          |
| Jul     | 1,367                          |
| Aug     | 1,624                          |
| Sep     | 1,296                          |
| Oct     | 1,329                          |
| Nov     | 1,147                          |
| Dec     | 1,343                          |

\*Most recent data available at time of publication, MICR.

<sup>\*</sup>Most recent data available at time of publication, MICR.

\*Most recent data available at time of publication, MICR.

<sup>\*</sup>Most recent data available at time of publication, MICR.