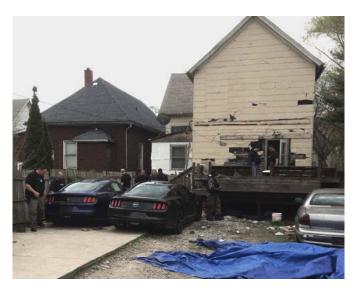

#### S.E.A.T.T., Detroit

S.E.A.T.T. received information about six 2016 Ford Mustangs that had been stolen from the Ford Woodhaven plant. A lead was developed from a previous investigation involving multiple vehicle thefts from the same plant. During the investigation, two new Ford Mustangs were found partially hidden under tarps in the backyard of a suspect's home. Working with Ford Security and Detroit Police Department Special Operations, officers developed enough information for the authorization of a search warrant.

Officers recovered two Mustangs in one location and a third Mustang nearby; all confirmed stolen from the Woodhaven plant. Witnesses identified the person that parked the vehicle on the street as the owner of the residence, who parked it there while officers were searching his home. Total recovery was valued at \$165,000.