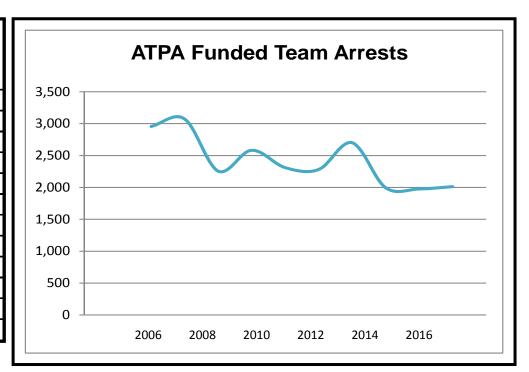

# **ATPA Teams Motor Vehicle Theft Data**

Auto thefts have declined nationwide as newer vehicles utilize high-tech anti-theft devices making them harder to steal. Anti-theft devices include smart keys containing computer chips needed to start the vehicle, kill switches, and devices that disable starters. Simultaneously, auto theft arrest rates have also declined, while the recovery value of stolen vehicles has risen. Due to these trends, carjacking and fraud cases have been on the rise.

|        | ATPA     |
|--------|----------|
|        | Funded   |
| Year   | Team     |
|        | Arrests* |
| 2006   | 2,957    |
| 2007   | 3,073    |
| 2008   | 2,256    |
| 2009   | 2,583    |
| 2010   | 2,311    |
| 2011   | 2,281    |
| 2012   | 2,701    |
| 2013   | 1,996    |
| 2014   | 1,976    |
| 2015   | 2,012    |
| 2016   | 1,819    |
| Totals | 25,965   |
| *      | *        |