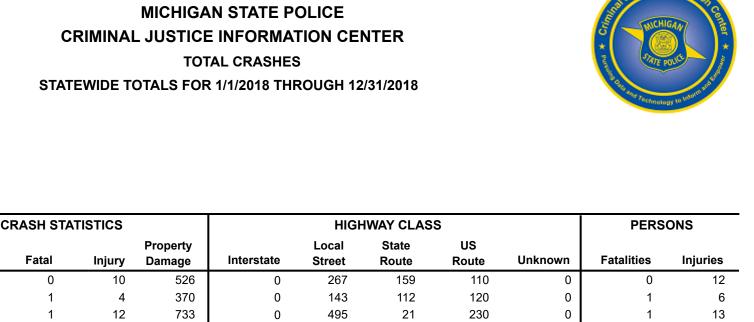

#### **TOTAL CRASHES**

#### STATEWIDE TOTALS FOR 1/1/2018 THROUGH 12/31/2018

Selection Criteria: Crash(Fatal), Crash(Injury), Property Damage

|    |                       |        | CRASH STA | TISTICS |                    |            | HIGH            | IWAY CLAS      | S           |         | PERS       | ONS      |
|----|-----------------------|--------|-----------|---------|--------------------|------------|-----------------|----------------|-------------|---------|------------|----------|
| СО | Description           | Total  | Fatal     | Injury  | Property<br>Damage | Interstate | Local<br>Street | State<br>Route | US<br>Route | Unknown | Fatalities | Injuries |
| 26 | Gladwin County        | 830    | 2         | 97      | 731                | 0          | 474             | 356            | 0           | 0       | 3          | 137      |
| 27 | Gogebic County        | 258    | 2         | 45      | 211                | 0          | 104             | 17             | 134         | 3       | 2          | 66       |
| 28 | Grand Traverse County | 3,665  | 6         | 583     | 3,076              | 0          | 2,147           | 469            | 1,046       | 3       | 6          | 844      |
| 29 | Gratiot County        | 1,684  | 3         | 163     | 1,518              | 0          | 953             | 267            | 463         | 1       | 3          | 244      |
| 30 | Hillsdale County      | 1,646  | 11        | 190     | 1,445              | 0          | 1,018           | 393            | 235         | 0       | 12         | 267      |
| 31 | Houghton County       | 858    | 3         | 125     | 730                | 0          | 326             | 241            | 285         | 6       | 3          | 158      |
| 32 | Huron County          | 1,521  | 2         | 136     | 1,383              | 0          | 908             | 613            | 0           | 0       | 2          | 168      |
| 33 | Ingham County         | 9,554  | 14        | 1,841   | 7,699              | 1,985      | 4,921           | 2,092          | 554         | 2       | 15         | 2,452    |
| 34 | Ionia County          | 1,736  | 5         | 273     | 1,458              | 394        | 798             | 543            | 0           | 1       | 5          | 363      |
| 35 | losco County          | 712    | 6         | 128     | 578                | 0          | 350             | 159            | 203         | 0       | 8          | 166      |
| 36 | Iron County           | 490    | 0         | 38      | 452                | 0          | 186             | 84             | 219         | 1       | 0          | 41       |
| 37 | Isabella County       | 2,712  | 6         | 355     | 2,351              | 0          | 1,667           | 384            | 655         | 6       | 7          | 519      |
| 38 | Jackson County        | 5,354  | 15        | 835     | 4,504              | 963        | 3,174           | 877            | 333         | 7       | 17         | 1,148    |
| 39 | Kalamazoo County      | 8,333  | 28        | 1,492   | 6,813              | 1,293      | 4,996           | 1,458          | 580         | 6       | 30         | 1,992    |
| 40 | Kalkaska County       | 620    | 5         | 83      | 532                | 0          | 313             | 171            | 136         | 0       | 5          | 106      |
| 41 | Kent County           | 22,307 | 61        | 4,028   | 18,218             | 2,585      | 12,833          | 4,572          | 2,297       | 20      | 65         | 5,453    |
| 42 | Keweenaw County       | 73     | 1         | 13      | 59                 | 0          | 31              | 11             | 31          | 0       | 1          | 18       |
| 43 | Lake County           | 445    | 2         | 75      | 368                | 0          | 258             | 76             | 100         | 11      | 2          | 99       |
| 44 | Lapeer County         | 2,884  | 15        | 401     | 2,468              | 261        | 1,811           | 810            | 0           | 2       | 15         | 563      |
| 45 | Leelanau County       | 680    | 3         | 77      | 600                | 0          | 346             | 334            | 0           | 0       | 4          | 103      |
| 46 | Lenawee County        | 2,402  | 6         | 462     | 1,934              | 0          | 1,318           | 550            | 532         | 2       | 6          | 632      |
| 47 | Livingston County     | 4,995  | 12        | 768     | 4,215              | 1,008      | 2,584           | 666            | 732         | 5       | 13         | 1,024    |
| 48 | Luce County           | 181    | 0         | 29      | 152                | 0          | 80              | 99             | 0           | 2       | 0          | 36       |
|    | Mackinac County       | 633    | 5         | 53      | 575                | 117        | 158             | 162            | 195         | 1       | 5          | 71       |
|    | Macomb County         | 25,784 | 52        | 5,372   | 20,360             | 2,691      | 16,030          | 7,047          | 0           | 16      | 53         | 7,360    |