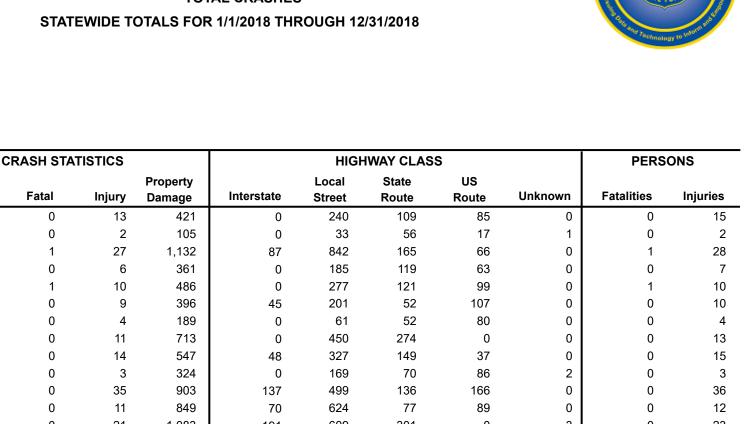

#### MICHIGAN STATE POLICE CRIMINAL JUSTICE INFORMATION CENTER

#### **TOTAL CRASHES**

#### **STATEWIDE TOTALS FOR 1/1/2018 THROUGH 12/31/2018**

Selection Criteria: Crash(Fatal), Crash(Injury), Property Damage

|                    |          | CRASH STA | ATISTICS |                    |            | HIGH            | IWAY CLAS      | S           |            | PERSONS    |          |  |
|--------------------|----------|-----------|----------|--------------------|------------|-----------------|----------------|-------------|------------|------------|----------|--|
| CO Description     | Total    | Fatal     | Injury   | Property<br>Damage | Interstate | Local<br>Street | State<br>Route | US<br>Route | Unknown    | Fatalities | Injuries |  |
| 01 Alcona County   | 587      | 0         | 50       | 537                | 0          | 335             | 138            | 114         | 0          | 0          | 66       |  |
| 02 Alger County    | 316      | 0         | 48       | 268                | 0          | 113             | 166            | 26          | 11         | 0          | 66       |  |
| 03 Allegan County  | 3,794    | 15        | 565      | 3,214              | 284        | 2,184           | 729            | 594         | 3          | 16         | 764      |  |
| 04 Alpena County   | 857      | 1         | 113      | 743                | 0          | 461             | 199            | 196         | 1          | 1          | 133      |  |
| 05 Antrim County   | 925      | 2         | 105      | 818                | 0          | 526             | 194            | 199         | 6          | 2          | 143      |  |
| 06 Arenac County   | 770      | 2         | 115      | 653                | 142        | 346             | 89             | 193         | 0          | 2          | 155      |  |
| 07 Baraga County   | 323      | 2         | 29       | 292                | 0          | 111             | 63             | 148         | 1          | 2          | 36       |  |
| 08 Barry County    | 1,581    | 7         | 199      | 1,375              | 0          | 941             | 638            | 0           | 2          | 8          | 276      |  |
| 09 Bay County      | 3,078    | 11        | 595      | 2,472              | 359        | 1,571           | 959            | 188         | 1          | 11         | 78′      |  |
| 10 Benzie County   | 645      | 3         | 62       | 580                | 0          | 352             | 117            | 174         | 2          | 4          | 85       |  |
| 11 Berrien County  | 4,641    | 18        | 779      | 3,844              | 1,020      | 2,201           | 964            | 449         | 7          | 20         | 1,074    |  |
| 12 Branch County   | 1,613    | 3         | 168      | 1,442              | 157        | 1,023           | 105            | 328         | 0          | 3          | 254      |  |
| 13 Calhoun County  | 4,480    | 14        | 636      | 3,830              | 1,122      | 2,181           | 1,171          | 0           | 6          | 14         | 872      |  |
| 14 Cass County     | 1,517    | 8         | 258      | 1,251              | 0          | 869             | 456            | 190         | 2          | 9          | 358      |  |
| 15 Charlevoix Coun | 1,317    | 1         | 124      | 1,192              | 0          | 700             | 265            | 345         | 7          | 2          | 16       |  |
| 16 Cheboygan Cour  | ty 1,081 | 1         | 129      | 951                | 248        | 507             | 262            | 58          | 6          | 1          | 16       |  |
| 17 Chippewa Count  | 924      | 4         | 127      | 793                | 216        | 422             | 277            | 0           | 9          | 5          | 160      |  |
| 18 Clare County    | 1,121    | 8         | 162      | 951                | 0          | 550             | 212            | 358         | 1 <b>I</b> | 9          | 229      |  |