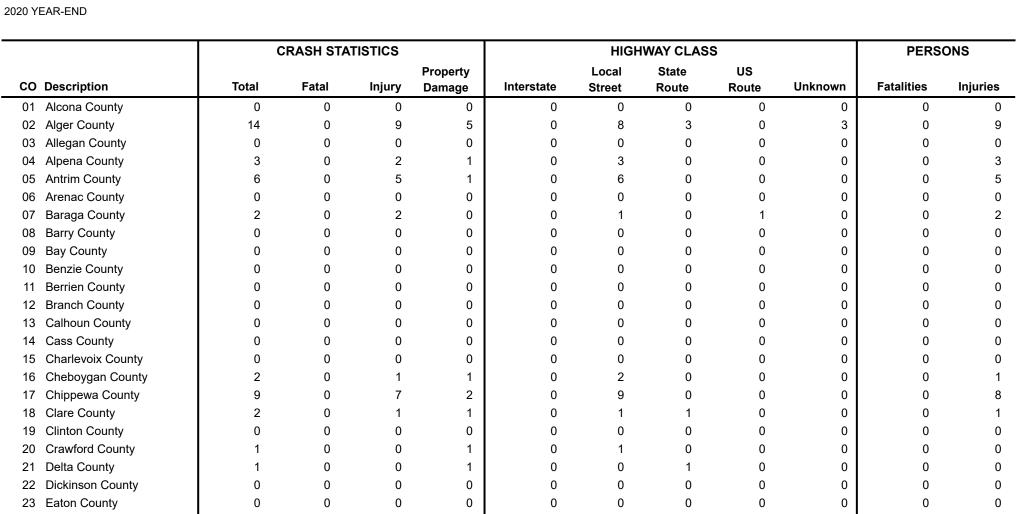

#### STATEWIDE TOTALS FOR 1/1/2020 THROUGH 12/31/2020

STATE POLICE

Selection Criteria: Crash(Fatal), Crash(Injury), Property Damage

|    |                   |       | CRASH STA | TISTICS |          |            | HIGH   | IWAY CLAS | S     |         | PERS              | ONS      |
|----|-------------------|-------|-----------|---------|----------|------------|--------|-----------|-------|---------|-------------------|----------|
|    |                   |       |           |         | Property |            | Local  | State     | US    |         |                   |          |
| СО | Description       | Total | Fatal     | Injury  | Damage   | Interstate | Street | Route     | Route | Unknown | <b>Fatalities</b> | Injuries |
| 01 | Alcona County     | 463   | 1         | 50      | 412      | 0          | 289    | 105       | 68    | 1       | 1                 | 61       |
| 02 | Alger County      | 266   | 2         | 61      | 203      | 0          | 107    | 132       | 22    | 5       | 2                 | 79       |
| 03 | Allegan County    | 3,252 | 25        | 426     | 2,801    | 207        | 2,045  | 631       | 367   | 2       | 26                | 585      |
| 04 | Alpena County     | 600   | 3         | 97      | 500      | 0          | 301    | 158       | 137   | 4       | 3                 | 143      |
| 05 | Antrim County     | 796   | 4         | 101     | 691      | 0          | 454    | 161       | 176   | 5       | 5                 | 154      |
| 06 | Arenac County     | 731   | 5         | 101     | 625      | 112        | 356    | 72        | 188   | 3       | 5                 | 134      |
| 07 | Baraga County     | 242   | 2         | 22      | 218      | 0          | 82     | 47        | 110   | 3       | 2                 | 32       |
| 80 | Barry County      | 1,466 | 5         | 198     | 1,263    | 0          | 883    | 583       | 0     | 0       | 6                 | 264      |
| 09 | Bay County        | 2,568 | 10        | 481     | 2,077    | 260        | 1,334  | 831       | 140   | 3       | 11                | 682      |
| 10 | Benzie County     | 500   | 0         | 59      | 441      | 0          | 285    | 96        | 117   | 2       | 0                 | 70       |
| 11 | Berrien County    | 3,901 | 12        | 699     | 3,190    | 677        | 2,108  | 769       | 343   | 4       | 12                | 976      |
| 12 | Branch County     | 1,443 | 3         | 166     | 1,274    | 103        | 968    | 66        | 299   | 7       | 3                 | 221      |
| 13 | Calhoun County    | 3,422 | 20        | 467     | 2,935    | 729        | 1,787  | 904       | 0     | 2       | 20                | 630      |
| 14 | Cass County       | 1,439 | 9         | 234     | 1,196    | 0          | 852    | 417       | 168   | 2       | 10                | 337      |
| 15 | Charlevoix County | 944   | 3         | 92      | 849      | 0          | 494    | 173       | 277   | 0       | 3                 | 131      |
| 16 | Cheboygan County  | 924   | 3         | 108     | 813      | 172        | 469    | 218       | 64    | 1       | 4                 | 145      |
| 17 | Chippewa County   | 754   | 6         | 121     | 627      | 157        | 378    | 218       | 0     | 1       | 7                 | 156      |
| 18 | Clare County      | 973   | 6         | 150     | 817      | 0          | 475    | 183       | 307   | 8       | 7                 | 204      |
| 19 | Clinton County    | 2,114 | 10        | 234     | 1,870    | 354        | 1,209  | 241       | 308   | 2       | 10                | 312      |
| 20 | Crawford County   | 577   | 2         | 65      | 510      | 164        | 237    | 154       | 17    | 5       | 2                 | 90       |
| 21 | Delta County      | 1,087 | 1         | 141     | 945      | 0          | 454    | 173       | 453   | 7       | 1                 | 177      |
| 22 | Dickinson County  | 771   | 3         | 98      | 670      | 0          | 300    | 194       | 273   | 4       | 5                 | 135      |
| 23 | Eaton County      | 2,700 | 13        | 421     | 2,266    | 436        | 1,317  | 944       | 0     | 3       | 14                | 575      |
| 24 | Emmet County      | 1,044 | 3         | 124     | 917      | 6          | 560    | 100       | 374   | 4       | 3                 | 167      |
| 25 | Genesee County    | 9,031 | 53        | 1,997   | 6,981    | 1,159      | 6,288  | 1,299     | 280   | 5       | 55                | 2,829    |