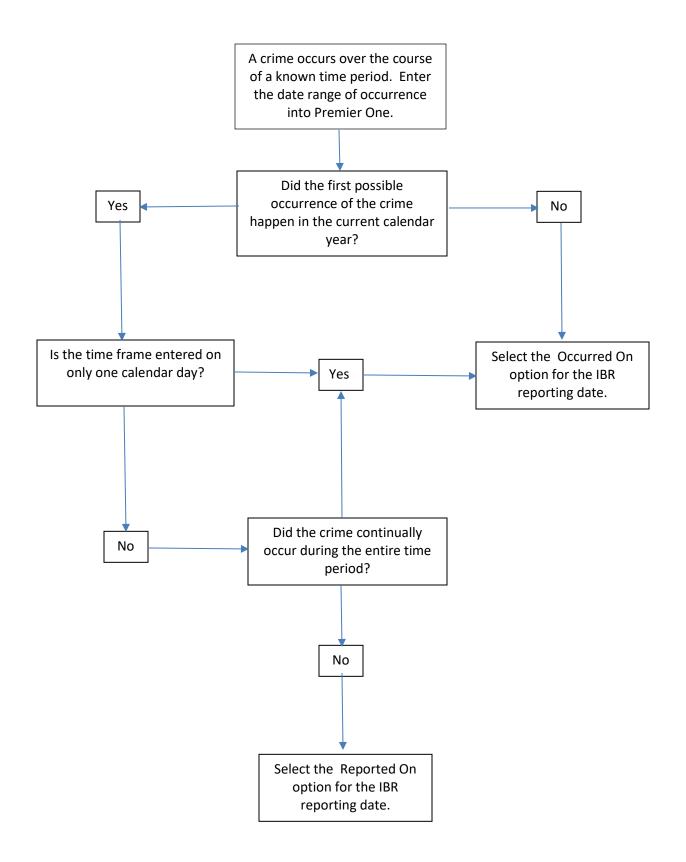

# **MICR (IBR) Date Options**

Enhancements have been made to Premier One on how the date/time fields are used to properly report the incident to MICR and the FBI. If a date range is entered in the Occurred On fields, you will be prompted to choose between using the Occurred On or Reported On date for IBR statistical reporting purposes.

If there is only one date entered in the Occurred On field, these options will not be visible.

Please review the examples below to determine the proper entry option.

### For all crimes that occur over a known time period:

### Use the Occurred On option if:

- The time frame of occurrence is in the current calendar year, and on the same calendar day . (Ex – MDOP Mailbox while homeowner was at work)

| Subject *                               | Training/Date Fields/Brown |
|-----------------------------------------|----------------------------|
| Disposition *                           | 4 - Active                 |
| Entered On                              | 7/31/2020 15:04:19         |
| Entered By *                            | SRMS-046 - Brown, Aaron 💌  |
| Reported On                             | 7/31/2020 14:00:00         |
| Reporting Officer *                     | SRMS-046 - Brown, Aaron 💌  |
| Reporting Agency                        | SRMS - SRMS                |
| Report Type                             | C - Crime Report 💌         |
| Assisted By                             |                            |
| Occurred On (Date and Time) *           | 7/31/2020 06:00:00         |
|                                         | Friday                     |
| Or Between (Date and Time)              | 7/31/2020 13:55:00         |
|                                         | Friday                     |
| Select Statistical IBR Reporting Date * | O - Occurred On            |

# **MICR (IBR) Date Options**

- The crime occurred continually during the entire time frame., even over a period of multiple days or years.

(Ex – Kidnapping)

| Entered On                             | 7/31/2020 15:04:19        |
|----------------------------------------|---------------------------|
| Entered By *                           | SRMS-046 - Brown, Aaron 💌 |
| Reported On                            | 7/31/2020 14:00:00        |
| Reporting Officer *                    | SRMS-046 - Brown, Aaron 💌 |
| Reporting Agency                       | SRMS - SRMS               |
| Report Type                            | C - Crime Report 💌        |
| Assisted By                            |                           |
| Occurred On (Date and Time) *          | 12/25/2019 18:00:00       |
|                                        | Wednesday                 |
| Or Between (Date and Time)             | 7/31/2020 13:55:00        |
|                                        | Friday                    |
| Select Statistical IBR Reporting Date* | O - Occurred On 💌         |

- The time frame of the earliest possible occurrence is not in the current calendar year. (Ex – Late CSC report)

| Entered On                             | 7/31/2020 15:04:19        |
|----------------------------------------|---------------------------|
| Entered By *                           | SRMS-046 - Brown, Aaron 💌 |
| Reported On                            | 7/31/2020 14:00:00        |
| Reporting Officer *                    | SRMS-046 - Brown, Aaron 💌 |
| Reporting Agency                       | SRMS - SRMS               |
| Report Type                            | C - Crime Report 💌        |
| Assisted By                            |                           |
| Occurred On (Date and Time) *          | 5/3/2012 00:00:00         |
|                                        | Thursday                  |
| Or Between (Date and Time)             | 9/1/2012 00:00:00         |
|                                        | Saturday                  |
| Select Statistical IBR Reporting Date* | O - Occurred On 💌         |

### Use the Reported on option if:

The crime occurred during an estimated range of more than one calendar day , and the crime is \_ being reported in the current calendar year.

(Ex – Home Invasion that happened sometime over a weekend)