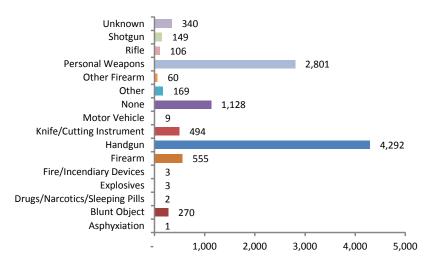

Robberies that occurred on Highway/Road/Alley accounted for 46.4 percent of the offenses.
Residence/Home reported 14.9 percent of the offenses.

The weapon most used in the commission of these robberies was a handgun at 41.3 percent; this includes automated handguns. Personal weapons were used in 27 percent of the offenses.

## **Weapons Used**