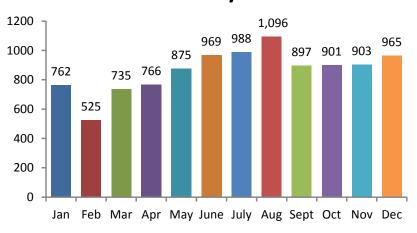

#### **VOLUME**

The number of robberies committed in Michigan in 2011 was 10,382. This is a reported decrease of 8.8 percent from 2010 and a 22.2 percent decrease since 2007.

The largest number of offenses occurred in the month of August and the least amount were committed in February.

# **Robberies by Month**