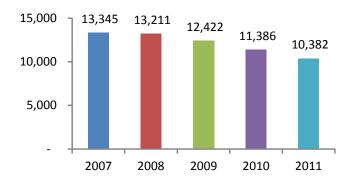

#### **VOLUME**

The number of robberies committed in Michigan in 2011 was 10,382. This is a reported decrease of 8.8 percent from 2010 and a 22.2 percent decrease since 2007.

The largest number of offenses occurred in the month of August and the least amount were committed in February.

## 5 Year Trends