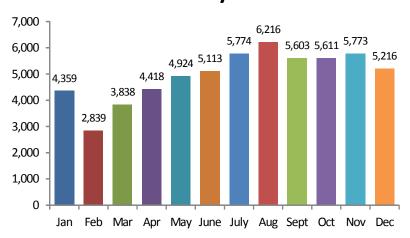

### Offenses by Month

#### **VOLUME**

The number of forced entry burglaries committed in Michigan in 2011 was 59,684. This is a reported decrease of 2.5 percent from 2010 and a 5.3 percent decrease since 2007.

The largest number of offenses occurred in the month of August. Experts theorize this is due to families taking vacations before school resumes. The least amount occurred in February.