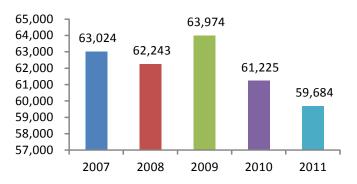

### **5 Year Trends**

#### **VOLUME**

The number of forced entry burglaries committed in Michigan in 2011 was 59,684. This is a reported decrease of 2.5 percent from 2010 and a 5.3 percent decrease since 2007.

The largest number of offenses occurred in the month of August. Experts theorize this is due to families taking vacations before school resumes. The least amount occurred in February.