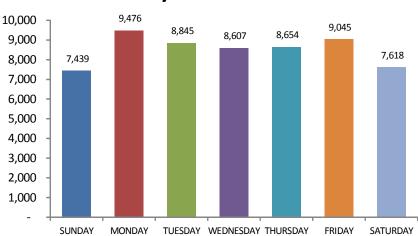

### Day of the Week

Crimes Against Persons 2011 Crime in Michigan

The location of the forced entry burglaries was at a Residence/Home at 78 percent. Commercial/Office Buildings were burglarized 4.2 percent of the time.

Mondays reported the most forced entry burglaries in Michigan for 2011. The least amount occurred on Sundays.