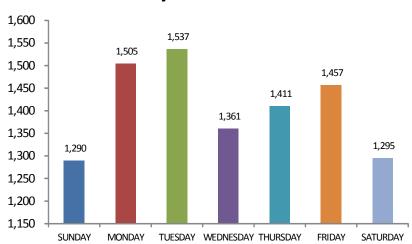

The location of the forced entry burglaries was at a Residence/Home 85 percent of the time. Parking Lot/Garage was the location for 4 percent of the offenses.

In 2011, burglaries occurred more on Tuesdays while the less occurred on Sundays.

## Day of the Week