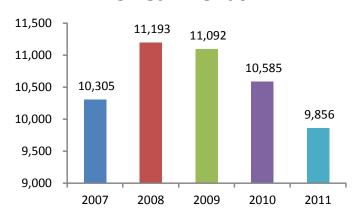

#### **VOLUME**

The number of entry without force burglaries committed in Michigan in 2011 was 9,856. This is a reported decrease of 6.9 percent from 2010 and a 4.3 percent decrease since 2007.

The largest number of offenses occurred in the month of August and the least amount were committed in February.

### **5 Year Trends**