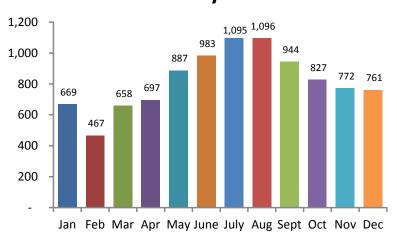

## Offenses by Month

#### **VOLUME**

The number of entry without force burglaries committed in Michigan in 2011 was 9,856. This is a reported decrease of 6.9 percent from 2010 and a 4.3 percent decrease since 2007.

The largest number of offenses occurred in the month of August and the least amount were committed in February.