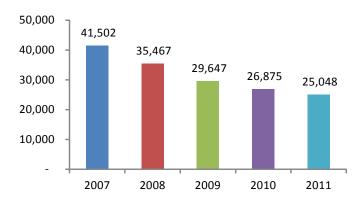

#### **VOLUME**

The number of motor vehicle theft offenses committed in Michigan for 2011 was 25,048. This is a reported decrease of 6.8 percent from 2010 and a 39.6 percent decrease since 2007.

The largest number of offenses occurred in the month of July and the least amount were committed in February.

## **5 Year Trends**