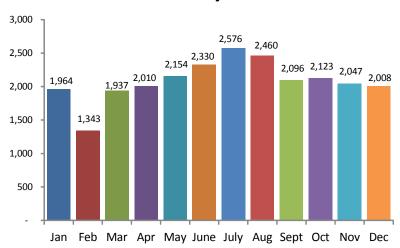

#### **VOLUME**

The number of motor vehicle theft offenses committed in Michigan for 2011 was 25,048. This is a reported decrease of 6.8 percent from 2010 and a 39.6 percent decrease since 2007.

The largest number of offenses occurred in the month of July and the least amount were committed in February.

## Offenses by Month