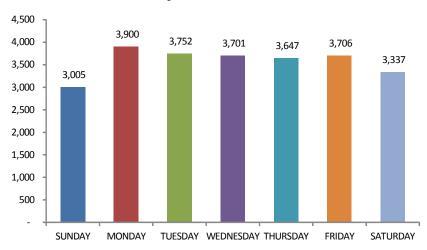

More vehicles are stolen on Mondays than any other day of the week.

|                       |          |            | Recovery |  |
|-----------------------|----------|------------|----------|--|
| Vehicle Type          | # Stolen | #Recovered | Rate     |  |
| Automobiles           | 19,948   | 9,660      | 48.4%    |  |
| Buses                 | 5        | 5          | 100.0%   |  |
| Other Motor Vehicles  | 1,504    | 340        | 22.6%    |  |
| Trucks                | 2,239    | 75         | 3.3%     |  |
| Recreational Vehicles | 352      | 1,190      | 338.1%   |  |
| Grand Totals          | 24,048   | 11,270     | 46.9%    |  |

# Day of the Week

Crimes Against Persons 2011 Crime in Michigan