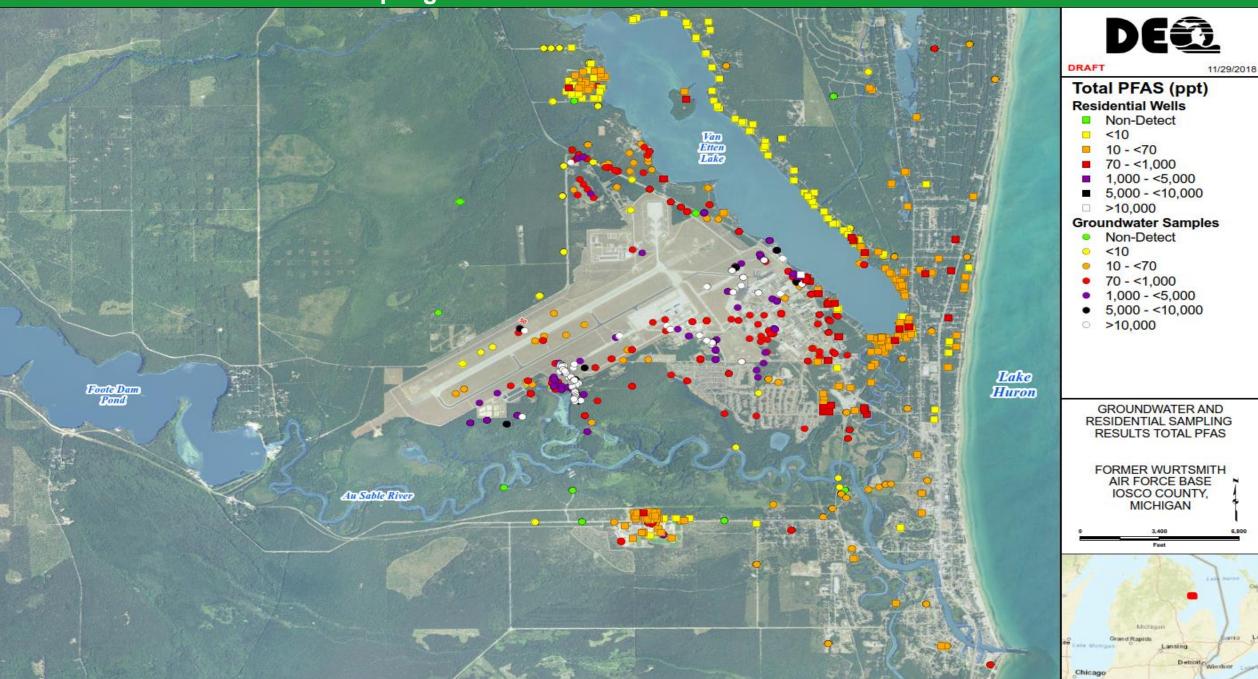

# GROUNDWATER AND RESIDENTIAL HEAT MAPS

### **Groundwater and Residential Sampling Results – Total PFAS**