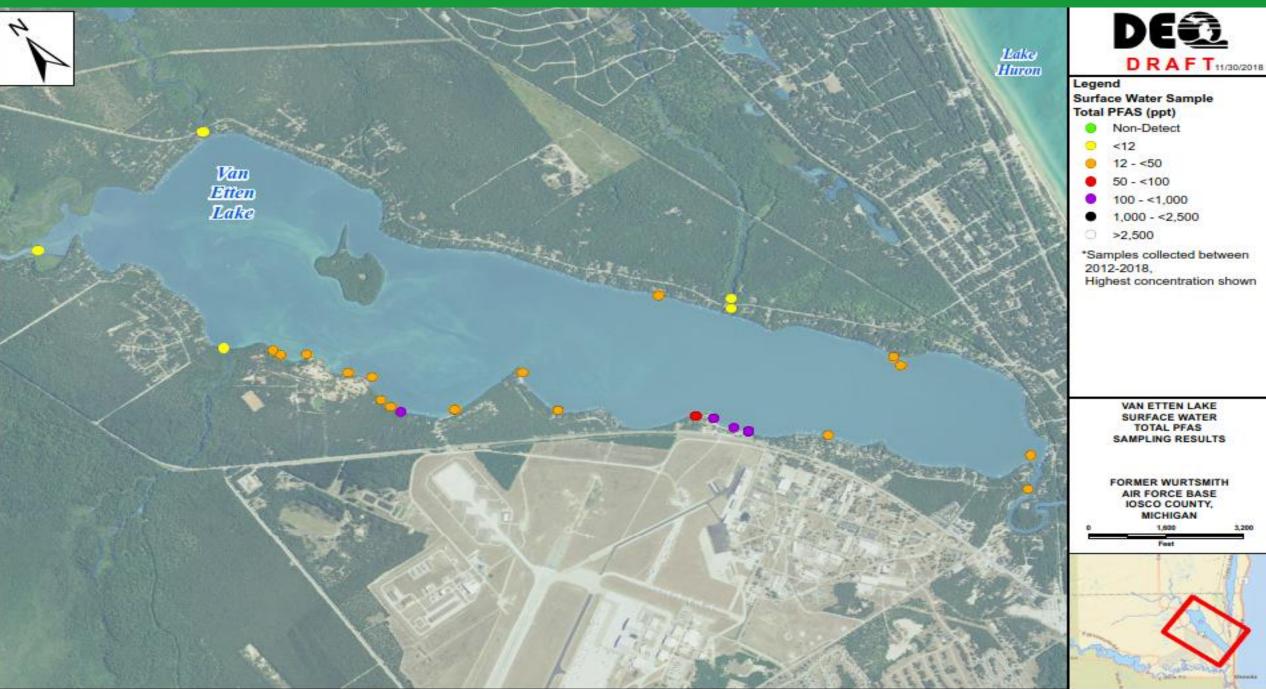

# VAN ETTEN LAKE SURFACE WATER RESULTS

#### Van Etten Lake Surface Water Results – Total PFAS