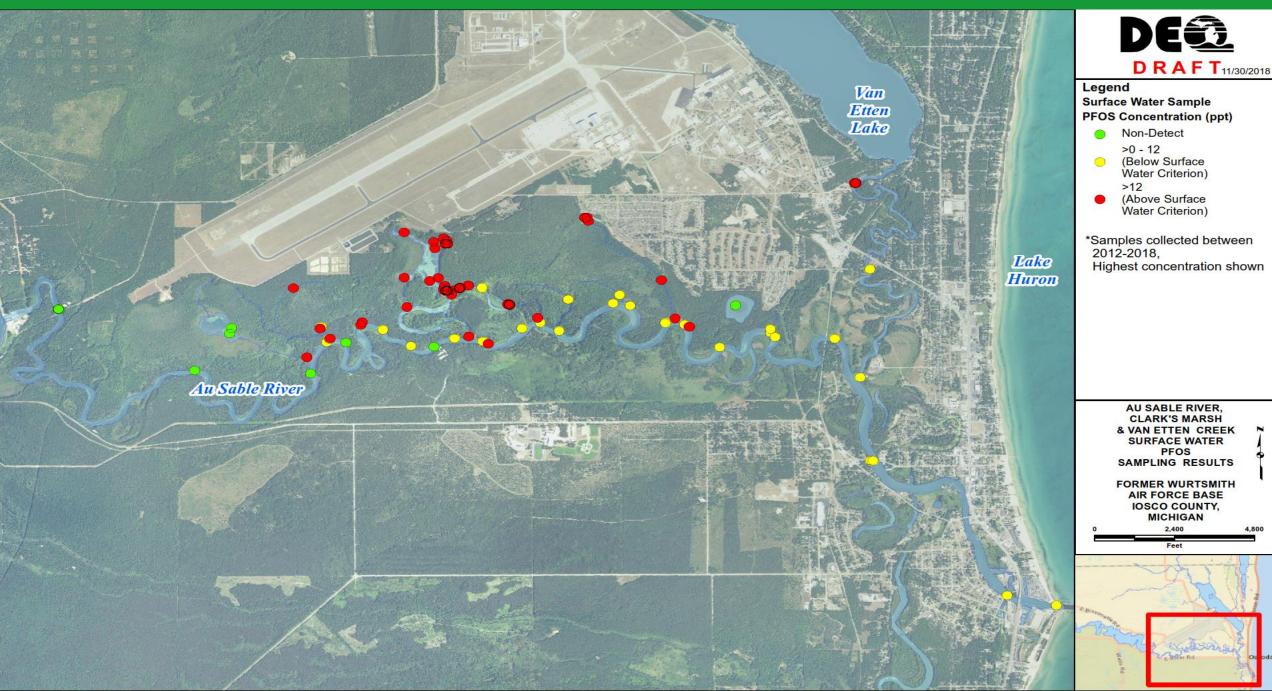

## AU SABLE RIVER & CLARK'S MARSH SURFACE WATER RESULTS

### Au Sable River & Clark's Marsh Surface Water Results – PFOS