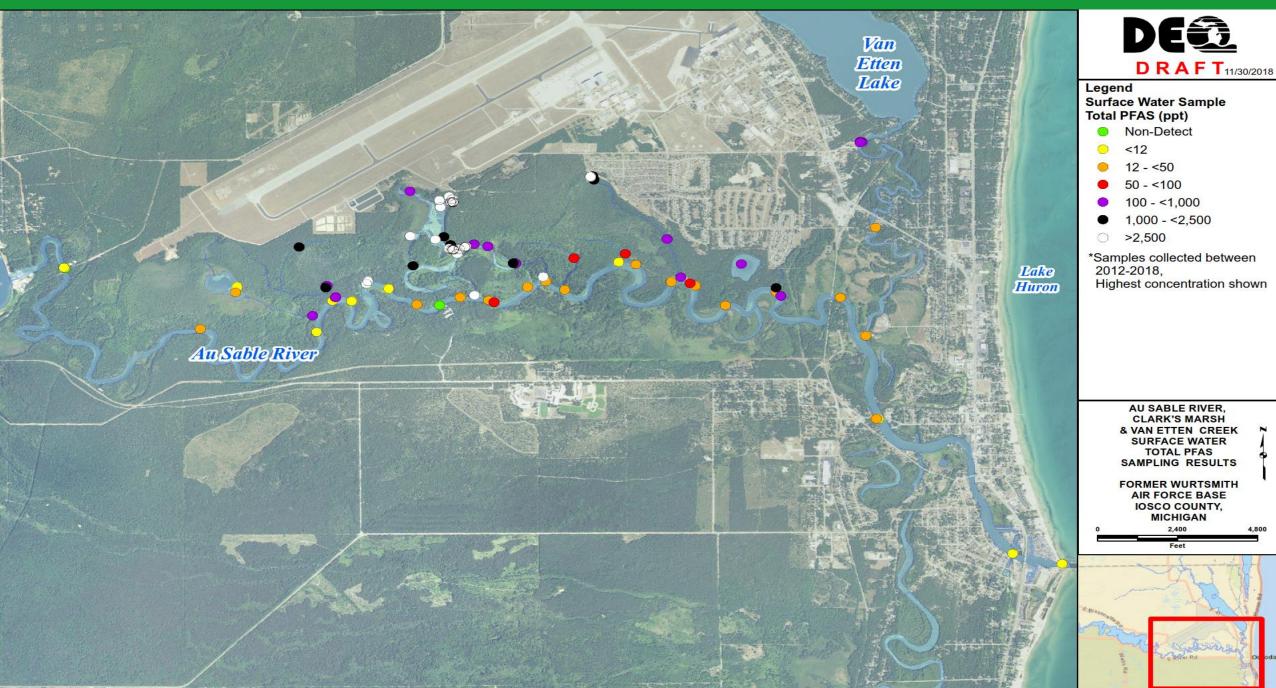

## AU SABLE RIVER & CLARK'S MARSH SURFACE WATER RESULTS

### Au Sable River & Clark's Marsh Surface Water Results – Total PFAS