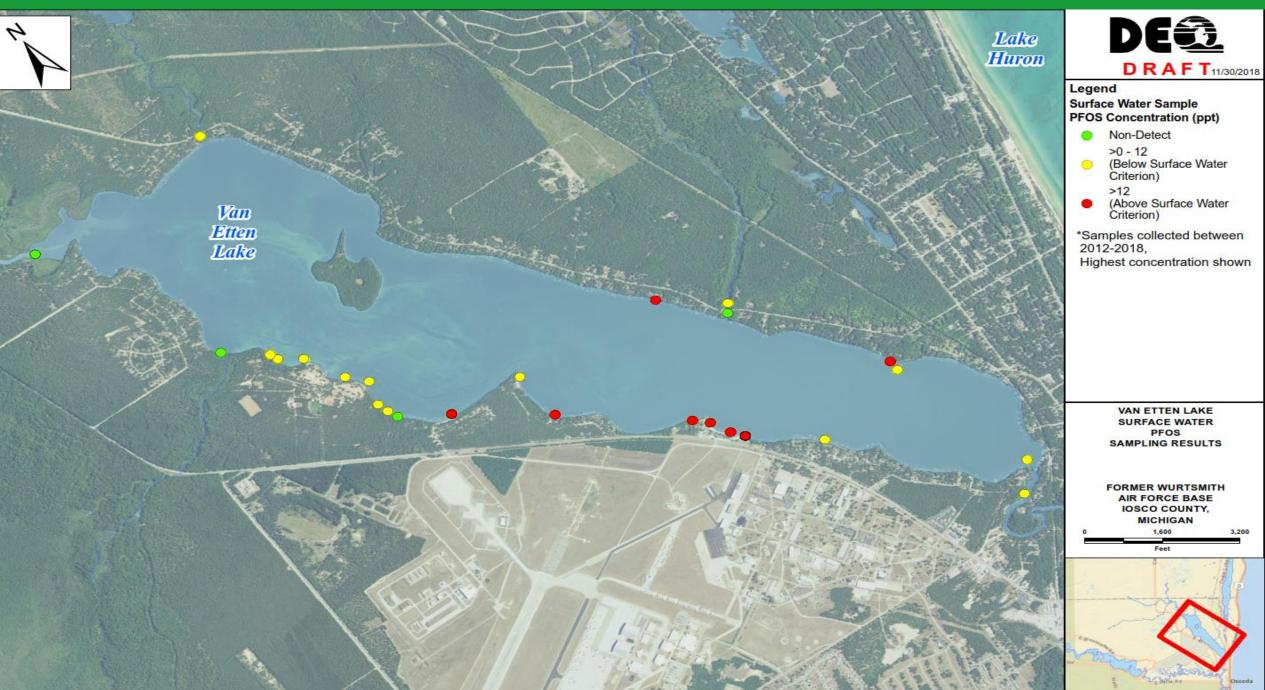

# VAN ETTEN LAKE SURFACE WATER RESULTS

#### Van Etten Lake Surface Water Results – PFOS