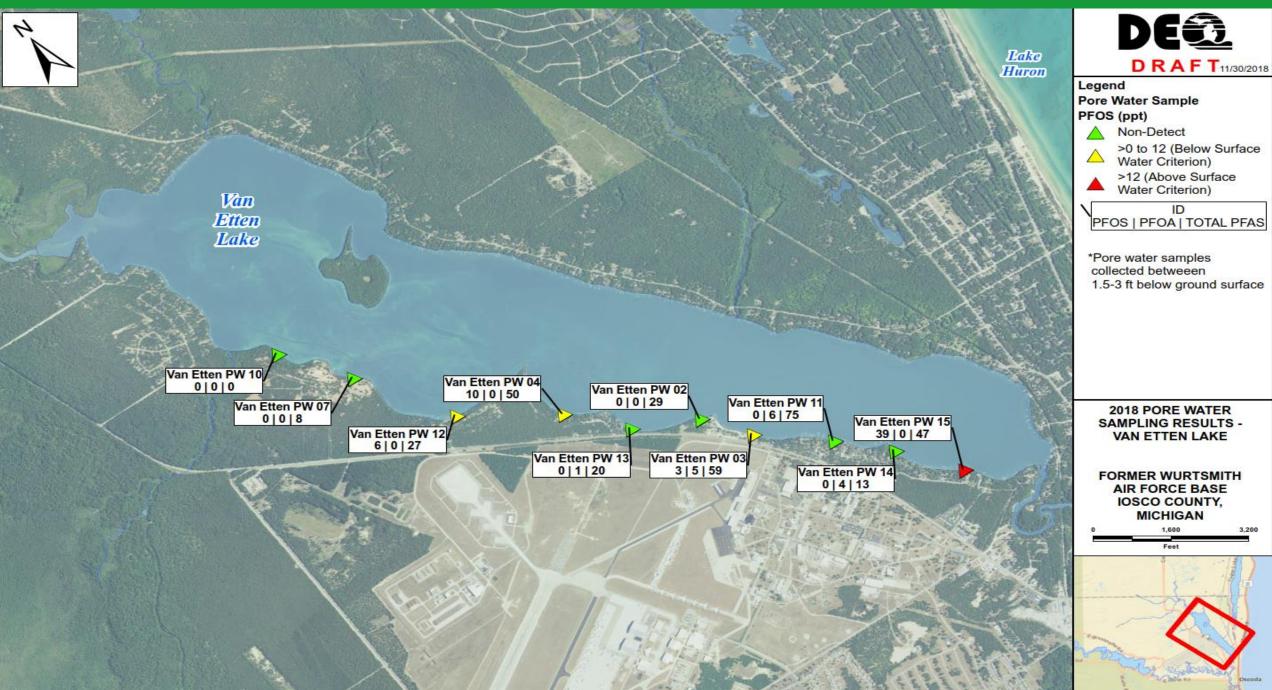

# MDEQ PORE WATER SAMPLE RESULTS, VAN ETTEN LAKE MAP

#### Van Etten Lake 2018 Pore Water PFAS Results