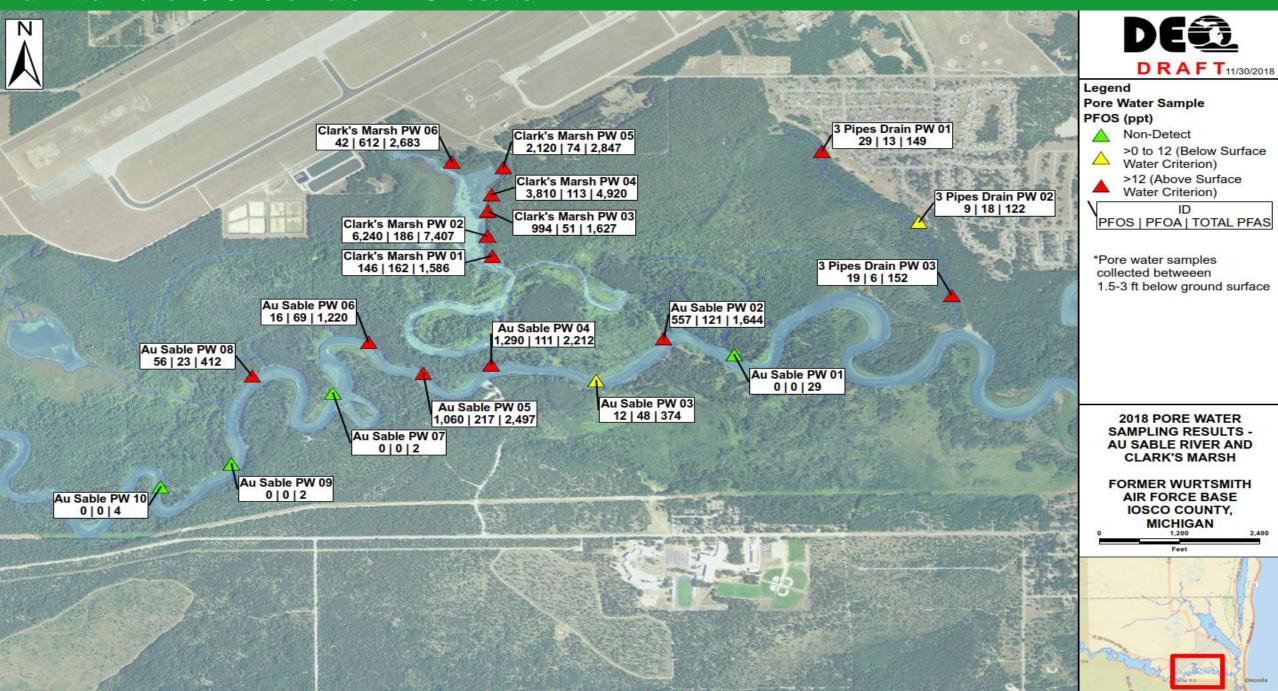

# MDEQ PORE WATER SAMPLE RESULTS, AU SABLE AND CLARKS MARSH MAP

#### Van Etten Lake 2018 Pore Water PFAS Results