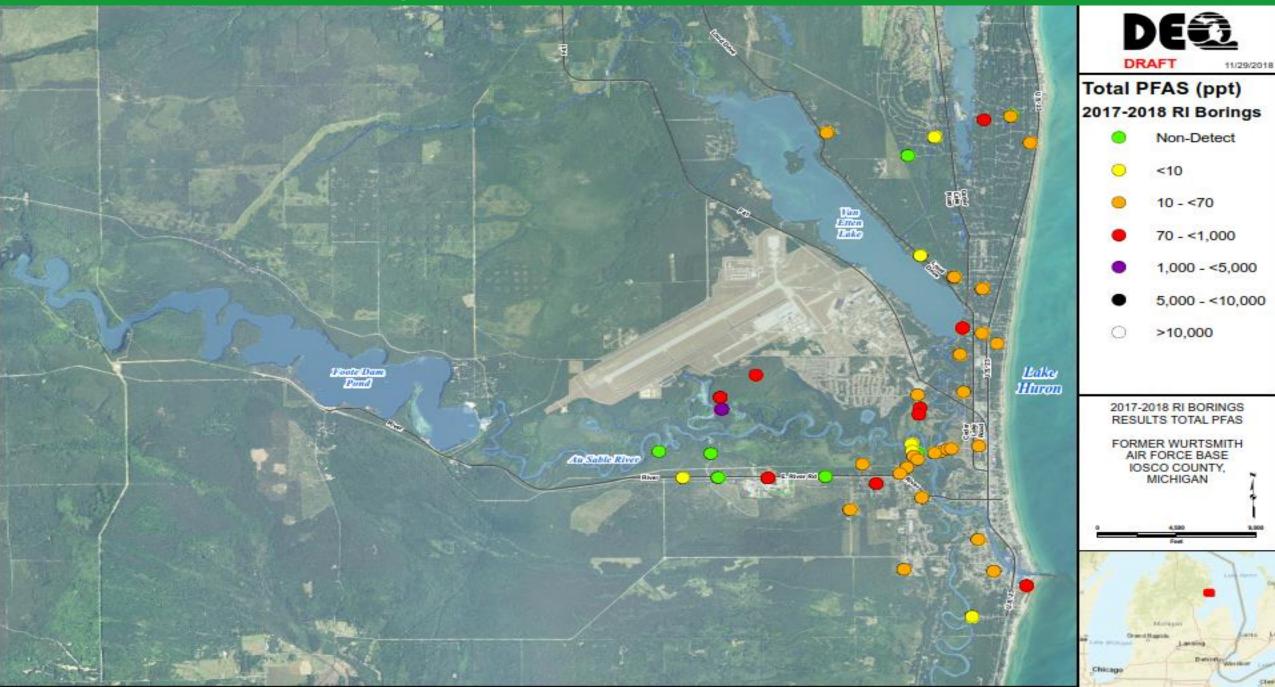

## MDEQ REMEDIAL INVESTIGATION HEAT MAPS

### **MDEQ 2017-2018 Remedial Investigation Results – Total PFAS**