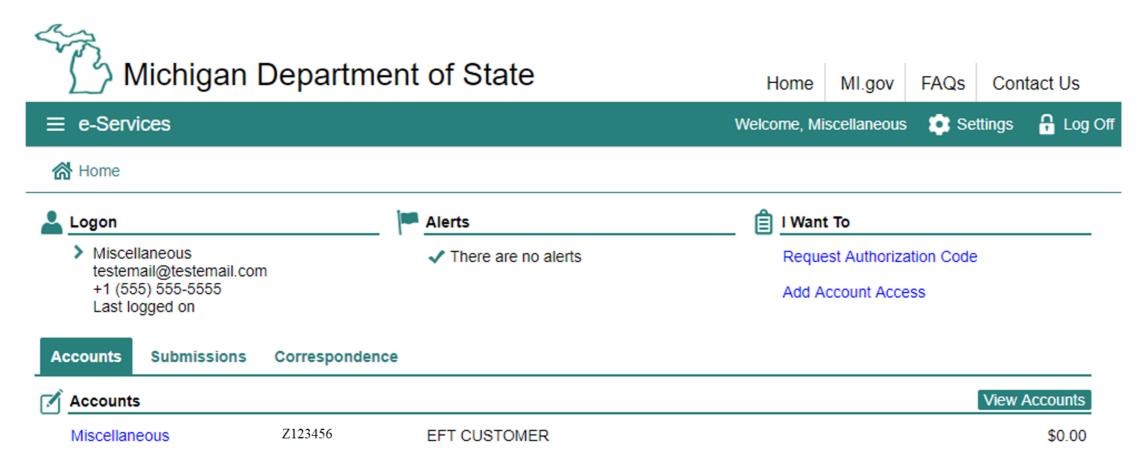

Congratulations, you have reached your CARS e-Services business account "springboard." This is where you will view and manage your business accounts associated with the Secretary of State's Office. Always remember to log off when you are finished.