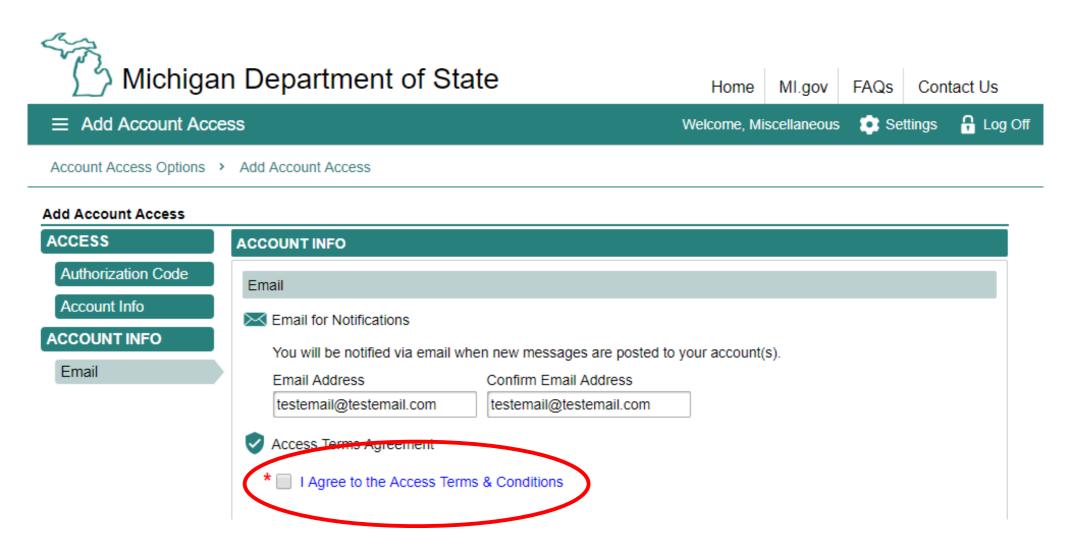

Make sure to agree to the "Terms & Conditions" by selecting the check box or you won't be able to continue.

Home MI.gov FAQs Contact Us

■ Add Account Access

Welcome, Miscellaneous

₽ Log Off

Account Access Options > Add Account Access