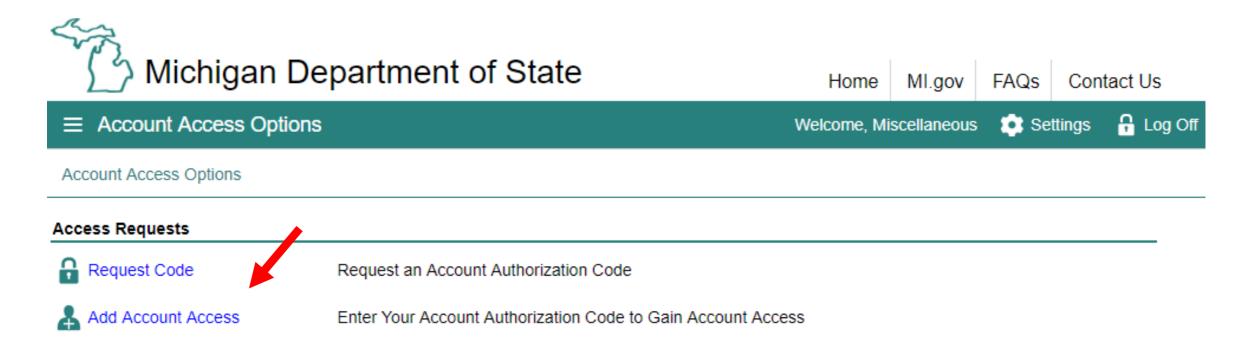

\*Security Options

To choose your preferred password recovery method(s), please click on the buttons below. Multiple options can be selected.

- 1. Select "Request Code" if you do not have an authorization code. The authorization code allows you to access your CARS e-Services account.
- 2. If you already have your authorization code, select "Add Account Access" and skip to slide #14.