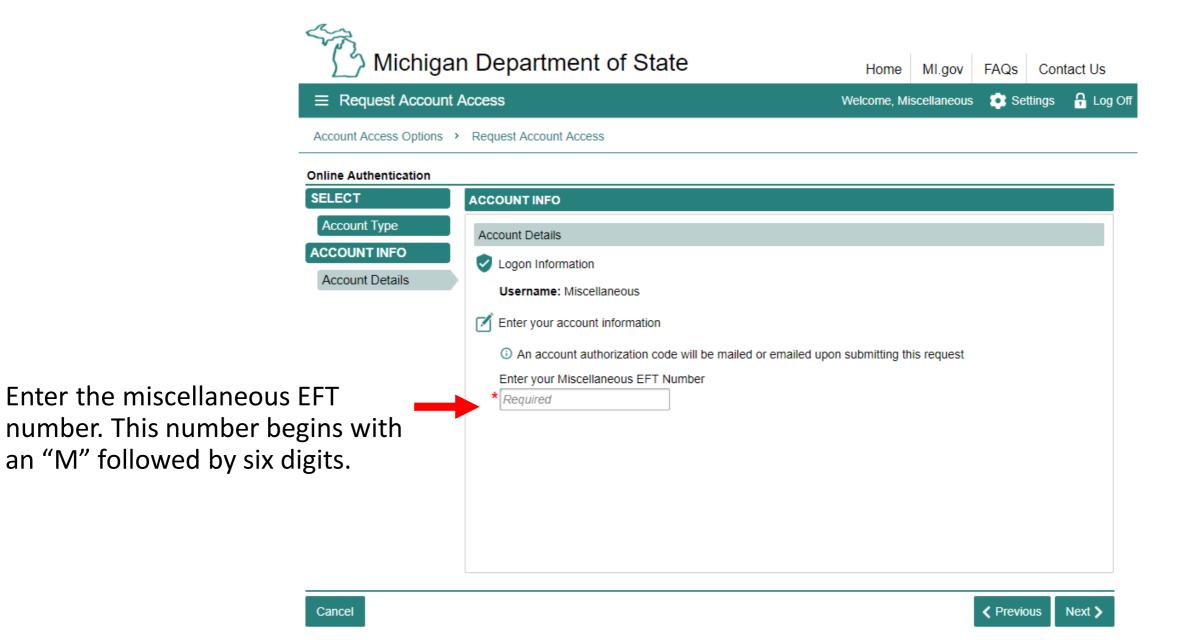

# Miscellaneous **EFT** Authentication

Use the hyperlink in the letter or email you received from the Secretary of State's Office to connect with CARS e-Services and select "EFT Management & Miscellaneous."