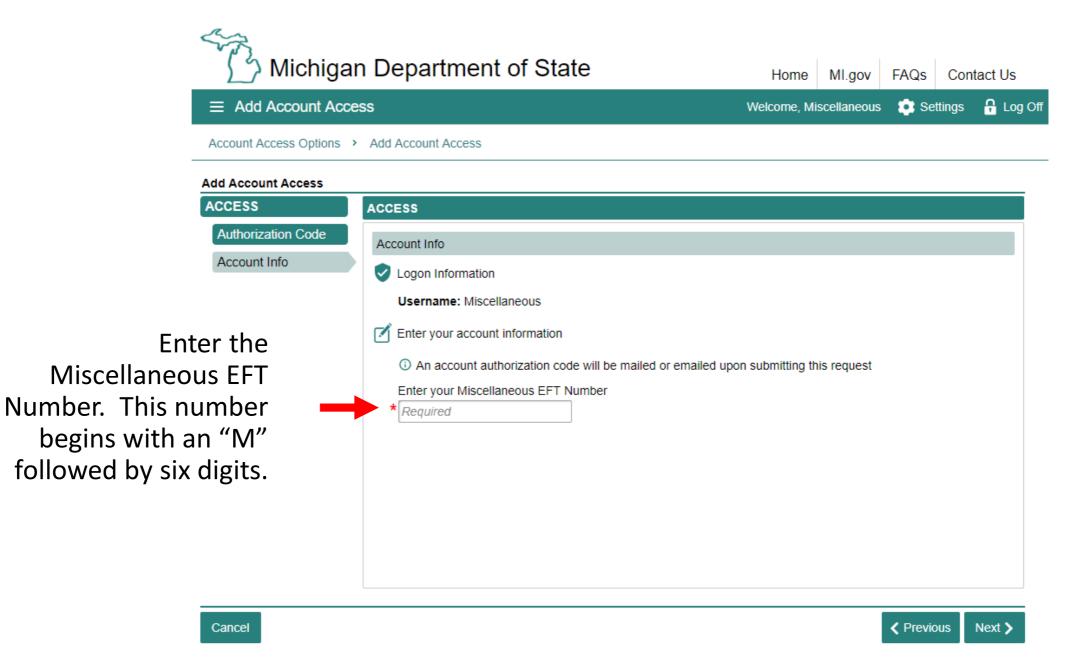

# Miscellaneous **EFT** Authentication

Use the hyperlink in the letter or email you received from the Secretary of State's Office to connect with CARS e-Services and select "EFT Management & Miscellaneous."