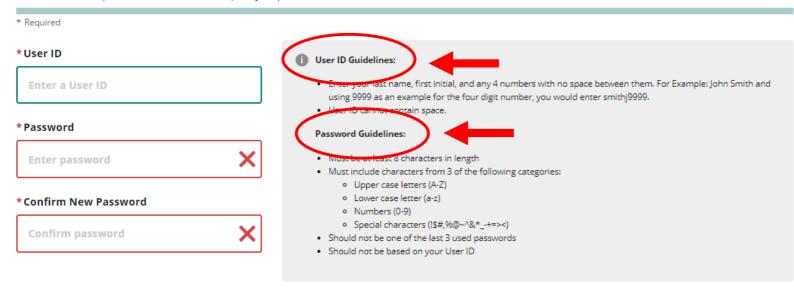

#### **Security Setup**

Provide user id and password information to complete your profile

Enter your security setup information and follow the screen prompts. Make sure to follow all of the security guidelines carefully.

\*Security Options

To choose your preferred password recovery method(s), please click on the buttons below. Multiple options can be selected.

- 1. Select "Request Code" if you do not have an authorization code. The authorization code allows you to access your CARS e-Services account.
- 2. If you already have your authorization code, select "Add Account Access" and skip to slide #14.