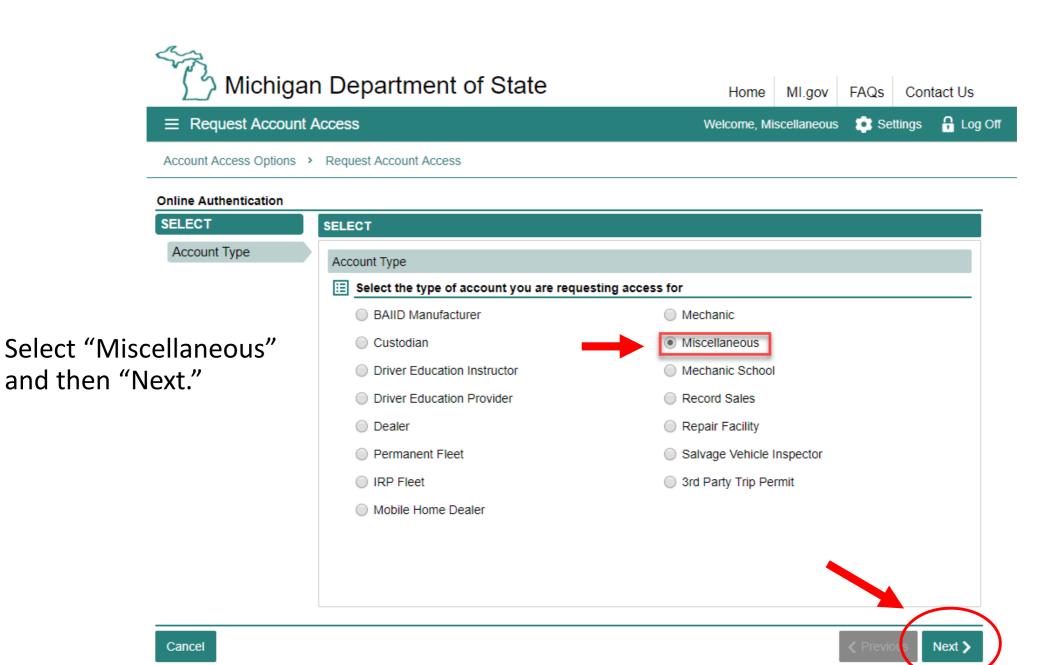

#### Online Authentication **SELECT**

Account Type

**ACCOUNT INFO** 

**Account Details** 

**Email Option** 