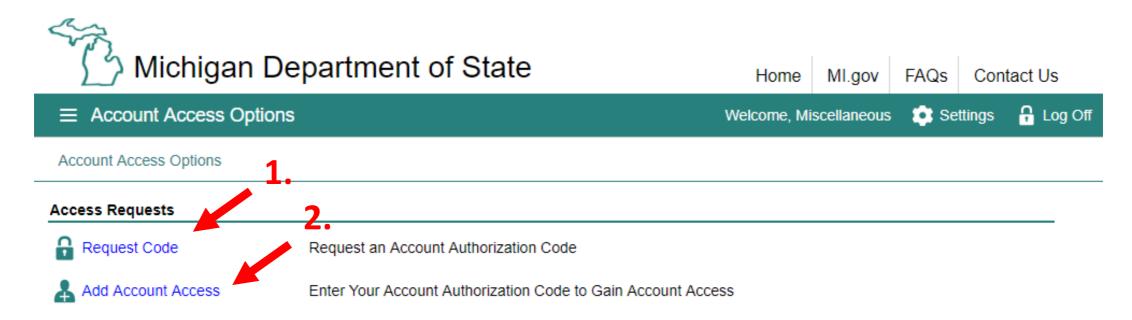

\*Security Options

To choose your preferred password recovery method(s), please click on the buttons below. Multiple options can be selected.

- 1. Select "Request Code" if you do not have an authorization code. The authorization code allows you to access your CARS e-Services account.
- 2. If you already have your authorization code, select "Add Account Access" and skip to slide #14.