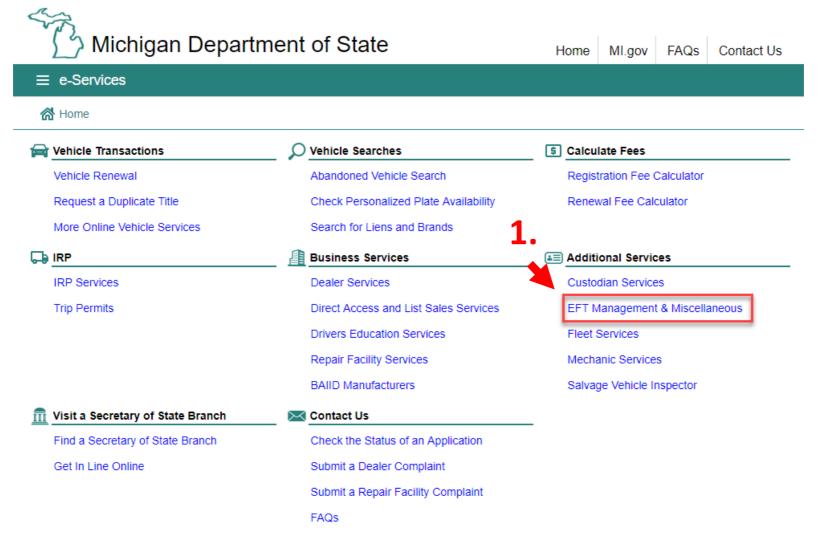

# Miscellaneous **EFT** Authentication

Use the hyperlink in the letter or email you received from the Secretary of State's Office to connect with CARS e-Services and select "EFT Management & Miscellaneous."

### Select "Login to Manage Account."

You must have an account with the state of Michigan MILogin system. Select "SIGN UP" if you **DO NOT HAVE** a "MILogin for Third Party" account. Enter your "User ID" and "Password" if you have a Third Party MILogin account (and skip to slide #7).