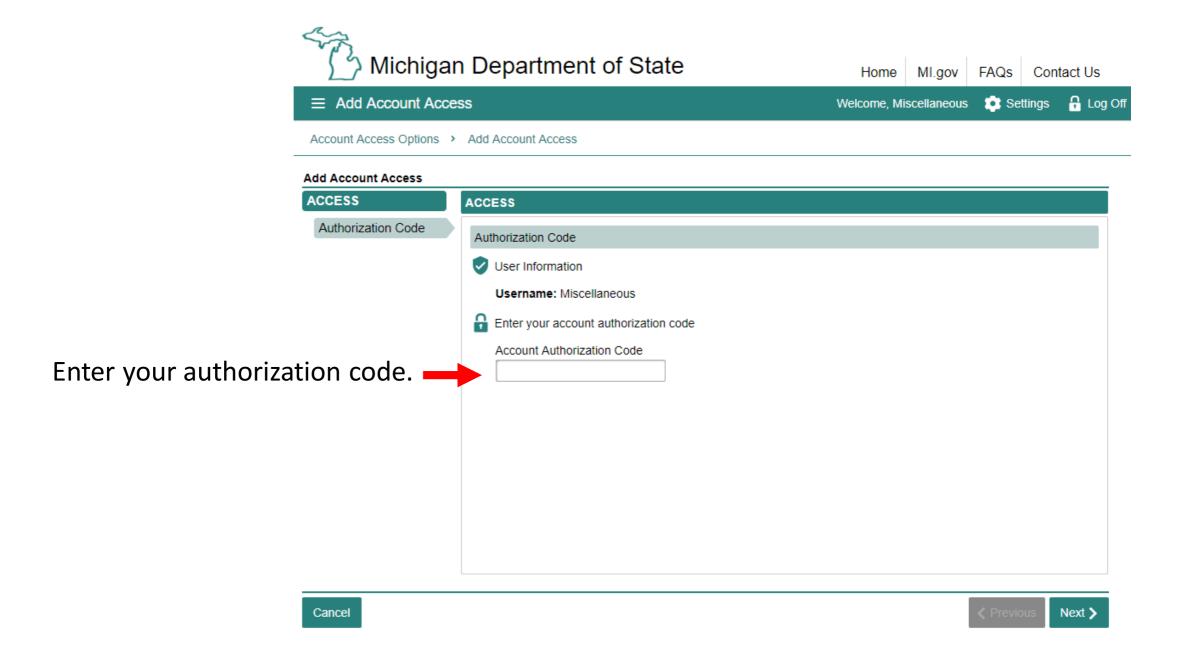

\*Security Options

To choose your preferred password recovery method(s), please click on the buttons below. Multiple options can be selected.

- 1. Select "Request Code" if you do not have an authorization code. The authorization code allows you to access your CARS e-Services account.
- 2. If you already have your authorization code, select "Add Account Access" and skip to slide #14.