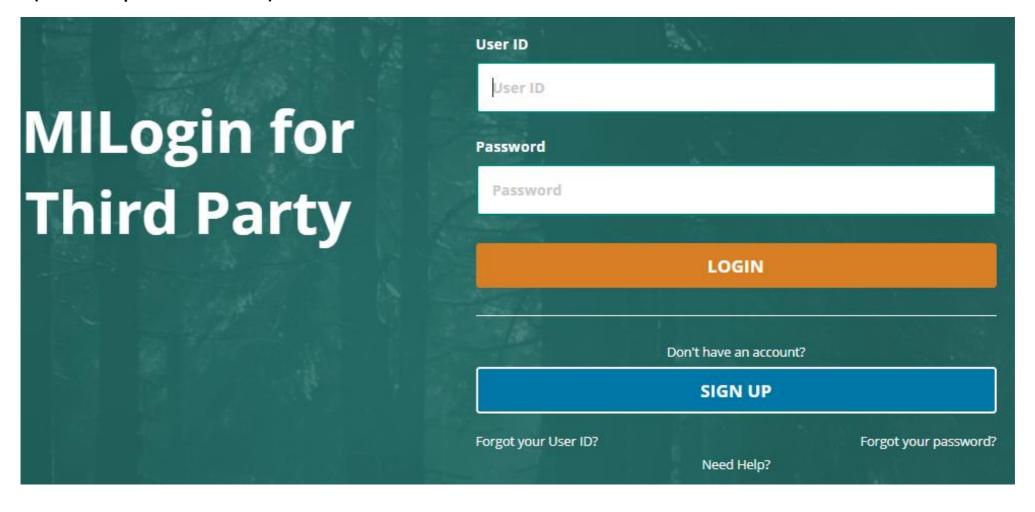

### Select "Login to Manage Account."

You must have an account with the state of Michigan MILogin system. Select "SIGN UP" if you **DO NOT HAVE** a "MILogin for Third Party" account. Enter your "User ID" and "Password" if you have a Third Party MILogin account (and skip to slide #7).