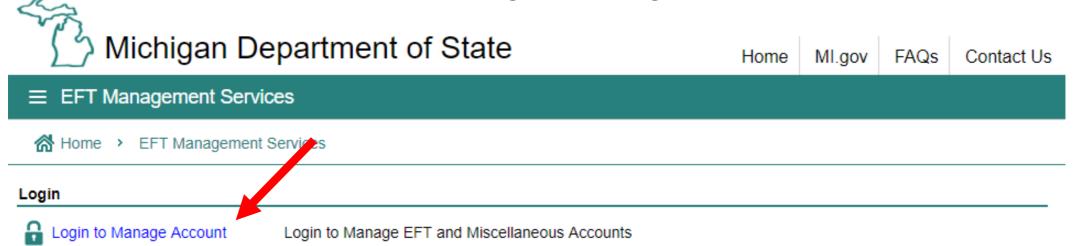

### Select "Login to Manage Account."

You must have an account with the state of Michigan MILogin system. Select "SIGN UP" if you **DO NOT HAVE** a "MILogin for Third Party" account. Enter your "User ID" and "Password" if you have a Third Party MILogin account (and skip to slide #7).