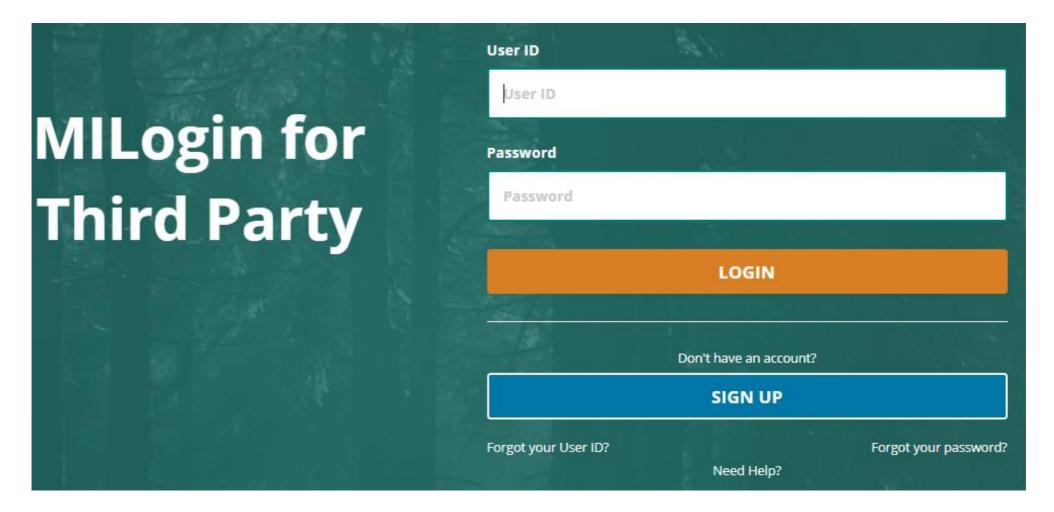

# Select "IRP Login."

You must have an account with the state of Michigan MILogin system. Select "SIGN UP" if you **DO NOT HAVE** a "MILogin for Third Party" account. Enter your "User ID" and "Password" if you have a Third Party MILogin account (and skip to slide #7).