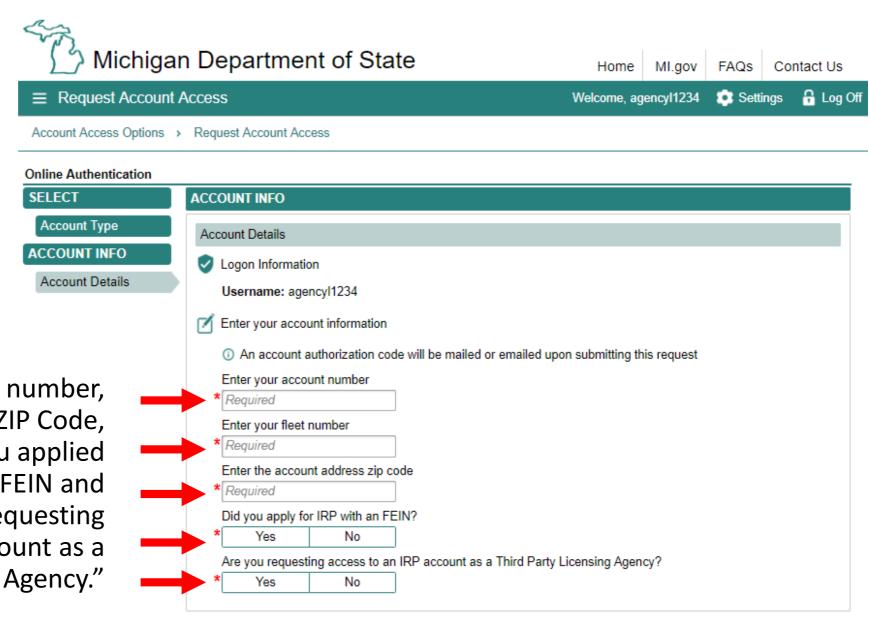

Enter your account number, fleet number, ZIP Code, indicate whether you applied for IRP with an FEIN and select "Yes" for "requesting access to an IRP account as a Third Party Licensing Agency."