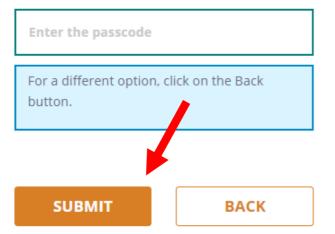

## Hello Licensing Agency,

Please select one of the following options to proceed with additional required authentication.

\* Required

Enter the passcode you received and select "Submit."