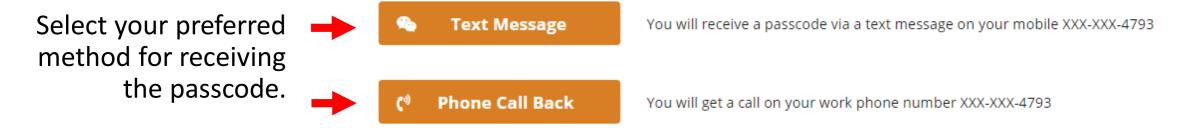

## Hello Licensing Agency,

Please select one of the following options to proceed with additional required authentication.

\* Required

Enter the passcode you received and select "Submit."