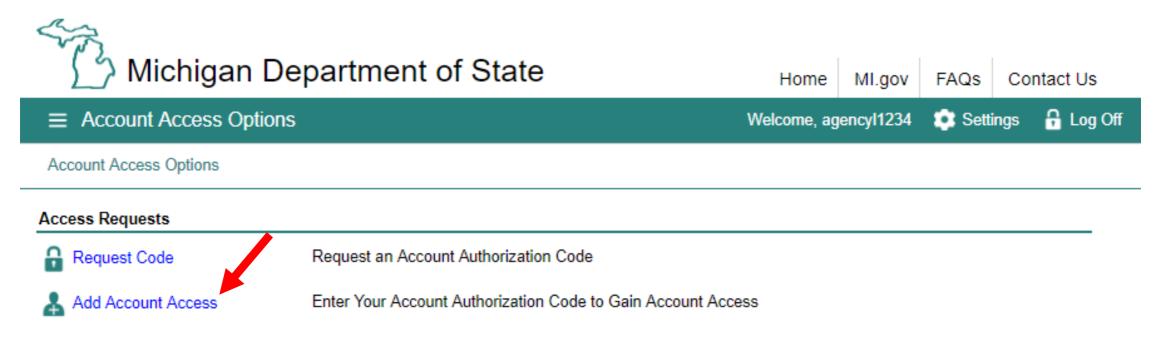

\* Security Options To choose your preferred password recovery method(s), please click on the buttons below. Multiple options can be selected.

1. Select "Request Code" if you do not have an authorization code. The authorization code allows you to access your CARS e-Services account.

2. If you already have your authorization code, select "Add Account Access" and skip to slide #12.

Note: This authorization code differs from the passcode received via mobile call or text.