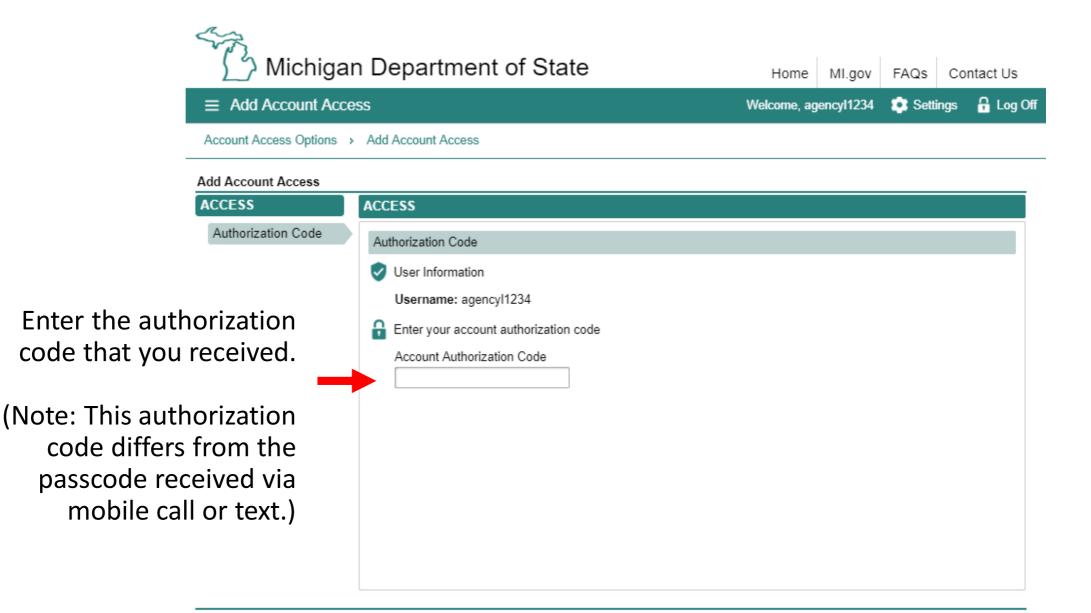

2. If you already have your authorization code, select "Add Account Access" and skip to slide #12.

Note: This authorization code differs from the passcode received via mobile call or text.