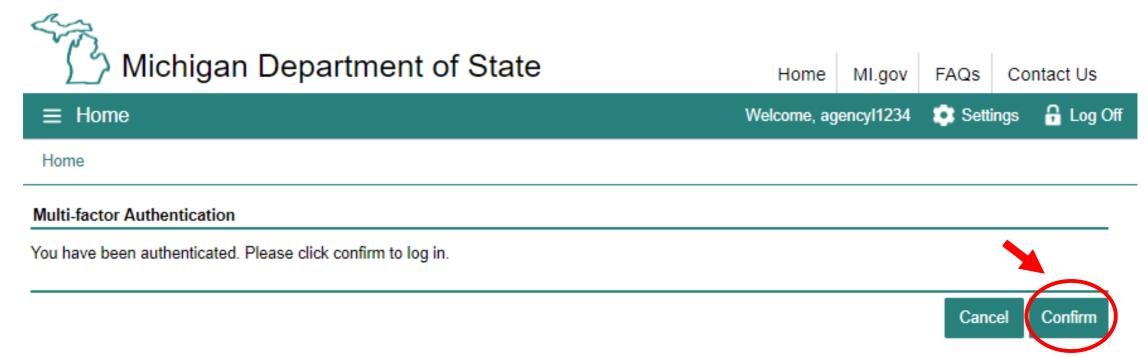

## **Enter Passcode**

\* Required

\* Passcode

Select "Confirm" to complete your authentication process. You will be redirected back to CARS e-Services.

Congratulations, you have reached your CARS e-Services business account "springboard." This is where you will view and manage your business accounts associated with the Secretary of State's Office. Always remember to log off when you are finished.