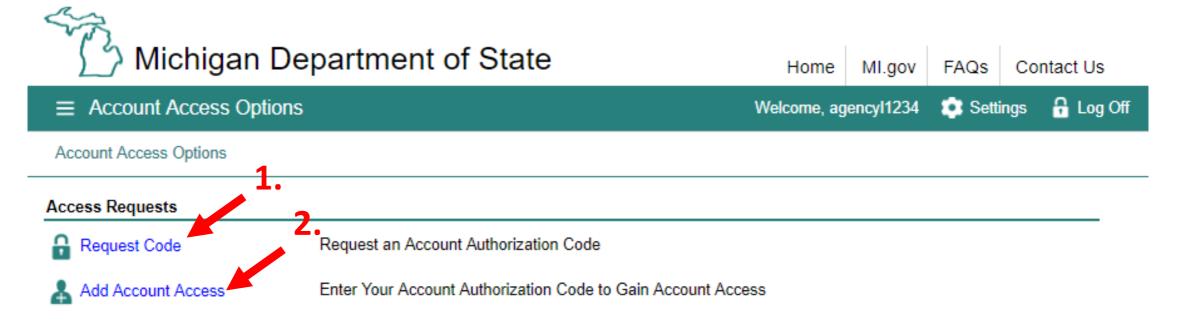

\* Security Options To choose your preferred password recovery method(s), please click on the buttons below. Multiple options can be selected.

1. Select "Request Code" if you do not have an authorization code. The authorization code allows you to access your CARS e-Services account.

2. If you already have your authorization code, select "Add Account Access" and skip to slide #12.

Note: This authorization code differs from the passcode received via mobile call or text.