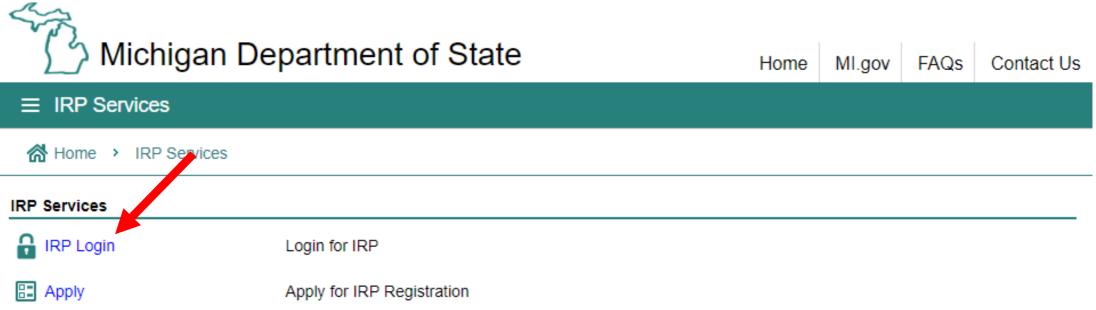

# International Registration Plan Authentication

Use the hyperlink in the letter or email you received from the Secretary of State's Office to connect with CARS e-Services and select **"IRP Services."** 

| Michigan Departi                  | Home MI.gov FAQs Contact Us           |                                |  |
|-----------------------------------|---------------------------------------|--------------------------------|--|
| ≡ e-Services                      |                                       |                                |  |
| 🕅 Home                            |                                       |                                |  |
| Vehicle Transactions              | ✓ Vehicle Searches                    | 5 Calculate Fees               |  |
| Vehicle Renewal                   | Abandoned Vehicle Search              | Registration Fee Calculator    |  |
| Request a Duplicate Title         | Check Personalized Plate Availability | Renewal Fee Calculator         |  |
| More Online Vehicle Services      | Search for Liens and Brands           |                                |  |
| IRP                               | Business Services                     | Additional Services            |  |
| IRP Services                      | Dealer Services                       | Custodian Services             |  |
| Trip Permits                      | Direct Access and List Sales Services | EFT Management & Miscellaneous |  |
|                                   | Drivers Education Services            | Fleet Services                 |  |
|                                   | Repair Facility Services              | Mechanic Services              |  |
|                                   | BAIID Manufacturers                   | Salvage Vehicle Inspector      |  |
| Visit a Secretary of State Branch | 🖂 Contact Us                          |                                |  |
| Find a Secretary of State Branch  | Check the Status of an Application    |                                |  |
| Get In Line Online                | Submit a Dealer Complaint             |                                |  |
|                                   | Submit a Repair Facility Complaint    |                                |  |
|                                   | FAQs                                  |                                |  |