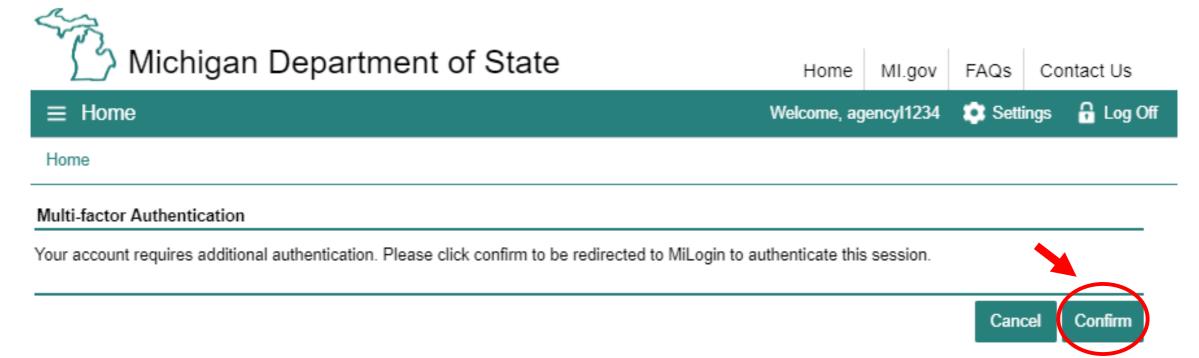

#### Add Account Access

You are required to complete an additional authentication process. Select "Confirm" to continue.

You will be returned to "MILogin for Third Party."

# **MILogin Multifactor Authentication (MFA)**