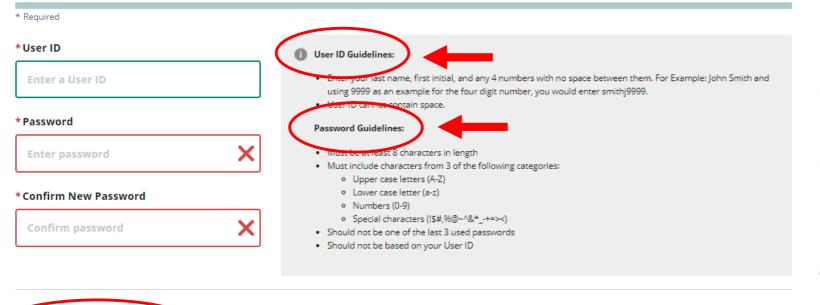

### **Profile Information**

| First Name                              | Middle Initial                     | *Last Name Suffix                                                                                        |
|-----------------------------------------|------------------------------------|----------------------------------------------------------------------------------------------------------|
|                                         |                                    |                                                                                                          |
| *Email Address                          |                                    | *Confirm Email Address                                                                                   |
|                                         |                                    |                                                                                                          |
| By providing an e-mail address, a new P | IN can be sent to you to help with | resetting a forgotten password.                                                                          |
| *Work Phone Number                      |                                    | Mobile Number                                                                                            |
|                                         |                                    |                                                                                                          |
|                                         |                                    | By providing a mobile number, a text message can be sent to yo help with resetting a forgotten password. |
|                                         |                                    | ·····                                                                                                    |
| *Verification Question: Which word fro  | m list "carload exact assail no    |                                                                                                          |
| *Verification Question: Which word fro  | m list "carload, exact, assail, po |                                                                                                          |

Enter your profile information as prompted. Fields with a red asterisk are required. Be sure to include a mobile phone number, so that your passcode can be conveniently texted to you.