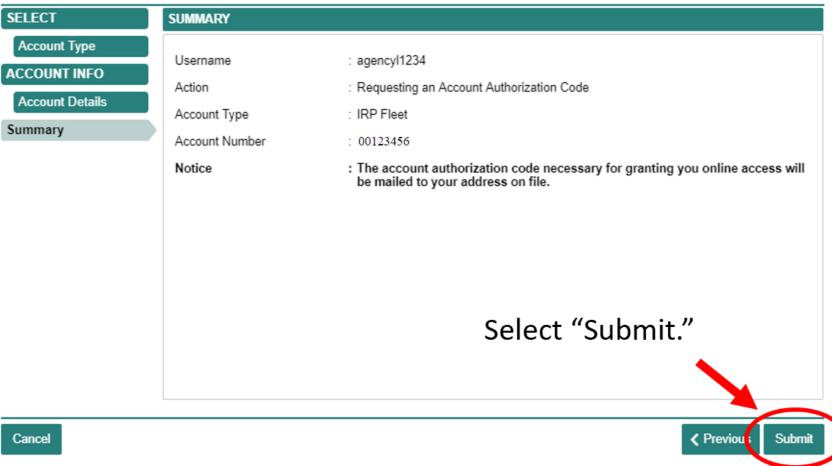

## Confirmation

Your submission has been submitted and your confirmation number is 0-000-151-364.

To continue, you must have your authorization code. Choose "Add Account Access."

Cancel

Home MI.gov FAQs Contact Us ≡ Add Account Access Settings 🔒 Log Off Welcome, agencyl1234 Account Access Options > Add Account Access Add Account Access ACCESS ACCESS Authorization Code Account Info Account Info Logon Information Username: agencyl1234 Enter your account information () An account authorization code will be mailed or emailed upon submitting this request Enter your account number Required Enter your fleet number Required Enter the account address zip code Required Did you apply for IRP with an FEIN? Yes No