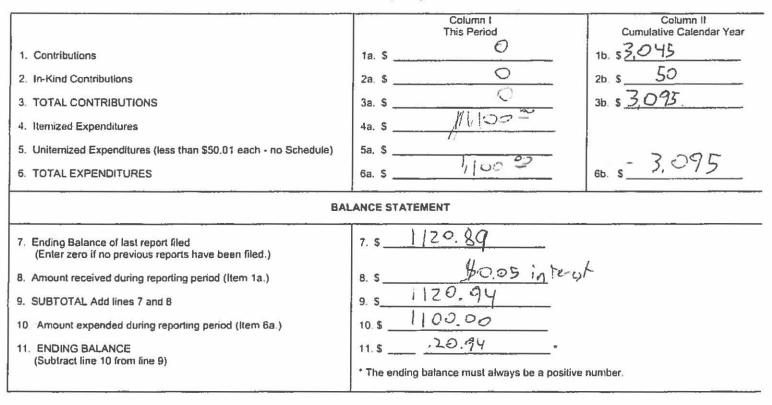

## FOR OFFICIAL USE ONLY

269 469 1883

Summary Page

| <ol> <li>Contributions</li> <li>In-Kind Contributions</li> <li>TOTAL CONTRIBUTIONS</li> <li>Itemized Expenditures ATTCINCT Tort Perisin</li> <li>Unitemized Expenditures (less than \$50.01 each - no Schedule)</li> <li>TOTAL EXPENDITURES</li> </ol> | Column I<br>This PeriodColumn II<br>Cumulative Calendar Year1a. S1b. S2a. S2b. S3a. S2b. S3a. S3b. S4a. S $420.44$ 6a. S $420.44$ |  |  |  |
|--------------------------------------------------------------------------------------------------------------------------------------------------------------------------------------------------------------------------------------------------------|-----------------------------------------------------------------------------------------------------------------------------------|--|--|--|
| BALANCE STATEMENT                                                                                                                                                                                                                                      |                                                                                                                                   |  |  |  |
| <ol> <li>Ending Balance of last report filed<br/>(Enter zero if no previous reports have been filed.)</li> </ol>                                                                                                                                       | 7. s 20, 94                                                                                                                       |  |  |  |
| 8. Amount received during reporting period (Item 1a.)                                                                                                                                                                                                  | 8. \$                                                                                                                             |  |  |  |
| 9. SUBTOTAL Add lines 7 and 8                                                                                                                                                                                                                          | 9.5 70.94                                                                                                                         |  |  |  |
| 10. Amount expended during reporting period (Item 6a.)                                                                                                                                                                                                 | 10.5 <u>20.94</u>                                                                                                                 |  |  |  |
| 11. ENDING BALANCE<br>(Subtract line 10 from line 9)                                                                                                                                                                                                   | 11. s 7/25/16<br>• The ending balance must always be a positive number.                                                           |  |  |  |