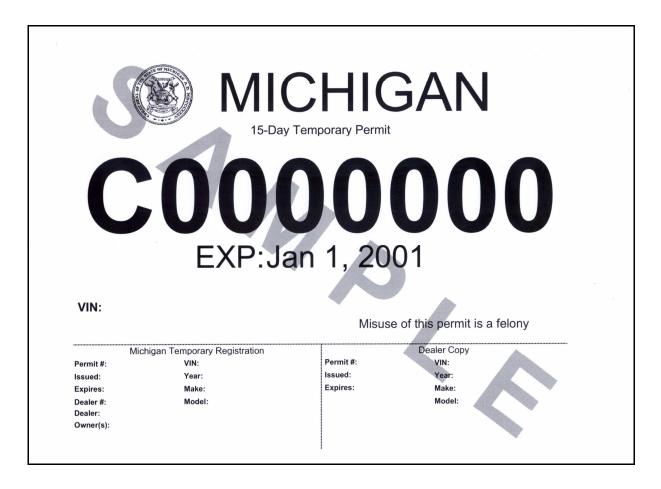

[MCL 324.80124]

Michigan watercraft dealers may issue a 15-Day Temporary Registration (form WP-1) to the purchaser of a new or used watercraft. A sample is shown on the next page. The temporary registration allows the new owner to use the watercraft for up to 15 days while the dealer applies for the title and registration at their local Secretary of State branch office.

The 15-day temporary registration is issued only by Michigan watercraft dealers. Secretary of State offices are not involved in supplying or issuing the permit. Dealers purchase their supply from a printing company of their choice.

By law only one permit can be issued to the purchaser. It cannot be extended or renewed, nor can a second permit be issued.

To issue the permit, type or print all of the information required. There is also a box for the signature of the purchaser. The permit is not validated at a Secretary of State branch office. Simply issue the top copy to your customer and retain the second copy for your files. The purchaser must carry the temporary registration on the watercraft while in use (it does not have to be displayed).