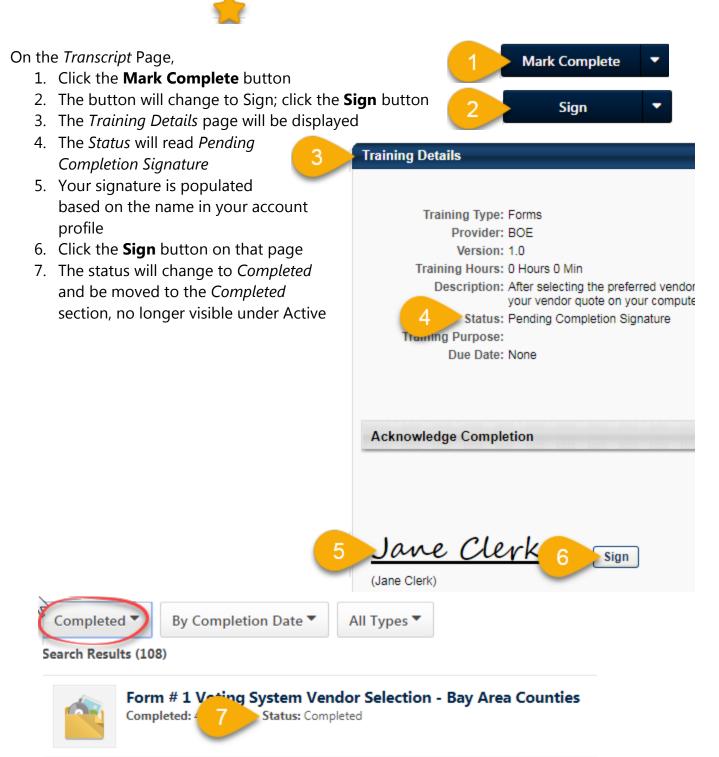

## ELECTRONIC SIGNATURES

Sometimes the Bureau of Elections will require an electronic signature to accompany a training item, form or report.

If an item on your transcript page has the status *Pending Completion Signature*, **Due:** No Due Date Status: Pending Completion Signature