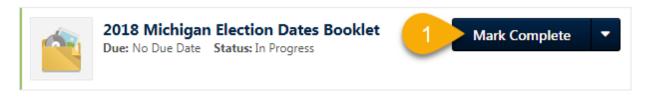

# HOW TO MARK ITEMS COMPLETE

Most items will stay in your Active transcript until marked complete which will move them to your Completed transcript. This allows you to keep documents and videos in your transcript for quick access.

When you are done reviewing or submitting documents, videos and reports, you tell the system to move it from your *Active* transcript to *Completed*.

1. Next to the item, click the Mark Complete Button