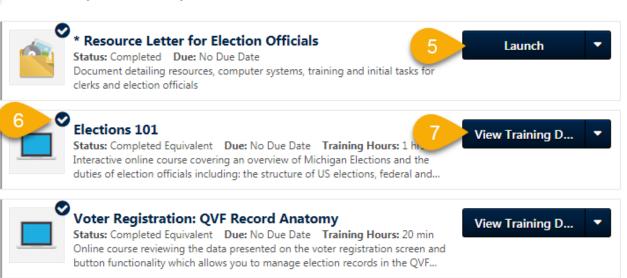

### CURRICULUMS

**Curriculums** will automatically be given a status of **Completed** when **all** items in the program are complete.

1. Click the Open Curriculum button to view the training components

- Some curriculums have sections or groups of work; click on a section title to view the components; all training (or their equivalent) in each section must be completed in order to receive a complete
- 3. **Completed** status of each *section* is indicated by a checkmark
- 4. The heading lists the % complete and the # of items complete, required and total items
- 5. Use the Action buttons to **Launch** or open an item
- 6. **Completed** items are indicated by a checkmark
- Click the View Training Details button for more information about the item and your training history

# Initial Coursework

100% Completed: 3 Min Required: 3 Total Items: 3