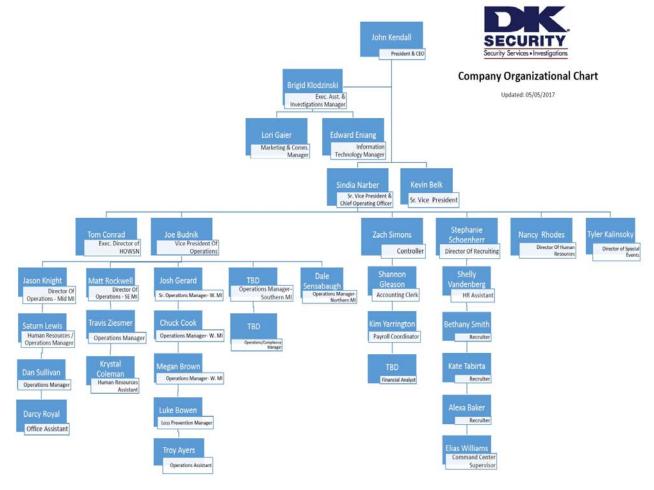

istrator.

In the event that Contractor determines it necessary to remove and / or replace a contractor representative, we will provide the State of Michigan contract administrator advanced notice of at least 10 calendar days before removing or assigning a new contractor representative.

#### **Account Representative:**

- 3 West Michigan Region
- 7 Southwest Region

#### **Contact Information:**

Joe Budnik 616.656.0123p joebudnik@dksecurity.com

#### **Account Representative:**

- 4 East Central Region
- 5 East Michigan Region
- 8 Southeast Region
- 9 Detroit Metro Region

#### **Contact Information:**

TBD TBD

#### **Account Representative:**

6 – South Central Region

#### **Contact Information:**

Jason Knight 616.656.0123p jasonknight@dksecurity.com

#### 3.2. Organizational Chart



#### 3.3 Customer Service Toll-Free Number

Contractor 24 Hour Toll-Free No. 800.535.0646

#### 3.4. Disclosure of Subcontractors

Contractor does not intend to utilize Sub-Contractors.

- a) If the Contractor intends to utilize subcontractors at any time during the contract, the Contractor must disclose the following:
  - i. The legal business name; address; telephone number; a description of subcontractor's organization and the services it will provide; and information concerning subcontractor's ability to provide the Contract Activities.
  - ii. The relationship of the subcontractor to the Contractor.
  - iii. Whether the Contractor has a previous working experience with the subcontractor. If yes, provide the details of that previous relationship.
  - iv. A complete description of the