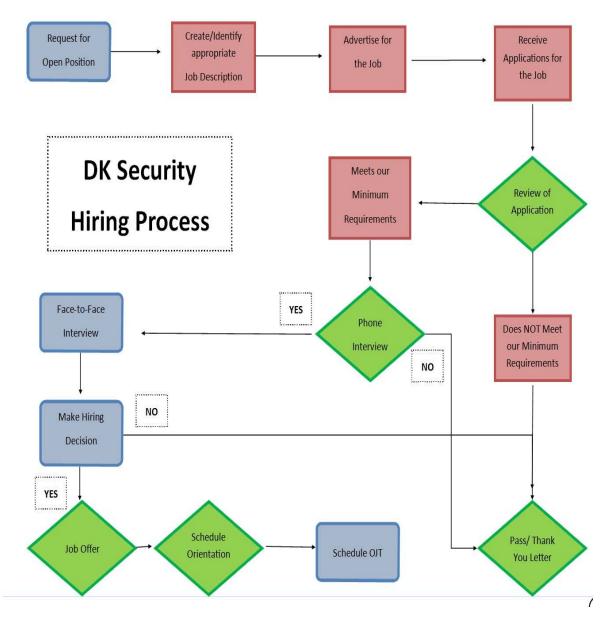

operational reports including those outlined in the section above.

#### 2.4 Meetings

The State will request kick-off meetings with the Contractor within thirty (30) days of the Effective Date.

The Agency Program Manager or designee may request monthly meetings with staff from the contractor's administrative team to review reports, discuss the service level(s) provided, discuss the proficiency of security guards assigned, and discuss potential modification(s) to operating procedures.

In the event that the Contractor has issues, the Agency Program Manager or designee will meet with the vendor within three (3) days of request.

The State may request other meetings as it deems appropriate.

#### 3. Staffing Requirements

Please see Schedule C for the States minimum staffing requirements



Contractor's tiered guard responsibilities relating to Schedule C.

The supervisor and officer responsibilities, minimum requirements, and reporting structure for each tier are consistent with requirements as outlined in Schedule C. Contractor's Lead Officer and Shift Supervisor job descriptions are interchangeable.

#### 3.1. Contractor Representative

The Contractor must appoint an account manager assigned to State of Michigan accounts, that will respond to State inquiries regarding the Contract Activities, who directly responsible for the day to day operations of the contract over all locations (the "Contractor Representative").

The Contractor must notify the Contract Administrator at least 10 calendar days before removing or assigning a new Contractor Representative.

#### **DK CONT