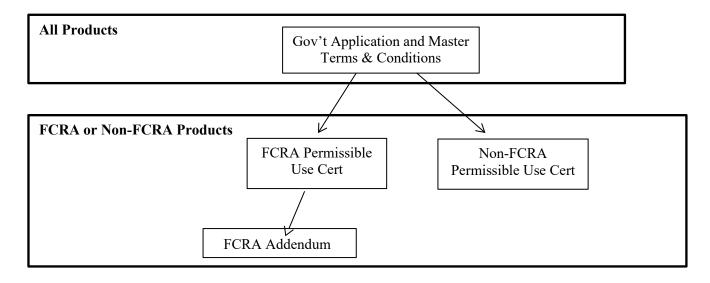

| LexisNexis Risk Solutions – Documents                                    |    |  |  |  |  |
|--------------------------------------------------------------------------|----|--|--|--|--|
| LexisNexis Risk Solutions Government Application                         |    |  |  |  |  |
| LexisNexis Master Terms and Conditions                                   | 2  |  |  |  |  |
| Schedule A (pricing document)                                            | 3  |  |  |  |  |
| FCRA Permissible Use Certification – Government                          | 4  |  |  |  |  |
| NON-FCRA Permissible Use Certification – Government                      |    |  |  |  |  |
| FCRA Addendum to the LexisNexis Master Terms and Conditions (form LNMTC) |    |  |  |  |  |
| Accurint Virtual Crime Center Addendum (Lead or Sub Agency)              |    |  |  |  |  |
| ThreatMetrix Addendum                                                    |    |  |  |  |  |
| Emailage Addendum                                                        |    |  |  |  |  |
| OTP Addendum                                                             |    |  |  |  |  |
| AmplifyID (formerly known as <i>Risk Intelligence Network</i> ) Addendum |    |  |  |  |  |
| TrueID Addendum                                                          | 12 |  |  |  |  |
| ZetX Eula                                                                | 13 |  |  |  |  |

## LexisNexis Risk Solutions Deliverables and Pricing

| LexisNexis Risk Solutions – Products                                              | <b>Required Documents</b>      |
|-----------------------------------------------------------------------------------|--------------------------------|
| Flat Rate, Per User & Transactional Pricing                                       | •                              |
| Accurint for Government                                                           | 1, 2, 3, and 5                 |
| Accurint for Government Plus                                                      | 1, 2, 3, and 5                 |
| Accurint for Law Enforcement                                                      | 1, 2, 3, and 5                 |
| Accurint for Law Enforcement Plus                                                 | 1, 2, 3, and 5                 |
| Accurint for Government Collections – Non-FCRA                                    | 1, 2, 3, and 5                 |
| Accurint for Government Collections – FCRA                                        | 1, 2, 3, 4, and 6              |
| Accurint Subscription Add-Ons                                                     | 4, 5, and 6 (depending on use) |
| Batch Solutions – Non-FCRA                                                        | 1, 2, 3, and 5                 |
| Batch Solutions – FCRA                                                            | 1, 2, 3, 4, and 6              |
| XML – Non-FCRA                                                                    | 1, 2, 3, and 5                 |
| XML – FCRA                                                                        | 1, 2, 3, 4, and 6              |
| Benefit Integrity Scan                                                            | 1, 2, 3, and 5                 |
| Beneficiary Risk Score                                                            | 1, 2, 3, and 5                 |
| Provider Integrity Scan                                                           | 1, 2, 3, and 5                 |
| Benefit Assessment - FCRA                                                         | 1, 2, 3, 4, and 6              |
| Risk Defense Platform (RDP): Identity Management and Fraud<br>Detection Solutions | 1, 2, 3, and 5                 |
| FraudPoint                                                                        | 1, 2, 3, and 5                 |
| Instant Verify                                                                    | 1, 2, 3, and 5                 |
| InstantID                                                                         | 1, 2, 3, and 5                 |
| InstantID Q&A                                                                     | 1, 2, 3, and 5                 |
| FlexID                                                                            | 1, 2, 3, and 5                 |
| InstantID Business                                                                | 1, 2, 3, and 5                 |
| One Time Password                                                                 | 1, 2, 3, 5, and 10             |
| Phone Finder                                                                      | 1, 2, 3, and 5                 |
| Email Risk Assessment                                                             | 1, 2, 3, and 5                 |
| Line Risk Assessment                                                              | 1, 2, 3, and 5                 |
| Order Score and/or Attributes                                                     | 1, 2, 3, and 5                 |
| Socioeconomic Health Attributes and Score                                         | 1, 2, 3, and 5                 |
| Device Assessment                                                                 | 1, 2, 3, and 5                 |
| TrueID                                                                            | 1, 2, 3, 5, and 12             |
| Accurint Virtual Crime Center (AVCC)                                              | 1, 2, 3, 5, and 7A or 7B       |
| Jail Booking                                                                      | 1, 2, 3, and 5                 |
| ZetX                                                                              | 1, 2, 3, 5, and 13             |
| Amplify ID (formerly known as Risk Intelligence Network)                          | 1, 2, 3, 5, and 11             |
| ThreatMetrix                                                                      | 1, 2, 3, 5, and 8              |
| LexisNexis Provider Data MasterFile                                               | 1, 2, 3, and 5                 |
| LexisNexis Provider Point                                                         | 1, 2, 3, and 5                 |
| Business Due Diligence Suite                                                      | 1, 2, 3, and 5                 |
| InstantID Business                                                                | 1, 2, 3, and 5                 |
| Business Attributes                                                               | 1, 2, 3, and 5                 |
| Business Credit Score & Business Blended Credit Score                             | 1, 2, 3, and 5                 |
| Business Data Enrichment                                                          | 1, 2, 3, and 5                 |
| Risk Management Solutions (RMS)                                                   | 1, 2, 3, and 5                 |
| Business Monitoring with Alternative Data                                         | 1, 2, 3, and 5                 |
| Business Monitoring with Derogatory Data                                          | 1, 2, 3, and 5                 |