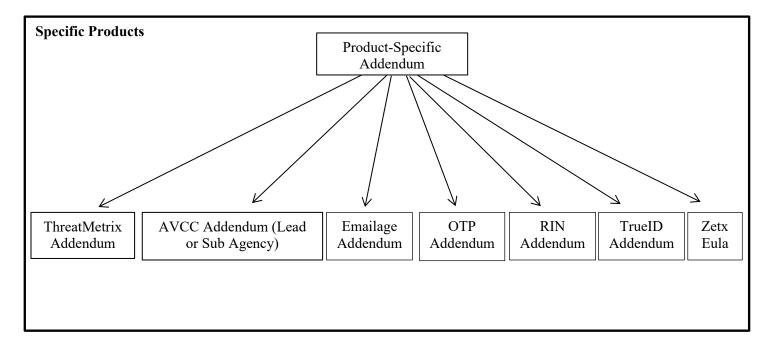

| LexisNexis Risk Solutions – Documents                                    |    |  |  |  |  |
|--------------------------------------------------------------------------|----|--|--|--|--|
| LexisNexis Risk Solutions Government Application                         |    |  |  |  |  |
| LexisNexis Master Terms and Conditions                                   | 2  |  |  |  |  |
| Schedule A (pricing document)                                            | 3  |  |  |  |  |
| FCRA Permissible Use Certification – Government                          | 4  |  |  |  |  |
| NON-FCRA Permissible Use Certification – Government                      |    |  |  |  |  |
| FCRA Addendum to the LexisNexis Master Terms and Conditions (form LNMTC) |    |  |  |  |  |
| Accurint Virtual Crime Center Addendum (Lead or Sub Agency)              |    |  |  |  |  |
| ThreatMetrix Addendum                                                    |    |  |  |  |  |
| Emailage Addendum                                                        |    |  |  |  |  |
| OTP Addendum                                                             |    |  |  |  |  |
| AmplifyID (formerly known as <i>Risk Intelligence Network</i> ) Addendum |    |  |  |  |  |
| TrueID Addendum                                                          | 12 |  |  |  |  |
| ZetX Eula                                                                | 13 |  |  |  |  |

## LexisNexis Risk Solutions Deliverables and Pricing

| LexisNexis Risk Solutions – Products                                              | <b>Required Documents</b>      |
|-----------------------------------------------------------------------------------|--------------------------------|
| Flat Rate, Per User & Transactional Pricing                                       | •                              |
| Accurint for Government                                                           | 1, 2, 3, and 5                 |
| Accurint for Government Plus                                                      | 1, 2, 3, and 5                 |
| Accurint for Law Enforcement                                                      | 1, 2, 3, and 5                 |
| Accurint for Law Enforcement Plus                                                 | 1, 2, 3, and 5                 |
| Accurint for Government Collections – Non-FCRA                                    | 1, 2, 3, and 5                 |
| Accurint for Government Collections – FCRA                                        | 1, 2, 3, 4, and 6              |
| Accurint Subscription Add-Ons                                                     | 4, 5, and 6 (depending on use) |
| Batch Solutions – Non-FCRA                                                        | 1, 2, 3, and 5                 |
| Batch Solutions – FCRA                                                            | 1, 2, 3, 4, and 6              |
| XML – Non-FCRA                                                                    | 1, 2, 3, and 5                 |
| XML – FCRA                                                                        | 1, 2, 3, 4, and 6              |
| Benefit Integrity Scan                                                            | 1, 2, 3, and 5                 |
| Beneficiary Risk Score                                                            | 1, 2, 3, and 5                 |
| Provider Integrity Scan                                                           | 1, 2, 3, and 5                 |
| Benefit Assessment - FCRA                                                         | 1, 2, 3, 4, and 6              |
| Risk Defense Platform (RDP): Identity Management and Fraud<br>Detection Solutions | 1, 2, 3, and 5                 |
| FraudPoint                                                                        | 1, 2, 3, and 5                 |
| Instant Verify                                                                    | 1, 2, 3, and 5                 |
| InstantID                                                                         | 1, 2, 3, and 5                 |
| InstantID Q&A                                                                     | 1, 2, 3, and 5                 |
| FlexID                                                                            | 1, 2, 3, and 5                 |
| InstantID Business                                                                | 1, 2, 3, and 5                 |
| One Time Password                                                                 | 1, 2, 3, 5, and 10             |
| Phone Finder                                                                      | 1, 2, 3, and 5                 |
| Email Risk Assessment                                                             | 1, 2, 3, and 5                 |
| Line Risk Assessment                                                              | 1, 2, 3, and 5                 |
| Order Score and/or Attributes                                                     | 1, 2, 3, and 5                 |
| Socioeconomic Health Attributes and Score                                         | 1, 2, 3, and 5                 |
| Device Assessment                                                                 | 1, 2, 3, and 5                 |
| TrueID                                                                            | 1, 2, 3, 5, and 12             |
| Accurint Virtual Crime Center (AVCC)                                              | 1, 2, 3, 5, and 7A or 7B       |
| Jail Booking                                                                      | 1, 2, 3, and 5                 |
| ZetX                                                                              | 1, 2, 3, 5, and 13             |
| Amplify ID (formerly known as Risk Intelligence Network)                          | 1, 2, 3, 5, and 11             |
| ThreatMetrix                                                                      | 1, 2, 3, 5, and 8              |
| LexisNexis Provider Data MasterFile                                               | 1, 2, 3, and 5                 |
| LexisNexis Provider Point                                                         | 1, 2, 3, and 5                 |
| Business Due Diligence Suite                                                      | 1, 2, 3, and 5                 |
| InstantID Business                                                                | 1, 2, 3, and 5                 |
| Business Attributes                                                               | 1, 2, 3, and 5                 |
| Business Credit Score & Business Blended Credit Score                             | 1, 2, 3, and 5                 |
| Business Data Enrichment                                                          | 1, 2, 3, and 5                 |
| Risk Management Solutions (RMS)                                                   | 1, 2, 3, and 5                 |
| Business Monitoring with Alternative Data                                         | 1, 2, 3, and 5                 |
| Business Monitoring with Derogatory Data                                          | 1, 2, 3, and 5                 |

| Business Monitoring with Firmographics Data               | 1, 2, 3, and 5     |
|-----------------------------------------------------------|--------------------|
| WorldCompliance Data                                      | 1, 2, 3, and 5     |
| WorldCompliance Online                                    | 1, 2, 3, and 5     |
| Emailage                                                  | 1, 2, 3, 5, and 9  |
| ThreatMetrix for Government Add-On: Behavioral Biometrics | 1, 2, 3, 6, and 8  |
| FlexID Business                                           | 1, 2, 3, and 5     |
| Orbis Reports                                             | 1, 2, 3, and 5     |
| TrueID Web Service                                        | 1, 2, 3, 6, and 12 |
| TrueID All-In One                                         | 1, 2, 3, 6, and 12 |
| TrueID Hardware                                           | 1, 2, 3, 6, and 12 |