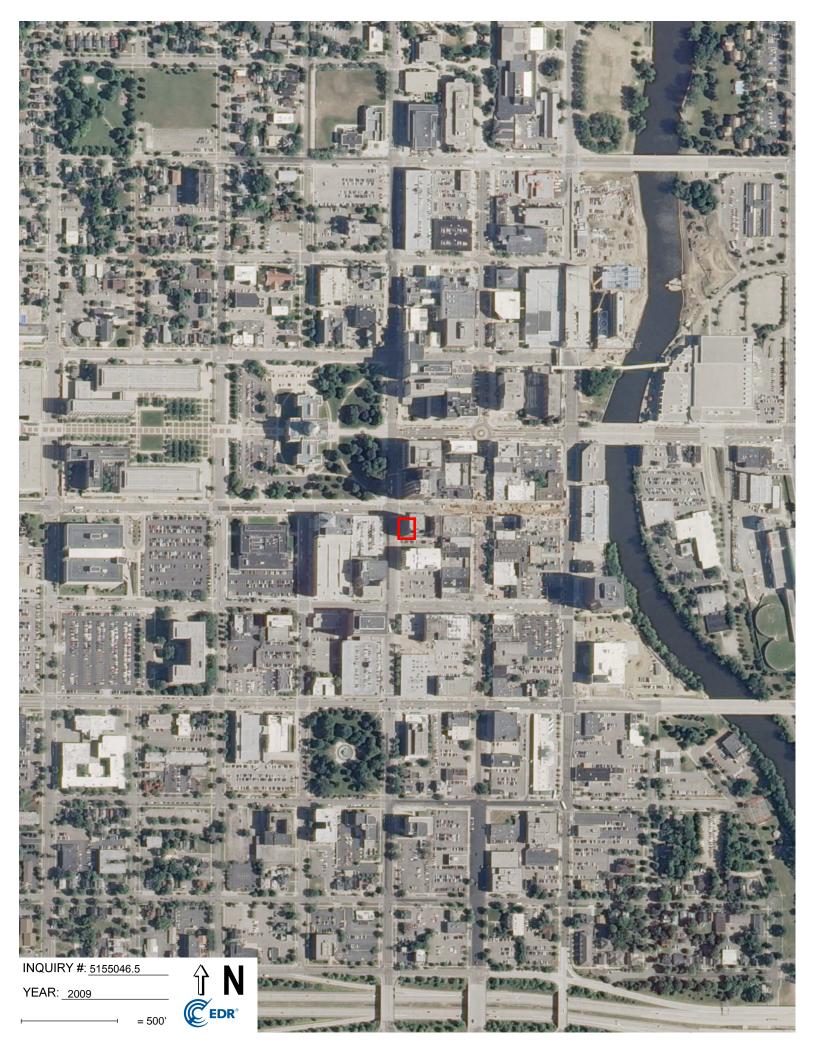

| Search Results: |              |                                  |           |  |
|-----------------|--------------|----------------------------------|-----------|--|
| <u>Year</u>     | <u>Scale</u> | Details                          | Source    |  |
| 2012            | 1"=500'      | Flight Year: 2012                | USDA/NAIP |  |
| 2010            | 1"=500'      | Flight Year: 2010                | USDA/NAIP |  |
| 2009            | 1"=500'      | Flight Year: 2009                | USDA/NAIP |  |
| 2006            | 1"=500'      | Flight Year: 2006                | USDA/NAIP |  |
| 2005            | 1"=500'      | Flight Year: 2005                | USDA/NAIP |  |
| 1993            | 1"=500'      | Acquisition Date: April 22, 1993 | USGS/DOQQ |  |
| 1981            | 1"=500'      | Flight Date: May 03, 1981        | USDA      |  |
| 1976            | 1"=500'      | Flight Date: May 09, 1976        | USDA      |  |
| 1970            | 1"=500'      | Flight Date: January 01, 1970    | USDA      |  |
| 1963            | 1"=500'      | Flight Date: January 01, 1963    | USDA      |  |
| 1956            | 1"=500'      | Flight Date: October 28, 1956    | USGS      |  |
| 1950            | 1"=500'      | Flight Date: January 01, 1950    | USDA      |  |
| 1938            | 1"=500'      | Flight Date: June 14, 1938       | USGS      |  |
|                 |              |                                  |           |  |