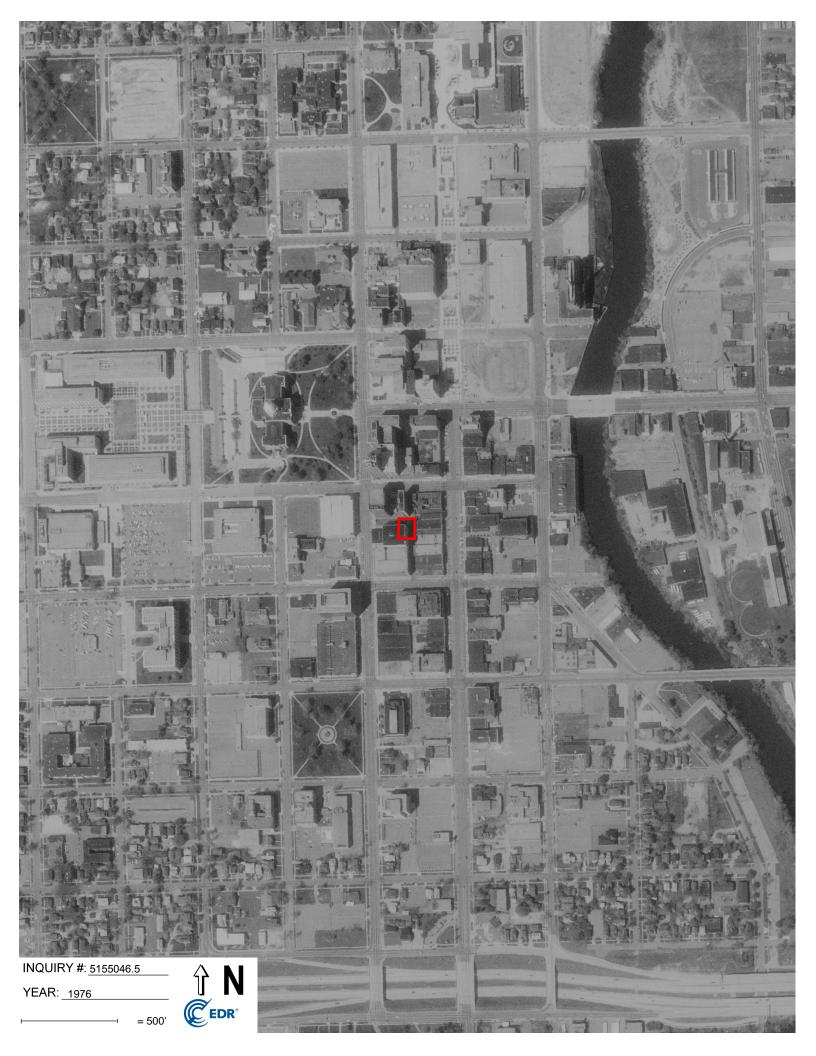

| Search Results: |              |                                  |           |  |
|-----------------|--------------|----------------------------------|-----------|--|
| <u>Year</u>     | <u>Scale</u> | Details                          | Source    |  |
| 2012            | 1"=500'      | Flight Year: 2012                | USDA/NAIP |  |
| 2010            | 1"=500'      | Flight Year: 2010                | USDA/NAIP |  |
| 2009            | 1"=500'      | Flight Year: 2009                | USDA/NAIP |  |
| 2006            | 1"=500'      | Flight Year: 2006                | USDA/NAIP |  |
| 2005            | 1"=500'      | Flight Year: 2005                | USDA/NAIP |  |
| 1993            | 1"=500'      | Acquisition Date: April 22, 1993 | USGS/DOQQ |  |
| 1981            | 1"=500'      | Flight Date: May 03, 1981        | USDA      |  |
| 1976            | 1"=500'      | Flight Date: May 09, 1976        | USDA      |  |
| 1970            | 1"=500'      | Flight Date: January 01, 1970    | USDA      |  |
| 1963            | 1"=500'      | Flight Date: January 01, 1963    | USDA      |  |
| 1956            | 1"=500'      | Flight Date: October 28, 1956    | USGS      |  |
| 1950            | 1"=500'      | Flight Date: January 01, 1950    | USDA      |  |
| 1938            | 1"=500'      | Flight Date: June 14, 1938       | USGS      |  |
|                 |              |                                  |           |  |