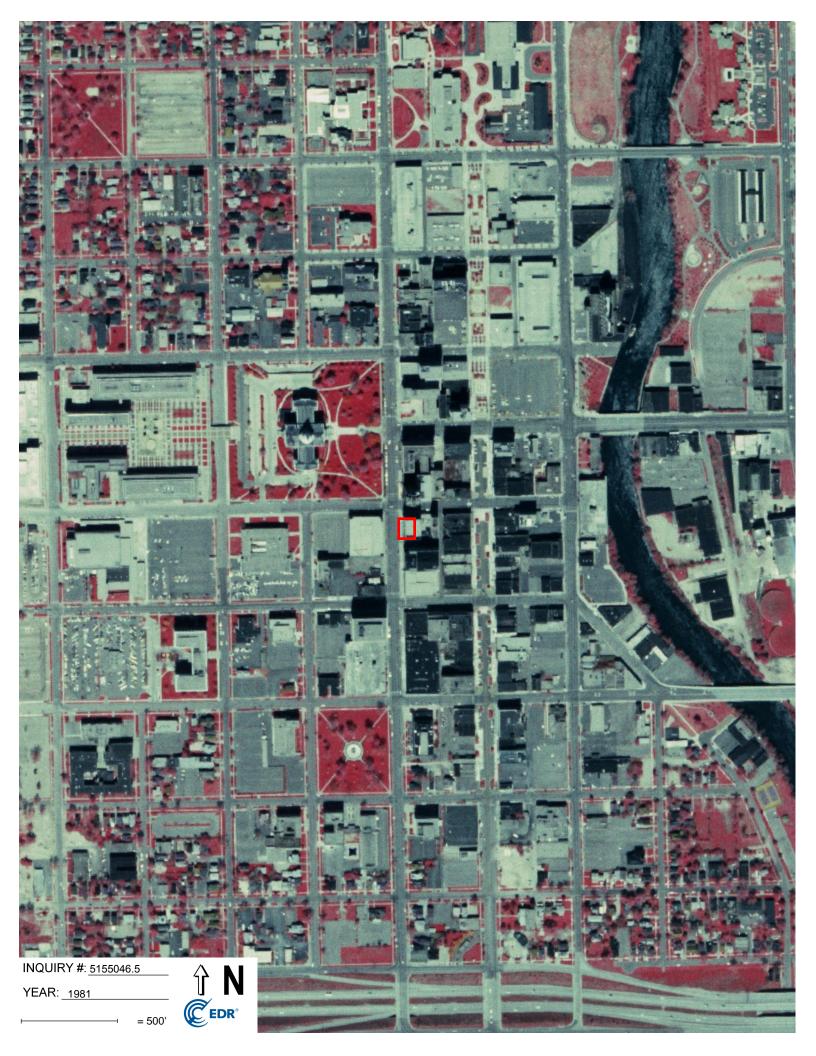

| Search Results: |              |                                  |           |  |
|-----------------|--------------|----------------------------------|-----------|--|
| <u>Year</u>     | <u>Scale</u> | Details                          | Source    |  |
| 2012            | 1"=500'      | Flight Year: 2012                | USDA/NAIP |  |
| 2010            | 1"=500'      | Flight Year: 2010                | USDA/NAIP |  |
| 2009            | 1"=500'      | Flight Year: 2009                | USDA/NAIP |  |
| 2006            | 1"=500'      | Flight Year: 2006                | USDA/NAIP |  |
| 2005            | 1"=500'      | Flight Year: 2005                | USDA/NAIP |  |
| 1993            | 1"=500'      | Acquisition Date: April 22, 1993 | USGS/DOQQ |  |
| 1981            | 1"=500'      | Flight Date: May 03, 1981        | USDA      |  |
| 1976            | 1"=500'      | Flight Date: May 09, 1976        | USDA      |  |
| 1970            | 1"=500'      | Flight Date: January 01, 1970    | USDA      |  |
| 1963            | 1"=500'      | Flight Date: January 01, 1963    | USDA      |  |
| 1956            | 1"=500'      | Flight Date: October 28, 1956    | USGS      |  |
| 1950            | 1"=500'      | Flight Date: January 01, 1950    | USDA      |  |
| 1938            | 1"=500'      | Flight Date: June 14, 1938       | USGS      |  |
|                 |              |                                  |           |  |