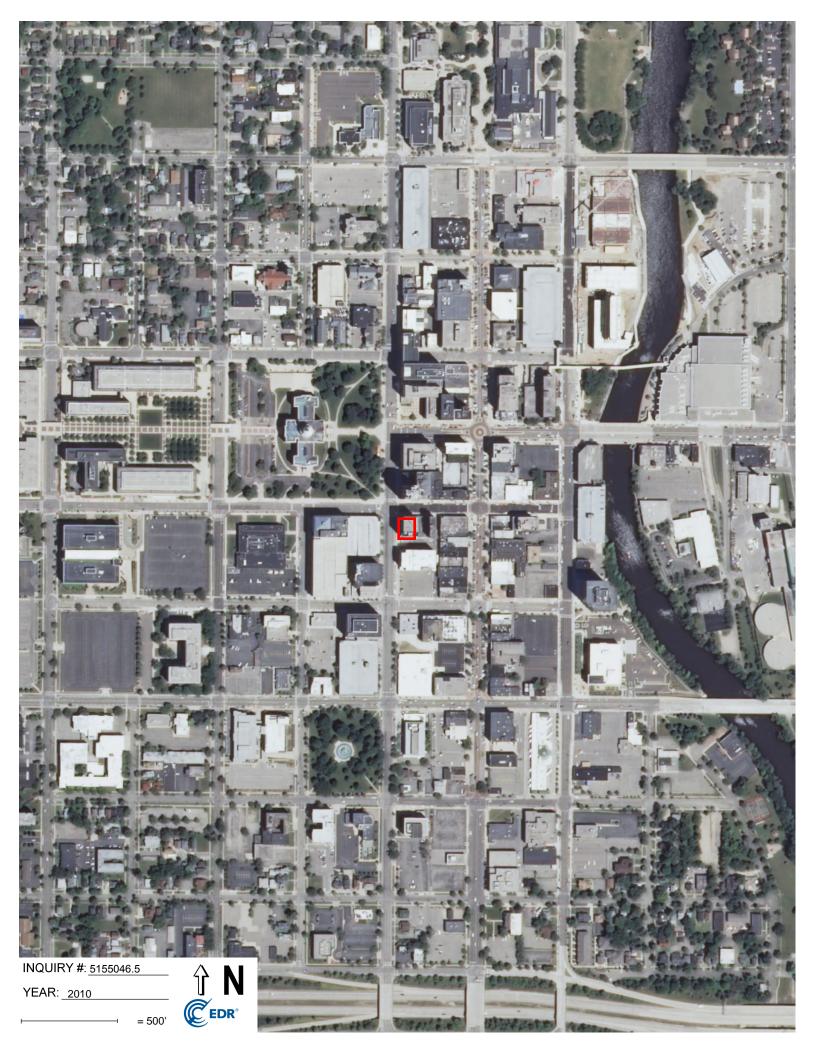

| Search Results: |              |                                  |           |  |
|-----------------|--------------|----------------------------------|-----------|--|
| <u>Year</u>     | <u>Scale</u> | Details                          | Source    |  |
| 2012            | 1"=500'      | Flight Year: 2012                | USDA/NAIP |  |
| 2010            | 1"=500'      | Flight Year: 2010                | USDA/NAIP |  |
| 2009            | 1"=500'      | Flight Year: 2009                | USDA/NAIP |  |
| 2006            | 1"=500'      | Flight Year: 2006                | USDA/NAIP |  |
| 2005            | 1"=500'      | Flight Year: 2005                | USDA/NAIP |  |
| 1993            | 1"=500'      | Acquisition Date: April 22, 1993 | USGS/DOQQ |  |
| 1981            | 1"=500'      | Flight Date: May 03, 1981        | USDA      |  |
| 1976            | 1"=500'      | Flight Date: May 09, 1976        | USDA      |  |
| 1970            | 1"=500'      | Flight Date: January 01, 1970    | USDA      |  |
| 1963            | 1"=500'      | Flight Date: January 01, 1963    | USDA      |  |
| 1956            | 1"=500'      | Flight Date: October 28, 1956    | USGS      |  |
| 1950            | 1"=500'      | Flight Date: January 01, 1950    | USDA      |  |
| 1938            | 1"=500'      | Flight Date: June 14, 1938       | USGS      |  |
|                 |              |                                  |           |  |