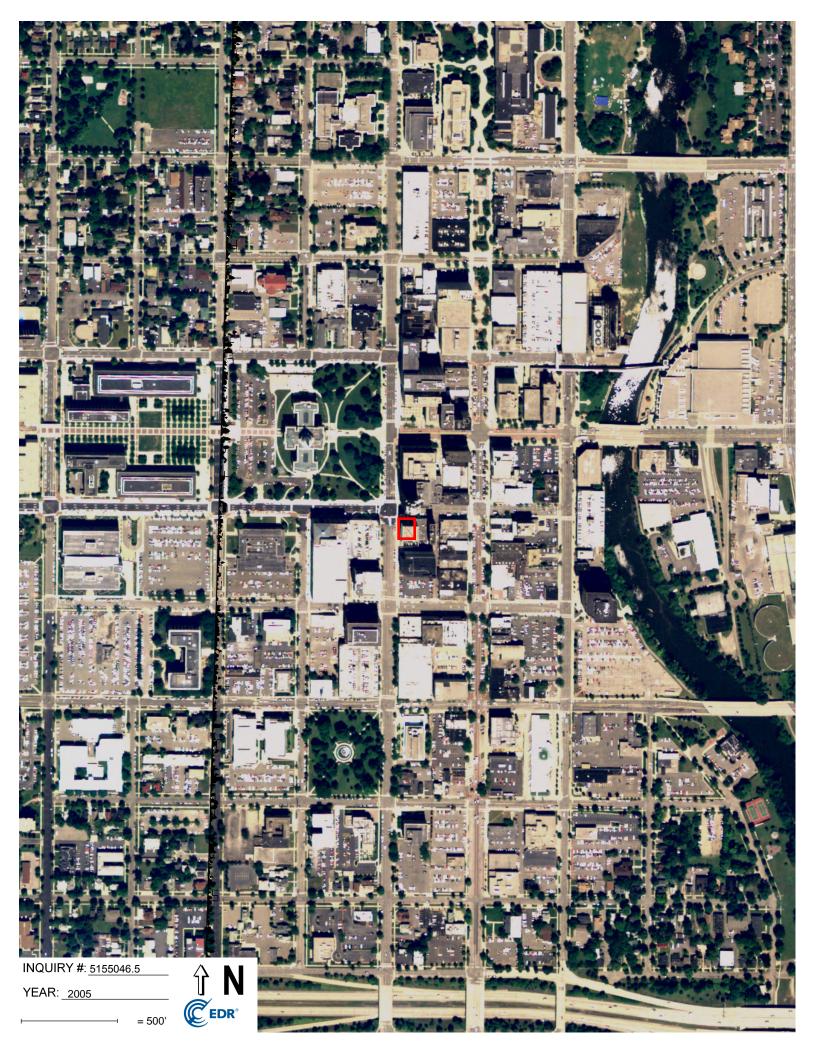

| Search Results: |              |                                  |           |  |
|-----------------|--------------|----------------------------------|-----------|--|
| <u>Year</u>     | <u>Scale</u> | Details                          | Source    |  |
| 2012            | 1"=500'      | Flight Year: 2012                | USDA/NAIP |  |
| 2010            | 1"=500'      | Flight Year: 2010                | USDA/NAIP |  |
| 2009            | 1"=500'      | Flight Year: 2009                | USDA/NAIP |  |
| 2006            | 1"=500'      | Flight Year: 2006                | USDA/NAIP |  |
| 2005            | 1"=500'      | Flight Year: 2005                | USDA/NAIP |  |
| 1993            | 1"=500'      | Acquisition Date: April 22, 1993 | USGS/DOQQ |  |
| 1981            | 1"=500'      | Flight Date: May 03, 1981        | USDA      |  |
| 1976            | 1"=500'      | Flight Date: May 09, 1976        | USDA      |  |
| 1970            | 1"=500'      | Flight Date: January 01, 1970    | USDA      |  |
| 1963            | 1"=500'      | Flight Date: January 01, 1963    | USDA      |  |
| 1956            | 1"=500'      | Flight Date: October 28, 1956    | USGS      |  |
| 1950            | 1"=500'      | Flight Date: January 01, 1950    | USDA      |  |
| 1938            | 1"=500'      | Flight Date: June 14, 1938       | USGS      |  |
|                 |              |                                  |           |  |