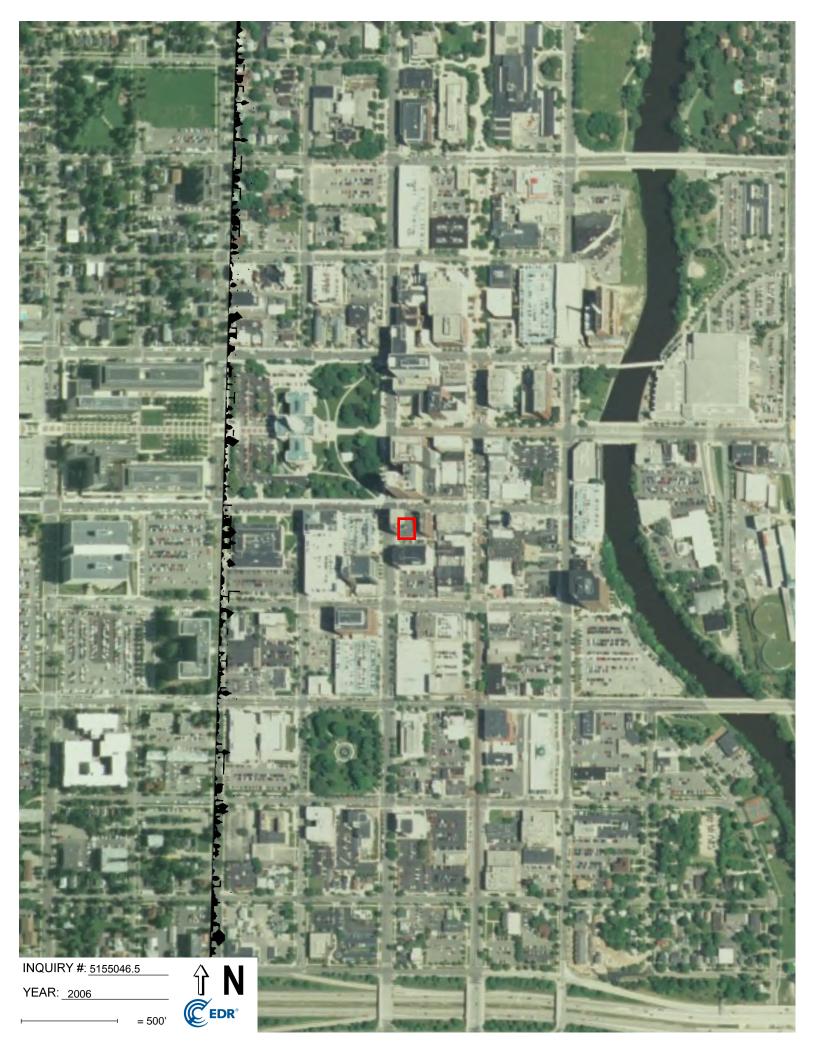

| Search Results: |              |                                  |           |  |
|-----------------|--------------|----------------------------------|-----------|--|
| <u>Year</u>     | <u>Scale</u> | Details                          | Source    |  |
| 2012            | 1"=500'      | Flight Year: 2012                | USDA/NAIP |  |
| 2010            | 1"=500'      | Flight Year: 2010                | USDA/NAIP |  |
| 2009            | 1"=500'      | Flight Year: 2009                | USDA/NAIP |  |
| 2006            | 1"=500'      | Flight Year: 2006                | USDA/NAIP |  |
| 2005            | 1"=500'      | Flight Year: 2005                | USDA/NAIP |  |
| 1993            | 1"=500'      | Acquisition Date: April 22, 1993 | USGS/DOQQ |  |
| 1981            | 1"=500'      | Flight Date: May 03, 1981        | USDA      |  |
| 1976            | 1"=500'      | Flight Date: May 09, 1976        | USDA      |  |
| 1970            | 1"=500'      | Flight Date: January 01, 1970    | USDA      |  |
| 1963            | 1"=500'      | Flight Date: January 01, 1963    | USDA      |  |
| 1956            | 1"=500'      | Flight Date: October 28, 1956    | USGS      |  |
| 1950            | 1"=500'      | Flight Date: January 01, 1950    | USDA      |  |
| 1938            | 1"=500'      | Flight Date: June 14, 1938       | USGS      |  |
|                 |              |                                  |           |  |