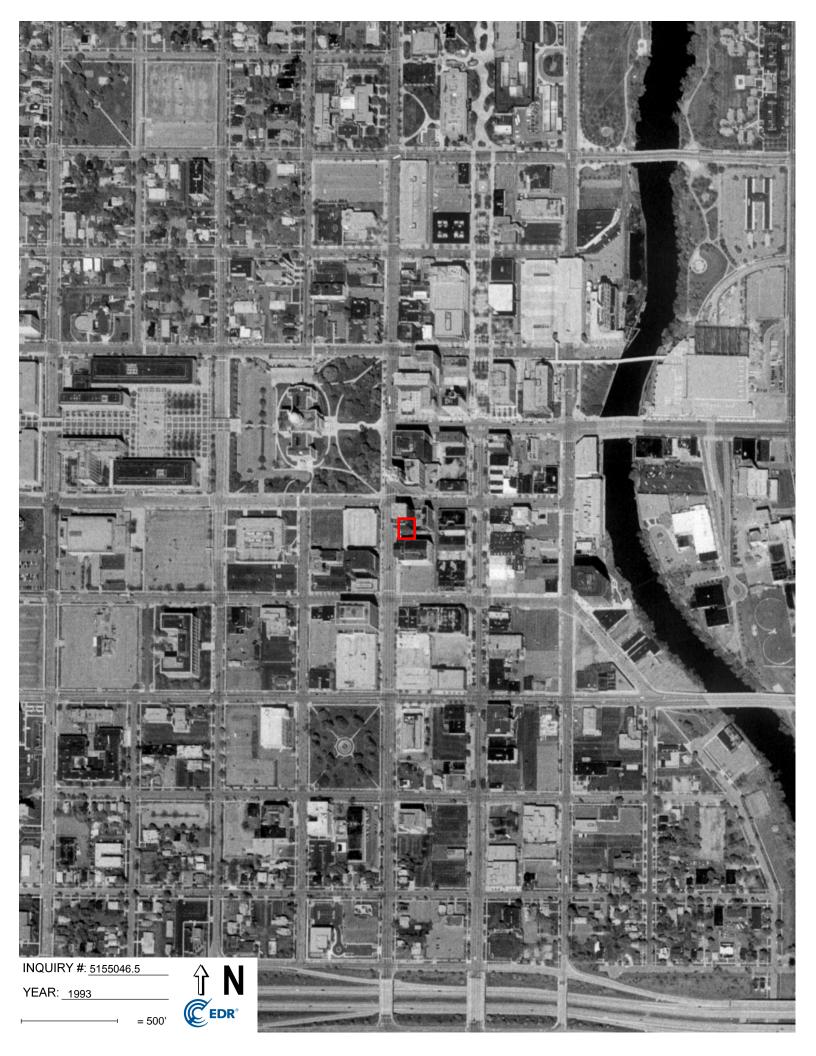

| Search Results: |              |                                  |           |  |
|-----------------|--------------|----------------------------------|-----------|--|
| <u>Year</u>     | <u>Scale</u> | Details                          | Source    |  |
| 2012            | 1"=500'      | Flight Year: 2012                | USDA/NAIP |  |
| 2010            | 1"=500'      | Flight Year: 2010                | USDA/NAIP |  |
| 2009            | 1"=500'      | Flight Year: 2009                | USDA/NAIP |  |
| 2006            | 1"=500'      | Flight Year: 2006                | USDA/NAIP |  |
| 2005            | 1"=500'      | Flight Year: 2005                | USDA/NAIP |  |
| 1993            | 1"=500'      | Acquisition Date: April 22, 1993 | USGS/DOQQ |  |
| 1981            | 1"=500'      | Flight Date: May 03, 1981        | USDA      |  |
| 1976            | 1"=500'      | Flight Date: May 09, 1976        | USDA      |  |
| 1970            | 1"=500'      | Flight Date: January 01, 1970    | USDA      |  |
| 1963            | 1"=500'      | Flight Date: January 01, 1963    | USDA      |  |
| 1956            | 1"=500'      | Flight Date: October 28, 1956    | USGS      |  |
| 1950            | 1"=500'      | Flight Date: January 01, 1950    | USDA      |  |
| 1938            | 1"=500'      | Flight Date: June 14, 1938       | USGS      |  |
|                 |              |                                  |           |  |