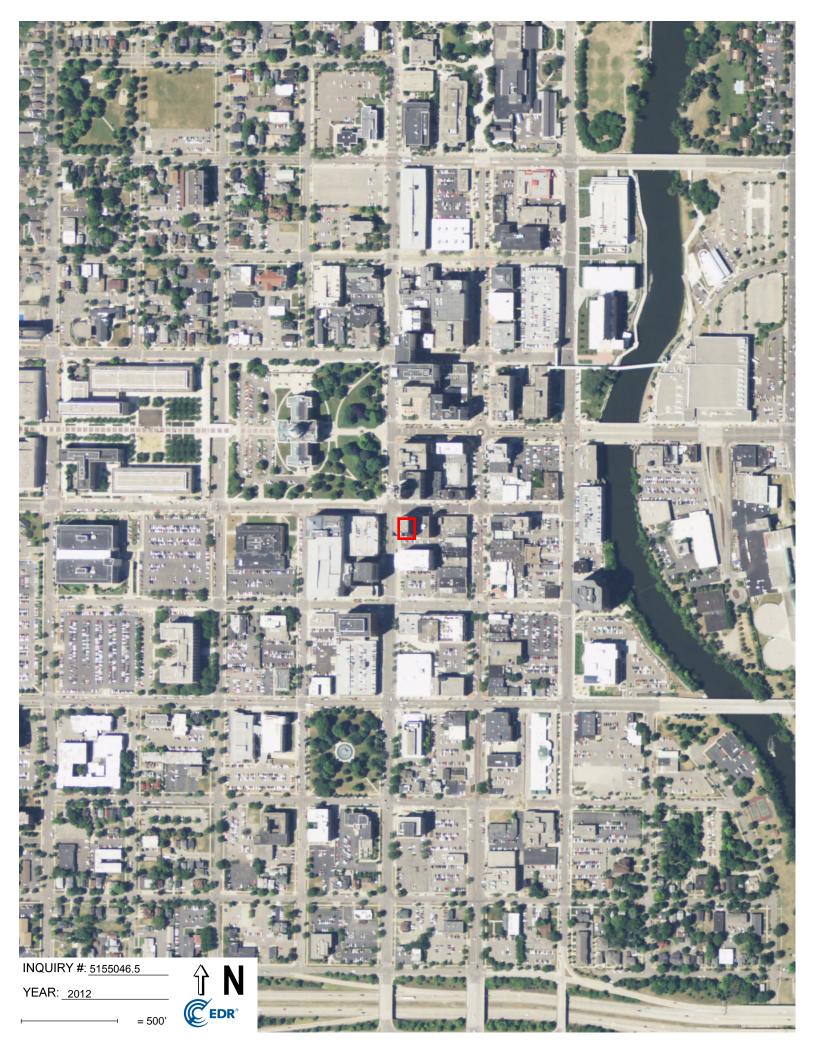

| Search Results: |              |                                  |           |  |
|-----------------|--------------|----------------------------------|-----------|--|
| <u>Year</u>     | <u>Scale</u> | Details                          | Source    |  |
| 2012            | 1"=500'      | Flight Year: 2012                | USDA/NAIP |  |
| 2010            | 1"=500'      | Flight Year: 2010                | USDA/NAIP |  |
| 2009            | 1"=500'      | Flight Year: 2009                | USDA/NAIP |  |
| 2006            | 1"=500'      | Flight Year: 2006                | USDA/NAIP |  |
| 2005            | 1"=500'      | Flight Year: 2005                | USDA/NAIP |  |
| 1993            | 1"=500'      | Acquisition Date: April 22, 1993 | USGS/DOQQ |  |
| 1981            | 1"=500'      | Flight Date: May 03, 1981        | USDA      |  |
| 1976            | 1"=500'      | Flight Date: May 09, 1976        | USDA      |  |
| 1970            | 1"=500'      | Flight Date: January 01, 1970    | USDA      |  |
| 1963            | 1"=500'      | Flight Date: January 01, 1963    | USDA      |  |
| 1956            | 1"=500'      | Flight Date: October 28, 1956    | USGS      |  |
| 1950            | 1"=500'      | Flight Date: January 01, 1950    | USDA      |  |
| 1938            | 1"=500'      | Flight Date: June 14, 1938       | USGS      |  |
|                 |              |                                  |           |  |