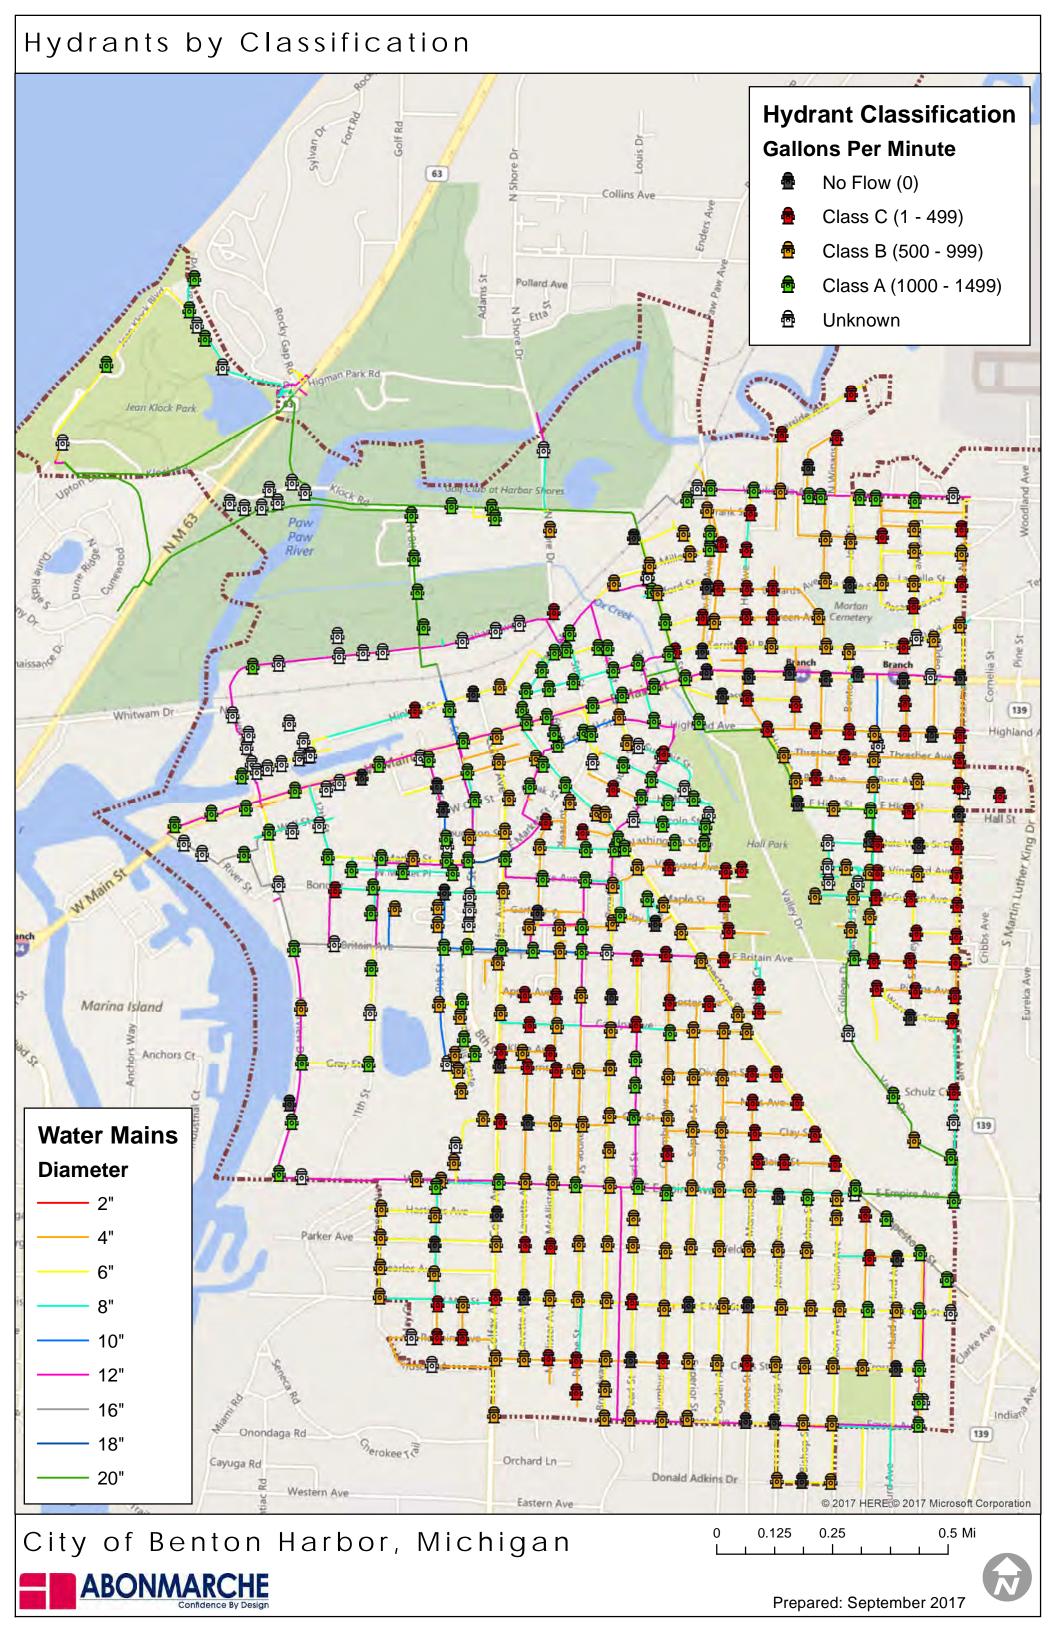

#### City of Benton Harbor, Michigan

Historical and Projected Sewage Disposal System Operating Cash Flow and Debt Service Coverage Fiscal Years Ended or Ending June 30, 2014 Through 2037

|                                                       |    |             |       |             |             |             |     |             |             |             |             |             |          | Budgeted    |     | Projected       |
|-------------------------------------------------------|----|-------------|-------|-------------|-------------|-------------|-----|-------------|-------------|-------------|-------------|-------------|----------|-------------|-----|-----------------|
| Operating Revenues                                    |    | <u>2014</u> | (1)   | <u>2015</u> | (1)         | <u>2016</u> | (1) | <u>2017</u> | (1)         | <u>2018</u> | (1)         | <u>2019</u> | (1)      | <u>2020</u> | (2) | <u>2021</u> (3) |
| Sewer RTS/Commodity                                   | \$ | 1,123,520   | 0 \$  | 1,299,38    | 1 \$        | 1,204,840   | s   | 1,255,507   | \$          | 1,293,284   | \$          | 1,252,031   | \$       | 1,252,031   | \$  | 1,339,673       |
| Transmission Fees                                     | Ψ  | 1,123,32    | Φ     | 1,277,50    | 1 ψ         | 1,201,010   | Ψ   | 10,457      | Ψ           | 7,398       | Ψ           | 9,524       | Ψ        | 8,935       | Ψ   | 8,935           |
| Billing Fees                                          |    |             |       |             |             | _           |     | 10,157      |             | 7,570       |             | ,,521       |          | 0,755       |     | 0,755           |
| Fines                                                 |    | _           |       | _           |             | _           |     | 20,198      |             | 20,421      |             | 21,014      |          | 19,477      |     | 19,477          |
| Other                                                 |    | 17,160      | 0     | 17          | 7           | _           |     | 160,383     |             | 175,818     |             | 146,825     |          | 158,884     |     | 158,884         |
| Total Operating Revenues                              | \$ | 1,140,680   |       | 1,299,55    |             | 1,204,840   | - S | 1,446,545   | - \$        | 1,496,921   | \$          | 1,429,394   | \$       |             | \$  | 1,526,969       |
| Tomic operating reconnect                             |    | 1,110,000   |       | 1,2,,,,,,   | <u> </u>    | 1,201,010   |     | 1,1.0,0.0   |             | 1,1,0,,21   | <u> </u>    | 1,127,571   | <u> </u> | 1,100,027   |     | 1,020,000       |
| Operating Expenses (4)                                |    |             |       |             |             |             |     |             |             |             |             |             |          |             |     |                 |
| Utility Administration                                | \$ | 564,359     | 9 \$  | 416,83      | 5 <b>\$</b> | 487,463     | \$  | 518,532     | \$          | 584,532     | \$          | 547,281     | \$       | 573,478     | \$  | _               |
| Customer Service                                      | Ψ. | 178,100     |       | 63,62       |             | 54,432      | Ψ   | 50,591      | Ψ.          | 53,131      | Ψ           | 54,019      | Ψ        | 52,865      | Ψ   | _               |
| Sewer Lift Stations                                   |    | 595,36      |       | 728,02      |             | 535,147     |     | 658,270     |             | 635,981     |             | 763,049     |          | 575,122     |     | _               |
| Storm Drains                                          |    | 22,840      |       | 146,95      |             | 48,132      |     | 233,726     |             | 33,284      |             | 21,451      |          | 26,511      |     | _               |
| Other                                                 |    | 8,99        |       | 5,13        |             | 5,336       |     | 233,720     |             | 33,204      |             | 21,431      |          | 20,511      |     | _               |
| Repair and Replacement                                |    | - 0,77      |       | 3,13        | o .         | 5,550       |     | _           |             | _           |             | _           |          | 34,982      |     | 34,982          |
| Depreciation                                          |    | 306,949     | 9     | 296,72      | 7           | 299,373     |     | 163,285     |             | 163,285     |             | 163,285     |          | -           |     | -               |
| Total Operating Expenses                              | \$ | 1,676,612   | 2 \$  | 1,657,30    |             | 1,429,883   | \$  | 1,624,403   | \$          | 1,470,213   | \$          | 1,549,085   | \$       | 1,262,958   | \$  | 1,281,378       |
|                                                       |    | , ,         |       |             |             |             | _   |             |             |             |             |             |          |             |     |                 |
| Operating Income (Loss)                               | \$ | (535,932    | 2) \$ | (357,74     | 8) \$       | (225,043)   | \$  | (177,859)   | \$          | 26,708      | \$          | (119,691)   | \$       | 176,369     | \$  | 245,592         |
| Non-Operating Revenues (Expenses)                     |    |             |       |             |             |             |     |             |             |             |             |             |          |             |     |                 |
| Interest Income                                       | \$ | -           | \$    | -           | \$          | -           | \$  | -           | \$          | -           | \$          | -           | \$       | -           | \$  | -               |
| State Grants/SAW/FDCVT                                |    | -           |       | 185,10      | 8           | 194,777     |     | 88,108      |             | -           |             | -           |          | -           |     | -               |
| Gain from sale of capital assets                      |    | -           |       | -           |             | 2,309       |     | -           |             | -           |             | -           |          | -           |     | -               |
| Repayment of federal debt previously forgiven         |    | (141,35)    | 8)    | -           |             | -           |     | -           |             | -           |             | -           |          | -           |     | -               |
| Income From Joint Venture                             |    | -           |       | -           |             | -           |     | -           |             | -           |             | -           |          | -           |     | -               |
| Engineering Allocation from Project                   |    | -           |       | -           |             | -           |     | -           |             | -           |             | -           |          | (216,666)   |     | (163,431)       |
| Income Tax Transfer/Funds on Hand                     |    | -           |       | -           |             | -           |     | -           |             | -           |             | -           |          | 325,000     |     | 265,000         |
| Depreciation                                          |    | 306,949     | 9     | 296,72      | 7           | 299,373     |     | 163,285     |             | 163,285     |             | 163,285     |          | -           |     | -               |
| Total Non-Operating Revenues (Expenses)               | \$ | 165,59      | 1 \$  | 481,83      | 5 \$        | 496,458     | \$  | 251,393     | \$          | 163,285     | \$          | 163,285     | \$       | 108,334     | \$  | 101,569         |
| NET INCOME AVAILABLE FOR DEBT SERVICE                 | \$ | (370,342    | 2) \$ | 124,08      | 7 \$        | 271,416     | \$  | 73,535      | \$          | 189,993     | \$          | 43,594      | \$       | 284,703     | \$  | 347,161         |
|                                                       |    |             |       |             |             |             |     |             | <del></del> |             | <del></del> |             |          |             |     |                 |
| Debt Service Requirements                             |    |             |       |             |             |             |     |             |             |             |             |             |          |             |     |                 |
| Sewage Disposal System Revenue Bonds, Series 2009     | \$ | 30,55       | 3 \$  | 185,43      | 1 \$        | 182,306     | \$  | 184,118     | \$          | 180,868     | \$          | 182,556     | \$       | 179,181     | \$  | 180,743         |
| Sewage Disposal System Revenue Bonds, Series 2011     |    | 84,000      | 6     | 101,13      | 7           | 99,512      |     | 102,887     |             | 101,137     |             | 99,387      |          | 102,637     |     | 100,762         |
| Sewage Disposal System Revenue Bonds, Series 2020 (5) |    | -           |       | -           | _           | -           |     | -           |             | -           |             | -           |          | -           |     | 48,657          |
| Total                                                 | \$ | 114,559     | 9 \$  | 286,56      | 8 \$        | 281,818     | \$  | 287,005     | \$          | 282,005     | \$          | 281,943     | \$       | 281,818     | \$  | 330,162         |
| Debt Service Coverage Ratio                           |    | (3.23)      | x)    | 0.43        | x           | 0.96x       |     | 0.26x       |             | 0.67x       |             | 0.15x       |          | 1.01x       |     | 1.05x           |