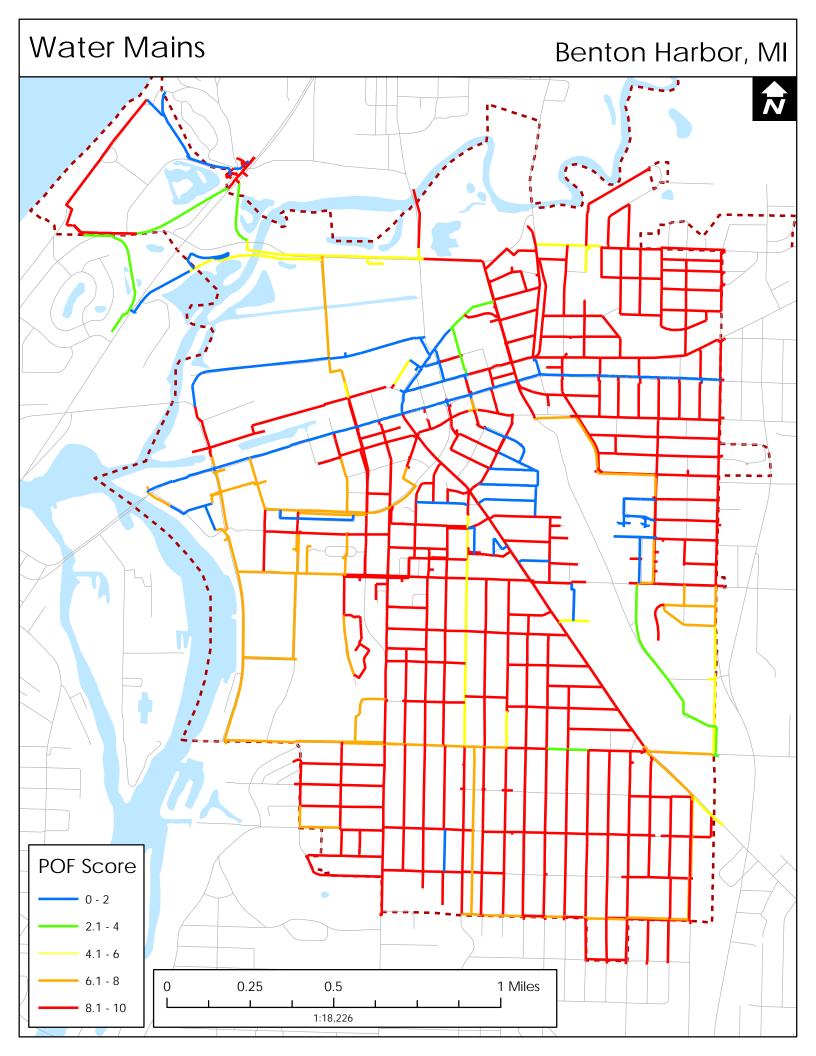

ure
Consequence of Failure
Business Risk Evaluation Scores

#### **Water Mains** Benton Harbor, MI Pollard Campbell Ridgeway Higman Park Buena Vista Edwards Nowlen Steve Ste Dunewood Klock Jogor North Wauceda Nonany Dame Fair Chicago Chestnut Hinkley Whitwam Thresher Sickle Buss Buss Oak High Hall Boughto Nate Wells Sr Vineyard Markin Luther King McGuigan River Terrace PON Britain Apple Catalpa Kline Industrial Gray Division Schulz Anchor Niles Broad Age Year **E**mpire Bluff Hastings 1909 Parker Weld 1934 - 1937 Lavette Searles Salem 1940 - 1947 Columbus Superior Pearl 1950 - 1959 Robbins Windsor Cross 1967 - 1969 Monroe Union Utica 1971 - 1979 **Emery Emery** Onondaga Cherokee Seneca 1980 Orchard Agard David Adkins Western 2000 - 2009 0.25 0.5 1 Miles McKann **2012 - 2015**

1:18,229









#### Water Mains Benton Harbor, MI Pollard Ridgeway Campbell Higman Park Buena Vista Paw Paw Wauced<mark>a</mark> Edwards Green Chicago Graham Cass ON Hinkley Whitwam Highland Thresher Buss High Lincoln Wall Nate Wells Sr Vineyard McGuigan River Terraçe PON Minera<mark>l</mark> B<mark>r</mark>itain Smith 9th **Pitkins** Apple Foster Warwic<mark>k</mark> Catalpa Industrial Pearl Gray Harrison Superior Schulz Anchor Niles Clay Pearl Clay Baird Empire Hastings Michigan Margaret Weld Lavette Searles May Columbus Robbins Manley Windsor Cross Emery Emery **BRE Score by Priority** Cherokee Orchard David Adkins Western 21 - 55 Reeder 0.25 0.5 1 Miles 56 - 100 1:18,226

# **APPENDIX F**

# **CIP PLAN ESTIMATES**

5-Year CIP

20-Year CIP



95 West Main Street P.O. Box 1088 Benton Harbor, MI 4