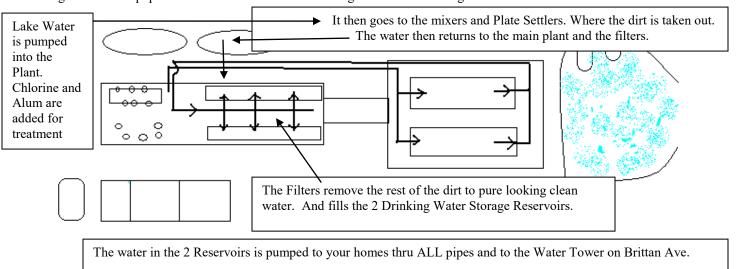

ter supply and our residents.

The lead sampling shown in the table of the report indicates that Lead is at very low or non-existent levels at most homes, but any Lead is still our focus to eliminate.

As stated above in the required MDEQ language, PLEASE, ALWAYS LET YOUR WATER RUN TILL COOL BEFORE YOU TAKE A DRINK. BE SURE TO TEACH YOUR CHILDREN AND GRANDCHILDREN TO DO THE SAME!

## AND NOW OUR REVISED 2016 CCR

## City of Benton Harbor Utility Services Department's 2016 Consumers Confidence Report

Contact Us: Michael O'Malley, Benton Harbor Water Plant (269) 927-8471

Darwin Watson, Benton Harbor City Manager (269) 927-Kaye Jenkins, Utility Billing Payment Center (269) 934-7638

A diagram of the equipment and how we make Lake Michigan Safe for Drinking at the Benton Harbor Water Plant



## 2016 Benton Harbor Water Quality Report

The Benton Harbor Water Plant uses Lake Michigan as its source. There are presently 5 water plants in Berrien County that use Lake Michigan as its source, including: New Buffalo, Bridgman, Lake Township, St. Joseph, and Benton Charter Township Water Plant. Lake Michigan is a surface water supply and is vulnerable to a wide range of contaminates. Because of this the EPA and MDEQ have very strict guidelines for the proper operation and testing of the water processed in these types of plants. Our Lake Michigan water is collected through a 36" pipeline that extends 4800 feet west of the water plant's shoreline. The Benton Harbor Utility Service Department's number one priority is to provide safe, high quality water to all of its customers. In pursu