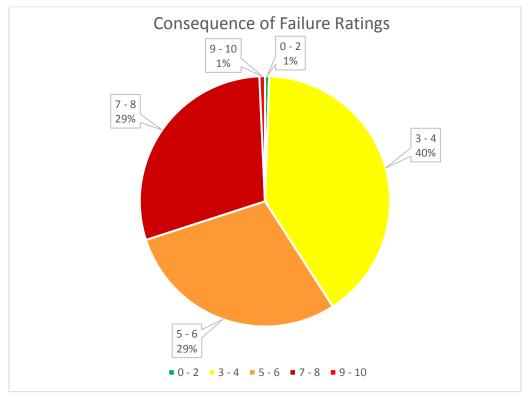

#### City of Benton Harbor, Michigan

Historical and Projected Sewage Disposal System Operating Cash Flow and Debt Service Coverage Fiscal Years Ended or Ending June 30, 2014 Through 2037

|                                                       |    |             |       |             |             |             |     |             |             |             |             |             |          | Budgeted    |     | Projected       |
|-------------------------------------------------------|----|-------------|-------|-------------|-------------|-------------|-----|-------------|-------------|-------------|-------------|-------------|----------|-------------|-----|-----------------|
| Operating Revenues                                    |    | <u>2014</u> | (1)   | <u>2015</u> | (1)         | <u>2016</u> | (1) | <u>2017</u> | (1)         | <u>2018</u> | (1)         | <u>2019</u> | (1)      | <u>2020</u> | (2) | <u>2021</u> (3) |
| Sewer RTS/Commodity                                   | \$ | 1,123,520   | 0 \$  | 1,299,38    | 1 \$        | 1,204,840   | s   | 1,255,507   | \$          | 1,293,284   | \$          | 1,252,031   | \$       | 1,252,031   | \$  | 1,339,673       |
| Transmission Fees                                     | Ψ  | 1,123,32    | Φ     | 1,277,50    | 1 ψ         | 1,201,010   | Ψ   | 10,457      | Ψ           | 7,398       | Ψ           | 9,524       | Ψ        | 8,935       | Ψ   | 8,935           |
| Billing Fees                                          |    |             |       |             |             | _           |     | 10,157      |             | 7,570       |             | ,,521       |          | 0,755       |     | 0,755           |
| Fines                                                 |    | _           |       | _           |             | _           |     | 20,198      |             | 20,421      |             | 21,014      |          | 19,477      |     | 19,477          |
| Other                                                 |    | 17,160      | 0     | 17          | 7           | _           |     | 160,383     |             | 175,818     |             | 146,825     |          | 158,884     |     | 158,884         |
| Total Operating Revenues                              | \$ | 1,140,680   |       | 1,299,55    |             | 1,204,840   | - S | 1,446,545   | - \$        | 1,496,921   | \$          | 1,429,394   | \$       |             | \$  | 1,526,969       |
| Tomic operating reconnect                             |    | 1,110,000   |       | 1,2,,,,,,   | <u> </u>    | 1,201,010   |     | 1,1.0,0.0   |             | 1,1,0,,21   | <u> </u>    | 1,127,571   | <u> </u> | 1,100,027   |     | 1,020,000       |
| Operating Expenses (4)                                |    |             |       |             |             |             |     |             |             |             |             |             |          |             |     |                 |
| Utility Administration                                | \$ | 564,359     | 9 \$  | 416,83      | 5 <b>\$</b> | 487,463     | \$  | 518,532     | \$          | 584,532     | \$          | 547,281     | \$       | 573,478     | \$  | _               |
| Customer Service                                      | Ψ. | 178,100     |       | 63,62       |             | 54,432      | Ψ   | 50,591      | Ψ.          | 53,131      | Ψ           | 54,019      | Ψ        | 52,865      | Ψ   | _               |
| Sewer Lift Stations                                   |    | 595,36      |       | 728,02      |             | 535,147     |     | 658,270     |             | 635,981     |             | 763,049     |          | 575,122     |     | _               |
| Storm Drains                                          |    | 22,840      |       | 146,95      |             | 48,132      |     | 233,726     |             | 33,284      |             | 21,451      |          | 26,511      |     | _               |
| Other                                                 |    | 8,99        |       | 5,13        |             | 5,336       |     | 233,720     |             | 33,204      |             | 21,431      |          | 20,511      |     | _               |
| Repair and Replacement                                |    | - 0,77      |       | 3,13        | o .         | 5,550       |     | _           |             | _           |             | _           |          | 34,982      |     | 34,982          |
| Depreciation                                          |    | 306,949     | 9     | 296,72      | 7           | 299,373     |     | 163,285     |             | 163,285     |             | 163,285     |          | -           |     | -               |
| Total Operating Expenses                              | \$ | 1,676,612   | 2 \$  | 1,657,30    |             | 1,429,883   | \$  | 1,624,403   | \$          | 1,470,213   | \$          | 1,549,085   | \$       | 1,262,958   | \$  | 1,281,378       |
|                                                       |    | , ,         |       |             |             |             | _   |             |             |             |             |             |          |             |     |                 |
| Operating Income (Loss)                               | \$ | (535,932    | 2) \$ | (357,74     | 8) \$       | (225,043)   | \$  | (177,859)   | \$          | 26,708      | \$          | (119,691)   | \$       | 176,369     | \$  | 245,592         |
| Non-Operating Revenues (Expenses)                     |    |             |       |             |             |             |     |             |             |             |             |             |          |             |     |                 |
| Interest Income                                       | \$ | -           | \$    | -           | \$          | -           | \$  | -           | \$          | -           | \$          | -           | \$       | -           | \$  | -               |
| State Grants/SAW/FDCVT                                |    | -           |       | 185,10      | 8           | 194,777     |     | 88,108      |             | -           |             | -           |          | -           |     | -               |
| Gain from sale of capital assets                      |    | -           |       | -           |             | 2,309       |     | -           |             | -           |             | -           |          | -           |     | -               |
| Repayment of federal debt previously forgiven         |    | (141,35)    | 8)    | -           |             | -           |     | -           |             | -           |             | -           |          | -           |     | -               |
| Income From Joint Venture                             |    | -           |       | -           |             | -           |     | -           |             | -           |             | -           |          | -           |     | -               |
| Engineering Allocation from Project                   |    | -           |       | -           |             | -           |     | -           |             | -           |             | -           |          | (216,666)   |     | (163,431)       |
| Income Tax Transfer/Funds on Hand                     |    | -           |       | -           |             | -           |     | -           |             | -           |             | -           |          | 325,000     |     | 265,000         |
| Depreciation                                          |    | 306,949     | 9     | 296,72      | 7           | 299,373     |     | 163,285     |             | 163,285     |             | 163,285     |          | -           |     | -               |
| Total Non-Operating Revenues (Expenses)               | \$ | 165,59      | 1 \$  | 481,83      | 5 \$        | 496,458     | \$  | 251,393     | \$          | 163,285     | \$          | 163,285     | \$       | 108,334     | \$  | 101,569         |
| NET INCOME AVAILABLE FOR DEBT SERVICE                 | \$ | (370,342    | 2) \$ | 124,08      | 7 \$        | 271,416     | \$  | 73,535      | \$          | 189,993     | \$          | 43,594      | \$       | 284,703     | \$  | 347,161         |
|                                                       |    |             |       |             |             |             |     |             | <del></del> |             | <del></del> |             |          |             |     |                 |
| Debt Service Requirements                             |    |             |       |             |             |             |     |             |             |             |             |             |          |             |     |                 |
| Sewage Disposal System Revenue Bonds, Series 2009     | \$ | 30,55       | 3 \$  | 185,43      | 1 \$        | 182,306     | \$  | 184,118     | \$          | 180,868     | \$          | 182,556     | \$       | 179,181     | \$  | 180,743         |
| Sewage Disposal System Revenue Bonds, Series 2011     |    | 84,000      | 6     | 101,13      | 7           | 99,512      |     | 102,887     |             | 101,137     |             | 99,387      |          | 102,637     |     | 100,762         |
| Sewage Disposal System Revenue Bonds, Series 2020 (5) |    | -           |       | -           | _           | -           |     | -           |             | -           |             | -           |          | -           |     | 48,657          |
| Total                                                 | \$ | 114,559     | 9 \$  | 286,56      | 8 \$        | 281,818     | \$  | 287,005     | \$          | 282,005     | \$          | 281,943     | \$       | 281,818     | \$  | 330,162         |
| Debt Service Coverage Ratio                           |    | (3.23)      | x)    | 0.43        | x           | 0.96x       |     | 0.26x       |             | 0.67x       |             | 0.15x       |          | 1.01x       |     | 1.05x           |