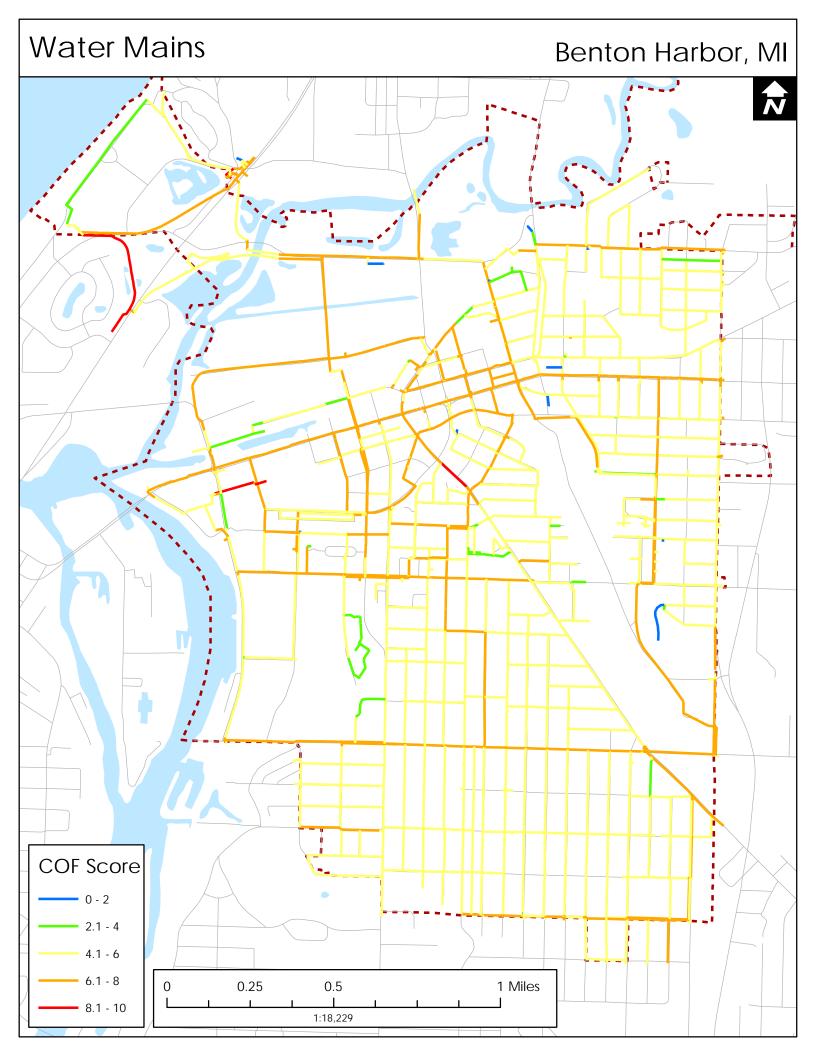

#### City of Benton Harbor, Michigan

Historical and Projected Water System Operating Cash Flow and Debt Service Coverage Fiscal Years Ended or Ending June 30, 2014 Through 2037

|                                                          |    | 2014      | (1)  | 2015      | (1) | 2016      | (1) | 2017      | (1) | 2018      | (1) | 2019      | (1) | Budgeted<br>2020 | (2) | Projected 2021 (3) |
|----------------------------------------------------------|----|-----------|------|-----------|-----|-----------|-----|-----------|-----|-----------|-----|-----------|-----|------------------|-----|--------------------|
| Operating Revenues                                       |    |           | (-)  |           | (-) |           | (-) |           | (-) |           | (-) |           | (-) |                  | (-) | (*)                |
| Water RTS/Commodity                                      | \$ | 1,854,525 | \$   | 2,028,776 | \$  | 1,970,829 | \$  | 1,622,705 | \$  | 1,599,806 | \$  | 1,507,820 | \$  | 1,507,820        | \$  | 1,657,848          |
| Water Capital Charge                                     |    |           |      | -         |     | -         |     | -         |     | -         |     | -         |     | -                |     | -                  |
| Sprinkler, Hydrant, Fire                                 |    |           |      | -         |     | -         |     | 38,774    |     | 38,522    |     | 34,649    |     | 32,708           |     | 32,708             |
| Other                                                    |    |           |      | -         |     | -         |     | 160,383   |     | 175,818   |     | 146,825   |     | 158,884          |     | 158,884            |
| Fines                                                    |    | 17,160    |      | 177       |     | -         |     | 20,198    |     | 20,421    |     | 21,015    | _   | 19,477           |     | 19,477             |
| Total Operating Revenues                                 | \$ | 1,871,685 | \$   | 2,028,953 | \$  | 1,970,829 | \$  | 1,842,060 | \$  | 1,834,567 | \$  | 1,710,309 |     | 1,718,889        | \$  | 1,868,917          |
| Operating Expenses (4)                                   |    |           |      |           |     |           |     |           |     |           |     |           |     |                  |     |                    |
| Utility Administration                                   | \$ | 564,359   |      | 416,835   |     | 487,463   | \$  | 518,532   | \$  | 584,531   | \$  | 547,282   | \$  | ,                | \$  | -                  |
| Customer Service                                         |    | 178,106   |      | 63,627    |     | 54,432    |     | 50,591    |     | 53,132    |     | 54,019    |     | 52,865           |     | -                  |
| Water Treatment                                          |    | 721,683   |      | 414,240   |     | 457,036   |     | 415,496   |     | 389,570   |     | 470,232   |     | 502,693          |     | -                  |
| Water Distribution                                       |    | 893,856   |      | 554,709   |     | 585,567   |     | 566,087   |     | 630,490   |     | 617,840   |     | 597,255          |     | -                  |
| Repair and Replacement                                   |    | -         |      | -         |     | -         |     | -         |     | -         |     | -         |     | -                |     | 81,421             |
| Other                                                    |    | 8,994     |      | 5,138     |     | 5,336     |     | -         |     |           |     |           |     |                  |     | -                  |
| Depreciation T. 110                                      | _  | 306,949   |      | 296,727   |     | 299,373   | _   | 462,167   | _   | 516,765   | _   | 532,215   | _   | 557,215          | _   | 1 502 250          |
| Total Operating Expenses                                 | \$ | 2,673,947 |      | 1,751,275 | \$  | 1,889,207 |     | 2,012,872 | \$  | 2,174,488 | \$  | 2,221,588 |     | 2,283,506        | \$  | 1,782,250          |
| Operating Income (Loss)                                  | \$ | (802,262) | ) \$ | 277,678   | \$  | 81,623    | \$  | (170,813) | \$  | (339,921) | \$  | (511,279) | \$  | (564,617)        | \$  | 86,667             |
| Non-Operating Revenues (Expenses)                        |    |           |      |           |     |           |     |           |     |           |     |           |     |                  |     |                    |
| Interest Income                                          | \$ | -         | \$   | -         | \$  | -         | \$  | -         | \$  | -         | \$  | -         | \$  | -                | \$  | -                  |
| State Grants/FDCVT Proceeds                              |    | -         |      | 185,108   |     | 194,777   |     | 438,953   |     | 65,243    |     | 146,280   |     | 75,000           |     | -                  |
| Gain from sale of capital assets                         |    | -         |      | -         |     | 2,309     |     | -         |     | -         |     | -         |     | -                |     | -                  |
| Repayment of federal debt previously forgiven            |    | (141,358) |      | -         |     | -         |     | -         |     | -         |     | -         |     | -                |     | -                  |
| Income From Joint Venture                                |    | 153,247   |      | 172,888   |     | (40,562)  | 1   | -         |     | -         |     | -         |     | -                |     | -                  |
| Engineering Allocation from project                      |    | -         |      | -         |     | -         |     | -         |     | -         |     | -         |     | (216,666)        |     | (163,431)          |
| Transfer from Income Tax                                 |    | -         |      | -         |     | -         |     | -         |     | -         |     | -         |     | 575,000          |     | 380,000            |
| Transfer from PPI Funds - Tower reimbursement            |    | -         |      | -         |     | -         |     | -         |     | -         |     | -         |     | -                |     | 150,000            |
| Budgeted Funds on Hand                                   |    | -         |      | -         |     | -         |     | -         |     | -         |     | -         |     | -                |     | 50,000             |
| Depreciation                                             |    | 306,949   |      | 296,727   |     | 299,373   |     | 462,167   |     | 516,765   |     | 532,215   |     | 557,215          |     | -                  |
| Total Non-Operating Revenues (Expenses)                  | \$ | 318,838   |      | 654,722   | \$  | 455,896   | \$  | 901,120   | \$  | 582,008   | \$  | 678,495   | \$  | 990,549          | \$  | 416,569            |
| NET INCOME AVAILABLE FOR DEBT SERVICE                    | \$ | (483,425  | \$   | 932,400   | \$  | 537,519   | \$  | 730,308   | \$  | 242,087   | \$  | 167,216   | \$  | 425,932          | \$  | 503,236            |
| Debt Service Requirements                                |    |           |      |           |     |           |     |           |     |           |     |           |     |                  |     |                    |
| Drinking Water Revolving Fund Revenue Bonds, Series 2009 | \$ | 11,125    | \$   | 8,105     | \$  | 7,980     | \$  | 7,855     | \$  | 7,730     | \$  | 7,605     | \$  | 7,480            | \$  | 7,335              |
| Drinking Water Revolving Fund Revenue Bonds, Series 2010 |    | 410,375   |      | 410,250   |     | 410,000   |     | 409,625   |     | 414,125   |     | 413,375   |     | 412,500          |     | 411,500            |
| Water Supply System Revenue Bonds, Series 2020 (5)       |    | -         |      | -         |     | -         |     | -         |     | -         |     | -         |     | -                |     | 59,817             |
| Total                                                    | \$ | 421,500   | \$   | 418,355   | \$  | 417,980   | \$  | 417,480   | \$  | 421,855   | \$  | 420,980   | \$  | 419,980          | \$  | 478,652            |
| Debt Service Coverage Ratio                              |    | (1.15x    | )    | 2.23x     | ī.  | 1.29x     |     | 1.75x     |     | 0.57x     |     | 0.40x     |     | 1.01x            |     | 1.05x              |