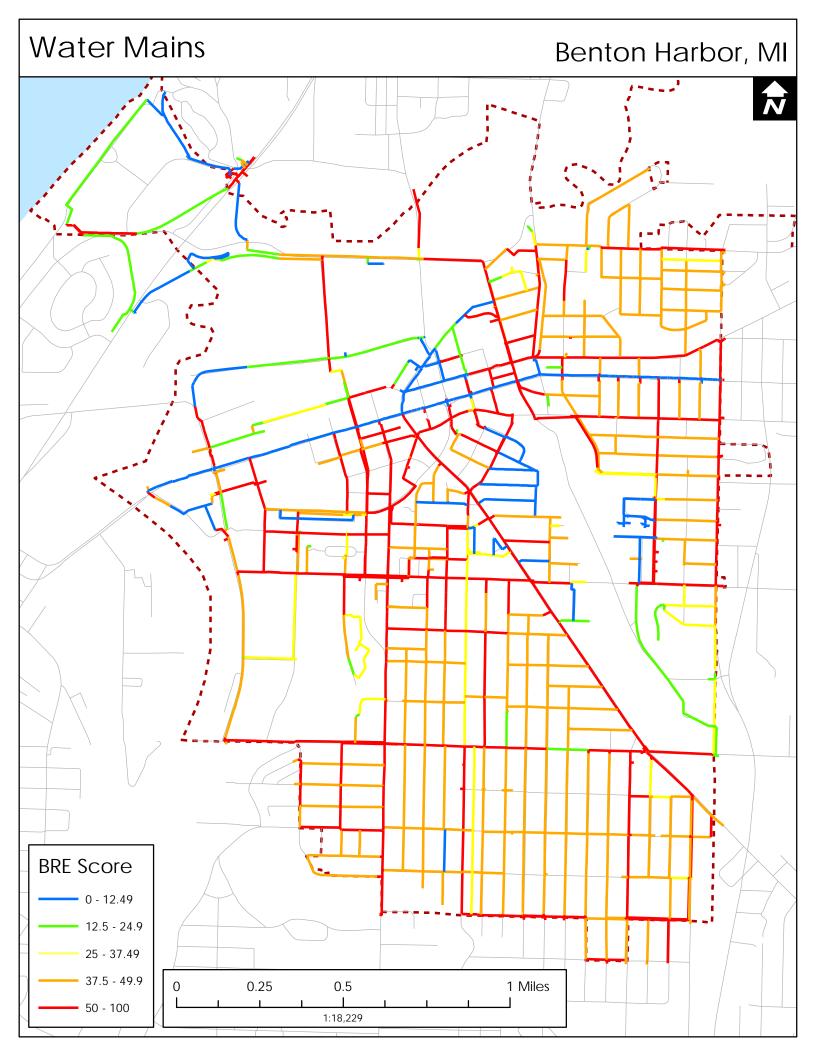

#### City of Benton Harbor, Michigan

Historical and Projected Water System Operating Cash Flow and Debt Service Coverage Fiscal Years Ended or Ending June 30, 2014 Through 2037

|                                                          |    | 2014      | (1)  | 2015      | (1) | 2016      | (1) | 2017      | (1) | 2018      | (1) | 2019      | (1) | Budgeted<br>2020 | (2) | Projected 2021 (3) |
|----------------------------------------------------------|----|-----------|------|-----------|-----|-----------|-----|-----------|-----|-----------|-----|-----------|-----|------------------|-----|--------------------|
| Operating Revenues                                       |    |           | (-)  |           | (-) |           | (-) |           | (-) |           | (-) |           | (-) |                  | (-) | (*)                |
| Water RTS/Commodity                                      | \$ | 1,854,525 | \$   | 2,028,776 | \$  | 1,970,829 | \$  | 1,622,705 | \$  | 1,599,806 | \$  | 1,507,820 | \$  | 1,507,820        | \$  | 1,657,848          |
| Water Capital Charge                                     |    |           |      | -         |     | -         |     | -         |     | -         |     | -         |     | -                |     | -                  |
| Sprinkler, Hydrant, Fire                                 |    |           |      | -         |     | -         |     | 38,774    |     | 38,522    |     | 34,649    |     | 32,708           |     | 32,708             |
| Other                                                    |    |           |      | -         |     | -         |     | 160,383   |     | 175,818   |     | 146,825   |     | 158,884          |     | 158,884            |
| Fines                                                    |    | 17,160    |      | 177       |     | -         |     | 20,198    |     | 20,421    |     | 21,015    | _   | 19,477           |     | 19,477             |
| Total Operating Revenues                                 | \$ | 1,871,685 | \$   | 2,028,953 | \$  | 1,970,829 | \$  | 1,842,060 | \$  | 1,834,567 | \$  | 1,710,309 |     | 1,718,889        | \$  | 1,868,917          |
| Operating Expenses (4)                                   |    |           |      |           |     |           |     |           |     |           |     |           |     |                  |     |                    |
| Utility Administration                                   | \$ | 564,359   |      | 416,835   |     | 487,463   | \$  | 518,532   | \$  | 584,531   | \$  | 547,282   | \$  | ,                | \$  | -                  |
| Customer Service                                         |    | 178,106   |      | 63,627    |     | 54,432    |     | 50,591    |     | 53,132    |     | 54,019    |     | 52,865           |     | -                  |
| Water Treatment                                          |    | 721,683   |      | 414,240   |     | 457,036   |     | 415,496   |     | 389,570   |     | 470,232   |     | 502,693          |     | -                  |
| Water Distribution                                       |    | 893,856   |      | 554,709   |     | 585,567   |     | 566,087   |     | 630,490   |     | 617,840   |     | 597,255          |     | -                  |
| Repair and Replacement                                   |    | -         |      | -         |     | -         |     | -         |     | -         |     | -         |     | -                |     | 81,421             |
| Other                                                    |    | 8,994     |      | 5,138     |     | 5,336     |     | -         |     |           |     |           |     |                  |     | -                  |
| Depreciation T. 110                                      | _  | 306,949   |      | 296,727   |     | 299,373   | _   | 462,167   | _   | 516,765   | _   | 532,215   | _   | 557,215          | _   | 1 502 250          |
| Total Operating Expenses                                 | \$ | 2,673,947 |      | 1,751,275 | \$  | 1,889,207 |     | 2,012,872 | \$  | 2,174,488 | \$  | 2,221,588 |     | 2,283,506        | \$  | 1,782,250          |
| Operating Income (Loss)                                  | \$ | (802,262) | ) \$ | 277,678   | \$  | 81,623    | \$  | (170,813) | \$  | (339,921) | \$  | (511,279) | \$  | (564,617)        | \$  | 86,667             |
| Non-Operating Revenues (Expenses)                        |    |           |      |           |     |           |     |           |     |           |     |           |     |                  |     |                    |
| Interest Income                                          | \$ | -         | \$   | -         | \$  | -         | \$  | -         | \$  | -         | \$  | -         | \$  | -                | \$  | -                  |
| State Grants/FDCVT Proceeds                              |    | -         |      | 185,108   |     | 194,777   |     | 438,953   |     | 65,243    |     | 146,280   |     | 75,000           |     | -                  |
| Gain from sale of capital assets                         |    | -         |      | -         |     | 2,309     |     | -         |     | -         |     | -         |     | -                |     | -                  |
| Repayment of federal debt previously forgiven            |    | (141,358) |      | -         |     | -         |     | -         |     | -         |     | -         |     | -                |     | -                  |
| Income From Joint Venture                                |    | 153,247   |      | 172,888   |     | (40,562)  | 1   | -         |     | -         |     | -         |     | -                |     | -                  |
| Engineering Allocation from project                      |    | -         |      | -         |     | -         |     | -         |     | -         |     | -         |     | (216,666)        |     | (163,431)          |
| Transfer from Income Tax                                 |    | -         |      | -         |     | -         |     | -         |     | -         |     | -         |     | 575,000          |     | 380,000            |
| Transfer from PPI Funds - Tower reimbursement            |    | -         |      | -         |     | -         |     | -         |     | -         |     | -         |     | -                |     | 150,000            |
| Budgeted Funds on Hand                                   |    | -         |      | -         |     | -         |     | -         |     | -         |     | -         |     | -                |     | 50,000             |
| Depreciation                                             |    | 306,949   |      | 296,727   |     | 299,373   |     | 462,167   |     | 516,765   |     | 532,215   |     | 557,215          |     | -                  |
| Total Non-Operating Revenues (Expenses)                  | \$ | 318,838   |      | 654,722   | \$  | 455,896   | \$  | 901,120   | \$  | 582,008   | \$  | 678,495   | \$  | 990,549          | \$  | 416,569            |
| NET INCOME AVAILABLE FOR DEBT SERVICE                    | \$ | (483,425  | \$   | 932,400   | \$  | 537,519   | \$  | 730,308   | \$  | 242,087   | \$  | 167,216   | \$  | 425,932          | \$  | 503,236            |
| Debt Service Requirements                                |    |           |      |           |     |           |     |           |     |           |     |           |     |                  |     |                    |
| Drinking Water Revolving Fund Revenue Bonds, Series 2009 | \$ | 11,125    | \$   | 8,105     | \$  | 7,980     | \$  | 7,855     | \$  | 7,730     | \$  | 7,605     | \$  | 7,480            | \$  | 7,335              |
| Drinking Water Revolving Fund Revenue Bonds, Series 2010 |    | 410,375   |      | 410,250   |     | 410,000   |     | 409,625   |     | 414,125   |     | 413,375   |     | 412,500          |     | 411,500            |
| Water Supply System Revenue Bonds, Series 2020 (5)       |    | -         |      | -         |     | -         |     | -         |     | -         |     | -         |     | -                |     | 59,817             |
| Total                                                    | \$ | 421,500   | \$   | 418,355   | \$  | 417,980   | \$  | 417,480   | \$  | 421,855   | \$  | 420,980   | \$  | 419,980          | \$  | 478,652            |
| Debt Service Coverage Ratio                              |    | (1.15x    | )    | 2.23x     | ī.  | 1.29x     |     | 1.75x     |     | 0.57x     |     | 0.40x     |     | 1.01x            |     | 1.05x              |