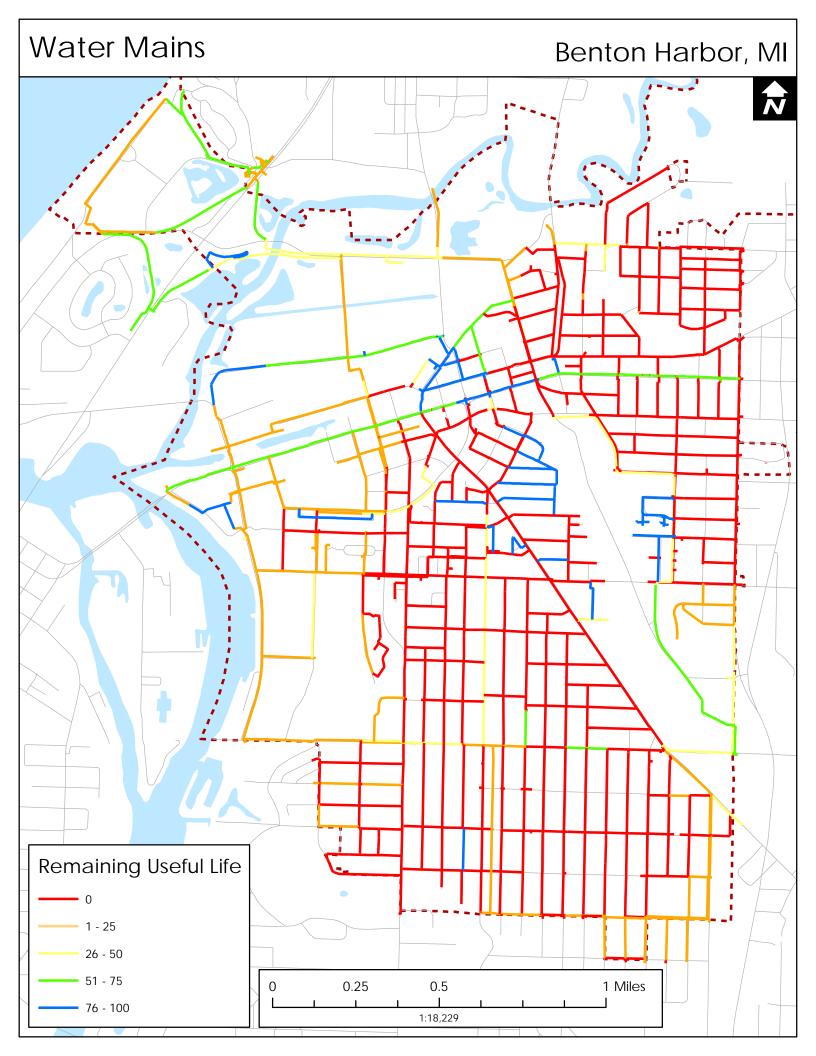

ilure
Consequence of Failure
Business Risk Evaluation Scores

#### **Water Mains** Benton Harbor, MI Pollard Campbell Ridgeway Higman Park Buena Vista Edwards Nowlen Steve Ste Dunewood Klock Jogor North Wauceda Nonany Dame Fair Chicago Chestnut Hinkley Whitwam Thresher Sickle Buss Buss Oak High Hall Boughto Nate Wells Sr Vineyard Markin Luther King McGuigan River Terrace PON Britain Apple Catalpa Kline Industrial Gray Division Schulz Anchor Niles Broad Age Year **E**mpire Bluff Hastings 1909 Parker Weld 1934 - 1937 Lavette Searles Salem 1940 - 1947 Columbus Superior Pearl 1950 - 1959 Robbins Windsor Cross 1967 - 1969 Monroe Union Utica 1971 - 1979 **Emery Emery** Onondaga Cherokee Seneca 1980 Orchard Agard David Adkins Western 2000 - 2009 0.25 0.5 1 Miles McKann **2012 - 2015**

1:18,229









#### Water Mains Benton Harbor, MI Pollard Ridgeway Campbell Higman Park Buena Vista Paw Paw Wauced<mark>a</mark> Edwards Green Chicago Graham Cass ON Hinkley Whitwam Highland Thresher Buss High Lincoln Wall Nate Wells Sr Vineyard McGuigan River Terraçe PON Minera<mark>l</mark> B<mark>r</mark>itain Smith 9th **Pitkins** Apple Foster Warwic<mark>k</mark> Catalpa Industrial Pearl Gray Harrison Superior Schulz Anchor Niles Clay Pearl Clay Baird Empire Hastings Michigan Margaret Weld Lavette Searles May Columbus Robbins Manley Windsor Cross Emery Emery **BRE Score by Priority** Cherokee Orchard David Adkins Western 21 - 55 Reeder 0.25 0.5 1 Miles 56 - 100 1:18,226

# **APPENDIX F**

# **CIP PLAN ESTIMATES**

5-Year CIP

20-Year CIP



95 West Main Street P.O. Box 1088 Benton Harbor, MI