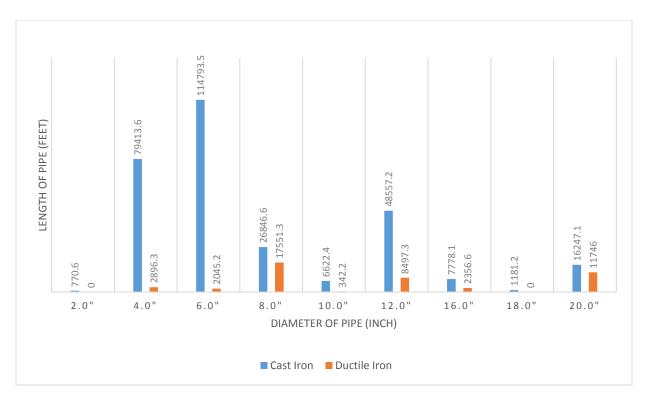

| 33.6%       |
| 8                         | 44,398                   | 12.8%       |
| 10                        | 6,964                    | 2.0%        |
| 12                        | 57,054                   | 16.4%       |
| 16                        | 10,135                   | 2.9%        |
| 18                        | 1,181                    | 0.3%        |
| 20                        | 27,993                   | 8.1%        |
| Total                     | 347,645                  | 100%        |



Figure 1: Water Distribution Network Summary (By Size)

A further breakdown of the existing distribution network, showing both piping materials and sizes is presented in Figure 2. An overall listing of all mains owned by the city can be found in Appendix A following this report.



Figure 2: Network Pipe Material and Size Distribution

Table 4 and Figure 3 show the age ranges within the system. 75% of the system is greater than 50 years of age. Underground pipes have an effective life based on the pipe material and installation practices used during their installation. Galvanized pipes generally have an estimated effective life less than 50 years while cast iron pipes can last 75 years, and new ductile iron or plastic pipe materials are capable of lasting 90 years or longer with modern construction practices. The advanced age of the water distribution network is a significant factor in the condition assessment and probability of failure discussed later in the report.

Table 4: Water Distribution Network Summary (By Age)

| Age Range | Length of Pipe,<br>feet | %