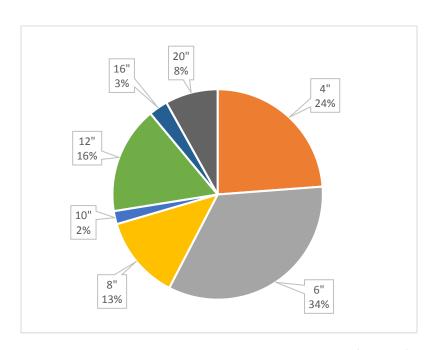

) | % of System |
|---------------------------|--------------------------|-------------|
| 2                         | 771                      | 0.2%        |
| 4                         | 82,310                   | 23.7%       |
| 6                         | 116,839                  | 33.6%       |
| 8                         | 44,398                   | 12.8%       |
| 10                        | 6,964                    | 2.0%        |
| 12                        | 57,054                   | 16.4%       |
| 16                        | 10,135                   | 2.9%        |
| 18                        | 1,181                    | 0.3%        |
| 20                        | 27,993                   | 8.1%        |
| Total                     | 347,645                  | 100%        |



Figure 1: Water Distribution Network Summary (By Size)

A further breakdown of the existing distribution network, showing both piping materials and sizes is presented in Figure 2. An overall listing of all mains owned by the city can be found in Appendix A following this report.



Figure 2: Network Pipe Material and Size Distribution

Table 4 and Figure 3 show the age ranges within the system. 75% of the system is greater than 50 years of age. Underground pipes have an effective life based on the pipe material and installation practices used during their installation. Galvanized pipes generally have an estimated effective life less than 50 years while cast iron pipes can last 75 years, and new ductile iron or plastic pipe materials are capable of lasting 90 years or longer with modern c