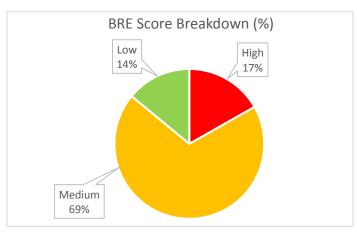

#### City of Benton Harbor, Michigan

Historical and Projected Sewage Disposal System Operating Cash Flow and Debt Service Coverage Fiscal Years Ended or Ending June 30, 2014 Through 2037

|                                                       |    |             |       |             |             |             |     |             |             |             |             |             |          | Budgeted    |     | Projected       |
|-------------------------------------------------------|----|-------------|-------|-------------|-------------|-------------|-----|-------------|-------------|-------------|-------------|-------------|----------|-------------|-----|-----------------|
| Operating Revenues                                    |    | <u>2014</u> | (1)   | <u>2015</u> | (1)         | <u>2016</u> | (1) | <u>2017</u> | (1)         | <u>2018</u> | (1)         | <u>2019</u> | (1)      | <u>2020</u> | (2) | <u>2021</u> (3) |
| Sewer RTS/Commodity                                   | \$ | 1,123,520   | 0 \$  | 1,299,38    | 1 \$        | 1,204,840   | s   | 1,255,507   | \$          | 1,293,284   | \$          | 1,252,031   | \$       | 1,252,031   | \$  | 1,339,673       |
| Transmission Fees                                     | Ψ  | 1,123,32    | Φ     | 1,277,50    | 1 ψ         | 1,201,010   | Ψ   | 10,457      | Ψ           | 7,398       | Ψ           | 9,524       | Ψ        | 8,935       | Ψ   | 8,935           |
| Billing Fees                                          |    |             |       |             |             | _           |     | 10,157      |             | 7,570       |             | ,,521       |          | 0,755       |     | 0,755           |
| Fines                                                 |    | _           |       | _           |             | _           |     | 20,198      |             | 20,421      |             | 21,014      |          | 19,477      |     | 19,477          |
| Other                                                 |    | 17,160      | 0     | 17          | 7           | _           |     | 160,383     |             | 175,818     |             | 146,825     |          | 158,884     |     | 158,884         |
| Total Operating Revenues                              | \$ | 1,140,680   |       | 1,299,55    |             | 1,204,840   | - S | 1,446,545   | - \$        | 1,496,921   | \$          | 1,429,394   | \$       |             | \$  | 1,526,969       |
| Tomic operating reconnect                             |    | 1,110,000   |       | 1,2,,,,,,   | <u> </u>    | 1,201,010   |     | 1,1.0,0.0   |             | 1,1,0,,21   | <u> </u>    | 1,127,571   | <u> </u> | 1,100,027   |     | 1,020,000       |
| Operating Expenses (4)                                |    |             |       |             |             |             |     |             |             |             |             |             |          |             |     |                 |
| Utility Administration                                | \$ | 564,359     | 9 \$  | 416,83      | 5 <b>\$</b> | 487,463     | \$  | 518,532     | \$          | 584,532     | \$          | 547,281     | \$       | 573,478     | \$  | _               |
| Customer Service                                      | Ψ. | 178,100     |       | 63,62       |             | 54,432      | Ψ   | 50,591      | Ψ.          | 53,131      | Ψ           | 54,019      | Ψ        | 52,865      | Ψ   | _               |
| Sewer Lift Stations                                   |    | 595,36      |       | 728,02      |             | 535,147     |     | 658,270     |             | 635,981     |             | 763,049     |          | 575,122     |     | _               |
| Storm Drains                                          |    | 22,840      |       | 146,95      |             | 48,132      |     | 233,726     |             | 33,284      |             | 21,451      |          | 26,511      |     | _               |
| Other                                                 |    | 8,99        |       | 5,13        |             | 5,336       |     | 233,720     |             | 33,204      |             | 21,431      |          | 20,511      |     | _               |
| Repair and Replacement                                |    | - 0,77      |       | 3,13        | o .         | 5,550       |     | _           |             | _           |             | _           |          | 34,982      |     | 34,982          |
| Depreciation                                          |    | 306,949     | 9     | 296,72      | 7           | 299,373     |     | 163,285     |             | 163,285     |             | 163,285     |          | -           |     | -               |
| Total Operating Expenses                              | \$ | 1,676,612   | 2 \$  | 1,657,30    |             | 1,429,883   | \$  | 1,624,403   | \$          | 1,470,213   | \$          | 1,549,085   | \$       | 1,262,958   | \$  | 1,281,378       |
|                                                       |    | , ,         |       |             |             |             | _   |             |             |             |             |             |          |             |     |                 |
| Operating Income (Loss)                               | \$ | (535,932    | 2) \$ | (357,74     | 8) \$       | (225,043)   | \$  | (177,859)   | \$          | 26,708      | \$          | (119,691)   | \$       | 176,369     | \$  | 245,592         |
| Non-Operating Revenues (Expenses)                     |    |             |       |             |             |             |     |             |             |             |             |             |          |             |     |                 |
| Interest Income                                       | \$ | -           | \$    | -           | \$          | -           | \$  | -           | \$          | -           | \$          | -           | \$       | -           | \$  | -               |
| State Grants/SAW/FDCVT                                |    | -           |       | 185,10      | 8           | 194,777     |     | 88,108      |             | -           |             | -           |          | -           |     | -               |
| Gain from sale of capital assets                      |    | -           |       | -           |             | 2,309       |     | -           |             | -           |             | -           |          | -           |     | -               |
| Repayment of federal debt previously forgiven         |    | (141,35)    | 8)    | -           |             | -           |     | -           |             | -           |             | -           |          | -           |     | -               |
| Income From Joint Venture                             |    | -           |       | -           |             | -           |     | -           |             | -           |             | -           |          | -           |     | -               |
| Engineering Allocation from Project                   |    | -           |       | -           |             | -           |     | -           |             | -           |             | -           |          | (216,666)   |     | (163,431)       |
| Income Tax Transfer/Funds on Hand                     |    | -           |       | -           |             | -           |     | -           |             | -           |             | -           |          | 325,000     |     | 265,000         |
| Depreciation                                          |    | 306,949     | 9     | 296,72      | 7           | 299,373     |     | 163,285     |             | 163,285     |             | 163,285     |          | -           |     | -               |
| Total Non-Operating Revenues (Expenses)               | \$ | 165,59      | 1 \$  | 481,83      | 5 \$        | 496,458     | \$  | 251,393     | \$          | 163,285     | \$          | 163,285     | \$       | 108,334     | \$  | 101,569         |
| NET INCOME AVAILABLE FOR DEBT SERVICE                 | \$ | (370,342    | 2) \$ | 124,08      | 7 \$        | 271,416     | \$  | 73,535      | \$          | 189,993     | \$          | 43,594      | \$       | 284,703     | \$  | 347,161         |
|                                                       |    |             |       |             |             |             |     |             | <del></del> |             | <del></del> |             |          |             |     |                 |
| Debt Service Requirements                             |    |             |       |             |             |             |     |             |             |             |             |             |          |             |     |                 |
| Sewage Disposal System Revenue Bonds, Series 2009     | \$ | 30,55       | 3 \$  | 185,43      | 1 \$        | 182,306     | \$  | 184,118     | \$          | 180,868     | \$          | 182,556     | \$       | 179,181     | \$  | 180,743         |
| Sewage Disposal System Revenue Bonds, Series 2011     |    | 84,000      | 6     | 101,13      | 7           | 99,512      |     | 102,887     |             | 101,137     |             | 99,387      |          | 102,637     |     | 100,762         |
| Sewage Disposal System Revenue Bonds, Series 2020 (5) |    | -           |       | -           | _           | -           |     | -           |             | -           |             | -           |          | -           |     | 48,657          |
| Total                                                 | \$ | 114,559     | 9 \$  | 286,56      | 8 \$        | 281,818     | \$  | 287,005     | \$          | 282,005     | \$          | 281,943     | \$       | 281,818     | \$  | 330,162         |
| Debt Service Coverage Ratio                           |    | (3.23)      | x)    | 0.43        | x           | 0.96x       |     | 0.26x       |             | 0.67x       |             | 0.15x       |          | 1.01x       |     | 1.05x           |