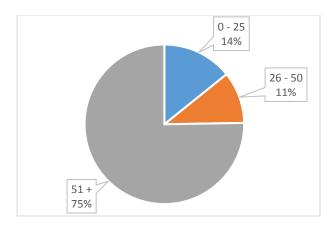

llation practices used during their installation. Galvanized pipes generally have an estimated effective life less than 50 years while cast iron pipes can last 75 years, and new ductile iron or plastic pipe materials are capable of lasting 90 years or longer with modern construction practices. The advanced age of the water distribution network is a significant factor in the condition assessment and probability of failure discussed later in the report.

Table 4: Water Distribution Network Summary (By Age)

| Age Range | Length of Pipe,<br>feet | %     |
|-----------|-------------------------|-------|
| 0 - 25    | 49,440                  | 14.2% |
| 26 - 50   | 36,664                  | 10.5% |
| 51 +      | 261,541                 | 75.2% |
| Total     | 347,645                 | 100%  |



Figure 3: Water Distribution Network Summary (By Age)

#### 2.1.3 Water Meters

The city currently utilizes 3,476 total service connections, 2,844 of these are metered. 2,612 of the meters were recently replaced as part of the SAW grant to provide more accurate readings. Water service connections that are not metered include; City Hall, the police station, the fire station, and several parks, with more being discovered. Water meters measure water usage for residential, commercial, industrial, and governmental customers. The current estimated breakdown of meter usage can be seen below in Table 5.

| User Type   | Number of Meters | % of System |
|-------------|------------------|-------------|
| Residential | 2,474            | 87%         |
| Commercial  | 199              | 7%