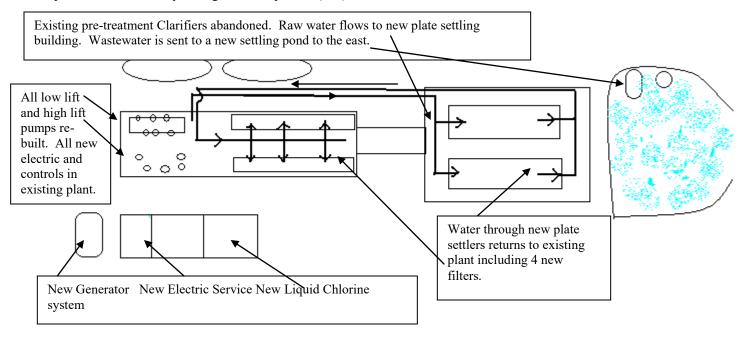

and often exceed, federal and state standards for safe water.

The State MDEQ performed an assessment of our source water in 2003 to determine the susceptibility or the relative potential of contamination. The susceptibility rating is on a six-tiered scale from "very-low" to "high" based primarily on geologic sensitivity, water chemistry and contaminant sources. The susceptibility of our source is moderately high. This is due to the fact that the source water area for the Benton Harbor intake includes 1,236 potential contaminant sources, 121 listed potential contaminant sources within the susceptible area, plus urban and agricultural runoff from the St. Joseph River watershed in the St. Joseph River. A copy of the full report can be obtained by calling the water plant at (269) 927-8471.



#### General Health Information Provided by EPA

To ensure that tap water is safe to drink, EPA prescribes limits on the amount of certain contaminants in water provided by public water systems. FDA regulations establish limits for contaminants in bottled water.

Drinking water, including bottled water, may reasonably be expected to contain at least small amounts of some contaminants. The presence of contaminants does not necessarily indicate that water poses a health risk. More information about contaminants and potential health effects can be obtained by calling the Environmental Protection Agency's Safe Drinking Water Hotline (800-426-4791).

The sources of drinking water (both tap water and bottled water) include rivers, lakes, streams, ponds, reservoirs, springs, and wells. As water