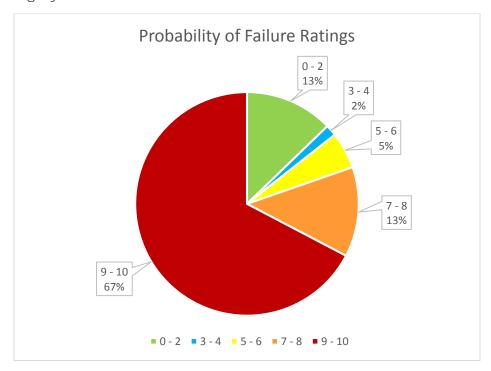

installed pipe will have a POF value of 0 which indicates very low to no probability of failure. A POF value of 10 indicates that the asset has reached or exceeded its intended service life and failure is likely imminent or that the reliability of the asset is severely degraded.

Equation (1): Probability of Failure 
$$(POF) = \frac{Age\ of\ Asset\ (Years)}{Service\ Life\ (Years)} * 10$$

If Age of Asset > Service Life, POF = 10

Figure 4 below shows a breakdown of the distribution network based on the POF rankings. Much of the system has aged to or beyond its maximum life as indicated by the large amount of the network in the 9-10 rating category. However, recent improvements to the water network have been completed, which is seen by the fair amount of pipes in the 0-2 rating category.



Figure 4: Network Probability of Failure Distribution

#### 4.2 Consequence of Failure (COF)

Consequence of Failure is estimating all of the potential costs that will occur when there is failure to the asset. There are multiple costs to consider and often it tends to be a chain effect and accumulation of multiple different costs. Examples of the potential costs include: cost of repair; social cost associated with the loss of the asset; repair/replacement costs related to collateral damage caused by the failure; legal costs related to additional damage caused by the failure; environmental costs created by the failure; loss of business revenue to the community and any other associated costs or asset losses.

Table 8 below outlines the Consequence of Failure Levels that were developed and