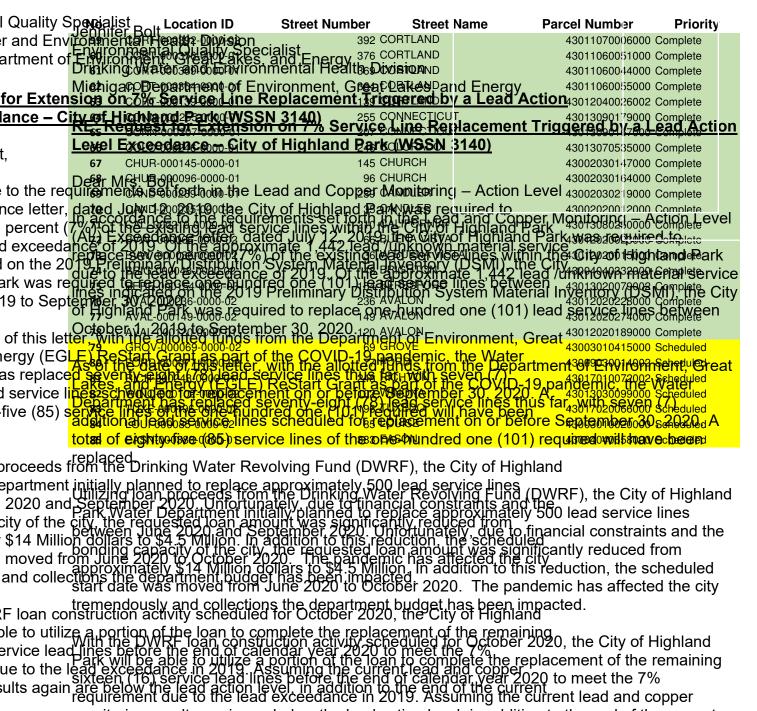

| 43013050013000                              | •                                     |
| 56                  | FARR-000025-0000-01                              |                                 | RRAND PARK<br>MHURST         | 43013050010000                              |                                       |
| 57<br>58            | ELM -000143-0000-01<br>DORI-000028-0000-02       | 143 EL<br>28 DC                 |                              | 43017020125000<br>43010010045000            | •                                     |
| 30                  | DOI 11-000020-0000-02                            | 20 00                           | 71110                        | 43010010043000                              | Complete                              |

September 28 2020





14110 Woodward Avenue
Highland Park, Michigan 48203
City Water Department
14110 Woodward Avenue
Highland Park, Michigan 48203

monitoring results again are below the lead action level, in addition to the end of the current

|           |                           |                       |                              | •                                                 | Specialist                    |                                             |                                                                      |                             | Estimated                                    |
|-----------|---------------------------|-----------------------|------------------------------|---------------------------------------------------|-------------------------------|-------------------