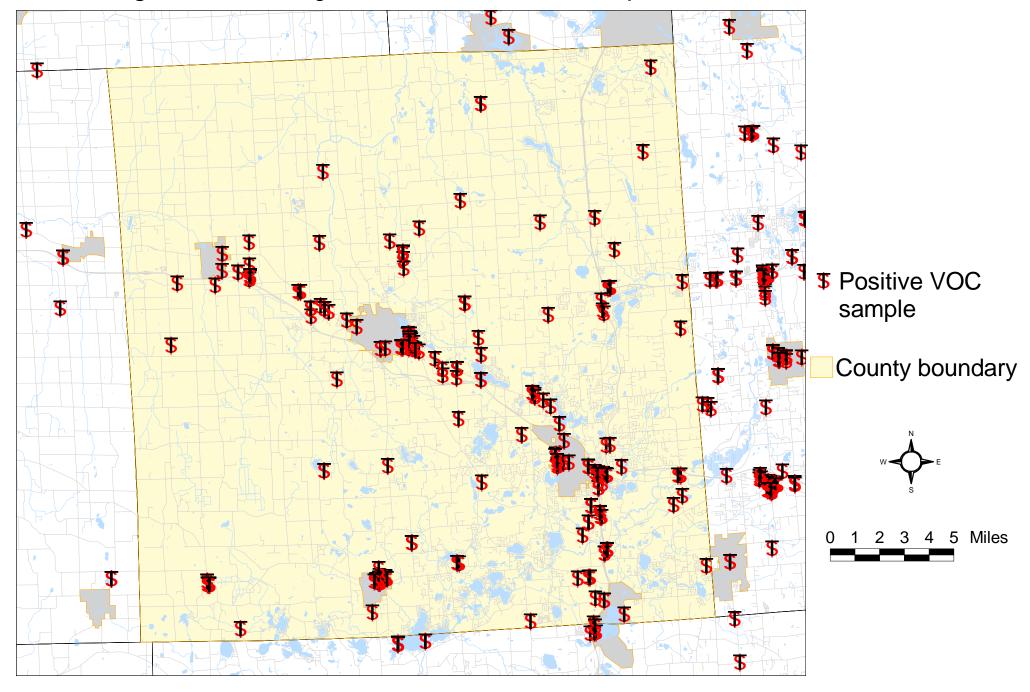

# Lake County Positive VOC Samples



# Lapeer County Positive VOC Samples



# Leelanau County Positive VOC Samples



# Lenawee County Positive VOC Samples



# Livingston County Positive VOC Samples



# Luce County Positive VOC Samples



# Mackinac County Positive VOC Samples



# Macomb County Positive VOC Samples



# Manistee County Positive VOC Samples



# Marquette County Positive VOC Samples



# Mason County Positive VOC Samples



# Mecosta County Positive VOC Samples



# Menominee County Positive VOC Samples



# Midland County Positive VOC Samples



# Missaukee County Positive VOC Samples



# Monroe County Positive VOC Samples



# Montcalm County Positive VOC Samples



# Montmorency County Positive VOC Samples



# Muskegon County Positive VOC Samples



# Newaygo County Positive VOC Samples



#### Oakland County Positive VOC Samples



# Oceana County Positive VOC Samples



# Ogemaw County Positive VOC Samples



# Ontonagon County Positive VOC Samples



# Osceola