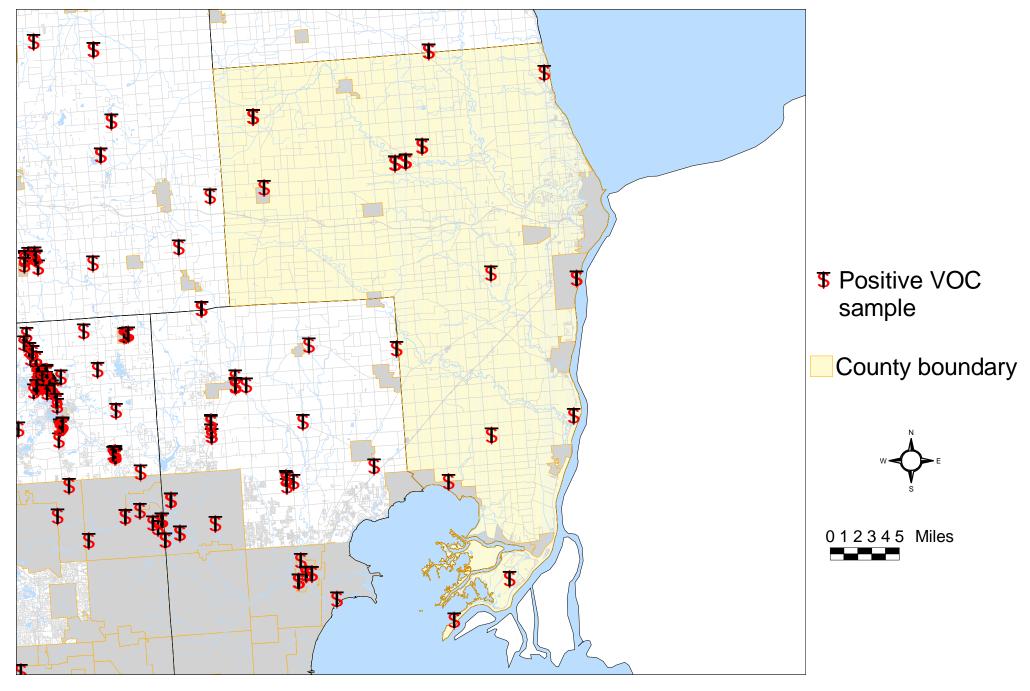

Montcalm County Positive VOC Samples



# Montmorency County Positive VOC Samples



# Muskegon County Positive VOC Samples



# Newaygo County Positive VOC Samples



#### Oakland County Positive VOC Samples



# Oceana County Positive VOC Samples



# Ogemaw County Positive VOC Samples



# Ontonagon County Positive VOC Samples



# Osceola County Positive VOC Samples



# Oscoda County Positive VOC Samples



# Otsego County Positive VOC Samples



#### Ottawa County Positive VOC Samples



# Presque Isle County Positive VOC Samples



# Roscommon County Positive VOC Samples



# Saginaw County Positive VOC Samples



# Sanilac County Positive VOC Samples



# Schoolcraft County Positive VOC Samples



# Shiawassee County Positive VOC Samples



# St. Clair County Positive VOC Samples



# St. Joseph County Positive VOC Samples



# Tuscola County Positive VOC Samples



# Van Buren County Positive VOC Samples



# Washtenaw County Positive VOC Samples



#### Wayne County Positive VOC Samples



# Wexford County Positive VOC Samples