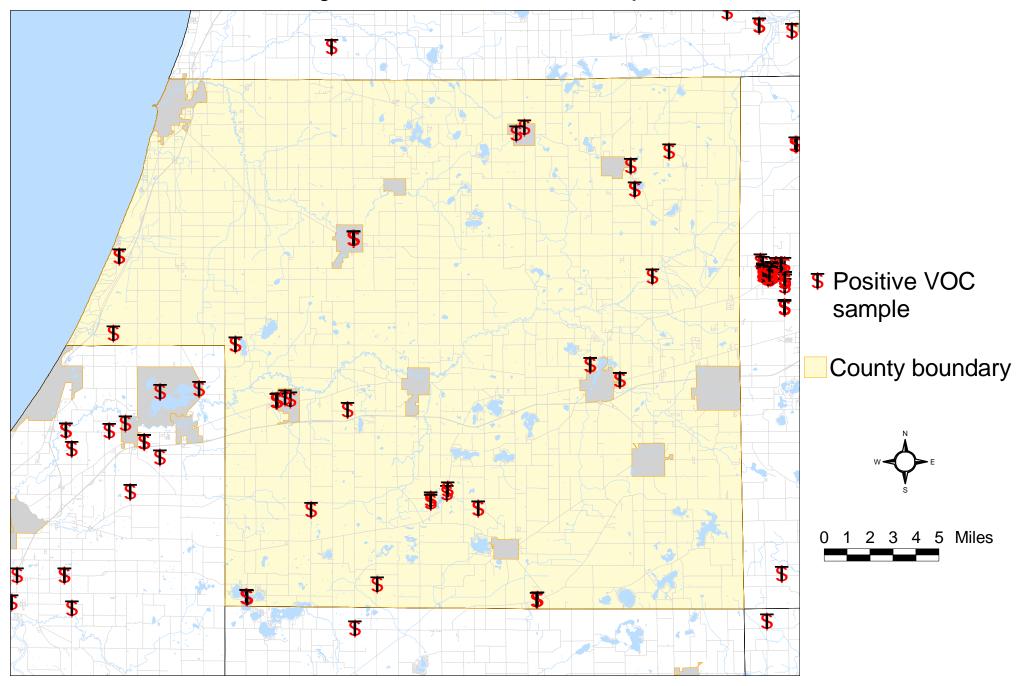

Newaygo County Positive VOC Samples



#### Oakland County Positive VOC Samples



# Oceana County Positive VOC Samples



# Ogemaw County Positive VOC Samples



# Ontonagon County Positive VOC Samples



# Osceola County Positive VOC Samples



# Oscoda County Positive VOC Samples



# Otsego County Positive VOC Samples



#### Ottawa County Positive VOC Samples



# Presque Isle County Positive VOC Samples



# Roscommon County Positive VOC Samples



# Saginaw County Positive VOC Samples



# Sanilac County Positive VOC Samples



# Schoolcraft County Positive VOC Samples



# Shiawassee County Positive VOC Samples



# St. Clair County Positive VOC Samples



# St. Joseph County Positive VOC Samples



# Tuscola County Positive VOC Samples



# Van Buren County Positive VOC Samples



# Washtenaw County Positive VOC Samples



#### Wayne County Positive VOC Samples



# Wexford County Positive VOC Samples