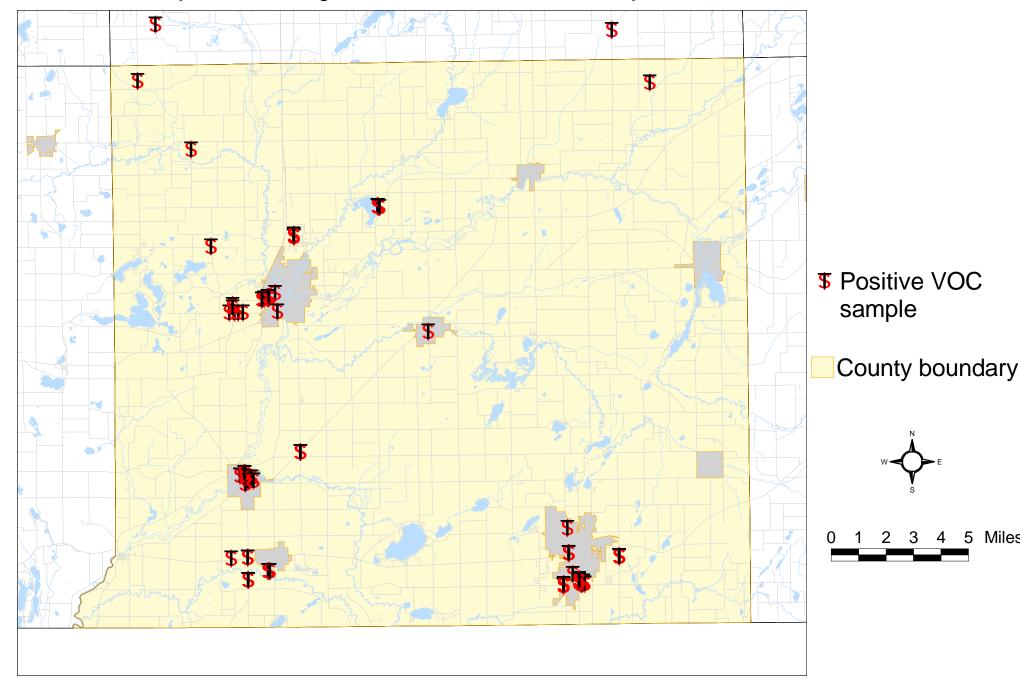

ntmorency County Positive VOC Samples



# Muskegon County Positive VOC Samples



# Newaygo County Positive VOC Samples



#### Oakland County Positive VOC Samples



# Oceana County Positive VOC Samples



# Ogemaw County Positive VOC Samples



# Ontonagon County Positive VOC Samples



# Osceola County Positive VOC Samples



# Oscoda County Positive VOC Samples



# Otsego County Positive VOC Samples



#### Ottawa County Positive VOC Samples



# Presque Isle County Positive VOC Samples



# Roscommon County Positive VOC Samples



# Saginaw County Positive VOC Samples



# Sanilac County Positive VOC Samples



# Schoolcraft County Positive VOC Samples



# Shiawassee County Positive VOC Samples



# St. Clair County Positive VOC Samples



# St. Joseph County Positive VOC Samples



# Tuscola County Positive VOC Samples



# Van Buren County Positive VOC Samples



# Washtenaw County Positive VOC Samples



#### Wayne County Positive VOC Samples



# Wexford County Positive VOC Samples