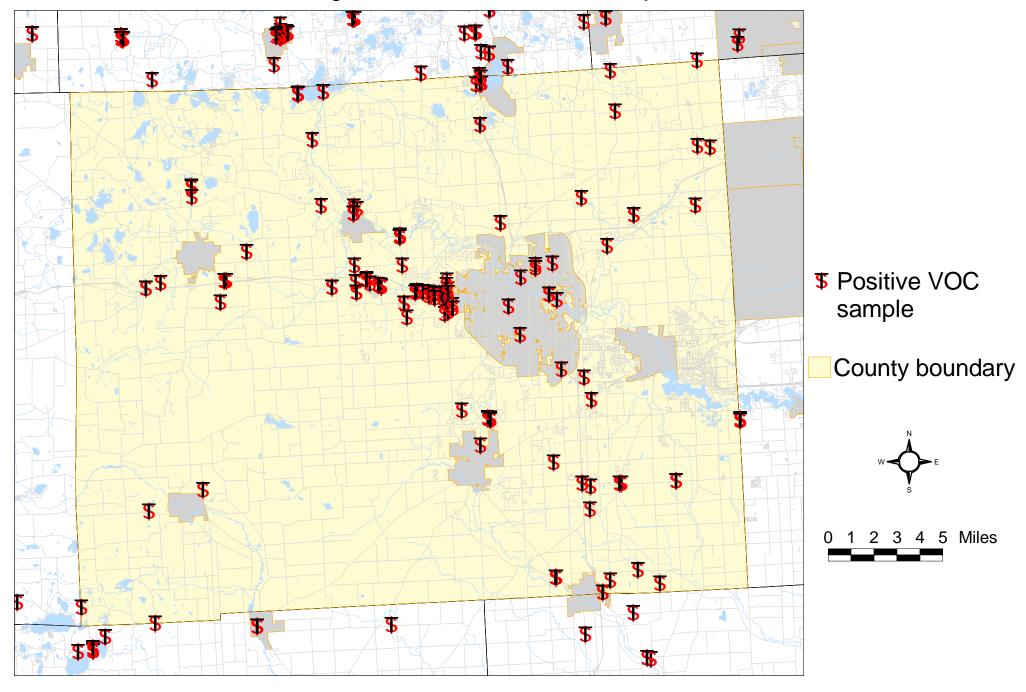

# Oakland County Positive VOC Samples



# Oceana County Positive VOC Samples



# Ogemaw County Positive VOC Samples



# Ontonagon County Positive VOC Samples



# Osceola County Positive VOC Samples



# Oscoda County Positive VOC Samples



# Otsego County Positive VOC Samples



#### Ottawa County Positive VOC Samples



# Presque Isle County Positive VOC Samples



# Roscommon County Positive VOC Samples



# Saginaw County Positive VOC Samples



# Sanilac County Positive VOC Samples



# Schoolcraft County Positive VOC Samples



# Shiawassee County Positive VOC Samples



# St. Clair County Positive VOC Samples



# St. Joseph County Positive VOC Samples



# Tuscola County Positive VOC Samples



# Van Buren County Positive VOC Samples



# Washtenaw County Positive VOC Samples



#### Wayne County Positive VOC Samples



# Wexford County Positive VOC Samples