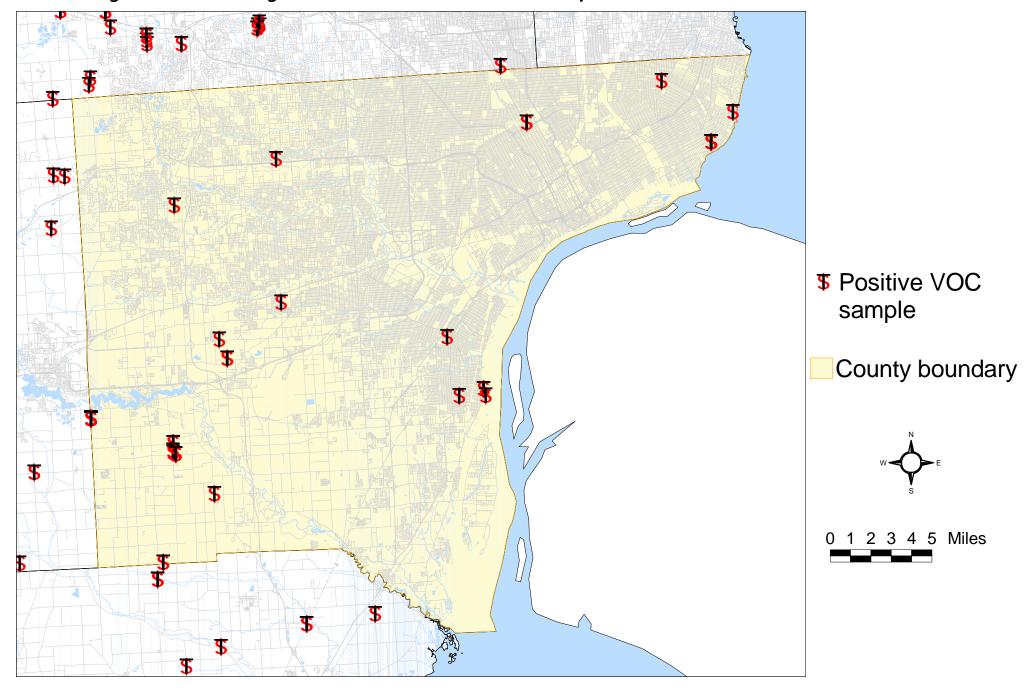

Oceana County Positive VOC Samples



# Ogemaw County Positive VOC Samples



# Ontonagon County Positive VOC Samples



# Osceola County Positive VOC Samples



# Oscoda County Positive VOC Samples



# Otsego County Positive VOC Samples



#### Ottawa County Positive VOC Samples



# Presque Isle County Positive VOC Samples



# Roscommon County Positive VOC Samples



# Saginaw County Positive VOC Samples



# Sanilac County Positive VOC Samples



# Schoolcraft County Positive VOC Samples



# Shiawassee County Positive VOC Samples



# St. Clair County Positive VOC Samples



# St. Joseph County Positive VOC Samples



# Tuscola County Positive VOC Samples



# Van Buren County Positive VOC Samples



# Washtenaw County Positive VOC Samples



#### Wayne County Positive VOC Samples



# Wexford County Positive VOC Samples