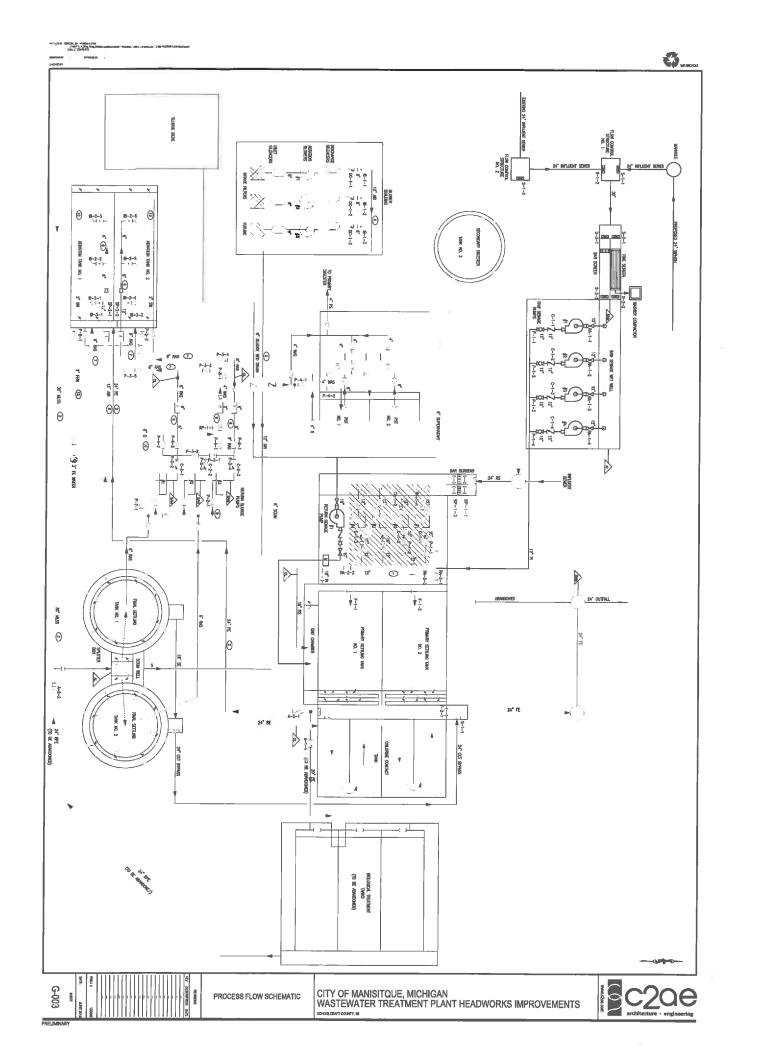

The City of Manistique WWTP consists of a primary and extended aeration activated sludge process with solids handling via anaerobic digestion and land application. Biosolids are applied to land to promote vegetation for non-human consumable crops. Effluent is discharged to the Manistique River and quality is typically excellent with BOD and TSS concentrations around 6 mg/L.