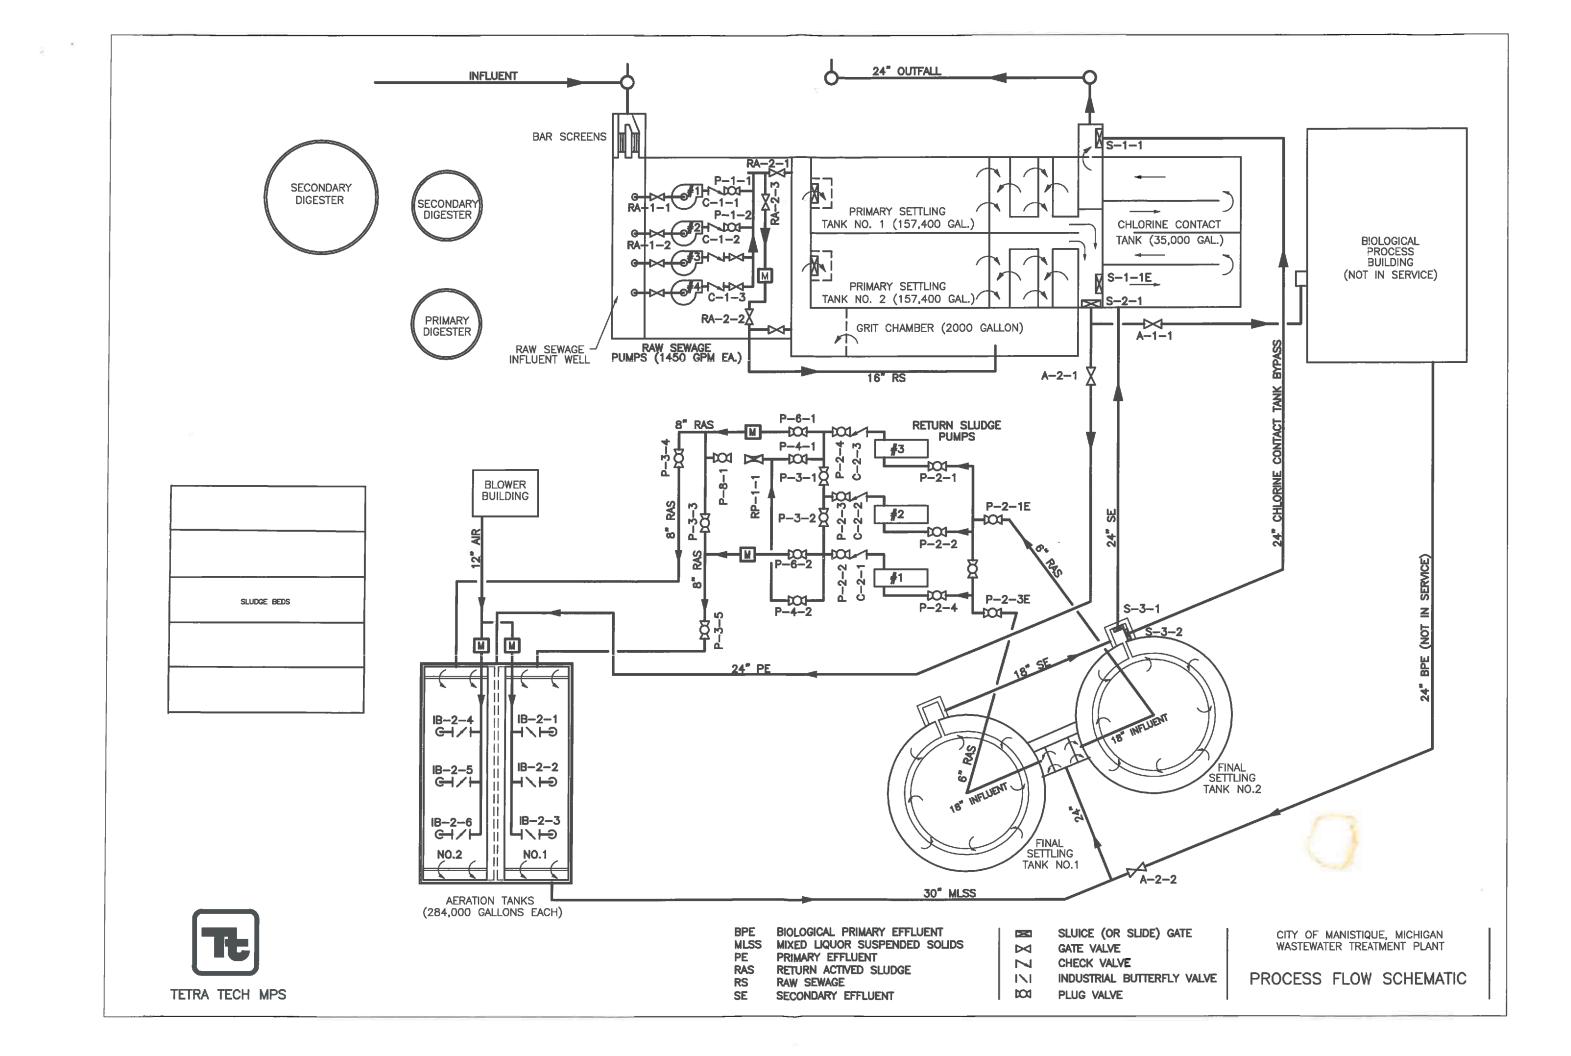

The City of Manistique WWTP consists of a primary and extended aeration activated sludge process with solids handling via anaerobic digestion and land application. Biosolids are applied to land to promote vegetation for non-human consumable crops. Effluent is discharged to the Manistique River and quality is typically excellent with BOD and TSS concentrations around 6 mg/L.