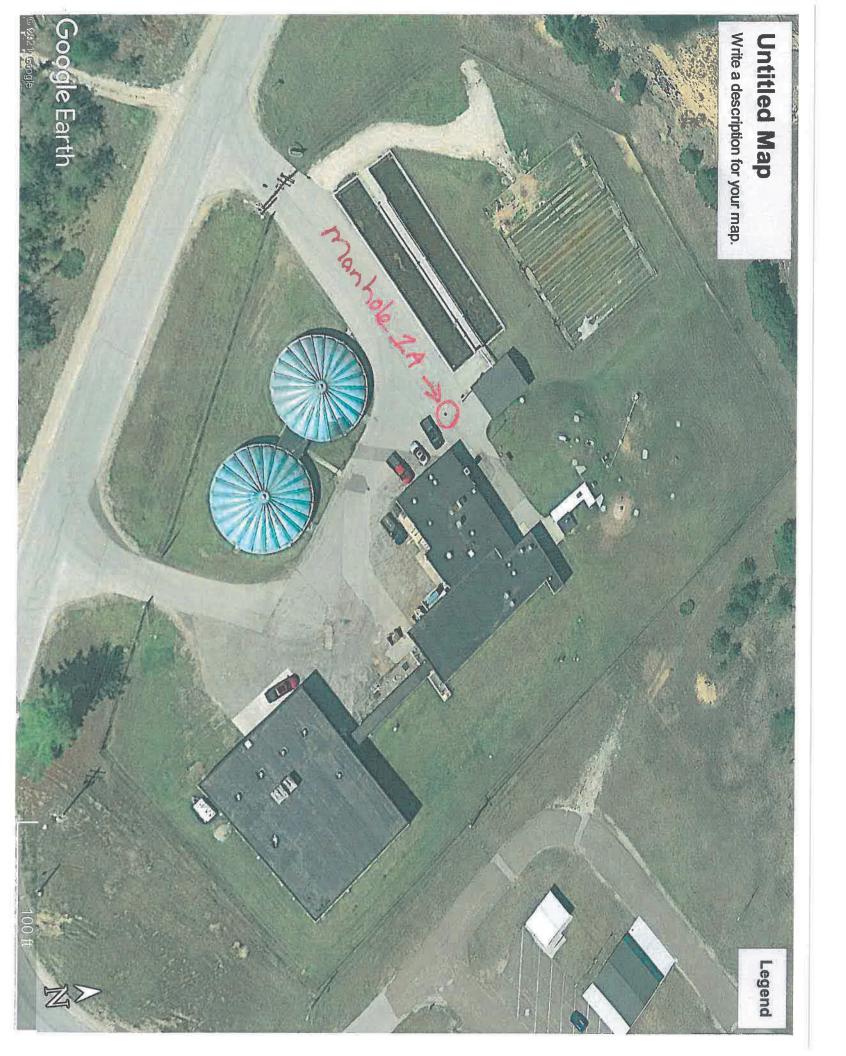

#### **Receiving Facility Location and Description**

The MANISTIQUE WWTP will accept septage at their wastewater treatment facility located at: 321 Traders Point Drive, Manistique, MI 49854. Septage will be accepted for treatment/discharge at the designated manhole 1A, this is prior to all treatment, located between the Blower building and the Laboratory at the treatment facility. Transporters will park their equipment close enough to prevent any discharge to the surface. (Sheet 1)

The receiving station has a manual screen basket inside the manhole 1A. All waste collect from this basket will be the full responsibility of the hauler; to clean and remove the debris. All loads will be considered a full truck load.