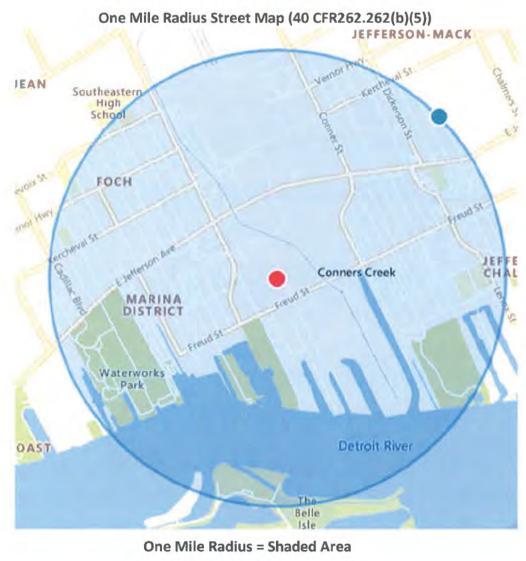

#### IX. MAP

Attach to this application a topographic map of the area extending at least one mile beyond the property boundaries. The map must show the legal boundaries of the facility; the location of each of its existing and proposed intake and discharge structures; each of its hazardous waste treatment, storage, or disposal facilities, including the location of all processes listed in Items XII and XIII identified by process code; and each well where it injects fluids underground. Include all springs, rivers, and other surface water bodies in the map area, plus all drinking water wells within a quarter mile of the facility that are identified in the public record or otherwise known to you. (see instructions for specific requirements)