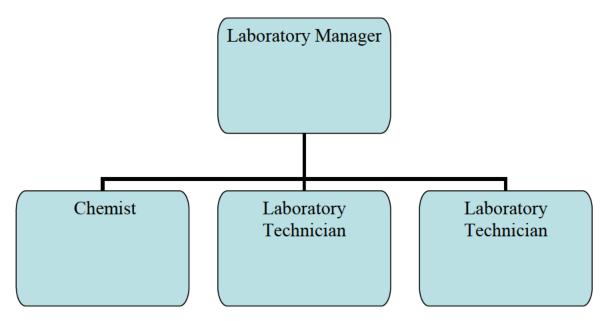

URANCE MANUAL

June 26, 2010

May 31, 2022

S. T. Sanders , Laboratory Manager

## 1.0 ORGANIZATION/RESPONSIBILITIES

- 1.1 The Petro-Chem Processing Group of Nortru, LLC (Petro-Chem) lab is operated by a laboratory manager, one chemist, and two laboratory technicians. The laboratory manager is responsible for establishing quality assurance and quality control (QA/QC) policies. All laboratory personnel are responsible for ensuring those policies are followed as well as performing PCB, Pesticides, benzene, and metals analyses pH, bulk density, compatibilities and authorizing results. The Fuel Technicians perform heat of combustion, percent halogen, percent water, specific gravity, pH. The chemists and technicians perform the initial QC review on each other data.
- 1.2 Organizational Chart



## 2.0 POLICY FOR QUALITY ASSURANCE/QUALITY CONTROL

- 2.1 The principal objective for operating the Petro-Chem laboratory is to produce analytical data which accurately represent the waste stream from which a sample is taken.
- 2.2 All analytical procedures will be completed according to approved methods and will include all QA/QC measures required by those methods. The initial data quality objective (DQO) for each method is to achieve accurate, and reproducible results which provides guidance for waste acceptance, process knowledge and to meet the performance specifications established by our customers.

- 2.3 No sample data will be recorded without including results for any analyses of QC samples associated with the data. Data will be entered in indelible ink on printed bench sheets o