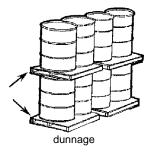

management provided the provisions of this subdivision are complied with.
  - (a) Revoked.
  - (b) Where quantity stored exceeds 1,100 gallons, or provisions of subdivision (a) of this subdivision cannot be met, a minimum distance of 10 feet between buildings and nearest container of flammable or combustible liquid shall be maintained.

#### 1910.106(dX5(vi)

# (vi) Flammable and combustible liquid warehouses or storage buildings.

- (a) If the storage building is located 50 feet or less from a building or line of adjoining property that may be built upon, the exposing wall shall be a blank wall having a fire-resistance rating of at least 2 hours.
- (b) The total quantity of liquids within a building shall not be restricted, but arrangement of storage shall comply with Table H-14 or H15.



(c) Containers in piles shall be separated by pallets or dunnage where necessary to provide stability and to prevent excessive stress on container walls.

#### 1910.106(d)(6)

(III) Spill containment. The storage area shall be graded in a manner to divert possible spills away from buildings or other exposures or shall be surrounded by a curb at least 6 inches high. When curbs are used, provisions shall be made for draining of accumulations of ground or rain water or spills of flammable or combustible liquids. Drains shall terminate at a safe location and shall be accessible to operation under fire conditions.

# 1910.106(e)(9)

- (iv)
- **Clear zone**. Ground area around buildings and unit operating areas shall be kept free of weeds, trash, or other unnecessary combustible materials.