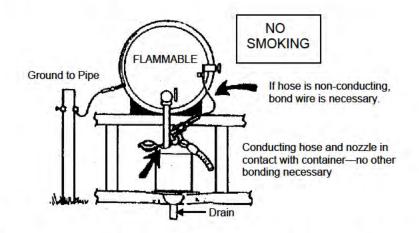

ning out of the screws when subjected to the fire test.

#### Flammable and Combustible Liquids.

Flammable and combustible liquids are categorized by their ease of ignition. Flammable liquids are more easily ignited than combustible ones. Some examples of flammables are gasoline, acetone, lacquer thinner; and examples of combustibles are kerosene, fuel oil, Stoddard solvent, etc.

- The connections on all drums and piped systems of flammable and combustible liquids must be vapor-and-liquid tight.
- When flammable liquids are transferred from one container to another, for example, from a bulk container to another, they must be effectively bonded and grounded. This practice prevents electrical discharge (e.g., sparks) from the accumulation of static charge because of the transfer process.



 All spills of flammable or combustible liquids must be cleaned up promptly. With major spills remove ignition sources, ventilate the area, and provide respirators if needed. These liquids must not be allowed to enter a confined space, such as a sewer, because of the possibility of an explosion.



- 4. Supplies of flammable and combustible liquids must be stored in approved fire-resistant safety containers equipped with flash screens and self-closing lids. These containers can be purchased in an industrial supply house.
- 5. All flammable liquids must be kept in closed containers when not in use.
- 6. Combustible waste materials, such as oily shop rags, paint rags, etc., must be stored in covered metal containers and be disposed of daily.

#### 1910.106(3)(2)

(iii) **Separation and pro