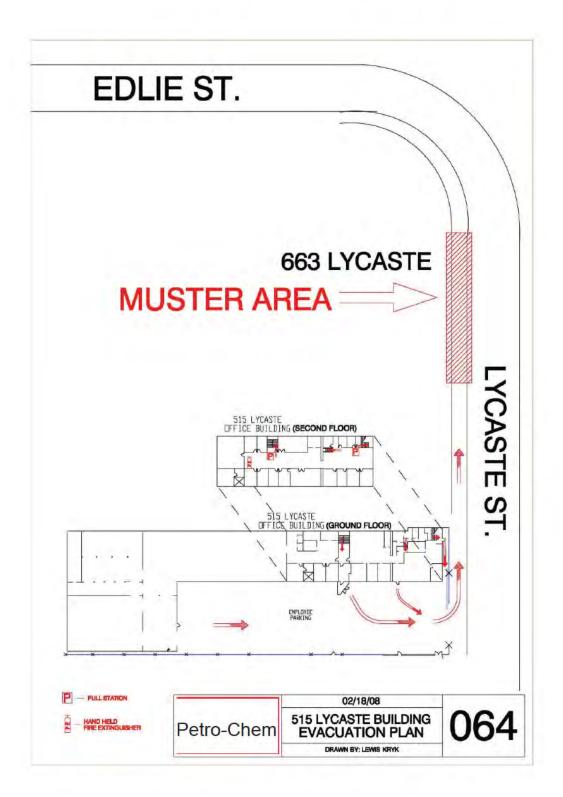

to the west side of Lycaste Street in front of 663 Lycaste Building is the primary Evacuation Area (exit employee gate and turn left). In the event prevailing winds and toxic fumes would affect this location, all

personnel will be directed to Evacuation Area in front of the Transportation Maintenance Garage located at 11700 Freud Street.

7. Remember, once you leave the building, do not re-enter for **ANY REASON**, until you have received an all clear. Emergency coordinator(s) shall take a head count and report all missing persons to firefighters in charge at the scene.

It is impossible to anticipate every fire situation; however, the above fire safety procedures have been thought cover most fire situations. For further information call 313.596.2968

SECTION IV 515 BUILDING FLOOR PLAN



# APPENDIX 6 - CONTINGENCY PLAN SOP AND CHECKLIST

# **Clean Earth Environmental Solutions**

## STANDARD OPERATING PROCEDURES

| TITLE:                              | Contingency Plan Implementation |                        |                                         |                           |
|-------------------------------------|---------------------------------|------------------------|-----------------------------------------|---------------------------|
| Level:                              | Detroit                         |                        | Document Control:                       | PSC-DET-19                |
| Function:                           | <b>Environmental</b>            | Compliance             | Revision Number:                        | 0