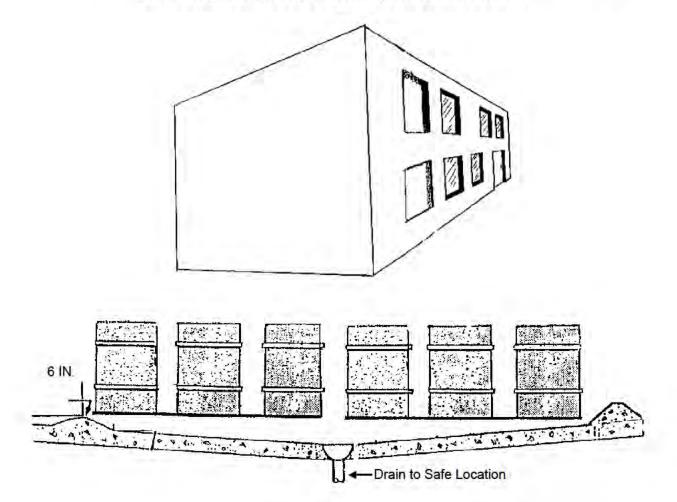

(c) Containers in piles shall be separated by pallets or dunnage where necessary to provide stability and to prevent excessive stress on container walls.

#### 1910.106(d)(6)

(III) Spill containment. The storage area shall be graded in a manner to divert possible spills away from buildings or other exposures or shall be surrounded by a curb at least 6 inches high. When curbs are used, provisions shall be made for draining of accumulations of ground or rain water or spills of flammable or combustible liquids. Drains shall terminate at a safe location and shall be accessible to operation under fire conditions.

# 1910.106(e)(9)

- (iv)
- **Clear zone**. Ground area around buildings and unit operating areas shall be kept free of weeds, trash, or other unnecessary combustible materials.



# FREE ONSITE CONSULTATION SERVICE FOR EMPLOYERS

To help employers better understand and voluntarily comply with the MIOSHA Act, free Onsite Consultation programs are available to help small employers identify and correct potential safety and health hazards.



Michigan Occupational Safety & Health Administration Consultation Education & Training Division 7150 Harris Drive, P.O. Box 30643 Lansing, Michigan 48909-8143

For further information or to request consultation, education and training services call (517) 322-1809 or visit our website at www.michigan.gov/miosha



www.michigan.gov/dleg

DELEG is an equal opportunity employer/program. Auxiliary aids, services and other reasonable accommodations are available upon request to individuals with disabilities.

This document is available