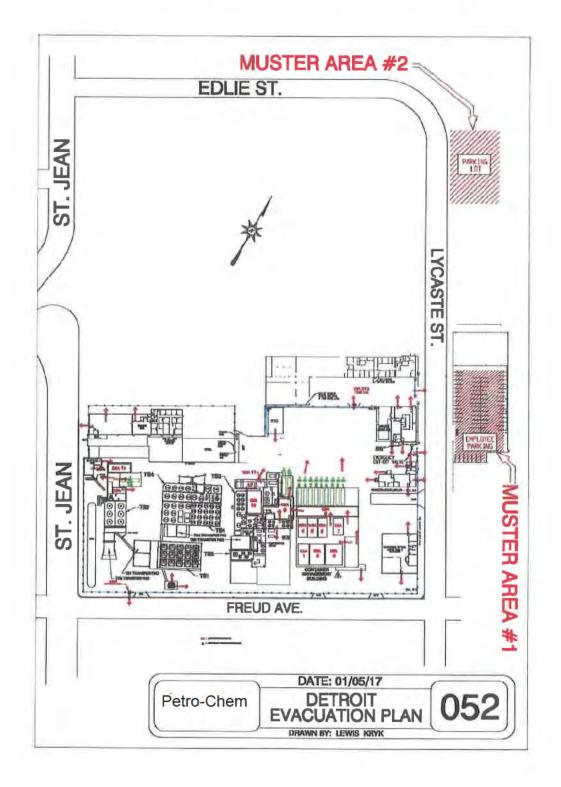

----|-----------------------------------------------|--|--|--|
| System                                                                                               | Туре                                                 | Location                                      |  |  |  |
| Fire alarm system with direct Security<br>Service Connection (linked to Detroit<br>Fire Department). | Automated with direct security service<br>connection | Warehouse                                     |  |  |  |
| Hand held radios                                                                                     | Manual                                               | All managers, supervisors, and<br>plant leads |  |  |  |



SECTION IV 515 BUILDING FLOOR PLAN



# 421 EVACUATION PLAN AND TRAFFIC FLOW PLAN





# **Petro-Chem**

# **CONTINGENCY PLAN**

Petro-Chem Processing Group of Nortru, LLC.

Revision 7.0 - 01/18/2022

# CONTINGENCY PLAN

Table of Contents

| А  | BACKGROUND INFORMATION                                              | 4  |
|----|---------------------------------------------------------------------|----|
| 1) | Purpose                                                             | 4  |
| 2) | Description of Facility Operations                                  | 5  |
| 3) | Facility Security                                                   |    |
| 4) | Identification of Potential Situations                              | 8  |
| В  | EMERGENCY COORDINATORS                                              | 8  |
| 1) | Identification of Primary and Alternate Emergency Coordinators