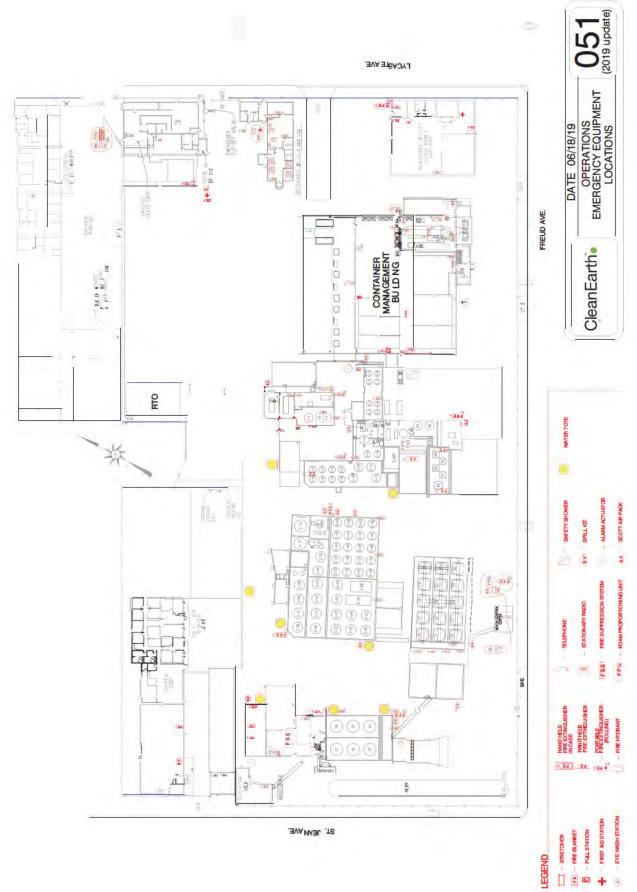

#### X. FACILITY DRAWING

All existing facilities must include a scale drawing of the facility showing the property boundaries of the facility; the areas occupied by treatment, storage, or disposal operations that will be used during interim status; the name of each operation (drum storage area, etc.); areas of past TSD operations; areas of future TSD; and the approximate dimensions of the property boundaries and all TSD areas. Where applicable, use the process codes listed in Items XII and XIII to indicate the location of all TSD. This drawing should fit on an 8.5 by 11 inch sheet of paper.

### XI. PHOTOGRAPHS

All existing facilities must include photographs that clearly delineate all existing structures; existing storage, treatment, and disposal areas; and sites of future storage, treatment, or disposal areas. Use the process codes and descriptions in Items XII and XIII to indicate the location of all TSD areas. Indicate the date of the photograph on the back of each photograph. Photographs may be in color or black and white, aerial or ground-level.