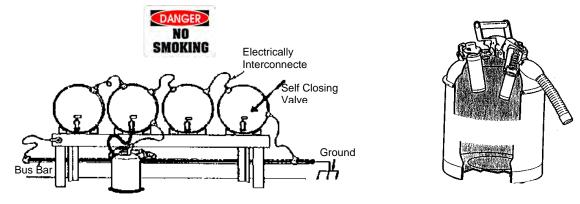

#### X. FACILITY DRAWING

All existing facilities must include a scale drawing of the facility showing the property boundaries of the facility; the areas occupied by treatment, storage, or disposal operations that will be used during interim status; the name of each operation (drum storage area, etc.); areas of past TSD operations; areas of future TSD; and the approximate dimensions of the property boundaries and all TSD areas. Where applicable, use the process codes listed in Items XII and XIII to indicate the location of all TSD. This drawing should fit on an 8.5 by 11 inch sheet of paper.

### XI. PHOTOGRAPHS

All existing facilities must include photographs that clearly delineate all existing structures; existing storage, treatment, and disposal areas; and sites of future storage, treatment, or disposal areas. Use the process codes and descriptions in Items XII and XIII to indicate the location of all TSD areas. Indicate the date of the photograph on the back of each photograph. Photographs may be in color or black and white, aerial or ground-level.