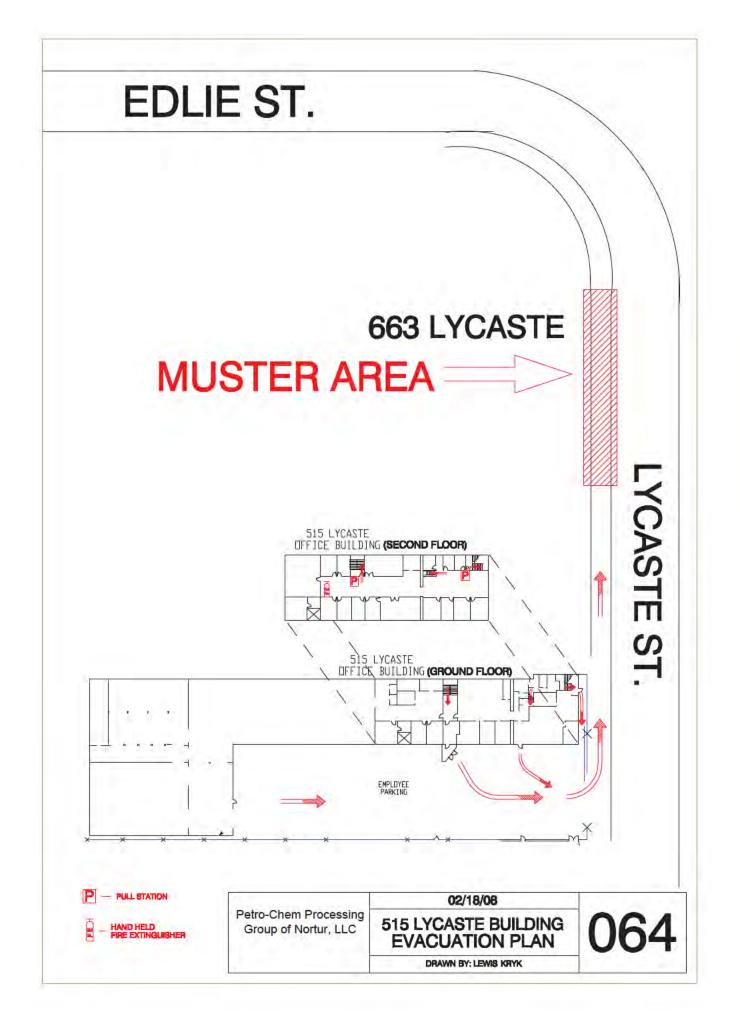

ncy Plan – Revision 2 for your review. Please contact me if you have any questions or comments.

| 11               | POP      | POF                 | 1205            |
|------------------|----------|---------------------|-----------------|
|                  | trinte   | - Adobe             | Idabe           |
| PCPG_CONTINGEN   |          | Drawing             | Drawing 053.pdf |
| CY PLAN_Rev 2.do | (100 KB) | 2-EvacuationPlan.pd | (39 KB)         |

Jeffrey O. Davis | Regional Manager, EH&S Direct: 313.824.5303 | Mobile: 313.743.3013 | Fax: 313.824.5865 jdavis@pscnow.com

PSC Environmental Services Division 515 Lycaste St. | Detroit, MI 48214 | www.pscnow.com

1







EMERGENCY EVACUATION TRAFFIC PATTERN FLOW



All inbound traffic arrives at Transfer Facility via Freud St. entrance



Section 6

Training Plan (A10)

#### FORM EQP 5111 ATTACHMENT TEMPLATE A10 PERSONNEL TRAINING

The administrative rules promulgated pursuant to Part 111, Hazardous Waste Management, of the Michigan's Natural Resources and Environmental Protection Act, 1994 PA 451, as amended (Act 451), R 299.9501, R 299.9605 and Title 40 Code of Federal Regulations (CFR) §§264.16 and 270.14(b)(12), establish requirements for personnel training programs at hazardous waste management facilities. All references to 40 CFR citations specified herein are adopted by reference in R 299.11003.

This license application template addresses requirements for a personnel training program at the hazardous waste management facility for the Petro-Chem Processing Group of Nortru, LLC (Petro-Chem) located in Detroit, Michi