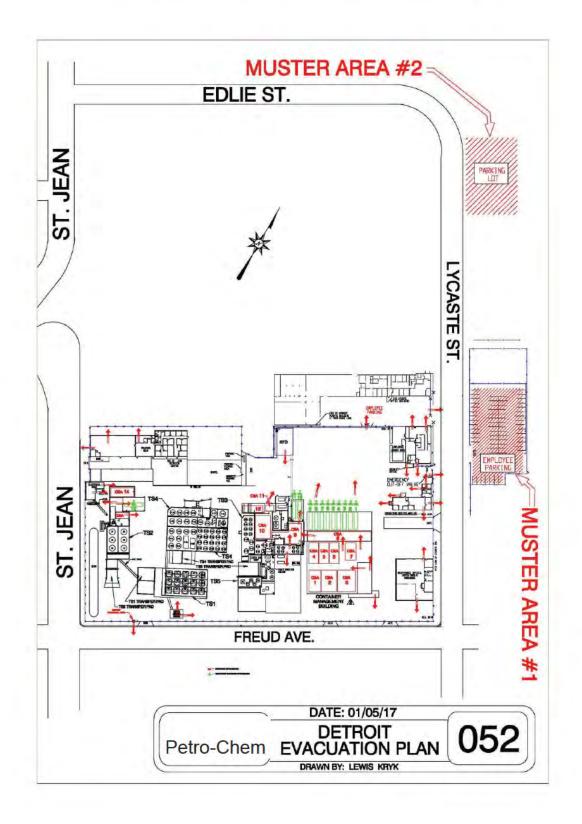

#### X. FACILITY DRAWING

All existing facilities must include a scale drawing of the facility showing the property boundaries of the facility; the areas occupied by treatment, storage, or disposal operations that will be used during interim status; the name of each operation (drum storage area, etc.); areas of past TSD operations; areas of future TSD; and the approximate dimensions of the property boundaries and all TSD areas. Where applicable, use the process codes listed in Items XII and XIII to indicate the location of all TSD. This drawing should fit on an 8.5 by 11 inch sheet of paper.