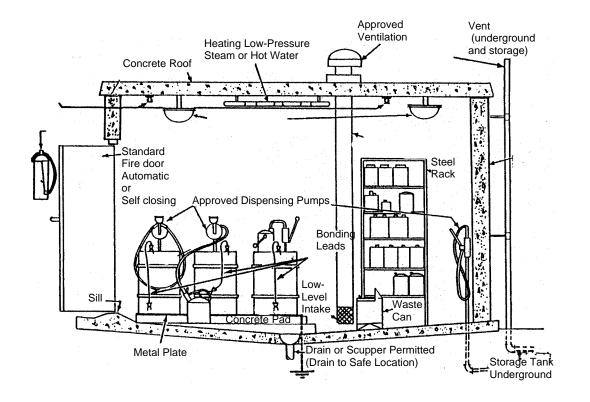

#### X. FACILITY DRAWING

All existing facilities must include a scale drawing of the facility showing the property boundaries of the facility; the areas occupied by treatment, storage, or disposal operations that will be used during interim status; the name of each operation (drum storage area, etc.); areas of past TSD operations; areas of future TSD; and the approximate dimensions of the property boundaries and all TSD areas. Where applicable, use the process codes listed in Items XII and XIII to indicate the location of all TSD. This drawing should fit on an 8.5 by 11 inch sheet of paper.

### XI. PHOTOGRAPHS

All existing facilities must include photographs that clearly delineate all existing structures; existing storage, treatment, and disposal areas; and sites of future storage, treatment, or disposal areas. Use the process codes and descriptions in Items XII and XIII to indicate the location of all TSD areas. Indicate the date of the photograph on the back of each photograph. Photographs may be in color or black and white, aerial or ground-level.