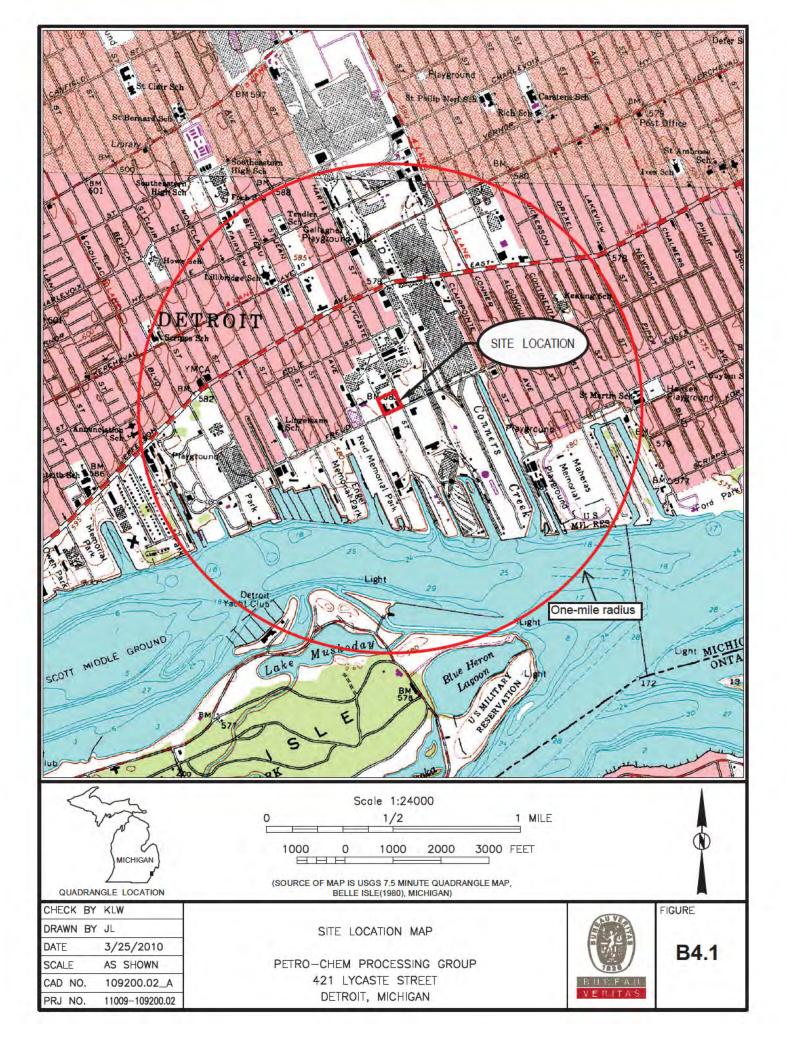

#### IX. MAP

Attach to this application a topographic map of the area extending at least one mile beyond the property boundaries. The map must show the legal boundaries of the facility; the location of each of its existing and proposed intake and discharge structures; each of its hazardous waste treatment, storage, or disposal facilities, including the location of all processes listed in Items XII and XIII identified by process code; and each well where it injects fluids underground. Include all springs, rivers, and other surface water bodies in the map area, plus all drinking water wells within a quarter mile of the facility that are identified in the public record or otherwise known to you. (see instructions for specific requirements)