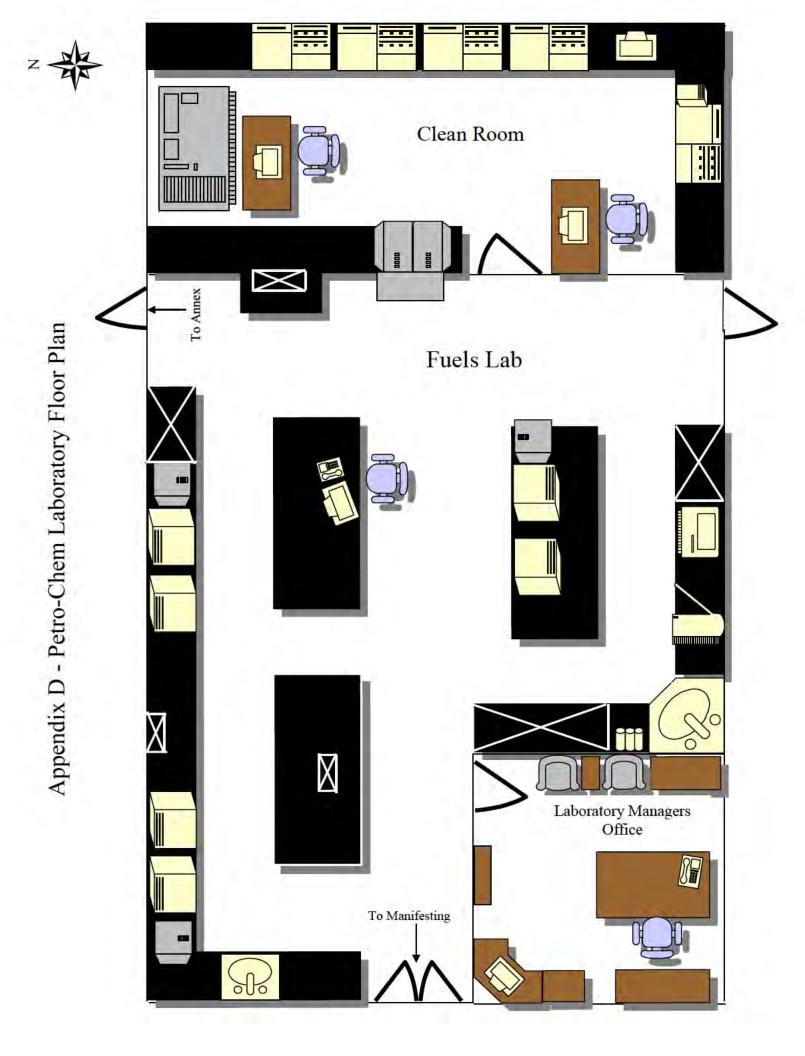

#### X. FACILITY DRAWING

All existing facilities must include a scale drawing of the facility showing the property boundaries of the facility; the areas occupied by treatment, storage, or disposal operations that will be used during interim status; the name of each operation (drum storage area, etc.); areas of past TSD operations; areas of future TSD; and the approximate dimensions of the property boundaries and all TSD areas. Where applicable, use the process codes listed in Items XII and XIII to indicate the location of all TSD. This drawing should fit on an 8.5 by 11 inch sheet of paper.