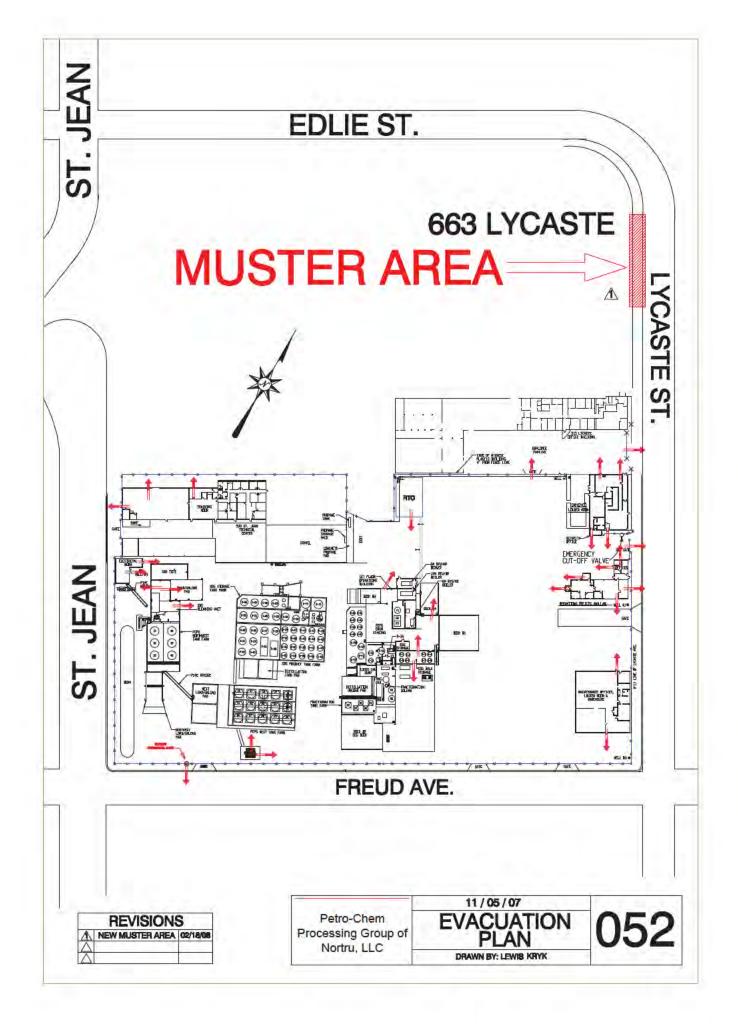

ndary emergency responder to the PSC – 421 Lycaste Complex in their Contingency Plan. I have attached the updated Contingency Plan – Revision 2 for your review. Please contact me if you have any questions or comments.

| 11               | POP      | POF                 | 1205            |
|------------------|----------|---------------------|-----------------|
|                  | trinte   | - Adobe             | Idabe           |
| PCPG_CONTINGEN   |          | Drawing             | Drawing 053.pdf |
| CY PLAN_Rev 2.do | (100 KB) | 2-EvacuationPlan.pd | (39 KB)         |

Jeffrey O. Davis | Regional Manager, EH&S Direct: 313.824.5303 | Mobile: 313.743.3013 | Fax: 313.824.5865 jdavis@pscnow.com

PSC Environmental Services Division 515 Lycaste St. | Detroit, MI 48214 | www.pscnow.com

1







EMERGENCY EVACUATION TRAFFIC PATTERN FLOW



All inbound traffic arrives at Transfer Facility via Freud St. entrance



Section 6

Training Plan (A10)

#### FORM EQP 5111 ATTACHMENT TEMPLATE A10 PERSONNEL TRAINING

The administrative rules promulgated pursuant to Part 111, Hazardous Waste Management, of the Michigan's Natural Resources and Environmental Protection Act, 1994 PA 451, as amended (Act 451), R 299.9501, R 299.9605 and Title 40 Code of Federal Regulations (CFR) §§264.16 and 270.14(b)(12), establish requirements for personnel training programs at hazardous waste management facilities. All references to 40 CFR citations specified herein are adopted by reference in R 299.11003.

This license application template addresses requirements for a personnel training program at the haz