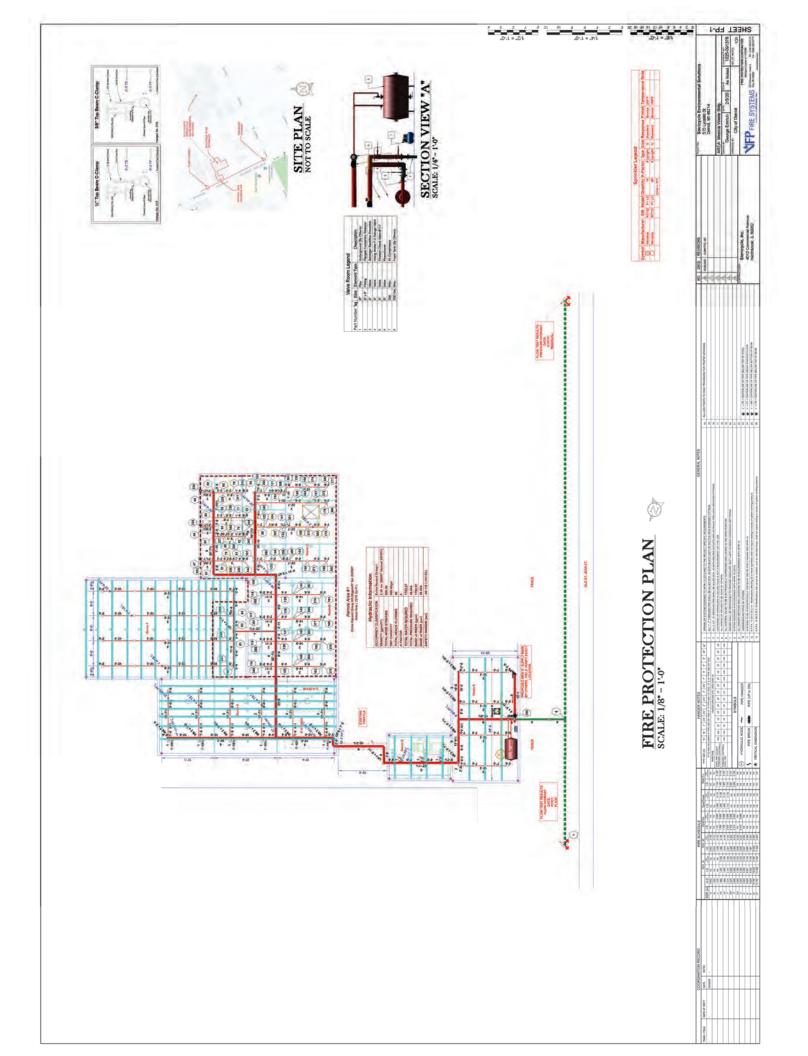

#### X. FACILITY DRAWING

All existing facilities must include a scale drawing of the facility showing the property boundaries of the facility; the areas occupied by treatment, storage, or disposal operations that will be used during interim status; the name of each operation (drum storage area, etc.); areas of past TSD operations; areas of future TSD; and the approximate dimensions of the property boundaries and all TSD areas. Where applicable, use the process codes listed in Items XII and XIII to indicate the location of all TSD. This drawing should fit on an 8.5 by 11 inch sheet of paper.