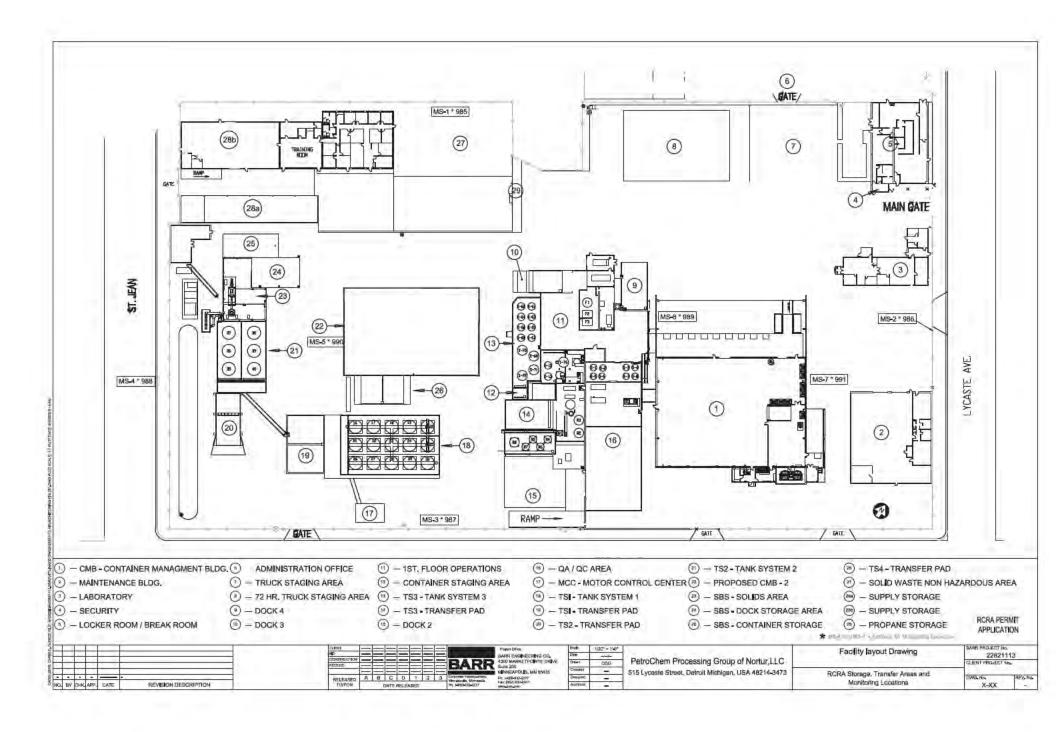

#### X. FACILITY DRAWING

All existing facilities must include a scale drawing of the facility showing the property boundaries of the facility; the areas occupied by treatment, storage, or disposal operations that will be used during interim status; the name of each operation (drum storage area, etc.); areas of past TSD operations; areas of future TSD; and the approximate dimensions of the property boundaries and all TSD areas. Where applicable, use the process codes listed in Items XII and XIII to indicate the location of all TSD. This drawing should fit on an 8.5 by 11 inch sheet of paper.