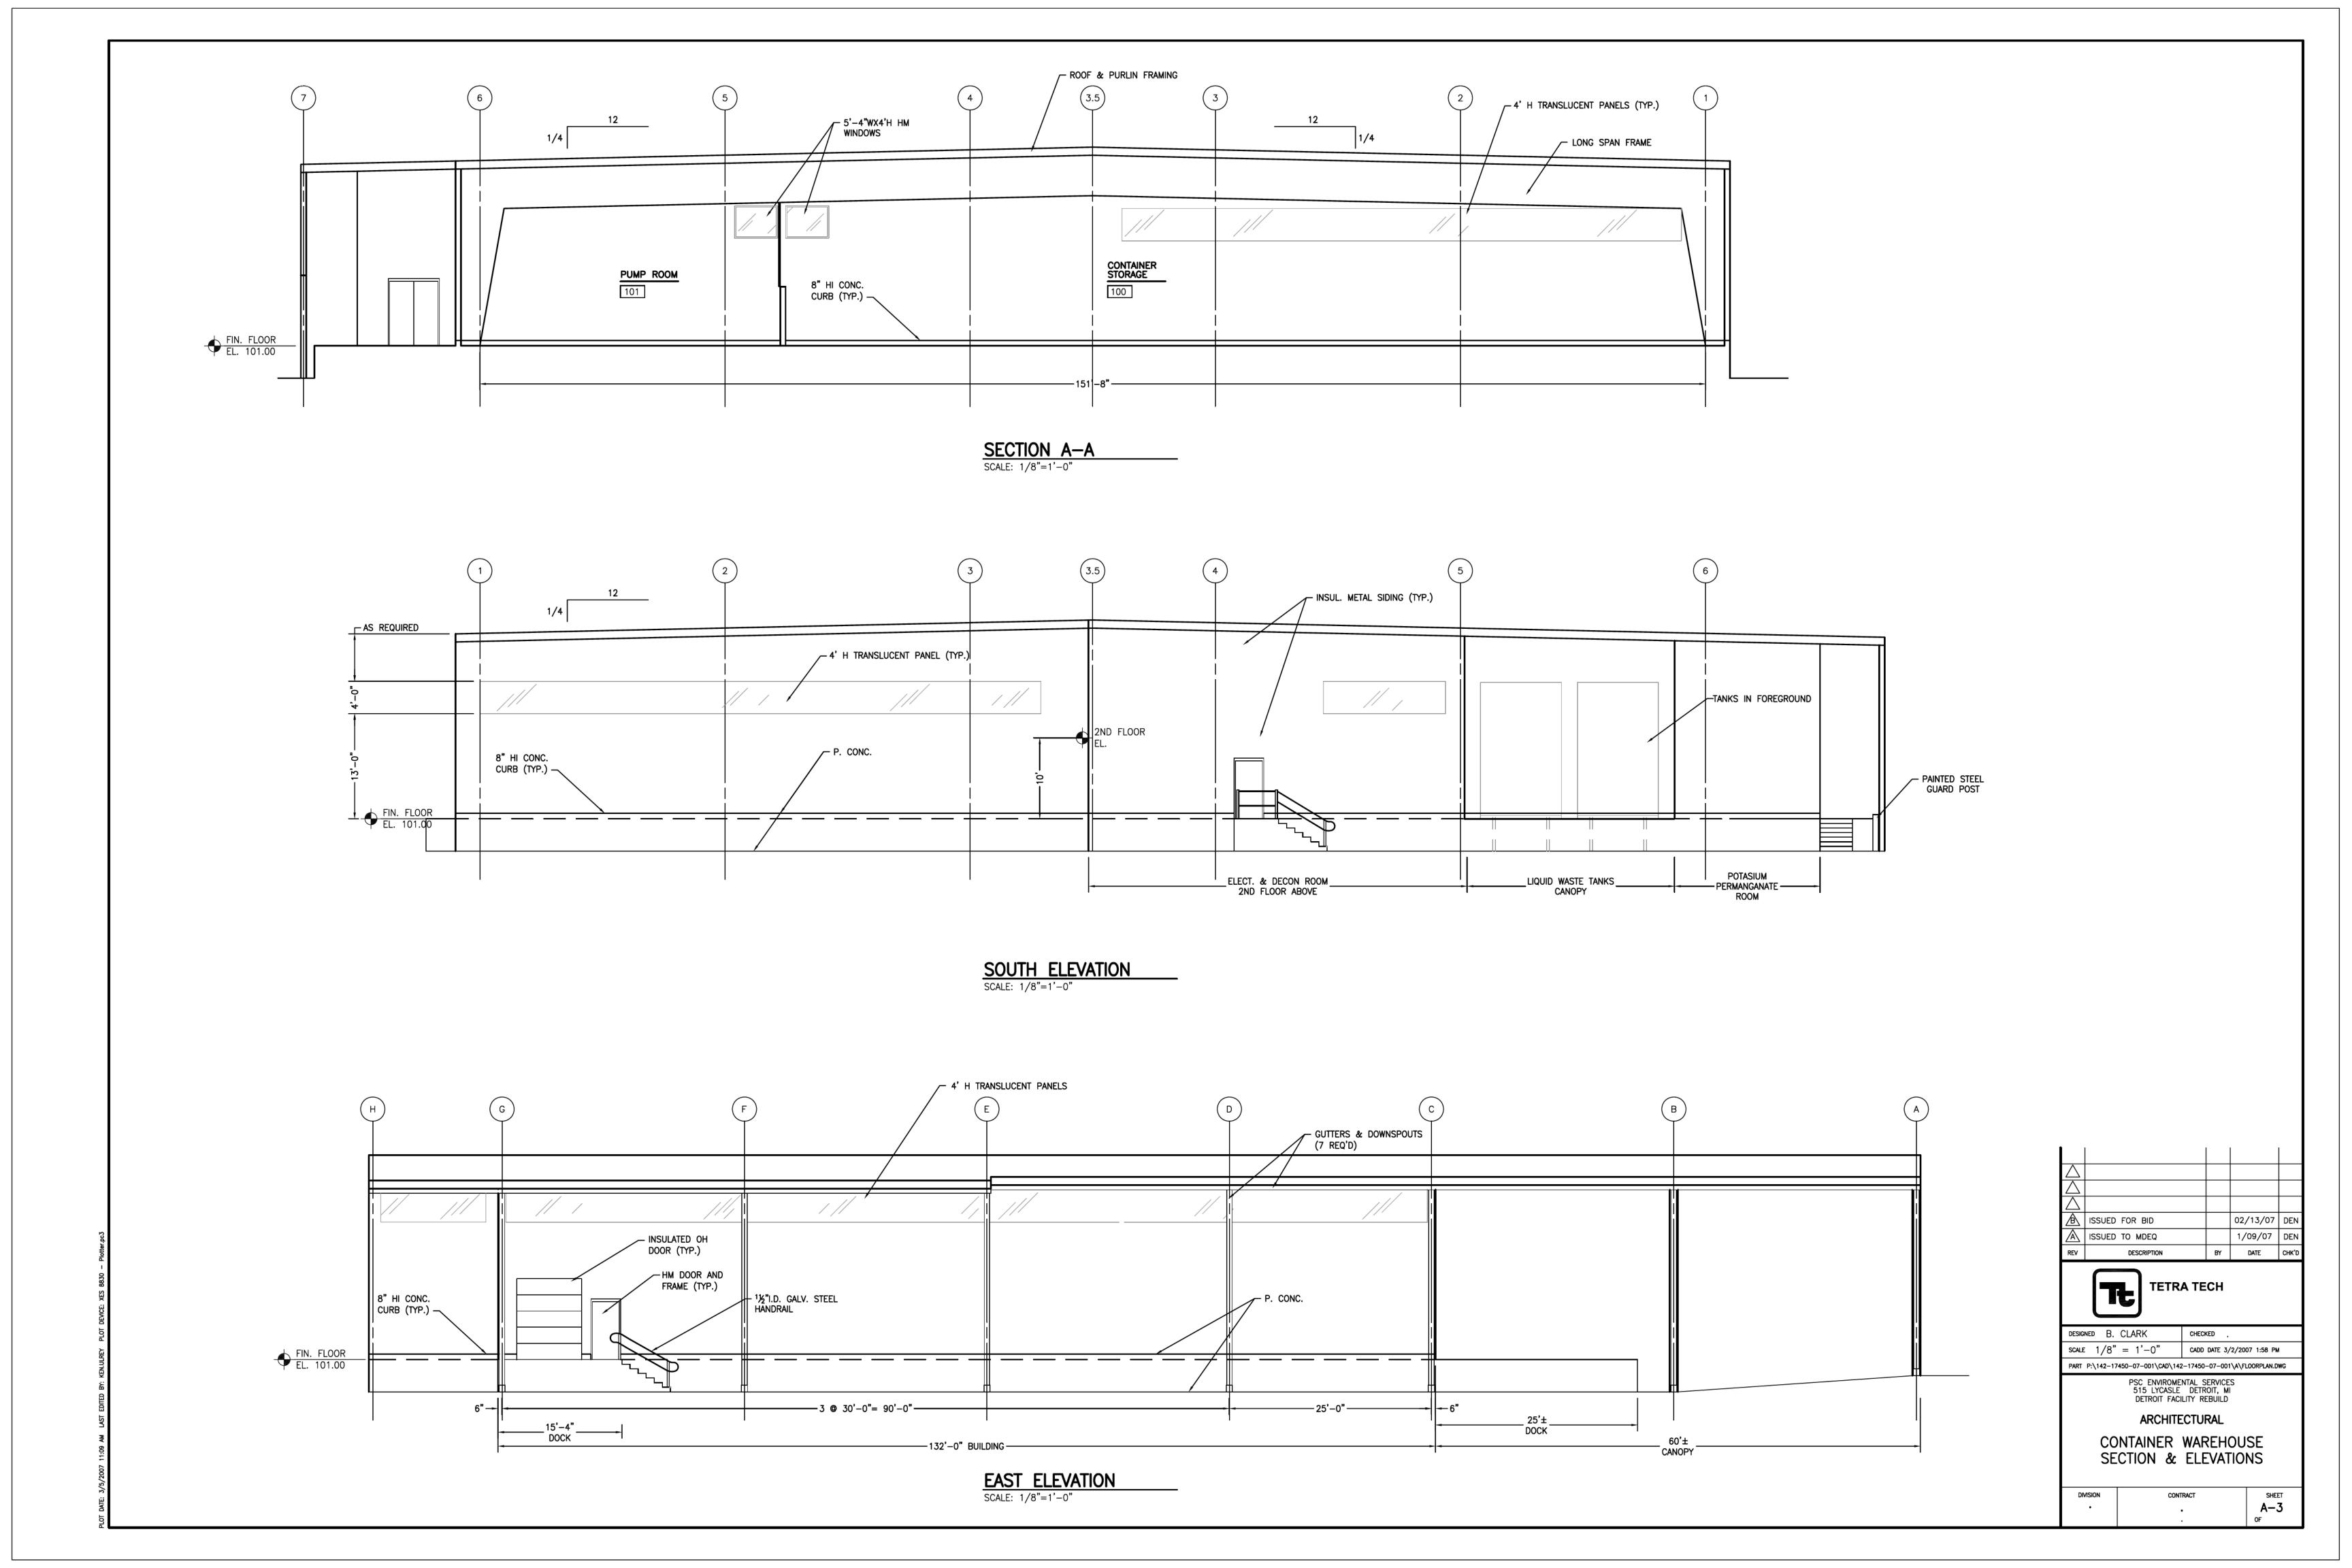

### PETRO-CHEM ENGINEERING DRAWINGS - CONTAINER MANAGEMENT BUILDING

| DRAWING<br>NUMBER            | DRAWING DESCRIPTION                                                    |  |  |  |  |  |  |  |
|------------------------------|------------------------------------------------------------------------|--|--|--|--|--|--|--|
| ARCHITECTURAL AND STRUCTURAL |                                                                        |  |  |  |  |  |  |  |
| A-1                          | A-1 Container Management Bldg Floor Plan                               |  |  |  |  |  |  |  |
| A-2                          | Container Management Bldg Exterior Elevations                          |  |  |  |  |  |  |  |
| A-3                          | Container Management Bldg Exterior Elevations and Sections             |  |  |  |  |  |  |  |
| A-4                          | Container Management Bldg Floor Plan, Schedules and Details            |  |  |  |  |  |  |  |
| A-9                          | Details                                                                |  |  |  |  |  |  |  |
| ELECTRICAL                   |                                                                        |  |  |  |  |  |  |  |
| E-1                          | Legend                                                                 |  |  |  |  |  |  |  |
| E-2                          | Site Plan                                                              |  |  |  |  |  |  |  |
| E-3                          | Container Management Bldg. and Heel Management Buildings - One-Lines   |  |  |  |  |  |  |  |
| E-4                          | Container Management Bldg Lighting Floor Plan                          |  |  |  |  |  |  |  |
| E-5                          | Container Management Bldg Power Floor Plan                             |  |  |  |  |  |  |  |
| E-7                          | Details                                                                |  |  |  |  |  |  |  |
| FIRE PROTEC                  | CTION                                                                  |  |  |  |  |  |  |  |
| F-1                          | Container Management Bldg Fire Protection Flow Diagram                 |  |  |  |  |  |  |  |
| F-2                          | Container Management Bldg Fire Protection Floor Plan                   |  |  |  |  |  |  |  |
| GENERAL                      |                                                                        |  |  |  |  |  |  |  |
| G-1                          | Existing Site Plan                                                     |  |  |  |  |  |  |  |
| G-2                          | Proposed Site Plan                                                     |  |  |  |  |  |  |  |
| G-3                          | Site Details & Schedules                                               |  |  |  |  |  |  |  |
| G-4                          | Details                                                                |  |  |  |  |  |  |  |
| G-5                          | Container Management Bldg Containment Areas                            |  |  |  |  |  |  |  |
| MECHANICAL                   |                                                                        |  |  |  |  |  |  |  |
| M-1                          | Container Management Bldg Heating and Ventilating Flow Diagram         |  |  |  |  |  |  |  |
| M-2                          | Container Management Bldg. and Heel Management Building - Flow Diagram |  |  |  |  |  |  |  |