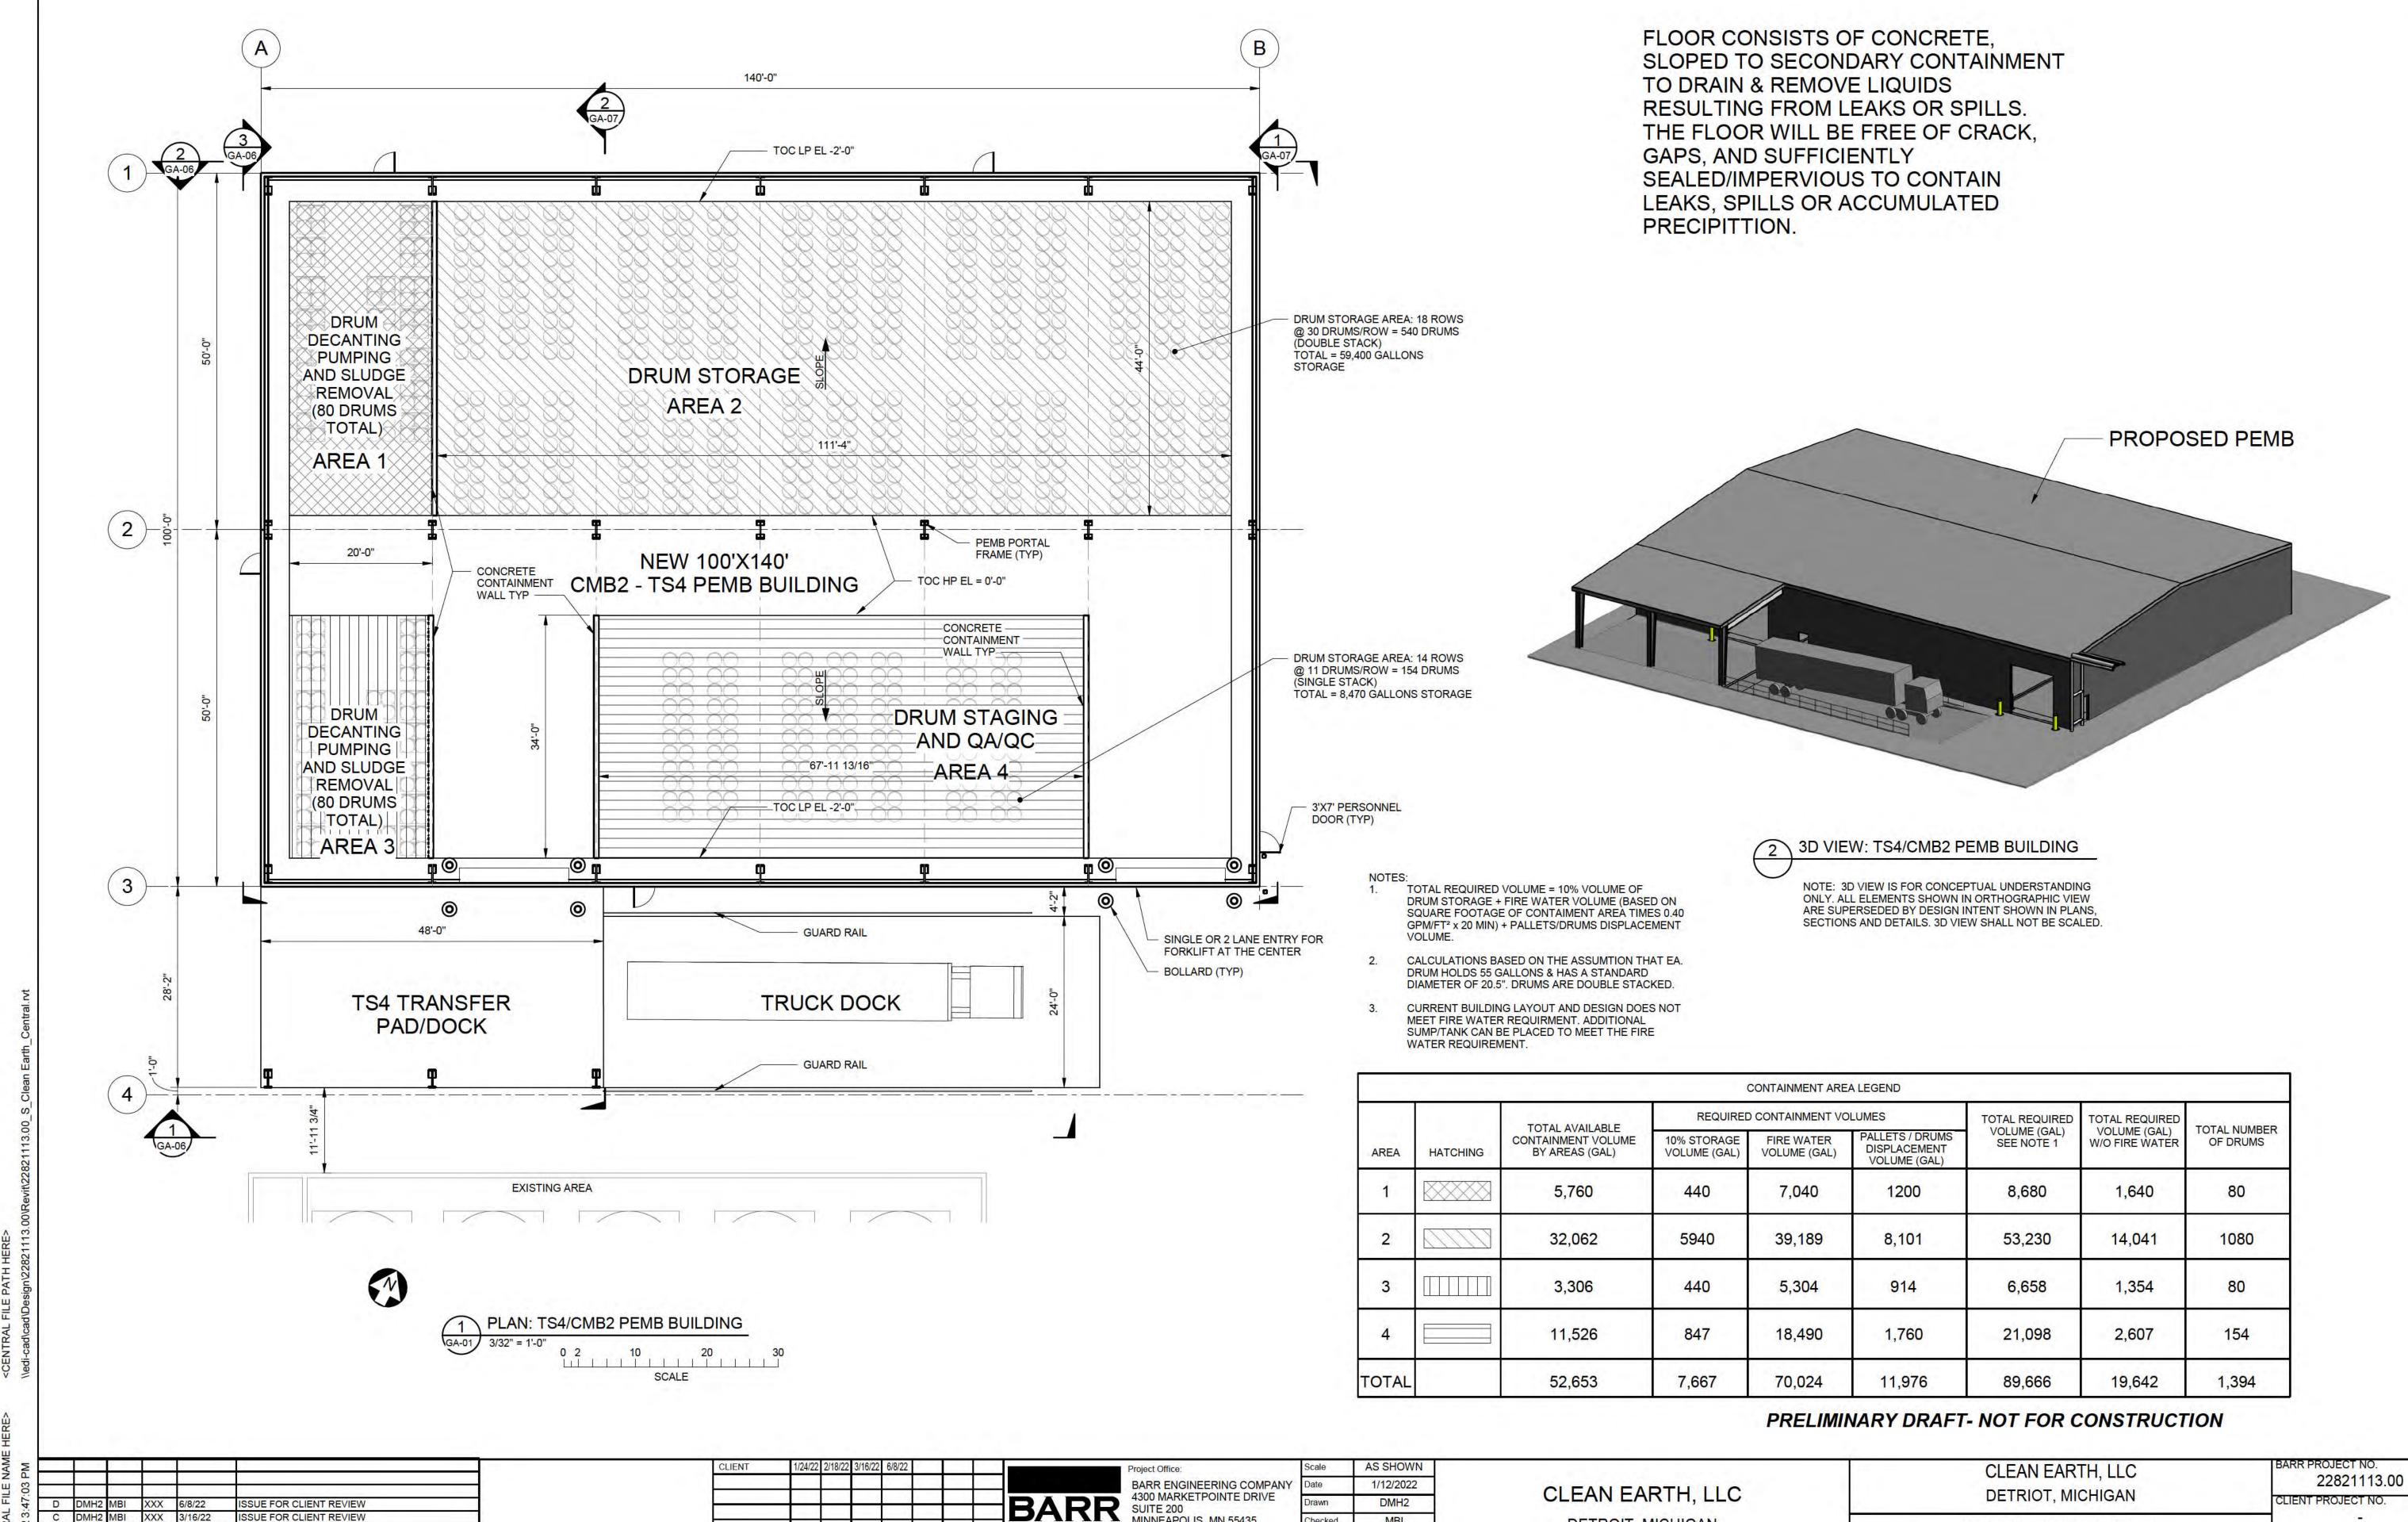

|
|-----|----------|-----------|
| ANY | Date     | 1/12/2022 |
|     | Drawn    | DMH2      |
|     | Checked  | MBI       |
|     | Designed | MBI/DMH2  |
|     | Approved | MBI       |

| CLEAN EARTH, LLC  |  |
|-------------------|--|
| DETROIT, MICHIGAN |  |

|                                         | 03/1                       | 7/22   |  |  |
|-----------------------------------------|----------------------------|--------|--|--|
| CLEAN EARTH, LLC                        | BARR PROJECT NO<br>2282111 |        |  |  |
| DETRIOT, MICHIGAN                       | CLIENT PROJECT NO.         |        |  |  |
| QA/QC PEMB BUILDING ADDITION ELEVATIONS | DWG NO.<br>GA-04           | REV NO |  |  |
|                                         |                            |        |  |  |



MINNEAPOLIS, MN 55435

Ph: 1-800-632-2277

Fax: (952) 832-2601

www.barr.com

linneapolis, Minnesota

Ph: 1-800-632-2277

RELEASED

TO/FOR

DATE RELEASED

MBI

MBI/DMH2

MBI

DETROIT, MICHIGAN

GENERAL ARRANGEMENT

PROPOSED TS4/CMB2 PEMB BUILDING

**GA-05** 

B DMH2 MBI XXX 2/18/22 ISSUE FOR CLIENT REVIEW

A DMH2 MBI XXX 1/21/22 ISSUE FOR CLIENT REVIEW

REVISION DESCRIPTION

NO. BY CHK APP DATE









03/17/22

|                                                                                                | CLIENT 1/21/22 2/18/22 3/16/22 6/8/22 | Project Office: Scale  BARR ENGINEERING COMPANY Date                                                                                    | 1/12/2022       |                   | CLEAN EARTH, LLC                  | BARR PROJECT NO.<br>22821113.0