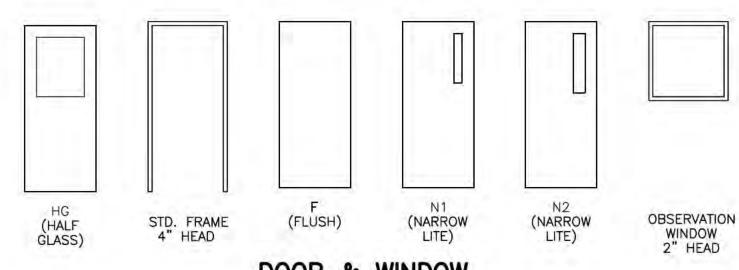

|                                     |             |              |          |                       |          |             |              |              |              |       |           |          |      |              |                 |                                     |         |







# DOOR & WINDOW ELEVATIONS SCALE: NONE

| LINTEL            | SCHE              | DULE                          |                 |
|-------------------|-------------------|-------------------------------|-----------------|
| WALL<br>THICKNESS | OPENING<br>LENGTH | DESCRIPTION (INCHES & POUNDS) | REMARKS         |
| 8"                | UP TO 3'-6"       | (2) L'S 3 1/2"X3 1/2"X5/16"   | SEE NOTES 2 & 3 |

1. FOR OPENINGS LARGER THAN 12'-6", SEE STRUCTURAL DRAWINGS FOR SIZE AND SHAPE.

- 2. SEE SPECIFICATIONS FOR COPING REQUIREMENTS.
- 3. PROVIDE 5/16" X (WALL THICKNESS 1 1/2") PLATE, WHEN SEAM IS EXPOSED TO VIEW.
- 4. SLH = SHORT LEG HORIZONTAL
- 5. LLH = LONG LEG HORIZONTAL

6. LOADING CONDITION IMPOSED ON LINTELS FROM ROOF AND/OR ELEVATED STRUCTURES ARE NOT INCLUDED IN THE LINTEL SIZE