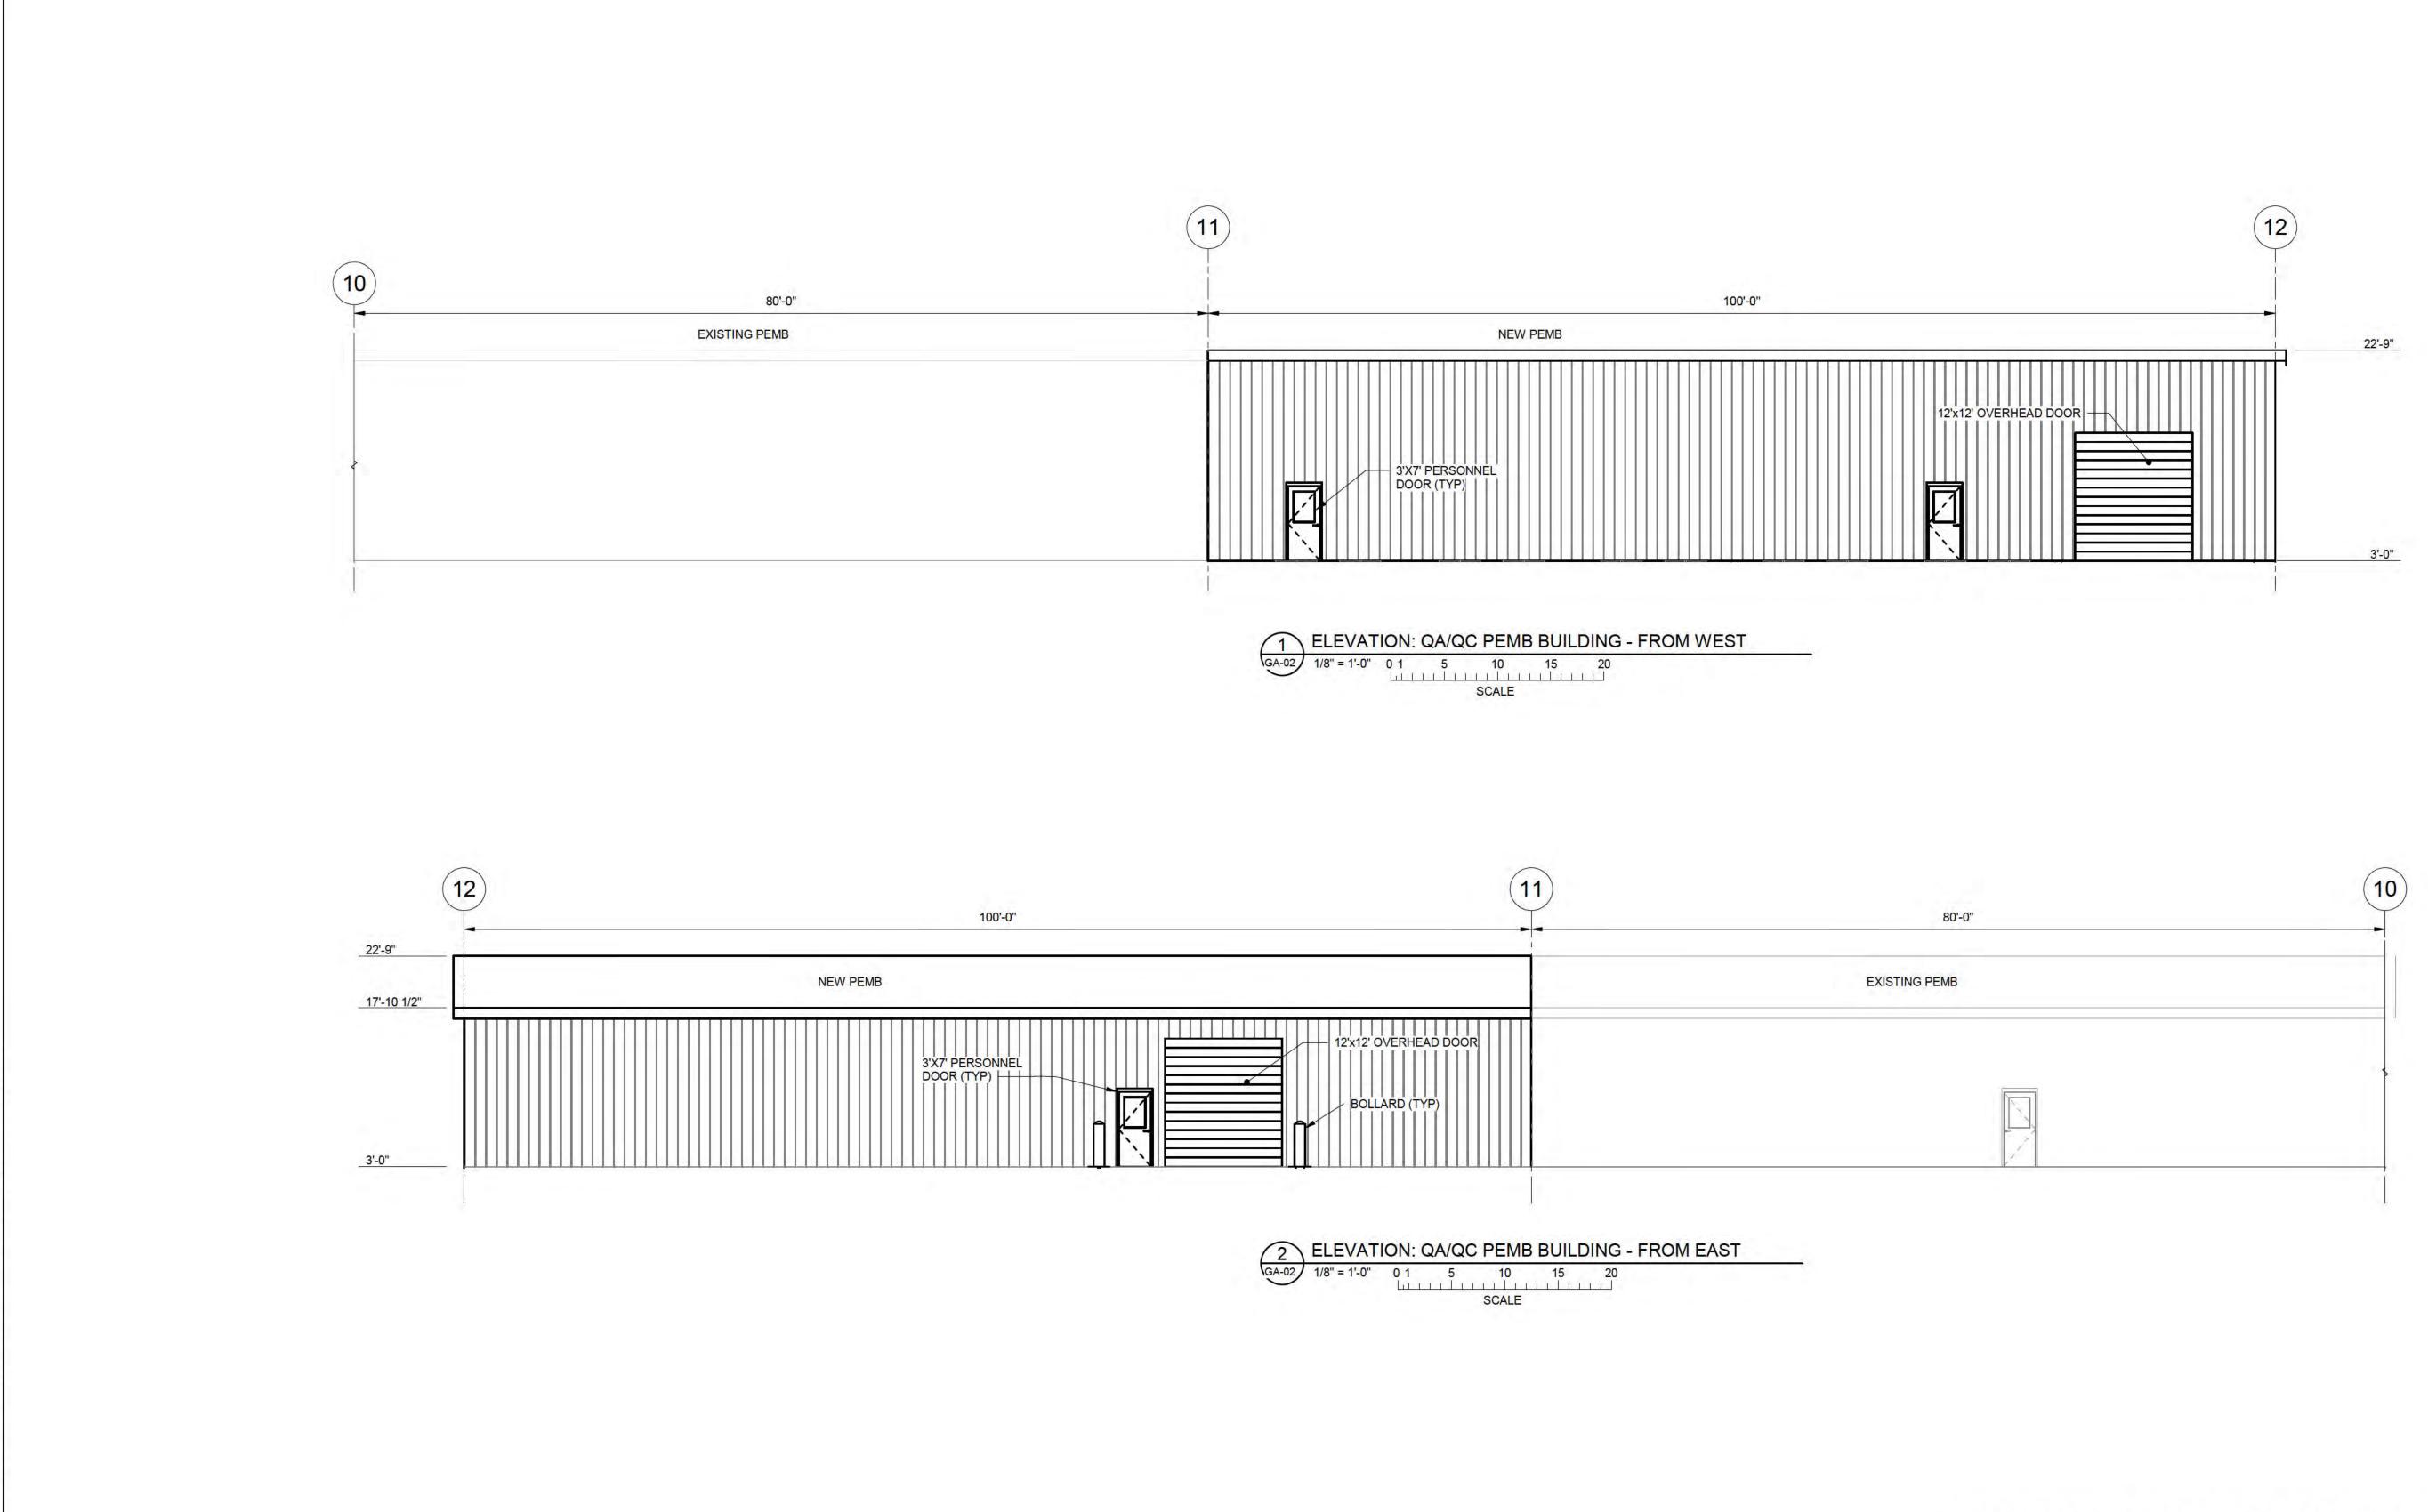

# **CMB Drawings**

### PETRO-CHEM ENGINEERING DRAWINGS - CONTAINER MANAGEMENT BUILDING

| DRAWING<br>NUMBER            | DRAWING DESCRIPTION                                                    |  |  |  |  |  |  |  |
|------------------------------|------------------------------------------------------------------------|--|--|--|--|--|--|--|
| ARCHITECTURAL AND STRUCTURAL |                                                                        |  |  |  |  |  |  |  |
| A-1                          | A-1 Container Management Bldg Floor Plan                               |  |  |  |  |  |  |  |
| A-2                          | Container Management Bldg Exterior Elevations                          |  |  |  |  |  |  |  |
| A-3                          | Container Management Bldg Exterior Elevations and Sections             |  |  |  |  |  |  |  |
| A-4                          | Container Management Bldg Floor Plan, Schedules and Details            |  |  |  |  |  |  |  |
| A-9                          | Details                                                                |  |  |  |  |  |  |  |
| ELECTRICAL                   |                                                                        |  |  |  |  |  |  |  |
| E-1                          | Legend                                                                 |  |  |  |  |  |  |  |
| E-2                          | Site Plan                                                              |  |  |  |  |  |  |  |
| E-3                          | Container Management Bldg. and Heel Management Buildings - One-Lines   |  |  |  |  |  |  |  |
| E-4                          | Container Management Bldg Lighting Floor Plan                          |  |  |  |  |  |  |  |
| E-5                          | Container Management Bldg Power Floor Plan                             |  |  |  |  |  |  |  |
| E-7                          | Details                                                                |  |  |  |  |  |  |  |
| FIRE PROTEC                  | CTION                                                                  |  |  |  |  |  |  |  |
| F-1                          | Container Management Bldg Fire Protection Flow Diagram                 |  |  |  |  |  |  |  |
| F-2                          | Container Management Bldg Fire Protection Floor Plan                   |  |  |  |  |  |  |  |
| GENERAL                      |                                                                        |  |  |  |  |  |  |  |
| G-1                          | Existing Site Plan                                                     |  |  |  |  |  |  |  |
| G-2                          | Proposed Site Plan                                                     |  |  |  |  |  |  |  |
| G-3                          | Site Details & Schedules                                               |  |  |  |  |  |  |  |
| G-4                          | Details                                                                |  |  |  |  |  |  |  |
| G-5                          | Container Management Bldg Containment Areas                            |  |  |  |  |  |  |  |
| MECHANICAL                   |                                                                        |  |  |  |  |  |  |  |
| M-1                          | Container Management Bldg Heating and Ventilating Flow Diagram         |  |  |  |  |  |  |  |
| M-2                          | Container Management Bldg. and Heel Management Building - Flow Diagram |  |  |  |  |  |  |  |