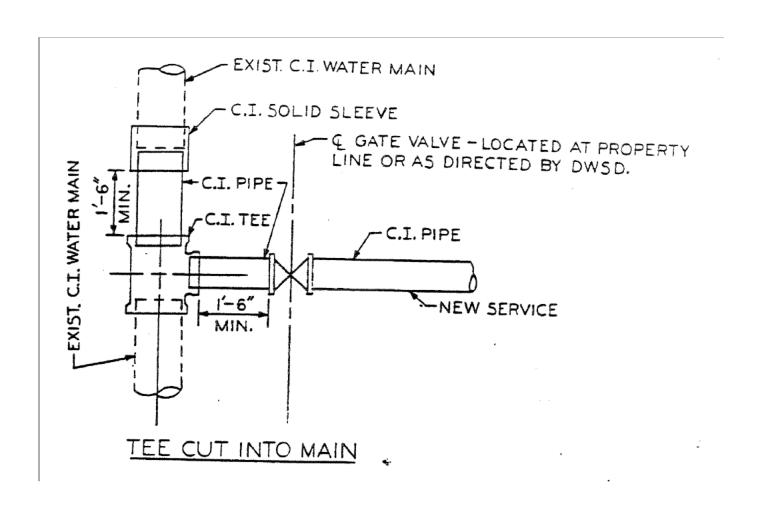

### PETRO-CHEM ENGINEERING DRAWINGS - CONTAINER MANAGEMENT BUILDING

| DRAWING<br>NUMBER            | DRAWING DESCRIPTION                                                    |  |  |  |  |  |  |  |
|------------------------------|------------------------------------------------------------------------|--|--|--|--|--|--|--|
| ARCHITECTURAL AND STRUCTURAL |                                                                        |  |  |  |  |  |  |  |
| A-1                          | A-1 Container Management Bldg Floor Plan                               |  |  |  |  |  |  |  |
| A-2                          | Container Management Bldg Exterior Elevations                          |  |  |  |  |  |  |  |
| A-3                          | Container Management Bldg Exterior Elevations and Sections             |  |  |  |  |  |  |  |
| A-4                          | Container Management Bldg Floor Plan, Schedules and Details            |  |  |  |  |  |  |  |
| A-9                          | Details                                                                |  |  |  |  |  |  |  |
| ELECTRICAL                   |                                                                        |  |  |  |  |  |  |  |
| E-1                          | Legend                                                                 |  |  |  |  |  |  |  |
| E-2                          | Site Plan                                                              |  |  |  |  |  |  |  |
| E-3                          | Container Management Bldg. and Heel Management Buildings - One-Lines   |  |  |  |  |  |  |  |
| E-4                          | Container Management Bldg Lighting Floor Plan                          |  |  |  |  |  |  |  |
| E-5                          | Container Management Bldg Power Floor Plan                             |  |  |  |  |  |  |  |
| E-7                          | Details                                                                |  |  |  |  |  |  |  |
| FIRE PROTEC                  | CTION                                                                  |  |  |  |  |  |  |  |
| F-1                          | Container Management Bldg Fire Protection Flow Diagram                 |  |  |  |  |  |  |  |
| F-2                          | Container Management Bldg Fire Protection Floor Plan                   |  |  |  |  |  |  |  |
| GENERAL                      |                                                                        |  |  |  |  |  |  |  |
| G-1                          | Existing Site Plan                                                     |  |  |  |  |  |  |  |
| G-2                          | Proposed Site Plan                                                     |  |  |  |  |  |  |  |
| G-3                          | Site Details & Schedules                                               |  |  |  |  |  |  |  |
| G-4                          | Details                                                                |  |  |  |  |  |  |  |
| G-5                          | Container Management Bldg Containment Areas                            |  |  |  |  |  |  |  |
| MECHANICAL                   |                                                                        |  |  |  |  |  |  |  |
| M-1                          | Container Management Bldg Heating and Ventilating Flow Diagram         |  |  |  |  |  |  |  |
| M-2                          | Container Management Bldg. and Heel Management Building - Flow Diagram |  |  |  |  |  |  |  |