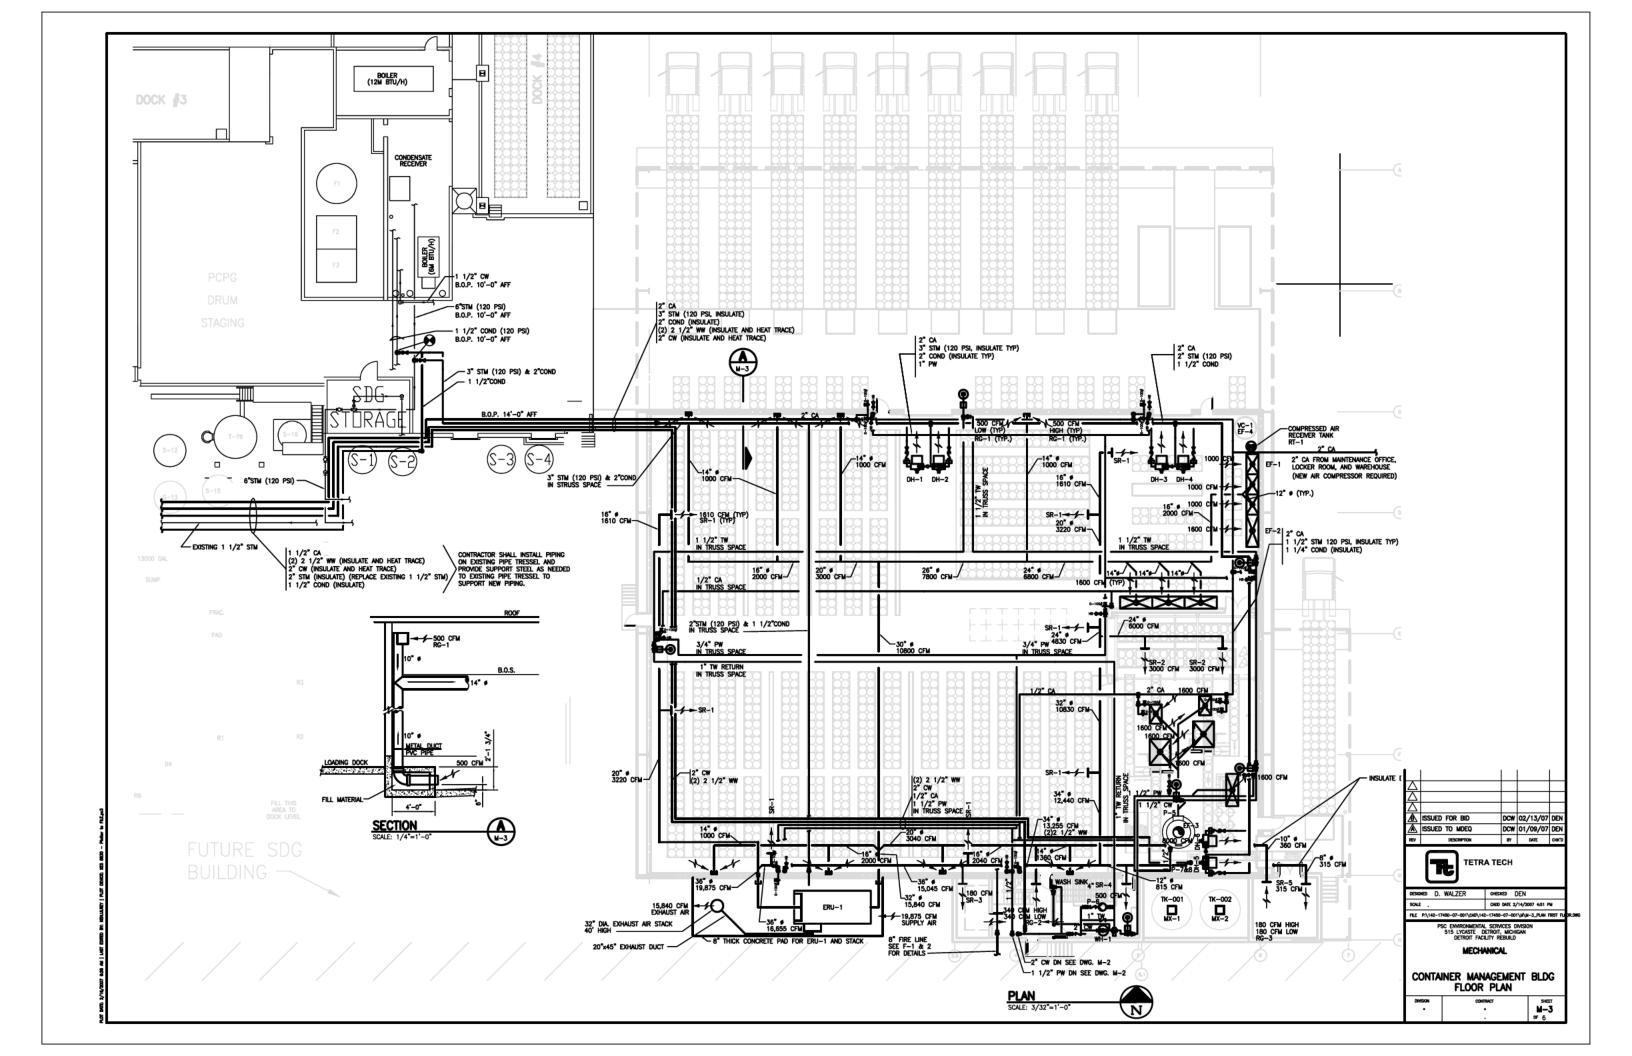

## PETRO-CHEM ENGINEERING DRAWINGS - CONTAINER MANAGEMENT BUILDING

| DRAWING NUMBER | DRAWING DESCRIPTION                                         |
|----------------|-------------------------------------------------------------|
| M-3            | Container Management Bldg Floor Plan                        |
| M-3A           | Pump Room Enlarged Plan                                     |
| M-4            | Container Management Bldg Details and Schedules             |
| STRUCTURAL     |                                                             |
| S-1            | Container Management Bldg Partial Foundation Plan           |
| S-2            | Container Management Bldg Partial Foundation Plan           |
| S-4            | Container Management Bldg Detail Sheet                      |
| S-5            | Container Management Bldg. & Heel Management - Detail Sheet |
| S-6            | Container Management Bldg. & Heel Management - Detail Sheet |
| 71             | BB Inspection                                               |
| 72             | BB Inspection                                               |
| 73             | BB Inspection                                               |
| TK001          | Asbuilt Drawing Clawson Tank TK001                          |
| TK002          | Asbuilt Drawing Clawson Tank TK002                          |
| SUPA1          | Lab/Office Drawings                                         |
| SUPA2          | Lab/Office Drawings                                         |
| SUPA3          | Lab/Office Drawings                                         |
| SUPA4          | Lab/Office Drawings                                         |