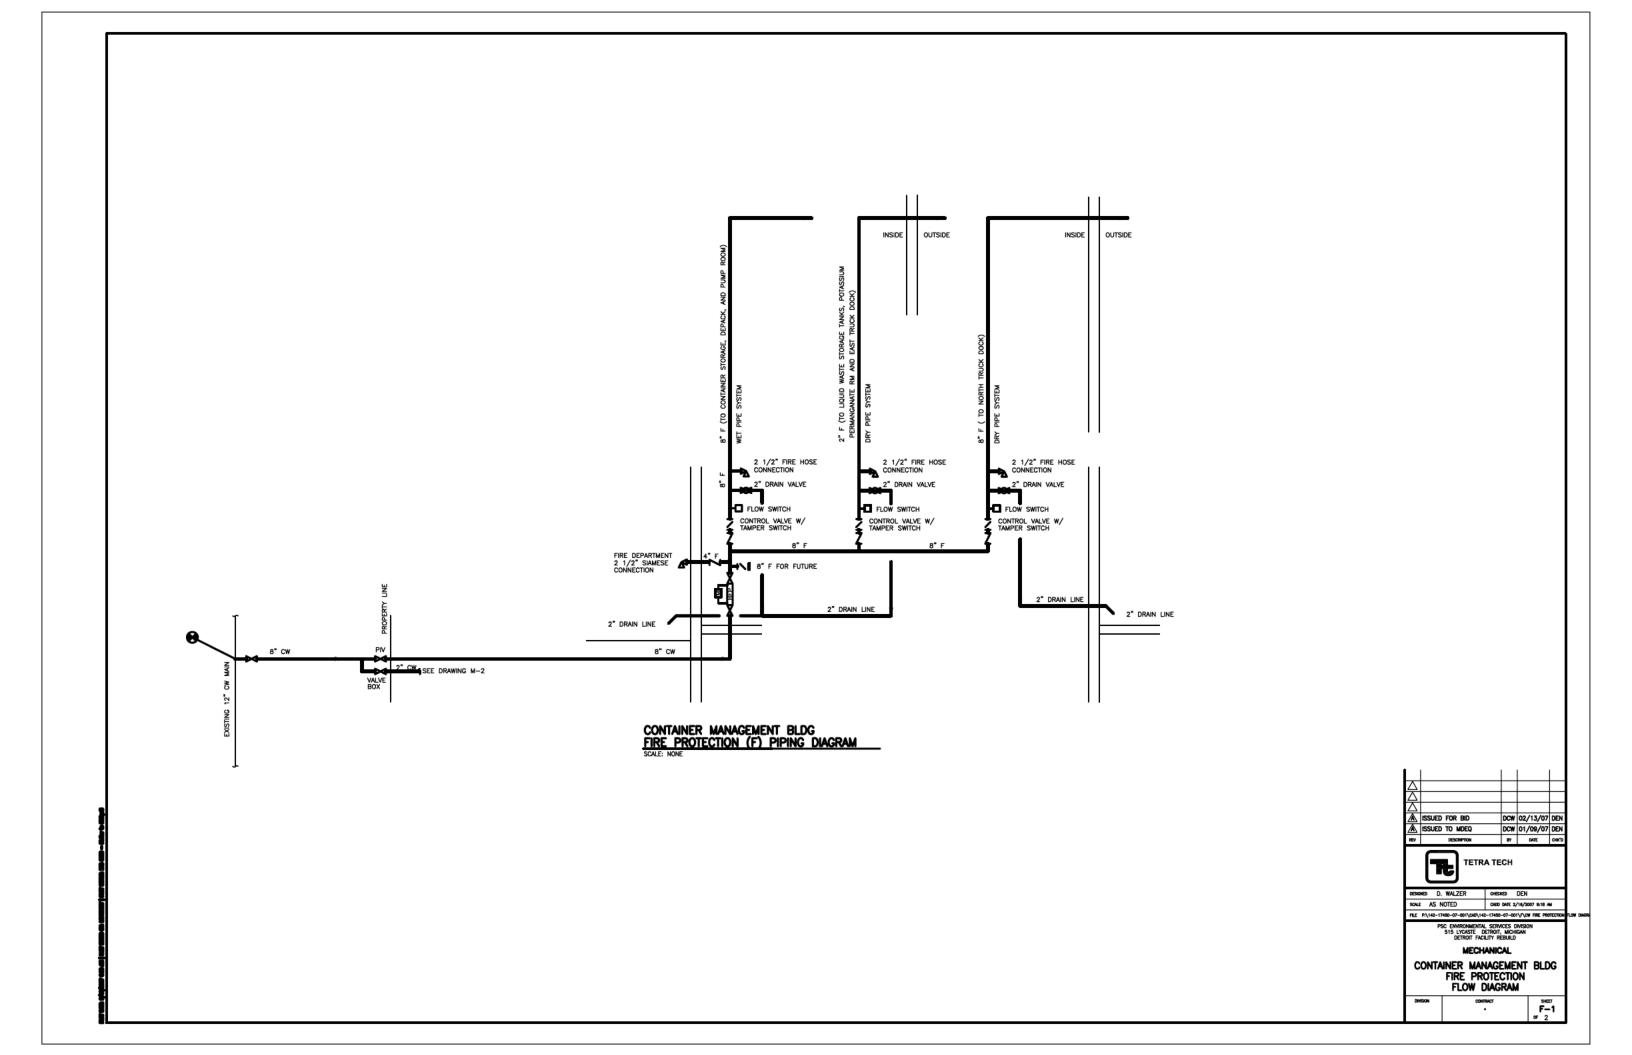

### PETRO-CHEM ENGINEERING DRAWINGS - CONTAINER MANAGEMENT BUILDING

| DRAWING<br>NUMBER            | DRAWING DESCRIPTION                                                    |  |  |  |  |  |  |  |
|------------------------------|------------------------------------------------------------------------|--|--|--|--|--|--|--|
| ARCHITECTURAL AND STRUCTURAL |                                                                        |  |  |  |  |  |  |  |
| A-1                          | A-1 Container Management Bldg Floor Plan                               |  |  |  |  |  |  |  |
| A-2                          | Container Management Bldg Exterior Elevations                          |  |  |  |  |  |  |  |
| A-3                          | Container Management Bldg Exterior Elevations and Sections             |  |  |  |  |  |  |  |
| A-4                          | Container Management Bldg Floor Plan, Schedules and Details            |  |  |  |  |  |  |  |
| A-9                          | Details                                                                |  |  |  |  |  |  |  |
| ELECTRICAL                   |                                                                        |  |  |  |  |  |  |  |
| E-1                          | Legend                                                                 |  |  |  |  |  |  |  |
| E-2                          | Site Plan                                                              |  |  |  |  |  |  |  |
| E-3                          | Container Management Bldg. and Heel Management Buildings - One-Lines   |  |  |  |  |  |  |  |
| E-4                          | Container Management Bldg Lighting Floor Plan                          |  |  |  |  |  |  |  |
| E-5                          | Container Management Bldg Power Floor Plan                             |  |  |  |  |  |  |  |
| E-7                          | Details                                                                |  |  |  |  |  |  |  |
| FIRE PROTEC                  | CTION                                                                  |  |  |  |  |  |  |  |
| F-1                          | Container Management Bldg Fire Protection Flow Diagram                 |  |  |  |  |  |  |  |
| F-2                          | Container Management Bldg Fire Protection Floor Plan                   |  |  |  |  |  |  |  |
| GENERAL                      |                                                                        |  |  |  |  |  |  |  |
| G-1                          | Existing Site Plan                                                     |  |  |  |  |  |  |  |
| G-2                          | Proposed Site Plan                                                     |  |  |  |  |  |  |  |
| G-3                          | Site Details & Schedules                                               |  |  |  |  |  |  |  |
| G-4                          | Details                                                                |  |  |  |  |  |  |  |
| G-5                          | Container Management Bldg Containment Areas                            |  |  |  |  |  |  |  |
| MECHANICAL                   |                                                                        |  |  |  |  |  |  |  |
| M-1                          | Container Management Bldg Heating and Ventilating Flow Diagram         |  |  |  |  |  |  |  |
| M-2                          | Container Management Bldg. and Heel Management Building - Flow Diagram |  |  |  |  |  |  |  |