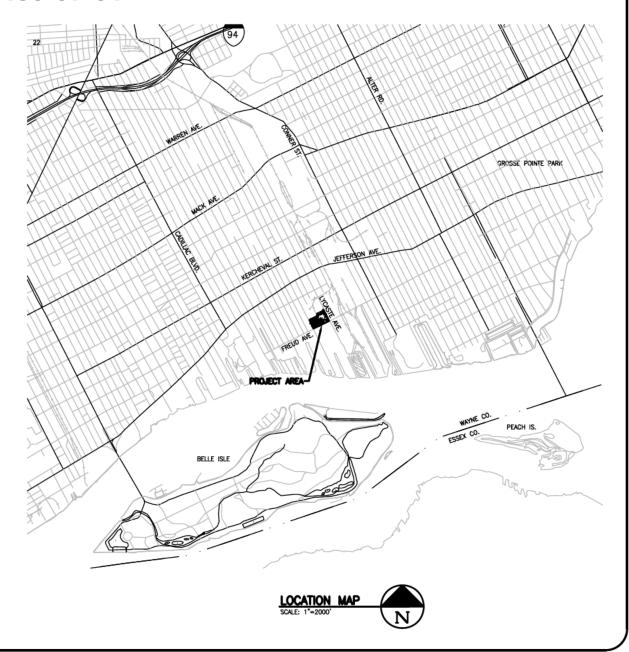

|  |  |  |  |  |  |  |





Ann Arbor, Michigan Office 710 Avis Drive Ann Arbor, Michigan 48108 . 734.665.6000 Fax: 734.665.2570

ISSUED: 2/13/2007

FOR BID (NOT FOR CONSTRUCTION)



SIGNATURE OF LICENSEE



PLOT DATE 2/19/2007 9:29 AM | LAST EDITED BY: RICK,BUSHAW | PLOT DENKE: XES 8630 - P





















| MARK       | ~~~