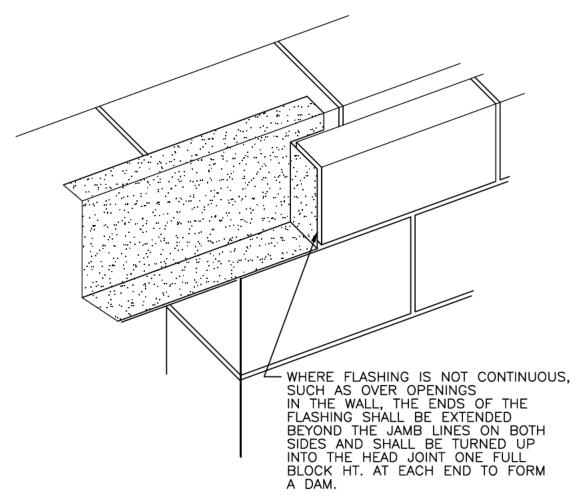

TAIL

UP TO 3'-6" (3) L'S 4"X3 1/2"X5/16" SEE NOTES 2 & 3

12" WALL THICKNESS OPENING LENGTH (INCHES & POUNDS) REMARKS

UP TO 3'-6" (3) L'S 3 1/2"X5/16" SEE NOTES 2 & 3

3'-6" TO 6'-6" (3) L'S 4"X3 1/2"X5/16" SEE NOTES 2 & 3

W8X10
6'-6" TO 12'-6" (1) 5/16"X10 1/2" PLATE SEE NOTES 2 & 3

8" UP TO 3'-6" (2) L'S 3 1/2"X3 1/2"X5/16" SEE NOTES 2 & 3

TES: 1. FOR OPENINGS LARGER THAN 12'-6", SEE STRUCTURAL DRAWINGS FOR SIZE AND SHAPE.

2. SEE SPECIFICATIONS FOR COPING REQUIREMENTS.

3. PROVIDE 5/16" X (WALL THICKNESS - 1 1/2") PLATE, WHEN SEAM IS

EXPOSED TO VIEW.

4. SLH = SHORT LEG HORIZONTAL

5. LLH = LONG LEG HORIZONTAL

6. LOADING CONDITION IMPOSED ON LINTELS FROM ROOF AND/OR ELEVATED STRUCTURES ARE NOT INCLUDED IN THE LINTEL SIZE CALCULATION.



TYPICAL SINGLE WYTHE CONTROL JOINT DETAIL



NO SCALE

TYP. FLASHING END DAM DETAIL



TYP. REINFORCING



INTER-SECTION OF EXTERIOR LOAD BEARING WALL W/ INTERIOR NON-LOAD BEARING WALL



12" CONC. BLOCK
LINTEL FLASHING DETAIL
NO SCALE



|                    | BACKGROUND PLAN AND                                                            | ONE LINE             | SYMBOLS                                                                                      |
|--------------------|--------------------------------------------------------------------------------|----------------------|----------------------------------------------------------------------------------------------|
| SYMBOL             | DESCRIPTION                                                                    | SYMBOL               | DESCRIPTION