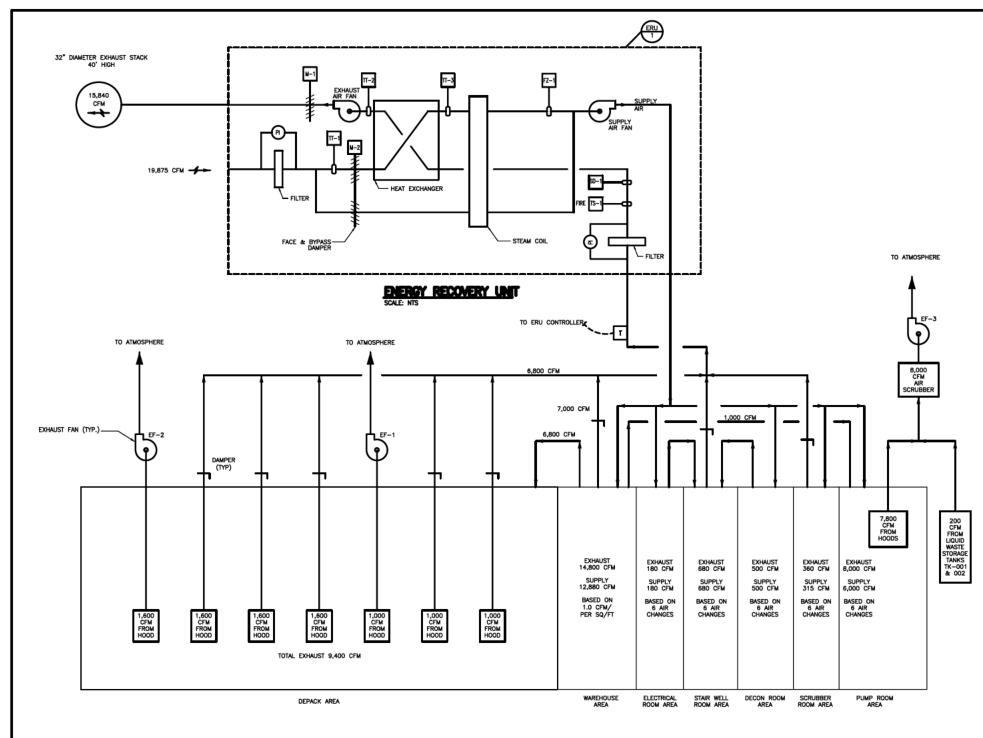

### PETRO-CHEM ENGINEERING DRAWINGS - CONTAINER MANAGEMENT BUILDING

| DRAWING<br>NUMBER            | DRAWING DESCRIPTION                                                    |  |  |  |  |  |  |  |
|------------------------------|------------------------------------------------------------------------|--|--|--|--|--|--|--|
| ARCHITECTURAL AND STRUCTURAL |                                                                        |  |  |  |  |  |  |  |
| A-1                          | A-1 Container Management Bldg Floor Plan                               |  |  |  |  |  |  |  |
| A-2                          | Container Management Bldg Exterior Elevations                          |  |  |  |  |  |  |  |
| A-3                          | Container Management Bldg Exterior Elevations and Sections             |  |  |  |  |  |  |  |
| A-4                          | Container Management Bldg Floor Plan, Schedules and Details            |  |  |  |  |  |  |  |
| A-9                          | Details                                                                |  |  |  |  |  |  |  |
| ELECTRICAL                   |                                                                        |  |  |  |  |  |  |  |
| E-1                          | Legend                                                                 |  |  |  |  |  |  |  |
| E-2                          | Site Plan                                                              |  |  |  |  |  |  |  |
| E-3                          | Container Management Bldg. and Heel Management Buildings - One-Lines   |  |  |  |  |  |  |  |
| E-4                          | Container Management Bldg Lighting Floor Plan                          |  |  |  |  |  |  |  |
| E-5                          | Container Management Bldg Power Floor Plan                             |  |  |  |  |  |  |  |
| E-7                          | Details                                                                |  |  |  |  |  |  |  |
| FIRE PROTEC                  | CTION                                                                  |  |  |  |  |  |  |  |
| F-1                          | Container Management Bldg Fire Protection Flow Diagram                 |  |  |  |  |  |  |  |
| F-2                          | Container Management Bldg Fire Protection Floor Plan                   |  |  |  |  |  |  |  |
| GENERAL                      |                                                                        |  |  |  |  |  |  |  |
| G-1                          | Existing Site Plan                                                     |  |  |  |  |  |  |  |
| G-2                          | Proposed Site Plan                                                     |  |  |  |  |  |  |  |
| G-3                          | Site Details & Schedules                                               |  |  |  |  |  |  |  |
| G-4                          | Details                                                                |  |  |  |  |  |  |  |
| G-5                          | Container Management Bldg Containment Areas                            |  |  |  |  |  |  |  |
| MECHANICAL                   |                                                                        |  |  |  |  |  |  |  |
| M-1                          | Container Management Bldg Heating and Ventilating Flow Diagram         |  |  |  |  |  |  |  |
| M-2                          | Container Management Bldg. and Heel Management Building - Flow Diagram |  |  |  |  |  |  |  |