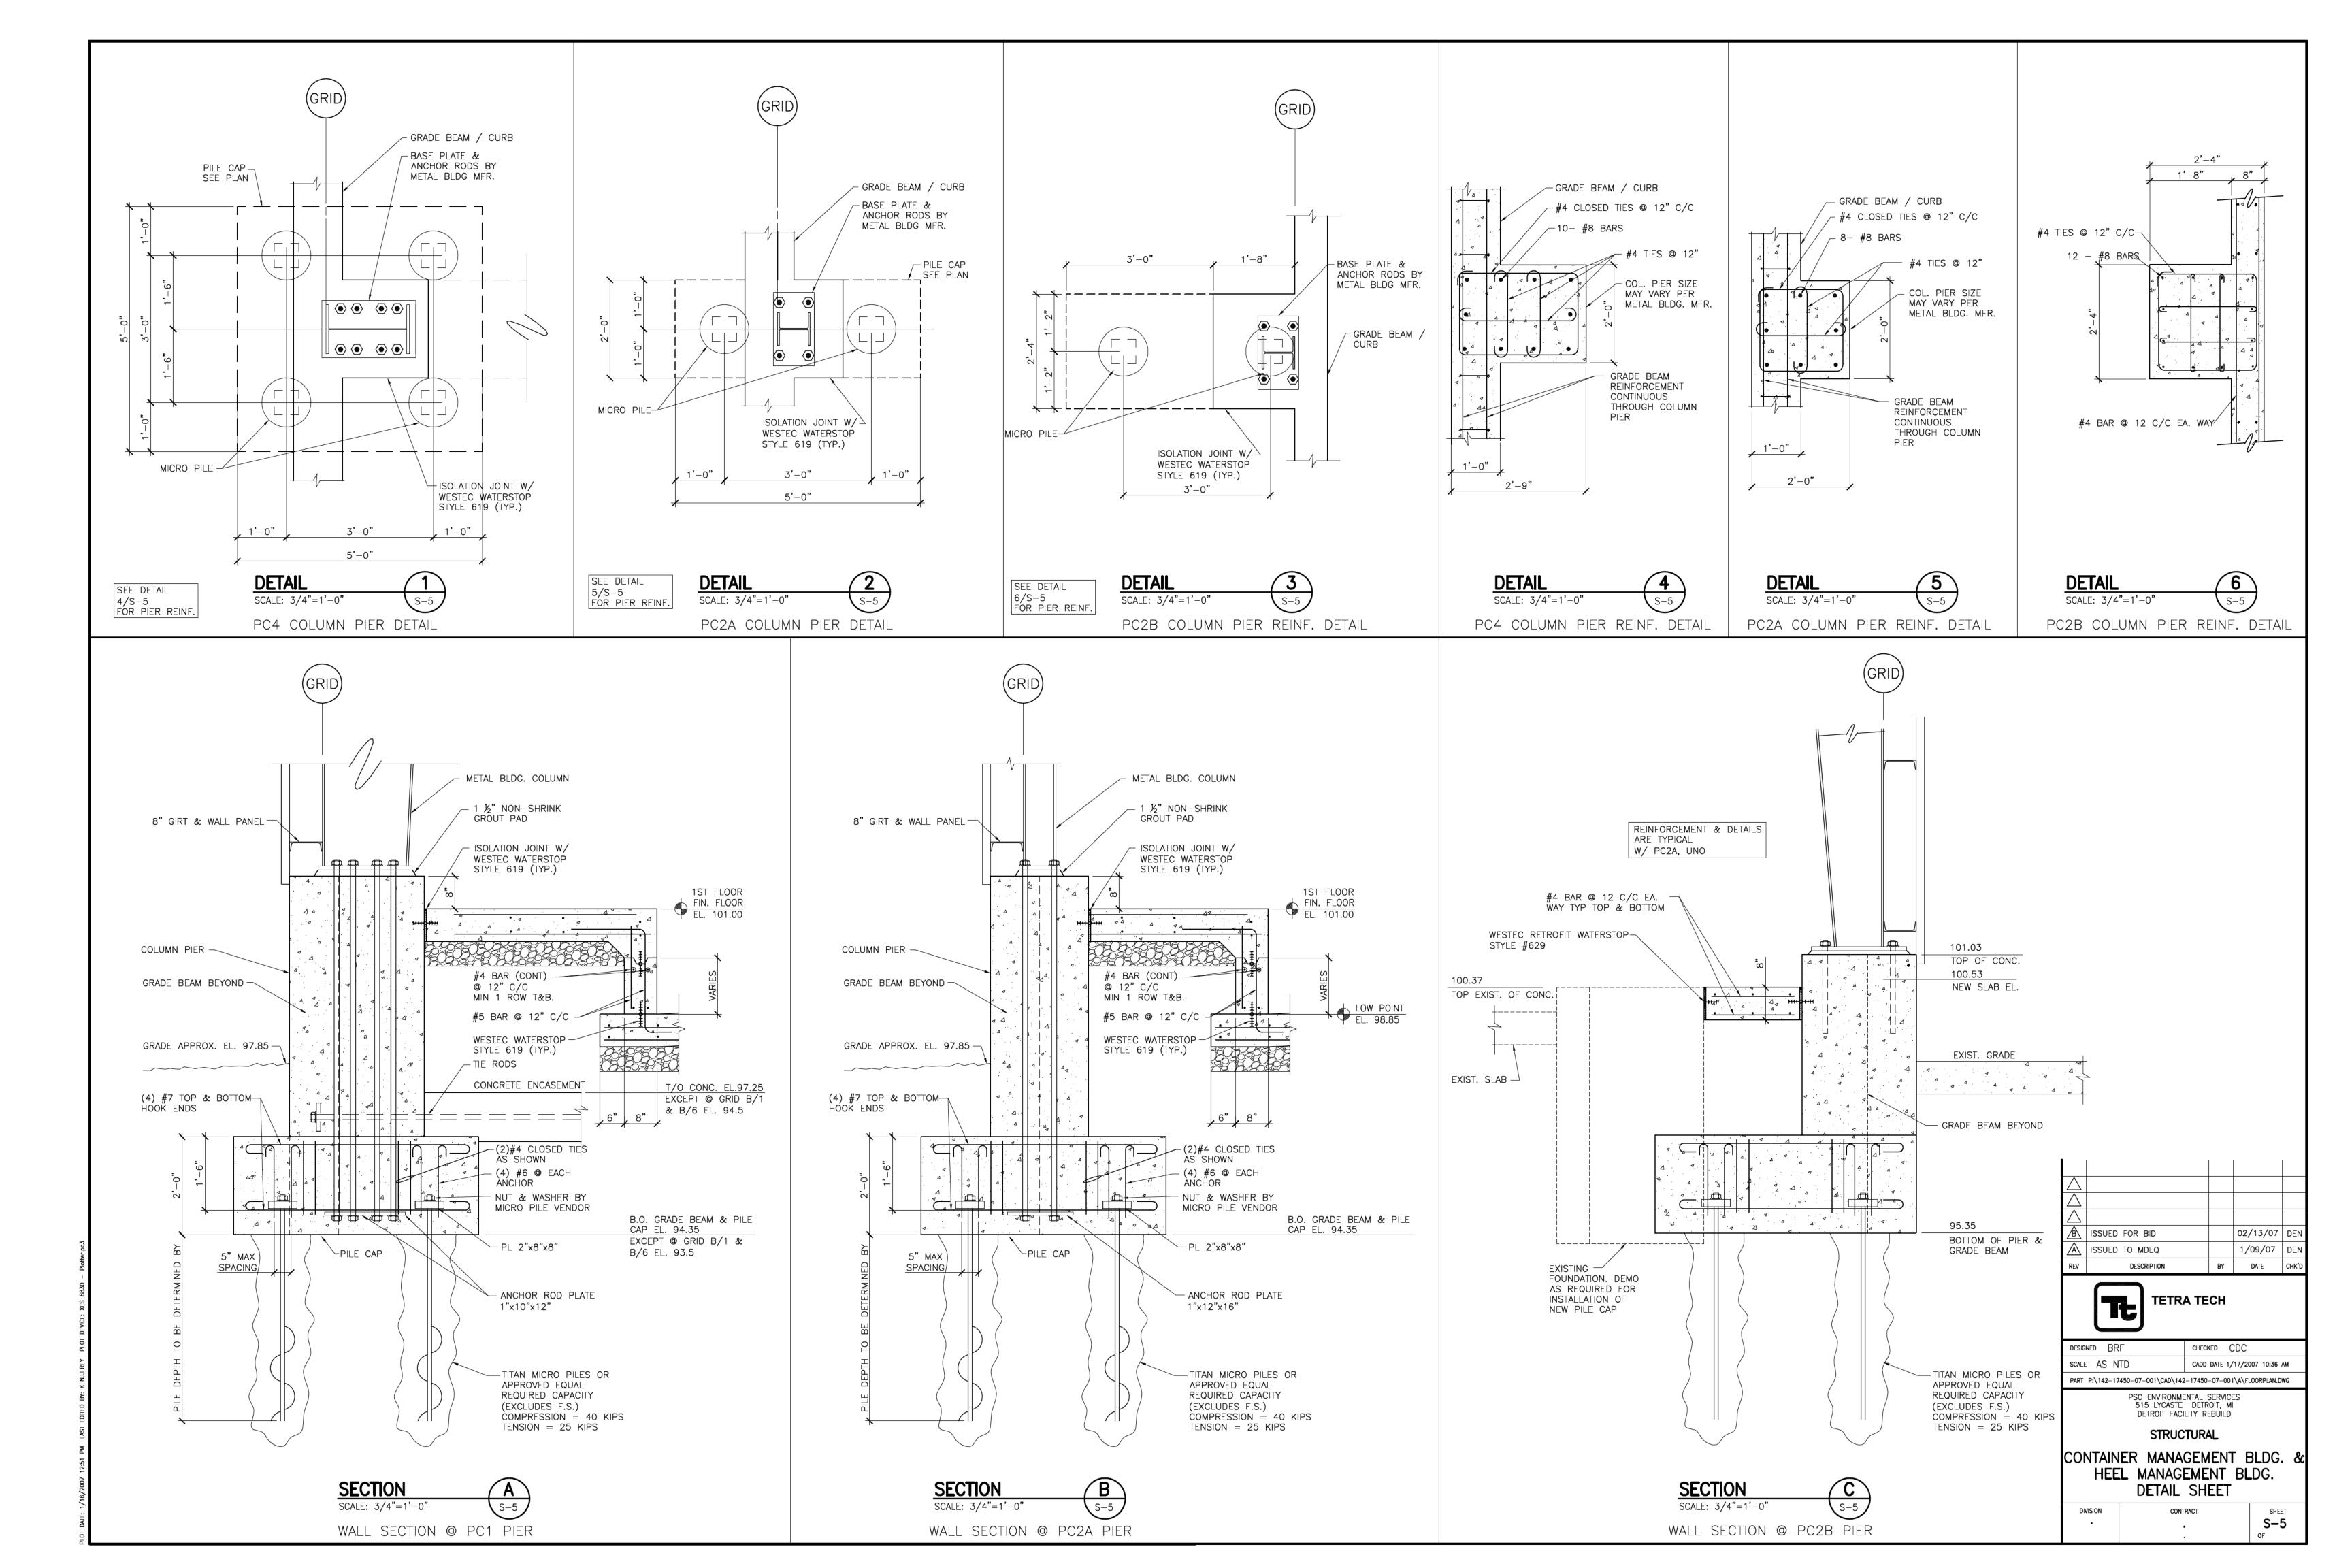

## PETRO-CHEM ENGINEERING DRAWINGS - CONTAINER MANAGEMENT BUILDING

| DRAWING NUMBER | DRAWING DESCRIPTION                                         |
|----------------|-------------------------------------------------------------|
| M-3            | Container Management Bldg Floor Plan                        |
| M-3A           | Pump Room Enlarged Plan                                     |
| M-4            | Container Management Bldg Details and Schedules             |
| STRUCTURAL     |                                                             |
| S-1            | Container Management Bldg Partial Foundation Plan           |
| S-2            | Container Management Bldg Partial Foundation Plan           |
| S-4            | Container Management Bldg Detail Sheet                      |
| S-5            | Container Management Bldg. & Heel Management - Detail Sheet |
| S-6            | Container Management Bldg. & Heel Management - Detail Sheet |
| 71             | BB Inspection                                               |
| 72             | BB Inspection                                               |
| 73             | BB Inspection                                               |
| TK001          | Asbuilt Drawing Clawson Tank TK001                          |
| TK002          | Asbuilt Drawing Clawson Tank TK002                          |
| SUPA1          | Lab/Office Drawings                                         |
| SUPA2          | Lab/Office Drawings                                         |
| SUPA3          | Lab/Office Drawings                                         |
| SUPA4          | Lab/Office Drawings                                         |