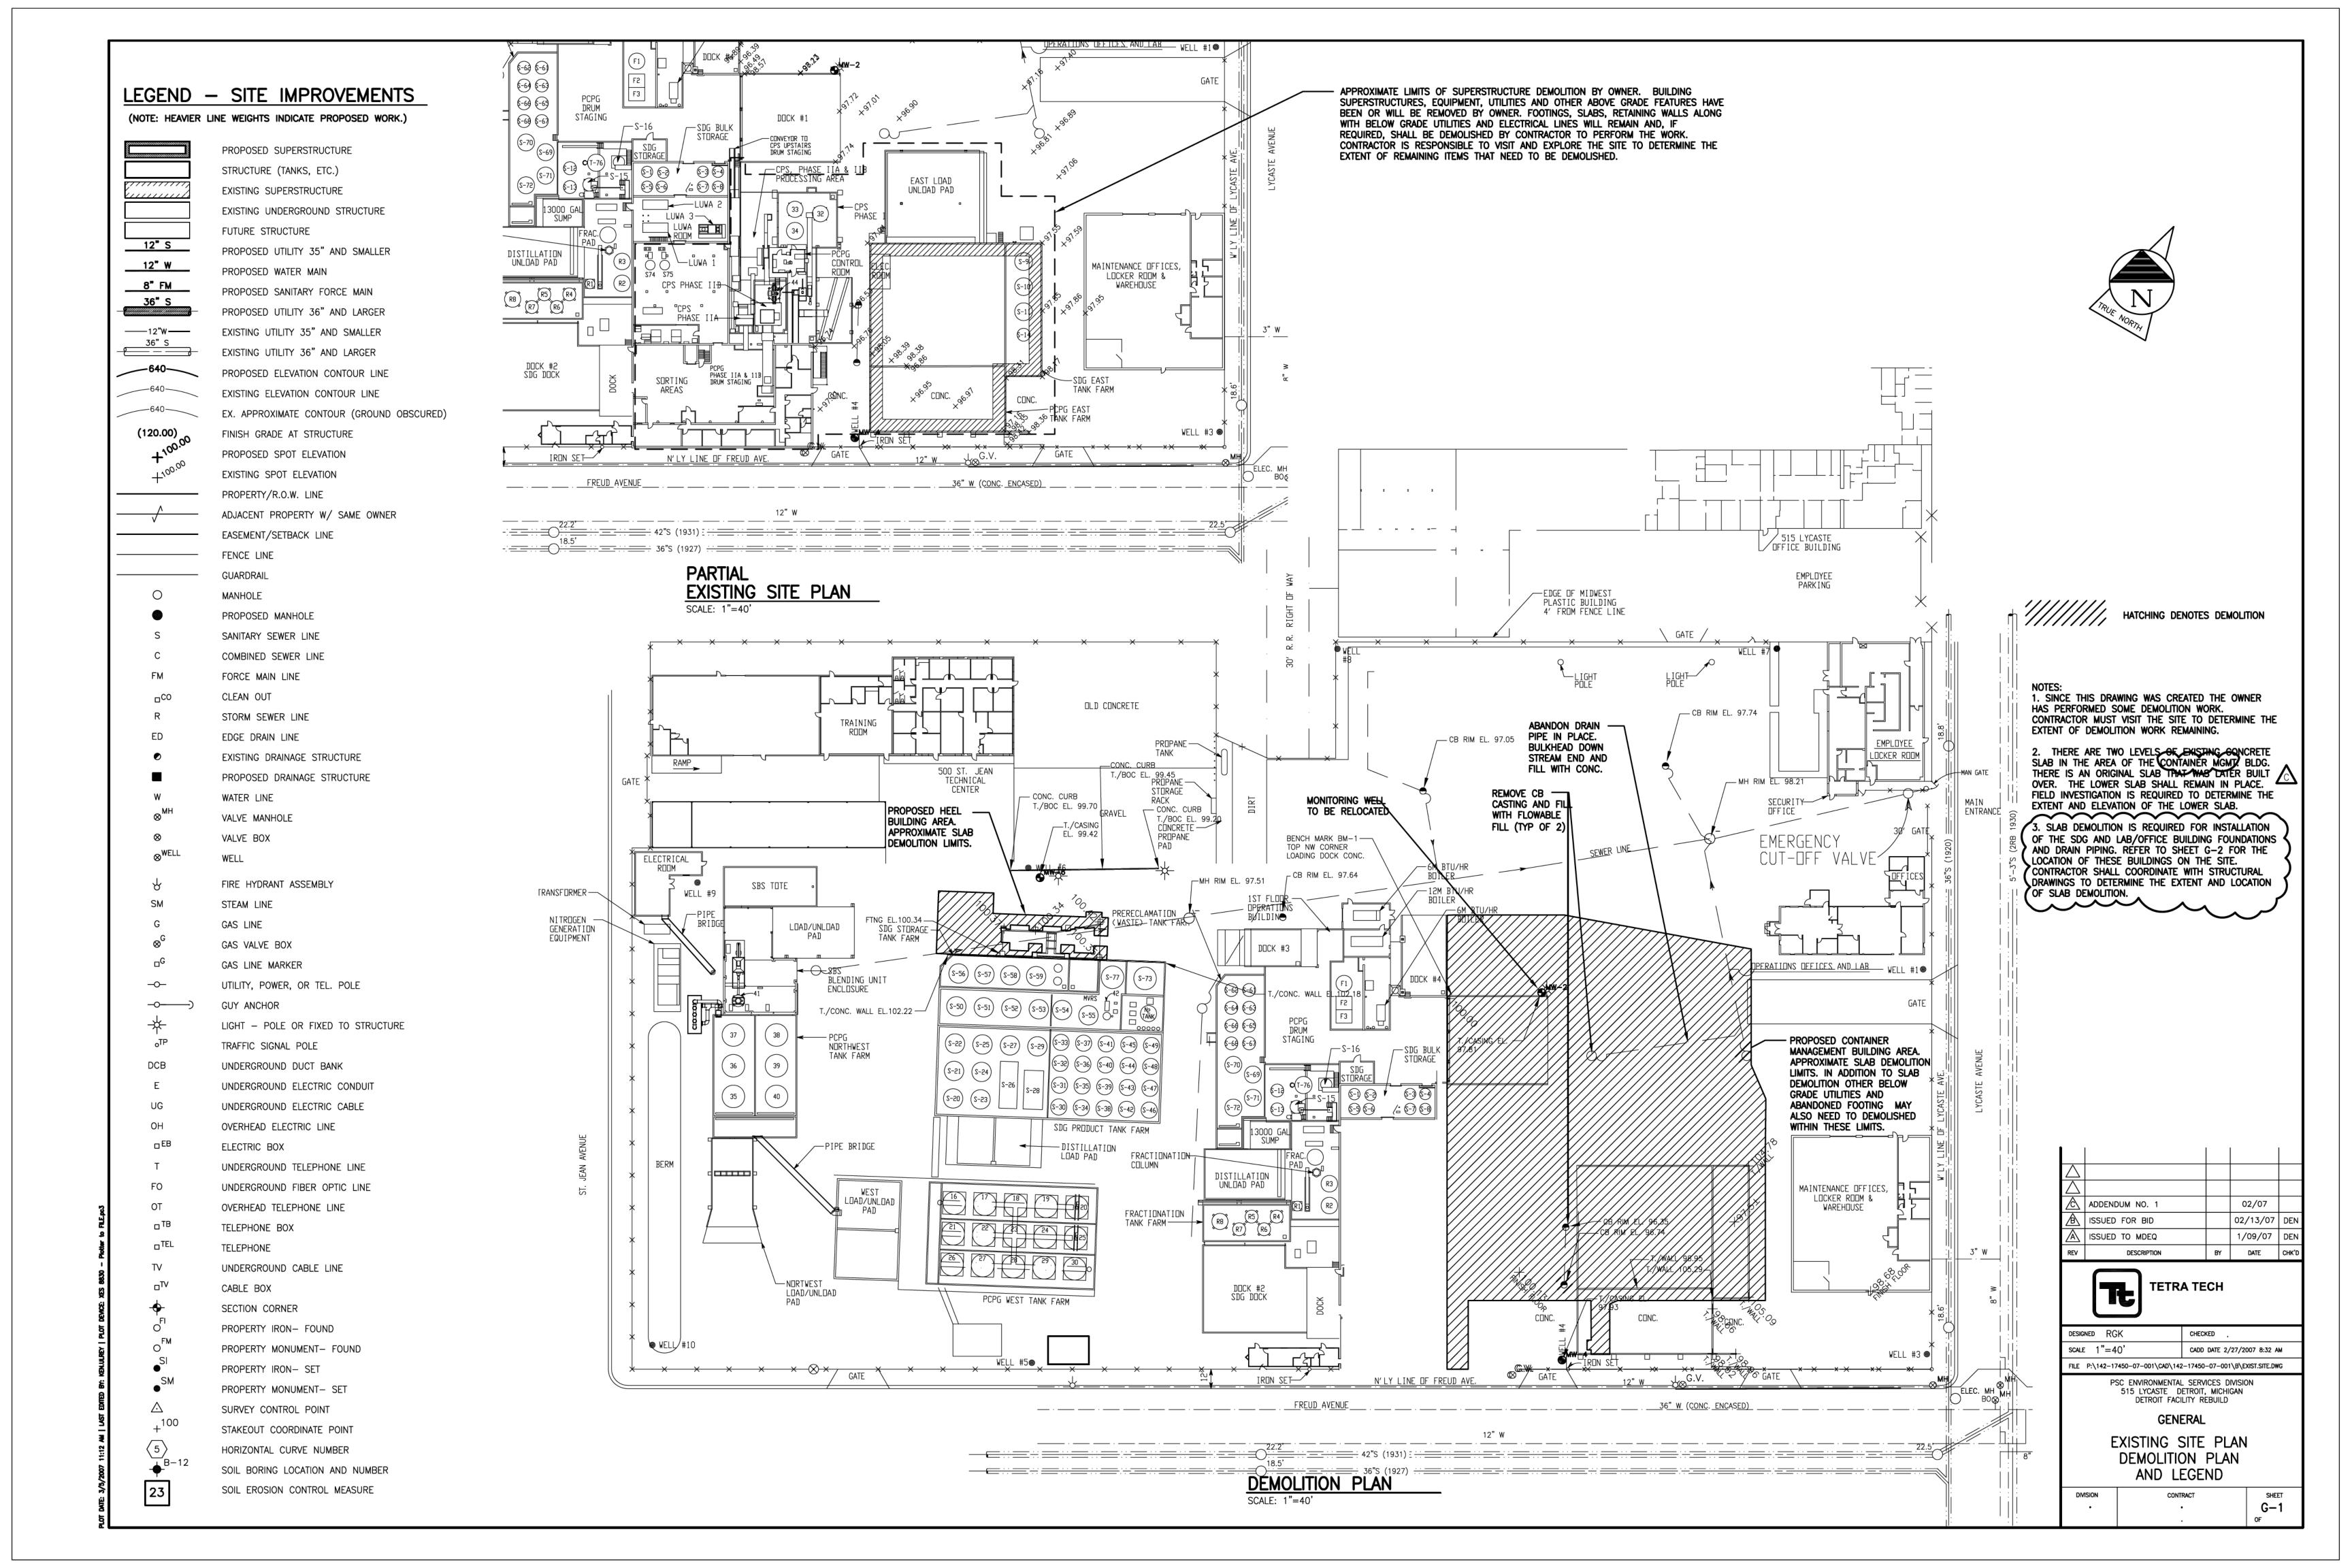

### PETRO-CHEM ENGINEERING DRAWINGS - CONTAINER MANAGEMENT BUILDING

| DRAWING<br>NUMBER            | DRAWING DESCRIPTION                                                    |  |  |  |  |  |  |  |
|------------------------------|------------------------------------------------------------------------|--|--|--|--|--|--|--|
| ARCHITECTURAL AND STRUCTURAL |                                                                        |  |  |  |  |  |  |  |
| A-1                          | A-1 Container Management Bldg Floor Plan                               |  |  |  |  |  |  |  |
| A-2                          | Container Management Bldg Exterior Elevations                          |  |  |  |  |  |  |  |
| A-3                          | Container Management Bldg Exterior Elevations and Sections             |  |  |  |  |  |  |  |
| A-4                          | Container Management Bldg Floor Plan, Schedules and Details            |  |  |  |  |  |  |  |
| A-9                          | Details                                                                |  |  |  |  |  |  |  |
| ELECTRICAL                   |                                                                        |  |  |  |  |  |  |  |
| E-1                          | Legend                                                                 |  |  |  |  |  |  |  |
| E-2                          | Site Plan                                                              |  |  |  |  |  |  |  |
| E-3                          | Container Management Bldg. and Heel Management Buildings - One-Lines   |  |  |  |  |  |  |  |
| E-4                          | Container Management Bldg Lighting Floor Plan                          |  |  |  |  |  |  |  |
| E-5                          | Container Management Bldg Power Floor Plan                             |  |  |  |  |  |  |  |
| E-7                          | Details                                                                |  |  |  |  |  |  |  |
| FIRE PROTEC                  | CTION                                                                  |  |  |  |  |  |  |  |
| F-1                          | Container Management Bldg Fire Protection Flow Diagram                 |  |  |  |  |  |  |  |
| F-2                          | Container Management Bldg Fire Protection Floor Plan                   |  |  |  |  |  |  |  |
| GENERAL                      |                                                                        |  |  |  |  |  |  |  |
| G-1                          | Existing Site Plan                                                     |  |  |  |  |  |  |  |
| G-2                          | Proposed Site Plan                                                     |  |  |  |  |  |  |  |
| G-3                          | Site Details & Schedules                                               |  |  |  |  |  |  |  |
| G-4                          | Details                                                                |  |  |  |  |  |  |  |
| G-5                          | Container Management Bldg Containment Areas                            |  |  |  |  |  |  |  |
| MECHANICAL                   |                                                                        |  |  |  |  |  |  |  |
| M-1                          | Container Management Bldg Heating and Ventilating Flow Diagram         |  |  |  |  |  |  |  |
| M-2                          | Container Management Bldg. and Heel Management Building - Flow Diagram |  |  |  |  |  |  |  |