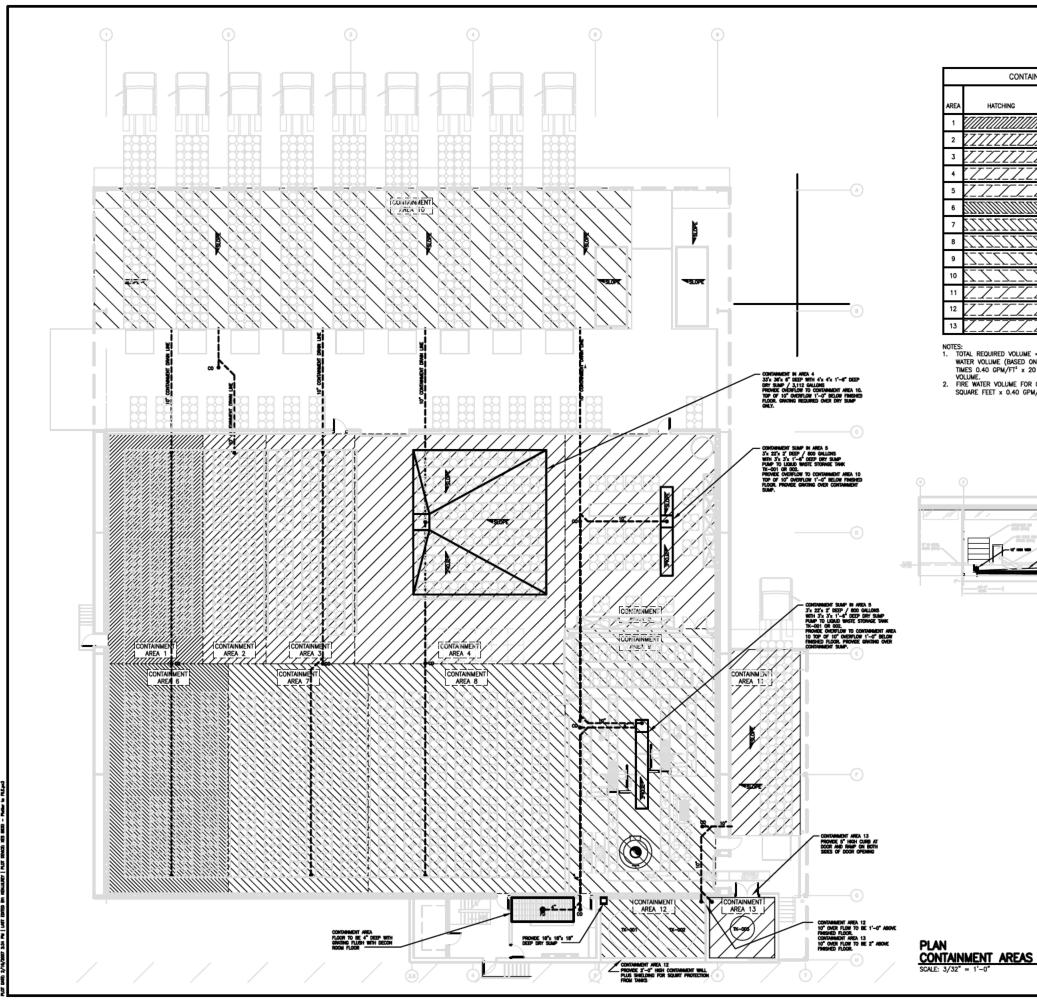

### PETRO-CHEM ENGINEERING DRAWINGS - CONTAINER MANAGEMENT BUILDING

| DRAWING<br>NUMBER            | DRAWING DESCRIPTION                                                    |  |  |  |  |  |  |  |
|------------------------------|------------------------------------------------------------------------|--|--|--|--|--|--|--|
| ARCHITECTURAL AND STRUCTURAL |                                                                        |  |  |  |  |  |  |  |
| A-1                          | A-1 Container Management Bldg Floor Plan                               |  |  |  |  |  |  |  |
| A-2                          | Container Management Bldg Exterior Elevations                          |  |  |  |  |  |  |  |
| A-3                          | Container Management Bldg Exterior Elevations and Sections             |  |  |  |  |  |  |  |
| A-4                          | Container Management Bldg Floor Plan, Schedules and Details            |  |  |  |  |  |  |  |
| A-9                          | Details                                                                |  |  |  |  |  |  |  |
| ELECTRICAL                   |                                                                        |  |  |  |  |  |  |  |
| E-1                          | Legend                                                                 |  |  |  |  |  |  |  |
| E-2                          | Site Plan                                                              |  |  |  |  |  |  |  |
| E-3                          | Container Management Bldg. and Heel Management Buildings - One-Lines   |  |  |  |  |  |  |  |
| E-4                          | Container Management Bldg Lighting Floor Plan                          |  |  |  |  |  |  |  |
| E-5                          | Container Management Bldg Power Floor Plan                             |  |  |  |  |  |  |  |
| E-7                          | Details                                                                |  |  |  |  |  |  |  |
| FIRE PROTEC                  | CTION                                                                  |  |  |  |  |  |  |  |
| F-1                          | Container Management Bldg Fire Protection Flow Diagram                 |  |  |  |  |  |  |  |
| F-2                          | Container Management Bldg Fire Protection Floor Plan                   |  |  |  |  |  |  |  |
| GENERAL                      |                                                                        |  |  |  |  |  |  |  |
| G-1                          | Existing Site Plan                                                     |  |  |  |  |  |  |  |
| G-2                          | Proposed Site Plan                                                     |  |  |  |  |  |  |  |
| G-3                          | Site Details & Schedules                                               |  |  |  |  |  |  |  |
| G-4                          | Details                                                                |  |  |  |  |  |  |  |
| G-5                          | Container Management Bldg Containment Areas                            |  |  |  |  |  |  |  |
| MECHANICAL                   |                                                                        |  |  |  |  |  |  |  |
| M-1                          | Container Management Bldg Heating and Ventilating Flow Diagram         |  |  |  |  |  |  |  |
| M-2                          | Container Management Bldg. and Heel Management Building - Flow Diagram |  |  |  |  |  |  |  |