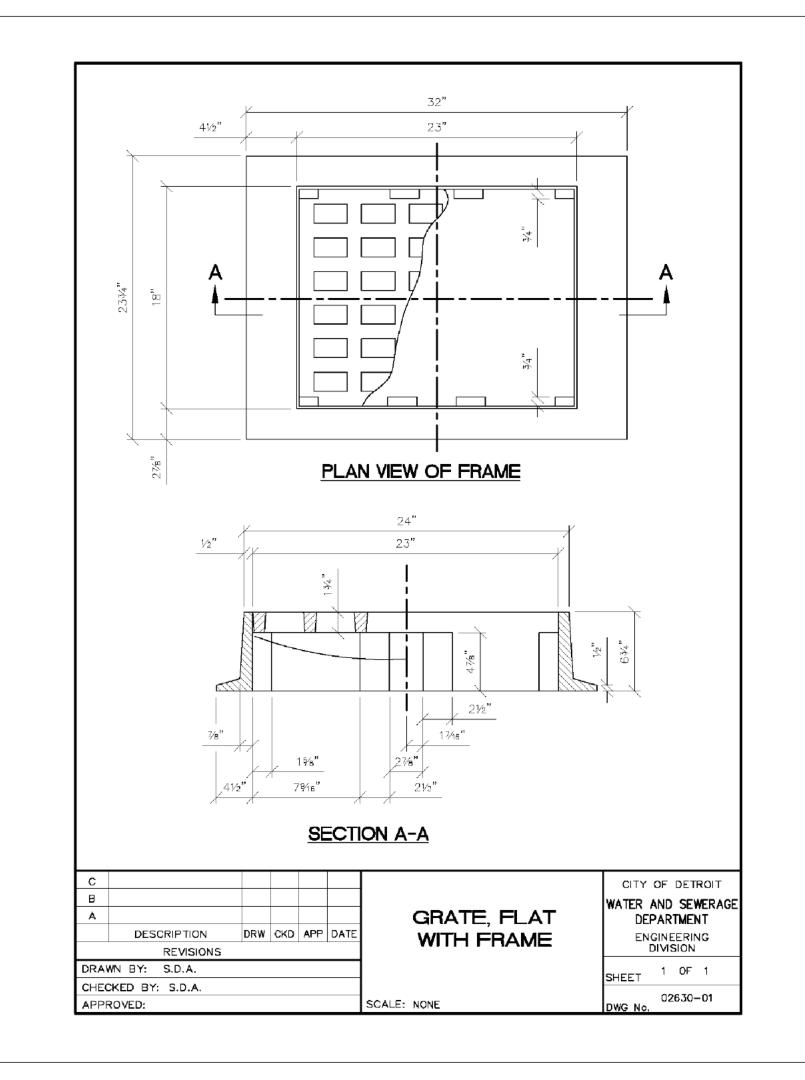

# **CMB Drawings**

### PETRO-CHEM ENGINEERING DRAWINGS - CONTAINER MANAGEMENT BUILDING

| DRAWING<br>NUMBER            | DRAWING DESCRIPTION                                                    |  |  |  |  |  |  |  |
|------------------------------|------------------------------------------------------------------------|--|--|--|--|--|--|--|
| ARCHITECTURAL AND STRUCTURAL |                                                                        |  |  |  |  |  |  |  |
| A-1                          | A-1 Container Management Bldg Floor Plan                               |  |  |  |  |  |  |  |
| A-2                          | Container Management Bldg Exterior Elevations                          |  |  |  |  |  |  |  |
| A-3                          | Container Management Bldg Exterior Elevations and Sections             |  |  |  |  |  |  |  |
| A-4                          | Container Management Bldg Floor Plan, Schedules and Details            |  |  |  |  |  |  |  |
| A-9                          | Details                                                                |  |  |  |  |  |  |  |
| ELECTRICAL                   |                                                                        |  |  |  |  |  |  |  |
| E-1                          | Legend                                                                 |  |  |  |  |  |  |  |
| E-2                          | Site Plan                                                              |  |  |  |  |  |  |  |
| E-3                          | Container Management Bldg. and Heel Management Buildings - One-Lines   |  |  |  |  |  |  |  |
| E-4                          | Container Management Bldg Lighting Floor Plan                          |  |  |  |  |  |  |  |
| E-5                          | Container Management Bldg Power Floor Plan                             |  |  |  |  |  |  |  |
| E-7                          | Details                                                                |  |  |  |  |  |  |  |
| FIRE PROTEC                  | CTION                                                                  |  |  |  |  |  |  |  |
| F-1                          | Container Management Bldg Fire Protection Flow Diagram                 |  |  |  |  |  |  |  |
| F-2                          | Container Management Bldg Fire Protection Floor Plan                   |  |  |  |  |  |  |  |
| GENERAL                      |                                                                        |  |  |  |  |  |  |  |
| G-1                          | Existing Site Plan                                                     |  |  |  |  |  |  |  |
| G-2                          | Proposed Site Plan                                                     |  |  |  |  |  |  |  |
| G-3                          | Site Details & Schedules                                               |  |  |  |  |  |  |  |
| G-4                          | Details                                                                |  |  |  |  |  |  |  |
| G-5                          | Container Management Bldg Containment Areas                            |  |  |  |  |  |  |  |
| MECHANICAL                   |                                                                        |  |  |  |  |  |  |  |
| M-1                          | Container Management Bldg Heating and Ventilating Flow Diagram         |  |  |  |  |  |  |  |
| M-2                          | Container Management Bldg. and Heel Management Building - Flow Diagram |  |  |  |  |  |  |  |

## PETRO-CHEM ENGINEERING DRAWINGS - CONTAINER MANAGEMENT BUILDING

| DRAWING NUMBER | DRAWING DESCRIPTION                                         |
|----------------|-------------------------------------------------------------|
| M-3            | Container Management Bldg Floor Plan                        |
| M-3A           | Pump Room Enlarged Plan                                     |
| M-4            | Container Management Bldg Details and Schedules             |
| STRUCTURAL     |                                                             |
| S-1            | Container Management Bldg Partial Foundation Plan           |
| S-2            | Container Management Bldg Partial Foundation Plan           |
| S-4            | Container Management Bldg Detail Sheet                      |
| S-5            | Container Management Bldg. & Heel Management - Detail Sheet |
| S-6            | Container Management Bldg. & Heel Management - Detail Sheet |
| 71             | BB Inspection                                               |
| 72             | BB Inspection                                               |
| 73             | BB Inspection                                               |
| TK001          | Asbuilt Drawing Clawson Tank TK001                          |
| TK002          | Asbuilt Drawing Clawson Tank TK002                          |
| SUPA1          | Lab/Office Drawings                                         |
| SUPA2          | Lab/Office Drawings                                         |
| SUPA3          | Lab/Office Drawings                                         |
| SUPA4          | Lab/Office Drawings                                         |