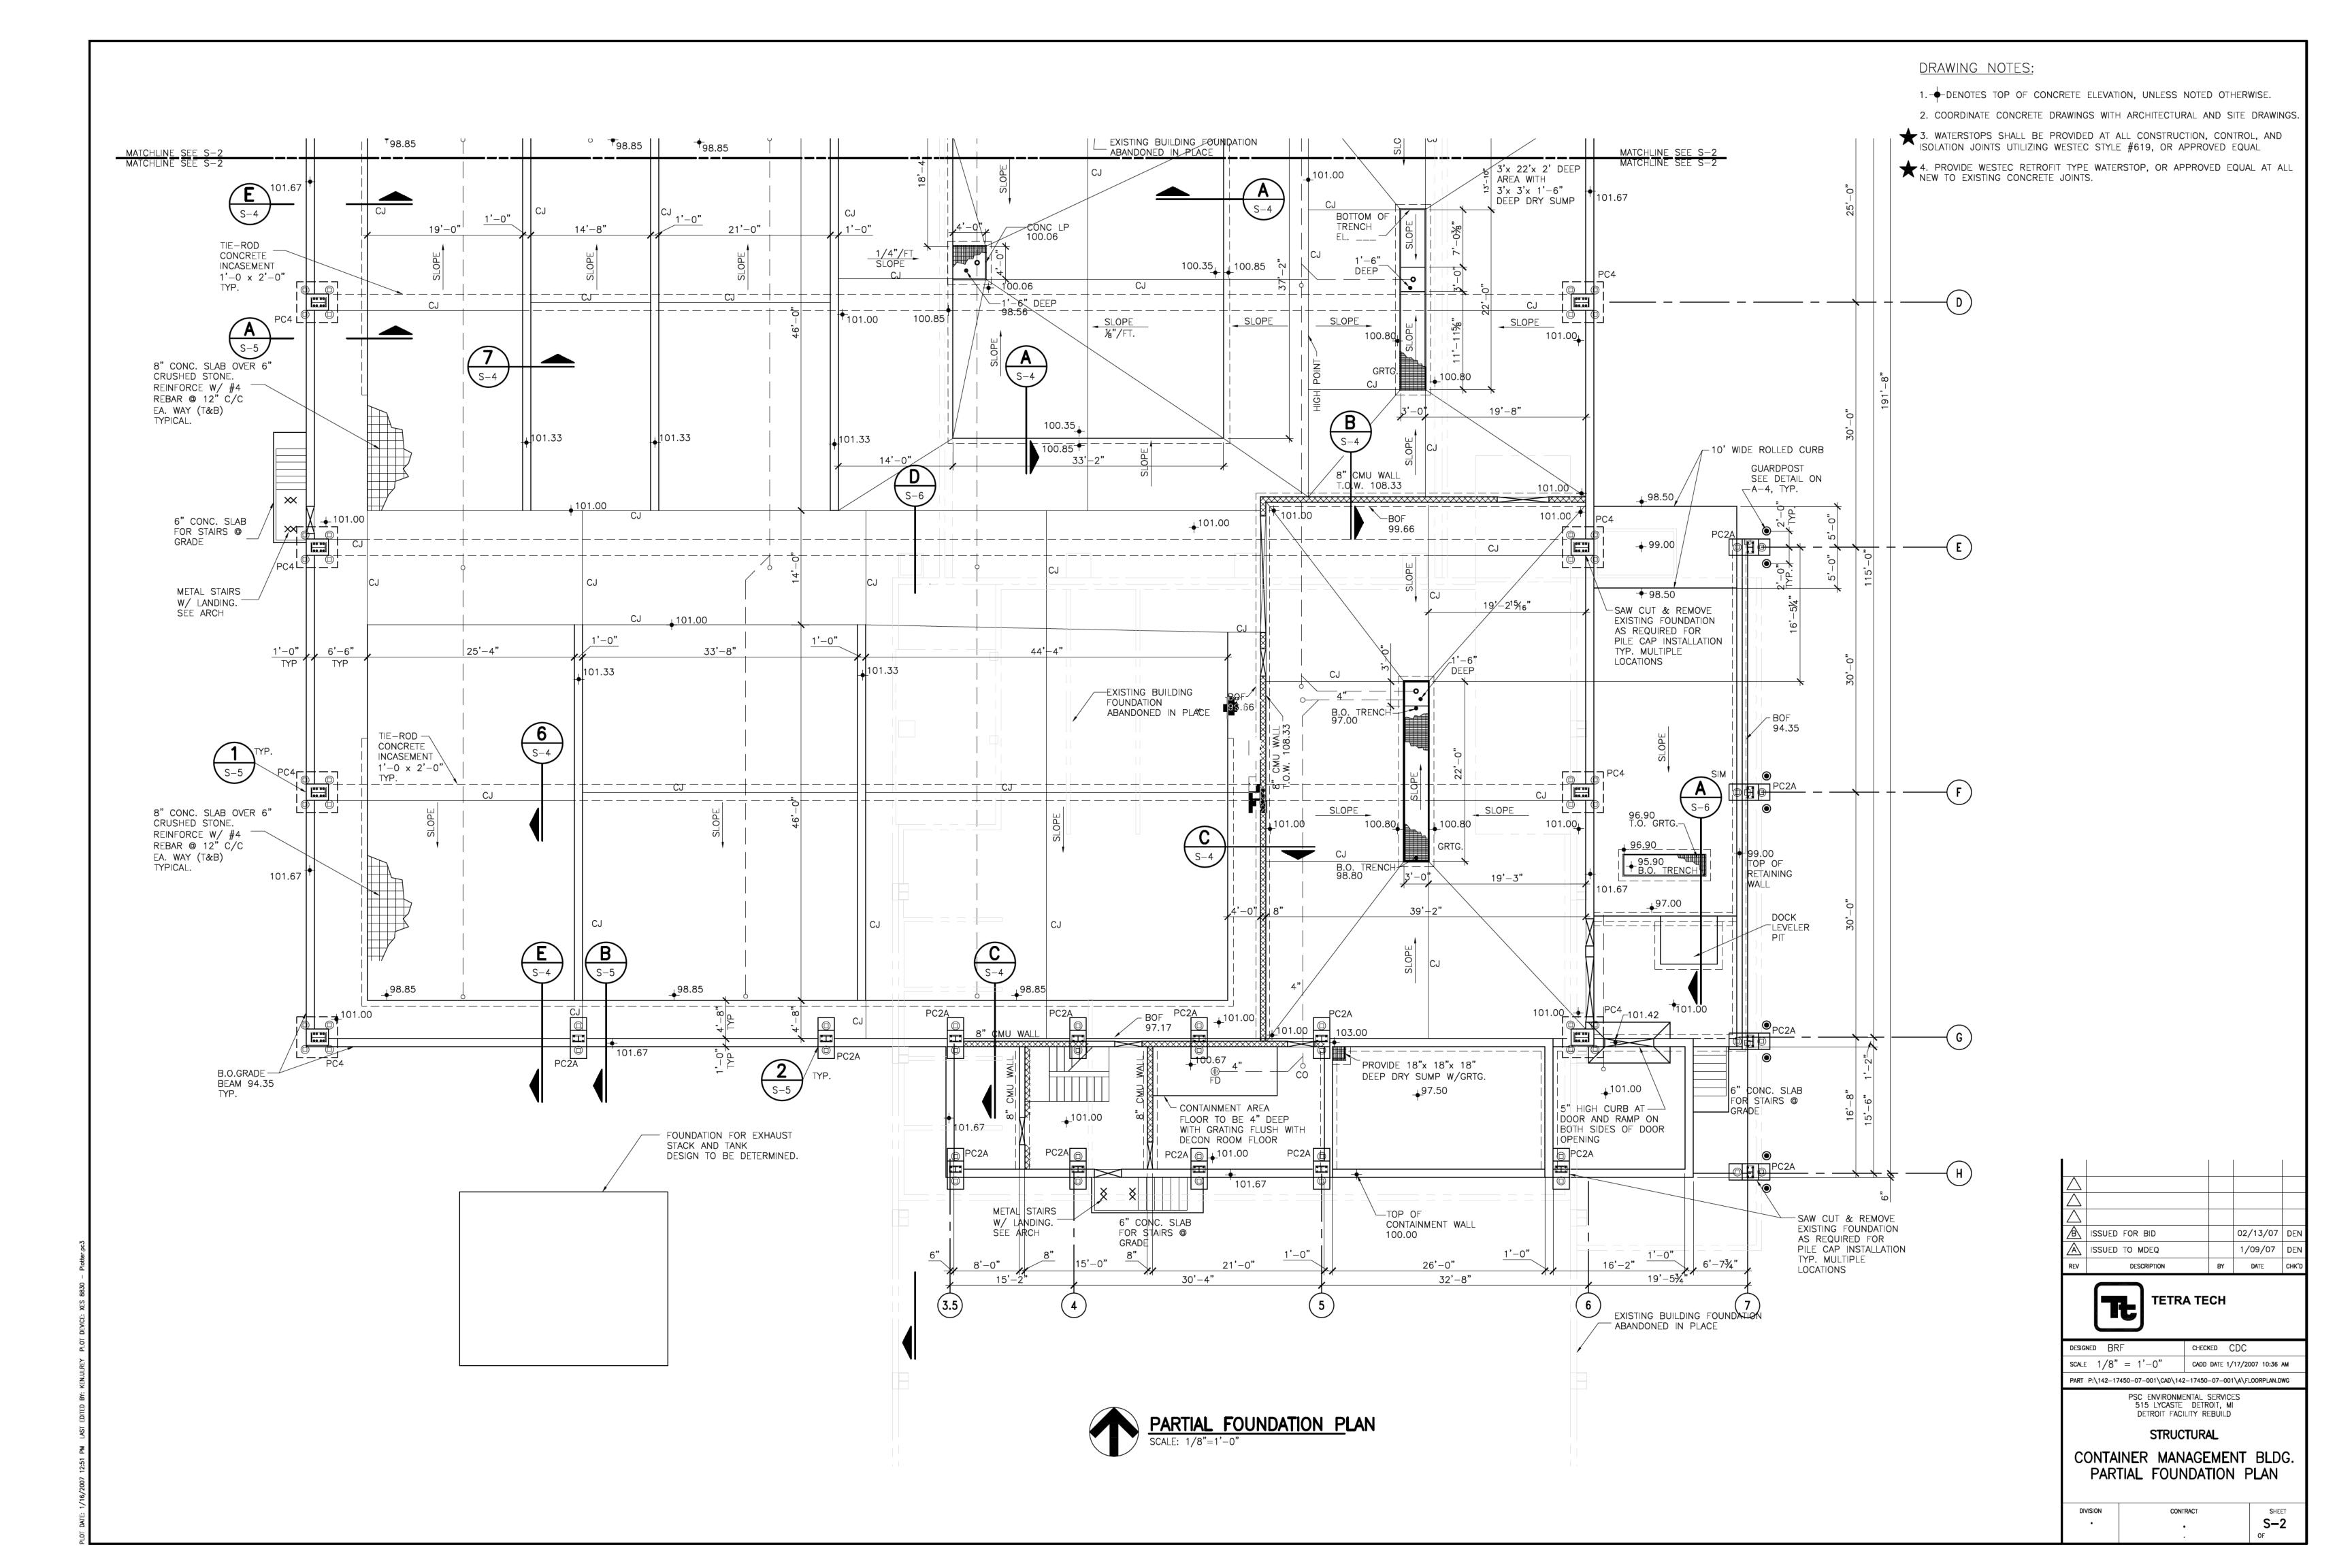

## PETRO-CHEM ENGINEERING DRAWINGS - CONTAINER MANAGEMENT BUILDING

| DRAWING NUMBER | DRAWING DESCRIPTION                                         |
|----------------|-------------------------------------------------------------|
| M-3            | Container Management Bldg Floor Plan                        |
| M-3A           | Pump Room Enlarged Plan                                     |
| M-4            | Container Management Bldg Details and Schedules             |
| STRUCTURAL     |                                                             |
| S-1            | Container Management Bldg Partial Foundation Plan           |
| S-2            | Container Management Bldg Partial Foundation Plan           |
| S-4            | Container Management Bldg Detail Sheet                      |
| S-5            | Container Management Bldg. & Heel Management - Detail Sheet |
| S-6            | Container Management Bldg. & Heel Management - Detail Sheet |
| 71             | BB Inspection                                               |
| 72             | BB Inspection                                               |
| 73             | BB Inspection                                               |
| TK001          | Asbuilt Drawing Clawson Tank TK001                          |
| TK002          | Asbuilt Drawing Clawson Tank TK002                          |
| SUPA1          | Lab/Office Drawings                                         |
| SUPA2          | Lab/Office Drawings                                         |
| SUPA3          | Lab/Office Drawings                                         |
| SUPA4          | Lab/Office Drawings                                         |