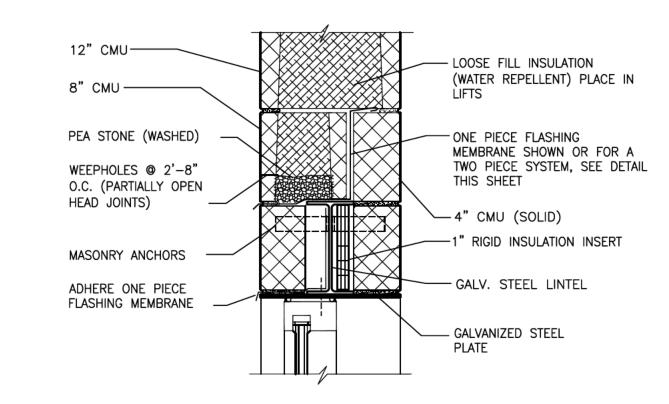

### PETRO-CHEM ENGINEERING DRAWINGS - CONTAINER MANAGEMENT BUILDING

| DRAWING<br>NUMBER            | DRAWING DESCRIPTION                                                    |  |  |  |  |  |  |  |
|------------------------------|------------------------------------------------------------------------|--|--|--|--|--|--|--|
| ARCHITECTURAL AND STRUCTURAL |                                                                        |  |  |  |  |  |  |  |
| A-1                          | A-1 Container Management Bldg Floor Plan                               |  |  |  |  |  |  |  |
| A-2                          | Container Management Bldg Exterior Elevations                          |  |  |  |  |  |  |  |
| A-3                          | Container Management Bldg Exterior Elevations and Sections             |  |  |  |  |  |  |  |
| A-4                          | Container Management Bldg Floor Plan, Schedules and Details            |  |  |  |  |  |  |  |
| A-9                          | Details                                                                |  |  |  |  |  |  |  |
| ELECTRICAL                   |                                                                        |  |  |  |  |  |  |  |
| E-1                          | Legend                                                                 |  |  |  |  |  |  |  |
| E-2                          | Site Plan                                                              |  |  |  |  |  |  |  |
| E-3                          | Container Management Bldg. and Heel Management Buildings - One-Lines   |  |  |  |  |  |  |  |
| E-4                          | Container Management Bldg Lighting Floor Plan                          |  |  |  |  |  |  |  |
| E-5                          | Container Management Bldg Power Floor Plan                             |  |  |  |  |  |  |  |
| E-7                          | Details                                                                |  |  |  |  |  |  |  |
| FIRE PROTEC                  | CTION                                                                  |  |  |  |  |  |  |  |
| F-1                          | Container Management Bldg Fire Protection Flow Diagram                 |  |  |  |  |  |  |  |
| F-2                          | Container Management Bldg Fire Protection Floor Plan                   |  |  |  |  |  |  |  |
| GENERAL                      |                                                                        |  |  |  |  |  |  |  |
| G-1                          | Existing Site Plan                                                     |  |  |  |  |  |  |  |
| G-2                          | Proposed Site Plan                                                     |  |  |  |  |  |  |  |
| G-3                          | Site Details & Schedules                                               |  |  |  |  |  |  |  |
| G-4                          | Details                                                                |  |  |  |  |  |  |  |
| G-5                          | Container Management Bldg Containment Areas                            |  |  |  |  |  |  |  |
| MECHANICAL                   |                                                                        |  |  |  |  |  |  |  |
| M-1                          | Container Management Bldg Heating and Ventilating Flow Diagram         |  |  |  |  |  |  |  |
| M-2                          | Container Management Bldg. and Heel Management Building - Flow Diagram |  |  |  |  |  |  |  |