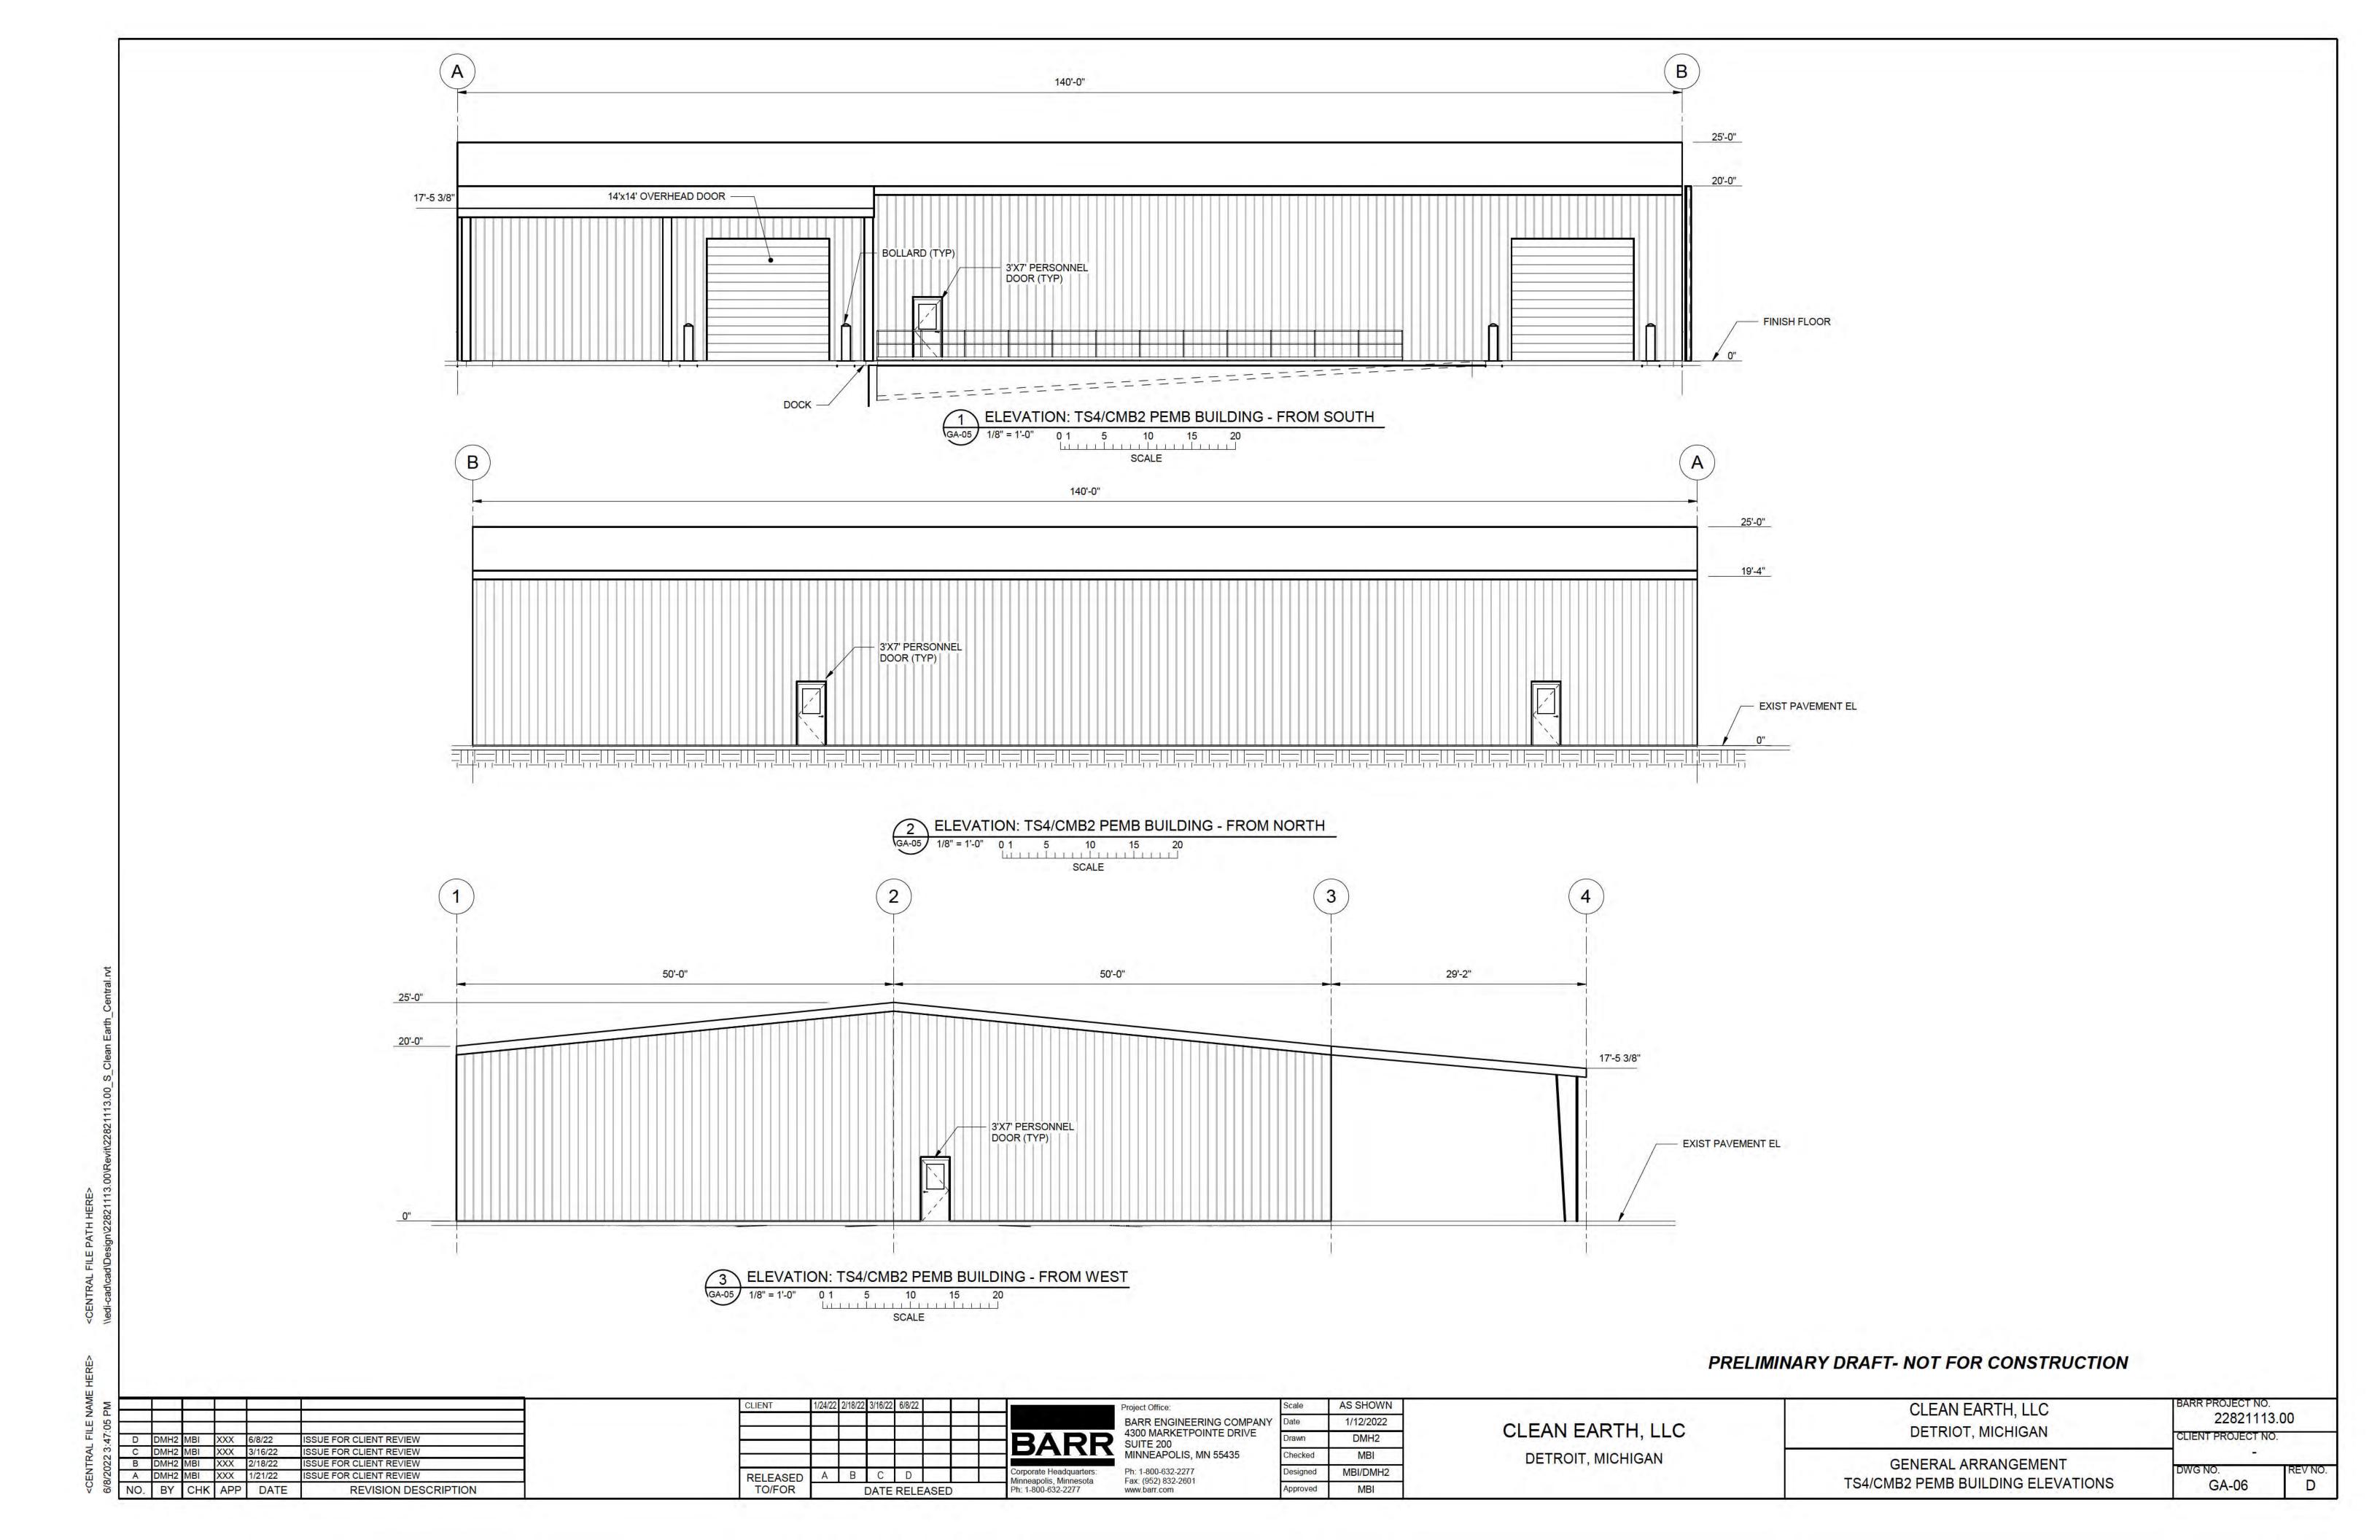

### PETRO-CHEM ENGINEERING DRAWINGS - CONTAINER MANAGEMENT BUILDING

| DRAWING<br>NUMBER            | DRAWING DESCRIPTION                                                    |  |  |  |  |  |  |  |
|------------------------------|------------------------------------------------------------------------|--|--|--|--|--|--|--|
| ARCHITECTURAL AND STRUCTURAL |                                                                        |  |  |  |  |  |  |  |
| A-1                          | A-1 Container Management Bldg Floor Plan                               |  |  |  |  |  |  |  |
| A-2                          | Container Management Bldg Exterior Elevations                          |  |  |  |  |  |  |  |
| A-3                          | Container Management Bldg Exterior Elevations and Sections             |  |  |  |  |  |  |  |
| A-4                          | Container Management Bldg Floor Plan, Schedules and Details            |  |  |  |  |  |  |  |
| A-9                          | Details                                                                |  |  |  |  |  |  |  |
| ELECTRICAL                   |                                                                        |  |  |  |  |  |  |  |
| E-1                          | Legend                                                                 |  |  |  |  |  |  |  |
| E-2                          | Site Plan                                                              |  |  |  |  |  |  |  |
| E-3                          | Container Management Bldg. and Heel Management Buildings - One-Lines   |  |  |  |  |  |  |  |
| E-4                          | Container Management Bldg Lighting Floor Plan                          |  |  |  |  |  |  |  |
| E-5                          | Container Management Bldg Power Floor Plan                             |  |  |  |  |  |  |  |
| E-7                          | Details                                                                |  |  |  |  |  |  |  |
| FIRE PROTEC                  | CTION                                                                  |  |  |  |  |  |  |  |
| F-1                          | Container Management Bldg Fire Protection Flow Diagram                 |  |  |  |  |  |  |  |
| F-2                          | Container Management Bldg Fire Protection Floor Plan                   |  |  |  |  |  |  |  |
| GENERAL                      |                                                                        |  |  |  |  |  |  |  |
| G-1                          | Existing Site Plan                                                     |  |  |  |  |  |  |  |
| G-2                          | Proposed Site Plan                                                     |  |  |  |  |  |  |  |
| G-3                          | Site Details & Schedules                                               |  |  |  |  |  |  |  |
| G-4                          | Details                                                                |  |  |  |  |  |  |  |
| G-5                          | Container Management Bldg Containment Areas                            |  |  |  |  |  |  |  |
| MECHANICAL                   |                                                                        |  |  |  |  |  |  |  |
| M-1                          | Container Management Bldg Heating and Ventilating Flow Diagram         |  |  |  |  |  |  |  |
| M-2                          | Container Management Bldg. and Heel Management Building - Flow Diagram |  |  |  |  |  |  |  |