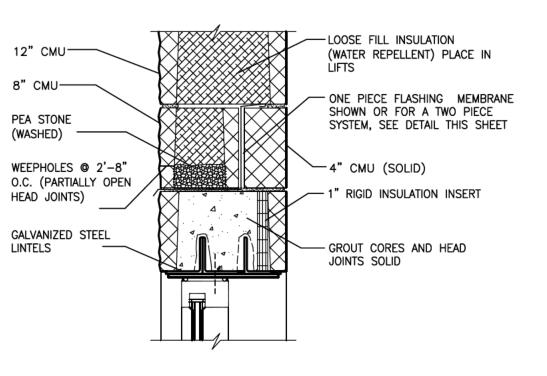

|
| Δ           |                |    |          |       |
| A           | ISSUED FOR BID |    | 02/13/07 | DEN   |
| REV         | DESCRIPTION    | BY | DATE     | CHK'D |

DESIGNED B. CLARK CHECKED .

SCALE 1/8" = 1'-0" CADD DATE 3/2/2007 1:58 PM

PART P:\142-17450-07-001\CAD\142-17450-07-001\A\FLOORPLAN.DWG

PSC ENVIROMENTAL SERVICES 515 LYCASLE DETROIT, MI DETROIT FACILITY REBUILD

ARCHITECTURAL

CONTAINER MANAGEMENT BLDG FLOOR PLANS, SCHEDULES & DETAILS

DMISION CONTRACT

CONTRACT SHEET A-4





- EXPANDED POLYETHYLENE

-MULTI-PART POLYURETHANE

CLASS A, SEALANT, 20 YEAR

US-TT-S-00227D TYPE 2

FOAM BACK-UP

BUILDING PAPER

BOND BREAKER

IN BLOCK @

SHEAR KEY

BLOCK —

NOTES:

OR BRICK

 'X' DIMENSION TO EQUAL TYPICAL MASONRY JOINT
 'Y' DIMENSION TO EQUAL 'X'

EXTERIOR CONTROL JOINT





12" CONC. BLOCK

NO SCALE

LINTEL FLASHING DETAIL

JURED CONCRETE OOT'G. SEE STRUCTURAL SUBBASE RIGID INSULATION

INSULATED 12" CONC. BLOCK WEEP HOLE & FLASHING DETAIL

UP TO 3'-6" (3) L'S 4"X3 1/2"X5/16" SEE NOTES 2 & 3

12" WALL THICKNESS OPENING LENGTH (INCHES & POUNDS) REMARKS

UP TO 3'-6" (3) L'S 3 1/2"X5/16" SEE NOTES 2 & 3

3'-6" TO 6'-6" (3) L'S 4"X3 1/2"X5/16" SEE NOTES 2 & 3

W8X10
6'-6" TO 12'-6" (1) 5/16"X10 1/2" PLATE SEE NOTES 2 & 3

8" UP TO 3'-6" (2) L'S 3 1/2"X3 1/2"X5/16" SEE NOTES 2 & 3

TES: 1. FOR OPENINGS LARGER THAN 12'-6", SEE STRUCTURAL DRAWINGS FOR SIZE AND SHAPE.

2. SEE SPECIFICATIONS FOR COPING REQUIREMENTS.

3. PROVIDE 5/16" X (WALL THICKNESS - 1 1/2") PLATE, WHEN SEAM IS

EXPOSED TO VIEW.

4. SLH = SHORT LEG HORIZONTAL

5. LLH = LONG LEG HORIZONTAL

6. LO