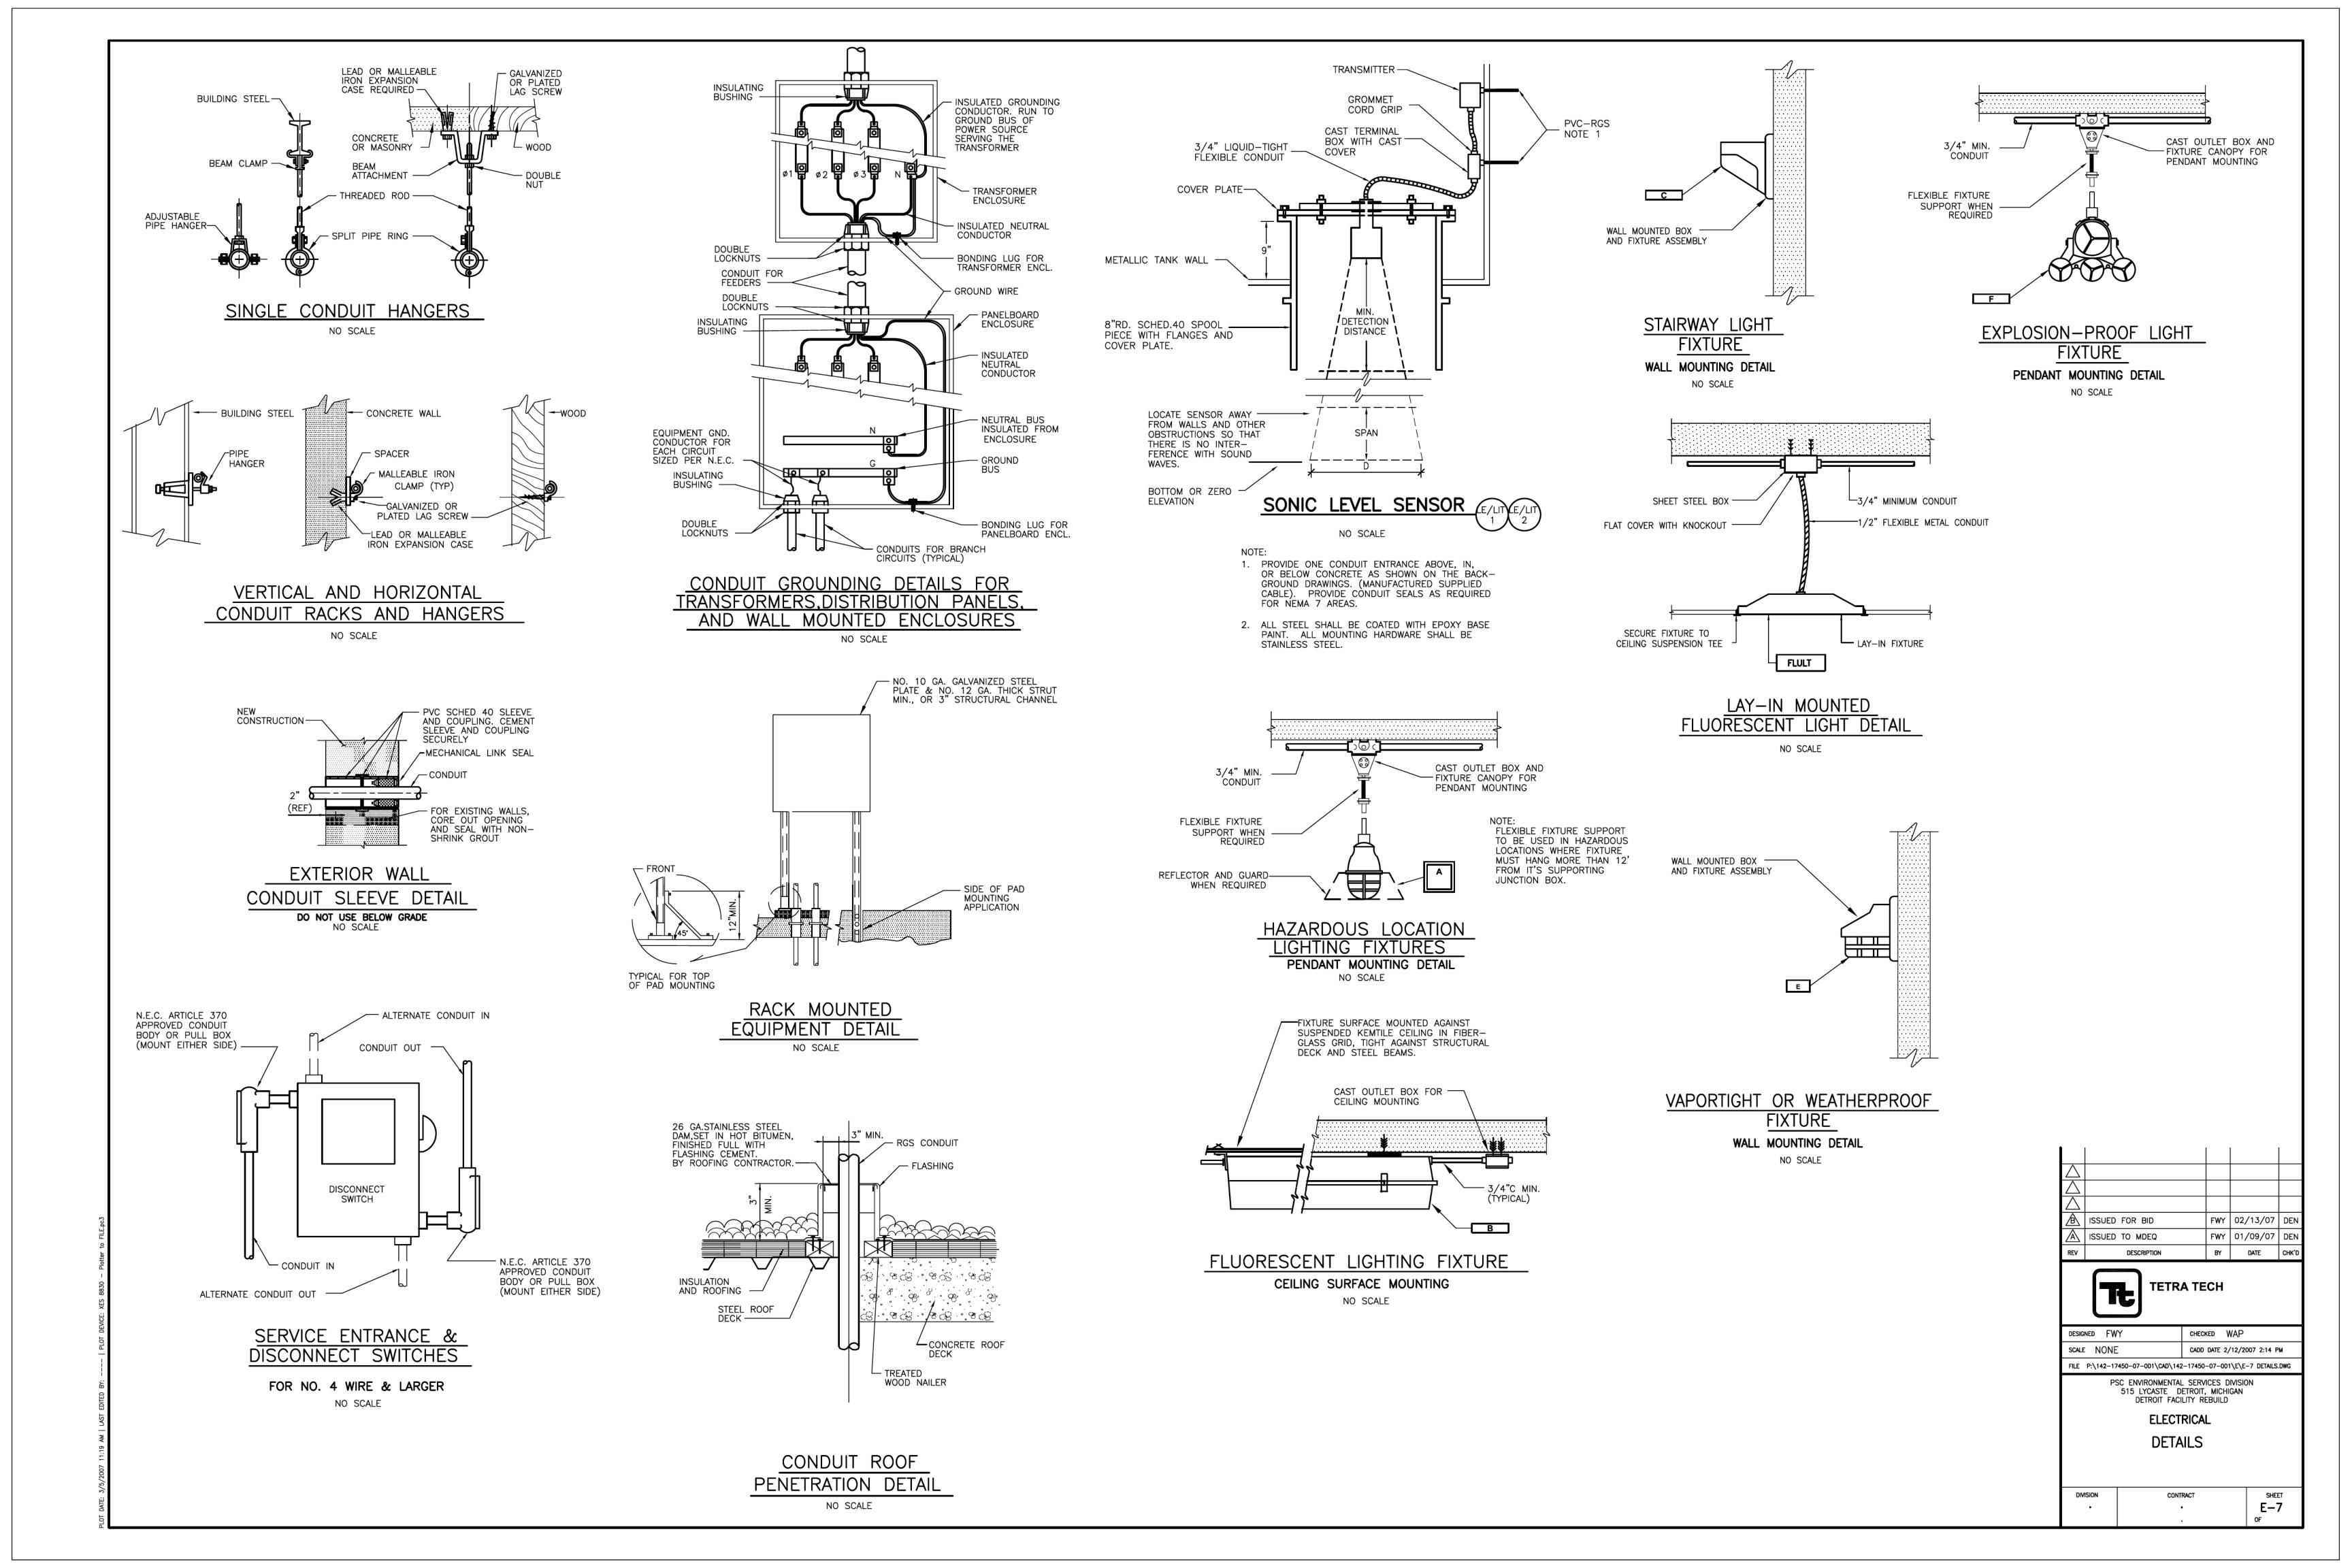

### PETRO-CHEM ENGINEERING DRAWINGS - CONTAINER MANAGEMENT BUILDING

| DRAWING<br>NUMBER            | DRAWING DESCRIPTION                                                    |  |  |  |  |  |  |  |
|------------------------------|------------------------------------------------------------------------|--|--|--|--|--|--|--|
| ARCHITECTURAL AND STRUCTURAL |                                                                        |  |  |  |  |  |  |  |
| A-1                          | A-1 Container Management Bldg Floor Plan                               |  |  |  |  |  |  |  |
| A-2                          | Container Management Bldg Exterior Elevations                          |  |  |  |  |  |  |  |
| A-3                          | Container Management Bldg Exterior Elevations and Sections             |  |  |  |  |  |  |  |
| A-4                          | Container Management Bldg Floor Plan, Schedules and Details            |  |  |  |  |  |  |  |
| A-9                          | Details                                                                |  |  |  |  |  |  |  |
| ELECTRICAL                   |                                                                        |  |  |  |  |  |  |  |
| E-1                          | Legend                                                                 |  |  |  |  |  |  |  |
| E-2                          | Site Plan                                                              |  |  |  |  |  |  |  |
| E-3                          | Container Management Bldg. and Heel Management Buildings - One-Lines   |  |  |  |  |  |  |  |
| E-4                          | Container Management Bldg Lighting Floor Plan                          |  |  |  |  |  |  |  |
| E-5                          | Container Management Bldg Power Floor Plan                             |  |  |  |  |  |  |  |
| E-7                          | Details                                                                |  |  |  |  |  |  |  |
| FIRE PROTEC                  | CTION                                                                  |  |  |  |  |  |  |  |
| F-1                          | Container Management Bldg Fire Protection Flow Diagram                 |  |  |  |  |  |  |  |
| F-2                          | Container Management Bldg Fire Protection Floor Plan                   |  |  |  |  |  |  |  |
| GENERAL                      |                                                                        |  |  |  |  |  |  |  |
| G-1                          | Existing Site Plan                                                     |  |  |  |  |  |  |  |
| G-2                          | Proposed Site Plan                                                     |  |  |  |  |  |  |  |
| G-3                          | Site Details & Schedules                                               |  |  |  |  |  |  |  |
| G-4                          | Details                                                                |  |  |  |  |  |  |  |
| G-5                          | Container Management Bldg Containment Areas                            |  |  |  |  |  |  |  |
| MECHANICAL                   |                                                                        |  |  |  |  |  |  |  |
| M-1                          | Container Management Bldg Heating and Ventilating Flow Diagram         |  |  |  |  |  |  |  |
| M-2                          | Container Management Bldg. and Heel Management Building - Flow Diagram |  |  |  |  |  |  |  |