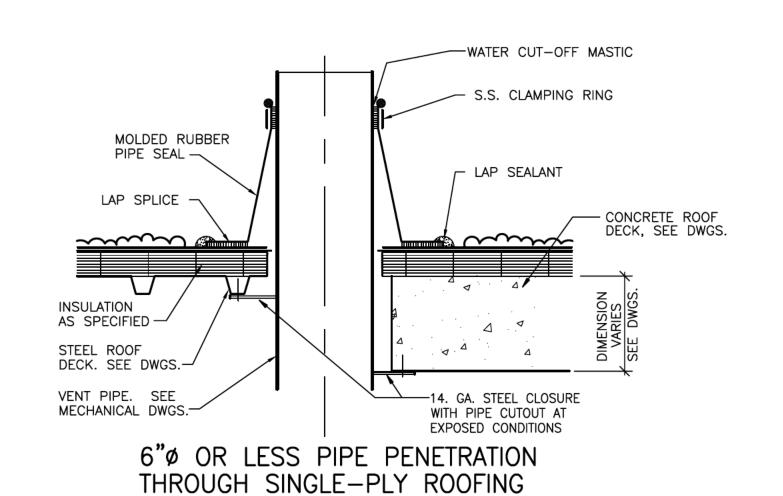

| /     |
|-------------|----------------|----|----------|-------|
|             |                |    |          |       |
| $\triangle$ |                |    |          | 100   |
| $\triangle$ |                |    |          |       |
| Δ           |                |    |          |       |
| Δ           |                |    |          |       |
| A           | ISSUED FOR BID |    | 02/13/07 | DEN   |
| REV         | DESCRIPTION    | BY | DATE     | CHK'D |

DESIGNED B. CLARK CHECKED .

SCALE 1/8" = 1'-0" CADD DATE 3/2/2007 1:58 PM

PART P:\142-17450-07-001\CAD\142-17450-07-001\A\FLOORPLAN.DWG

PSC ENVIROMENTAL SERVICES 515 LYCASLE DETROIT, MI DETROIT FACILITY REBUILD

ARCHITECTURAL

CONTAINER MANAGEMENT BLDG FLOOR PLANS, SCHEDULES & DETAILS

DMISION CONTRACT

CONTRACT SHEET A-4





- EXPANDED POLYETHYLENE

-MULTI-PART POLYURETHANE

CLASS A, SEALANT, 20 YEAR

US-TT-S-00227D TYPE 2

FOAM BACK-UP

BUILDING PAPER

BOND BREAKER

IN BLOCK @

SHEAR KEY

BLOCK —

NOTES:

OR BRICK

 'X' DIMENSION TO EQUAL TYPICAL MASONRY JOINT
 'Y' DIMENSION TO EQUAL 'X'

EXTERIOR CONTROL JOINT





12" CONC. BLOCK

NO SCALE

LINTEL FLASHING DETAIL

JURED CONCRETE OOT'G. SEE STRUCTURAL SUBBASE RIGID INSULATION

INSULATED 12" CONC. BLOCK WEEP HOLE & FLASHING DETAIL

UP TO 3'-6" (3) L'S 4"X3 1/2"X5/16" SEE NOTES 2 & 3

12" WALL THICKNESS OPENING LENGTH (INCHES & POUNDS) REMARKS

UP TO 3'-6" (3) L'S 3 1/2"X5/16" SEE NOTES 2 & 3

3'-6" TO 6'-6" (3) L'S 4"X3 1/2"X5/16" SEE NOTES 2 & 3

W8X10
6'-6" TO 12'-6" (1) 5/16"X10 1/2" PLATE SEE NOTES 2 & 3

8" UP TO 3'-6" (2) L'S 3 1/2"X3 1/2"X5/16" SEE