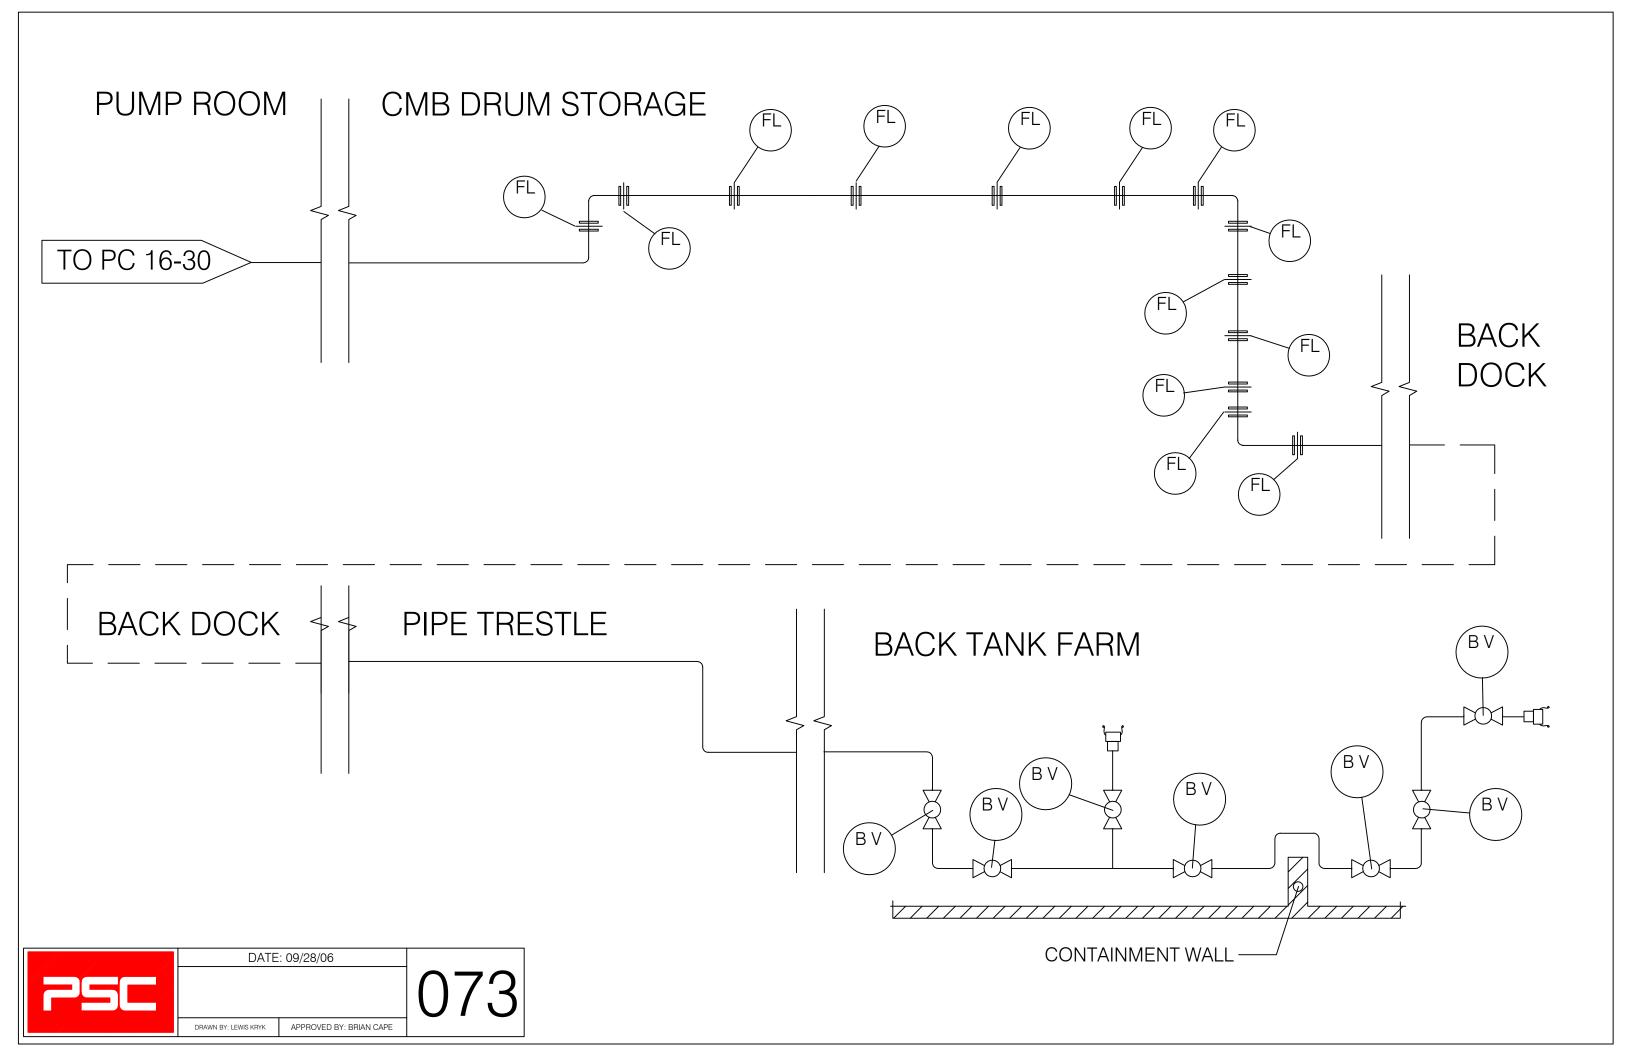

## PETRO-CHEM ENGINEERING DRAWINGS - CONTAINER MANAGEMENT BUILDING

| DRAWING NUMBER | DRAWING DESCRIPTION                                         |
|----------------|-------------------------------------------------------------|
| M-3            | Container Management Bldg Floor Plan                        |
| M-3A           | Pump Room Enlarged Plan                                     |
| M-4            | Container Management Bldg Details and Schedules             |
| STRUCTURAL     |                                                             |
| S-1            | Container Management Bldg Partial Foundation Plan           |
| S-2            | Container Management Bldg Partial Foundation Plan           |
| S-4            | Container Management Bldg Detail Sheet                      |
| S-5            | Container Management Bldg. & Heel Management - Detail Sheet |
| S-6            | Container Management Bldg. & Heel Management - Detail Sheet |
| 71             | BB Inspection                                               |
| 72             | BB Inspection                                               |
| 73             | BB Inspection                                               |
| TK001          | Asbuilt Drawing Clawson Tank TK001                          |
| TK002          | Asbuilt Drawing Clawson Tank TK002                          |
| SUPA1          | Lab/Office Drawings                                         |
| SUPA2          | Lab/Office Drawings                                         |
| SUPA3          | Lab/Office Drawings                                         |
| SUPA4          | Lab/Office Drawings                                         |