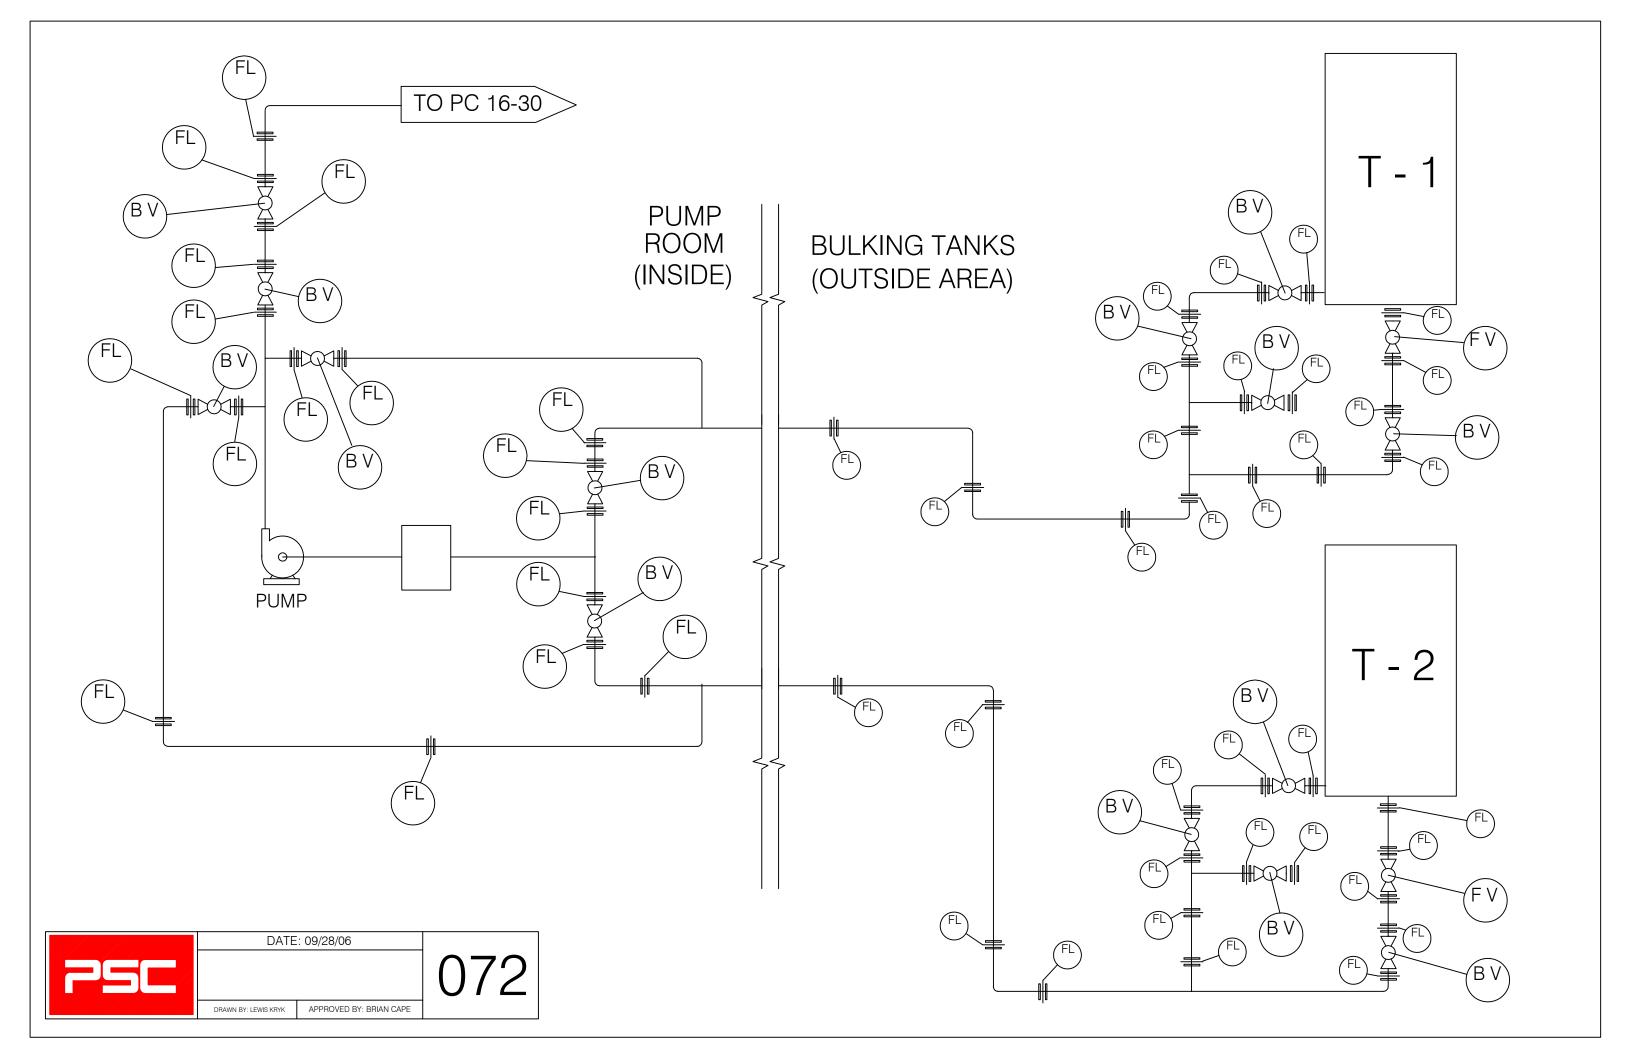

## PETRO-CHEM ENGINEERING DRAWINGS - CONTAINER MANAGEMENT BUILDING

| DRAWING NUMBER | DRAWING DESCRIPTION                                         |
|----------------|-------------------------------------------------------------|
| M-3            | Container Management Bldg Floor Plan                        |
| M-3A           | Pump Room Enlarged Plan                                     |
| M-4            | Container Management Bldg Details and Schedules             |
| STRUCTURAL     |                                                             |
| S-1            | Container Management Bldg Partial Foundation Plan           |
| S-2            | Container Management Bldg Partial Foundation Plan           |
| S-4            | Container Management Bldg Detail Sheet                      |
| S-5            | Container Management Bldg. & Heel Management - Detail Sheet |
| S-6            | Container Management Bldg. & Heel Management - Detail Sheet |
| 71             | BB Inspection                                               |
| 72             | BB Inspection                                               |
| 73             | BB Inspection                                               |
| TK001          | Asbuilt Drawing Clawson Tank TK001                          |
| TK002          | Asbuilt Drawing Clawson Tank TK002                          |
| SUPA1          | Lab/Office Drawings                                         |
| SUPA2          | Lab/Office Drawings                                         |
| SUPA3          | Lab/Office Drawings                                         |
| SUPA4          | Lab/Office Drawings                                         |