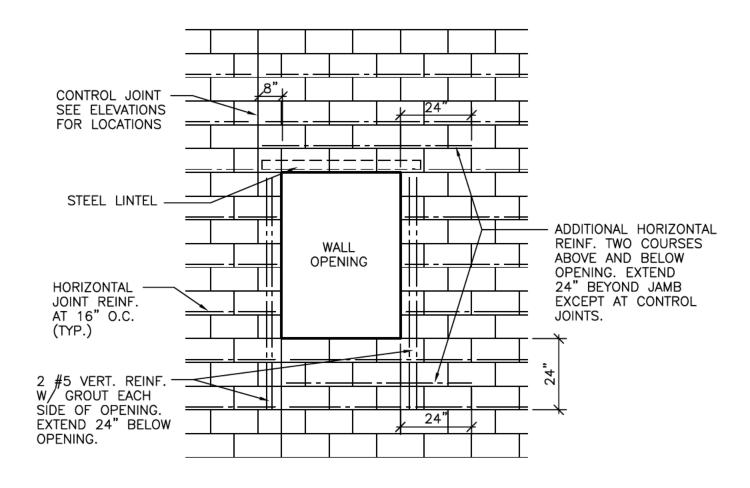

SEE NOTES 2 & 3

12" WALL THICKNESS OPENING LENGTH (INCHES & POUNDS) REMARKS

UP TO 3'-6" (3) L'S 3 1/2"X5/16" SEE NOTES 2 & 3

3'-6" TO 6'-6" (3) L'S 4"X3 1/2"X5/16" SEE NOTES 2 & 3

W8X10
6'-6" TO 12'-6" (1) 5/16"X10 1/2" PLATE SEE NOTES 2 & 3

8" UP TO 3'-6" (2) L'S 3 1/2"X3 1/2"X5/16" SEE NOTES 2 & 3

TES: 1. FOR OPENINGS LARGER THAN 12'-6", SEE STRUCTURAL DRAWINGS FOR SIZE AND SHAPE.

2. SEE SPECIFICATIONS FOR COPING REQUIREMENTS.

3. PROVIDE 5/16" X (WALL THICKNESS - 1 1/2") PLATE, WHEN SEAM IS

EXPOSED TO VIEW.

4. SLH = SHORT LEG HORIZONTAL

5. LLH = LONG LEG HORIZONTAL

6. LOADING CONDITION IMPOSED ON LINTELS FROM ROOF AND/OR ELEVATED STRUCTURES ARE NOT INCLUDED IN THE LINTEL SIZE CALCULATION.



TYPICAL SINGLE WYTHE CONTROL JOINT DETAIL



NO SCALE

TYP. FLASHING END DAM DETAIL



TYP. REINFORCING



INTER-SECTION OF EXTERIOR LOAD BEARING WALL W/ INTERIOR NON-LOAD BEARING WALL



12" CONC. BLOCK
LINTEL FLASHING DETAIL
NO SCALE



|                    | BACKGROUND PLAN AND                                                            | ONE LINE             | SYMBOLS                                                                                      |
|--------------------|--------------------------------------------------------------------------------|----------------------|----------------------------------------------------------------------------------------------|
| SYMBOL             | DESCRIPTION                                                                    | SYMBOL               | DESCRIPTION