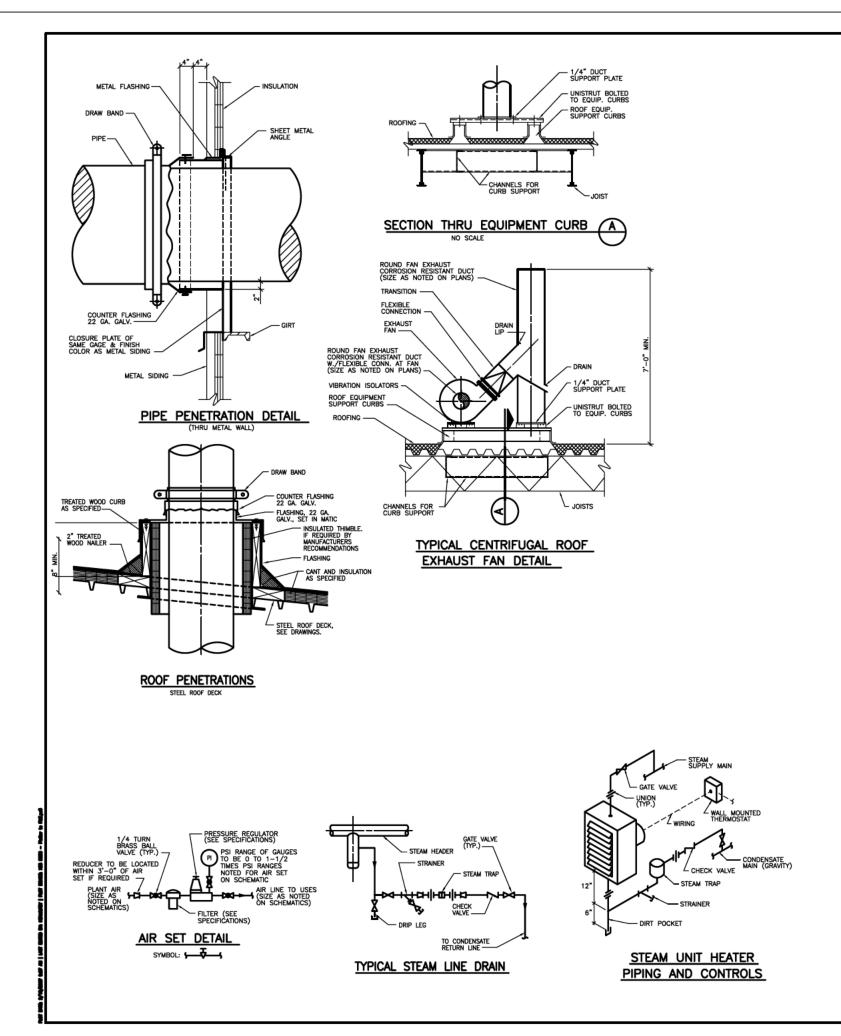

## PETRO-CHEM ENGINEERING DRAWINGS - CONTAINER MANAGEMENT BUILDING

| DRAWING NUMBER | DRAWING DESCRIPTION                                         |
|----------------|-------------------------------------------------------------|
| M-3            | Container Management Bldg Floor Plan                        |
| M-3A           | Pump Room Enlarged Plan                                     |
| M-4            | Container Management Bldg Details and Schedules             |
| STRUCTURAL     |                                                             |
| S-1            | Container Management Bldg Partial Foundation Plan           |
| S-2            | Container Management Bldg Partial Foundation Plan           |
| S-4            | Container Management Bldg Detail Sheet                      |
| S-5            | Container Management Bldg. & Heel Management - Detail Sheet |
| S-6            | Container Management Bldg. & Heel Management - Detail Sheet |
| 71             | BB Inspection                                               |
| 72             | BB Inspection                                               |
| 73             | BB Inspection                                               |
| TK001          | Asbuilt Drawing Clawson Tank TK001                          |
| TK002          | Asbuilt Drawing Clawson Tank TK002                          |
| SUPA1          | Lab/Office Drawings                                         |
| SUPA2          | Lab/Office Drawings                                         |
| SUPA3          | Lab/Office Drawings                                         |
| SUPA4          | Lab/Office Drawings                                         |