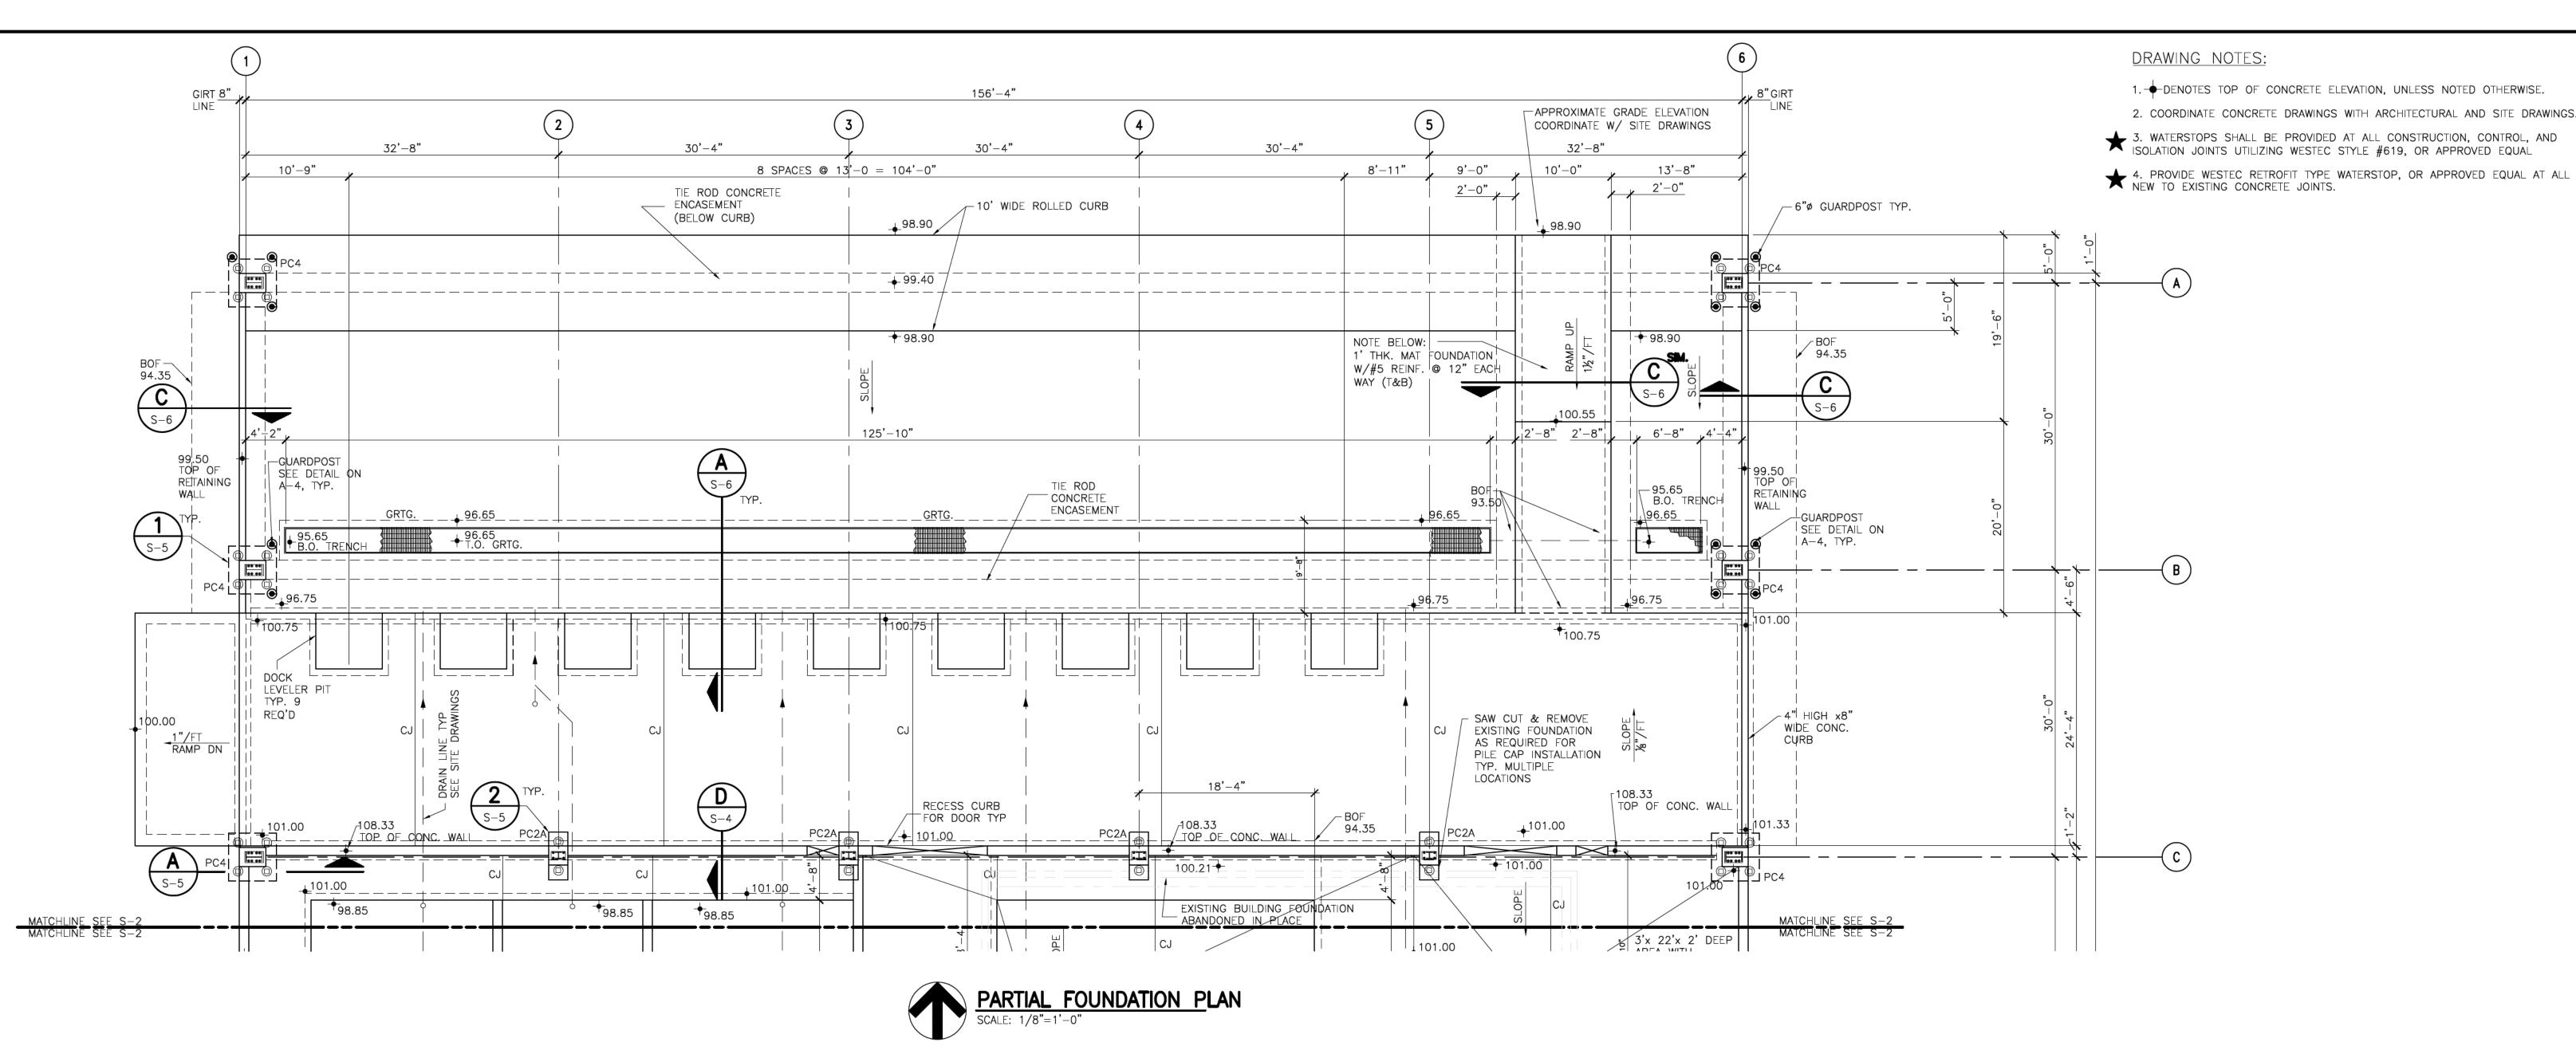

## PETRO-CHEM ENGINEERING DRAWINGS - CONTAINER MANAGEMENT BUILDING

| DRAWING NUMBER | DRAWING DESCRIPTION                                         |
|----------------|-------------------------------------------------------------|
| M-3            | Container Management Bldg Floor Plan                        |
| M-3A           | Pump Room Enlarged Plan                                     |
| M-4            | Container Management Bldg Details and Schedules             |
| STRUCTURAL     |                                                             |
| S-1            | Container Management Bldg Partial Foundation Plan           |
| S-2            | Container Management Bldg Partial Foundation Plan           |
| S-4            | Container Management Bldg Detail Sheet                      |
| S-5            | Container Management Bldg. & Heel Management - Detail Sheet |
| S-6            | Container Management Bldg. & Heel Management - Detail Sheet |
| 71             | BB Inspection                                               |
| 72             | BB Inspection                                               |
| 73             | BB Inspection                                               |
| TK001          | Asbuilt Drawing Clawson Tank TK001                          |
| TK002          | Asbuilt Drawing Clawson Tank TK002                          |
| SUPA1          | Lab/Office Drawings                                         |
| SUPA2          | Lab/Office Drawings                                         |
| SUPA3          | Lab/Office Drawings                                         |
| SUPA4          | Lab/Office Drawings                                         |