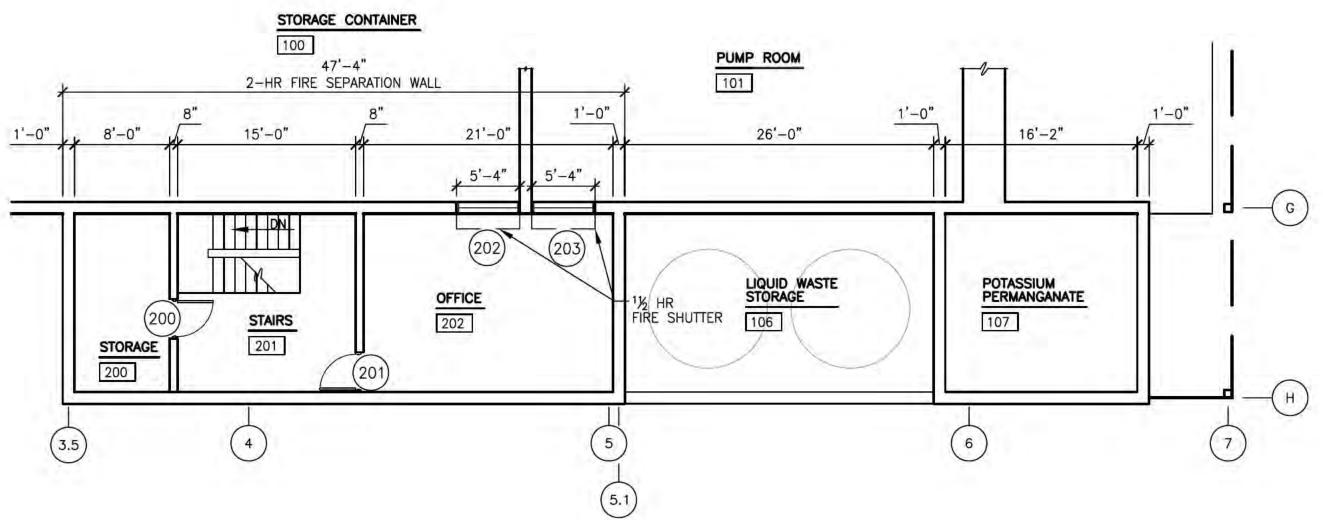

### PETRO-CHEM ENGINEERING DRAWINGS - CONTAINER MANAGEMENT BUILDING

| DRAWING<br>NUMBER            | DRAWING DESCRIPTION                                                    |  |  |  |  |  |  |  |
|------------------------------|------------------------------------------------------------------------|--|--|--|--|--|--|--|
| ARCHITECTURAL AND STRUCTURAL |                                                                        |  |  |  |  |  |  |  |
| A-1                          | A-1 Container Management Bldg Floor Plan                               |  |  |  |  |  |  |  |
| A-2                          | Container Management Bldg Exterior Elevations                          |  |  |  |  |  |  |  |
| A-3                          | Container Management Bldg Exterior Elevations and Sections             |  |  |  |  |  |  |  |
| A-4                          | Container Management Bldg Floor Plan, Schedules and Details            |  |  |  |  |  |  |  |
| A-9                          | Details                                                                |  |  |  |  |  |  |  |
| ELECTRICAL                   |                                                                        |  |  |  |  |  |  |  |
| E-1                          | Legend                                                                 |  |  |  |  |  |  |  |
| E-2                          | Site Plan                                                              |  |  |  |  |  |  |  |
| E-3                          | Container Management Bldg. and Heel Management Buildings - One-Lines   |  |  |  |  |  |  |  |
| E-4                          | Container Management Bldg Lighting Floor Plan                          |  |  |  |  |  |  |  |
| E-5                          | Container Management Bldg Power Floor Plan                             |  |  |  |  |  |  |  |
| E-7                          | Details                                                                |  |  |  |  |  |  |  |
| FIRE PROTEC                  | CTION                                                                  |  |  |  |  |  |  |  |
| F-1                          | Container Management Bldg Fire Protection Flow Diagram                 |  |  |  |  |  |  |  |
| F-2                          | Container Management Bldg Fire Protection Floor Plan                   |  |  |  |  |  |  |  |
| GENERAL                      |                                                                        |  |  |  |  |  |  |  |
| G-1                          | Existing Site Plan                                                     |  |  |  |  |  |  |  |
| G-2                          | Proposed Site Plan                                                     |  |  |  |  |  |  |  |
| G-3                          | Site Details & Schedules                                               |  |  |  |  |  |  |  |
| G-4                          | Details                                                                |  |  |  |  |  |  |  |
| G-5                          | Container Management Bldg Containment Areas                            |  |  |  |  |  |  |  |
| MECHANICAL                   |                                                                        |  |  |  |  |  |  |  |
| M-1                          | Container Management Bldg Heating and Ventilating Flow Diagram         |  |  |  |  |  |  |  |
| M-2                          | Container Management Bldg. and Heel Management Building - Flow Diagram |  |  |  |  |  |  |  |