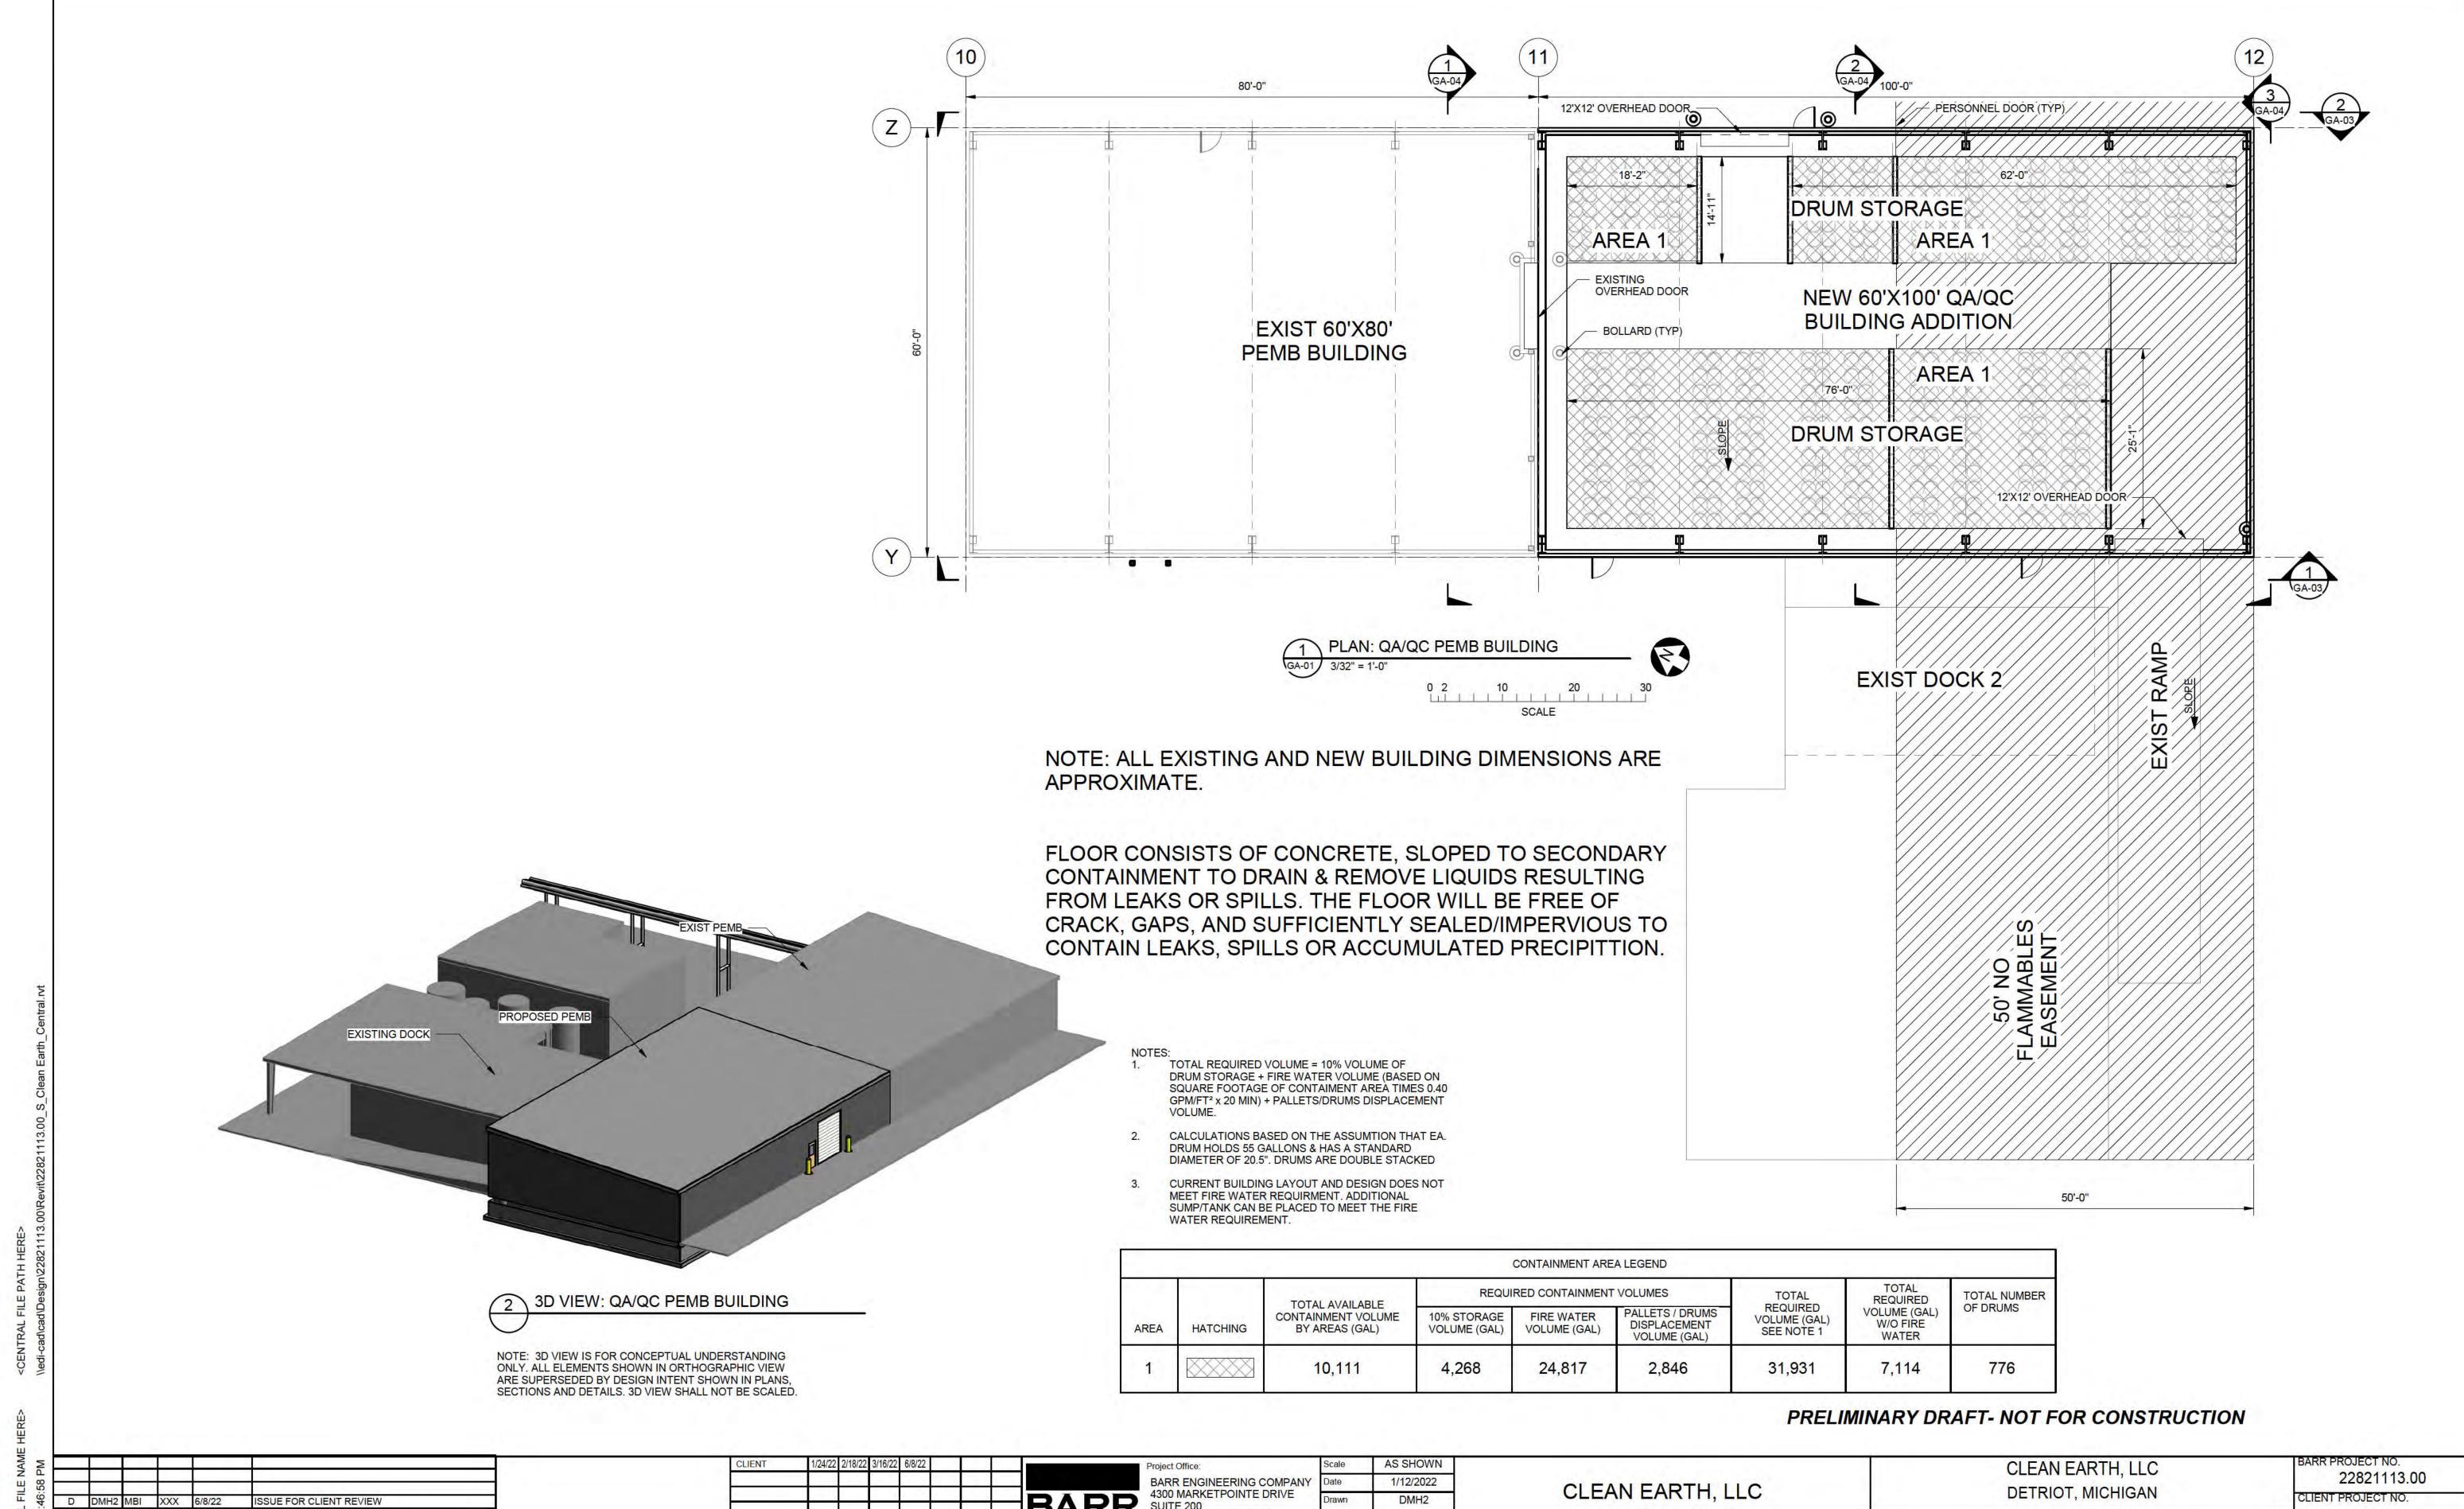

# **CMB Drawings**

### PETRO-CHEM ENGINEERING DRAWINGS - CONTAINER MANAGEMENT BUILDING

| DRAWING<br>NUMBER            | DRAWING DESCRIPTION                                                    |  |  |  |  |  |  |  |
|------------------------------|------------------------------------------------------------------------|--|--|--|--|--|--|--|
| ARCHITECTURAL AND STRUCTURAL |                                                                        |  |  |  |  |  |  |  |
| A-1                          | A-1 Container Management Bldg Floor Plan                               |  |  |  |  |  |  |  |
| A-2                          | Container Management Bldg Exterior Elevations                          |  |  |  |  |  |  |  |
| A-3                          | Container Management Bldg Exterior Elevations and Sections             |  |  |  |  |  |  |  |
| A-4                          | Container Management Bldg Floor Plan, Schedules and Details            |  |  |  |  |  |  |  |
| A-9                          | Details                                                                |  |  |  |  |  |  |  |
| ELECTRICAL                   |                                                                        |  |  |  |  |  |  |  |
| E-1                          | Legend                                                                 |  |  |  |  |  |  |  |
| E-2                          | Site Plan                                                              |  |  |  |  |  |  |  |
| E-3                          | Container Management Bldg. and Heel Management Buildings - One-Lines   |  |  |  |  |  |  |  |
| E-4                          | Container Management Bldg Lighting Floor Plan                          |  |  |  |  |  |  |  |
| E-5                          | Container Management Bldg Power Floor Plan                             |  |  |  |  |  |  |  |
| E-7                          | Details                                                                |  |  |  |  |  |  |  |
| FIRE PROTEC                  | CTION                                                                  |  |  |  |  |  |  |  |
| F-1                          | Container Management Bldg Fire Protection Flow Diagram                 |  |  |  |  |  |  |  |
| F-2                          | Container Management Bldg Fire Protection Floor Plan                   |  |  |  |  |  |  |  |
| GENERAL                      |                                                                        |  |  |  |  |  |  |  |
| G-1                          | Existing Site Plan                                                     |  |  |  |  |  |  |  |
| G-2                          | Proposed Site Plan                                                     |  |  |  |  |  |  |  |
| G-3                          | Site Details & Schedules                                               |  |  |  |  |  |  |  |
| G-4                          | Details                                                                |  |  |  |  |  |  |  |
| G-5                          | Container Management Bldg Containment Areas                            |  |  |  |  |  |  |  |
| MECHANICAL                   |                                                                        |  |  |  |  |  |  |  |
| M-1                          | Container Management Bldg Heating and Ventilating Flow Diagram         |  |  |  |  |  |  |  |
| M-2                          | Container Management Bldg. and Heel Management Building - Flow Diagram |  |  |  |  |  |  |  |