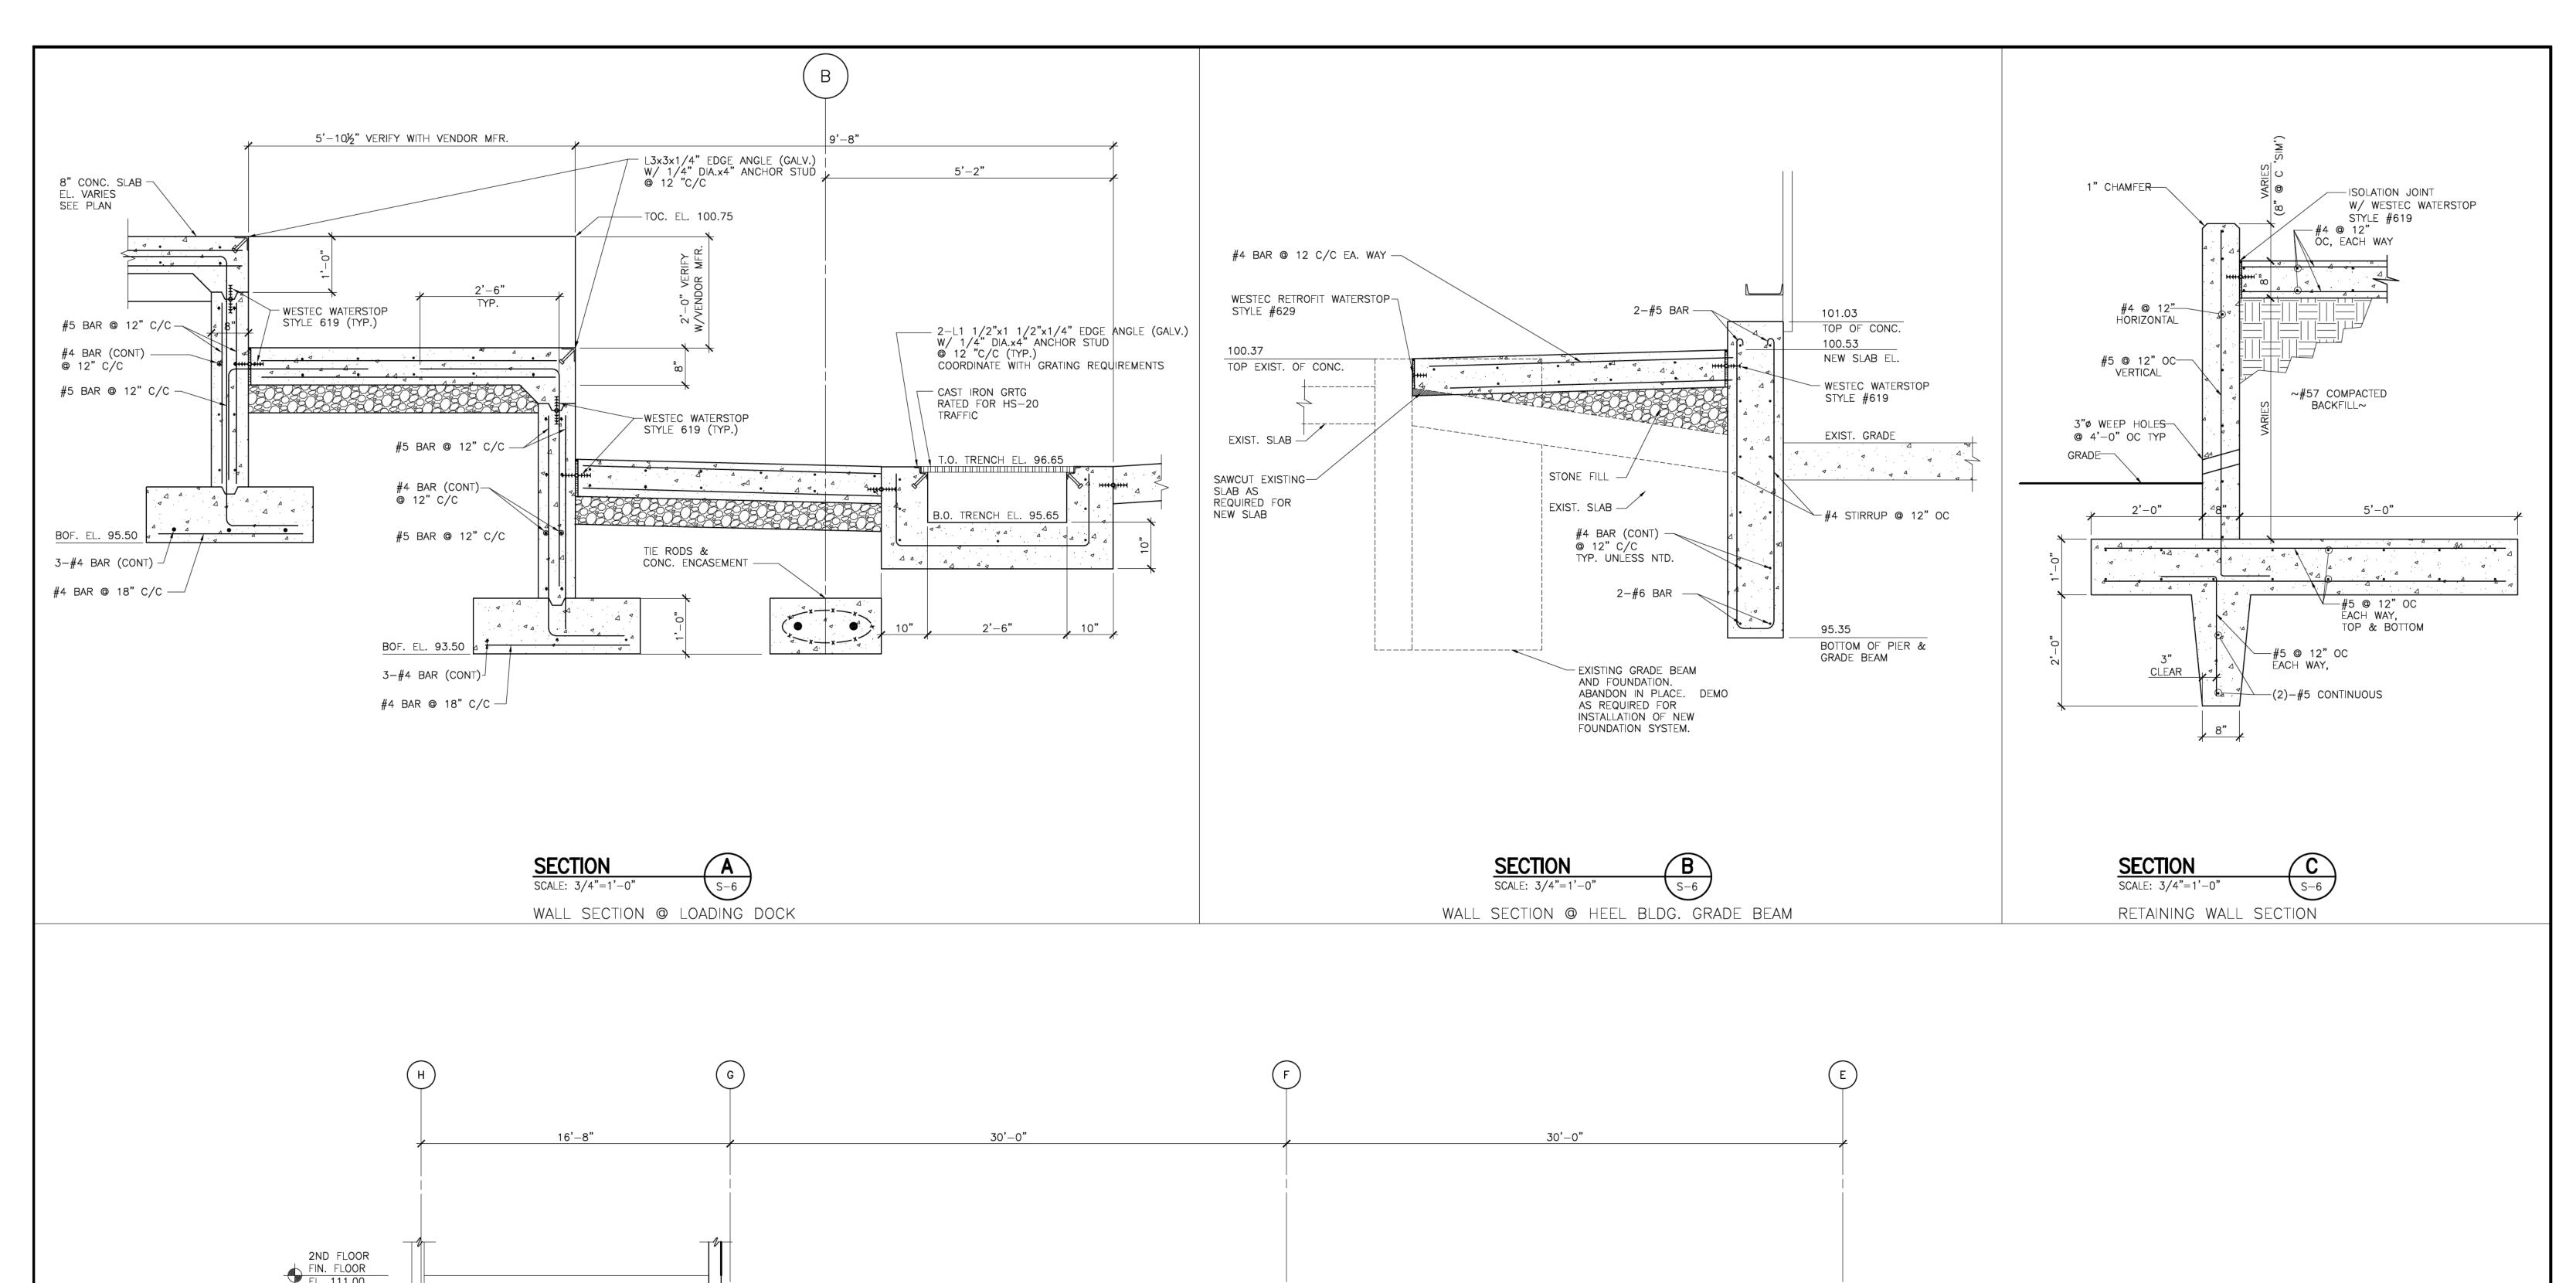

## PETRO-CHEM ENGINEERING DRAWINGS - CONTAINER MANAGEMENT BUILDING

| DRAWING NUMBER | DRAWING DESCRIPTION                                         |
|----------------|-------------------------------------------------------------|
| M-3            | Container Management Bldg Floor Plan                        |
| M-3A           | Pump Room Enlarged Plan                                     |
| M-4            | Container Management Bldg Details and Schedules             |
| STRUCTURAL     |                                                             |
| S-1            | Container Management Bldg Partial Foundation Plan           |
| S-2            | Container Management Bldg Partial Foundation Plan           |
| S-4            | Container Management Bldg Detail Sheet                      |
| S-5            | Container Management Bldg. & Heel Management - Detail Sheet |
| S-6            | Container Management Bldg. & Heel Management - Detail Sheet |
| 71             | BB Inspection                                               |
| 72             | BB Inspection                                               |
| 73             | BB Inspection                                               |
| TK001          | Asbuilt Drawing Clawson Tank TK001                          |
| TK002          | Asbuilt Drawing Clawson Tank TK002                          |
| SUPA1          | Lab/Office Drawings                                         |
| SUPA2          | Lab/Office Drawings                                         |
| SUPA3          | Lab/Office Drawings                                         |
| SUPA4          | Lab/Office Drawings                                         |