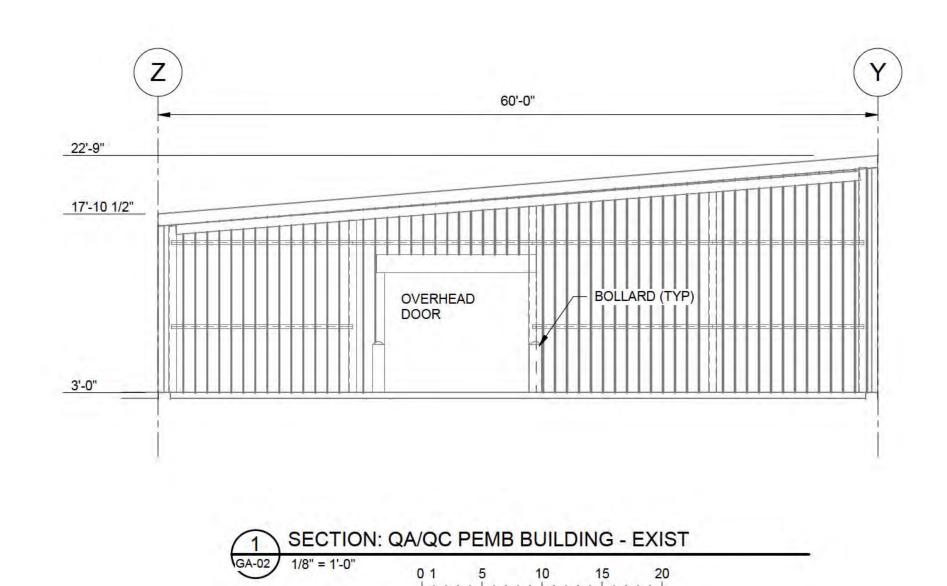

# **CMB Drawings**

### PETRO-CHEM ENGINEERING DRAWINGS - CONTAINER MANAGEMENT BUILDING

| DRAWING<br>NUMBER            | DRAWING DESCRIPTION                                                    |  |  |  |  |  |  |  |
|------------------------------|------------------------------------------------------------------------|--|--|--|--|--|--|--|
| ARCHITECTURAL AND STRUCTURAL |                                                                        |  |  |  |  |  |  |  |
| A-1                          | A-1 Container Management Bldg Floor Plan                               |  |  |  |  |  |  |  |
| A-2                          | Container Management Bldg Exterior Elevations                          |  |  |  |  |  |  |  |
| A-3                          | Container Management Bldg Exterior Elevations and Sections             |  |  |  |  |  |  |  |
| A-4                          | Container Management Bldg Floor Plan, Schedules and Details            |  |  |  |  |  |  |  |
| A-9                          | Details                                                                |  |  |  |  |  |  |  |
| ELECTRICAL                   |                                                                        |  |  |  |  |  |  |  |
| E-1                          | Legend                                                                 |  |  |  |  |  |  |  |
| E-2                          | Site Plan                                                              |  |  |  |  |  |  |  |
| E-3                          | Container Management Bldg. and Heel Management Buildings - One-Lines   |  |  |  |  |  |  |  |
| E-4                          | Container Management Bldg Lighting Floor Plan                          |  |  |  |  |  |  |  |
| E-5                          | Container Management Bldg Power Floor Plan                             |  |  |  |  |  |  |  |
| E-7                          | Details                                                                |  |  |  |  |  |  |  |
| FIRE PROTEC                  | CTION                                                                  |  |  |  |  |  |  |  |
| F-1                          | Container Management Bldg Fire Protection Flow Diagram                 |  |  |  |  |  |  |  |
| F-2                          | Container Management Bldg Fire Protection Floor Plan                   |  |  |  |  |  |  |  |
| GENERAL                      |                                                                        |  |  |  |  |  |  |  |
| G-1                          | Existing Site Plan                                                     |  |  |  |  |  |  |  |
| G-2                          | Proposed Site Plan                                                     |  |  |  |  |  |  |  |
| G-3                          | Site Details & Schedules                                               |  |  |  |  |  |  |  |
| G-4                          | Details                                                                |  |  |  |  |  |  |  |
| G-5                          | Container Management Bldg Containment Areas                            |  |  |  |  |  |  |  |
| MECHANICAL                   |                                                                        |  |  |  |  |  |  |  |
| M-1                          | Container Management Bldg Heating and Ventilating Flow Diagram         |  |  |  |  |  |  |  |
| M-2                          | Container Management Bldg. and Heel Management Building - Flow Diagram |  |  |  |  |  |  |  |