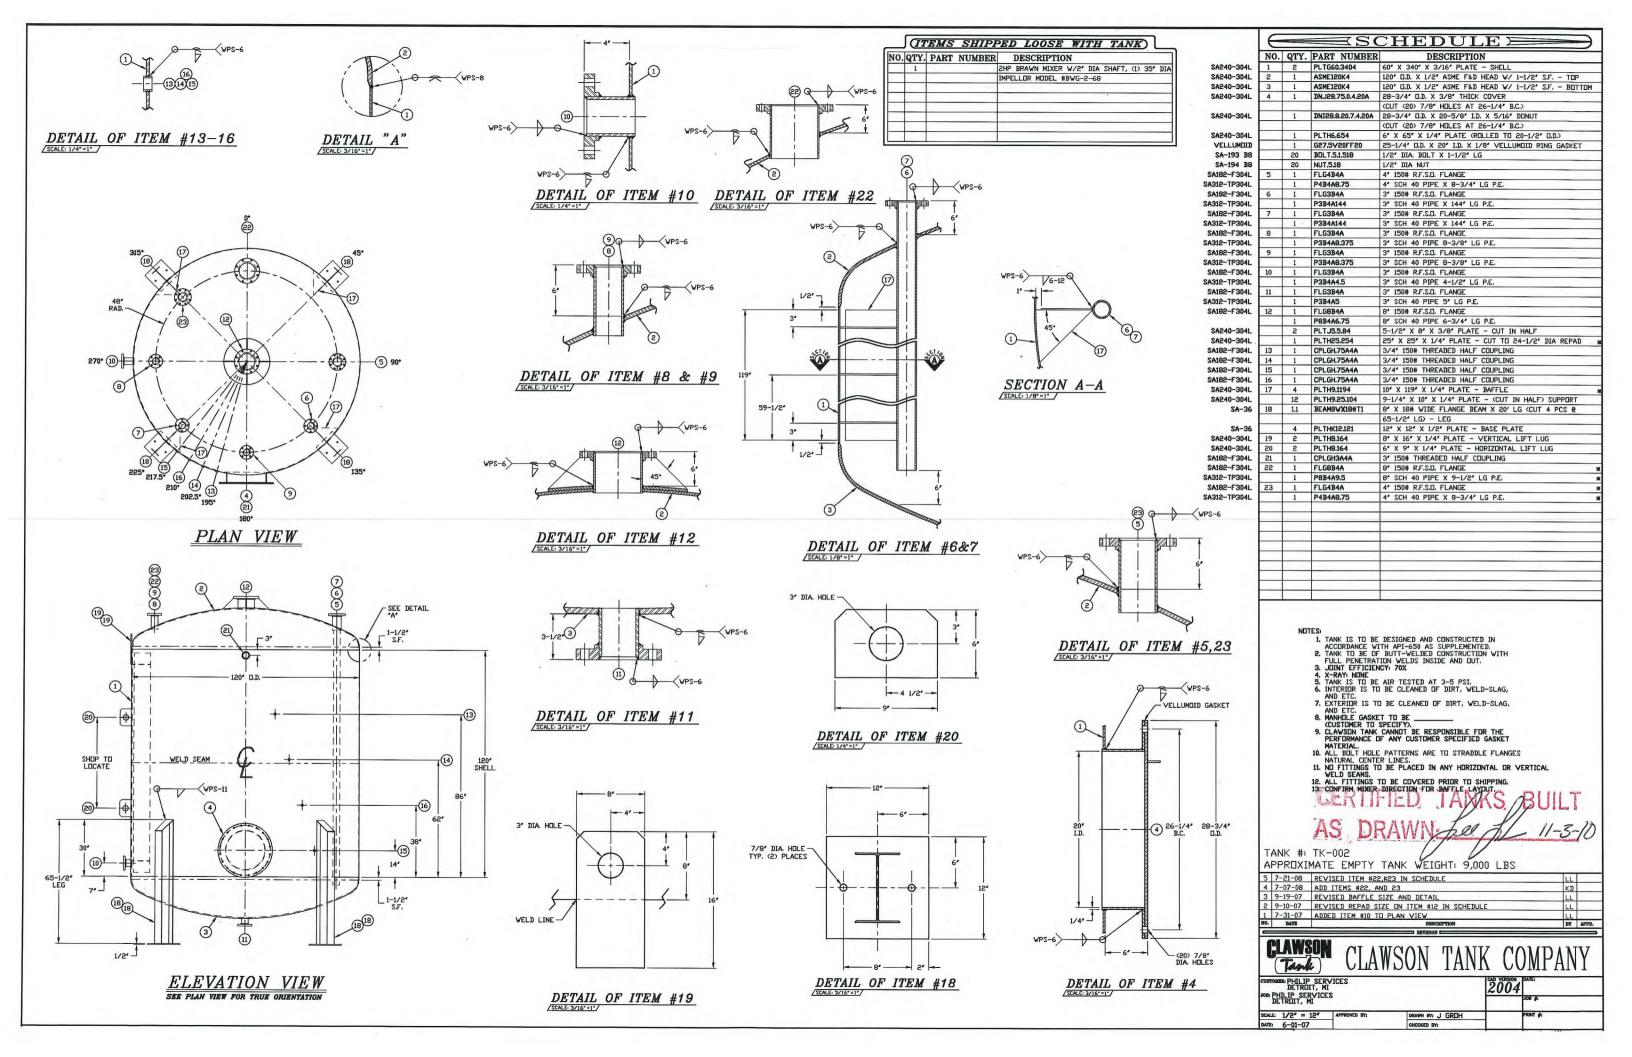

## PETRO-CHEM ENGINEERING DRAWINGS - CONTAINER MANAGEMENT BUILDING

| DRAWING NUMBER | DRAWING DESCRIPTION                                         |
|----------------|-------------------------------------------------------------|
| M-3            | Container Management Bldg Floor Plan                        |
| M-3A           | Pump Room Enlarged Plan                                     |
| M-4            | Container Management Bldg Details and Schedules             |
| STRUCTURAL     |                                                             |
| S-1            | Container Management Bldg Partial Foundation Plan           |
| S-2            | Container Management Bldg Partial Foundation Plan           |
| S-4            | Container Management Bldg Detail Sheet                      |
| S-5            | Container Management Bldg. & Heel Management - Detail Sheet |
| S-6            | Container Management Bldg. & Heel Management - Detail Sheet |
| 71             | BB Inspection                                               |
| 72             | BB Inspection                                               |
| 73             | BB Inspection                                               |
| TK001          | Asbuilt Drawing Clawson Tank TK001                          |
| TK002          | Asbuilt Drawing Clawson Tank TK002                          |
| SUPA1          | Lab/Office Drawings                                         |
| SUPA2          | Lab/Office Drawings                                         |
| SUPA3          | Lab/Office Drawings                                         |
| SUPA4          | Lab/Office Drawings                                         |