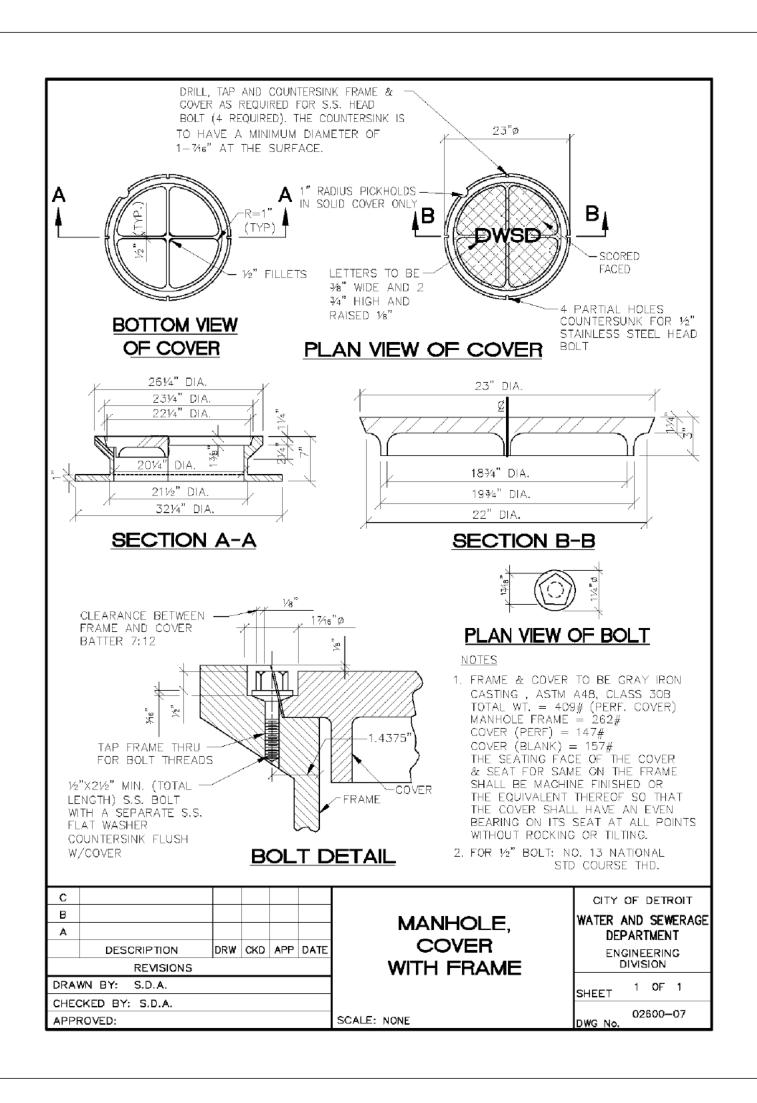

# **CMB Drawings**

### PETRO-CHEM ENGINEERING DRAWINGS - CONTAINER MANAGEMENT BUILDING

| DRAWING<br>NUMBER            | DRAWING DESCRIPTION                                                    |  |  |  |  |  |  |  |
|------------------------------|------------------------------------------------------------------------|--|--|--|--|--|--|--|
| ARCHITECTURAL AND STRUCTURAL |                                                                        |  |  |  |  |  |  |  |
| A-1                          | A-1 Container Management Bldg Floor Plan                               |  |  |  |  |  |  |  |
| A-2                          | Container Management Bldg Exterior Elevations                          |  |  |  |  |  |  |  |
| A-3                          | Container Management Bldg Exterior Elevations and Sections             |  |  |  |  |  |  |  |
| A-4                          | Container Management Bldg Floor Plan, Schedules and Details            |  |  |  |  |  |  |  |
| A-9                          | Details                                                                |  |  |  |  |  |  |  |
| ELECTRICAL                   |                                                                        |  |  |  |  |  |  |  |
| E-1                          | Legend                                                                 |  |  |  |  |  |  |  |
| E-2                          | Site Plan                                                              |  |  |  |  |  |  |  |
| E-3                          | Container Management Bldg. and Heel Management Buildings - One-Lines   |  |  |  |  |  |  |  |
| E-4                          | Container Management Bldg Lighting Floor Plan                          |  |  |  |  |  |  |  |
| E-5                          | Container Management Bldg Power Floor Plan                             |  |  |  |  |  |  |  |
| E-7                          | Details                                                                |  |  |  |  |  |  |  |
| FIRE PROTEC                  | CTION                                                                  |  |  |  |  |  |  |  |
| F-1                          | Container Management Bldg Fire Protection Flow Diagram                 |  |  |  |  |  |  |  |
| F-2                          | Container Management Bldg Fire Protection Floor Plan                   |  |  |  |  |  |  |  |
| GENERAL                      |                                                                        |  |  |  |  |  |  |  |
| G-1                          | Existing Site Plan                                                     |  |  |  |  |  |  |  |
| G-2                          | Proposed Site Plan                                                     |  |  |  |  |  |  |  |
| G-3                          | Site Details & Schedules                                               |  |  |  |  |  |  |  |
| G-4                          | Details                                                                |  |  |  |  |  |  |  |
| G-5                          | Container Management Bldg Containment Areas                            |  |  |  |  |  |  |  |
| MECHANICAL                   |                                                                        |  |  |  |  |  |  |  |
| M-1                          | Container Management Bldg Heating and Ventilating Flow Diagram         |  |  |  |  |  |  |  |
| M-2                          | Container Management Bldg. and Heel Management Building - Flow Diagram |  |  |  |  |  |  |  |

## PETRO-CHEM ENGINEERING DRAWINGS - CONTAINER MANAGEMENT BUILDING

| DRAWING NUMBER | DRAWING DESCRIPTION                                         |
|----------------|-------------------------------------------------------------|
| M-3            | Container Management Bldg Floor Plan                        |
| M-3A           | Pump Room Enlarged Plan                                     |
| M-4            | Container Management Bldg Details and Schedules             |
| STRUCTURAL     |                                                             |
| S-1            | Container Management Bldg Partial Foundation Plan           |
| S-2            | Container Management Bldg Partial Foundation Plan           |
| S-4            | Container Management Bldg Detail Sheet                      |
| S-5            | Container Management Bldg. & Heel Management - Detail Sheet |
| S-6            | Container Management Bldg. & Heel Management - Detail Sheet |
| 71             | BB Inspection                                               |
| 72             | BB Inspection                                               |
| 73             | BB Inspection                                               |
| TK001          | Asbuilt Drawing Clawson Tank TK001                          |
| TK002          | Asbuilt Drawing Clawson Tank TK002                          |
| SUPA1          | Lab/Office Drawings                                         |
| SUPA2          | Lab/Office Drawings                                         |
| SUPA3          | Lab/Office Drawings                                         |
| SUPA4          | Lab/Office Drawings                                         |