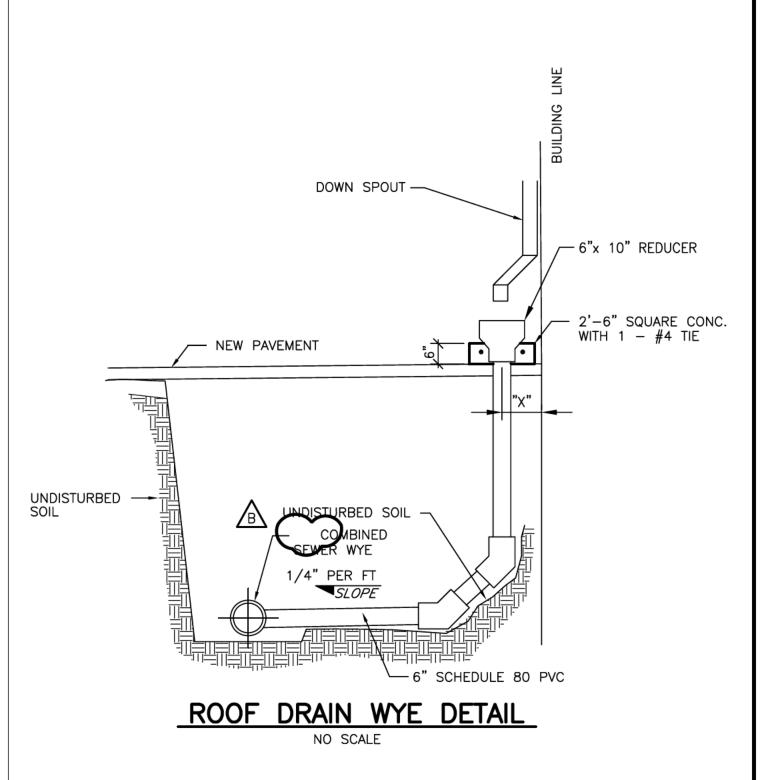

# **CMB Drawings**

### PETRO-CHEM ENGINEERING DRAWINGS - CONTAINER MANAGEMENT BUILDING

| DRAWING<br>NUMBER            | DRAWING DESCRIPTION                                                    |  |  |  |  |  |  |  |
|------------------------------|------------------------------------------------------------------------|--|--|--|--|--|--|--|
| ARCHITECTURAL AND STRUCTURAL |                                                                        |  |  |  |  |  |  |  |
| A-1                          | A-1 Container Management Bldg Floor Plan                               |  |  |  |  |  |  |  |
| A-2                          | Container Management Bldg Exterior Elevations                          |  |  |  |  |  |  |  |
| A-3                          | Container Management Bldg Exterior Elevations and Sections             |  |  |  |  |  |  |  |
| A-4                          | Container Management Bldg Floor Plan, Schedules and Details            |  |  |  |  |  |  |  |
| A-9                          | Details                                                                |  |  |  |  |  |  |  |
| ELECTRICAL                   |                                                                        |  |  |  |  |  |  |  |
| E-1                          | Legend                                                                 |  |  |  |  |  |  |  |
| E-2                          | Site Plan                                                              |  |  |  |  |  |  |  |
| E-3                          | Container Management Bldg. and Heel Management Buildings - One-Lines   |  |  |  |  |  |  |  |
| E-4                          | Container Management Bldg Lighting Floor Plan                          |  |  |  |  |  |  |  |
| E-5                          | Container Management Bldg Power Floor Plan                             |  |  |  |  |  |  |  |
| E-7                          | Details                                                                |  |  |  |  |  |  |  |
| FIRE PROTEC                  | CTION                                                                  |  |  |  |  |  |  |  |
| F-1                          | Container Management Bldg Fire Protection Flow Diagram                 |  |  |  |  |  |  |  |
| F-2                          | Container Management Bldg Fire Protection Floor Plan                   |  |  |  |  |  |  |  |
| GENERAL                      |                                                                        |  |  |  |  |  |  |  |
| G-1                          | Existing Site Plan                                                     |  |  |  |  |  |  |  |
| G-2                          | Proposed Site Plan                                                     |  |  |  |  |  |  |  |
| G-3                          | Site Details & Schedules                                               |  |  |  |  |  |  |  |
| G-4                          | Details                                                                |  |  |  |  |  |  |  |
| G-5                          | Container Management Bldg Containment Areas                            |  |  |  |  |  |  |  |
| MECHANICAL                   |                                                                        |  |  |  |  |  |  |  |
| M-1                          | Container Management Bldg Heating and Ventilating Flow Diagram         |  |  |  |  |  |  |  |
| M-2                          | Container Management Bldg. and Heel Management Building - Flow Diagram |  |  |  |  |  |  |  |

## PETRO-CHEM ENGINEERING DRAWINGS - CONTAINER MANAGEMENT BUILDING

| DRAWING NUMBER | DRAWING DESCRIPTION                                         |
|----------------|-------------------------------------------------------------|
| M-3            | Container Management Bldg Floor Plan                        |
| M-3A           | Pump Room Enlarged Plan                                     |
| M-4            | Container Management Bldg Details and Schedules             |
| STRUCTURAL     |                                                             |
| S-1            | Container Management Bldg Partial Foundation Plan           |
| S-2            | Container Management Bldg Partial Foundation Plan           |
| S-4            | Container Management Bldg Detail Sheet                      |
| S-5            | Container Management Bldg. & Heel Management - Detail Sheet |
| S-6            | Container Management Bldg. & Heel Management - Detail Sheet |
| 71             | BB Inspection                                               |
| 72             | BB Inspection                                               |
| 73             | BB Inspection                                               |
| TK001          | Asbuilt Drawing Clawson Tank TK001                          |
| TK002          | Asbuilt Drawing Clawson Tank TK002                          |
| SUPA1          | Lab/Office Drawings                                         |
| SUPA2          | Lab/Office Drawings                                         |
| SUPA3          | Lab/Office Drawings                                         |
| SUPA4          | Lab/Office Drawings                                         |