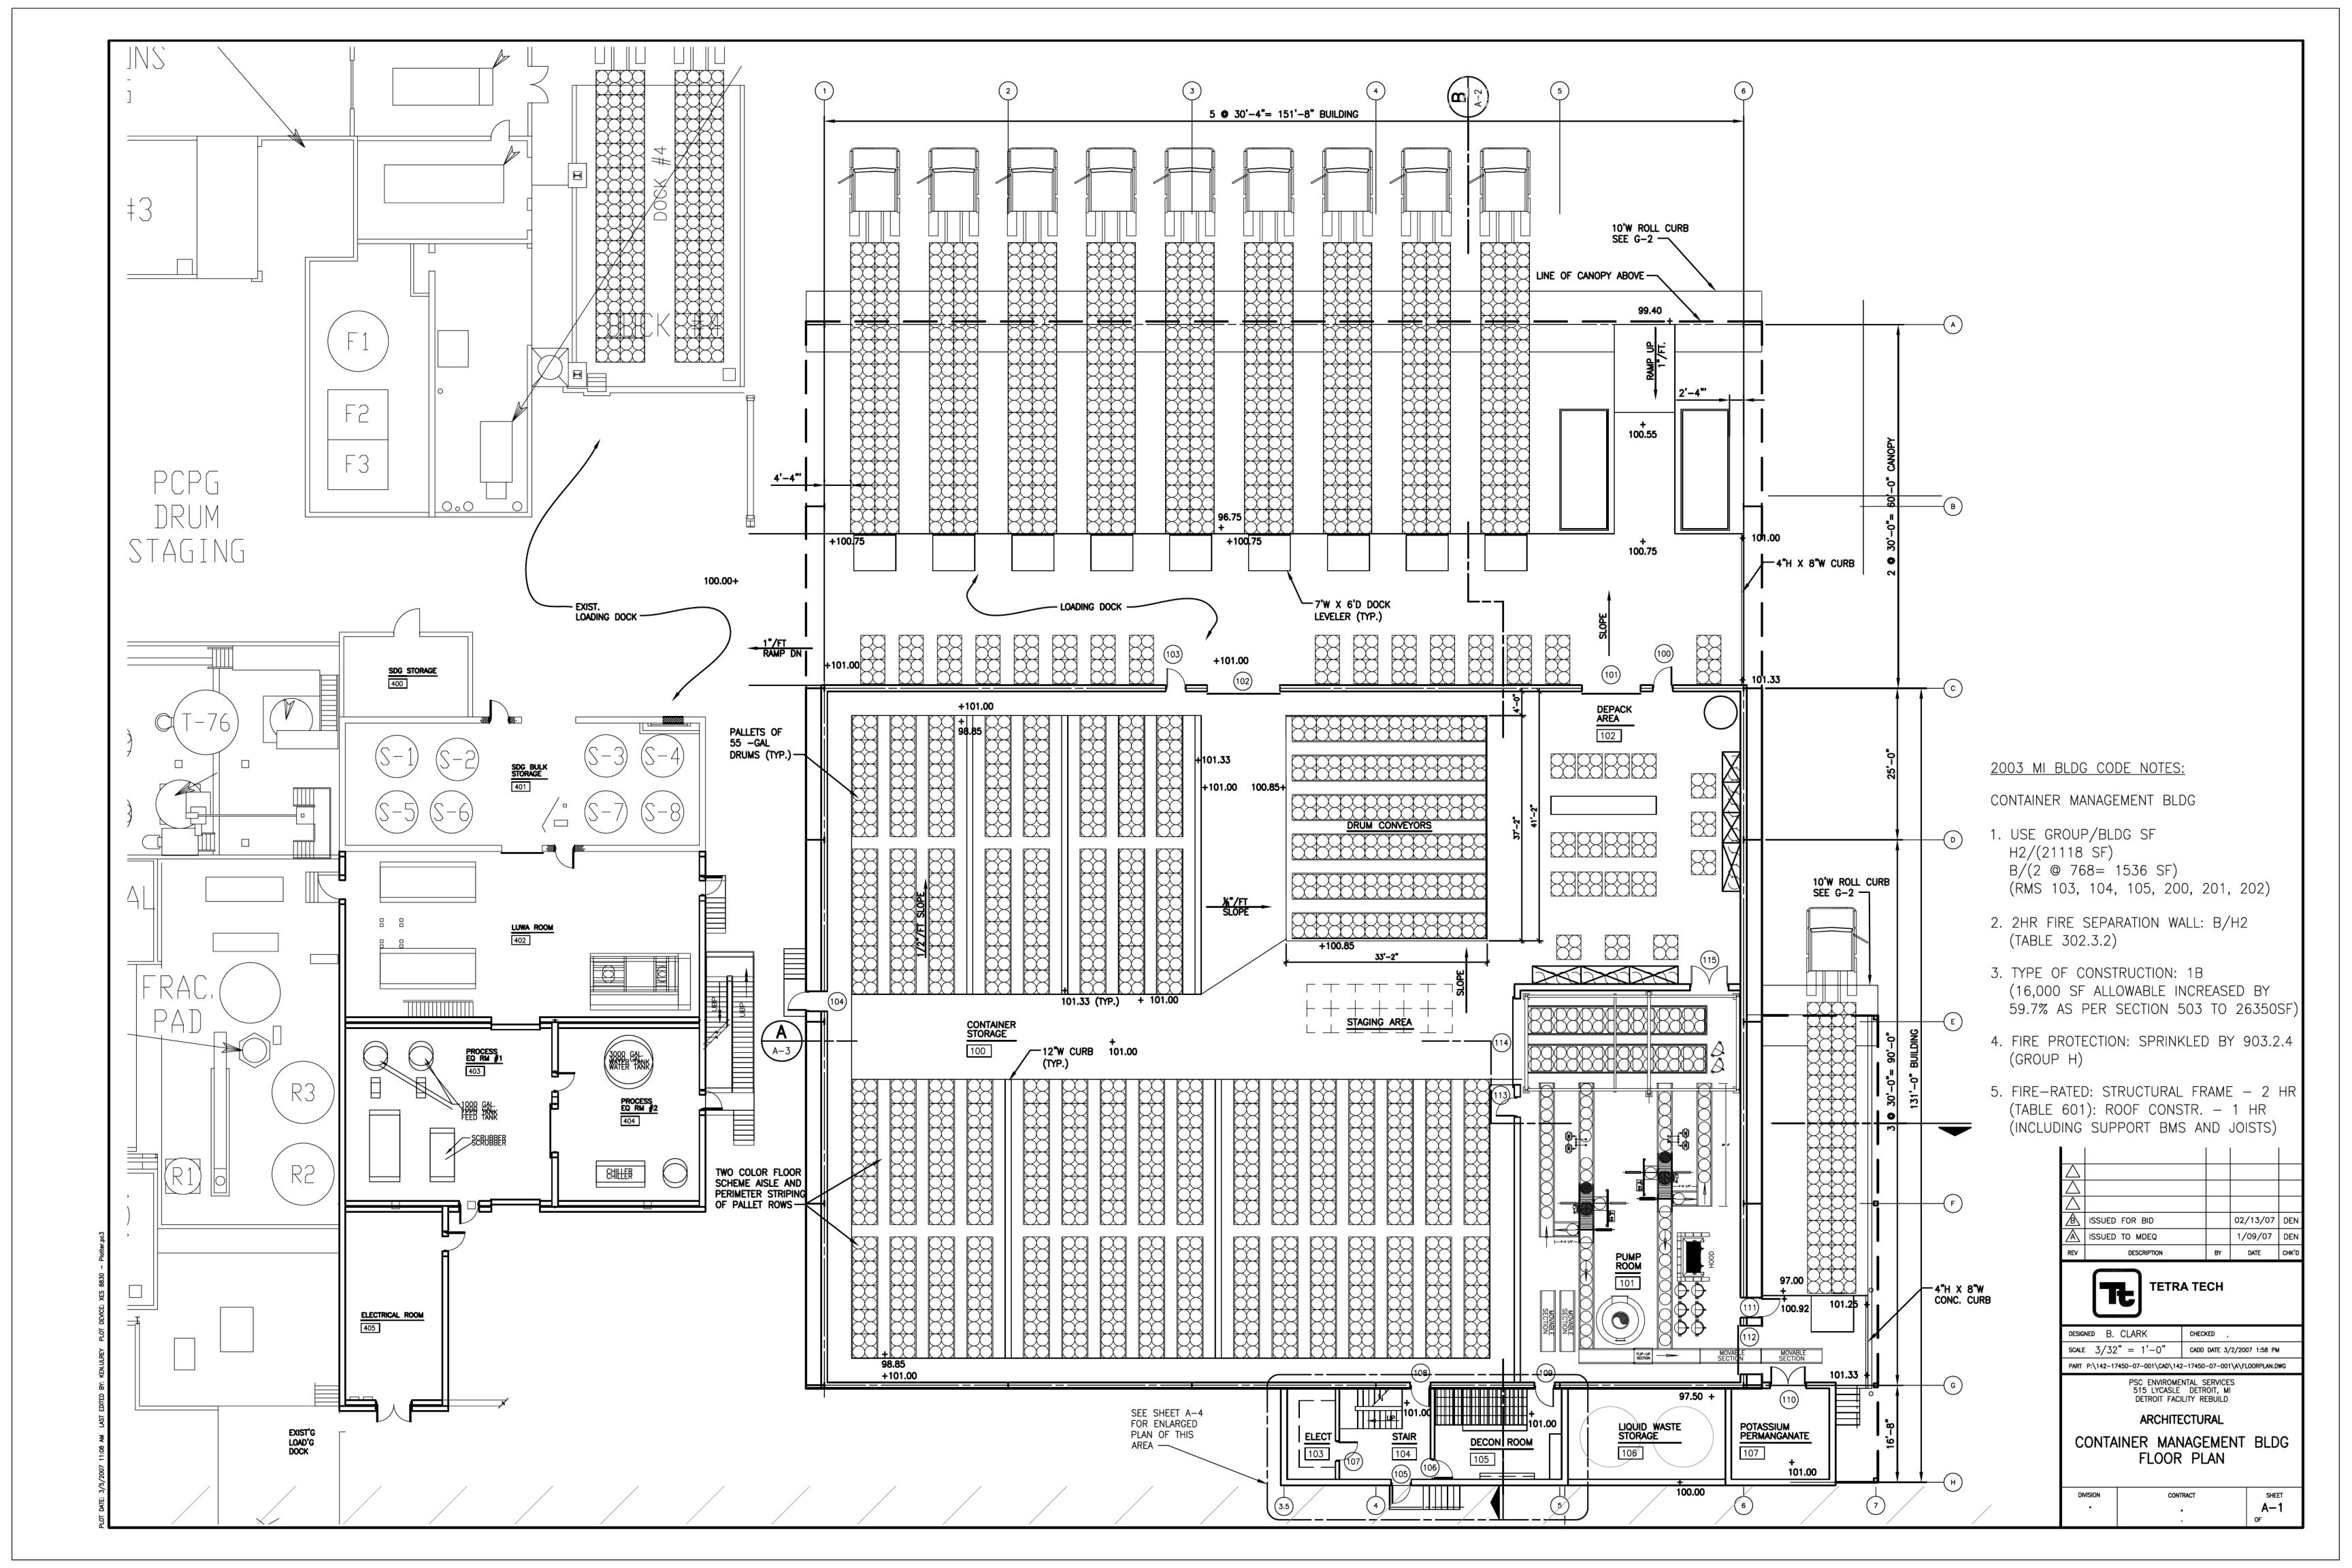

### PETRO-CHEM ENGINEERING DRAWINGS - CONTAINER MANAGEMENT BUILDING

| DRAWING<br>NUMBER            | DRAWING DESCRIPTION                                                    |  |  |  |  |  |  |  |
|------------------------------|------------------------------------------------------------------------|--|--|--|--|--|--|--|
| ARCHITECTURAL AND STRUCTURAL |                                                                        |  |  |  |  |  |  |  |
| A-1                          | A-1 Container Management Bldg Floor Plan                               |  |  |  |  |  |  |  |
| A-2                          | Container Management Bldg Exterior Elevations                          |  |  |  |  |  |  |  |
| A-3                          | Container Management Bldg Exterior Elevations and Sections             |  |  |  |  |  |  |  |
| A-4                          | Container Management Bldg Floor Plan, Schedules and Details            |  |  |  |  |  |  |  |
| A-9                          | Details                                                                |  |  |  |  |  |  |  |
| ELECTRICAL                   |                                                                        |  |  |  |  |  |  |  |
| E-1                          | Legend                                                                 |  |  |  |  |  |  |  |
| E-2                          | Site Plan                                                              |  |  |  |  |  |  |  |
| E-3                          | Container Management Bldg. and Heel Management Buildings - One-Lines   |  |  |  |  |  |  |  |
| E-4                          | Container Management Bldg Lighting Floor Plan                          |  |  |  |  |  |  |  |
| E-5                          | Container Management Bldg Power Floor Plan                             |  |  |  |  |  |  |  |
| E-7                          | Details                                                                |  |  |  |  |  |  |  |
| FIRE PROTEC                  | CTION                                                                  |  |  |  |  |  |  |  |
| F-1                          | Container Management Bldg Fire Protection Flow Diagram                 |  |  |  |  |  |  |  |
| F-2                          | Container Management Bldg Fire Protection Floor Plan                   |  |  |  |  |  |  |  |
| GENERAL                      |                                                                        |  |  |  |  |  |  |  |
| G-1                          | Existing Site Plan                                                     |  |  |  |  |  |  |  |
| G-2                          | Proposed Site Plan                                                     |  |  |  |  |  |  |  |
| G-3                          | Site Details & Schedules                                               |  |  |  |  |  |  |  |
| G-4                          | Details                                                                |  |  |  |  |  |  |  |
| G-5                          | Container Management Bldg Containment Areas                            |  |  |  |  |  |  |  |
| MECHANICAL                   |                                                                        |  |  |  |  |  |  |  |
| M-1                          | Container Management Bldg Heating and Ventilating Flow Diagram         |  |  |  |  |  |  |  |
| M-2                          | Container Management Bldg. and Heel Management Building - Flow Diagram |  |  |  |  |  |  |  |