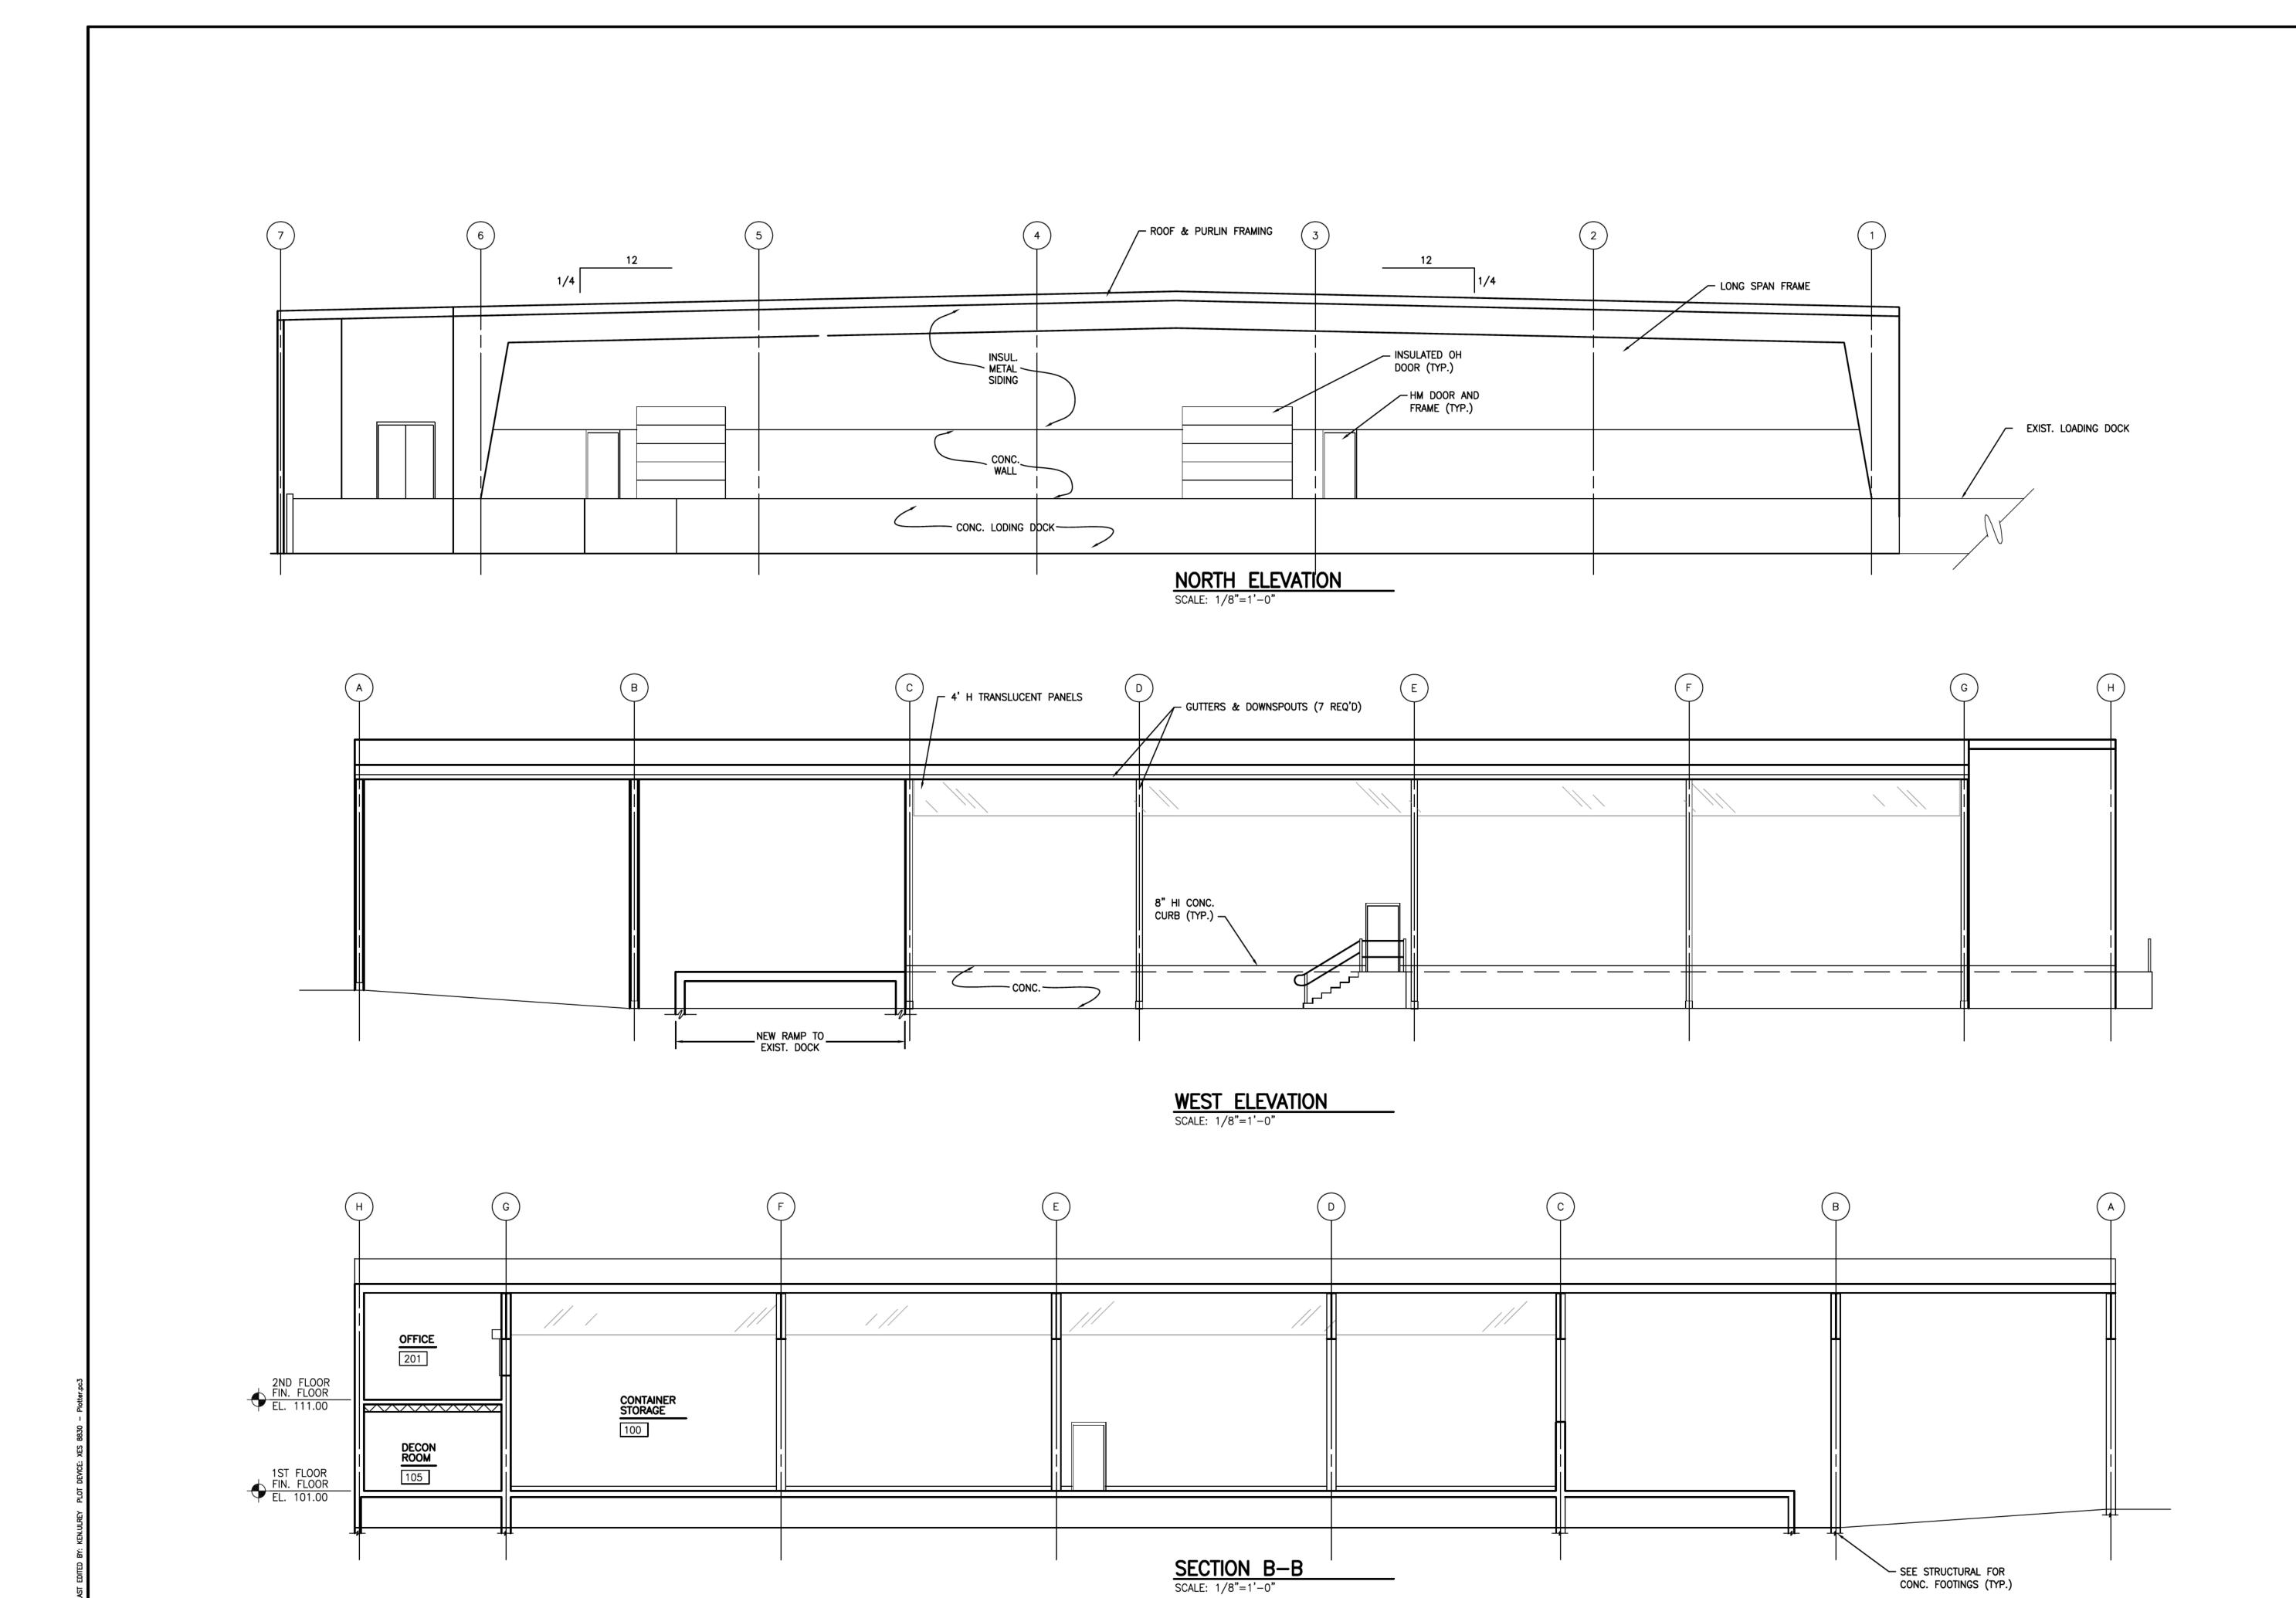

### PETRO-CHEM ENGINEERING DRAWINGS - CONTAINER MANAGEMENT BUILDING

| DRAWING<br>NUMBER            | DRAWING DESCRIPTION                                                    |  |  |  |  |  |  |  |
|------------------------------|------------------------------------------------------------------------|--|--|--|--|--|--|--|
| ARCHITECTURAL AND STRUCTURAL |                                                                        |  |  |  |  |  |  |  |
| A-1                          | A-1 Container Management Bldg Floor Plan                               |  |  |  |  |  |  |  |
| A-2                          | Container Management Bldg Exterior Elevations                          |  |  |  |  |  |  |  |
| A-3                          | Container Management Bldg Exterior Elevations and Sections             |  |  |  |  |  |  |  |
| A-4                          | Container Management Bldg Floor Plan, Schedules and Details            |  |  |  |  |  |  |  |
| A-9                          | Details                                                                |  |  |  |  |  |  |  |
| ELECTRICAL                   |                                                                        |  |  |  |  |  |  |  |
| E-1                          | Legend                                                                 |  |  |  |  |  |  |  |
| E-2                          | Site Plan                                                              |  |  |  |  |  |  |  |
| E-3                          | Container Management Bldg. and Heel Management Buildings - One-Lines   |  |  |  |  |  |  |  |
| E-4                          | Container Management Bldg Lighting Floor Plan                          |  |  |  |  |  |  |  |
| E-5                          | Container Management Bldg Power Floor Plan                             |  |  |  |  |  |  |  |
| E-7                          | Details                                                                |  |  |  |  |  |  |  |
| FIRE PROTEC                  | CTION                                                                  |  |  |  |  |  |  |  |
| F-1                          | Container Management Bldg Fire Protection Flow Diagram                 |  |  |  |  |  |  |  |
| F-2                          | Container Management Bldg Fire Protection Floor Plan                   |  |  |  |  |  |  |  |
| GENERAL                      |                                                                        |  |  |  |  |  |  |  |
| G-1                          | Existing Site Plan                                                     |  |  |  |  |  |  |  |
| G-2                          | Proposed Site Plan                                                     |  |  |  |  |  |  |  |
| G-3                          | Site Details & Schedules                                               |  |  |  |  |  |  |  |
| G-4                          | Details                                                                |  |  |  |  |  |  |  |
| G-5                          | Container Management Bldg Containment Areas                            |  |  |  |  |  |  |  |
| MECHANICAL                   |                                                                        |  |  |  |  |  |  |  |
| M-1                          | Container Management Bldg Heating and Ventilating Flow Diagram         |  |  |  |  |  |  |  |
| M-2                          | Container Management Bldg. and Heel Management Building - Flow Diagram |  |  |  |  |  |  |  |