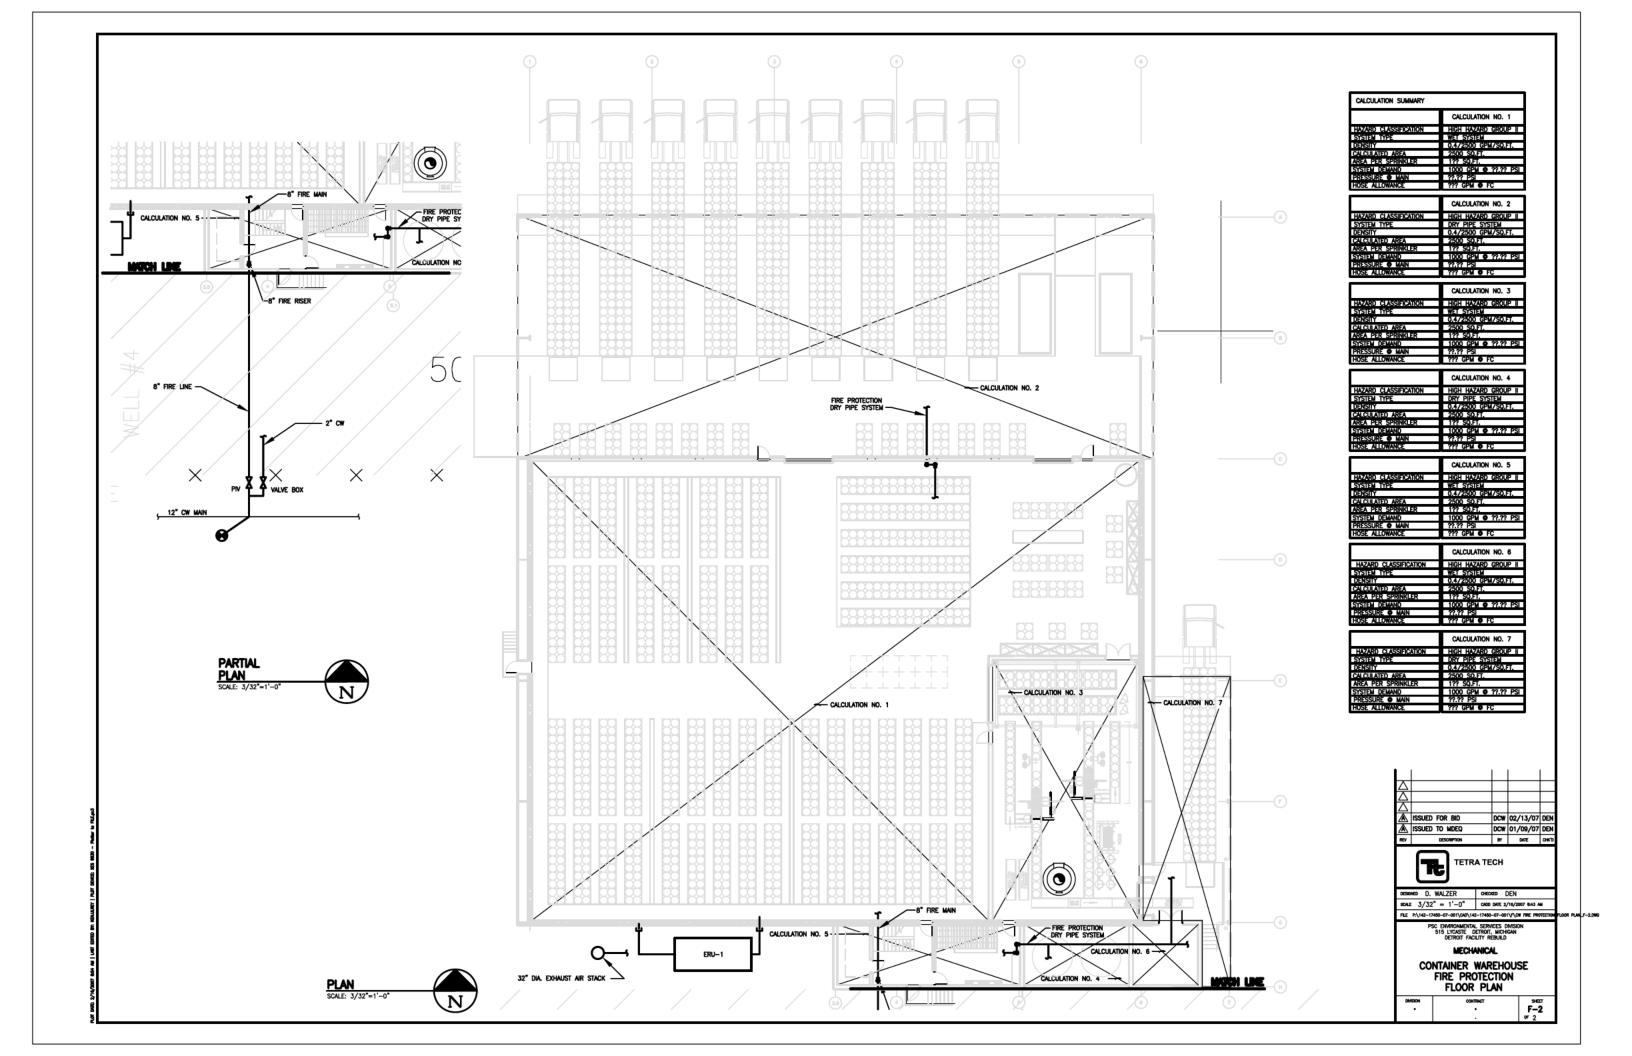

### PETRO-CHEM ENGINEERING DRAWINGS - CONTAINER MANAGEMENT BUILDING

| DRAWING<br>NUMBER            | DRAWING DESCRIPTION                                                    |  |  |  |  |  |  |  |
|------------------------------|------------------------------------------------------------------------|--|--|--|--|--|--|--|
| ARCHITECTURAL AND STRUCTURAL |                                                                        |  |  |  |  |  |  |  |
| A-1                          | A-1 Container Management Bldg Floor Plan                               |  |  |  |  |  |  |  |
| A-2                          | Container Management Bldg Exterior Elevations                          |  |  |  |  |  |  |  |
| A-3                          | Container Management Bldg Exterior Elevations and Sections             |  |  |  |  |  |  |  |
| A-4                          | Container Management Bldg Floor Plan, Schedules and Details            |  |  |  |  |  |  |  |
| A-9                          | Details                                                                |  |  |  |  |  |  |  |
| ELECTRICAL                   |                                                                        |  |  |  |  |  |  |  |
| E-1                          | Legend                                                                 |  |  |  |  |  |  |  |
| E-2                          | Site Plan                                                              |  |  |  |  |  |  |  |
| E-3                          | Container Management Bldg. and Heel Management Buildings - One-Lines   |  |  |  |  |  |  |  |
| E-4                          | Container Management Bldg Lighting Floor Plan                          |  |  |  |  |  |  |  |
| E-5                          | Container Management Bldg Power Floor Plan                             |  |  |  |  |  |  |  |
| E-7                          | Details                                                                |  |  |  |  |  |  |  |
| FIRE PROTEC                  | CTION                                                                  |  |  |  |  |  |  |  |
| F-1                          | Container Management Bldg Fire Protection Flow Diagram                 |  |  |  |  |  |  |  |
| F-2                          | Container Management Bldg Fire Protection Floor Plan                   |  |  |  |  |  |  |  |
| GENERAL                      |                                                                        |  |  |  |  |  |  |  |
| G-1                          | Existing Site Plan                                                     |  |  |  |  |  |  |  |
| G-2                          | Proposed Site Plan                                                     |  |  |  |  |  |  |  |
| G-3                          | Site Details & Schedules                                               |  |  |  |  |  |  |  |
| G-4                          | Details                                                                |  |  |  |  |  |  |  |
| G-5                          | Container Management Bldg Containment Areas                            |  |  |  |  |  |  |  |
| MECHANICAL                   |                                                                        |  |  |  |  |  |  |  |
| M-1                          | Container Management Bldg Heating and Ventilating Flow Diagram         |  |  |  |  |  |  |  |
| M-2                          | Container Management Bldg. and Heel Management Building - Flow Diagram |  |  |  |  |  |  |  |