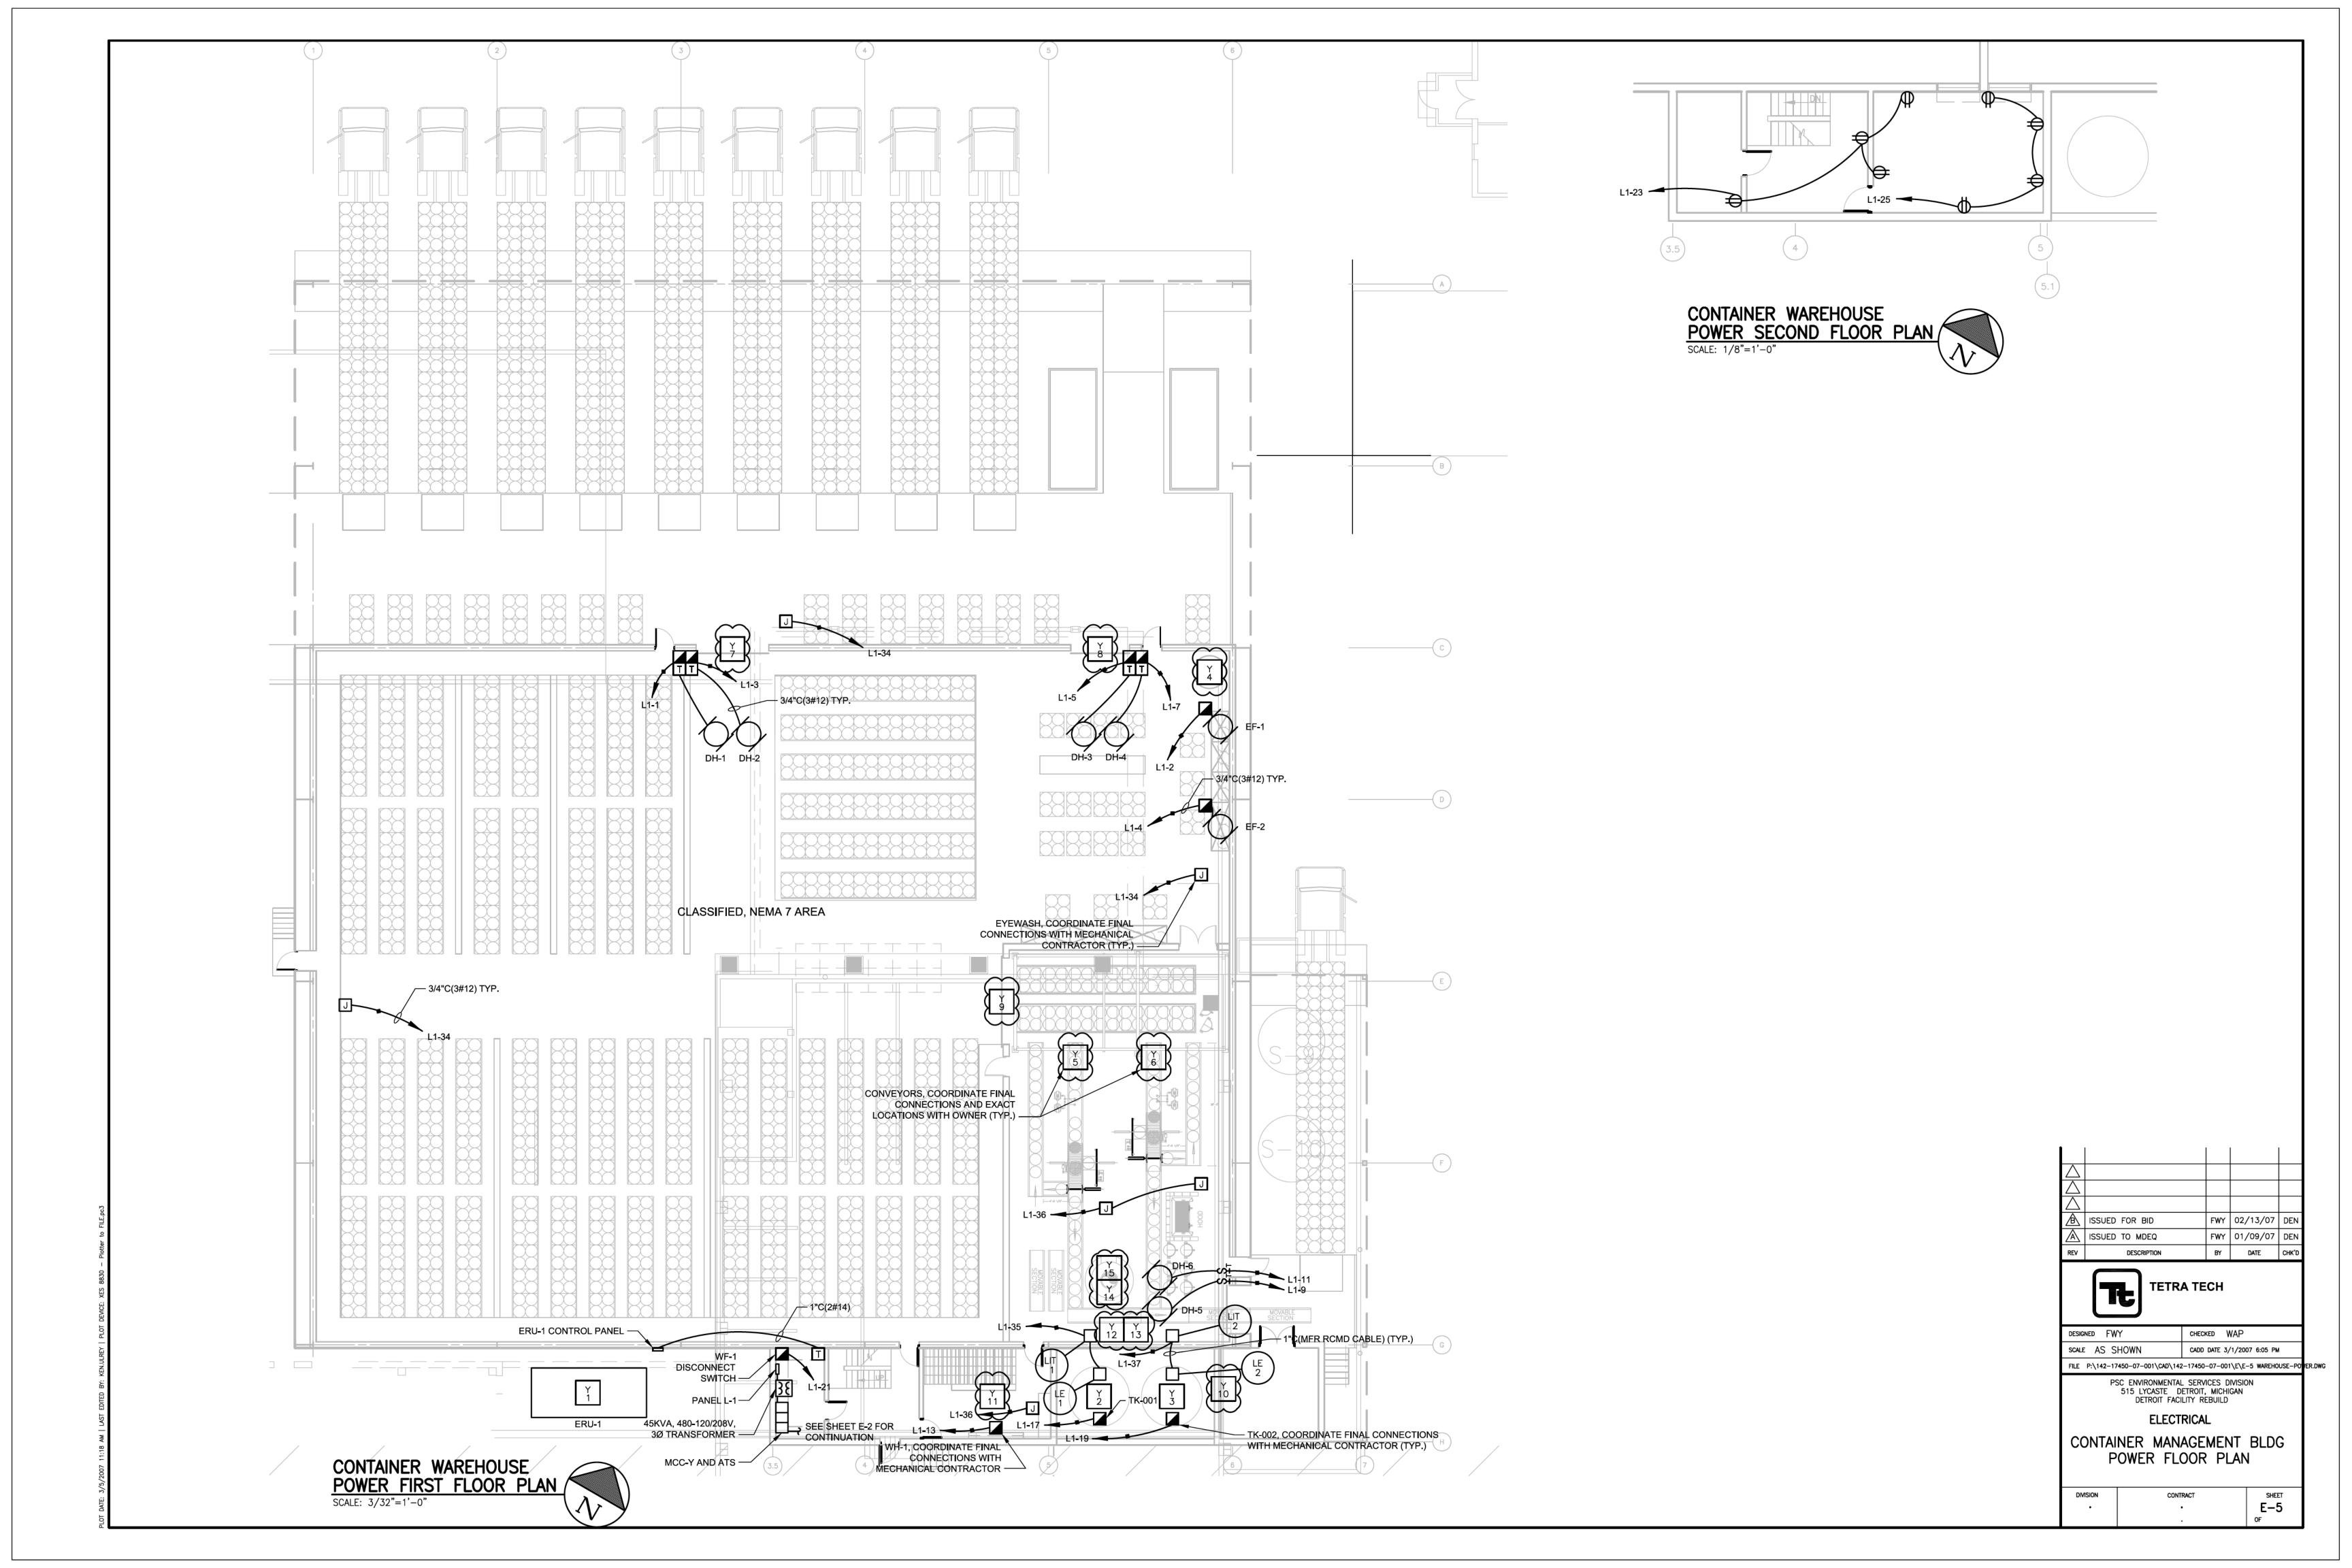

### PETRO-CHEM ENGINEERING DRAWINGS - CONTAINER MANAGEMENT BUILDING

| DRAWING<br>NUMBER            | DRAWING DESCRIPTION                                                    |  |  |  |  |  |  |  |
|------------------------------|------------------------------------------------------------------------|--|--|--|--|--|--|--|
| ARCHITECTURAL AND STRUCTURAL |                                                                        |  |  |  |  |  |  |  |
| A-1                          | A-1 Container Management Bldg Floor Plan                               |  |  |  |  |  |  |  |
| A-2                          | Container Management Bldg Exterior Elevations                          |  |  |  |  |  |  |  |
| A-3                          | Container Management Bldg Exterior Elevations and Sections             |  |  |  |  |  |  |  |
| A-4                          | Container Management Bldg Floor Plan, Schedules and Details            |  |  |  |  |  |  |  |
| A-9                          | Details                                                                |  |  |  |  |  |  |  |
| ELECTRICAL                   |                                                                        |  |  |  |  |  |  |  |
| E-1                          | Legend                                                                 |  |  |  |  |  |  |  |
| E-2                          | Site Plan                                                              |  |  |  |  |  |  |  |
| E-3                          | Container Management Bldg. and Heel Management Buildings - One-Lines   |  |  |  |  |  |  |  |
| E-4                          | Container Management Bldg Lighting Floor Plan                          |  |  |  |  |  |  |  |
| E-5                          | Container Management Bldg Power Floor Plan                             |  |  |  |  |  |  |  |
| E-7                          | Details                                                                |  |  |  |  |  |  |  |
| FIRE PROTEC                  | CTION                                                                  |  |  |  |  |  |  |  |
| F-1                          | Container Management Bldg Fire Protection Flow Diagram                 |  |  |  |  |  |  |  |
| F-2                          | Container Management Bldg Fire Protection Floor Plan                   |  |  |  |  |  |  |  |
| GENERAL                      |                                                                        |  |  |  |  |  |  |  |
| G-1                          | Existing Site Plan                                                     |  |  |  |  |  |  |  |
| G-2                          | Proposed Site Plan                                                     |  |  |  |  |  |  |  |
| G-3                          | Site Details & Schedules                                               |  |  |  |  |  |  |  |
| G-4                          | Details                                                                |  |  |  |  |  |  |  |
| G-5                          | Container Management Bldg Containment Areas                            |  |  |  |  |  |  |  |
| MECHANICAL                   |                                                                        |  |  |  |  |  |  |  |
| M-1                          | Container Management Bldg Heating and Ventilating Flow Diagram         |  |  |  |  |  |  |  |
| M-2                          | Container Management Bldg. and Heel Management Building - Flow Diagram |  |  |  |  |  |  |  |