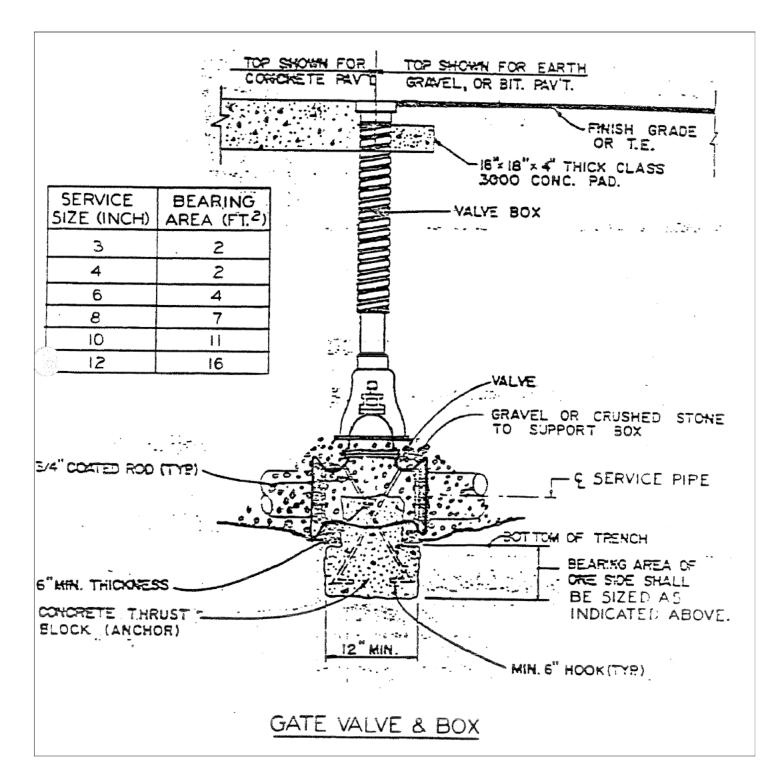

### PETRO-CHEM ENGINEERING DRAWINGS - CONTAINER MANAGEMENT BUILDING

| DRAWING<br>NUMBER            | DRAWING DESCRIPTION                                                    |  |  |  |  |  |  |  |
|------------------------------|------------------------------------------------------------------------|--|--|--|--|--|--|--|
| ARCHITECTURAL AND STRUCTURAL |                                                                        |  |  |  |  |  |  |  |
| A-1                          | A-1 Container Management Bldg Floor Plan                               |  |  |  |  |  |  |  |
| A-2                          | Container Management Bldg Exterior Elevations                          |  |  |  |  |  |  |  |
| A-3                          | Container Management Bldg Exterior Elevations and Sections             |  |  |  |  |  |  |  |
| A-4                          | Container Management Bldg Floor Plan, Schedules and Details            |  |  |  |  |  |  |  |
| A-9                          | Details                                                                |  |  |  |  |  |  |  |
| ELECTRICAL                   |                                                                        |  |  |  |  |  |  |  |
| E-1                          | Legend                                                                 |  |  |  |  |  |  |  |
| E-2                          | Site Plan                                                              |  |  |  |  |  |  |  |
| E-3                          | Container Management Bldg. and Heel Management Buildings - One-Lines   |  |  |  |  |  |  |  |
| E-4                          | Container Management Bldg Lighting Floor Plan                          |  |  |  |  |  |  |  |
| E-5                          | Container Management Bldg Power Floor Plan                             |  |  |  |  |  |  |  |
| E-7                          | Details                                                                |  |  |  |  |  |  |  |
| FIRE PROTEC                  | CTION                                                                  |  |  |  |  |  |  |  |
| F-1                          | Container Management Bldg Fire Protection Flow Diagram                 |  |  |  |  |  |  |  |
| F-2                          | Container Management Bldg Fire Protection Floor Plan                   |  |  |  |  |  |  |  |
| GENERAL                      |                                                                        |  |  |  |  |  |  |  |
| G-1                          | Existing Site Plan                                                     |  |  |  |  |  |  |  |
| G-2                          | Proposed Site Plan                                                     |  |  |  |  |  |  |  |
| G-3                          | Site Details & Schedules                                               |  |  |  |  |  |  |  |
| G-4                          | Details                                                                |  |  |  |  |  |  |  |
| G-5                          | Container Management Bldg Containment Areas                            |  |  |  |  |  |  |  |
| MECHANICAL                   |                                                                        |  |  |  |  |  |  |  |
| M-1                          | Container Management Bldg Heating and Ventilating Flow Diagram         |  |  |  |  |  |  |  |
| M-2                          | Container Management Bldg. and Heel Management Building - Flow Diagram |  |  |  |  |  |  |  |