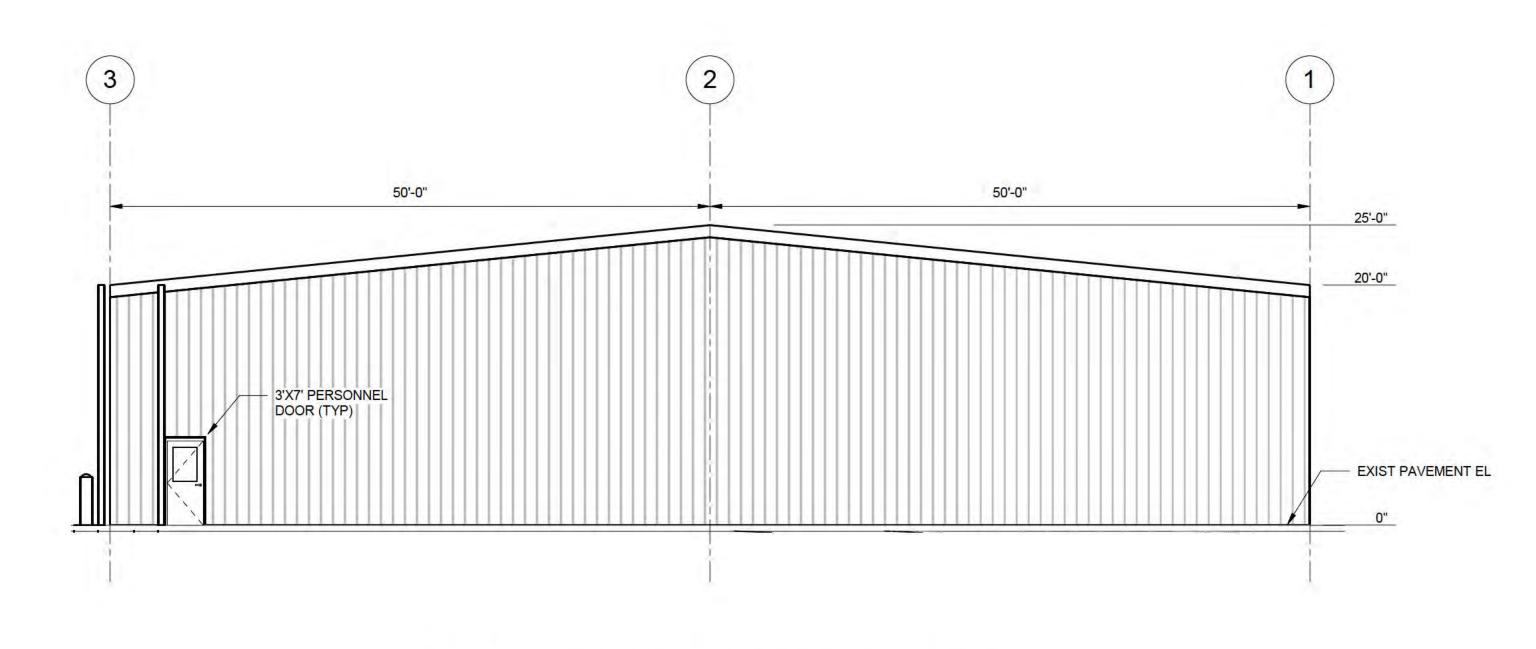

### PETRO-CHEM ENGINEERING DRAWINGS - CONTAINER MANAGEMENT BUILDING

| DRAWING<br>NUMBER            | DRAWING DESCRIPTION                                                    |  |  |  |  |  |  |  |
|------------------------------|------------------------------------------------------------------------|--|--|--|--|--|--|--|
| ARCHITECTURAL AND STRUCTURAL |                                                                        |  |  |  |  |  |  |  |
| A-1                          | A-1 Container Management Bldg Floor Plan                               |  |  |  |  |  |  |  |
| A-2                          | Container Management Bldg Exterior Elevations                          |  |  |  |  |  |  |  |
| A-3                          | Container Management Bldg Exterior Elevations and Sections             |  |  |  |  |  |  |  |
| A-4                          | Container Management Bldg Floor Plan, Schedules and Details            |  |  |  |  |  |  |  |
| A-9                          | Details                                                                |  |  |  |  |  |  |  |
| ELECTRICAL                   |                                                                        |  |  |  |  |  |  |  |
| E-1                          | Legend                                                                 |  |  |  |  |  |  |  |
| E-2                          | Site Plan                                                              |  |  |  |  |  |  |  |
| E-3                          | Container Management Bldg. and Heel Management Buildings - One-Lines   |  |  |  |  |  |  |  |
| E-4                          | Container Management Bldg Lighting Floor Plan                          |  |  |  |  |  |  |  |
| E-5                          | Container Management Bldg Power Floor Plan                             |  |  |  |  |  |  |  |
| E-7                          | Details                                                                |  |  |  |  |  |  |  |
| FIRE PROTEC                  | CTION                                                                  |  |  |  |  |  |  |  |
| F-1                          | Container Management Bldg Fire Protection Flow Diagram                 |  |  |  |  |  |  |  |
| F-2                          | Container Management Bldg Fire Protection Floor Plan                   |  |  |  |  |  |  |  |
| GENERAL                      |                                                                        |  |  |  |  |  |  |  |
| G-1                          | Existing Site Plan                                                     |  |  |  |  |  |  |  |
| G-2                          | Proposed Site Plan                                                     |  |  |  |  |  |  |  |
| G-3                          | Site Details & Schedules                                               |  |  |  |  |  |  |  |
| G-4                          | Details                                                                |  |  |  |  |  |  |  |
| G-5                          | Container Management Bldg Containment Areas                            |  |  |  |  |  |  |  |
| MECHANICAL                   |                                                                        |  |  |  |  |  |  |  |
| M-1                          | Container Management Bldg Heating and Ventilating Flow Diagram         |  |  |  |  |  |  |  |
| M-2                          | Container Management Bldg. and Heel Management Building - Flow Diagram |  |  |  |  |  |  |  |