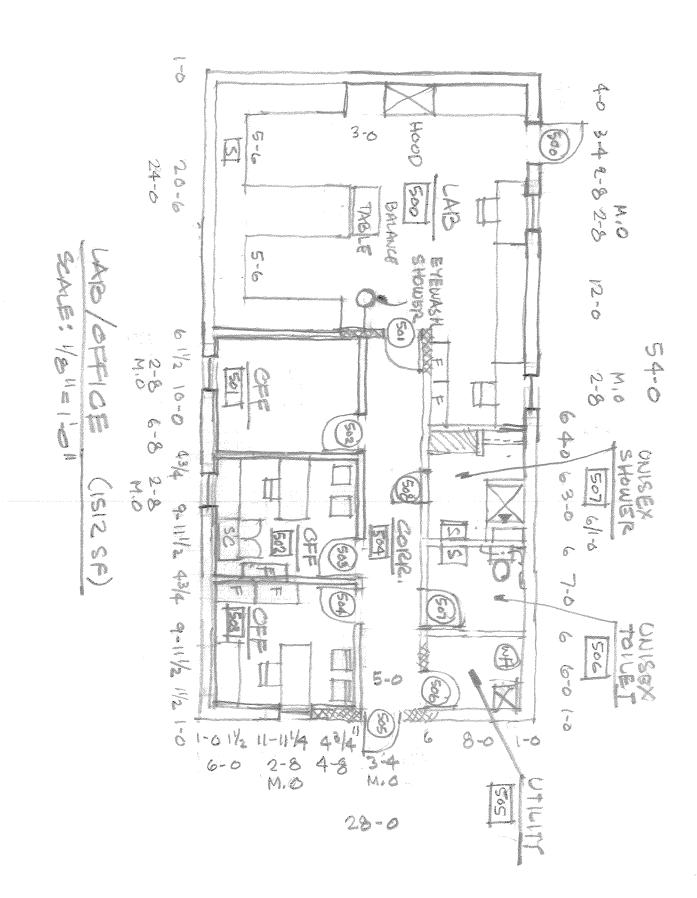

## PETRO-CHEM ENGINEERING DRAWINGS - CONTAINER MANAGEMENT BUILDING

| DRAWING NUMBER | DRAWING DESCRIPTION                                         |
|----------------|-------------------------------------------------------------|
| M-3            | Container Management Bldg Floor Plan                        |
| M-3A           | Pump Room Enlarged Plan                                     |
| M-4            | Container Management Bldg Details and Schedules             |
| STRUCTURAL     |                                                             |
| S-1            | Container Management Bldg Partial Foundation Plan           |
| S-2            | Container Management Bldg Partial Foundation Plan           |
| S-4            | Container Management Bldg Detail Sheet                      |
| S-5            | Container Management Bldg. & Heel Management - Detail Sheet |
| S-6            | Container Management Bldg. & Heel Management - Detail Sheet |
| 71             | BB Inspection                                               |
| 72             | BB Inspection                                               |
| 73             | BB Inspection                                               |
| TK001          | Asbuilt Drawing Clawson Tank TK001                          |
| TK002          | Asbuilt Drawing Clawson Tank TK002                          |
| SUPA1          | Lab/Office Drawings                                         |
| SUPA2          | Lab/Office Drawings                                         |
| SUPA3          | Lab/Office Drawings                                         |
| SUPA4          | Lab/Office Drawings                                         |