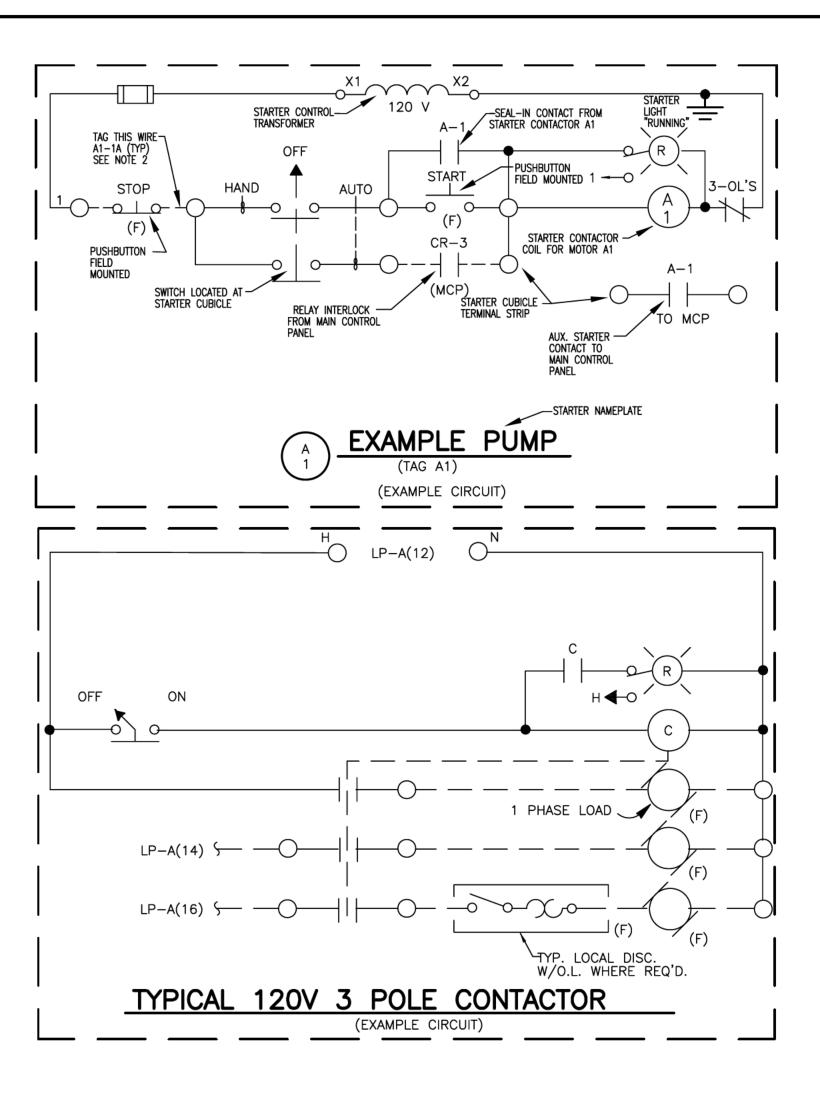

4      | 20A, 120/277 V SWITCH                    | 4 WAY        |  |  |  |  |
| S <sub>D</sub>  | 20A, 120/277 V DIMMER SWITCH             |              |  |  |  |  |
| SXP             | 20A, 120/277 V EXPLOSION-PROOF SWITCH    | 7            |  |  |  |  |
| •               | 250V, 2P, SIMPLEX, 3W, 50A               | 6-50R        |  |  |  |  |
| ΦΦΦ             | 125V, 2P, MULTI-RECEPTACLE               | 5-15R        |  |  |  |  |
| 0               | 250V, 2P, SIMPLEX, 3W, 20A               |              |  |  |  |  |
|                 | 600V, 2P, 3W, SIMPLEX WELDING            |              |  |  |  |  |
| $\triangle$     | 208V, 3P, SIMPLEX, 4W, LOCKING           | L14-20R      |  |  |  |  |
| •               | 277V, 2P, DUPLEX, 3W                     | 7-15R        |  |  |  |  |



## NOTES

- THE FOLLOWING COMPONENT IDENTIFICATION SHALL BE USED AS APPROPRIATE:

   (F) FIELD MOUNTED NOT AT STARTER OR OTHER CONTROL PANELS.
   (S) STARTER PANEL MOUNTED.
   (TCP) AT TEMPERATURE CONTROL PANEL.
   (MCP) AT MAIN CONTROL PANEL.
   (1) AT CONTROL PANEL NO. 1.
   (2) AT CONTROL PANEL NO. 2.
- WIRE NUMBERS (1,3 & 5) ETC. SHALL BE PREFIXED WITH STARTER TAG NUMBERS. THE WIRE NUMBER AFTER THE PREFIX, MAY BE THE MANUFACTURERS WIRE NUMBERING SYSTEM. WIRE MARKERS MAY BE USED AT EACH WIRE TERMINATION POINT.



CONTRACT

DIVISION

 $MPS \setminus E \setminus FRM \setminus 5 - 1M$ 

E-1







A B C 100A SUH-1 1-0 0-DOOR OPERATOR 5 0-6 LIGHTING-EXTERIOR -0-8 LIGHTING-EXTERIOR DOOR OPERATOR 9-0 -0 0-10 LIGHTING-INTERIOR 0 0 12 LIGHTING-INTERIOR 0 14 RECEPTS-ROOF EYEWASH 13 0 0-HEAT TR