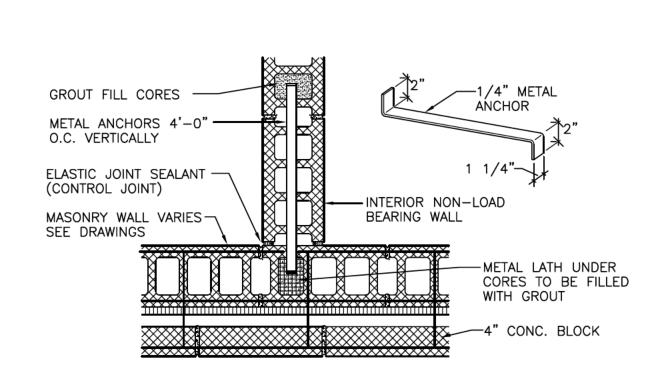

WALL THICKNESS OPENING LENGTH (INCHES & POUNDS) REMARKS

UP TO 3'-6" (3) L'S 3 1/2"X5/16" SEE NOTES 2 & 3

3'-6" TO 6'-6" (3) L'S 4"X3 1/2"X5/16" SEE NOTES 2 & 3

W8X10
6'-6" TO 12'-6" (1) 5/16"X10 1/2" PLATE SEE NOTES 2 & 3

8" UP TO 3'-6" (2) L'S 3 1/2"X3 1/2"X5/16" SEE NOTES 2 & 3

TES: 1. FOR OPENINGS LARGER THAN 12'-6", SEE STRUCTURAL DRAWINGS FOR SIZE AND SHAPE.

2. SEE SPECIFICATIONS FOR COPING REQUIREMENTS.

3. PROVIDE 5/16" X (WALL THICKNESS - 1 1/2") PLATE, WHEN SEAM IS

EXPOSED TO VIEW.

4. SLH = SHORT LEG HORIZONTAL

5. LLH = LONG LEG HORIZONTAL

6. LOADING CONDITION IMPOSED ON LINTELS FROM ROOF AND/OR ELEVATED STRUCTURES ARE NOT INCLUDED IN THE LINTEL SIZE CALCULATION.



TYPICAL SINGLE WYTHE CONTROL JOINT DETAIL



NO SCALE

TYP. FLASHING END DAM DETAIL



TYP. REINFORCING



INTER-SECTION OF EXTERIOR LOAD BEARING WALL W/ INTERIOR NON-LOAD BEARING WALL



12" CONC. BLOCK
LINTEL FLASHING DETAIL
NO SCALE



|                    | BACKGROUND PLAN AND                                                            | ONE LINE             | SYMBOLS                                                                                      |
|--------------------|--------------------------------------------------------------------------------|----------------------|----------------------------------------------------------------------------------------------|
| SYMBOL             | DESCRIPTION                                                                    | SYMBOL               | DESCRIPTION                                                                                  |