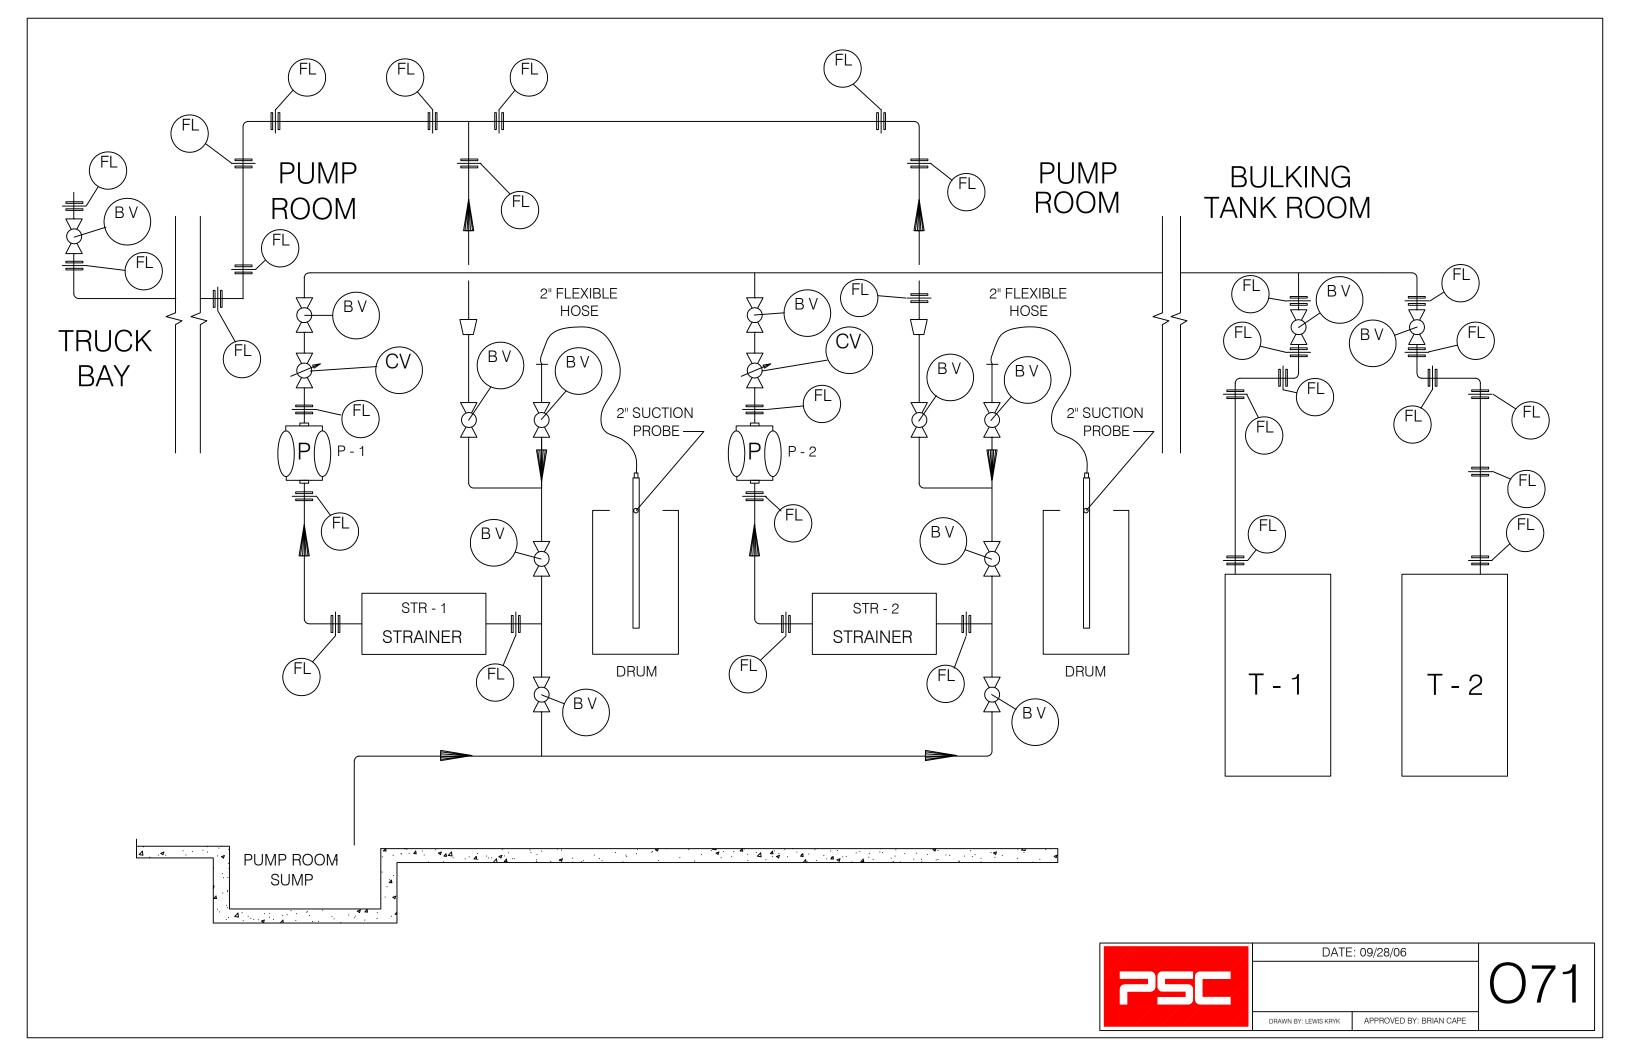

## PETRO-CHEM ENGINEERING DRAWINGS - CONTAINER MANAGEMENT BUILDING

| DRAWING NUMBER | DRAWING DESCRIPTION                                         |
|----------------|-------------------------------------------------------------|
| M-3            | Container Management Bldg Floor Plan                        |
| M-3A           | Pump Room Enlarged Plan                                     |
| M-4            | Container Management Bldg Details and Schedules             |
| STRUCTURAL     |                                                             |
| S-1            | Container Management Bldg Partial Foundation Plan           |
| S-2            | Container Management Bldg Partial Foundation Plan           |
| S-4            | Container Management Bldg Detail Sheet                      |
| S-5            | Container Management Bldg. & Heel Management - Detail Sheet |
| S-6            | Container Management Bldg. & Heel Management - Detail Sheet |
| 71             | BB Inspection                                               |
| 72             | BB Inspection                                               |
| 73             | BB Inspection                                               |
| TK001          | Asbuilt Drawing Clawson Tank TK001                          |
| TK002          | Asbuilt Drawing Clawson Tank TK002                          |
| SUPA1          | Lab/Office Drawings                                         |
| SUPA2          | Lab/Office Drawings                                         |
| SUPA3          | Lab/Office Drawings                                         |
| SUPA4          | Lab/Office Drawings                                         |