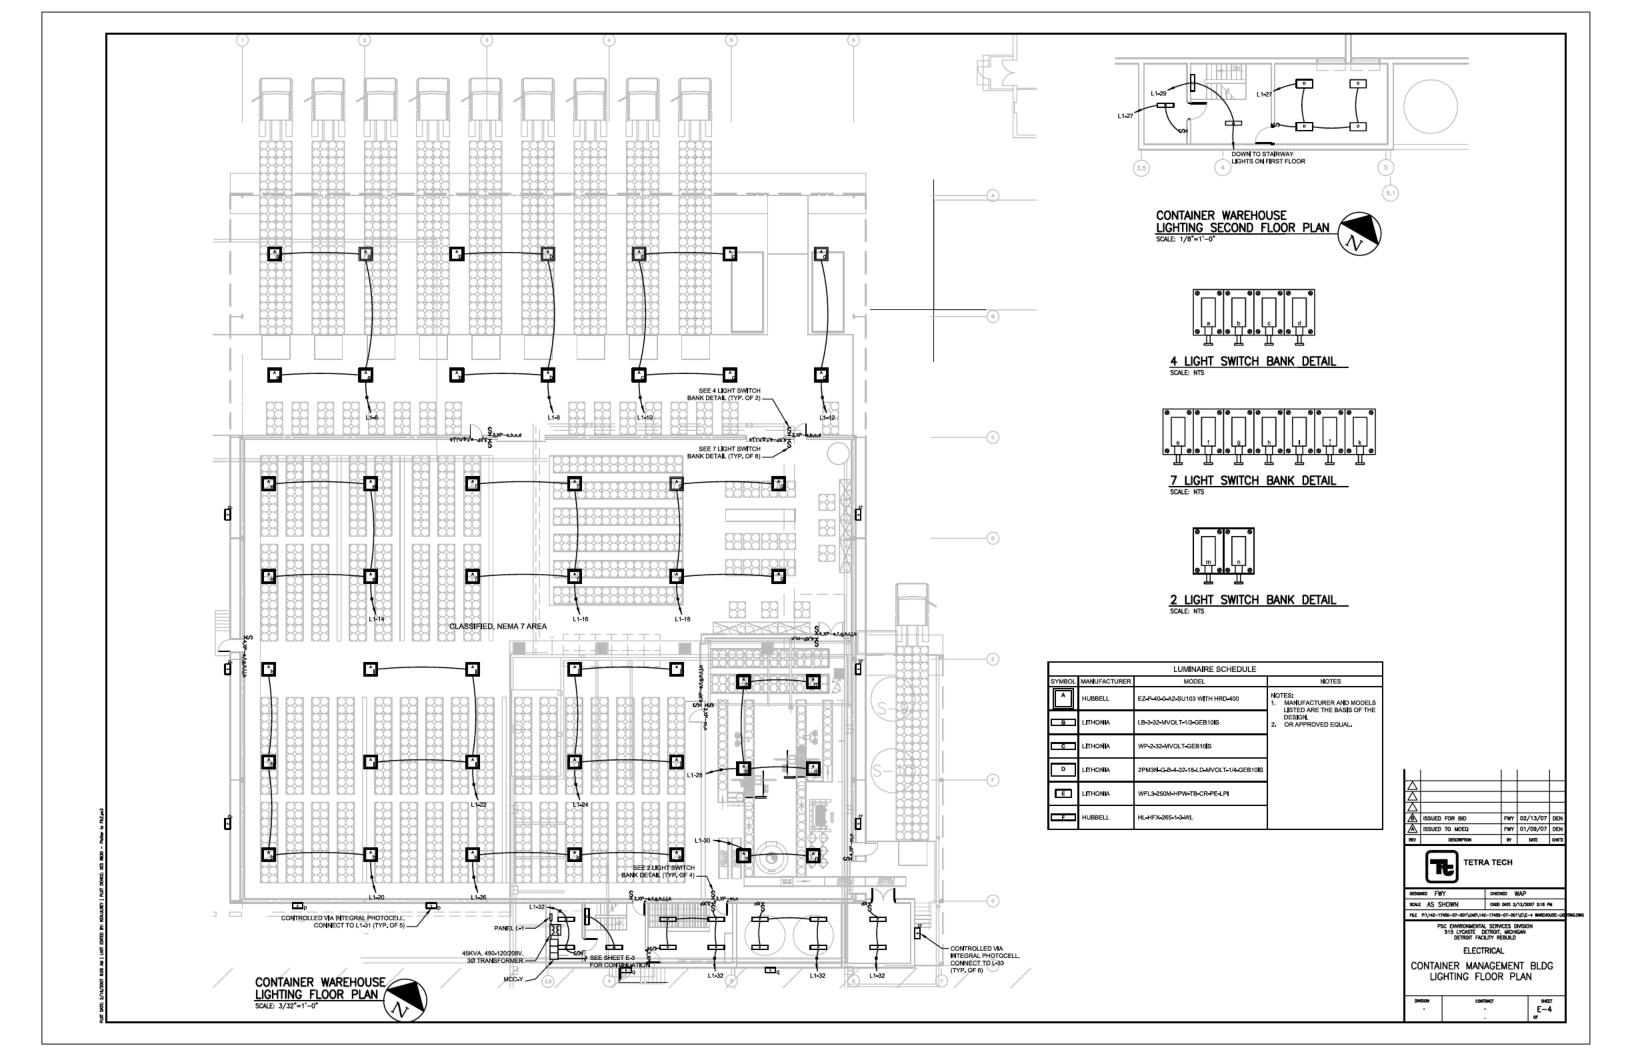

### PETRO-CHEM ENGINEERING DRAWINGS - CONTAINER MANAGEMENT BUILDING

| DRAWING<br>NUMBER            | DRAWING DESCRIPTION                                                    |  |  |  |  |  |  |  |
|------------------------------|------------------------------------------------------------------------|--|--|--|--|--|--|--|
| ARCHITECTURAL AND STRUCTURAL |                                                                        |  |  |  |  |  |  |  |
| A-1                          | A-1 Container Management Bldg Floor Plan                               |  |  |  |  |  |  |  |
| A-2                          | Container Management Bldg Exterior Elevations                          |  |  |  |  |  |  |  |
| A-3                          | Container Management Bldg Exterior Elevations and Sections             |  |  |  |  |  |  |  |
| A-4                          | Container Management Bldg Floor Plan, Schedules and Details            |  |  |  |  |  |  |  |
| A-9                          | Details                                                                |  |  |  |  |  |  |  |
| ELECTRICAL                   |                                                                        |  |  |  |  |  |  |  |
| E-1                          | Legend                                                                 |  |  |  |  |  |  |  |
| E-2                          | Site Plan                                                              |  |  |  |  |  |  |  |
| E-3                          | Container Management Bldg. and Heel Management Buildings - One-Lines   |  |  |  |  |  |  |  |
| E-4                          | Container Management Bldg Lighting Floor Plan                          |  |  |  |  |  |  |  |
| E-5                          | Container Management Bldg Power Floor Plan                             |  |  |  |  |  |  |  |
| E-7                          | Details                                                                |  |  |  |  |  |  |  |
| FIRE PROTEC                  | CTION                                                                  |  |  |  |  |  |  |  |
| F-1                          | Container Management Bldg Fire Protection Flow Diagram                 |  |  |  |  |  |  |  |
| F-2                          | Container Management Bldg Fire Protection Floor Plan                   |  |  |  |  |  |  |  |
| GENERAL                      |                                                                        |  |  |  |  |  |  |  |
| G-1                          | Existing Site Plan                                                     |  |  |  |  |  |  |  |
| G-2                          | Proposed Site Plan                                                     |  |  |  |  |  |  |  |
| G-3                          | Site Details & Schedules                                               |  |  |  |  |  |  |  |
| G-4                          | Details                                                                |  |  |  |  |  |  |  |
| G-5                          | Container Management Bldg Containment Areas                            |  |  |  |  |  |  |  |
| MECHANICAL                   |                                                                        |  |  |  |  |  |  |  |
| M-1                          | Container Management Bldg Heating and Ventilating Flow Diagram         |  |  |  |  |  |  |  |
| M-2                          | Container Management Bldg. and Heel Management Building - Flow Diagram |  |  |  |  |  |  |  |