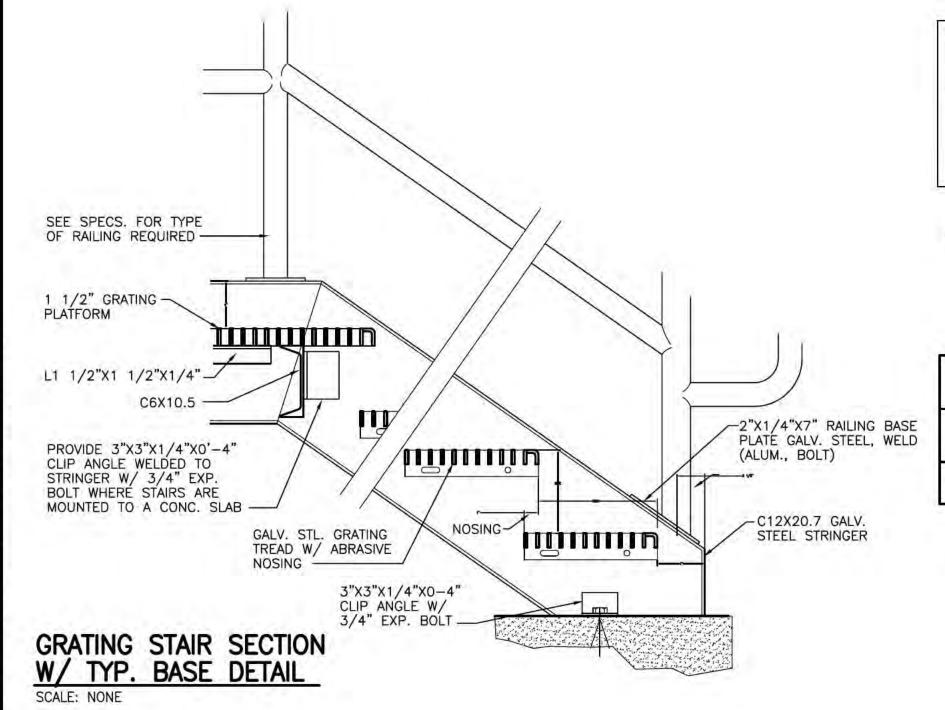

|                                     |             |              |          |                       |          |             |              |              |              |       |           |          |      |              |                 |                                     |         |







# DOOR & WINDOW ELEVATIONS SCALE: NONE

| LINTEL            | SCHE              | DULE                          |                 |
|-------------------|-------------------|-------------------------------|-----------------|
| WALL<br>THICKNESS | OPENING<br>LENGTH | DESCRIPTION (INCHES & POUNDS) | REMARKS         |
| 8"                | UP TO 3'-6"       | (2) L'S 3 1/2"X3 1/2"X5/16"   | SEE NOTES 2 & 3 |

1. FOR OPENINGS LARGER THAN 12'-6", SEE STRUCTURAL DRAWINGS FOR SIZE AND SHAPE.

- 2. SEE SPECIFICATIONS FOR COPING REQUIREMENTS.
- 3. PROVIDE 5/16" X (WALL THICKNESS 1 1/2") PLATE, WHEN SEAM IS EXPOSED TO VIEW.
- 4. SLH = SHORT LEG HORIZONTAL
- 5. LLH = LONG LEG HORIZONTAL

6. LOADING CONDITION IMPOSED ON LINTELS FROM ROOF AND/OR ELEVATED STRUCTURES ARE NOT INCLUDED IN THE LINTEL SIZ