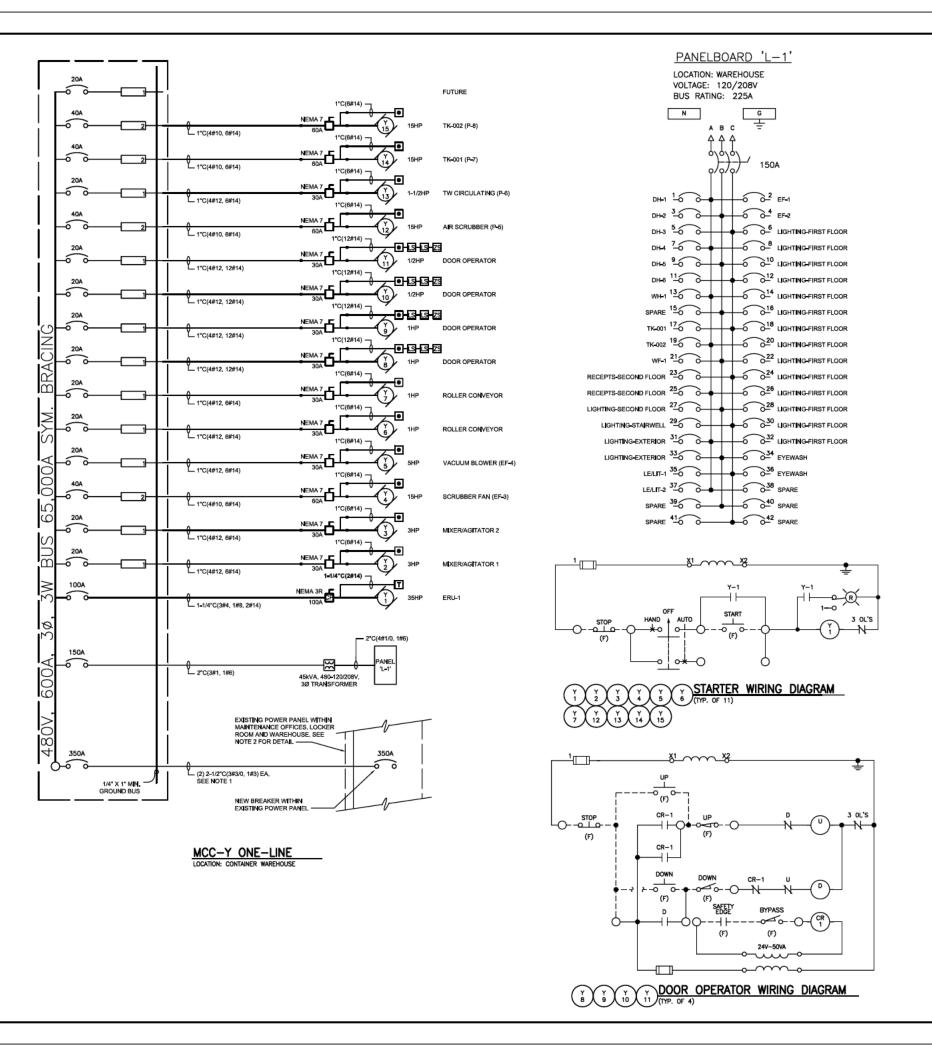

### PETRO-CHEM ENGINEERING DRAWINGS - CONTAINER MANAGEMENT BUILDING

| DRAWING<br>NUMBER            | DRAWING DESCRIPTION                                                    |  |  |  |  |  |  |  |
|------------------------------|------------------------------------------------------------------------|--|--|--|--|--|--|--|
| ARCHITECTURAL AND STRUCTURAL |                                                                        |  |  |  |  |  |  |  |
| A-1                          | A-1 Container Management Bldg Floor Plan                               |  |  |  |  |  |  |  |
| A-2                          | Container Management Bldg Exterior Elevations                          |  |  |  |  |  |  |  |
| A-3                          | Container Management Bldg Exterior Elevations and Sections             |  |  |  |  |  |  |  |
| A-4                          | Container Management Bldg Floor Plan, Schedules and Details            |  |  |  |  |  |  |  |
| A-9                          | Details                                                                |  |  |  |  |  |  |  |
| ELECTRICAL                   |                                                                        |  |  |  |  |  |  |  |
| E-1                          | Legend                                                                 |  |  |  |  |  |  |  |
| E-2                          | Site Plan                                                              |  |  |  |  |  |  |  |
| E-3                          | Container Management Bldg. and Heel Management Buildings - One-Lines   |  |  |  |  |  |  |  |
| E-4                          | Container Management Bldg Lighting Floor Plan                          |  |  |  |  |  |  |  |
| E-5                          | Container Management Bldg Power Floor Plan                             |  |  |  |  |  |  |  |
| E-7                          | Details                                                                |  |  |  |  |  |  |  |
| FIRE PROTEC                  | CTION                                                                  |  |  |  |  |  |  |  |
| F-1                          | Container Management Bldg Fire Protection Flow Diagram                 |  |  |  |  |  |  |  |
| F-2                          | Container Management Bldg Fire Protection Floor Plan                   |  |  |  |  |  |  |  |
| GENERAL                      |                                                                        |  |  |  |  |  |  |  |
| G-1                          | Existing Site Plan                                                     |  |  |  |  |  |  |  |
| G-2                          | Proposed Site Plan                                                     |  |  |  |  |  |  |  |
| G-3                          | Site Details & Schedules                                               |  |  |  |  |  |  |  |
| G-4                          | Details                                                                |  |  |  |  |  |  |  |
| G-5                          | Container Management Bldg Containment Areas                            |  |  |  |  |  |  |  |
| MECHANICAL                   |                                                                        |  |  |  |  |  |  |  |
| M-1                          | Container Management Bldg Heating and Ventilating Flow Diagram         |  |  |  |  |  |  |  |
| M-2                          | Container Management Bldg. and Heel Management Building - Flow Diagram |  |  |  |  |  |  |  |