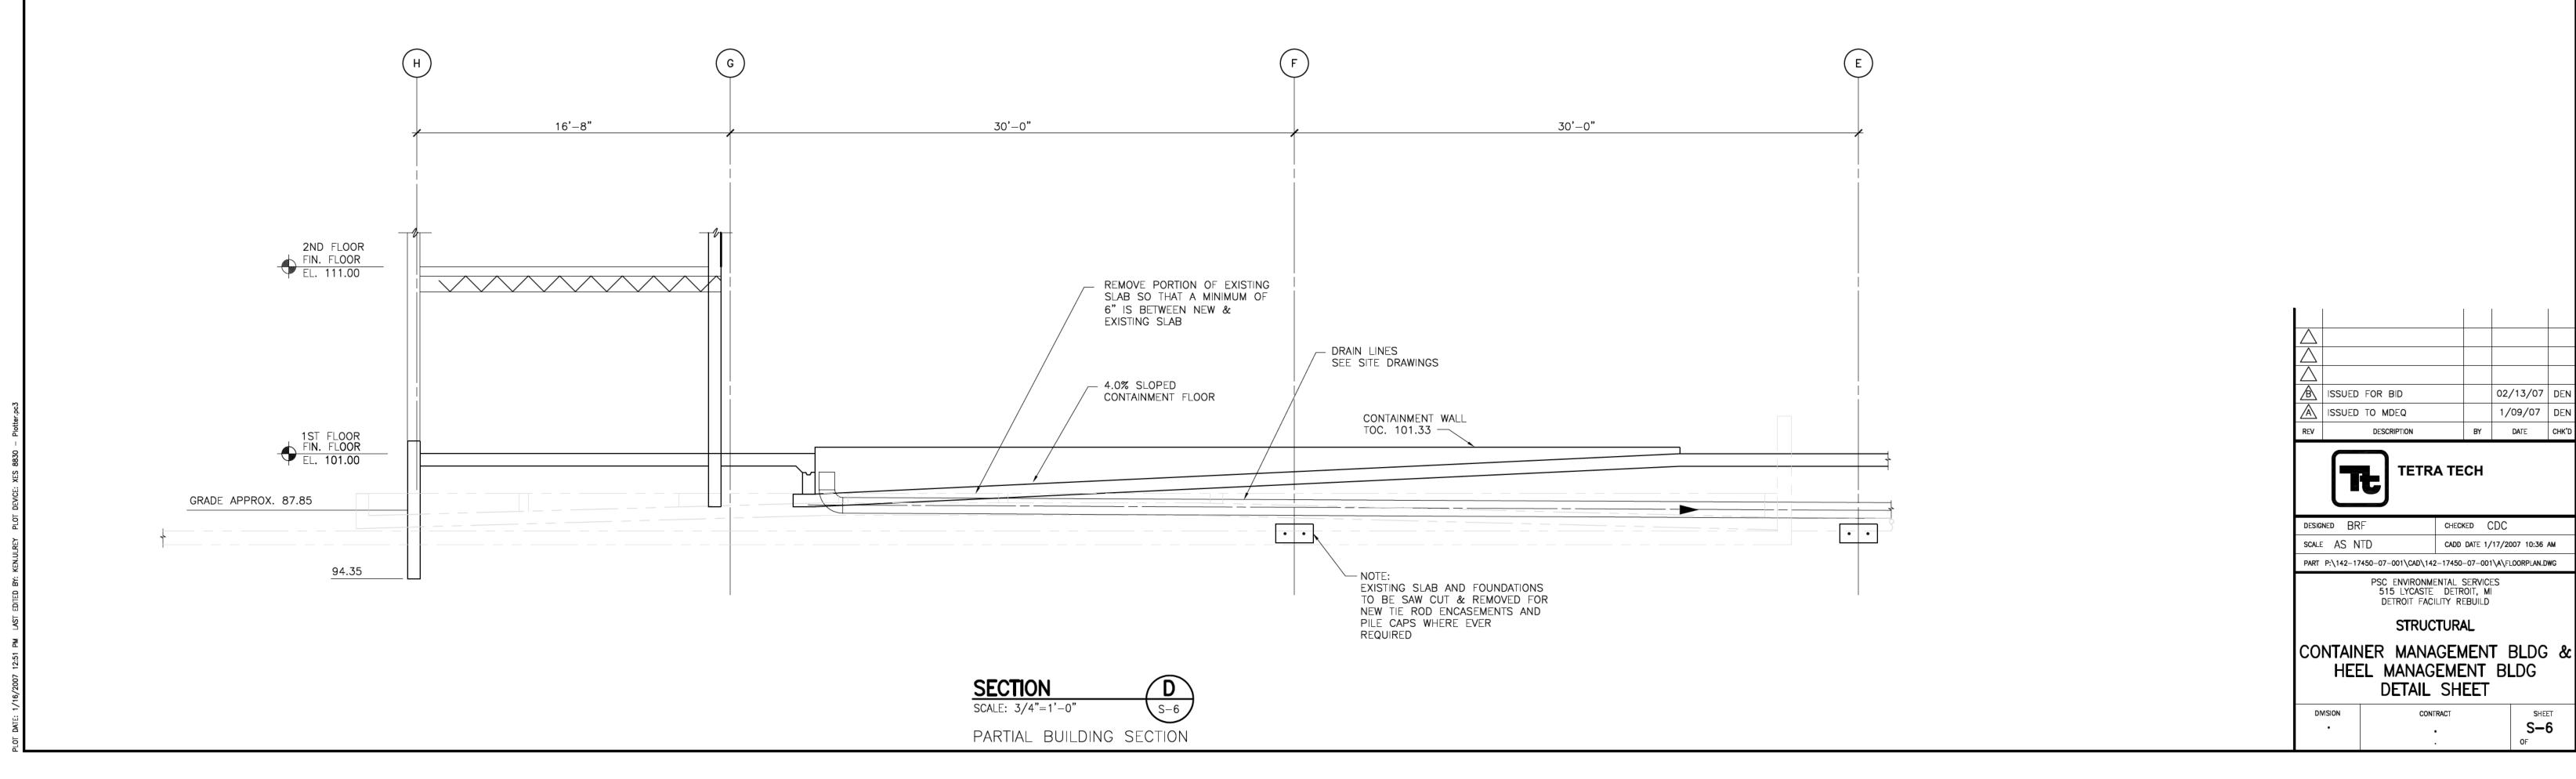

## PETRO-CHEM ENGINEERING DRAWINGS - CONTAINER MANAGEMENT BUILDING

| DRAWING NUMBER | DRAWING DESCRIPTION                                         |
|----------------|-------------------------------------------------------------|
| M-3            | Container Management Bldg Floor Plan                        |
| M-3A           | Pump Room Enlarged Plan                                     |
| M-4            | Container Management Bldg Details and Schedules             |
| STRUCTURAL     |                                                             |
| S-1            | Container Management Bldg Partial Foundation Plan           |
| S-2            | Container Management Bldg Partial Foundation Plan           |
| S-4            | Container Management Bldg Detail Sheet                      |
| S-5            | Container Management Bldg. & Heel Management - Detail Sheet |
| S-6            | Container Management Bldg. & Heel Management - Detail Sheet |
| 71             | BB Inspection                                               |
| 72             | BB Inspection                                               |
| 73             | BB Inspection                                               |
| TK001          | Asbuilt Drawing Clawson Tank TK001                          |
| TK002          | Asbuilt Drawing Clawson Tank TK002                          |
| SUPA1          | Lab/Office Drawings                                         |
| SUPA2          | Lab/Office Drawings                                         |
| SUPA3          | Lab/Office Drawings                                         |
| SUPA4          | Lab/Office Drawings                                         |