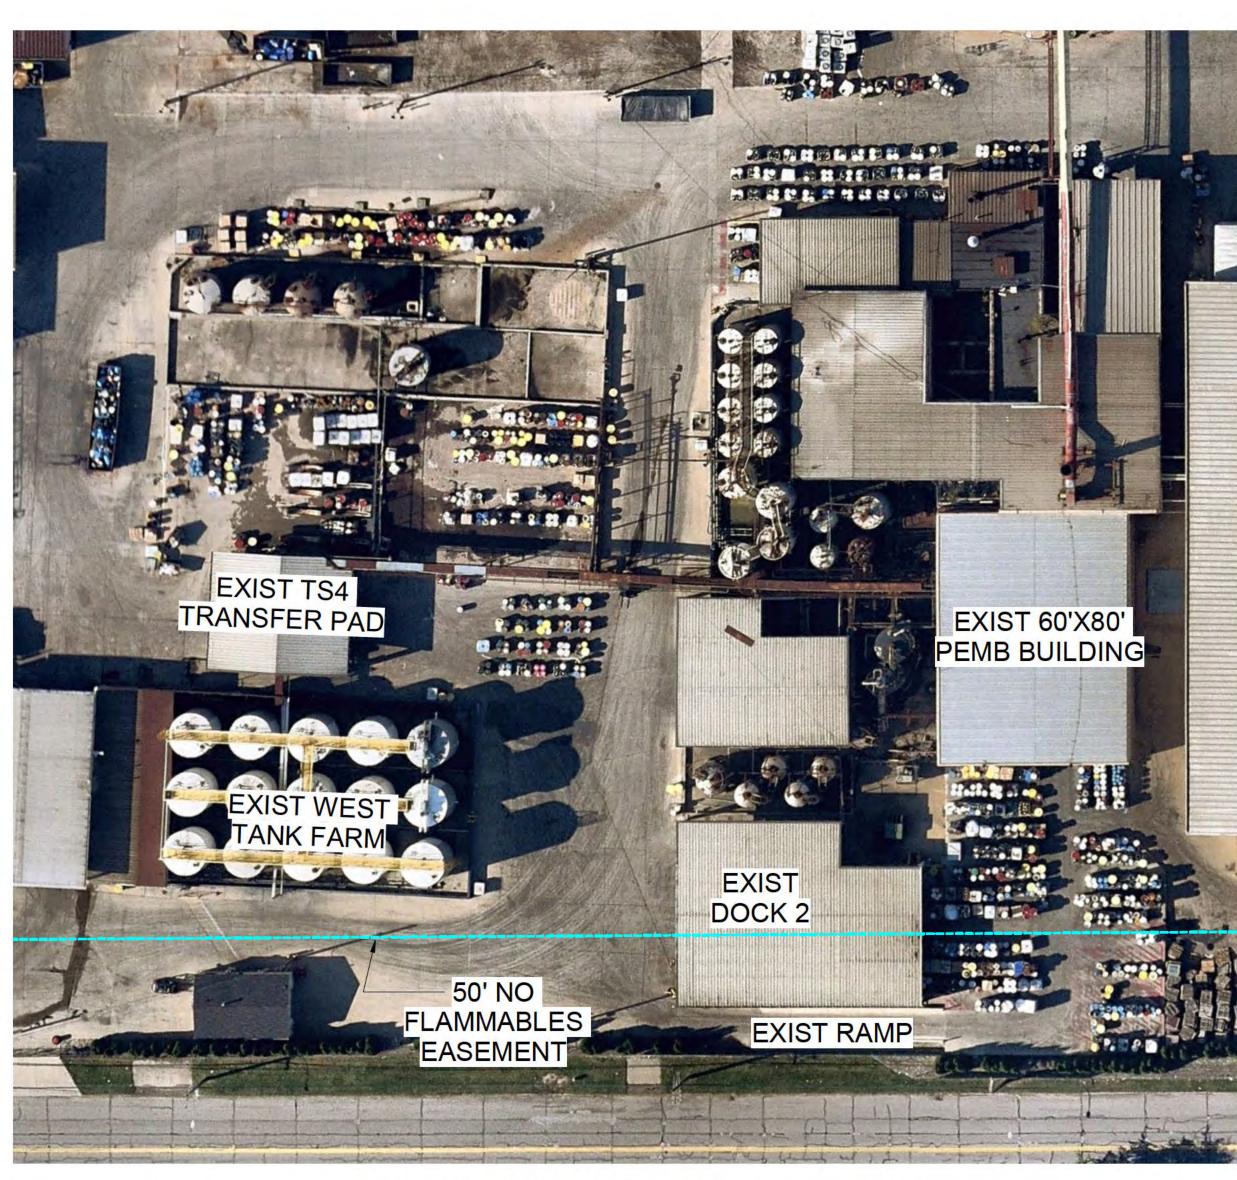

### PETRO-CHEM ENGINEERING DRAWINGS - CONTAINER MANAGEMENT BUILDING

| DRAWING<br>NUMBER            | DRAWING DESCRIPTION                                                    |  |  |  |  |  |  |  |
|------------------------------|------------------------------------------------------------------------|--|--|--|--|--|--|--|
| ARCHITECTURAL AND STRUCTURAL |                                                                        |  |  |  |  |  |  |  |
| A-1                          | A-1 Container Management Bldg Floor Plan                               |  |  |  |  |  |  |  |
| A-2                          | Container Management Bldg Exterior Elevations                          |  |  |  |  |  |  |  |
| A-3                          | Container Management Bldg Exterior Elevations and Sections             |  |  |  |  |  |  |  |
| A-4                          | Container Management Bldg Floor Plan, Schedules and Details            |  |  |  |  |  |  |  |
| A-9                          | Details                                                                |  |  |  |  |  |  |  |
| ELECTRICAL                   |                                                                        |  |  |  |  |  |  |  |
| E-1                          | Legend                                                                 |  |  |  |  |  |  |  |
| E-2                          | Site Plan                                                              |  |  |  |  |  |  |  |
| E-3                          | Container Management Bldg. and Heel Management Buildings - One-Lines   |  |  |  |  |  |  |  |
| E-4                          | Container Management Bldg Lighting Floor Plan                          |  |  |  |  |  |  |  |
| E-5                          | Container Management Bldg Power Floor Plan                             |  |  |  |  |  |  |  |
| E-7                          | Details                                                                |  |  |  |  |  |  |  |
| FIRE PROTEC                  | CTION                                                                  |  |  |  |  |  |  |  |
| F-1                          | Container Management Bldg Fire Protection Flow Diagram                 |  |  |  |  |  |  |  |
| F-2                          | Container Management Bldg Fire Protection Floor Plan                   |  |  |  |  |  |  |  |
| GENERAL                      |                                                                        |  |  |  |  |  |  |  |
| G-1                          | Existing Site Plan                                                     |  |  |  |  |  |  |  |
| G-2                          | Proposed Site Plan                                                     |  |  |  |  |  |  |  |
| G-3                          | Site Details & Schedules                                               |  |  |  |  |  |  |  |
| G-4                          | Details                                                                |  |  |  |  |  |  |  |
| G-5                          | Container Management Bldg Containment Areas                            |  |  |  |  |  |  |  |
| MECHANICAL                   |                                                                        |  |  |  |  |  |  |  |
| M-1                          | Container Management Bldg Heating and Ventilating Flow Diagram         |  |  |  |  |  |  |  |
| M-2                          | Container Management Bldg. and Heel Management Building - Flow Diagram |  |  |  |  |  |  |  |