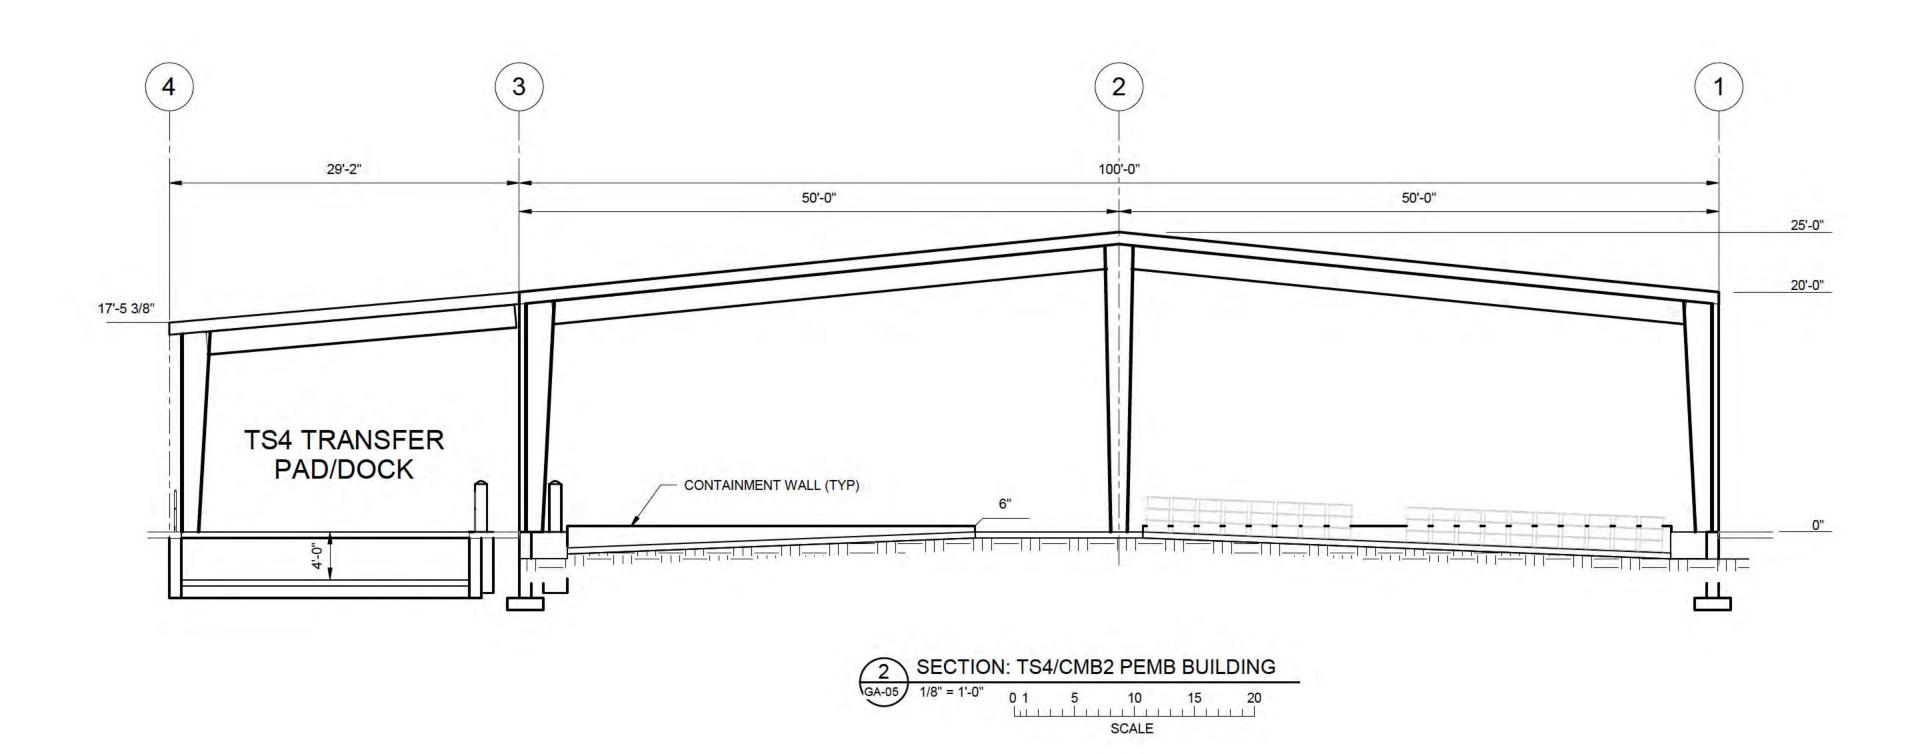

### PETRO-CHEM ENGINEERING DRAWINGS - CONTAINER MANAGEMENT BUILDING

| DRAWING<br>NUMBER            | DRAWING DESCRIPTION                                                    |  |  |  |  |  |  |  |
|------------------------------|------------------------------------------------------------------------|--|--|--|--|--|--|--|
| ARCHITECTURAL AND STRUCTURAL |                                                                        |  |  |  |  |  |  |  |
| A-1                          | A-1 Container Management Bldg Floor Plan                               |  |  |  |  |  |  |  |
| A-2                          | Container Management Bldg Exterior Elevations                          |  |  |  |  |  |  |  |
| A-3                          | Container Management Bldg Exterior Elevations and Sections             |  |  |  |  |  |  |  |
| A-4                          | Container Management Bldg Floor Plan, Schedules and Details            |  |  |  |  |  |  |  |
| A-9                          | Details                                                                |  |  |  |  |  |  |  |
| ELECTRICAL                   |                                                                        |  |  |  |  |  |  |  |
| E-1                          | Legend                                                                 |  |  |  |  |  |  |  |
| E-2                          | Site Plan                                                              |  |  |  |  |  |  |  |
| E-3                          | Container Management Bldg. and Heel Management Buildings - One-Lines   |  |  |  |  |  |  |  |
| E-4                          | Container Management Bldg Lighting Floor Plan                          |  |  |  |  |  |  |  |
| E-5                          | Container Management Bldg Power Floor Plan                             |  |  |  |  |  |  |  |
| E-7                          | Details                                                                |  |  |  |  |  |  |  |
| FIRE PROTEC                  | CTION                                                                  |  |  |  |  |  |  |  |
| F-1                          | Container Management Bldg Fire Protection Flow Diagram                 |  |  |  |  |  |  |  |
| F-2                          | Container Management Bldg Fire Protection Floor Plan                   |  |  |  |  |  |  |  |
| GENERAL                      |                                                                        |  |  |  |  |  |  |  |
| G-1                          | Existing Site Plan                                                     |  |  |  |  |  |  |  |
| G-2                          | Proposed Site Plan                                                     |  |  |  |  |  |  |  |
| G-3                          | Site Details & Schedules                                               |  |  |  |  |  |  |  |
| G-4                          | Details                                                                |  |  |  |  |  |  |  |
| G-5                          | Container Management Bldg Containment Areas                            |  |  |  |  |  |  |  |
| MECHANICAL                   |                                                                        |  |  |  |  |  |  |  |
| M-1                          | Container Management Bldg Heating and Ventilating Flow Diagram         |  |  |  |  |  |  |  |
| M-2                          | Container Management Bldg. and Heel Management Building - Flow Diagram |  |  |  |  |  |  |  |