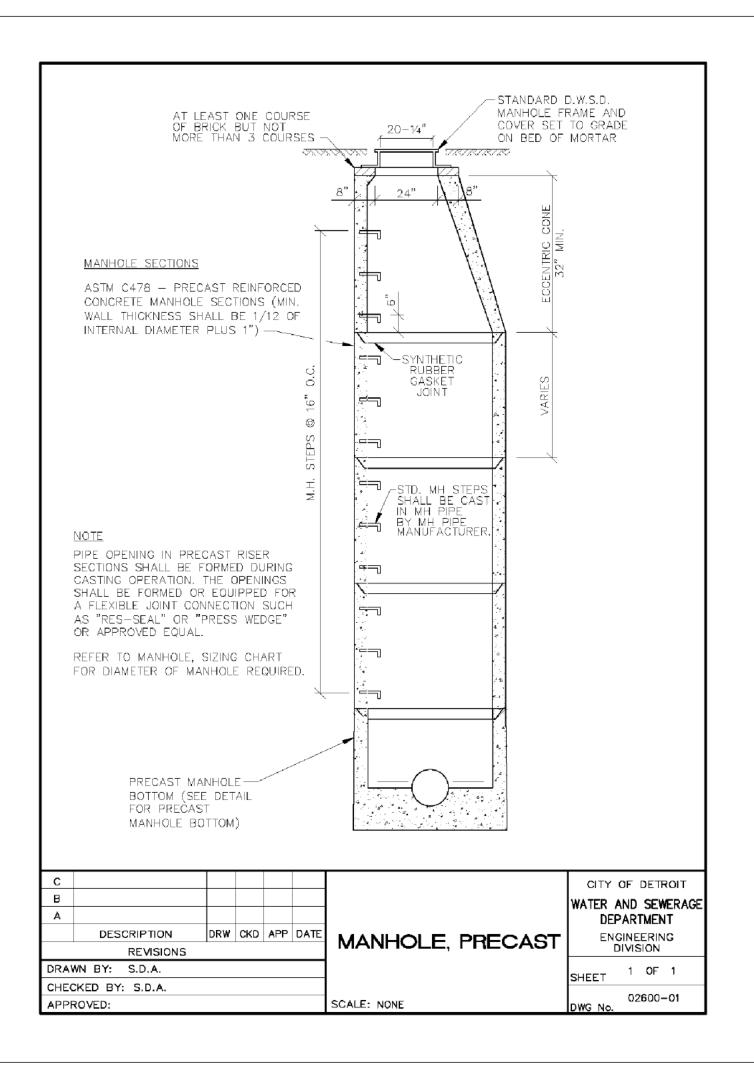

L-2 ONE-LINE



OVERHEAD ELECTRICAL LINES SHALL

1-1/2°C WITH WEATHERHEAD

CONNECTION SECURED TO HEEL BUILDING

NEW HEEL BUILDING

NEMA 3R ENCLOSURE

BE WRAPPED AROUND A SUSPENSION CABLE FOR SUPPORT

**TETRA TECH** 

DESIGNED FWY снескер WAP CA00 DATE 2/12/2007 2:19 PM FILE P:\142-17450-07-001\CAD\142-17450-07-001\E\E-3 ONE-LINE.

энел Е−3

CONTAINER AND HEEL MANAGEMENT BLDG ONE-LINES

NOTES:

1. MAIN POWER FEED CONDUIT IS ONLY FROM THE EXISTING PANEL UP TO THE CABLE TRAY AND FROM THE CABLE TRAY DOWN TO MCC-Y. SEAL CONDUIT UPON ENTERING AND EXITING THE CABLE TRAY, FULL-LENGTH OF CONDUCTORS FROM EXISTING PANEL TO MCC-Y SHALL BE CABLE TRAY RATED.

2. FIELD VERIEY AND COORDINATE WITH OWNER FOR LOCATION OF POWER PANEL WITHIN MAINTENANCE OFFICE LOCKER ROOM AND WAREHOUSE AREA.































NOTES:

1. CONCRETE CLASS DESIGNATIONS ON DWSD DETAILS REFER TO DWSD STANDARD CONCRETE CLASSES AND ARE NOT NECESSARILY THE SAME AS THE CONCRETE CLASS DESIGNATIONS IN THE PROJECT SPECIFICATIONS





|      | CONTAIN   | MENT AREA LEGEND                      |                              |                          |                                  |                             |                            |  |
|------|-----------|---------------------------------------|------------------------------|--------------------------|----------------------------------|-----------------------------|----------------------------|--|
|      |           | TOTAL AVAILIBLE                       | REQUIF                       | RED CONTAINMENT          | TOTAL REQUIRED                   | RE