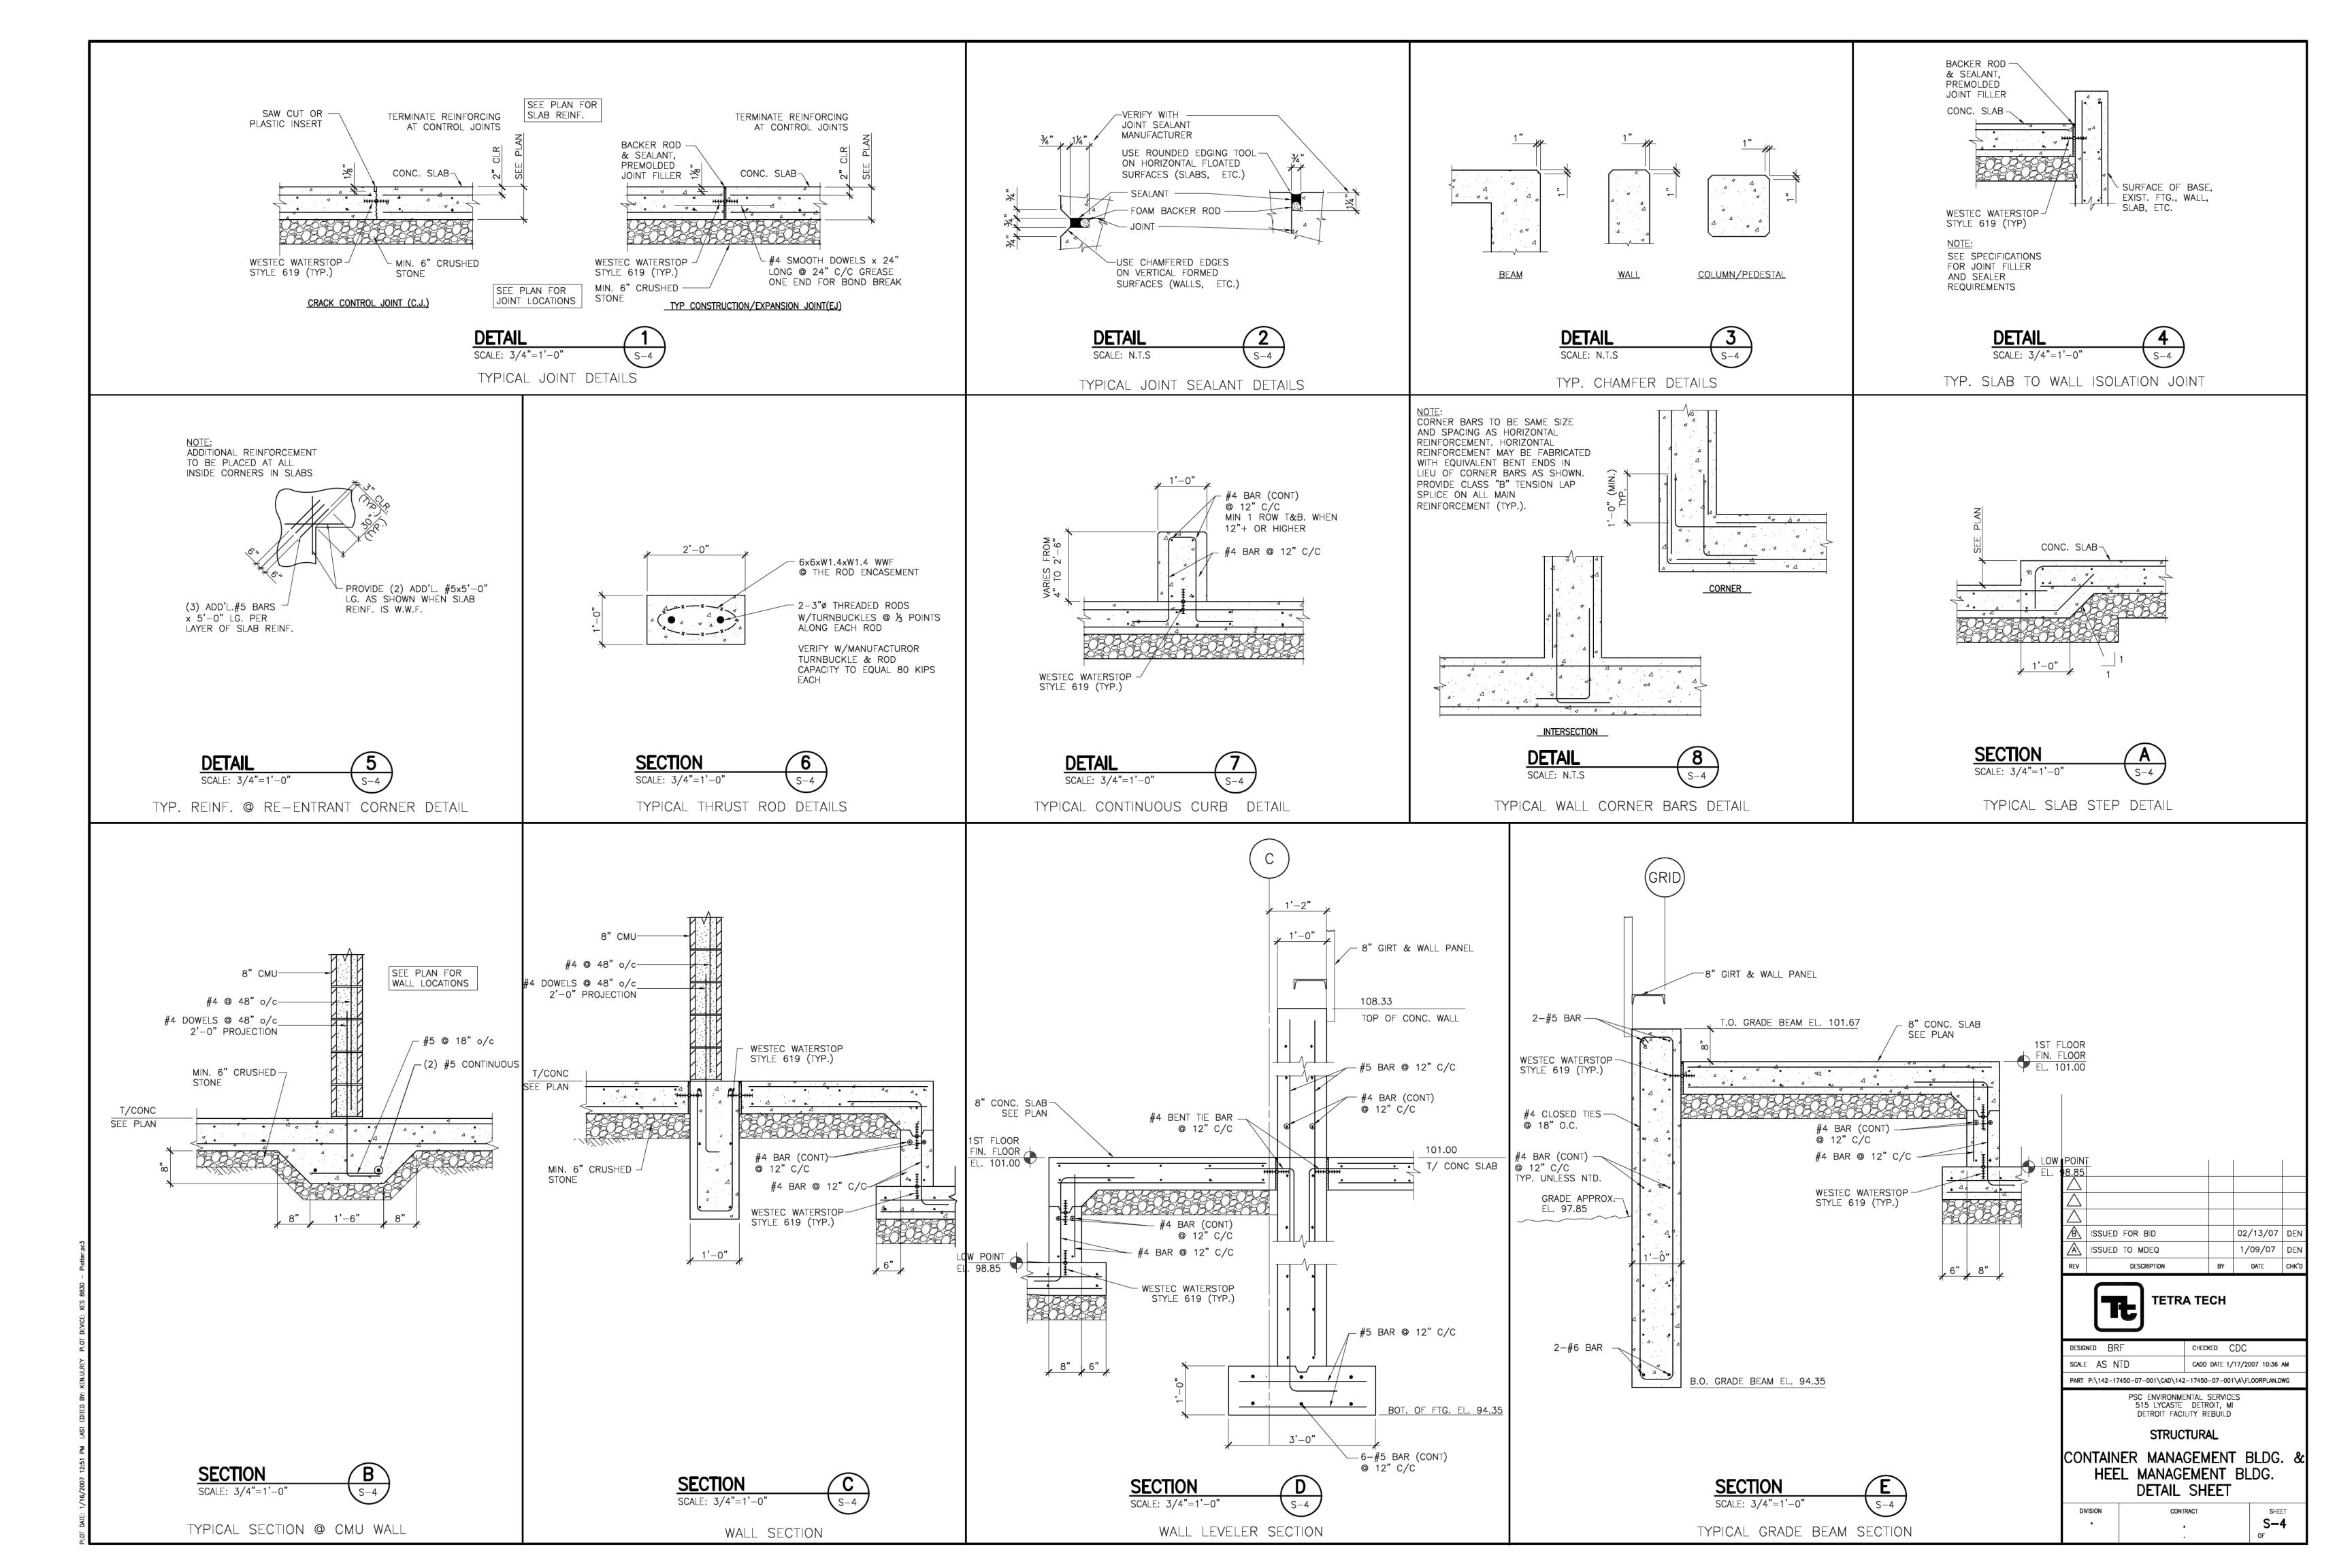

## PETRO-CHEM ENGINEERING DRAWINGS - CONTAINER MANAGEMENT BUILDING

| DRAWING NUMBER | DRAWING DESCRIPTION                                         |
|----------------|-------------------------------------------------------------|
| M-3            | Container Management Bldg Floor Plan                        |
| M-3A           | Pump Room Enlarged Plan                                     |
| M-4            | Container Management Bldg Details and Schedules             |
| STRUCTURAL     |                                                             |
| S-1            | Container Management Bldg Partial Foundation Plan           |
| S-2            | Container Management Bldg Partial Foundation Plan           |
| S-4            | Container Management Bldg Detail Sheet                      |
| S-5            | Container Management Bldg. & Heel Management - Detail Sheet |
| S-6            | Container Management Bldg. & Heel Management - Detail Sheet |
| 71             | BB Inspection                                               |
| 72             | BB Inspection                                               |
| 73             | BB Inspection                                               |
| TK001          | Asbuilt Drawing Clawson Tank TK001                          |
| TK002          | Asbuilt Drawing Clawson Tank TK002                          |
| SUPA1          | Lab/Office Drawings                                         |
| SUPA2          | Lab/Office Drawings                                         |
| SUPA3          | Lab/Office Drawings                                         |
| SUPA4          | Lab/Office Drawings                                         |