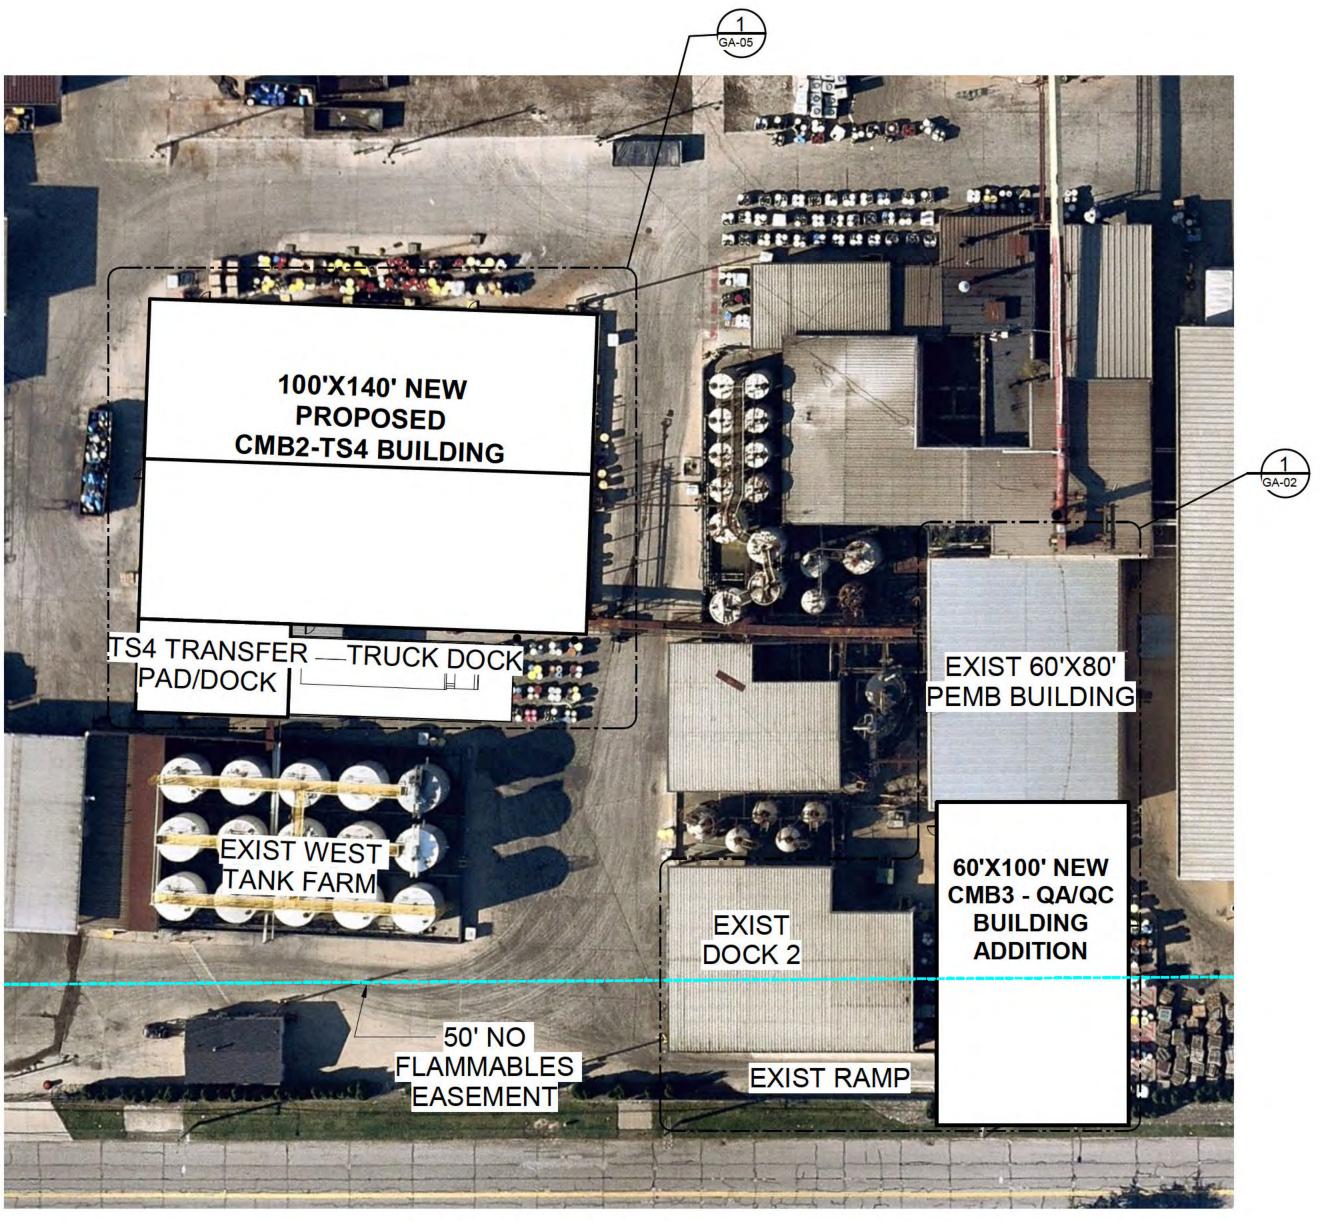

# **CMB Drawings**

### PETRO-CHEM ENGINEERING DRAWINGS - CONTAINER MANAGEMENT BUILDING

| DRAWING<br>NUMBER            | DRAWING DESCRIPTION                                                    |  |  |  |  |  |  |  |
|------------------------------|------------------------------------------------------------------------|--|--|--|--|--|--|--|
| ARCHITECTURAL AND STRUCTURAL |                                                                        |  |  |  |  |  |  |  |
| A-1                          | A-1 Container Management Bldg Floor Plan                               |  |  |  |  |  |  |  |
| A-2                          | Container Management Bldg Exterior Elevations                          |  |  |  |  |  |  |  |
| A-3                          | Container Management Bldg Exterior Elevations and Sections             |  |  |  |  |  |  |  |
| A-4                          | Container Management Bldg Floor Plan, Schedules and Details            |  |  |  |  |  |  |  |
| A-9                          | Details                                                                |  |  |  |  |  |  |  |
| ELECTRICAL                   |                                                                        |  |  |  |  |  |  |  |
| E-1                          | Legend                                                                 |  |  |  |  |  |  |  |
| E-2                          | Site Plan                                                              |  |  |  |  |  |  |  |
| E-3                          | Container Management Bldg. and Heel Management Buildings - One-Lines   |  |  |  |  |  |  |  |
| E-4                          | Container Management Bldg Lighting Floor Plan                          |  |  |  |  |  |  |  |
| E-5                          | Container Management Bldg Power Floor Plan                             |  |  |  |  |  |  |  |
| E-7                          | Details                                                                |  |  |  |  |  |  |  |
| FIRE PROTEC                  | CTION                                                                  |  |  |  |  |  |  |  |
| F-1                          | Container Management Bldg Fire Protection Flow Diagram                 |  |  |  |  |  |  |  |
| F-2                          | Container Management Bldg Fire Protection Floor Plan                   |  |  |  |  |  |  |  |
| GENERAL                      |                                                                        |  |  |  |  |  |  |  |
| G-1                          | Existing Site Plan                                                     |  |  |  |  |  |  |  |
| G-2                          | Proposed Site Plan                                                     |  |  |  |  |  |  |  |
| G-3                          | Site Details & Schedules                                               |  |  |  |  |  |  |  |
| G-4                          | Details                                                                |  |  |  |  |  |  |  |
| G-5                          | Container Management Bldg Containment Areas                            |  |  |  |  |  |  |  |
| MECHANICAL                   |                                                                        |  |  |  |  |  |  |  |
| M-1                          | Container Management Bldg Heating and Ventilating Flow Diagram         |  |  |  |  |  |  |  |
| M-2                          | Container Management Bldg. and Heel Management Building - Flow Diagram |  |  |  |  |  |  |  |