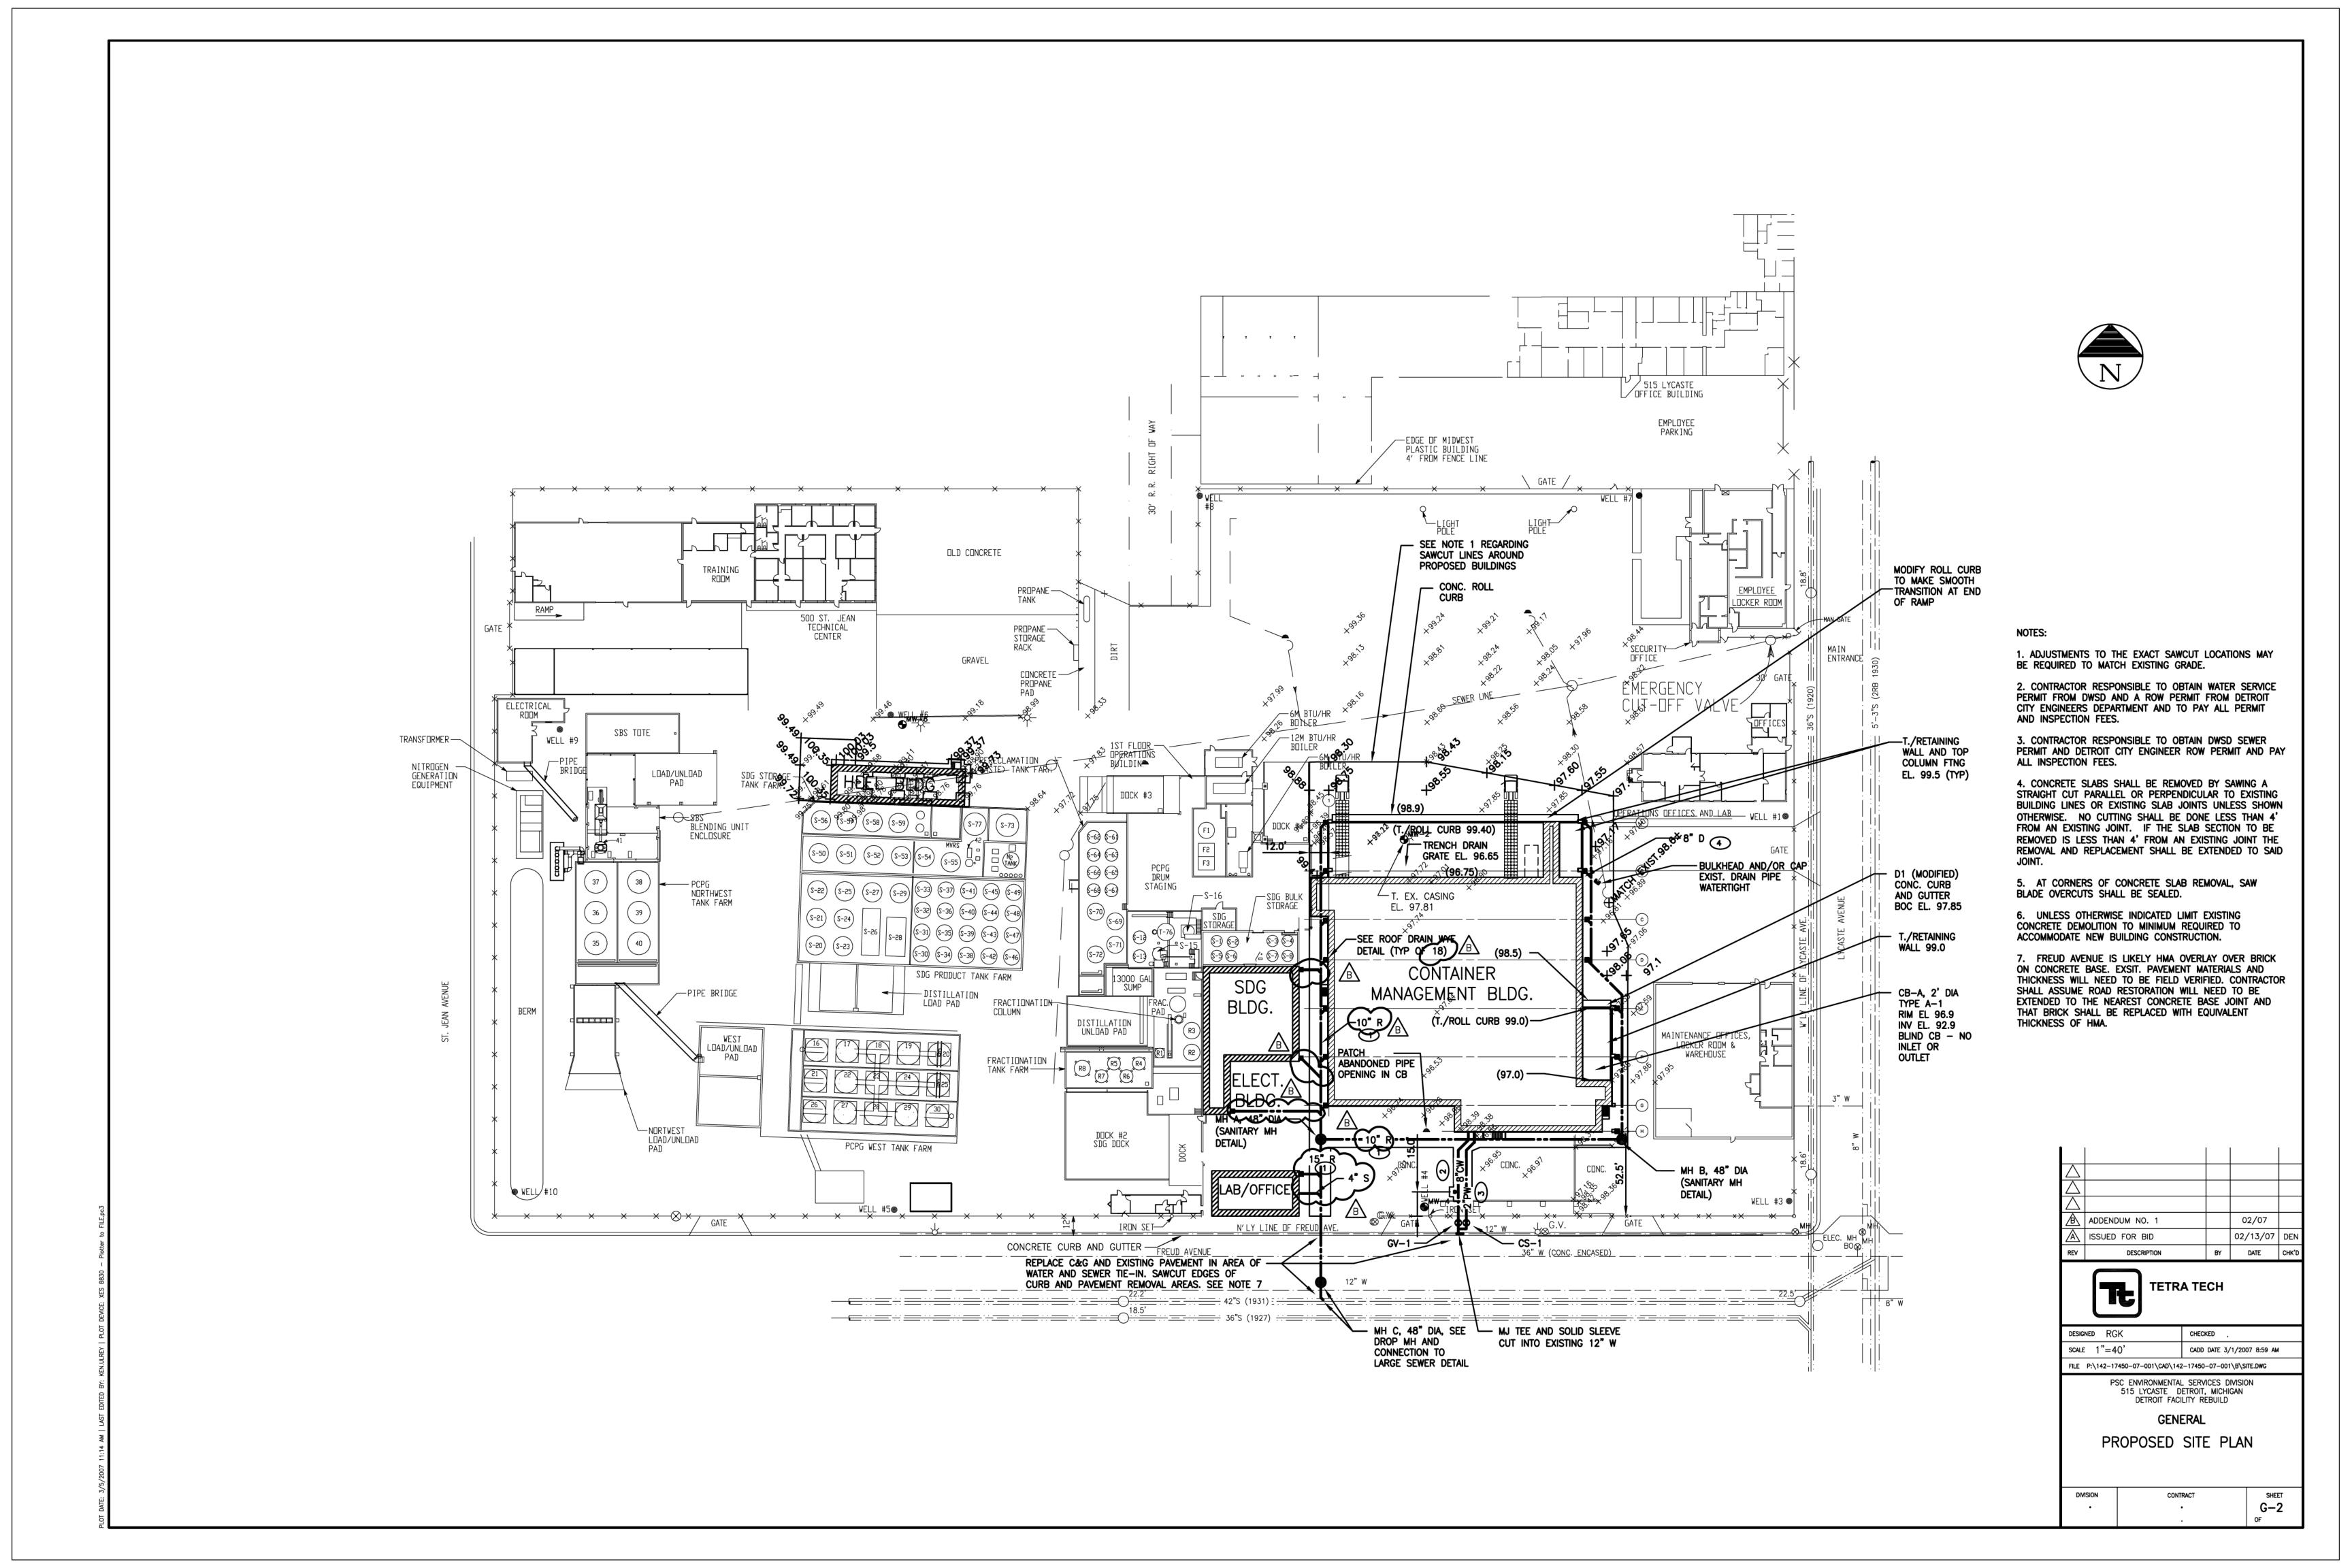

### PETRO-CHEM ENGINEERING DRAWINGS - CONTAINER MANAGEMENT BUILDING

| DRAWING<br>NUMBER            | DRAWING DESCRIPTION                                                    |  |  |  |  |  |  |  |
|------------------------------|------------------------------------------------------------------------|--|--|--|--|--|--|--|
| ARCHITECTURAL AND STRUCTURAL |                                                                        |  |  |  |  |  |  |  |
| A-1                          | A-1 Container Management Bldg Floor Plan                               |  |  |  |  |  |  |  |
| A-2                          | Container Management Bldg Exterior Elevations                          |  |  |  |  |  |  |  |
| A-3                          | Container Management Bldg Exterior Elevations and Sections             |  |  |  |  |  |  |  |
| A-4                          | Container Management Bldg Floor Plan, Schedules and Details            |  |  |  |  |  |  |  |
| A-9                          | Details                                                                |  |  |  |  |  |  |  |
| ELECTRICAL                   |                                                                        |  |  |  |  |  |  |  |
| E-1                          | Legend                                                                 |  |  |  |  |  |  |  |
| E-2                          | Site Plan                                                              |  |  |  |  |  |  |  |
| E-3                          | Container Management Bldg. and Heel Management Buildings - One-Lines   |  |  |  |  |  |  |  |
| E-4                          | Container Management Bldg Lighting Floor Plan                          |  |  |  |  |  |  |  |
| E-5                          | Container Management Bldg Power Floor Plan                             |  |  |  |  |  |  |  |
| E-7                          | Details                                                                |  |  |  |  |  |  |  |
| FIRE PROTEC                  | CTION                                                                  |  |  |  |  |  |  |  |
| F-1                          | Container Management Bldg Fire Protection Flow Diagram                 |  |  |  |  |  |  |  |
| F-2                          | Container Management Bldg Fire Protection Floor Plan                   |  |  |  |  |  |  |  |
| GENERAL                      |                                                                        |  |  |  |  |  |  |  |
| G-1                          | Existing Site Plan                                                     |  |  |  |  |  |  |  |
| G-2                          | Proposed Site Plan                                                     |  |  |  |  |  |  |  |
| G-3                          | Site Details & Schedules                                               |  |  |  |  |  |  |  |
| G-4                          | Details                                                                |  |  |  |  |  |  |  |
| G-5                          | Container Management Bldg Containment Areas                            |  |  |  |  |  |  |  |
| MECHANICAL                   |                                                                        |  |  |  |  |  |  |  |
| M-1                          | Container Management Bldg Heating and Ventilating Flow Diagram         |  |  |  |  |  |  |  |
| M-2                          | Container Management Bldg. and Heel Management Building - Flow Diagram |  |  |  |  |  |  |  |