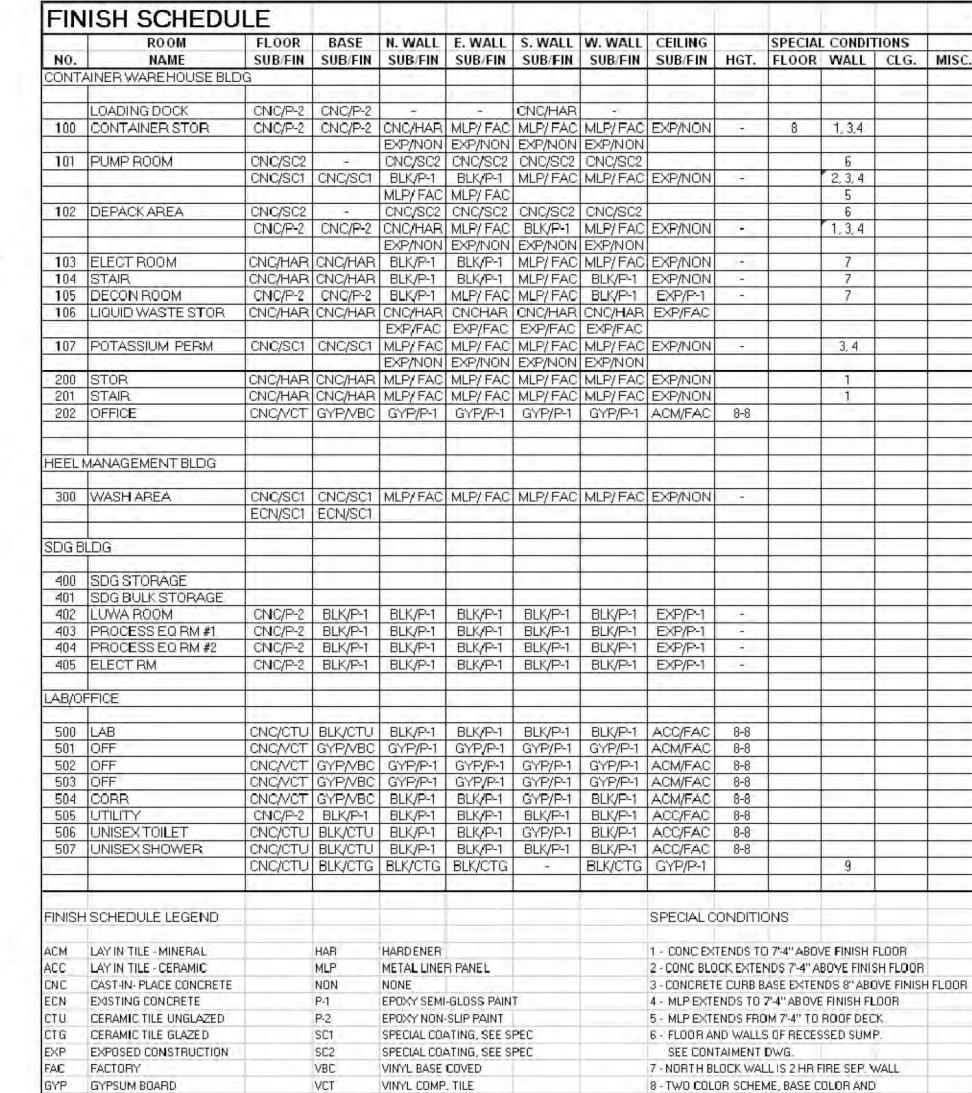

### PETRO-CHEM ENGINEERING DRAWINGS - CONTAINER MANAGEMENT BUILDING

| DRAWING<br>NUMBER            | DRAWING DESCRIPTION                                                    |  |  |  |  |  |  |  |
|------------------------------|------------------------------------------------------------------------|--|--|--|--|--|--|--|
| ARCHITECTURAL AND STRUCTURAL |                                                                        |  |  |  |  |  |  |  |
| A-1                          | A-1 Container Management Bldg Floor Plan                               |  |  |  |  |  |  |  |
| A-2                          | Container Management Bldg Exterior Elevations                          |  |  |  |  |  |  |  |
| A-3                          | Container Management Bldg Exterior Elevations and Sections             |  |  |  |  |  |  |  |
| A-4                          | Container Management Bldg Floor Plan, Schedules and Details            |  |  |  |  |  |  |  |
| A-9                          | Details                                                                |  |  |  |  |  |  |  |
| ELECTRICAL                   |                                                                        |  |  |  |  |  |  |  |
| E-1                          | Legend                                                                 |  |  |  |  |  |  |  |
| E-2                          | Site Plan                                                              |  |  |  |  |  |  |  |
| E-3                          | Container Management Bldg. and Heel Management Buildings - One-Lines   |  |  |  |  |  |  |  |
| E-4                          | Container Management Bldg Lighting Floor Plan                          |  |  |  |  |  |  |  |
| E-5                          | Container Management Bldg Power Floor Plan                             |  |  |  |  |  |  |  |
| E-7                          | Details                                                                |  |  |  |  |  |  |  |
| FIRE PROTEC                  | CTION                                                                  |  |  |  |  |  |  |  |
| F-1                          | Container Management Bldg Fire Protection Flow Diagram                 |  |  |  |  |  |  |  |
| F-2                          | Container Management Bldg Fire Protection Floor Plan                   |  |  |  |  |  |  |  |
| GENERAL                      |                                                                        |  |  |  |  |  |  |  |
| G-1                          | Existing Site Plan                                                     |  |  |  |  |  |  |  |
| G-2                          | Proposed Site Plan                                                     |  |  |  |  |  |  |  |
| G-3                          | Site Details & Schedules                                               |  |  |  |  |  |  |  |
| G-4                          | Details                                                                |  |  |  |  |  |  |  |
| G-5                          | Container Management Bldg Containment Areas                            |  |  |  |  |  |  |  |
| MECHANICAL                   |                                                                        |  |  |  |  |  |  |  |
| M-1                          | Container Management Bldg Heating and Ventilating Flow Diagram         |  |  |  |  |  |  |  |
| M-2                          | Container Management Bldg. and Heel Management Building - Flow Diagram |  |  |  |  |  |  |  |