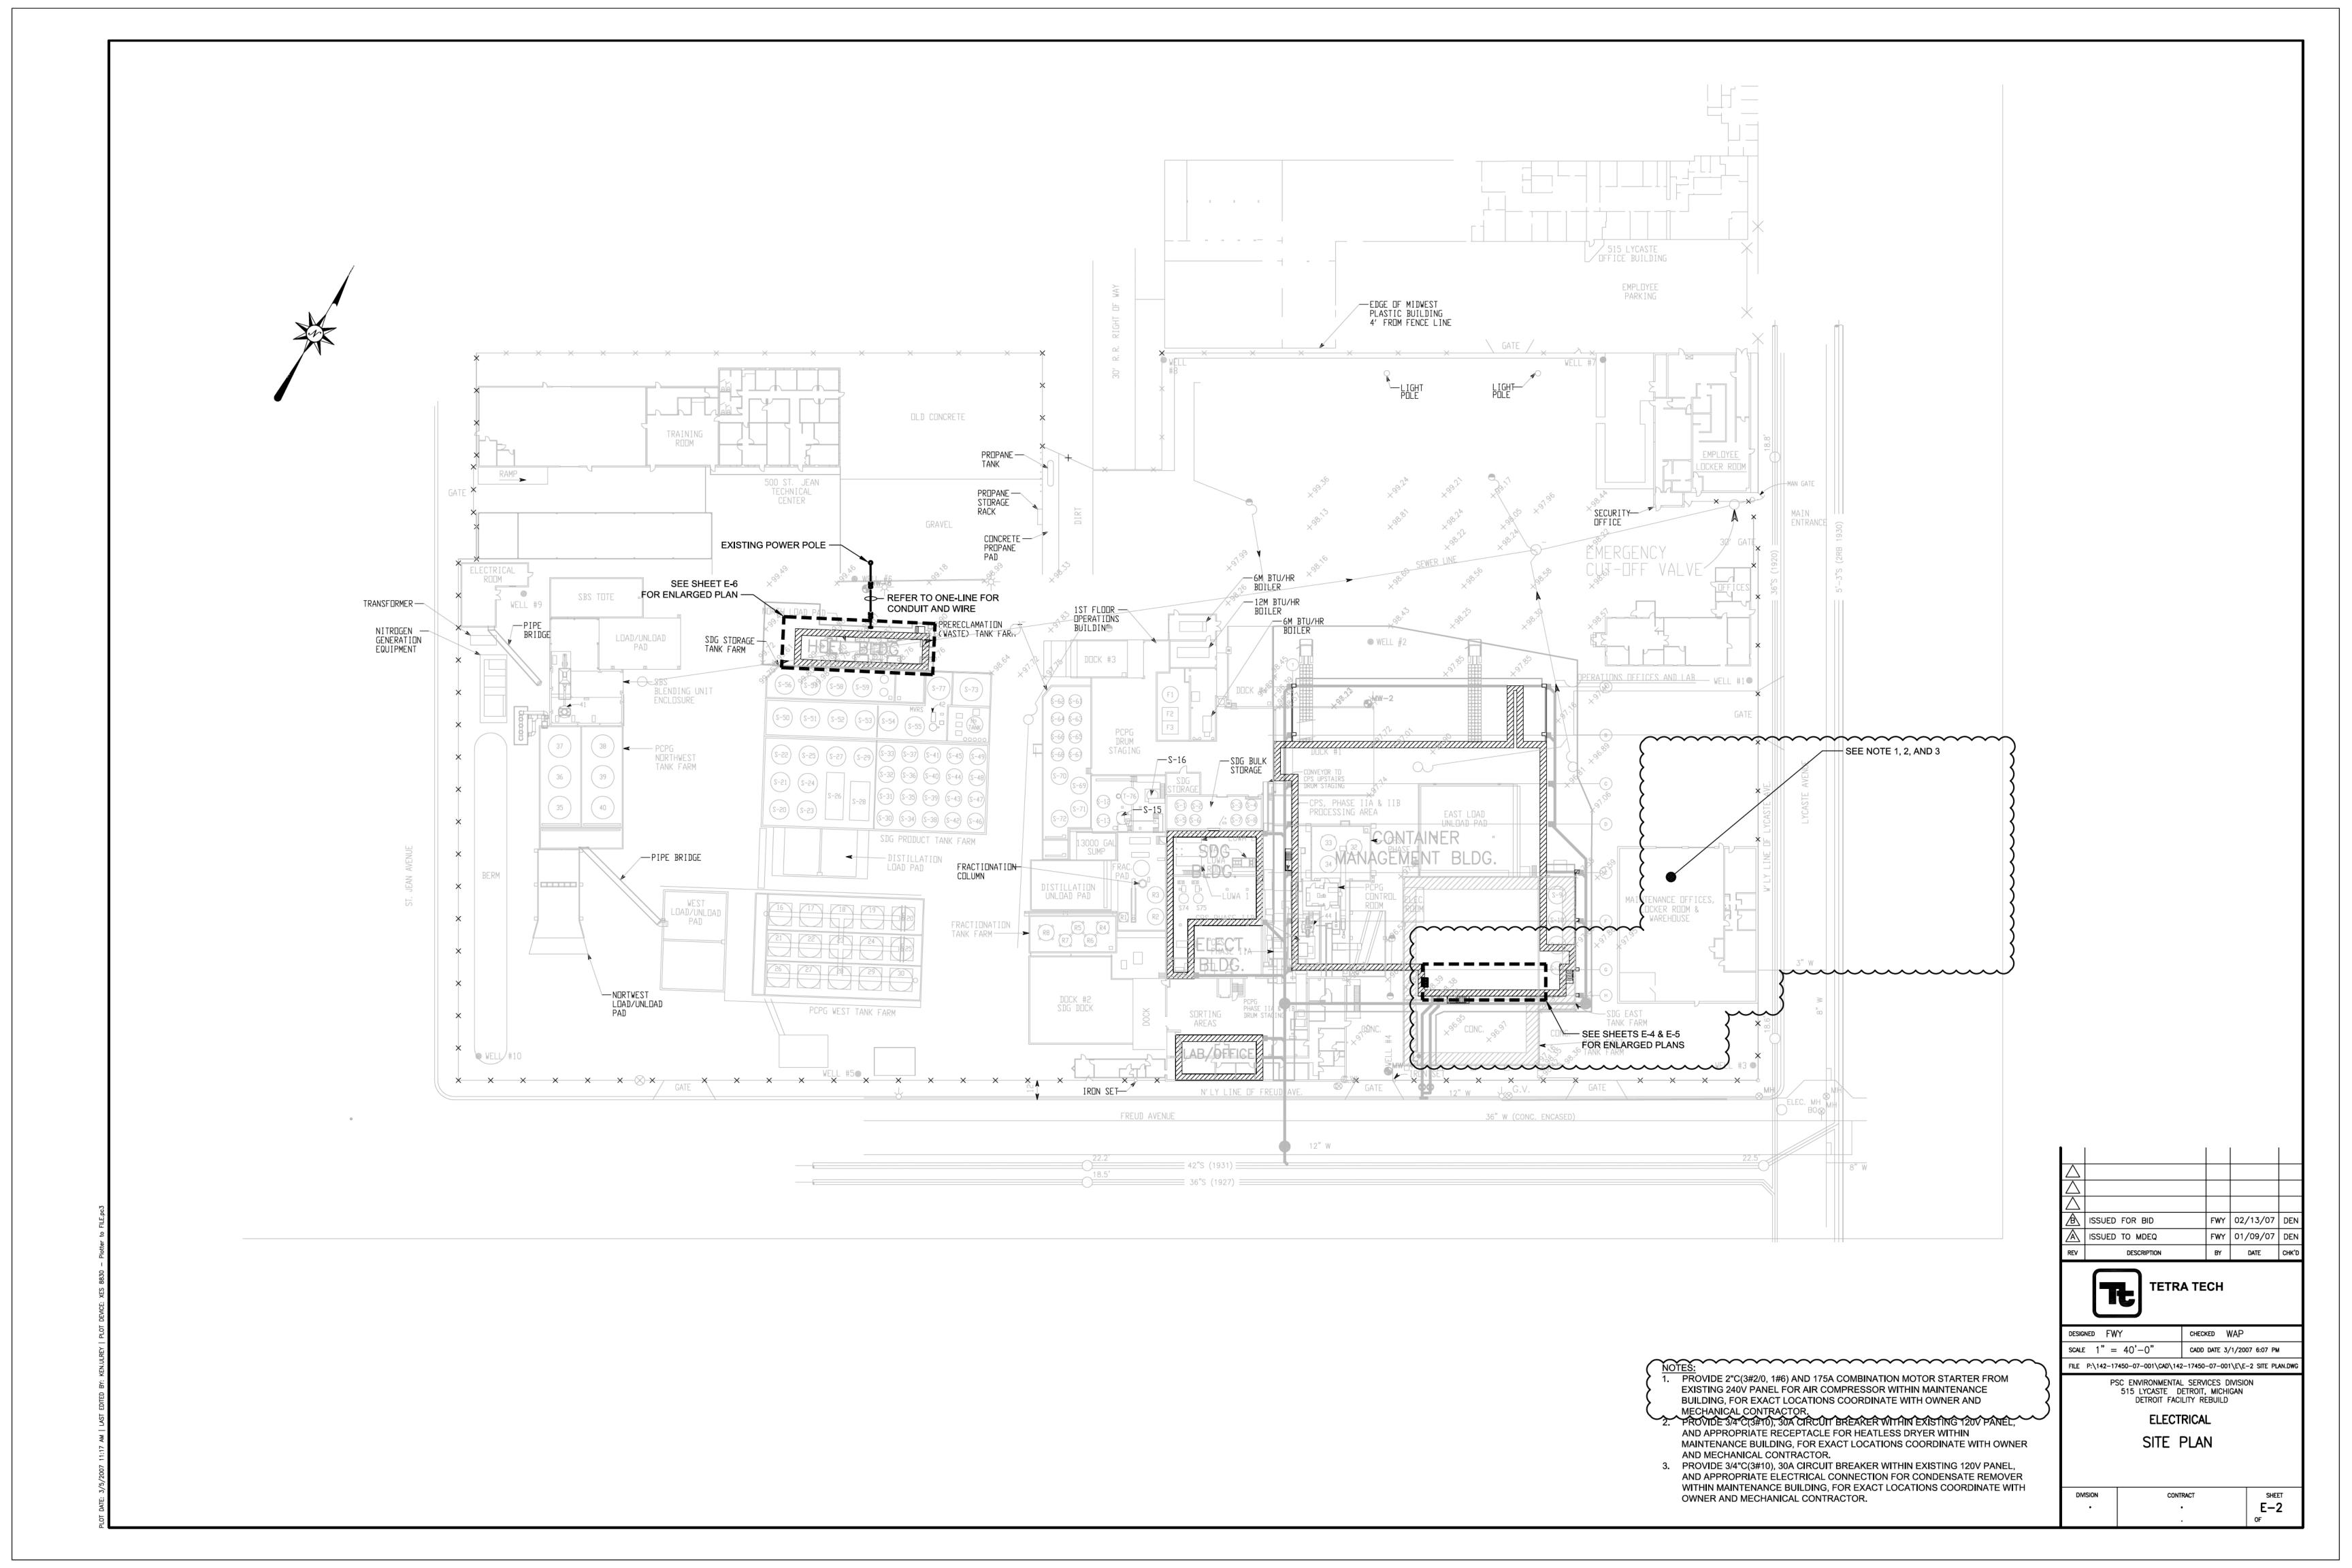

### PETRO-CHEM ENGINEERING DRAWINGS - CONTAINER MANAGEMENT BUILDING

| DRAWING<br>NUMBER            | DRAWING DESCRIPTION                                                    |  |  |  |  |  |  |  |
|------------------------------|------------------------------------------------------------------------|--|--|--|--|--|--|--|
| ARCHITECTURAL AND STRUCTURAL |                                                                        |  |  |  |  |  |  |  |
| A-1                          | A-1 Container Management Bldg Floor Plan                               |  |  |  |  |  |  |  |
| A-2                          | Container Management Bldg Exterior Elevations                          |  |  |  |  |  |  |  |
| A-3                          | Container Management Bldg Exterior Elevations and Sections             |  |  |  |  |  |  |  |
| A-4                          | Container Management Bldg Floor Plan, Schedules and Details            |  |  |  |  |  |  |  |
| A-9                          | Details                                                                |  |  |  |  |  |  |  |
| ELECTRICAL                   |                                                                        |  |  |  |  |  |  |  |
| E-1                          | Legend                                                                 |  |  |  |  |  |  |  |
| E-2                          | Site Plan                                                              |  |  |  |  |  |  |  |
| E-3                          | Container Management Bldg. and Heel Management Buildings - One-Lines   |  |  |  |  |  |  |  |
| E-4                          | Container Management Bldg Lighting Floor Plan                          |  |  |  |  |  |  |  |
| E-5                          | Container Management Bldg Power Floor Plan                             |  |  |  |  |  |  |  |
| E-7                          | Details                                                                |  |  |  |  |  |  |  |
| FIRE PROTEC                  | CTION                                                                  |  |  |  |  |  |  |  |
| F-1                          | Container Management Bldg Fire Protection Flow Diagram                 |  |  |  |  |  |  |  |
| F-2                          | Container Management Bldg Fire Protection Floor Plan                   |  |  |  |  |  |  |  |
| GENERAL                      |                                                                        |  |  |  |  |  |  |  |
| G-1                          | Existing Site Plan                                                     |  |  |  |  |  |  |  |
| G-2                          | Proposed Site Plan                                                     |  |  |  |  |  |  |  |
| G-3                          | Site Details & Schedules                                               |  |  |  |  |  |  |  |
| G-4                          | Details                                                                |  |  |  |  |  |  |  |
| G-5                          | Container Management Bldg Containment Areas                            |  |  |  |  |  |  |  |
| MECHANICAL                   |                                                                        |  |  |  |  |  |  |  |
| M-1                          | Container Management Bldg Heating and Ventilating Flow Diagram         |  |  |  |  |  |  |  |
| M-2                          | Container Management Bldg. and Heel Management Building - Flow Diagram |  |  |  |  |  |  |  |