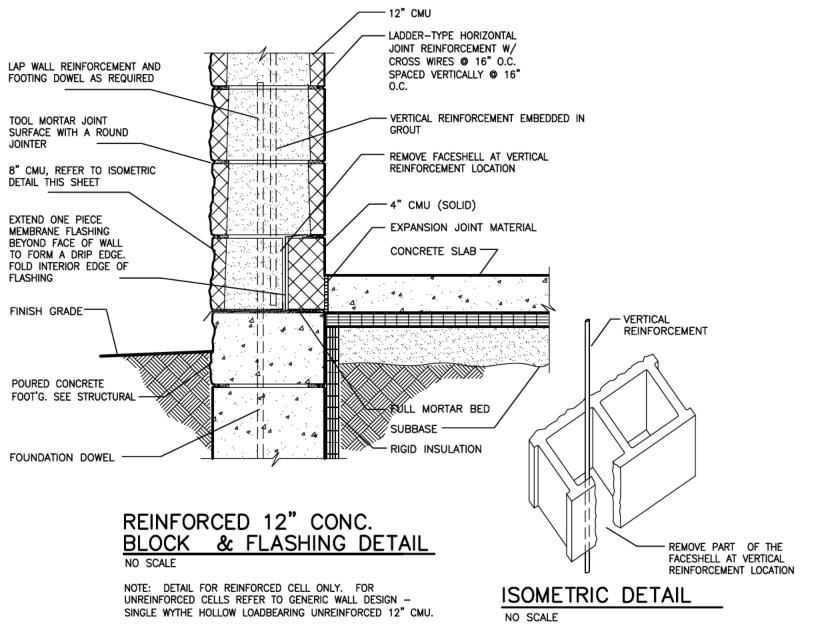

| /     |
|-------------|----------------|----|----------|-------|
|             |                |    |          |       |
| $\triangle$ |                |    |          | 100   |
| $\triangle$ |                |    |          |       |
| Δ           |                |    |          |       |
| Δ           |                |    |          |       |
| A           | ISSUED FOR BID |    | 02/13/07 | DEN   |
| REV         | DESCRIPTION    | BY | DATE     | CHK'D |

DESIGNED B. CLARK CHECKED .

SCALE 1/8" = 1'-0" CADD DATE 3/2/2007 1:58 PM

PART P:\142-17450-07-001\CAD\142-17450-07-001\A\FLOORPLAN.DWG

PSC ENVIROMENTAL SERVICES 515 LYCASLE DETROIT, MI DETROIT FACILITY REBUILD

ARCHITECTURAL

CONTAINER MANAGEMENT BLDG FLOOR PLANS, SCHEDULES & DETAILS

DMISION CONTRACT

CONTRACT SHEET A-4





- EXPANDED POLYETHYLENE

-MULTI-PART POLYURETHANE

CLASS A, SEALANT, 20 YEAR

US-TT-S-00227D TYPE 2

FOAM BACK-UP

BUILDING PAPER

BOND BREAKER

IN BLOCK @

SHEAR KEY

BLOCK —

NOTES:

OR BRICK

 'X' DIMENSION TO EQUAL TYPICAL MASONRY JOINT
 'Y' DIMENSION TO EQUAL 'X'

EXTERIOR CONTROL JOINT





12" CONC. BLOCK

NO SCALE

LINTEL FLASHING DETAIL

JURED CONCRETE OOT'G. SEE STRUCTURAL SUBBASE RIGID INSULATION

INSULATED 12" CONC. BLOCK WEEP HOLE & FLASHING DETAIL

UP TO 3'-6" (3) L'S 4"X3 1/2"X5/16" SEE NOTES 2 & 3

12" WALL THICKNESS OPENING LENGTH (INCHES & POUNDS) REMARKS

UP TO 3'-6" (3) L'S 3 1/2"X5/16" SEE NOTES 2 & 3

3'-6" TO 6'-6" (3) L'S 4"X3 1/2"X5/16" SEE NOTES 2 & 3

W8X10
6'-6" TO 12'-6" (1) 5/16"X10 1/2" PLATE SEE NOTES 2 & 3

8" UP TO 3'-6" (2) L'S 3 1/2"X3 1/2"X5/16" SEE N