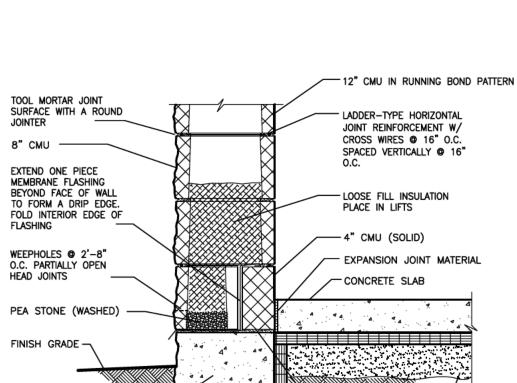

| Δ           |                |    |          |       |
| A           | ISSUED FOR BID |    | 02/13/07 | DEN   |
| REV         | DESCRIPTION    | BY | DATE     | CHK'D |

DESIGNED B. CLARK CHECKED .

SCALE 1/8" = 1'-0" CADD DATE 3/2/2007 1:58 PM

PART P:\142-17450-07-001\CAD\142-17450-07-001\A\FLOORPLAN.DWG

PSC ENVIROMENTAL SERVICES 515 LYCASLE DETROIT, MI DETROIT FACILITY REBUILD

ARCHITECTURAL

CONTAINER MANAGEMENT BLDG FLOOR PLANS, SCHEDULES & DETAILS

DMISION CONTRACT

CONTRACT SHEET A-4





- EXPANDED POLYETHYLENE

-MULTI-PART POLYURETHANE

CLASS A, SEALANT, 20 YEAR

US-TT-S-00227D TYPE 2

FOAM BACK-UP

BUILDING PAPER

BOND BREAKER

IN BLOCK @

SHEAR KEY

BLOCK —

NOTES:

OR BRICK

 'X' DIMENSION TO EQUAL TYPICAL MASONRY JOINT
 'Y' DIMENSION TO EQUAL 'X'

EXTERIOR CONTROL JOINT





12" CONC. BLOCK

NO SCALE

LINTEL FLASHING DETAIL

JURED CONCRETE OOT'G. SEE STRUCTURAL SUBBASE RIGID INSULATION

INSULATED 12" CONC. BLOCK WEEP HOLE & FLASHING DETAIL

UP TO 3'-6" (3) L'S 4"X3 1/2"X5/16" SEE NOTES 2 & 3

12" WALL THICKNESS OPENING LENGTH (INCHES & POUNDS) REMARKS

UP TO 3'-6" (3) L'S 3 1/2"X5/16" SEE NOTES 2 & 3

3'-6" TO 6'-6" (3) L'S 4"X3 1/2"X5/16" SEE NOTES 2 & 3

W8X10
6'-6" TO 12'-6" (1) 5/16"X10 1/2" PLATE SEE NOTES 2 & 3

8" UP TO 3'-6" (2) L'S 3 1/2"X3 1/2"X5/16" SEE NOTES 2 & 3

TES: 1. FOR OPENINGS LARGER THAN 12'-6", SEE STRUCTURAL DRAWINGS FOR SIZE AND SHAPE.

2. SEE SPECIFICATIONS FOR COPING REQUIREMENTS.

3. PROVIDE 5/16" X (WALL THICKNESS - 1 1/2") PLATE, WHEN SEAM IS

EXPOSED TO VIEW.

4. SLH = SHORT LEG HORIZONTAL

5. LLH = LONG LEG HORIZONTAL

6. LOAD