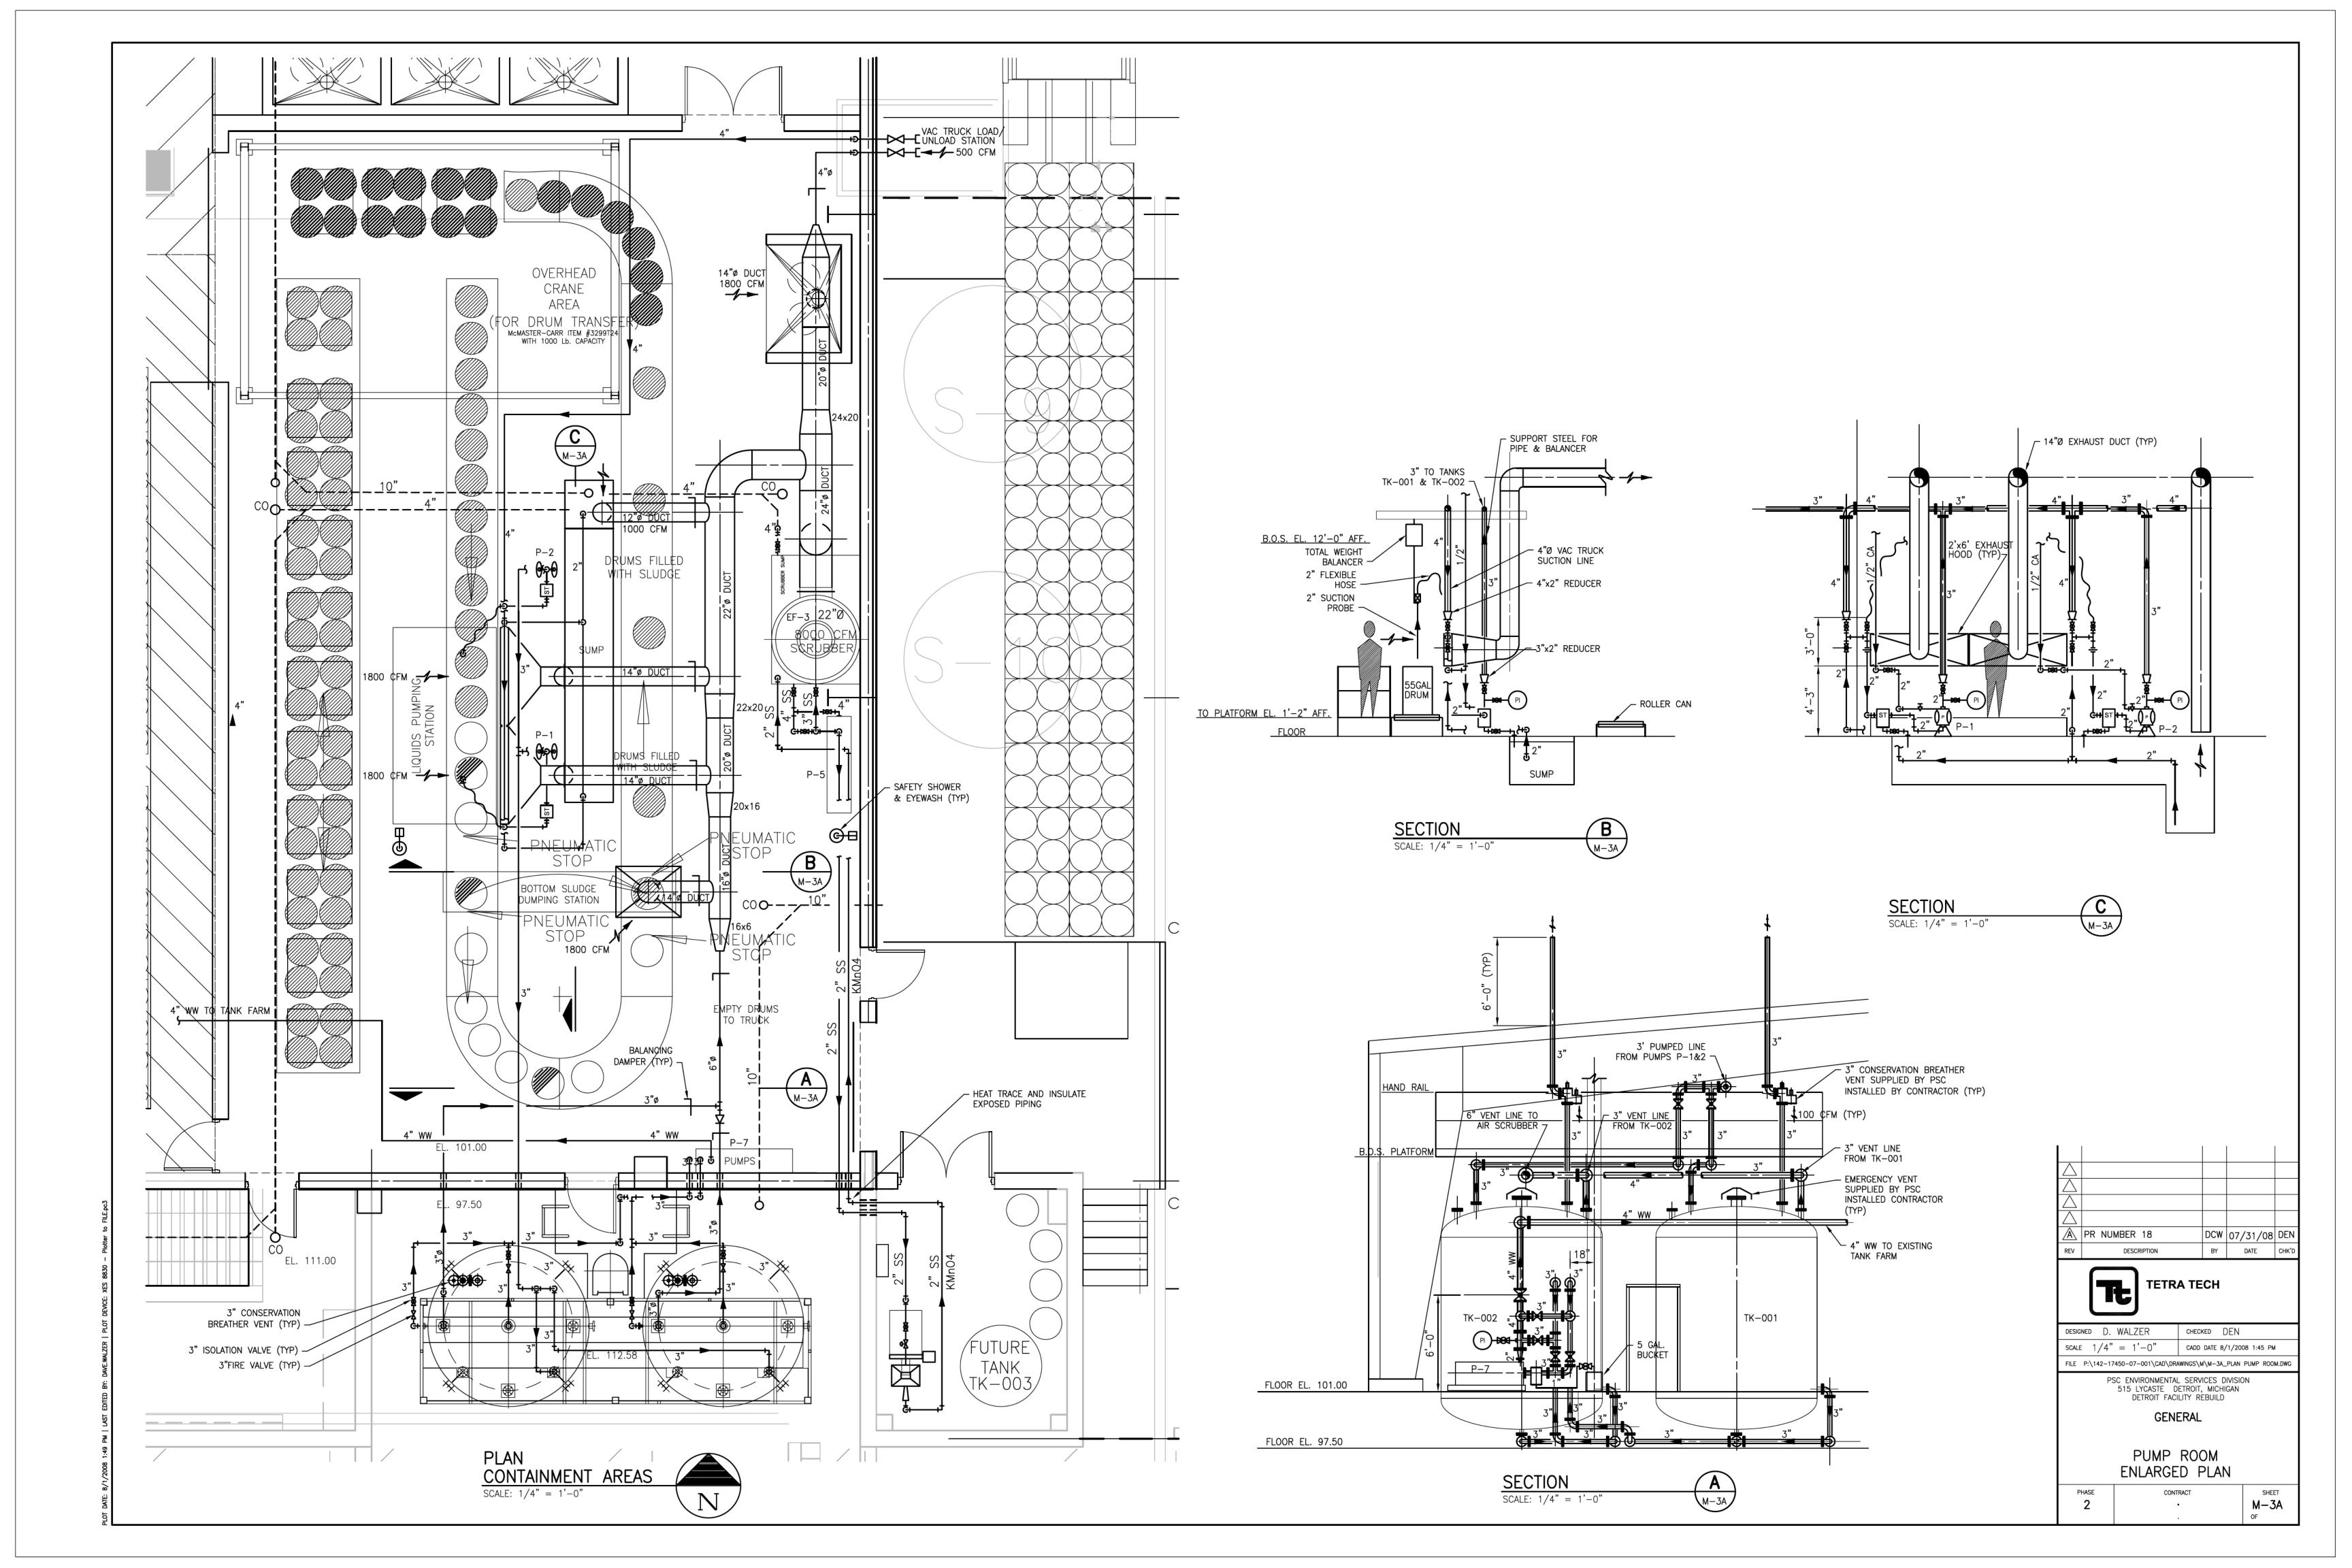

## PETRO-CHEM ENGINEERING DRAWINGS - CONTAINER MANAGEMENT BUILDING

| DRAWING NUMBER | DRAWING DESCRIPTION                                         |
|----------------|-------------------------------------------------------------|
| M-3            | Container Management Bldg Floor Plan                        |
| M-3A           | Pump Room Enlarged Plan                                     |
| M-4            | Container Management Bldg Details and Schedules             |
| STRUCTURAL     |                                                             |
| S-1            | Container Management Bldg Partial Foundation Plan           |
| S-2            | Container Management Bldg Partial Foundation Plan           |
| S-4            | Container Management Bldg Detail Sheet                      |
| S-5            | Container Management Bldg. & Heel Management - Detail Sheet |
| S-6            | Container Management Bldg. & Heel Management - Detail Sheet |
| 71             | BB Inspection                                               |
| 72             | BB Inspection                                               |
| 73             | BB Inspection                                               |
| TK001          | Asbuilt Drawing Clawson Tank TK001                          |
| TK002          | Asbuilt Drawing Clawson Tank TK002                          |
| SUPA1          | Lab/Office Drawings                                         |
| SUPA2          | Lab/Office Drawings                                         |
| SUPA3          | Lab/Office Drawings                                         |
| SUPA4          | Lab/Office Drawings                                         |