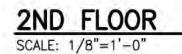

|                                     |             |              |          |                       |          |             |              |              |              |       |           |          |      |              |                 |                                     |         |







# DOOR & WINDOW ELEVATIONS SCALE: NONE

| LINTEL            | SCHE              | DULE                          |                 |
|-------------------|-------------------|-------------------------------|-----------------|
| WALL<br>THICKNESS | OPENING<br>LENGTH | DESCRIPTION (INCHES & POUNDS) | REMARKS         |
| 8"                | UP TO 3'-6"       | (2) L'S 3 1/2"X3 1/2"X5/16"   | SEE NOTES 2 & 3 |

1. FOR OPENINGS LARGER THAN 12'-6", SEE STRUCTURAL DRAWINGS FOR SIZE AND SHAPE.

- 2. SEE SPECIFICATIONS FOR COPING REQUIREMENTS.
- 3. PROVIDE 5/16" X (WALL THICKNESS 1 1/2") PLATE, WHEN SEAM IS EXPOSED TO VIEW.
- 4. SLH = SHORT LEG HORIZONTAL
- 5. LLH = LONG LEG HORIZONTAL

6. LOADING CONDITION IMPOSED ON LINTELS FROM ROOF AND/OR ELEVATED STRUCTURES ARE NOT INCLUDED IN THE LINTEL S