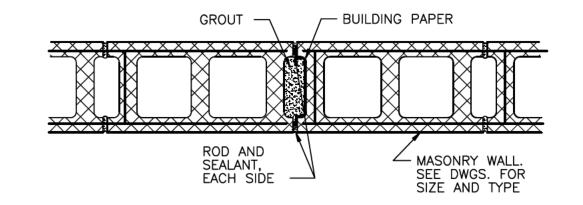

LATED 12" CONC. BLOCK WEEP HOLE & FLASHING DETAIL

UP TO 3'-6" (3) L'S 4"X3 1/2"X5/16" SEE NOTES 2 & 3

12" WALL THICKNESS OPENING LENGTH (INCHES & POUNDS) REMARKS

UP TO 3'-6" (3) L'S 3 1/2"X5/16" SEE NOTES 2 & 3

3'-6" TO 6'-6" (3) L'S 4"X3 1/2"X5/16" SEE NOTES 2 & 3

W8X10
6'-6" TO 12'-6" (1) 5/16"X10 1/2" PLATE SEE NOTES 2 & 3

8" UP TO 3'-6" (2) L'S 3 1/2"X3 1/2"X5/16" SEE NOTES 2 & 3

TES: 1. FOR OPENINGS LARGER THAN 12'-6", SEE STRUCTURAL DRAWINGS FOR SIZE AND SHAPE.

2. SEE SPECIFICATIONS FOR COPING REQUIREMENTS.

3. PROVIDE 5/16" X (WALL THICKNESS - 1 1/2") PLATE, WHEN SEAM IS

EXPOSED TO VIEW.

4. SLH = SHORT LEG HORIZONTAL

5. LLH = LONG LEG HORIZONTAL

6. LOADING CONDITION IMPOSED ON LINTELS FROM ROOF AND/OR ELEVATED STRUCTURES ARE NOT INCLUDED IN THE LINTEL SIZE CALCULATION.



TYPICAL SINGLE WYTHE CONTROL JOINT DETAIL



NO SCALE

TYP. FLASHING END DAM DETAIL



TYP. REINFORCING



INTER-SECTION OF EXTERIOR LOAD BEARING WALL W/ INTERIOR NON-LOAD BEARING WALL



12" CONC. BLOCK
LINTEL FLASHING DETAIL
NO SCALE



|                    | BACKGROUND PLAN AND                                                            | ONE LINE             | SYMBOLS                                                                                      |
|--------------------|--------------------------------------------------------------------------------|----------------------|----------------------------------------------------------------------------------------------|
| SYMBOL             | DESCRIPTION                                                                    | SYMBOL