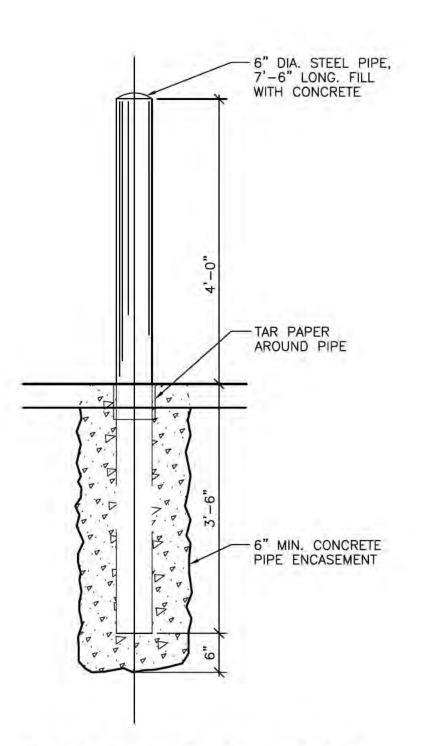

DOW ELEVATIONS SCALE: NONE

| LINTEL            | SCHE              | DULE                          |                 |
|-------------------|-------------------|-------------------------------|-----------------|
| WALL<br>THICKNESS | OPENING<br>LENGTH | DESCRIPTION (INCHES & POUNDS) | REMARKS         |
| 8"                | UP TO 3'-6"       | (2) L'S 3 1/2"X3 1/2"X5/16"   | SEE NOTES 2 & 3 |

1. FOR OPENINGS LARGER THAN 12'-6", SEE STRUCTURAL DRAWINGS FOR SIZE AND SHAPE.

- 2. SEE SPECIFICATIONS FOR COPING REQUIREMENTS.
- 3. PROVIDE 5/16" X (WALL THICKNESS 1 1/2") PLATE, WHEN SEAM IS EXPOSED TO VIEW.
- 4. SLH = SHORT LEG HORIZONTAL
- 5. LLH = LONG LEG HORIZONTAL

6. LOADING CONDITION IMPOSED ON LINTELS FROM ROOF AND/OR ELEVATED STRUCTURES ARE NOT INCLUDED IN THE LINTEL SIZE CALCULATION.



STRIPING OF PALLET ROWS
9 - CTG IN SHOWER ONLY

STEEL GUARD POST DETAIL
SCALE: NONE

|             |                |    | V        | /     |
|-------------|----------------|----|----------|-------|
|             |                |    |          |       |
| $\triangle$ |                |    |          | 100   |
| $\triangle$ |                |    |          |       |
| Δ           |                |    |          |       |
| Δ           |                |    |          |       |
| A           | ISSUED FOR BID |    | 02/13/07 | DEN   |
| REV         | DESCRIPTION    | BY | DATE     | CHK'D |

DESIGNED B. CLARK CHECKED .

SCALE 1/8" = 1'-0" CADD DATE 3/2/2007 1:58 PM

PART P:\142-17450-07-001\CAD\142-17450-07-001\A\FLOORPLAN.DWG

PSC ENVIROMENTAL SERVICES 515 LYCASLE DETROIT, MI DETROIT FA