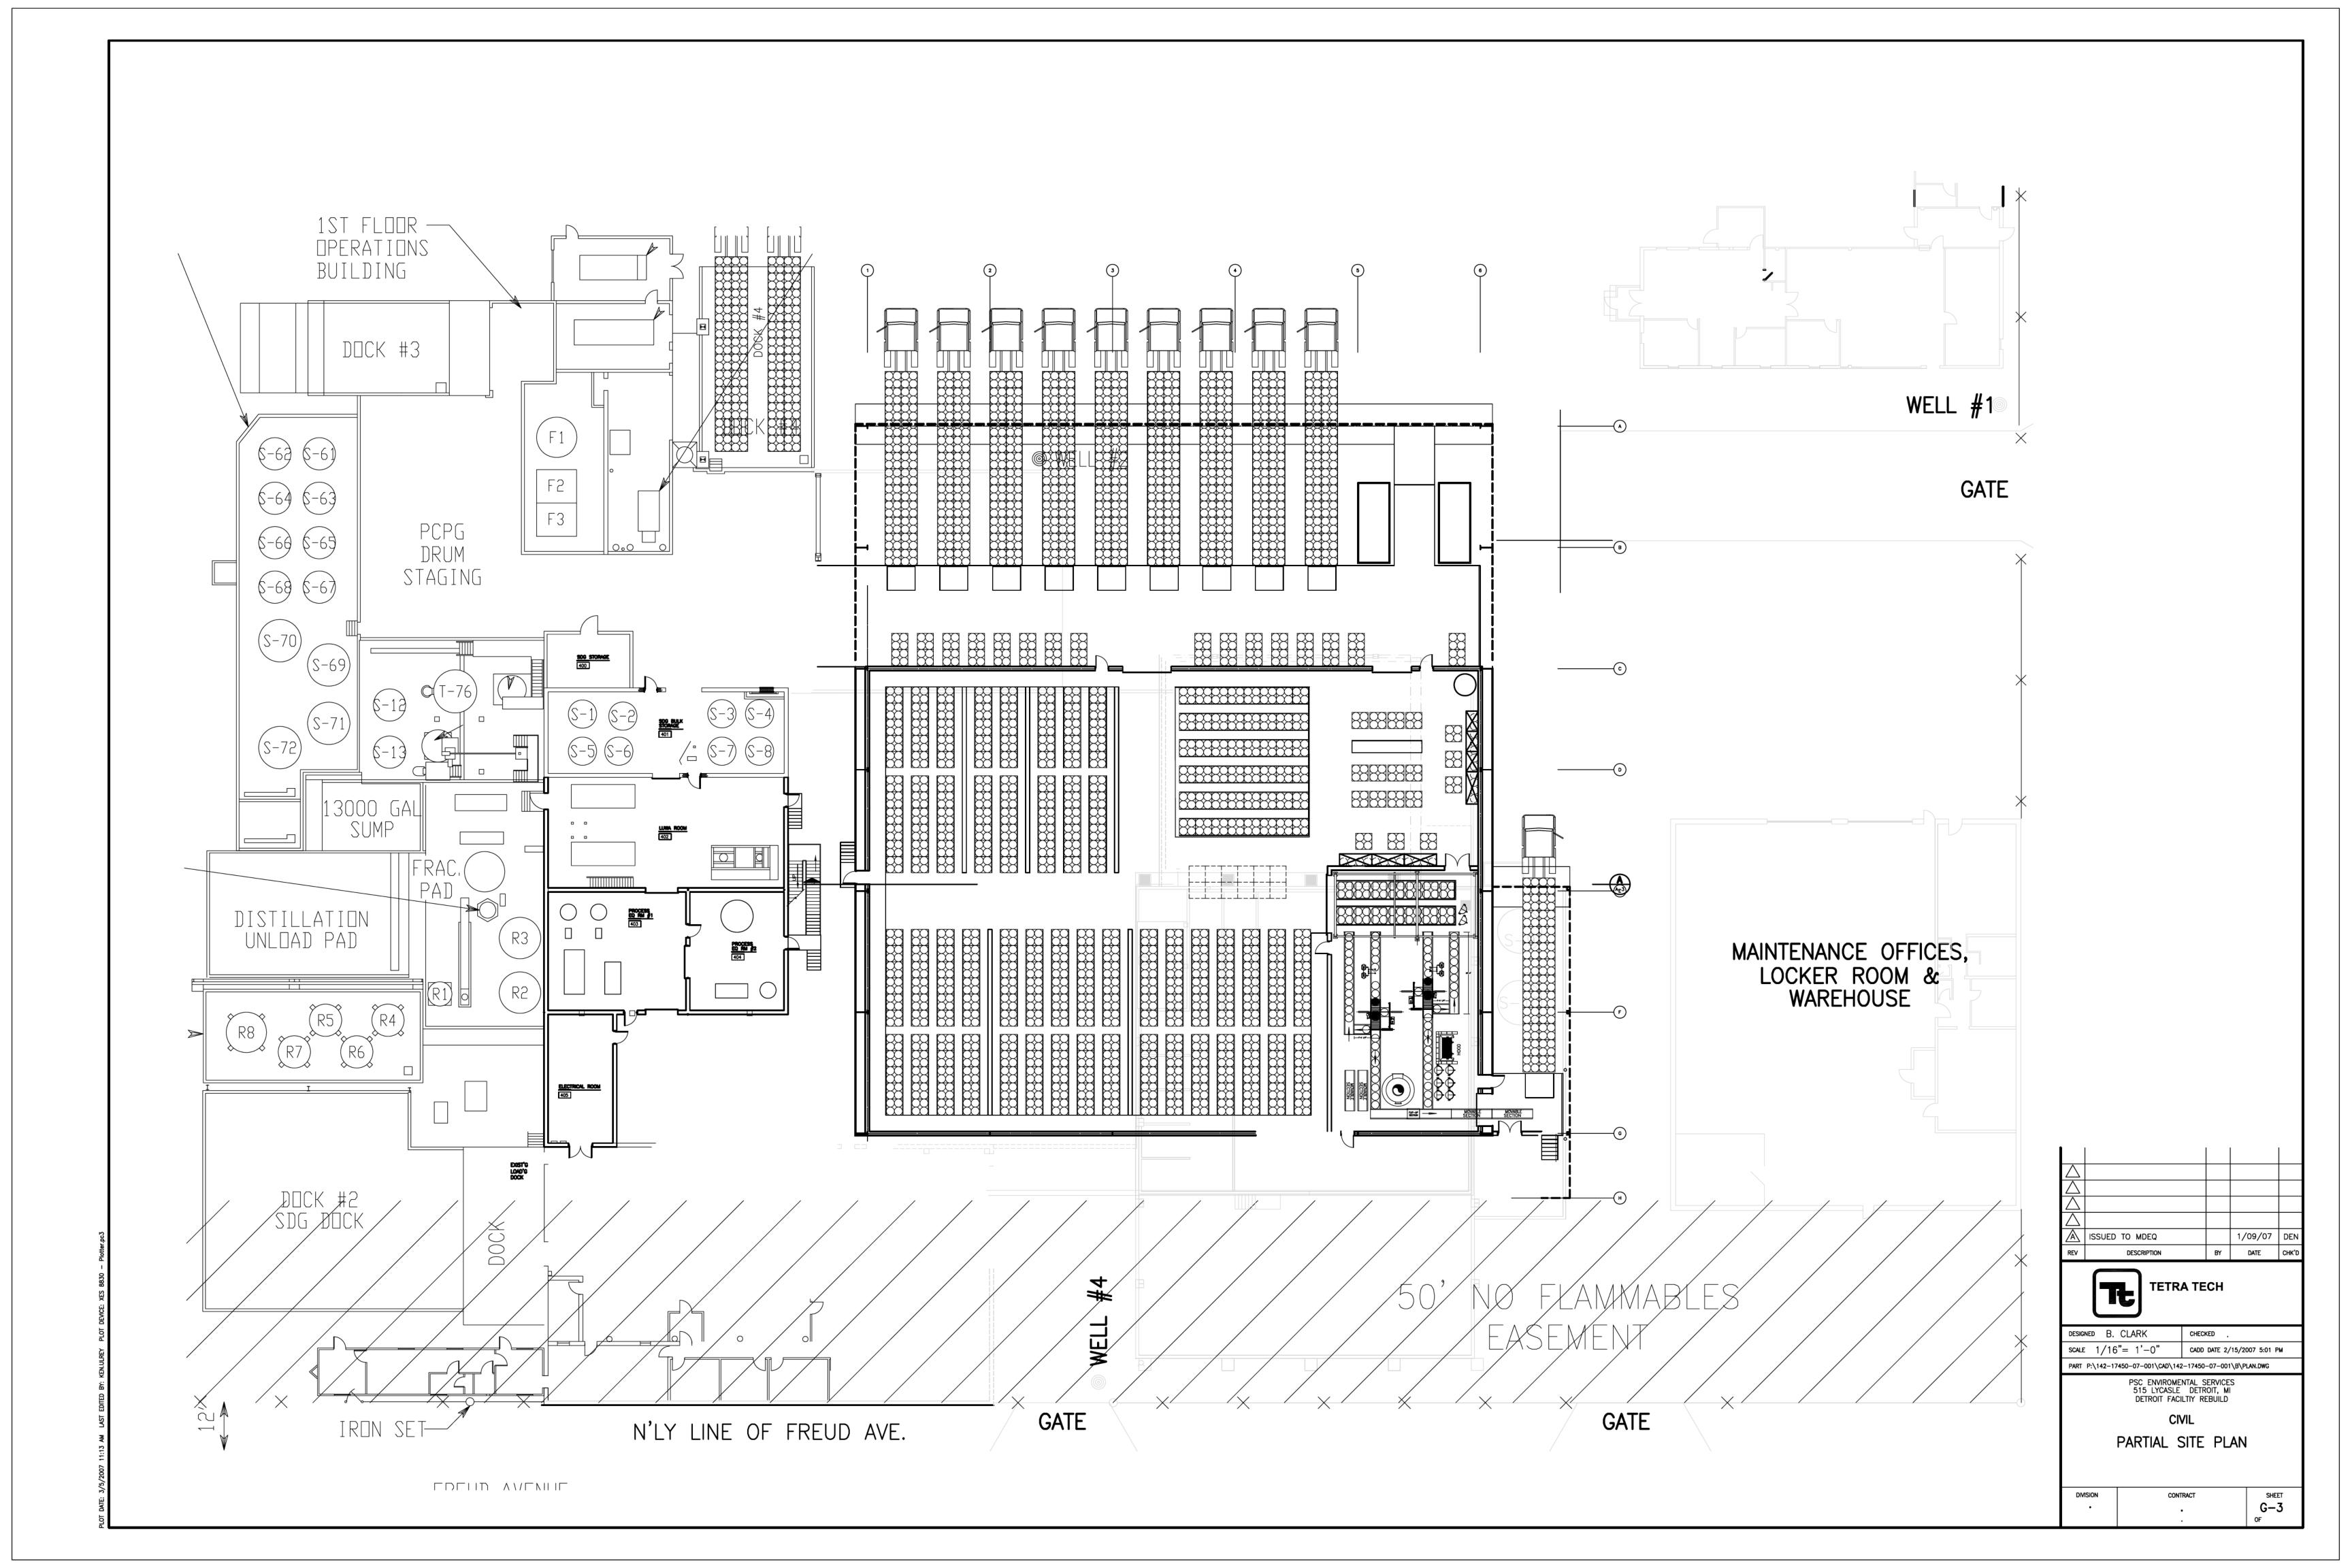

### PETRO-CHEM ENGINEERING DRAWINGS - CONTAINER MANAGEMENT BUILDING

| DRAWING<br>NUMBER            | DRAWING DESCRIPTION                                                    |  |  |  |  |  |  |  |
|------------------------------|------------------------------------------------------------------------|--|--|--|--|--|--|--|
| ARCHITECTURAL AND STRUCTURAL |                                                                        |  |  |  |  |  |  |  |
| A-1                          | A-1 Container Management Bldg Floor Plan                               |  |  |  |  |  |  |  |
| A-2                          | Container Management Bldg Exterior Elevations                          |  |  |  |  |  |  |  |
| A-3                          | Container Management Bldg Exterior Elevations and Sections             |  |  |  |  |  |  |  |
| A-4                          | Container Management Bldg Floor Plan, Schedules and Details            |  |  |  |  |  |  |  |
| A-9                          | Details                                                                |  |  |  |  |  |  |  |
| ELECTRICAL                   |                                                                        |  |  |  |  |  |  |  |
| E-1                          | Legend                                                                 |  |  |  |  |  |  |  |
| E-2                          | Site Plan                                                              |  |  |  |  |  |  |  |
| E-3                          | Container Management Bldg. and Heel Management Buildings - One-Lines   |  |  |  |  |  |  |  |
| E-4                          | Container Management Bldg Lighting Floor Plan                          |  |  |  |  |  |  |  |
| E-5                          | Container Management Bldg Power Floor Plan                             |  |  |  |  |  |  |  |
| E-7                          | Details                                                                |  |  |  |  |  |  |  |
| FIRE PROTEC                  | CTION                                                                  |  |  |  |  |  |  |  |
| F-1                          | Container Management Bldg Fire Protection Flow Diagram                 |  |  |  |  |  |  |  |
| F-2                          | Container Management Bldg Fire Protection Floor Plan                   |  |  |  |  |  |  |  |
| GENERAL                      |                                                                        |  |  |  |  |  |  |  |
| G-1                          | Existing Site Plan                                                     |  |  |  |  |  |  |  |
| G-2                          | Proposed Site Plan                                                     |  |  |  |  |  |  |  |
| G-3                          | Site Details & Schedules                                               |  |  |  |  |  |  |  |
| G-4                          | Details                                                                |  |  |  |  |  |  |  |
| G-5                          | Container Management Bldg Containment Areas                            |  |  |  |  |  |  |  |
| MECHANICAL                   |                                                                        |  |  |  |  |  |  |  |
| M-1                          | Container Management Bldg Heating and Ventilating Flow Diagram         |  |  |  |  |  |  |  |
| M-2                          | Container Management Bldg. and Heel Management Building - Flow Diagram |  |  |  |  |  |  |  |