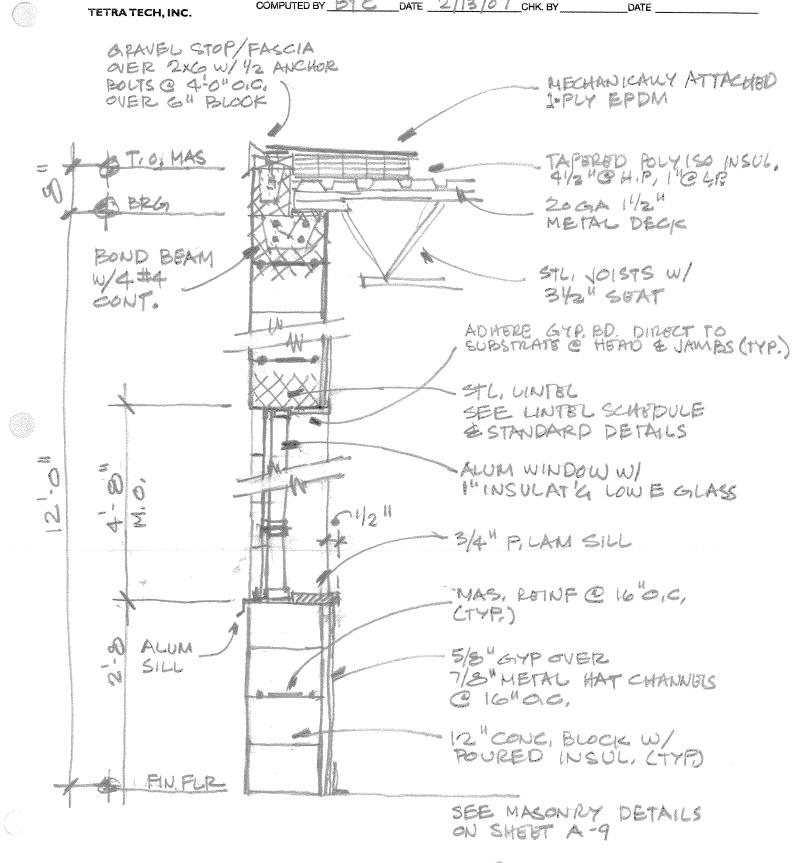

### PETRO-CHEM ENGINEERING DRAWINGS - CONTAINER MANAGEMENT BUILDING

| DRAWING<br>NUMBER            | DRAWING DESCRIPTION                                                    |  |  |  |  |  |  |  |
|------------------------------|------------------------------------------------------------------------|--|--|--|--|--|--|--|
| ARCHITECTURAL AND STRUCTURAL |                                                                        |  |  |  |  |  |  |  |
| A-1                          | A-1 Container Management Bldg Floor Plan                               |  |  |  |  |  |  |  |
| A-2                          | Container Management Bldg Exterior Elevations                          |  |  |  |  |  |  |  |
| A-3                          | Container Management Bldg Exterior Elevations and Sections             |  |  |  |  |  |  |  |
| A-4                          | Container Management Bldg Floor Plan, Schedules and Details            |  |  |  |  |  |  |  |
| A-9                          | Details                                                                |  |  |  |  |  |  |  |
| ELECTRICAL                   |                                                                        |  |  |  |  |  |  |  |
| E-1                          | Legend                                                                 |  |  |  |  |  |  |  |
| E-2                          | Site Plan                                                              |  |  |  |  |  |  |  |
| E-3                          | Container Management Bldg. and Heel Management Buildings - One-Lines   |  |  |  |  |  |  |  |
| E-4                          | Container Management Bldg Lighting Floor Plan                          |  |  |  |  |  |  |  |
| E-5                          | Container Management Bldg Power Floor Plan                             |  |  |  |  |  |  |  |
| E-7                          | Details                                                                |  |  |  |  |  |  |  |
| FIRE PROTEC                  | CTION                                                                  |  |  |  |  |  |  |  |
| F-1                          | Container Management Bldg Fire Protection Flow Diagram                 |  |  |  |  |  |  |  |
| F-2                          | Container Management Bldg Fire Protection Floor Plan                   |  |  |  |  |  |  |  |
| GENERAL                      |                                                                        |  |  |  |  |  |  |  |
| G-1                          | Existing Site Plan                                                     |  |  |  |  |  |  |  |
| G-2                          | Proposed Site Plan                                                     |  |  |  |  |  |  |  |
| G-3                          | Site Details & Schedules                                               |  |  |  |  |  |  |  |
| G-4                          | Details                                                                |  |  |  |  |  |  |  |
| G-5                          | Container Management Bldg Containment Areas                            |  |  |  |  |  |  |  |
| MECHANICAL                   |                                                                        |  |  |  |  |  |  |  |
| M-1                          | Container Management Bldg Heating and Ventilating Flow Diagram         |  |  |  |  |  |  |  |
| M-2                          | Container Management Bldg. and Heel Management Building - Flow Diagram |  |  |  |  |  |  |  |