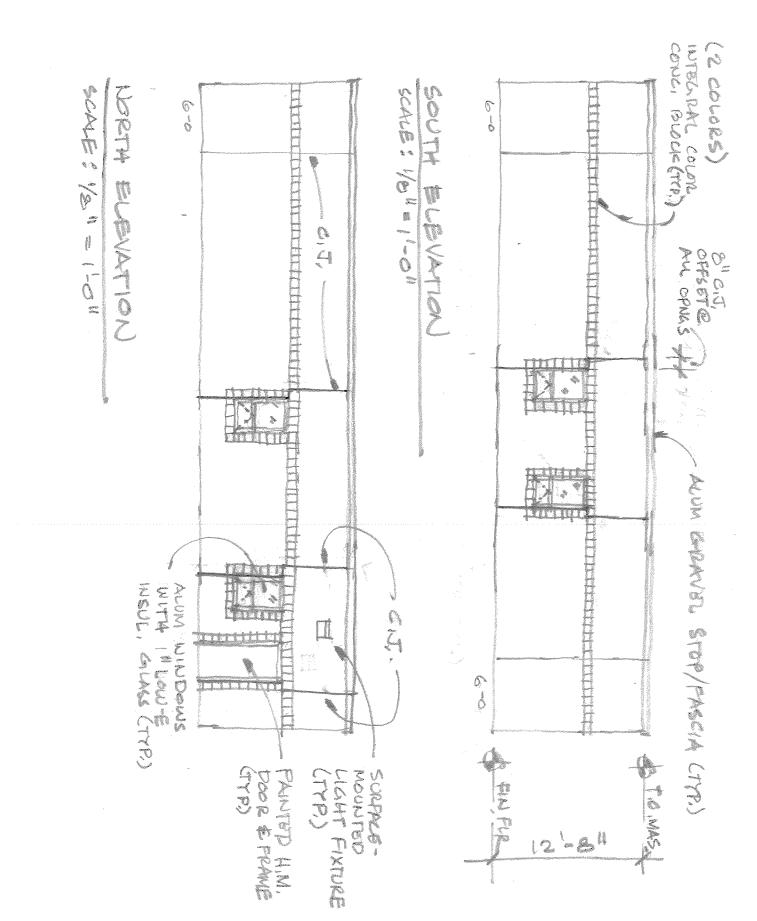

### PETRO-CHEM ENGINEERING DRAWINGS - CONTAINER MANAGEMENT BUILDING

| DRAWING<br>NUMBER            | DRAWING DESCRIPTION                                                    |  |  |  |  |  |  |  |
|------------------------------|------------------------------------------------------------------------|--|--|--|--|--|--|--|
| ARCHITECTURAL AND STRUCTURAL |                                                                        |  |  |  |  |  |  |  |
| A-1                          | A-1 Container Management Bldg Floor Plan                               |  |  |  |  |  |  |  |
| A-2                          | Container Management Bldg Exterior Elevations                          |  |  |  |  |  |  |  |
| A-3                          | Container Management Bldg Exterior Elevations and Sections             |  |  |  |  |  |  |  |
| A-4                          | Container Management Bldg Floor Plan, Schedules and Details            |  |  |  |  |  |  |  |
| A-9                          | Details                                                                |  |  |  |  |  |  |  |
| ELECTRICAL                   |                                                                        |  |  |  |  |  |  |  |
| E-1                          | Legend                                                                 |  |  |  |  |  |  |  |
| E-2                          | Site Plan                                                              |  |  |  |  |  |  |  |
| E-3                          | Container Management Bldg. and Heel Management Buildings - One-Lines   |  |  |  |  |  |  |  |
| E-4                          | Container Management Bldg Lighting Floor Plan                          |  |  |  |  |  |  |  |
| E-5                          | Container Management Bldg Power Floor Plan                             |  |  |  |  |  |  |  |
| E-7                          | Details                                                                |  |  |  |  |  |  |  |
| FIRE PROTEC                  | CTION                                                                  |  |  |  |  |  |  |  |
| F-1                          | Container Management Bldg Fire Protection Flow Diagram                 |  |  |  |  |  |  |  |
| F-2                          | Container Management Bldg Fire Protection Floor Plan                   |  |  |  |  |  |  |  |
| GENERAL                      |                                                                        |  |  |  |  |  |  |  |
| G-1                          | Existing Site Plan                                                     |  |  |  |  |  |  |  |
| G-2                          | Proposed Site Plan                                                     |  |  |  |  |  |  |  |
| G-3                          | Site Details & Schedules                                               |  |  |  |  |  |  |  |
| G-4                          | Details                                                                |  |  |  |  |  |  |  |
| G-5                          | Container Management Bldg Containment Areas                            |  |  |  |  |  |  |  |
| MECHANICAL                   |                                                                        |  |  |  |  |  |  |  |
| M-1                          | Container Management Bldg Heating and Ventilating Flow Diagram         |  |  |  |  |  |  |  |
| M-2                          | Container Management Bldg. and Heel Management Building - Flow Diagram |  |  |  |  |  |  |  |