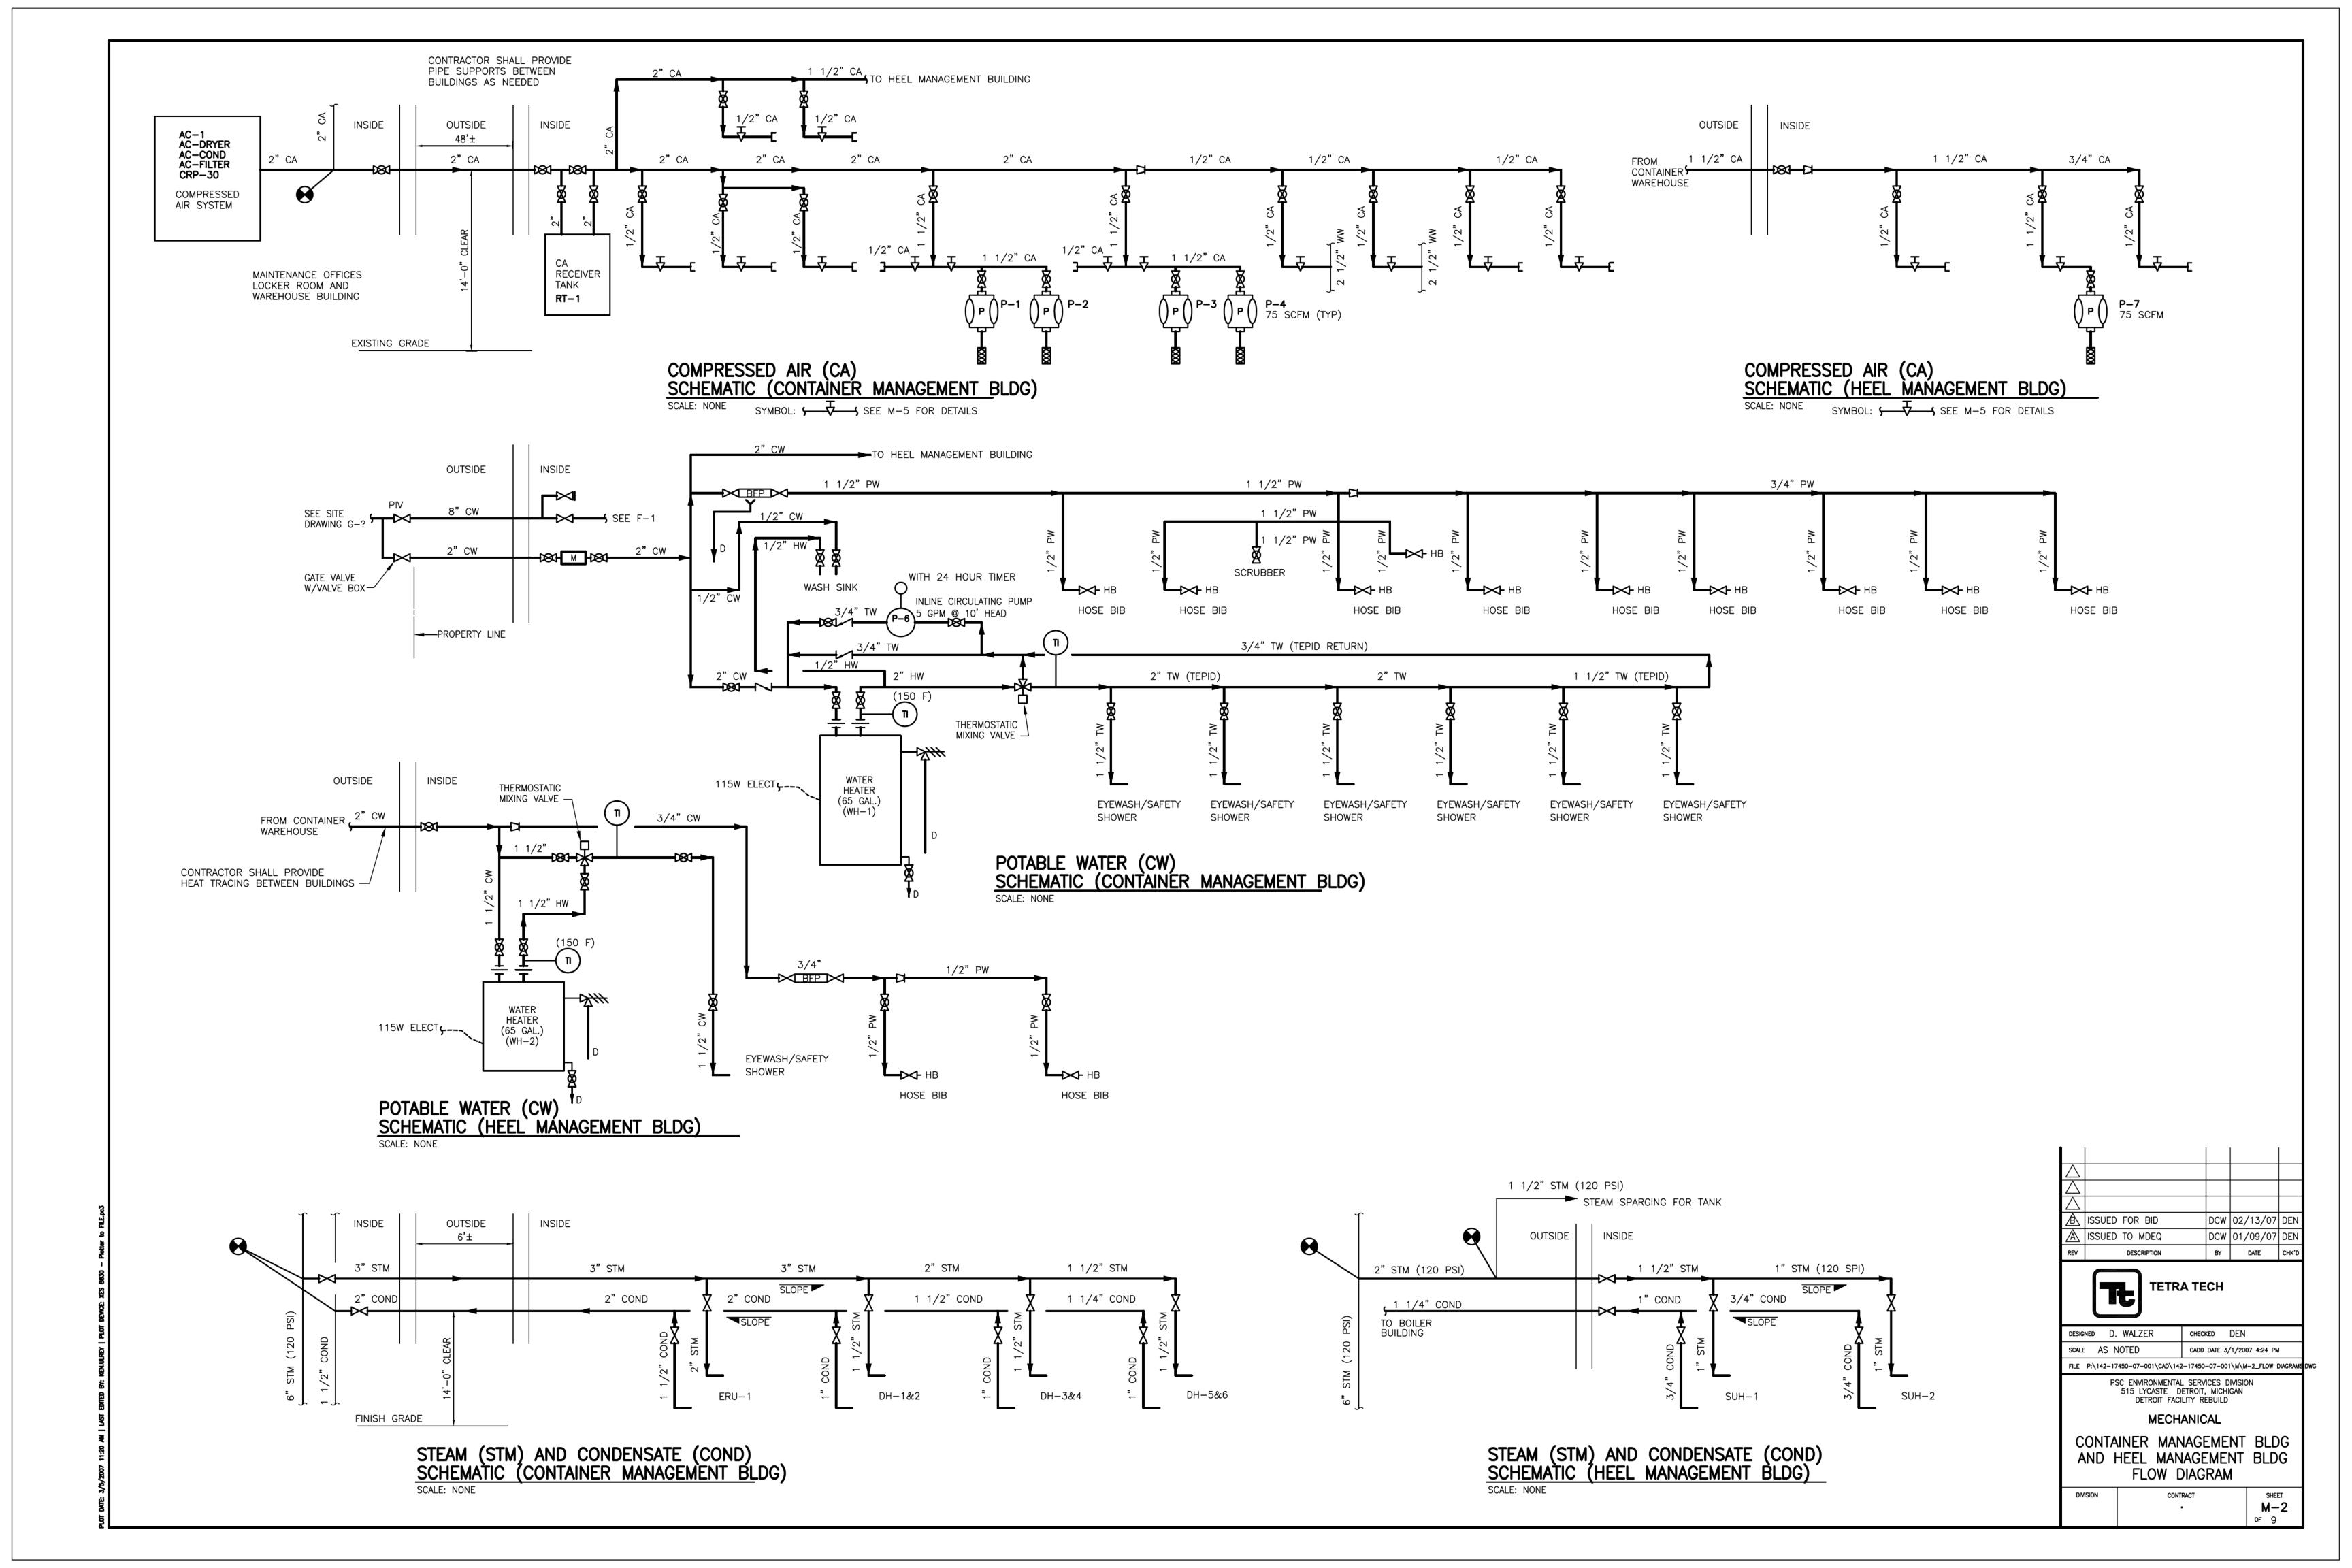

### PETRO-CHEM ENGINEERING DRAWINGS - CONTAINER MANAGEMENT BUILDING

| DRAWING<br>NUMBER            | DRAWING DESCRIPTION                                                    |  |  |  |  |  |  |  |
|------------------------------|------------------------------------------------------------------------|--|--|--|--|--|--|--|
| ARCHITECTURAL AND STRUCTURAL |                                                                        |  |  |  |  |  |  |  |
| A-1                          | A-1 Container Management Bldg Floor Plan                               |  |  |  |  |  |  |  |
| A-2                          | Container Management Bldg Exterior Elevations                          |  |  |  |  |  |  |  |
| A-3                          | Container Management Bldg Exterior Elevations and Sections             |  |  |  |  |  |  |  |
| A-4                          | Container Management Bldg Floor Plan, Schedules and Details            |  |  |  |  |  |  |  |
| A-9                          | Details                                                                |  |  |  |  |  |  |  |
| ELECTRICAL                   |                                                                        |  |  |  |  |  |  |  |
| E-1                          | Legend                                                                 |  |  |  |  |  |  |  |
| E-2                          | Site Plan                                                              |  |  |  |  |  |  |  |
| E-3                          | Container Management Bldg. and Heel Management Buildings - One-Lines   |  |  |  |  |  |  |  |
| E-4                          | Container Management Bldg Lighting Floor Plan                          |  |  |  |  |  |  |  |
| E-5                          | Container Management Bldg Power Floor Plan                             |  |  |  |  |  |  |  |
| E-7                          | Details                                                                |  |  |  |  |  |  |  |
| FIRE PROTEC                  | CTION                                                                  |  |  |  |  |  |  |  |
| F-1                          | Container Management Bldg Fire Protection Flow Diagram                 |  |  |  |  |  |  |  |
| F-2                          | Container Management Bldg Fire Protection Floor Plan                   |  |  |  |  |  |  |  |
| GENERAL                      |                                                                        |  |  |  |  |  |  |  |
| G-1                          | Existing Site Plan                                                     |  |  |  |  |  |  |  |
| G-2                          | Proposed Site Plan                                                     |  |  |  |  |  |  |  |
| G-3                          | Site Details & Schedules                                               |  |  |  |  |  |  |  |
| G-4                          | Details                                                                |  |  |  |  |  |  |  |
| G-5                          | Container Management Bldg Containment Areas                            |  |  |  |  |  |  |  |
| MECHANICAL                   |                                                                        |  |  |  |  |  |  |  |
| M-1                          | Container Management Bldg Heating and Ventilating Flow Diagram         |  |  |  |  |  |  |  |
| M-2                          | Container Management Bldg. and Heel Management Building - Flow Diagram |  |  |  |  |  |  |  |