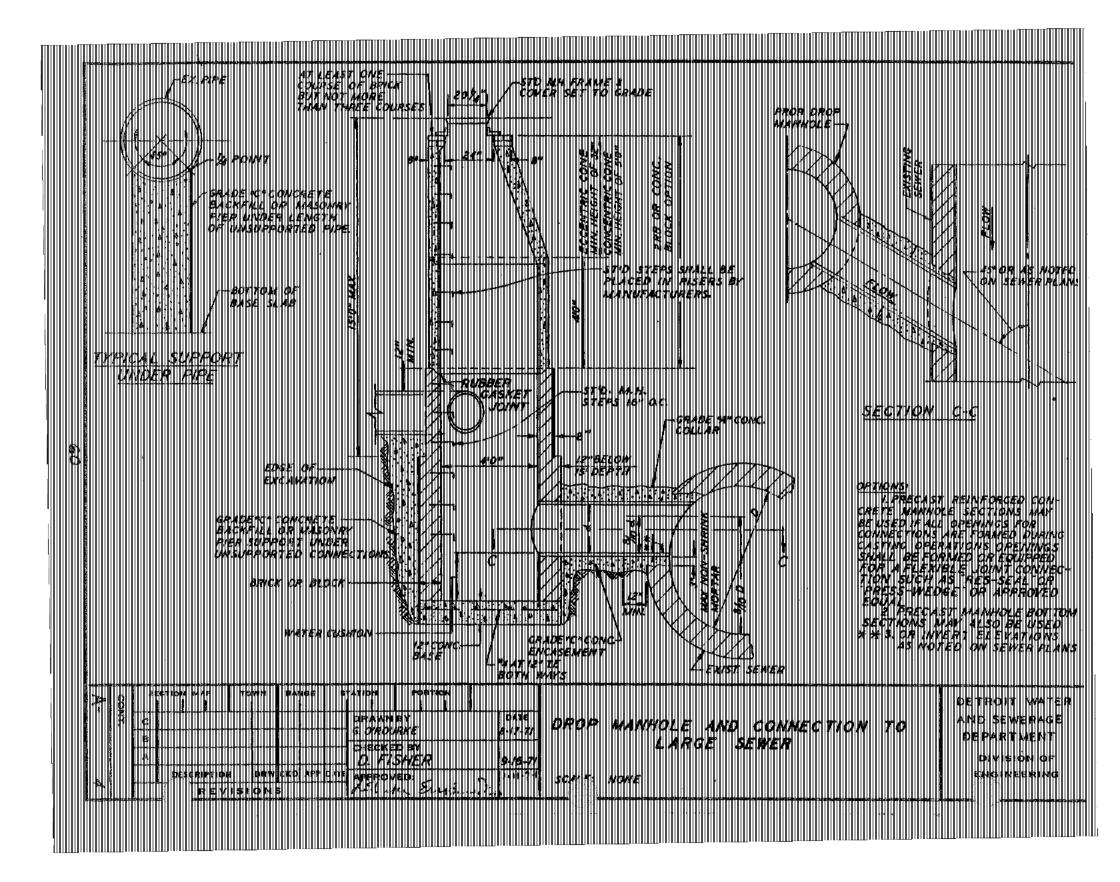

# **CMB Drawings**

### PETRO-CHEM ENGINEERING DRAWINGS - CONTAINER MANAGEMENT BUILDING

| DRAWING<br>NUMBER            | DRAWING DESCRIPTION                                                    |  |  |  |  |  |  |  |
|------------------------------|------------------------------------------------------------------------|--|--|--|--|--|--|--|
| ARCHITECTURAL AND STRUCTURAL |                                                                        |  |  |  |  |  |  |  |
| A-1                          | A-1 Container Management Bldg Floor Plan                               |  |  |  |  |  |  |  |
| A-2                          | Container Management Bldg Exterior Elevations                          |  |  |  |  |  |  |  |
| A-3                          | Container Management Bldg Exterior Elevations and Sections             |  |  |  |  |  |  |  |
| A-4                          | Container Management Bldg Floor Plan, Schedules and Details            |  |  |  |  |  |  |  |
| A-9                          | Details                                                                |  |  |  |  |  |  |  |
| ELECTRICAL                   |                                                                        |  |  |  |  |  |  |  |
| E-1                          | Legend                                                                 |  |  |  |  |  |  |  |
| E-2                          | Site Plan                                                              |  |  |  |  |  |  |  |
| E-3                          | Container Management Bldg. and Heel Management Buildings - One-Lines   |  |  |  |  |  |  |  |
| E-4                          | Container Management Bldg Lighting Floor Plan                          |  |  |  |  |  |  |  |
| E-5                          | Container Management Bldg Power Floor Plan                             |  |  |  |  |  |  |  |
| E-7                          | Details                                                                |  |  |  |  |  |  |  |
| FIRE PROTEC                  | CTION                                                                  |  |  |  |  |  |  |  |
| F-1                          | Container Management Bldg Fire Protection Flow Diagram                 |  |  |  |  |  |  |  |
| F-2                          | Container Management Bldg Fire Protection Floor Plan                   |  |  |  |  |  |  |  |
| GENERAL                      |                                                                        |  |  |  |  |  |  |  |
| G-1                          | Existing Site Plan                                                     |  |  |  |  |  |  |  |
| G-2                          | Proposed Site Plan                                                     |  |  |  |  |  |  |  |
| G-3                          | Site Details & Schedules                                               |  |  |  |  |  |  |  |
| G-4                          | Details                                                                |  |  |  |  |  |  |  |
| G-5                          | Container Management Bldg Containment Areas                            |  |  |  |  |  |  |  |
| MECHANICAL                   |                                                                        |  |  |  |  |  |  |  |
| M-1                          | Container Management Bldg Heating and Ventilating Flow Diagram         |  |  |  |  |  |  |  |
| M-2                          | Container Management Bldg. and Heel Management Building - Flow Diagram |  |  |  |  |  |  |  |

## PETRO-CHEM ENGINEERING DRAWINGS - CONTAINER MANAGEMENT BUILDING

| DRAWING NUMBER | DRAWING DESCRIPTION                                         |
|----------------|-------------------------------------------------------------|
| M-3            | Container Management Bldg Floor Plan                        |
| M-3A           | Pump Room Enlarged Plan                                     |
| M-4            | Container Management Bldg Details and Schedules             |
| STRUCTURAL     |                                                             |
| S-1            | Container Management Bldg Partial Foundation Plan           |
| S-2            | Container Management Bldg Partial Foundation Plan           |
| S-4            | Container Management Bldg Detail Sheet                      |
| S-5            | Container Management Bldg. & Heel Management - Detail Sheet |
| S-6            | Container Management Bldg. & Heel Management - Detail Sheet |
| 71             | BB Inspection                                               |
| 72             | BB Inspection                                               |
| 73             | BB Inspection                                               |
| TK001          | Asbuilt Drawing Clawson Tank TK001                          |
| TK002          | Asbuilt Drawing Clawson Tank TK002                          |
| SUPA1          | Lab/Office Drawings                                         |
| SUPA2          | Lab/Office Drawings                                         |
| SUPA3          | Lab/Office Drawings                                         |
| SUPA4          | Lab/Office Drawings                                         |