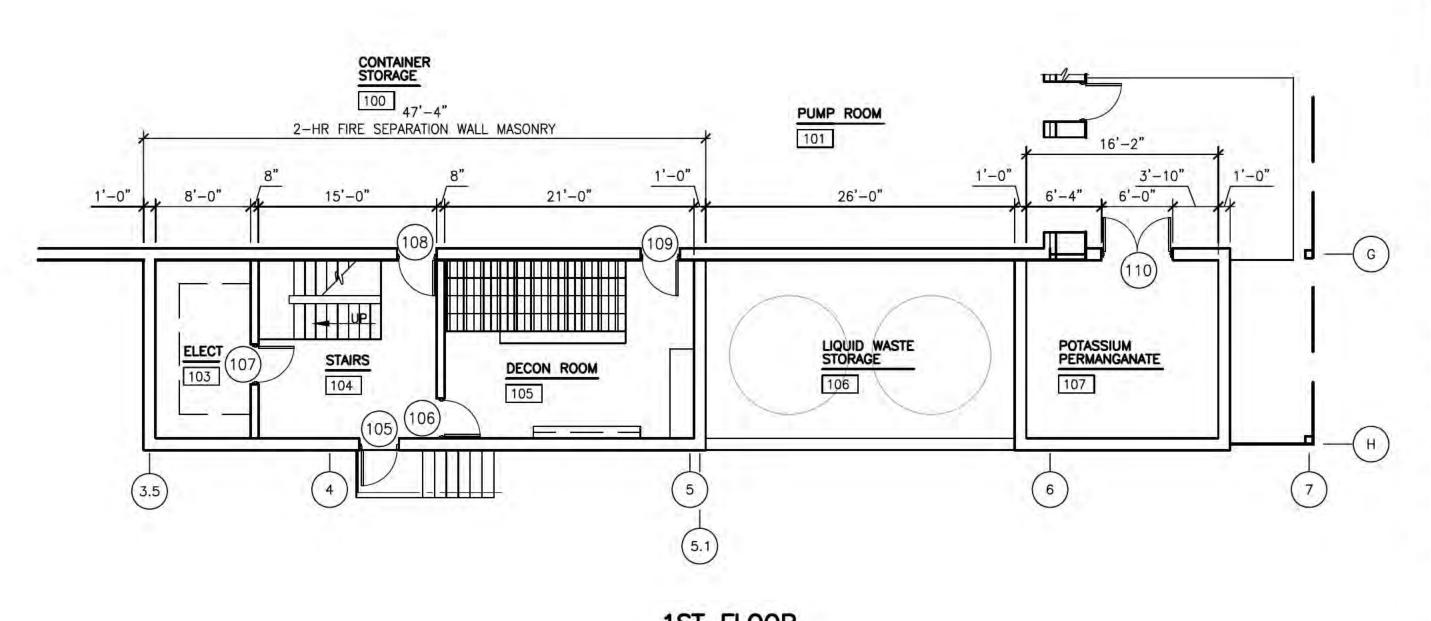

### PETRO-CHEM ENGINEERING DRAWINGS - CONTAINER MANAGEMENT BUILDING

| DRAWING<br>NUMBER            | DRAWING DESCRIPTION                                                    |  |  |  |  |  |  |  |
|------------------------------|------------------------------------------------------------------------|--|--|--|--|--|--|--|
| ARCHITECTURAL AND STRUCTURAL |                                                                        |  |  |  |  |  |  |  |
| A-1                          | A-1 Container Management Bldg Floor Plan                               |  |  |  |  |  |  |  |
| A-2                          | Container Management Bldg Exterior Elevations                          |  |  |  |  |  |  |  |
| A-3                          | Container Management Bldg Exterior Elevations and Sections             |  |  |  |  |  |  |  |
| A-4                          | Container Management Bldg Floor Plan, Schedules and Details            |  |  |  |  |  |  |  |
| A-9                          | Details                                                                |  |  |  |  |  |  |  |
| ELECTRICAL                   |                                                                        |  |  |  |  |  |  |  |
| E-1                          | Legend                                                                 |  |  |  |  |  |  |  |
| E-2                          | Site Plan                                                              |  |  |  |  |  |  |  |
| E-3                          | Container Management Bldg. and Heel Management Buildings - One-Lines   |  |  |  |  |  |  |  |
| E-4                          | Container Management Bldg Lighting Floor Plan                          |  |  |  |  |  |  |  |
| E-5                          | Container Management Bldg Power Floor Plan                             |  |  |  |  |  |  |  |
| E-7                          | Details                                                                |  |  |  |  |  |  |  |
| FIRE PROTEC                  | CTION                                                                  |  |  |  |  |  |  |  |
| F-1                          | Container Management Bldg Fire Protection Flow Diagram                 |  |  |  |  |  |  |  |
| F-2                          | Container Management Bldg Fire Protection Floor Plan                   |  |  |  |  |  |  |  |
| GENERAL                      |                                                                        |  |  |  |  |  |  |  |
| G-1                          | Existing Site Plan                                                     |  |  |  |  |  |  |  |
| G-2                          | Proposed Site Plan                                                     |  |  |  |  |  |  |  |
| G-3                          | Site Details & Schedules                                               |  |  |  |  |  |  |  |
| G-4                          | Details                                                                |  |  |  |  |  |  |  |
| G-5                          | Container Management Bldg Containment Areas                            |  |  |  |  |  |  |  |
| MECHANICAL                   |                                                                        |  |  |  |  |  |  |  |
| M-1                          | Container Management Bldg Heating and Ventilating Flow Diagram         |  |  |  |  |  |  |  |
| M-2                          | Container Management Bldg. and Heel Management Building - Flow Diagram |  |  |  |  |  |  |  |