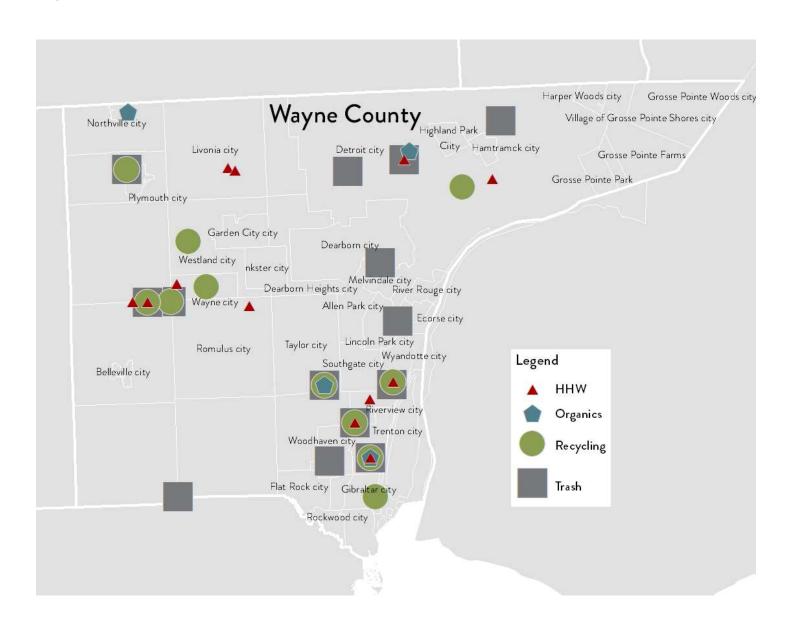

#### **FACILITY BY MATERIAL TYPE**

#### **MUNICIPAL PROGRAM AND SERVICES OVERVIEW**

Programs and services offered or provided by municipalities for their residents are summarized by material type and then in two tables. One table features curbside services, and the other table features drop-off services.

#### **TRASH**

About 91% of the population has access to curbside trash collection through contracted haulers. The remainder of the county is most likely served by the open market where residents make their own arrangements for trash collection, also known as subscription services. Some local transfer stations, dumping sites, and departments of public works also provide residents with drop-off options for trash materials.

#### RECYCLING

Similar to curbside trash collection, 91% of the county's population has access to curbside recycling services through contracted haulers. Recyclable materials accepted curbside include paper, glass, mixed plastics, metal cans and scrap. Many communities also provide recycling drop-off sites for residents.

#### YARD WASTE

Common yard waste materials, such as brush and leaves, can be collected curbside in many communities by municipal or contracted haulers. Yard waste materials can also be dropped-off by residents of some communities at local collection sites.

#### HOUSEHOLD HAZARDOUS WASTE

Wayne County Department of Public Services provides all county residents with access to drop-off collection events for household hazardous waste materials. These events accept automotive fluids, motor oil, anti-freeze, mercury, automotive batteries, oil-based paint, lawn chemicals, household cleaners, electronics, pharmaceuticals, and fluorescent bulbs.