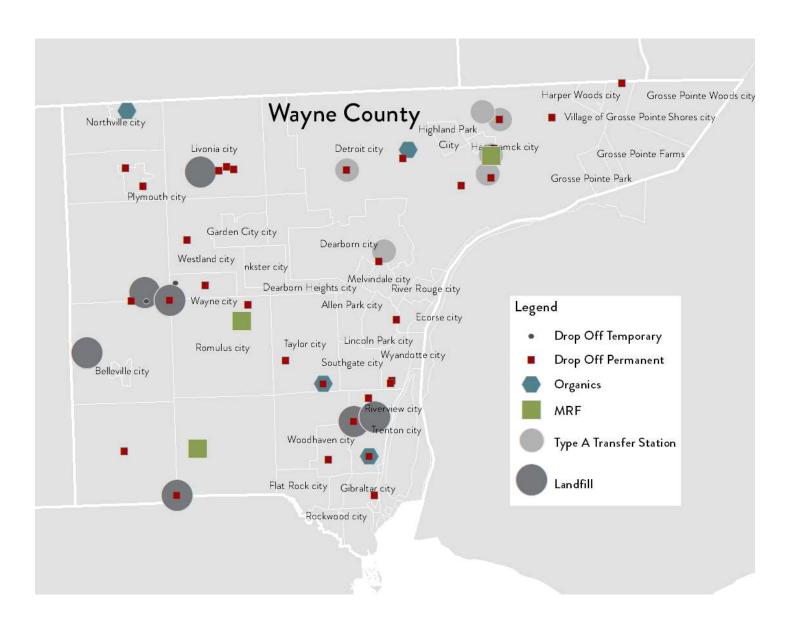

# **MATERIALS MANAGEMENT FACILITIES IN COUNTY**

# FACILITY SUMMARY TABLE

| FACILITY TYPE                  | FACILITY NAME                                              | FACILITY ADDRESS      | CITY                | PERMANENT OR       |
|--------------------------------|------------------------------------------------------------|-----------------------|---------------------|--------------------|
| Compost (Yard Waste)           | City of Trenton Transfer<br>Station/Recycling<br>Center    | 1801 Van Horn Road    | Trenton             | TEMPORARY          |
| Compost (Yard Waste)           | Northville Compost<br>Facility                             | 650 DOHENY DR         | Northville          |                    |
| Compost (Yard Waste)           | Taylor Hills Compost<br>Site & Transfer Station            | 16300 RACHO BLVD      | Taylor              |                    |
| Compost                        | 14300 Prairie Street<br>Compost                            | 14300 Prairie Street  | Detroit             |                    |
| Drop-off                       | American Waste Oil                                         | 44141 Yost Rd         | Belleville          | Permanent Drop-off |
| Drop-off (WDC, B, T, C&D, O)   | Canton Clean-Up                                            | 39000 Van Born Road   | Canton              | Temporary Drop-off |
| Drop-off (B, O)                | Carleton Farms Landfill                                    | 28800 Clark Rd        | New Boston          | Permanent Drop-off |
| Drop-off (WDC)                 | Clean Earth                                                | 29959 Beverly Rd      | Romulus             | Permanent Drop-off |
| Drop-off (B, C&D, O)           | City Of Dearborn Dept<br>Of Public Works                   | 2651 Greenfield Rd    | Dearborn            | Temporary Drop-off |
| Drop-off (WDC, B, O)           | City Of Detroit Citizen<br>Drop-Off DPW Davison<br>Yard    | 8221 W Davison        | Detroit             | Permanent Drop-off |
| Drop-off (WDC, B, O)           | City Of Detroit Citizen<br>Drop-Off DPW<br>Southfield Yard | 12255 Southfield Road | Detroit             | Permanent Drop-off |
| Drop-off (O)                   | City of Grosse Pointe<br>Woods DPW                         | 1200 Parkway Drive    | Grosse Pointe Woods | Permanent Drop-off |
| Drop-off (WDC, B, T,<br>NT, O) | City of Trenton Transfer<br>Station/Recycling<br>Center    | 1801 Van Horn Road    | Trenton             | Permanent Drop-off |
| Drop-off (T)                   | City of Wayne Recycling<br>Center                          |                       |                     | Permanent Drop-off |

| Drop-off (B)                        | City Of Woodhaven<br>Transfer Station                           | 21840 Van Horn Rd                      | Woodhaven    | Permanent Drop-off |
|-------------------------------------|-----------------------------------------------------------------|----------------------------------------|--------------|--------------------|
| Drop-off (B, NT, C&D)               | City of Wyandotte Department of Public Service Dumping Facility | 4201 13th Street                       | Wyandotte    | Permanent Drop-off |
| Drop-off (WDC)                      | Environmental Quality<br>Company                                | 2000 E Ferry Ave                       | Detroit      | Permanent Drop-off |
| Drop-off (WDC)                      | ERG Environmental<br>Services                                   | 13040 Merriman Road                    | Livonia      | Permanent Drop-off |
| Drop-off (WDC)                      | Golden Refrigerant                                              | 31800 Industrial Road                  | Livonia      | Permanent Drop-off |
| Drop-off (WDC, NT,<br>C&D)          | Habitat For Humanity<br>Restore                                 | 14325 Jane Ave                         | Detroit      | Permanent Drop-off |
| Drop-off (B, C&D)                   | J Fons Co. Transfer<br>Station                                  | 6451 E. Mcnichols                      | Detroit      | Permanent Drop-off |
| Drop-off (B)                        | Lincoln Park DPS                                                | 500 Southfield Rd                      | Lincoln Park | Permanent Drop-off |
| Drop-off (O)                        | Mid-Michigan Recycling<br>Center - Livonia                      | 32700 Glendale St                      | Livonia      | Permanent Drop-off |
| Drop-off (NT)                       | One World Center<br>Clothes Collection                          | 26471 Northline<br>Commerce Drive #902 | Taylor       | Permanent Drop-off |
| Drop-off (B, T, NT, O)              | Plymouth Recycle<br>Center                                      | 1231 Goldsmith                         | Plymouth     | Permanent Drop-off |
| Drop-off (T, NT)                    | Recycle Here!                                                   | 5960 Lincoln Street                    | Detroit      | Permanent Drop-off |
| Drop-off (WDC)                      | Riverview City Hall<br>Collection Center                        | 14100 Civic Park Drive                 | Riverview    | Permanent Drop-off |
| Drop-off (WDC, B, T,<br>NT, C&D, O) | Riverview Land<br>Preserve                                      | 20863 Grange Rd                        | Riverview    | Permanent Drop-off |
| Drop-off (T)                        | Sumpter Township<br>Recycle Center                              | 23480 Sumpter Rd                       | Belleville   | Permanent Drop-off |
| Drop-off (B, T, O)                  | Taylor Hills Compost<br>Refuse Collection<br>Facility           | 16300 Racho Blvd                       | Taylor       | Permanent Drop-off |
| Drop-off (WDC)                      | Wayne County HHW<br>Collection Program                          | 3600 Commerce Court<br>Building E      | Wayne        | Temporary Drop-off |

| Drop-off (WDC, T, NT)        | We Cleanout<br>Everything                                        | 11333 General Dr 125                      | Plymouth   | Permanent Drop-off |
|------------------------------|------------------------------------------------------------------|-------------------------------------------|------------|--------------------|
| Drop-off (T, NT)             | Westland Recycle<br>Center                                       | 37173 Marquette                           | Westland   | Permanent Drop-off |
| Drop-off (C&D)               | Wolverine Transfer<br>Station                                    | 3900 Christopher St                       | Hamtramck  | Permanent Drop-off |
| Drop-off (B, T, C&D)         | Woodland Meadows<br>Recycling and Disposal<br>Facility           | 5900 Hannan Road                          | Wayne      | Permanent Drop-off |
| Drop-off (WDC, T, NT,<br>O)  | Wyandotte Recycling<br>Center                                    | 1170 Grove St                             | Wyandotte  | Permanent Drop-off |
| Transfer Station – Type<br>A | Hamtramck Recycling,<br>LLC                                      | 3300 Denton St                            | Hamtramck  |                    |
| Transfer Station – Type<br>A | City Of Detroit<br>Department Of Public<br>Works Southfield Yard | 12255 Southfield Road                     | Detroit    |                    |
| Transfer Station – Type<br>A | Detroit Transfer Station                                         | 1550 Harper Ave.                          | Detroit    |                    |
| Transfer Station – Type<br>A | J Fons Co. Transfer<br>Station                                   | 6451 E. Mcnichols                         | Detroit    |                    |
| Transfer Station – Type<br>A | GFL Hauling and<br>Transfer Station                              | 3051 Schaefer Road                        | Dearborn   |                    |
| Transfer Station – Type<br>A | Detroit Transfer / Great<br>Lakes Transfer Station               | 4600 E Nevada Ave.                        | Detroit    |                    |
| MRF                          | GFL Huron Township                                               | 36543 S Huron Rd                          | New Boston |                    |
| MRF                          | Hamtramck Recycling & Transfer Station                           | 3333 Hamtramck Drive                      | Hamtramck  |                    |
| MRF                          | Romulus Recycling                                                | 30880 Smith Rd                            | Romulus    |                    |
| Landfill                     | Sauk Trail Hills<br>Development Landfill                         | 5011 South Lilley Road                    | Canton     |                    |
| Landfill                     | Carleton Farms Landfill                                          | 28800 Clark Rd                            | New Boston |                    |
| Landfill                     | Woodland Meadows<br>Recycling & Disposal<br>Facility             | 5900 Hannan Road 1mi<br>S of Michigan Ave | Belleville |                    |

| Landfill   | Riverview Land<br>Preserve                          | 20863 Grange Road            | Riverview   |  |
|------------|-----------------------------------------------------|------------------------------|-------------|--|
| Landfill   | City of Livonia LF Site                             | Glendale Avenue              | Livonia     |  |
| Landfill   | DTE Co Sibley Quarry                                | 801 Fort Street              | Trenton     |  |
| Landfill   | Michigan Disposal<br>Waste Treatment Plant          | 49350 N I94 Service<br>Drive | Belleville  |  |
| End Market | AK Steel Dearborn<br>Works                          | 4001 Miller Rd               | Dearborn    |  |
| End Market | US Steel - Great Lakes<br>Works                     | 1 Quality Dr                 | Ecorse      |  |
| End Market | Ford Motor Company -<br>Dearborn                    | 21500 Oakwood Blvd           | Dearborn    |  |
| End Market | Huron Valley Steel -<br>Trenton                     | 1745 Fritz Dr                | Trenton     |  |
| End Market | MAC - Detroit                                       | 17385 Ryan Rd                | Hamtramck   |  |
| End Market | Precious Metal<br>Inventory Management<br>- Detroit |                              | Detroit     |  |
| End Market | Glass Recyclers -<br>Dearborn                       | 6465 Wyoming Street          | Dearborn    |  |
| End Market | TABB Packaging<br>Solutions - Plymouth              | 41605 Ann Arbor Rd E         | Plymouth    |  |
| End Market | SDI OmniSource - River<br>Rouge                     | 400 East Great Lakes St      | River Rouge |  |
| End Market | Simple Recycling                                    | 953 Manufacturers Dr         | Westland    |  |

#### **FACILITY SUMMARY MAP**