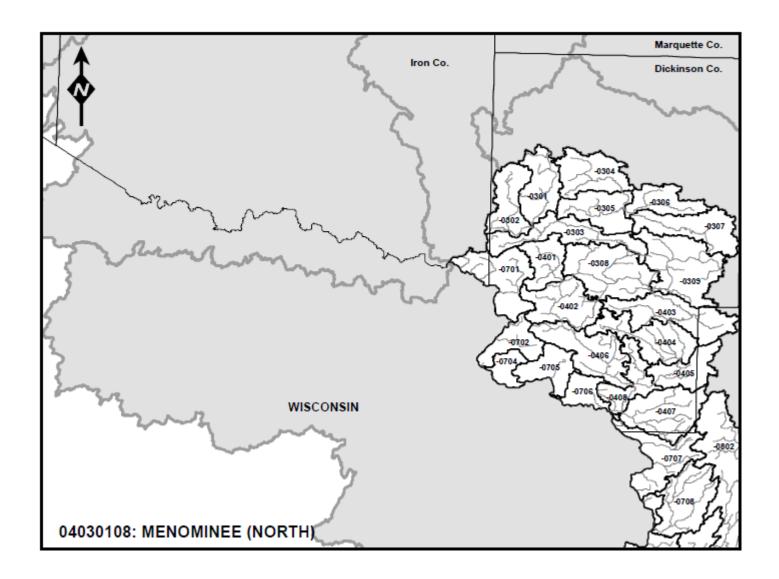

Appendix A2: Upper Peninsula Hydrologic Unit Code (HUC) Basins

Appendix A2: Upper Peninsula Hydrologic Unit Code (HUC) Basins

Menominee River north Watershed, 04030108 Map of Menominee River north Watershed, 04030108