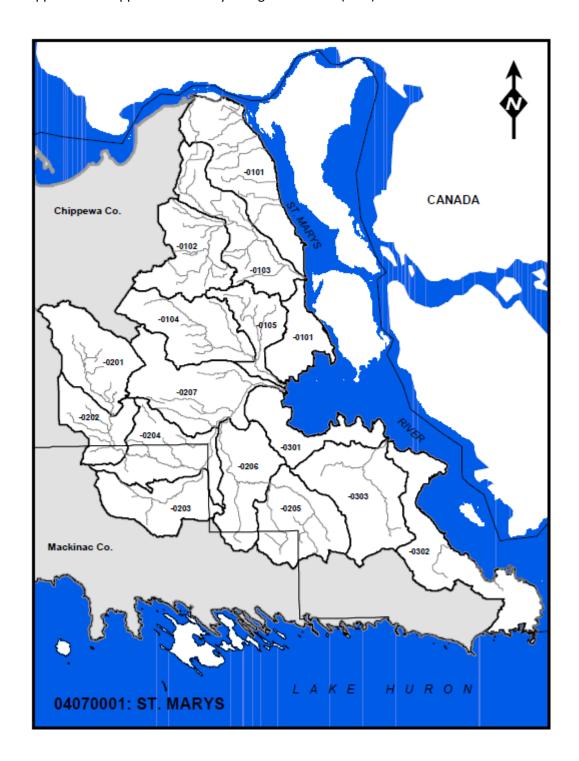

## **USGS Hydrologic Unit Code (HUC) Basins**

| Region            | Subregion                | Accounting Unit            | Cataloging Unit       | HUC Number |
|-------------------|--------------------------|----------------------------|-----------------------|------------|
| Lake Superior     | West Lake Superior       | Southwest Lake Superior    | Bad-Montreal          | 04010302   |
| Lake Superior     | South Lake Superior      | Southcentral Lake Superior | Black-Presque Isle    | 04020101   |
| Lake Superior     | South Lake Superior      | Southcentral Lake Superior | Ontonagon             | 04020102   |
| Lake Superior     | South Lake Superior      | Southcentral Lake Superior | Keweenaw Peninsula    | 04020103   |
| Lake Superior     | South Lake Superior      | Southcentral Lake Superior | Sturgeon              | 04020104   |
| Lake Superior     | South Lake Superior      | Southcentral Lake Superior | Dead-Kelsey           | 04020105   |
| Lake Superior     | South Lake Superior      | Southeast Lake Superior    | Betsy-Chocolay        | 04020201   |
| Lake Superior     | South Lake Superior      | Southeast Lake Superior    | Tahquamenon           | 04020202   |
| Lake Superior     | South Lake Superior      | Southeast Lake Superior    | Waiska                | 04020203   |
| Lake Superior     | South Lake Superior      | Lake Superior              | Lake Superior         | 04020300   |
| Lake Michigan     | Northwest Lake Michigan  | Northwest Lake Michigan    | Brule                 | 04030106   |
| Lake Michigan     | Northwest Lake Michigan  | Northwest Lake Michigan    | Michigamme            | 04030107   |
| Lake Michigan     | Northwest Lake Michigan  | Northwest Lake Michigan    | Menominee             | 04030108   |
| Lake Michigan     | Northwest Lake Michigan  | Northwest Lake Michigan    | Cedar-Ford            | 04030109   |
| Lake Michigan     | Northwest Lake Michigan  | Northwest Lake Michigan    | Escanaba              | 04030110   |
| Lake Michigan     | Northwest Lake Michigan  | Northwest Lake Michigan    | Tacoosh-Whitefish     | 04030111   |
| Lake Michigan     | Northwest Lake Michigan  | Northwest Lake Michigan    | Fishdam-Sturgeon      | 04030112   |
| Lake Michigan     | Southwest Lake Michigan  | Southwest Lake Michigan    | Little Calumet-Galien | 04040001   |
| Lake Michigan     | Southeast Lake Michigan  | Southeast Lake Michigan    | St. Joseph            | 04050001   |
| Lake Michigan     | Southeast Lake Michigan  | Southeast Lake Michigan    | Black-Macatawa        | 04050002   |
| Lake Michigan     | Southeast Lake Michigan  | Southeast Lake Michigan    | Kalamazoo             | 04050003   |
| Lake Michigan     | Southeast Lake Michigan  | Southeast Lake Michigan    | Upper Grand           | 04050004   |
| Lake Michigan     | Southeast Lake Michigan  | Southeast Lake Michigan    | Maple                 | 04050005   |
| Lake Michigan     | Southeast Lake Michigan  | Southeast Lake Michigan    | Lower Grand           | 04050006   |
| Lake Michigan     | Southeast Lake Michigan  | Southeast Lake Michigan    | Thornapple            | 04050007   |
| Lake Michigan     | Northeast Lake Michigan  | Northeast Lake Michigan    | Pere Marquette        | 04060101   |
| Lake Michigan     | Northeast Lake Michigan  | Northeast Lake Michigan    | Muskegon              | 04060102   |
| Lake Michigan     | Northeast Lake Michigan  | Northeast Lake Michigan    | Manistee              | 04060103   |
| Lake Michigan     | Northeast Lake Michigan  | Northeast Lake Michigan    | Betsie-Platte         | 04060104   |
| Lake Michigan     | Northeast Lake Michigan  | Northeast Lake Michigan    | Boardman-Charlevoix   | 04060105   |
| Lake Michigan     | Northeast Lake Michigan  | Northeast Lake Michigan    | Manistique            | 04060106   |
| Lake Michigan     | Northeast Lake Michigan  | Northeast Lake Michigan    | Brevoort-Millecoquins | 04060107   |
| Lake Michigan     | Northeast Lake Michigan  | Northeast Lake Michigan    | Lake Michigan         | 04060200   |
| Lake Huron        | Northwest Lake Huron     | Northwest Lake Huron       | St. Marys             | 04070001   |
| Lake Huron        | Northwest Lake Huron     | Northwest Lake Huron       | Carp-Pine             | 04070002   |
| Lake Huron        | Northwest Lake Huron     | Northwest Lake Huron       | Lone Lake-Ocqueoc     | 04070003   |
| Lake Huron        | Northwest Lake Huron     | Northwest Lake Huron       | Cheboygan             | 04070004   |
| Lake Huron        | Northwest Lake Huron     | Northwest Lake Huron       | Black                 | 04070005   |
| Lake Huron        | Northwest Lake Huron     | Northwest Lake Huron       | Thunder Bay           | 04070006   |
| Lake Huron        | Northwest Lake Huron     | Northwest Lake Huron       | Au Sable              | 04070007   |
| Lake Huron        | Southwest Lake Huron     | Southwest Lake Huron       | Au Gres-Rifle         | 04080101   |
| Lake Huron        | Southwest Lake Huron     | Southwest Lake Huron       | Kawkawlin-Pine        | 04080102   |
| Lake Huron        | Southwest Lake Huron     | Southwest Lake Huron       | Pigeon-Wiscoggin      | 04080103   |
| Lake Huron        | Southwest Lake Huron     | Southwest Lake Huron       | Birch-Willow          | 04080104   |
| Lake Huron        | Southwest Lake Huron     | Saginaw                    | Tittabawassee         | 04080201   |
| Lake Huron        | Southwest Lake Huron     | Saginaw                    | Pine                  | 04080202   |
| Lake Huron        | Southwest Lake Huron     | Saginaw                    | Shiawassee            | 04080203   |
| Lake Huron        | Southwest Lake Huron     | Saginaw                    | Flint                 | 04080204   |
| Lake Huron        | Southwest Lake Huron     | Saginaw                    | Cass                  | 04080205   |
| Lake Huron        | Southwest Lake Huron     | Saginaw                    | Saginaw               | 04080206   |
| Lake Huron        | Southwest Lake Huron     | Lake Huron                 | Lake Huron            | 04080300   |
| Lake Huron        | St. Clair-Detroit        | St. Clair-Detroit          | St. Clair             | 04090001   |
| Lake Huron        | St. Clair-Detroit        | St. Clair-Detroit          | Lake St. Clair        | 04090002   |
| Lake Huron        | St. Clair-Detroit        | St. Clair-Detroit          | Clinton               | 04090003   |
| Lake Huron        | St. Clair-Detroit        | St. Clair-Detroit          | Detroit               | 04090004   |
| Lake Huron        | St. Clair-Detroit        | St. Clair-Detroit          | Huron                 | 04090005   |
| Lake Erie         | West Lake Erie           | West Lake Erie             | Ottawa-Stony          | 04100001   |
| Lake Erie         | West Lake Erie           | West Lake Erie             | Raisin                | 04100002   |
| Lake Erie         | West Lake Erie           | West Lake Erie             | St. Joseph            | 04100003   |
| Lake Erie         | West Lake Erie           | West Lake Erie             | Tiffin                | 04100006   |
| Lake Erie         | East Lake Erie-Lake Erie | Lake Erie                  | Lake Erie             | 04120200   |
| Upper Mississippi | Chippewa                 | Chippewa                   | Flambeau              | 07050002   |
| Upper Mississippi | Wisconsin                | Wisconsin                  | Upper Wisconsin       | 07070001   |
| Upper Mississippi | Upper Illinois           | Upper Illinois             | Kankakee              | 07120001   |