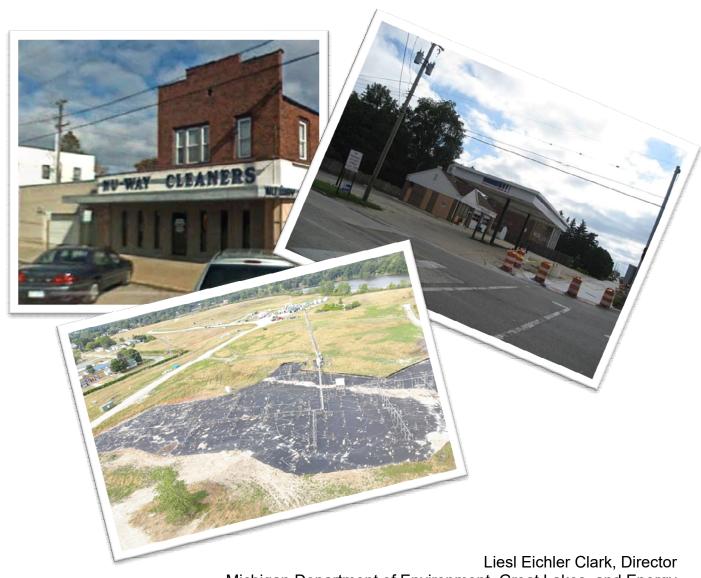

#### **Program Overview**

The Michigan Department of Environment, Great Lakes, and Energy (EGLE) utilizes a variety of state funding sources to support environmental cleanups, which are overseen by the Remediation and Redevelopment Division (RRD). The RRD works with private parties to conduct cleanups and manage environmental risks, utilizes state funds to undertake actions needed to protect public health and the environment at locations of environmental contamination, and facilitates brownfield redevelopment. The RRD provides the funding and directs private contractor work to address the environmental concerns at high priority or orphan sites. State-funded actions include providing alternative drinking water supplies, conducting groundwater/soil investigations, and the cleanup of soil and groundwater and managing risks posed to the public and the environment by hazardous substances.

Michigan has taken action at over 3,125 sites since 1990 to protect public health, safety, and welfare and allow further redevelopment. Additional accomplishments of the Environmental Cleanup and Redevelopment Program include:

- Water supplies have been replaced at approximately 10,000 homes and businesses.
- More than 500 sites have been prepared for redevelopment since 1990.
- Refined Petroleum Fund triage activities have assessed 1,487 sites since 2012.
- The RRD is currently managing 365 state-funded sites where liable parties are unable or unwilling to do so.
- Over \$200 million in grant and loan dollars have supported 395 brownfield projects since 1992. Brownfield projects have shown a return on investment of \$32 for every \$1 invested.