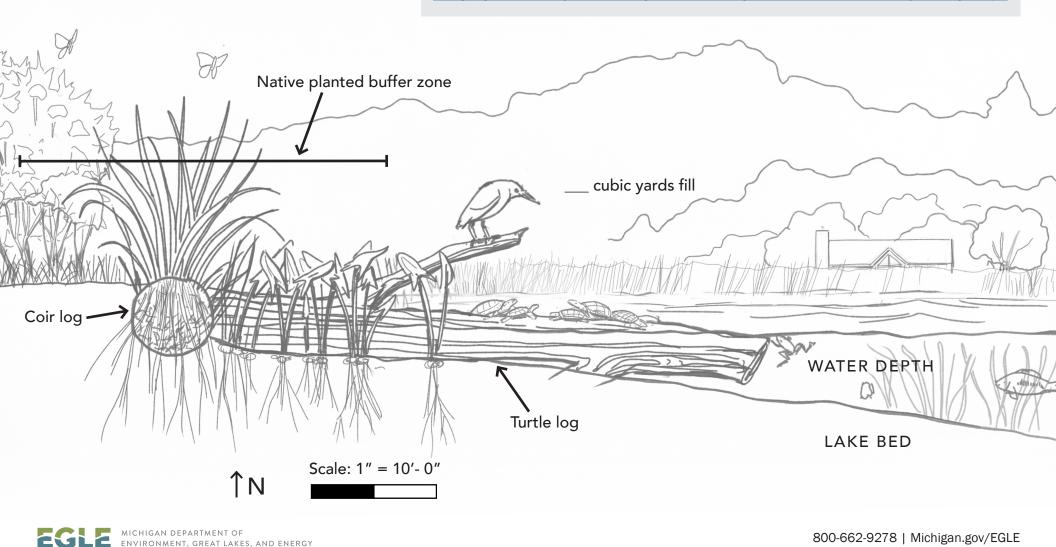

## LOWER ENERGY BIOENGINEERING

This project can be processed on a quicker timeline and at a lower fee if it meets the criteria of the Minor Project Category. Minor Project categories can be viewed at the following website: