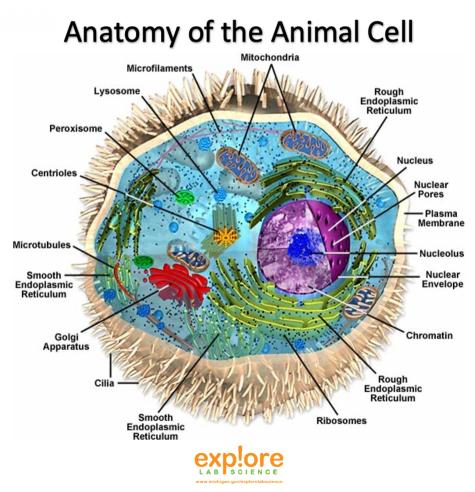

Cytoplasm- frosting
Nucleus- a marshmallow
Endoplasmic Reticulum- licorice candy
Lysosomes- sprinkles
Golgi Complex- candy ribbons or gum
Ribosomes- candy balls or round sprinkles
Mitochondira- jelly beans