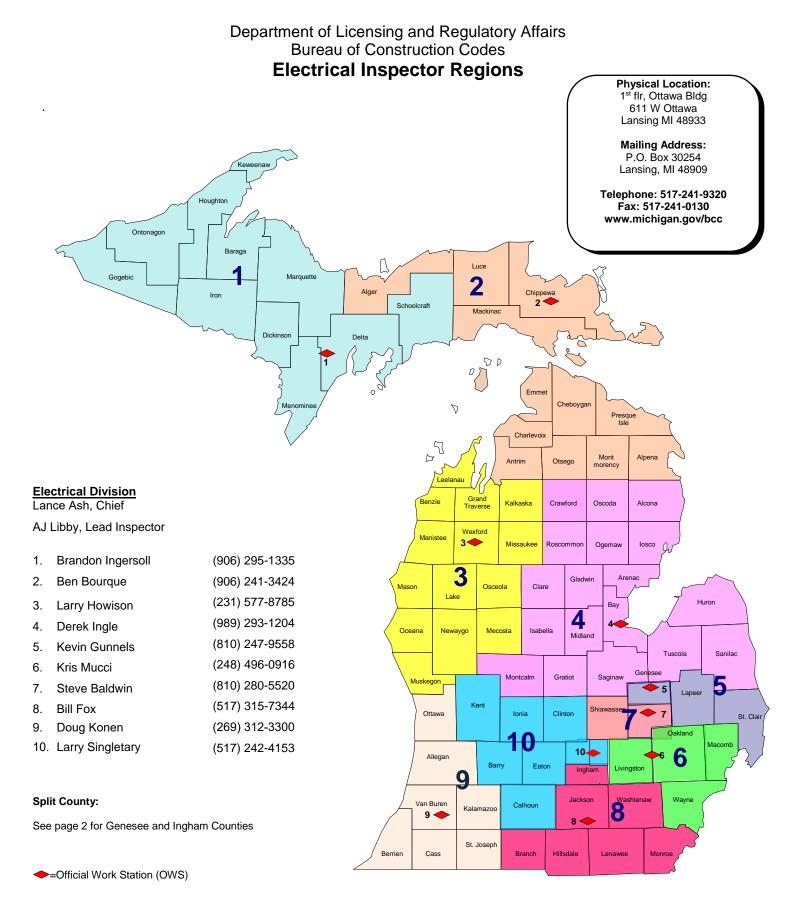

# ELECTRICAL COUNTY SPLITS GENESEE COUNTY

# **Steven Baldwin** (Area 7)

City of: Davison, Linden

Township of: Argentine, Atlas, Davison, Fenton

Village of: Goodrich, Lennon

Local enforcement for the Cities of: Grand Blanc, Fenton, Flint (schools and state-owned projects only)

Local enforcement for the Villages of: Swartz Creek (schools and state-owned projects only)

Local enforcement for the Townships of: Clayton, Flint, Gaines, Grand Blanc, Mundy (schools and state-owned projects only)

# **Kevin Gunnels** (Area 5)

City of: Burton, Flushing, Montrose

**Township of:** Montrose, Mt. Morris, Genesee, Richfield **Village of:** Otter Lake (also portions in Lapeer County)

Local enforcement for the Cities of: Mt. Morris (schools and state-owned projects only)

Local enforcement for t