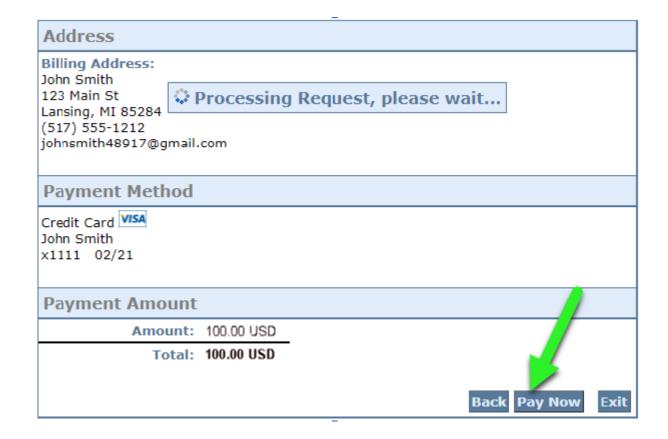

### **Professional Surveyor Renewal in MiPLUS**

Review the the payment information entered and then click **Pay Now**.