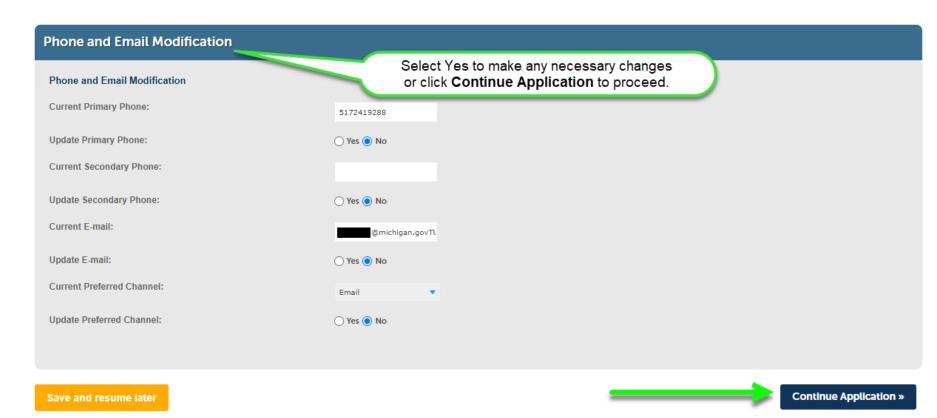

### **Professional Surveyor Renewal in MiPLUS**

Select Yes to enter any contact information updates if needed or scroll down to proceed.

#### **Professional Surveyor Renewal in MiPLUS**

Make any needed name, address, or contact modifications, then click **Continue Application**.