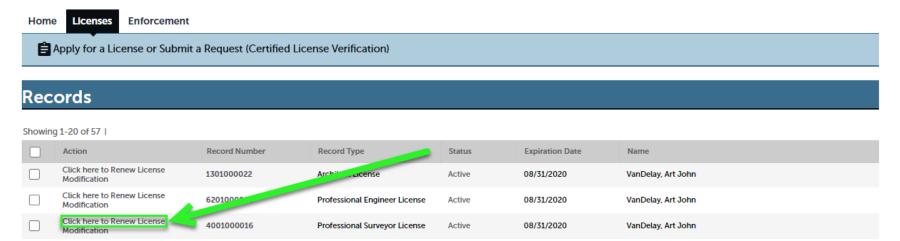

#### **Professional Surveyor Renewal in MiPLUS**

Click on Click here to Renew License.

**Note:** If you have changes to your address, contact information, or name, you may submit those changes with your renewal application during the steps that follow.

NOTE: If you would like to Renew your license follow these instructions:

- You must use a desktop or laptop computer to complete the registration and renewal process.
- Login to MiPLUS.
- Click on the "Licenses" tab.
- Find your License Number under the "Record Number" column. Click on the "Renew License" link located under the "Action" column.