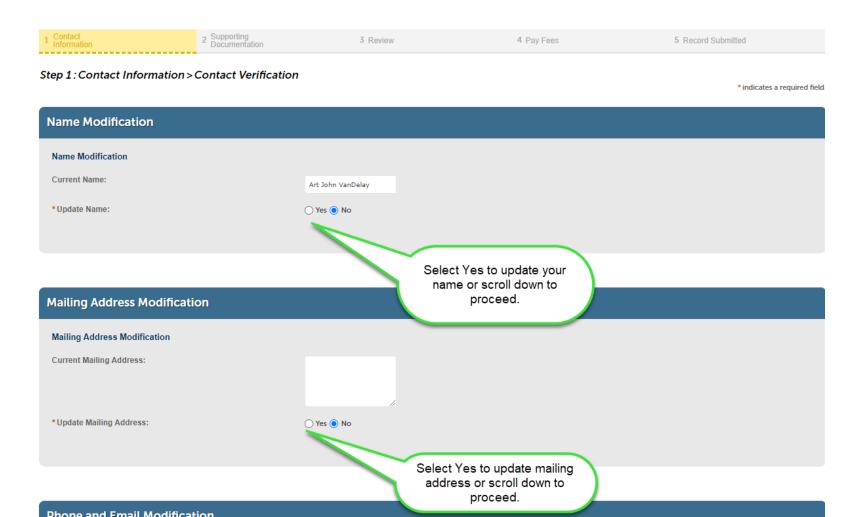

### **Professional Surveyor Renewal in MiPLUS**

Select Yes to enter any contact information updates if needed or scroll down to proceed.

#### **Professional Surveyor Renewal in MiPLUS**

Make any needed name, address, or contact modifications, then click **Continue Application**.