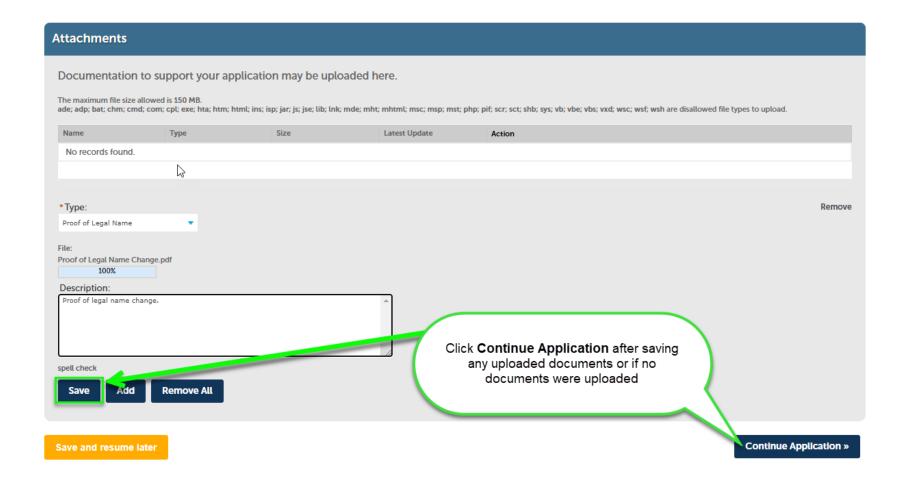

### **Professional Surveyor Renewal in MiPLUS**

Click the drop-down list to select the **Type** of document attached, enter a **Description** as applicable and click **Save**.