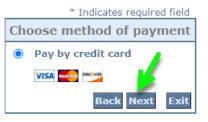

### **Professional Surveyor Renewal in MiPLUS**

Application fees may be paid using a **credit/debit card** with the **VISA**, **MasterCard or DISCOVER** symbol. Click **Next** to proceed to payment.