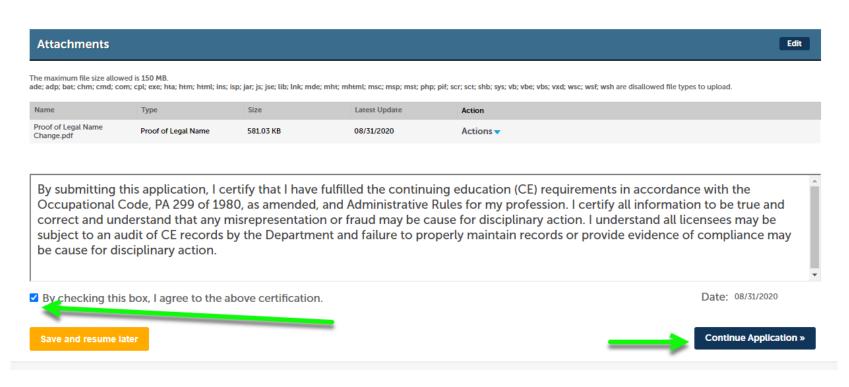

#### **Professional Surveyor Renewal in MiPLUS**

**Carefully read and review** the Renewal Application Certification Statement. Do NOT submit a renewal application if you have not met all of the continuing education requirements at the time of submitting the application.