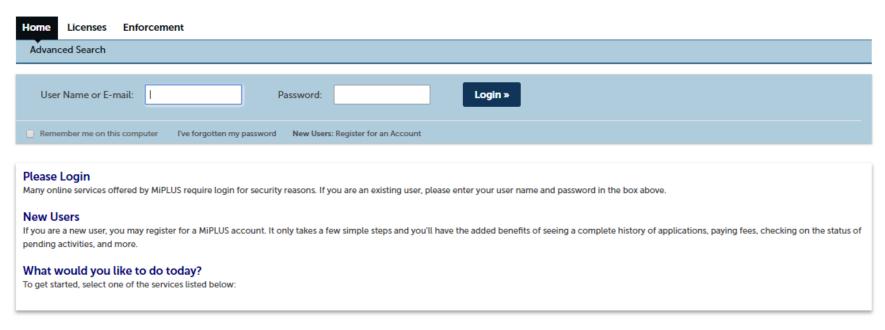

### **Professional Surveyor Renewal in MiPLUS**

Proceed to the MiPLUS website at: www.michigan.gov/miplus. Please use the username/email and password you created.

#### **Professional Surveyor Renewal in MiPLUS**

Login and click on **Licenses** at the top.