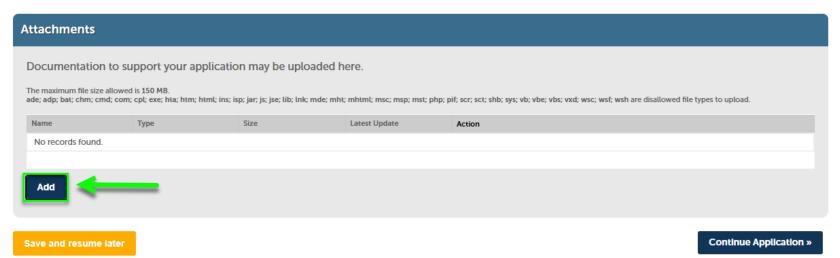

If you provided a name change in the previous steps, you can click **Add** to upload the required proof of legal name change as shown on the follow pages.

Step 2: Supporting Documentation > Supporting Documentation

### **Professional Surveyor Renewal in MiPLUS**

Click **Add**. Locate the file on you computer that you wish to upload. After upload is at 100%, click **Continue Application**.