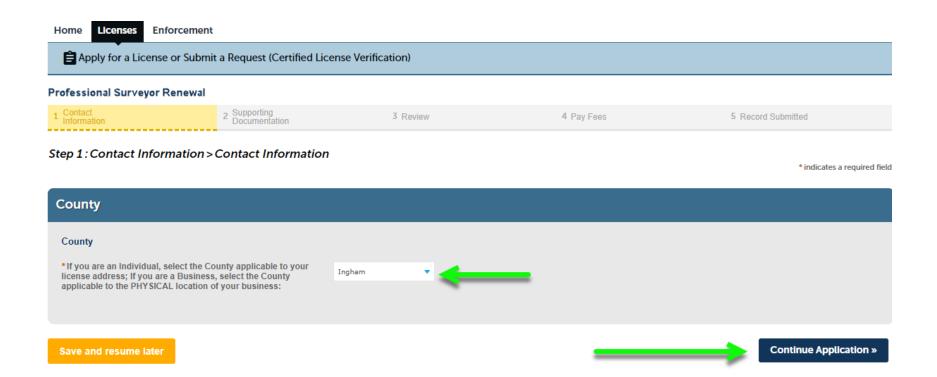

### **Professional Surveyor Renewal in MiPLUS**

Use the drop down menu to select the Michigan county applicable to your license address and click Continue Application.