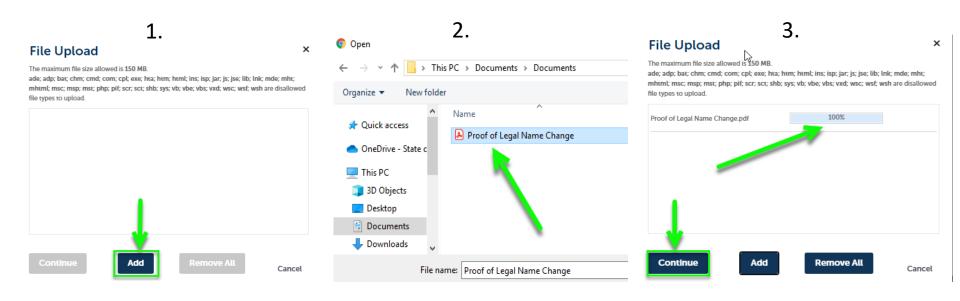

### **Professional Surveyor Renewal in MiPLUS**

Click **Add**. Locate the file on you computer that you wish to upload. After upload is at 100%, click **Continue Application**.