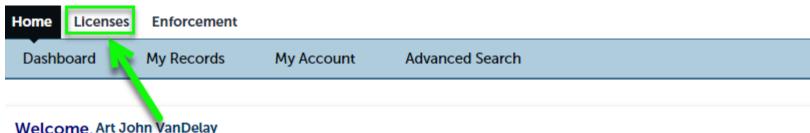

#### **Professional Surveyor Renewal in MiPLUS**

Login and click on **Licenses** at the top.

#### Welcome, Art John VanDelay

You are now logged in. If you have any questions regarding MiPLUS and how to link your existing license to your account, please visit our FAQ's page.

#### What would you like to do today?

Select one of the services listed below or if you need to renew your license click on the words "My Records" listed above.