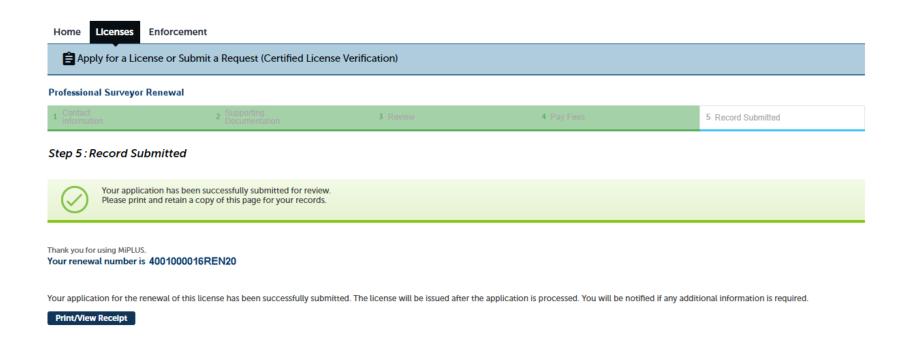

### **Professional Surveyor Renewal in MiPLUS**

You will now see confirmation that your renewal application was submitted successfully. After your application is reviewed and approved, you will be notified by email with your if additional information is required.