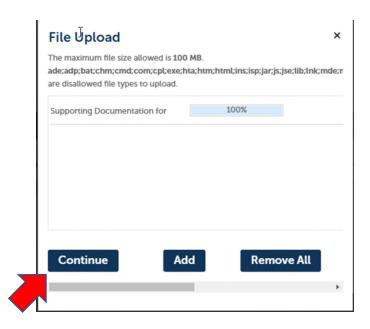

# **STEP 7:**

✓ You will need to find the desired saved document on your computer (double click on it) and then click on "Continue".