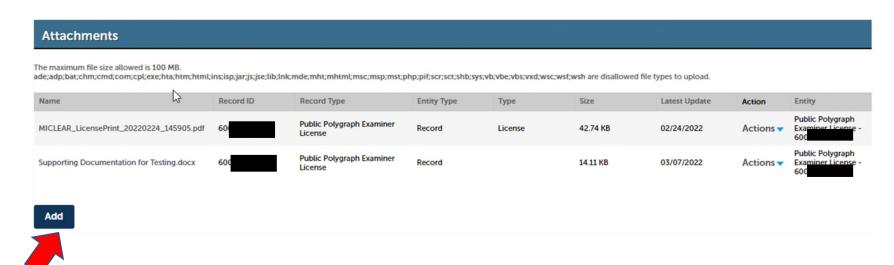

# **STEP 10:**

✓ If you have more documents to be attached, click on "Add". If you do not have more documents to add, you can exit MiCLEAR.