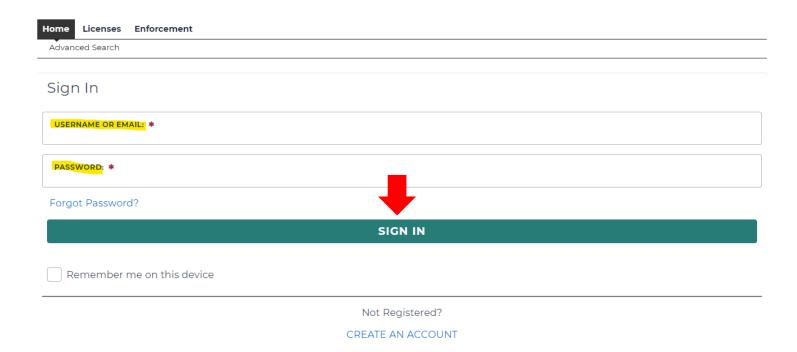

# **STEP 1:**

- ✓ Log in to your account with the username/email and password you created when registering for MiCLEAR.
- ✓ Click "Sign In".