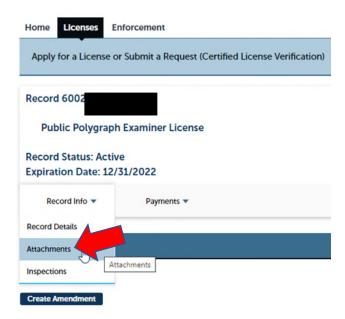

nse number is 5803000000, upload the
document in the license record titled 5803000000REN23. You would not upload the document in the
license record titled 5803000000.

#### **GETTING STARTED:**

- ✓ Proceed to the MiCLEAR website at www.michigan.gov/miclear.
- ✓ Scroll down and click "Login to MiCLEAR".



# **STEP 1:**

- ✓ Log in to your account with the username/email and password you created when registering for MiCLEAR.
- ✓ Click "Sign In".



# **STEP 2:**

✓ Click on the "Licenses" tab. This will show all your licenses linked to your account. (Note: The solid black box was added for privacy reasons.)



#### **STEP 3:**

✓ Click directly on the record number where you want to attach a document.



# **STEP 4:**

✓ Click on "Record Info".



# **STEP 5**:

✓ Click on "Attachments".



# **STEP 6:**

✓ Click on "Add" and then click on "Add", again.





# **STEP 7:**

✓ You will need to find the desired saved document on your computer (double click on it) and then click on "Continue".



# **STEP 8:**

✓ Click on "Save".



#### **STEP 9:**

✓ The document will appear and will be uploaded.



# **STEP 10:**

✓ If you have more documents to be attached, click on "Add". If you do not have more documents to add, you can exit MiCLEAR.



#### Congratulations! You have successfully attached documents to your license.

If our office requires any further information from you, an email will be sent to the email address on file.

# **QUESTIONS?**

Email: <a href="mailto:CSCLOnline@Michigan.gov">CSCLOnline@Michigan.gov</a>

Phone: (517) 241-9221