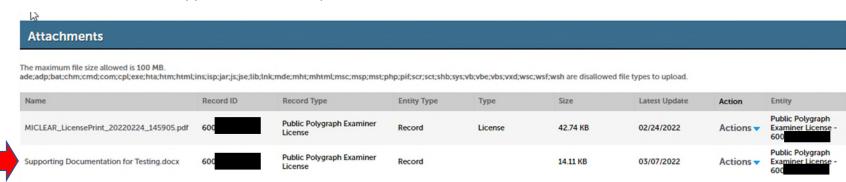

TEP 1:**

- ✓ Log in to your account with the username/email and password you created when registering for MiCLEAR.
- ✓ Click "Sign In".



# **STEP 2:**

✓ Click on the "Licenses" tab. This will show all your licenses linked to your account. (Note: The solid black box was added for privacy reasons.)



#### **STEP 3:**

✓ Click directly on the record number where you want to attach a document.



# **STEP 4:**

✓ Click on "Record Info".



# **STEP 5**:

✓ Click on "Attachments".



# **STEP 6:**

✓ Click on "Add" and then click on "Add", again.





# **STEP 7:**

✓ You will need to find the desired saved document on your computer (double click on it) and then click on "Continue".



# **STEP 8:**

✓ Click on "Save".



#### **STEP 9:**

✓ The document will appear and will be uploaded.



# **STEP 10:**

✓ If you have more documents to be attached, click on "Add". If you do not have more documents to add, you can exit MiCLEAR.



#### Congratulations! You have successfully attached documents to your license.

If our office requires any further information from you, an email will be sent to the email address on file.

# **QUESTIONS?**

Email: <a href="mailto:CSCLOnline@Michigan.gov">CSCLOnline@Michigan.gov</a>

Phone: (517) 241-9221