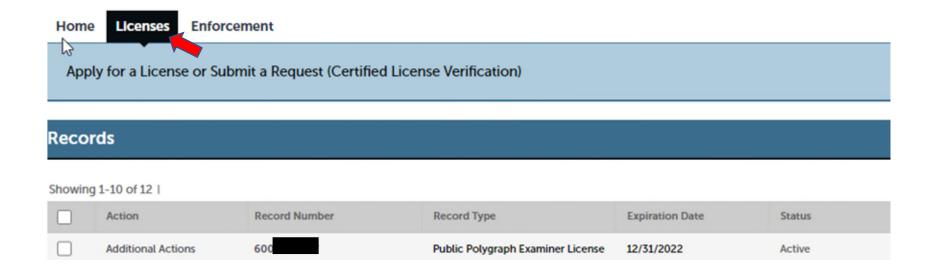

# **STEP 2:**

✓ Click on the "Licenses" tab. This will show all your licenses linked to your account. (Note: The solid black box was added for privacy reasons.)