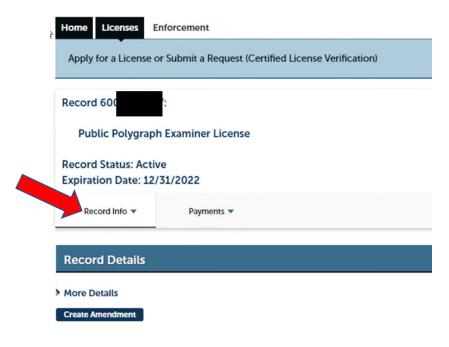

#### **STEP 3:**

✓ Click directly on the record number where you want to attach a document.

# **STEP 4:**

✓ Click on "Record Info".