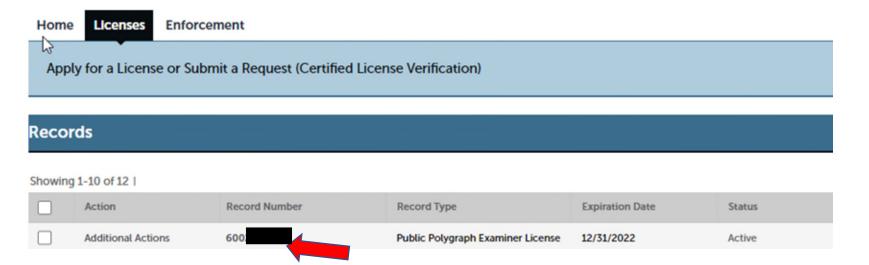

#### **STEP 3:**

✓ Click directly on the record number where you want to attach a document.