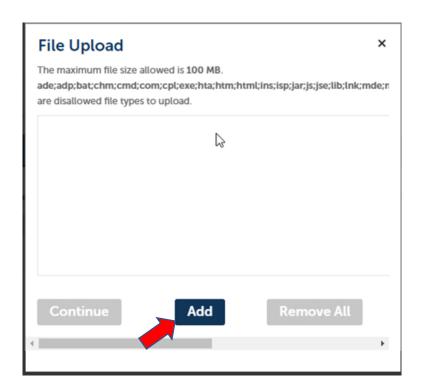

# **STEP 7:**

✓ You will need to find the desired saved document on your computer (double click on it) and then click on "Continue".