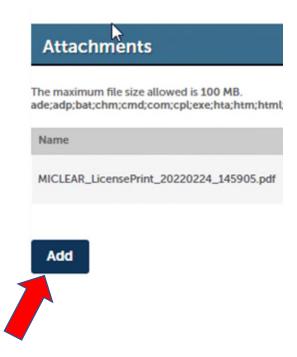

titled 5803000000REN23. You would not upload the document in the
license record titled 5803000000.

#### **GETTING STARTED:**

- ✓ Proceed to the MiCLEAR website at www.michigan.gov/miclear.
- ✓ Scroll down and click "Login to MiCLEAR".



# **STEP 1:**

- ✓ Log in to your account with the username/email and password you created when registering for MiCLEAR.
- ✓ Click "Sign In".



# **STEP 2:**

✓ Click on the "Licenses" tab. This will show all your licenses linked to your account. (Note: The solid black box was added for privacy reasons.)



#### **STEP 3:**

✓ Click directly on the record number where you want to attach a document.



# **STEP 4:**

✓ Click on "Record Info".



# **STEP 5**:

✓ Click on "Attachments".



# **STEP 6:**

✓ Click on "Add" and then click on "Add", again.





# **STEP 7:**

✓ You will need to find the desired saved document on your computer (double click on it) and then click on "Continue".



# **STEP 8:**

✓ Click on "Save".



#### **STEP 9:**

✓ The document will appear and will be uploaded.



# **STEP 10:**

✓ If you have more documents to be attached, click on "Add". If you do not have more documents to add, you can exit MiCLEAR.



#### Congratulations! You have successfully attached documents to your license.

If our office requires any further information from you, an email will be sent to the email address on file.

# **QUESTIONS?**

Email: <a href="mailto:CSCLOnline@Michigan.gov">CSCLOnline@Michigan.gov</a>

Phone: (517) 241-9221