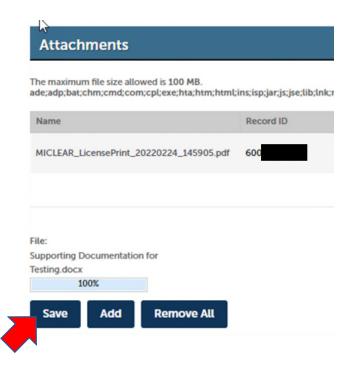

an.gov/miclear.
- ✓ Scroll down and click "Login to MiCLEAR".



# **STEP 1:**

- ✓ Log in to your account with the username/email and password you created when registering for MiCLEAR.
- ✓ Click "Sign In".



# **STEP 2:**

✓ Click on the "Licenses" tab. This will show all your licenses linked to your account. (Note: The solid black box was added for privacy reasons.)



#### **STEP 3:**

✓ Click directly on the record number where you want to attach a document.



# **STEP 4:**

✓ Click on "Record Info".



# **STEP 5**:

✓ Click on "Attachments".



# **STEP 6:**

✓ Click on "Add" and then click on "Add", again.





# **STEP 7:**

✓ You will need to find the desired saved document on your computer (double click on it) and then click on "Continue".



# **STEP 8:**

✓ Click on "Save".



#### **STEP 9:**

✓ The document will appear and will be uploaded.



# **STEP 10:**

✓ If you have more documents to be attached, click on "Add". If you do not have more documents to add, you can exit MiCLEAR.



#### Congratulations! You have successfully attached documents to your license.

If our office requires any further information from you, an email will be sent to the email address on file.

# **QUESTIONS?**

Email: <a href="mailto:CSCLOnline@Michigan.gov">CSCLOnline@Michigan.gov</a>

Phone: (517) 241-9221