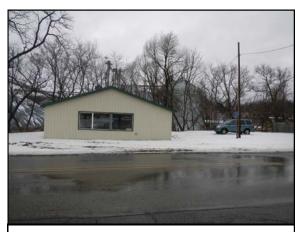

### TARGET PROPERTY STREET

95 West Wood Street Newaygo, MI 49337

| <u>Year</u> | CD Image | <u>Source</u>             |
|-------------|----------|---------------------------|
| W WOOD      |          |                           |
|             |          |                           |
| 1999        | pg A11   | Cole Information Services |
| 1995        | pg A14   | Cole Information Services |
| 1992        | pg A15   | Cole Information Services |
| W WOOD ST   |          |                           |
| 11 11000 01 |          |                           |
| 2042        | A4       | Cala Information Comicae  |
| 2013        | pg A4    | Cole Information Services |
| 2008        | pg A7    | Cole Information Services |
| 2003        | pg A10   | Cole Information Services |