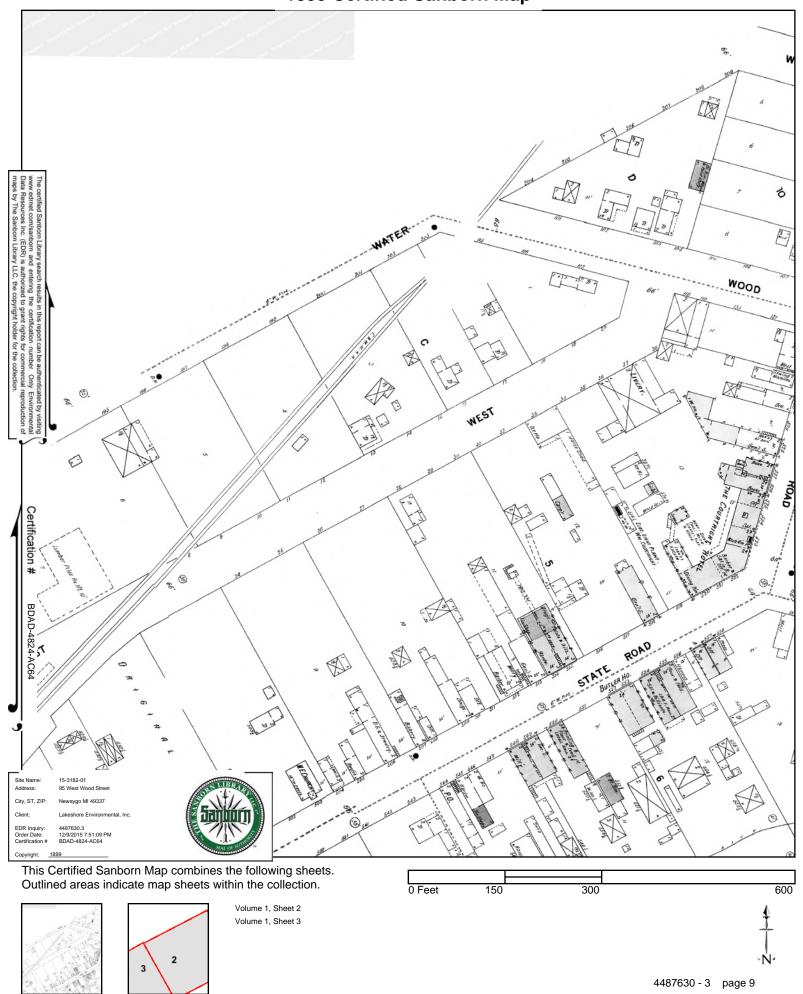

### TARGET PROPERTY STREET

95 West Wood Street Newaygo, MI 49337

| <u>Year</u> | CD Image | <u>Source</u>             |
|-------------|----------|---------------------------|
| W WOOD      |          |                           |
|             |          |                           |
| 1999        | pg A11   | Cole Information Services |
| 1995        | pg A14   | Cole Information Services |
| 1992        | pg A15   | Cole Information Services |
| W WOOD ST   |          |                           |
| 11 11000 01 |          |                           |
| 2042        | A4       | Cala Information Comicae  |
| 2013        | pg A4    | Cole Information Services |
| 2008        | pg A7    | Cole Information Services |
| 2003        | pg A10   | Cole Information Services |

### W WOOD ST 2013