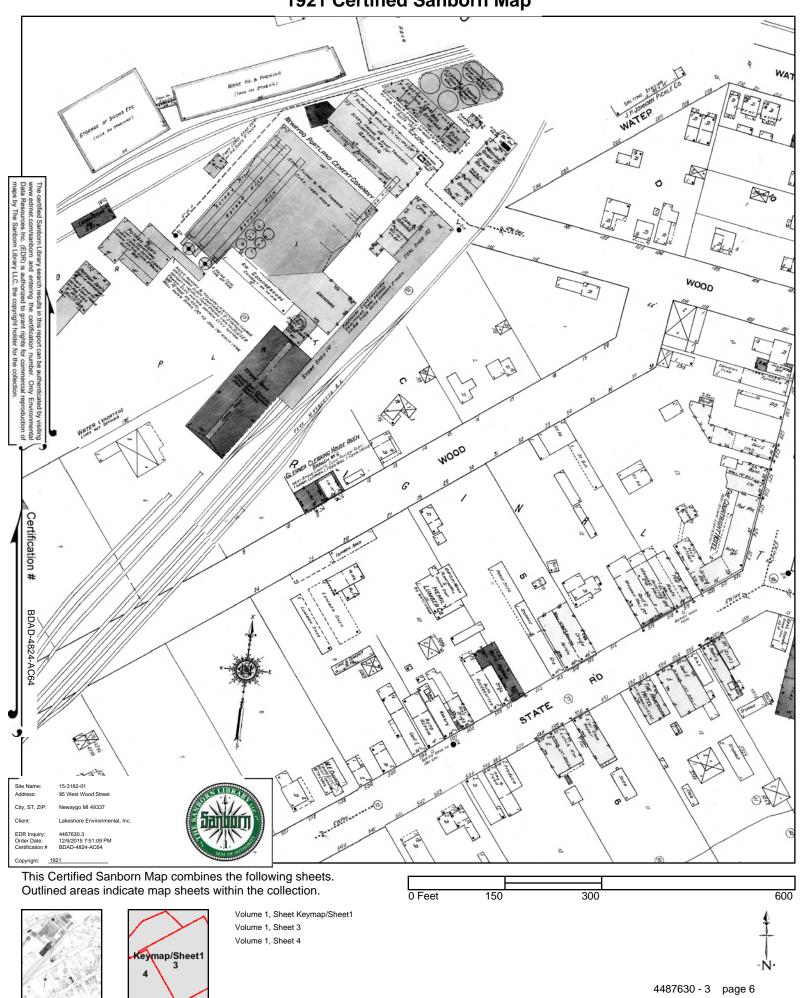

### TARGET PROPERTY STREET

95 West Wood Street Newaygo, MI 49337

| <u>Year</u> | CD Image | <u>Source</u>             |
|-------------|----------|---------------------------|
| W WOOD      |          |                           |
|             |          |                           |
| 1999        | pg A11   | Cole Information Services |
| 1995        | pg A14   | Cole Information Services |
| 1992        | pg A15   | Cole Information Services |
| W WOOD ST   |          |                           |
| 11 11000 01 |          |                           |
| 2042        | A4       | Cala Information Comicae  |
| 2013        | pg A4    | Cole Information Services |
| 2008        | pg A7    | Cole Information Services |
| 2003        | pg A10   | Cole Information Services |

### W WOOD ST 2013