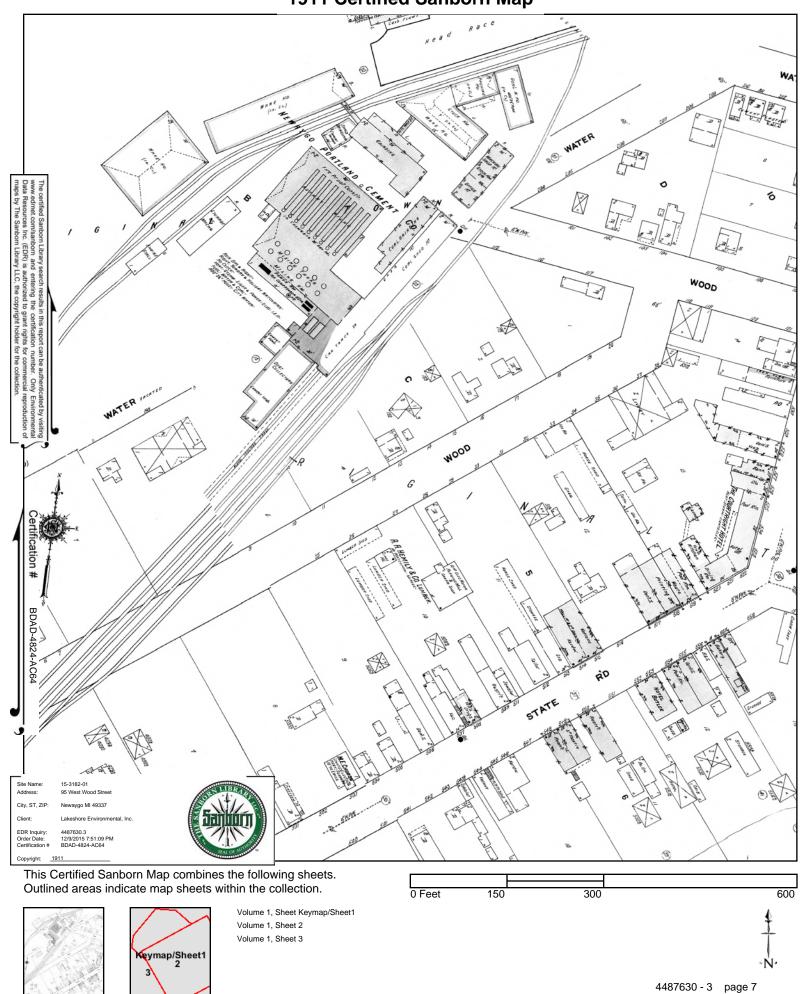

### TARGET PROPERTY STREET

95 West Wood Street Newaygo, MI 49337

| <u>Year</u> | CD Image | <u>Source</u>             |
|-------------|----------|---------------------------|
| W WOOD      |          |                           |
|             |          |                           |
| 1999        | pg A11   | Cole Information Services |
| 1995        | pg A14   | Cole Information Services |
| 1992        | pg A15   | Cole Information Services |
| W WOOD ST   |          |                           |
| 11 11000 01 |          |                           |
| 2042        | A4       | Cala Information Comicae  |
| 2013        | pg A4    | Cole Information Services |
| 2008        | pg A7    | Cole Information Services |
| 2003        | pg A10   | Cole Information Services |

### W WOOD ST 2013