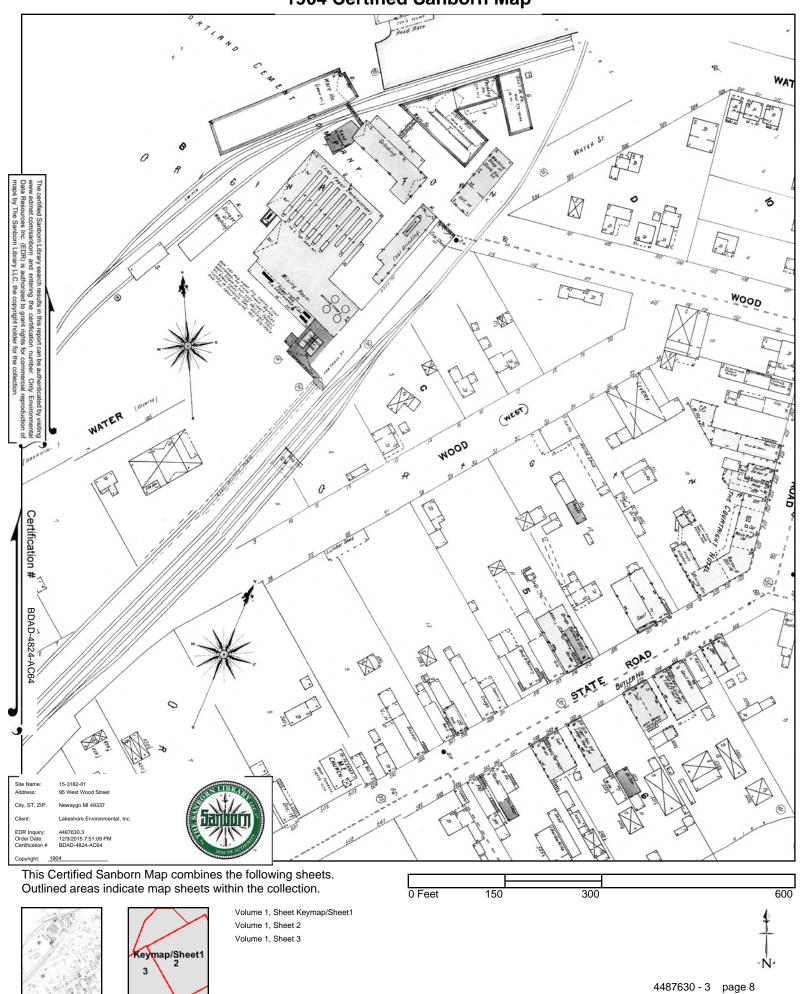

### TARGET PROPERTY STREET

95 West Wood Street Newaygo, MI 49337

| <u>Year</u> | CD Image | <u>Source</u>             |
|-------------|----------|---------------------------|
| W WOOD      |          |                           |
|             |          |                           |
| 1999        | pg A11   | Cole Information Services |
| 1995        | pg A14   | Cole Information Services |
| 1992        | pg A15   | Cole Information Services |
| W WOOD ST   |          |                           |
| 11 11000 01 |          |                           |
| 2042        | A4       | Cala Information Comicae  |
| 2013        | pg A4    | Cole Information Services |
| 2008        | pg A7    | Cole Information Services |
| 2003        | pg A10   | Cole Information Services |

### W WOOD ST 2013