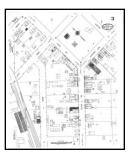

### TARGET PROPERTY STREET

95 West Wood Street Newaygo, MI 49337

| <u>Year</u> | CD Image | <u>Source</u>             |
|-------------|----------|---------------------------|
| W WOOD      |          |                           |
|             |          |                           |
| 1999        | pg A11   | Cole Information Services |
| 1995        | pg A14   | Cole Information Services |
| 1992        | pg A15   | Cole Information Services |
| W WOOD ST   |          |                           |
| 11 11000 01 |          |                           |
| 2042        | A4       | Cala Information Comicae  |
| 2013        | pg A4    | Cole Information Services |
| 2008        | pg A7    | Cole Information Services |
| 2003        | pg A10   | Cole Information Services |

### W WOOD ST 2013