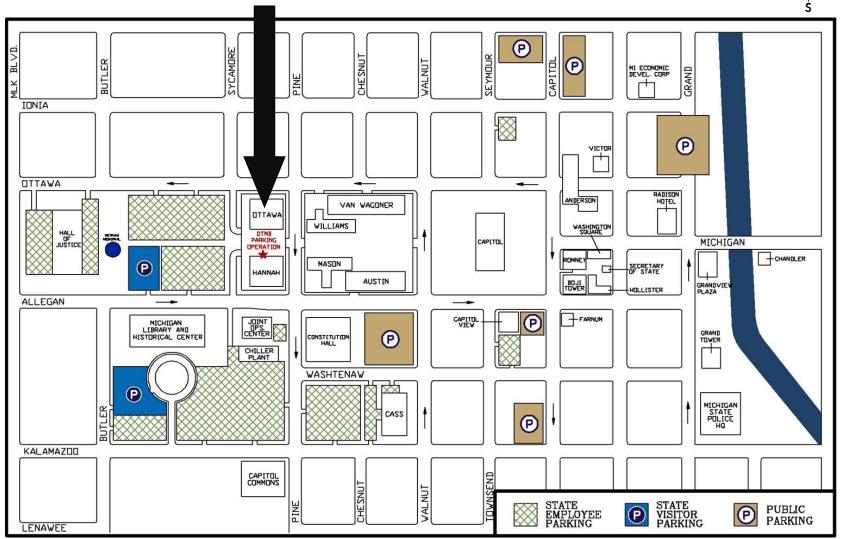

Turn right onto S Martin Luther King Jr. Blvd.

Turn right onto W. Allegan St.

Visitor Parking on your left between Michigan Hall of Justice and

**State Building Complex** 

Turn right onto W. Allegan St.

Visitor Parking on your left between Michigan Hall of Justice and

**State Building Complex** 

Turn right onto W. Allegan St.

Visitor Parking on your left between Michigan Hall of Justice and State Building Complex

| Parking Ramps, Hourly    |         |
|--------------------------|---------|
| 1 <sup>st</sup> hour     | \$1.00  |
| Each 1/2 hour thereafter | \$1.00  |
| Daily Maximum            | \$10.00 |