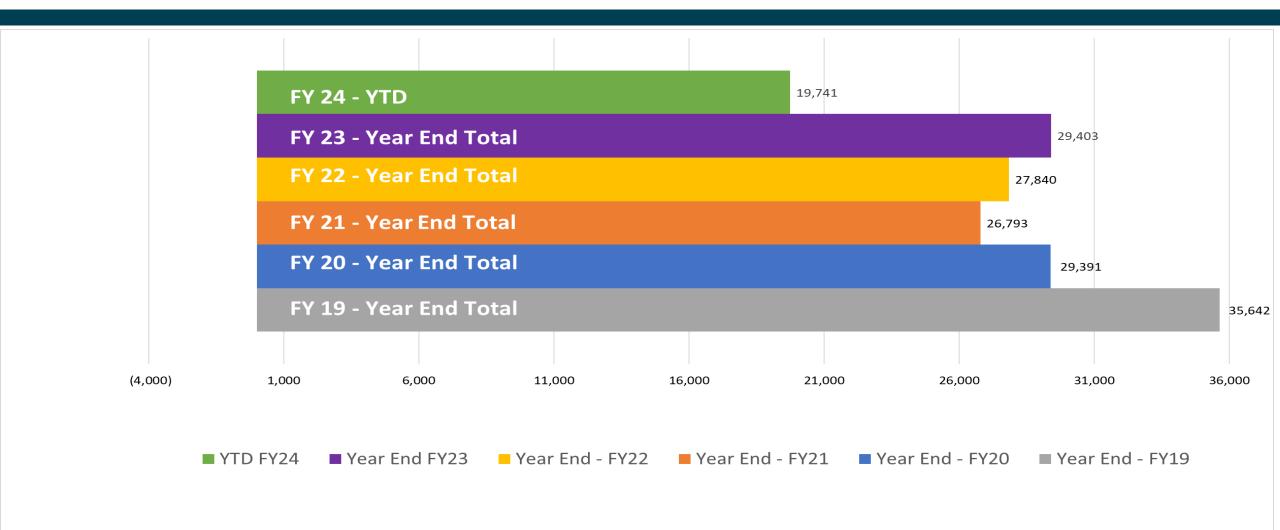

-|--|
| Fiscal Year                                             | Cases |  |
| FY24 (Oct-Dec):                                         | 1,600 |  |
| FY23 (Oct-Dec):                                         | 1,279 |  |
| FY23 Year End:                                          | 5,591 |  |
| FY22 (Oct-Dec):                                         | 1,214 |  |
| FY22 Year End:                                          | 5,626 |  |
| FY21 (Oct-Dec):                                         | 995   |  |
| FY21 Year End:                                          | 5,290 |  |
| FY20 (Oct-Dec):                                         | 1,438 |  |
| FY20 Year End:                                          | 4,866 |  |

FY19 (Oct-Dec):

FY19 Year End:





1,319

6,352



#### **MRS YTD Total Cases**









#### MSG Rate PY20-PY23 Q1