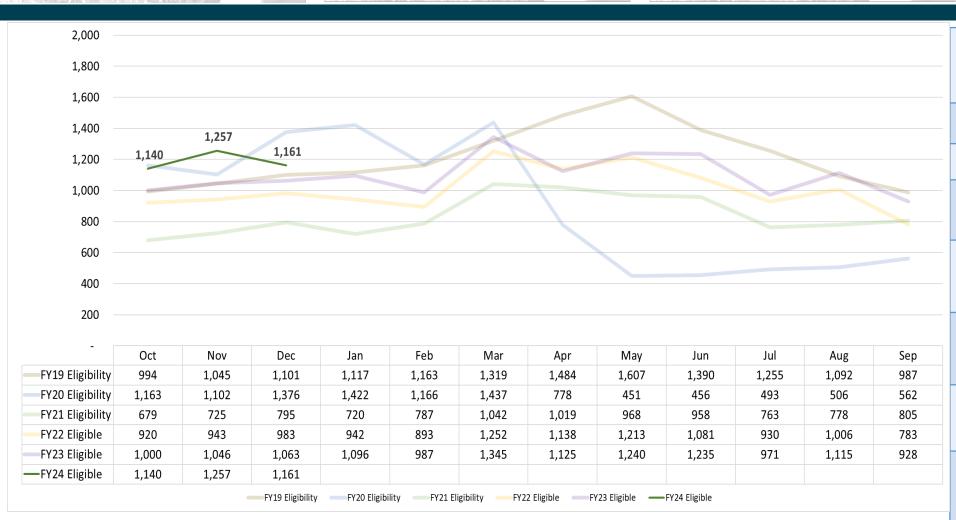

### MRS Performance – Eligibility

## Year-to-date (YTD) Cumulative Totals - Eligibility

| Fiscal Year      | Cases  |
|------------------|--------|
| FY24 (Oct-Dec):  | 3,558  |
| FY23 (Oct-Dec):: | 3,109  |
| FY23 Year End:   | 13,151 |
| FY22 (Oct-Dec):  | 2,846  |
| FY22 Year End:   | 12,084 |
| FY21 (Oct-Dec):  | 2,199  |
| FY21 Year End:   | 10,039 |
| FY20 (Oct-Dec):  | 3,641  |
| FY20 Year End:   | 10,912 |
| FY19 (Oct-Dec):  | 3,140  |
| FY19 Year End:   | 14,554 |