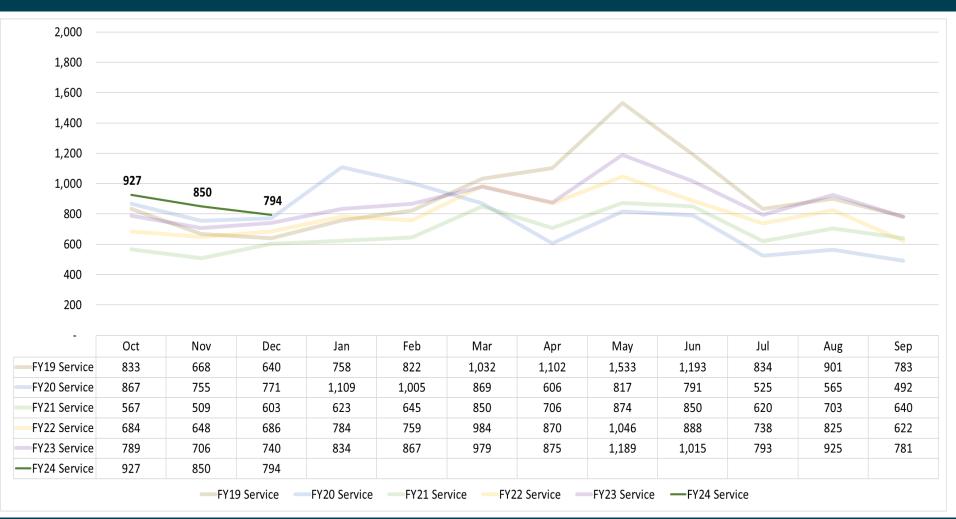

#### MRS Performance – Service / IPE

## Year-to-date (YTD) Cumulative Totals – Service/IPE

| Fiscal Year     | Cases  |
|-----------------|--------|
| FY24 (Oct-Dec): | 2,571  |
| FY23 (Oct-Dec): | 2,231  |
| FY23 Year End:  | 10,493 |
| FY22 (Oct-Dec): | 2,018  |
| FY22 Year End:  | 9,534  |
| FY21 (Oct-Dec): | 1,681  |
| FY21 Year End:  | 8,192  |
| FY20 (Oct-Dec): | 2,393  |
| FY20 Year End:  | 9,172  |
| FY19 (Oct-Dec): | 2,141  |
| FY19 Year End:  | 11,099 |