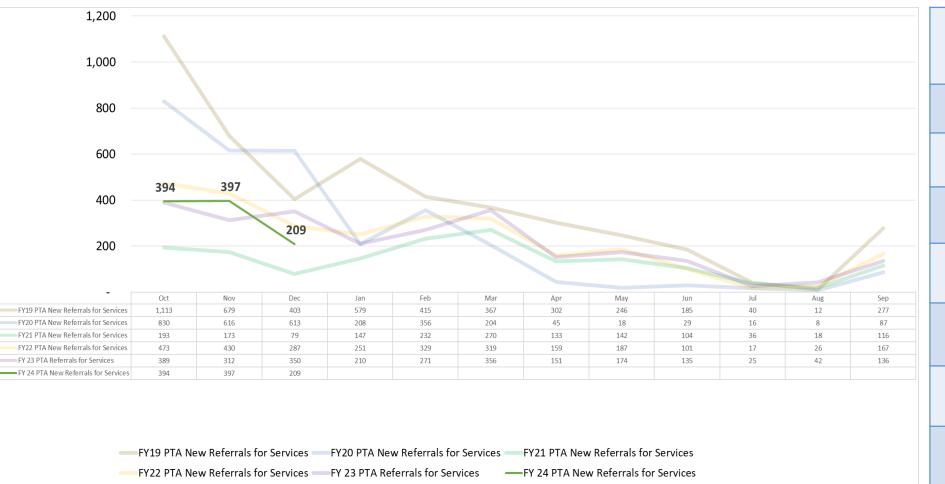

## ☑ MRS Performance – Prior-to-application (PTA) Referrals for Services

| Year-to-date (YTD)<br>Cumulative Totals – PTA<br>Referrals |       |  |
|------------------------------------------------------------|-------|--|
| Fiscal Year                                                | Cases |  |
| FY24 (Oct-Dec)                                             | 1,000 |  |
| FY23 (Oct-Dec):                                            | 1,051 |  |
| FY23 Year End:                                             | 2,551 |  |
| FY22 (Oct-Dec):                                            | 1,190 |  |
| FY22 Year End:                                             | 2,746 |  |
| FY21 (Oct-Dec):                                            | 445   |  |
| FY21 Year End:                                             | 1,643 |  |
| FY20 (Oct-Dec):                                            | 2,086 |  |
| FY20 Year End:                                             | 3,057 |  |
| FY19 (Oct-Dec):                                            | 2,195 |  |
| FY19 Year End:                                             | 4,618 |  |