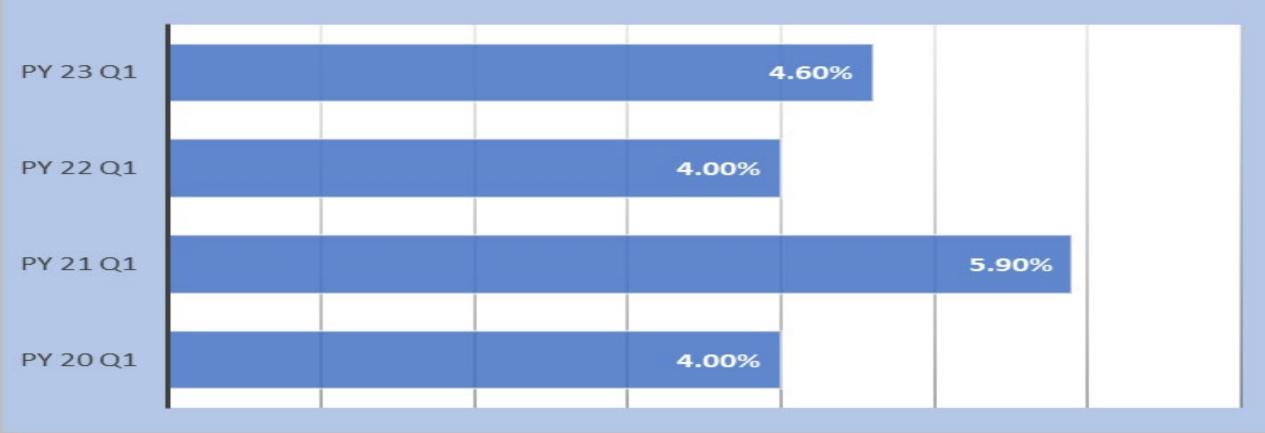

| Cases |  |
| FY24 (Oct-Dec):                                         | 1,600 |  |
| FY23 (Oct-Dec):                                         | 1,279 |  |
| FY23 Year End:                                          | 5,591 |  |
| FY22 (Oct-Dec):                                         | 1,214 |  |
| FY22 Year End:                                          | 5,626 |  |
| FY21 (Oct-Dec):                                         | 995   |  |
| FY21 Year End:                                          | 5,290 |  |
| FY20 (Oct-Dec):                                         | 1,438 |  |
| FY20 Year End:                                          | 4,866 |  |

FY19 (Oct-Dec):

FY19 Year End:





1,319

6,352



#### **MRS YTD Total Cases**









#### MSG Rate PY20-PY23 Q1