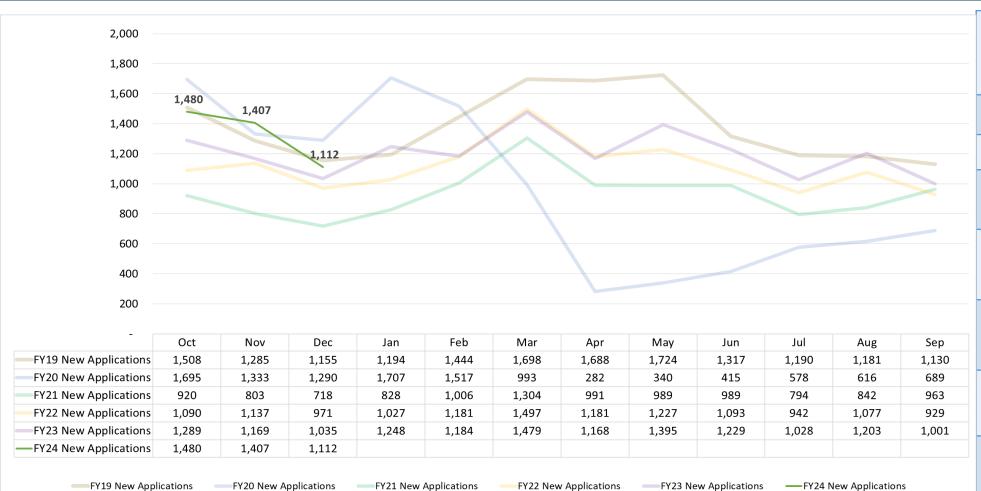

## MRS Performance – New VR Applications

# Year-to-date (YTD) Cumulative Totals – New Applications

| Fiscal Year     | Cases  |
|-----------------|--------|
| FY24 (Oct-Dec): | 3,999  |
| FY23 (Oct-Dec): | 3,493  |
| FY23 Year End:  | 14,428 |
| FY22 (Oct-Dec): | 3,198  |
| FY22 Year End:  | 13,352 |
| FY21 (Oct-Dec): | 2,453  |
| FY21 Year End:  | 11,159 |
| FY20 (Oct-Dec): | 4,318  |
| FY20 Year End:  | 11,455 |
| FY19 (Oct-Dec): | 3,948  |
| FY19 Year End:  | 16,514 |