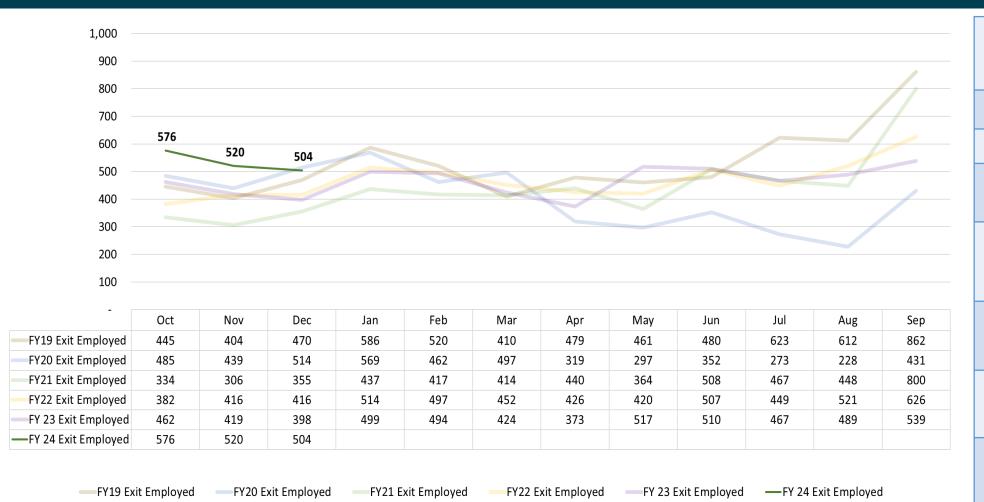

## MRS Performance – Exit Employed

| Year-to-date (YTD)<br>Cumulative Totals – Exit Employed |       |  |
|---------------------------------------------------------|-------|--|
| Fiscal Year                                             | Cases |  |
| FY24 (Oct-Dec):                                         | 1,600 |  |
| FY23 (Oct-Dec):                                         | 1,279 |  |
| FY23 Year End:                                          | 5,591 |  |
| FY22 (Oct-Dec):                                         | 1,214 |  |
| FY22 Year End:                                          | 5,626 |  |
| FY21 (Oct-Dec):                                         | 995   |  |
| FY21 Year End:                                          | 5,290 |  |
| FY20 (Oct-Dec):                                         | 1,438 |  |
| FY20 Year End:                                          | 4,866 |  |

FY19 (Oct-Dec):

FY19 Year End:

1,319

6,352