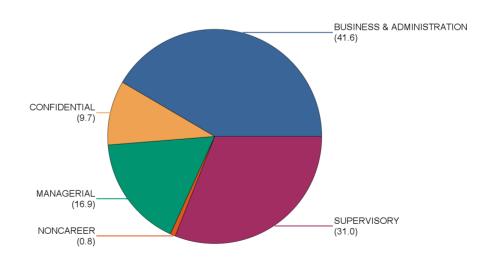

Of 47,806 classified employees, 67.1 percent were exclusively represented by one of six employee organizations.

Source: