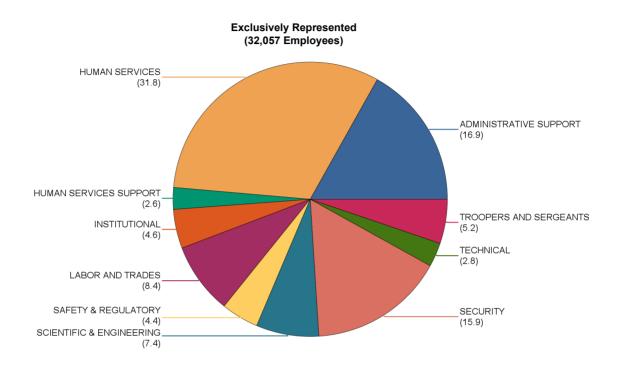

Of 47,806 classified employees, 67.1 percent were exclusively represented by one of six employee organizations.

Source: