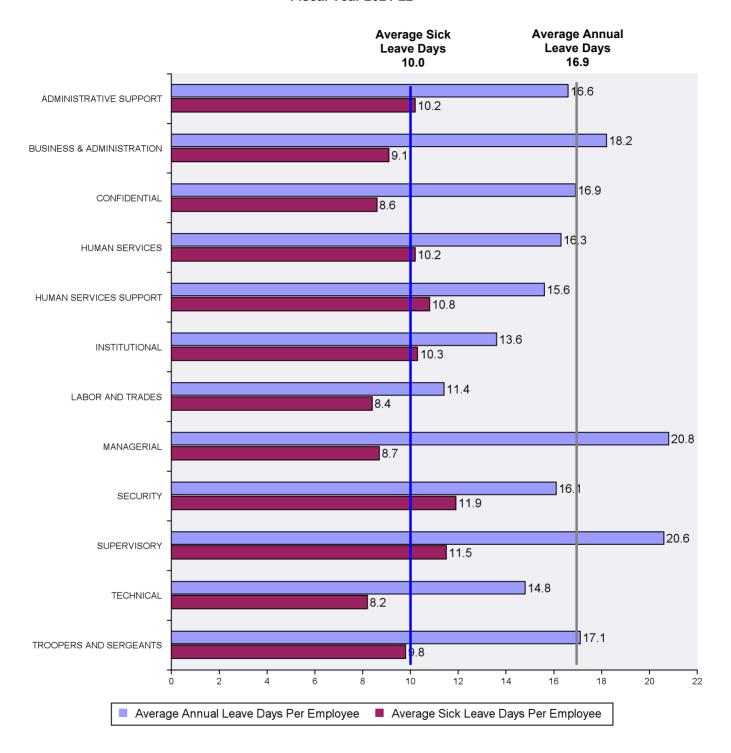

| 1,385                       | 91 %    | 1,210  | 80 %       | 15        | 1 %  | 1,449             | 96 % | 64                        | 4 % | 6          | 0 %  |
| STATE | EWIDE TOTALS:             | 46,338                         | 43,345                      | 94 %    | 38,090 | 82 %       | 1,372     | 3 %  | 43,956            | 95 % | 2,186                     | 5 % | 1,034      | 2 %  |

Comments: This report reflects classified employees who are full-time, part-time, permanent-intermittent, limited-term, seasonal, or on workers' compensation in primary positions

only. Total employees enrolled does not reflect employees enrolled as a spouse or dependent on another employee's benefits.

# STATE OF MICHIGAN SICK LEAVE AND ANNUAL LEAVE USE BY BARGAINING UNIT

Fiscal Year 2021-22



Comments:

The calculation of leave use is based on the number of classified employees active during the fiscal year, including those who separated. Employees with noncareer status codes are excluded. Leave use averages do not include leave balances paid at separation.

Source: Michigan Civil Service Commission HWF29 and HWF32

## SICK LEAVE ANALYSIS BY BARGAINING UNIT

## October 2, 2021 to September 17, 2022

| Bargaining Unit Code/Name     | Number of<br>Employees | Fiscal Year<br>Total Hours<br>Used | Average Hours<br>Per Employee | Average Days<br>Per Employee |
|-------------------------------|------------------------|------------------------------------|-------------------------------|------------------------------|
| A02 SAFETY & REGULATORY       | 1,560                  | 124,08