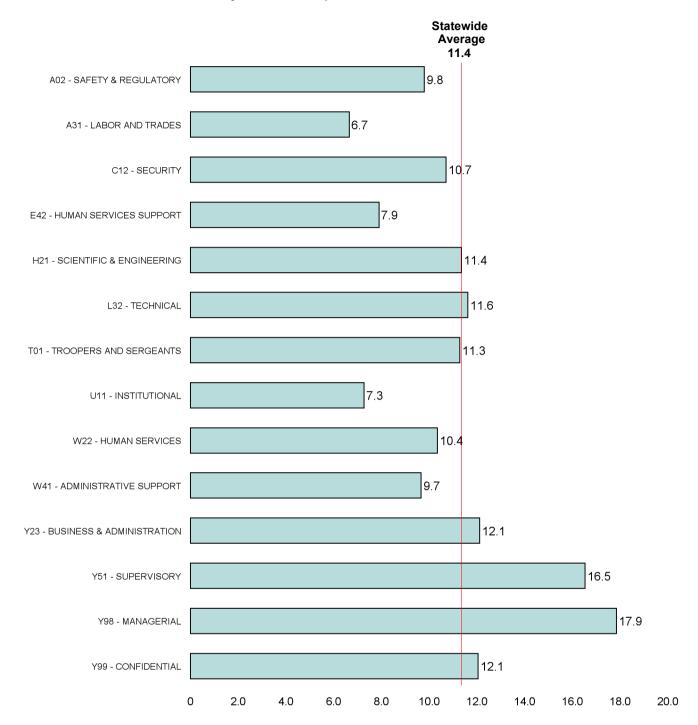

## **AVERAGE YEARS OF SERVICE BY BARGAINING UNIT**

Pay End Date: September 17, 2022

Comments: This report reflects classified employees who are full-time, part-time, permanent-intermittent, limited-term, seasonal, noncareer, or on workers' compensation in primary positions only. Years of service includes continuous service classified hours. It does not include college, county, military, or other service hours. The continuous service unclassified hours field is not included, but if unclassified service hours are added to an employee's classified continuous service hours, they are not subtracted.

BARGAINING UNIT AVERAGE YEARS 9.8

Comments: This report reflects classified employees who are full-time, part-time, permanent-intermittent, limited-term, seasonal, noncareer, or on workers' compensation in primary positions only. Years of service includes continuous service classified hours. It does not include college, county, military, or other service hours. The continuous service unclassified hours

**BARGAINING UNIT AVERAGE YEARS** 6.7

Comments: This report reflects classified employees who are full-time, part-time, permanent-intermittent, limited-term, seasonal, noncareer, or on workers' compensation in primary positions only. Years of service includes continuous service classified hours. It does not include college, county, military, or other service hours. The continuous service unclassified hours

BARGAINING UNIT AVERAGE YEARS 10.7

Comments: This report reflects classified employees who are full-time, part-time, permanent-intermittent, limited-term, seasonal, noncareer, or on workers' compensation in primary positions only. Years of service includes continuous service classified hours. It does not include college, county, military, or other service hours. The continuous service unclassified hours

BARGAINING UNIT AVERAGE YEARS 7.9

Comments: This report reflects classified employees who are full-time, part-time, permanent-intermittent, limited-term, seasonal, noncareer, or on workers' compensation in primary positions only. Years of service includes continuous service classified hours. It does not include college, county, military, or other service hours. The continuous service unclassified hours

**BARGAINING UNIT AVERAGE YEARS** 11.3

Comments: This report reflects classified employees who are full-time, part-time, permanent-intermittent, limited-term, seasonal, noncareer, or on workers' compensation in primary positions only. Years of service includes continuous service classified hours. It does not include college, county, military, or other service hours. The continuous service unclassified hours

**BARGAINING UNIT AVERAGE YEARS** 11.6

Comments: This report reflects classified employees who are full-time, part-time, permanent-intermittent, limited-term, seasonal, noncareer, or on workers' compensation in primary positions only. Years of service includes continuous service classified hours. It does not include college, county, military, or other service hours. The continuous service unclassified hours

**BARGAINING UNIT AVERAGE YEARS** 11.2

Comments: This report reflects classified employees who are full-time, part-time, permanent-intermittent, limited-term, seasonal, noncareer, or on workers' compensation in primary positions only. Years of service includes continuous service classified hours. It does not include college, county, military, or other service hours. The continuous service unclassified hours

**BARGAINING UNIT AVERAGE YEARS** 7.3

Comments: This report reflects classified employees who are full-time, part-time, permanent-intermittent, limited-term, seasonal, noncareer, or on workers' compensation in primary positions only. Years of service includes continuous service classified hours. It does not include college, county, military, or other service hours. The continuous service unclassified hours

**BARGAINING UNIT AVERAGE YEARS** 10.3

Comments: This report reflects classified employees who are full-time, part-time, permanent-intermittent, limited-term, seasonal, noncareer, or on workers' compensation in primary positions only. Years of service includes continuous service classified hours. It does not include college, county, military, or other service hours. The continuous service unclassified hours

**BARGAINING UNIT AVERAGE YEARS** 9.7

Comments: This report reflects classified employees who are full-time, part-time, permanent-intermittent, limited-term, seasonal, noncareer, or on workers' compensation in primary positions only. Years of service includes continuous service classified hours. It does not include college, county, military, or other service hours. The continuous service unclassified hours

**BARGAINING UNIT AVERAGE YEARS** 12.1

Comments: This report reflects classified employees who are full-time, part-time, permanent-intermittent, limited-term, seasonal, noncareer, or on workers' compensation in primary positions only. Years of service includes continuous service classified hours. It does not include college, county, military, or other service hours. The continuous service unclassified hours

**BARGAINING UNIT AVERAGE YEARS** 16.5

Comments: This report reflects classified employees who are full-time, part-time, permanent-intermittent, limited-term, seasonal, noncareer, or on workers' compensation in primary positions only. Years of service includes continuous service classified hours. It does not include college, county, military, or other service hours. The continuous service unclassified hours

**BARGAINING UNIT AVERAGE YEARS** 0.0

Comments: This report reflects classified employees who are full-time, part-time, permanent-intermittent, limited-term, seasonal, noncareer, or on workers' compensation in primary positions only. Years of service includes continuous service classified hours. It does not include college, county, military, or other service hours. The continuous service unclassified hours