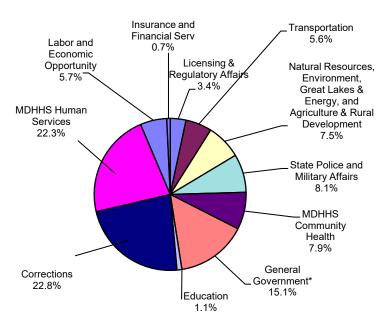

## ACTIVE CLASSIFIED EMPLOYEES BY EMPLOYEE STATUS WITH DEPARTMENT AND PROCESS LEVEL DETAIL

Pay End Date: September 17, 2022

| DEPARTMENT / PROCESS LEVEL     |      | FULL-<br>TIME | PART-<br>TIME | PERMANENT-<br>INTERMITTENT | LIMITED-<br>TERM | SEASONAL | NON<br>CAREER | WORKERS'<br>COMPENSATION | SUB-TOTAL<br>EMPLOYEES | JOB SHARE<br>ADJUSTMENT | TOTAL<br>EMPLOYEES |
|--------------------------------|------|---------------|---------------|----------------------------|------------------|----------|---------------|--------------------------|------------------------|-------------------------|--------------------|
| AGRICULTURE AND RURAL DVLPMNT  | 7901 | 471.0         | 0.0           | 2.0                        | 6.0              | 0.0      | 16.0          | 0.0                      | 495.0                  | 0.0                     | 495.0              |
| AGRICULTURE AND RURAL DVLPMNT  |      | 471.0         | 0.0           | 2.0                        | 6.0              | 0.0      | 16.0          | 0.0                      | 495.0                  | 0.0                     | 495.0              |
| ATY GNRL CENTRAL OFFICE        | 1101 | 501.0         | 1.0           | 0.0                        | 16.0             | 0.0      | 20.0          | 0.0                      | 538.0                  | 0.0                     | 538.0              |
| PACC                           | 1102 | 9.0           | 0.0           | 0.0                        | 1.0              | 0.0      | 0.0           | 0.0                      | 10.0                   | 0.0                     | 10.0               |
| ATTORNEY GENERAL               |      | 510.0         | 1.0           | 0.0                        | 17.0             | 0.0      | 20.0          | 0.0                      | 548.0                  | 0.0                     | 548.0              |
| LEGISLATIVE AUDITOR GENERAL    | 0301 | 127.0         | 9.0           | 0.0                        | 18.0             | 0.0      | 2.0           | 0.0                      | 156.0                  | 0.0                     | 156.0              |
| AUDITOR GENERAL                |      | 127.0         | 9.0           | 0.0                        | 18.0             | 0.0      | 2.0           | 0.0                      | 156.0                  | 0.0                     | 156.0              |
| CIV RGHT CENTRAL OFFICE        | 1501 | 66.0          | 0.0           | 0.0                        | 8.0              | 0.0      | 1.0           | 0.0                      | 75.0                   | 0.0                     | 75.0               |
| CIVIL RIGHTS                   |      | 66.0          | 0.0           | 0.0                        | 8.0              | 0.0      | 1.0           | 0.0                      | 75.0                   | 0.0                     | 75.0               |
| CIVIL SERVICE COMMISSION       | 1901 | 425.0         | 0.0           | 1.0                        | 8.0              | 0.0      | 10.0          | 0.0                      | 444.0                  | 0.0                     | 444.0              |
| CIVIL SERVICE COMMISSION       |      | 425.0         | 0.0           | 1.0                        | 8.0              | 0.0      | 10.0          | 0.0                      | 444.0                  | 0.0                     | 444.0              |
| DETROIT DETENTION CENTER       | 4754 | 64.0          | 0.0           | 0.0                        | 0.0              | 0.0      | 0.0           | 0.0                      | 64.0                   | 0.0                     | 64.0               |
| DOC-ADRIAN/GUS HARRISON FAC    | 4729 | 384.0         | 0.0           | 1.0                        | 1.0              | 0.0      | 0.0           | 2.0                      | 388.0                  | 0.0                     | 388.0              |
| DOC-ALGER MAX SECURITY CORRECT | 4735 | 202.0         | 0.0           | 0.0                        | 1.0              | 0.0      | 0.0           | 1.0                      | 204.0                  | 0.0                     | 204.0              |
| DOC-BARAGA FACILITY            | 4740 | 237.0         | 0.0           | 0.0                        | 1.0              | 0.0      | 0.0           | 3.0                      | 241.0                  | 0.0                     | 241.0              |
| DOC-BELLAMY CREEK FACILITY     | 4748 | 330.0         | 0.0           | 0.0                        | 1.0              | 0.0      | 0.0           | 0.0                      | 331.0                  | 0.0                     | 331.0              |
| DOC-BROOKS FACTY/MUSKEGON TEMP | 4730 | 254.0         | 0.0           | 0.0                        | 0.0              | 0.0      | 0.0           | 2.0                      | 256.0                  | 0.0                     | 256.0              |
| DOC-CARSON CITY FAC/CARSON CIT | 4731 | 385.0         | 0.0           | 0.0                        | 1.0              | 0.0      | 0.0           | 0.0                      | 386.0                  | 0.0                     | 386.0              |
| DOC-CENTRAL MICHIGAN FACILITY  | 4744 | 403.0         | 0.0           | 0.0                        | 1.0              | 0.0      | 0.0           | 0.0                      | 404.0                  | 0.0                     | 404.0              |
| DOC-CHIPPEWA FAC/CHIPPEWA TEM  | 4732 | 376.0         | 1.0           | 0.0                        | 0.0              | 0.0      | 0.0           | 2.0                      | 379.0                  | 0.0                     | 379.0              |
| DOC-COOPER STREET FACILITY     | 4752 | 251.0         | 0.0           | 0.0                        | 1.0              | 0.0      | 0.0           | 0.0                      | 252.0                  | 0.0                     | 252.0              |
| DOC-CORRECTN CENTRAL OFFICE    | 4702 | 562.0         | 0.0           | 0.0                        | 21.0             | 0.0      | 9.0           | 0.0                      | 592.0                  | 0.0                     | 592.0              |
| DOC-COTTON FACILITY            | 4720 | 328.0         | 0.0           | 0.0                        | 1.0              | 0.0      | 0.0           | 0.0                      | 329.0                  | 0.0                     | 329.0              |
| DOC-EGELER FACILITY            | 4727 | 470.0         | 0.0           | 0.0                        | 1.0              | 0.0      | 0.0           | 1.0                      | 472.0                  | 0.0                     | 472.0              |
| DOC-FIELD OPERATION REGION III | 4763 | 722.0         | 7.0           | 0.0                        | 2.0              | 0.0      | 0.0           | 0.0                      | 731.0                  | 0.0                     | 731.0              |
| DOC-FIELD OPERATIONS REGION I  | 4761 | 710.0         | 0.0           | 0.0                        | 2.0              | 0.0      | 0.0           | 0.0                      | 712.0                  | 0.0                     | 712.0              |
| DOC-HANDLON MI TRAINING UNT    | 4705 | 248.0         | 0.0           | 0.0                        | 1.0              | 0.0      | 0.0           | 0.0                      | 249.0                  | 0.0                     | 249.0              |
| DOC-HURON VALLEY CORR COMPLEX  | 4715 | 469.0         | 1.0           | 0.0                        | 1.0              | 0.0      | 0.0           | 0.0                      | 471.0                  | 0.0                     | 471.0              |
| DOC-IONIA MAXIMUM FACILITY     | 4724 | 253.0         | 0.0           | 0.0                        | 1.0              | 0.0      | 0.0           | 1.0                      | 255.0                  | 0.0                     | 255.0              |
| DOC-JACKSON CENTRAL REGION     | 4750 | 64.0          | 0.0           | 0.0                        | 0.0              | 0.0      | 0.0           | 0.0                      | 64.0                   | 0.0                     | 64.0               |
| DOC-KINROSS CORRECTIONAL FCLTY | 4712 | 234.0         | 0.0           | 0.0                        | 1.0              | 0.0      | 2.0           | 0.0                      | 237.0                  | 0.0                     | 237.0              |
| DOC-LAKELAND MENS FACILITY     | 4718 | 269.0         | 0.0           | 0.0                        | 1.0              | 0.0      | 0.0           | 0.0                      | 270.0                  | 0.0                     | 270.0              |

## ACTIVE CLASSIFIED EMPLOYEES BY EMPLOYEE STATUS WITH DEPARTMENT AND PROCESS LEVEL DETAIL

Pay End Date: September 17, 2022

| DEPARTMENT / PROCESS LEVEL                   |      | FULL-<br>TIME | PART-<br>TIME | PERMANENT-<br>INTERMITTENT | LIMITED-<br>TERM | SEASONAL | NON<br>CAREER | WORKERS'<br>COMPENSATION | SUB-TOTAL<br>EMPLOYEES | JOB SHARE<br>ADJUSTMENT | TOTAL<br>EMPLOYEES |
|----------------------------------------------|------|---------------|---------------|----------------------------|------------------|----------|---------------|--------------------------|------------------------|-------------------------|--------------------|
| DOC-MACOMB FACILITY                          | 4741 | 325.0         | 2.0           | 0.0                        | 1.0              | 0.0      | 0.0           | 1.0                      | 329.0                  | 0.0                     | 329.0              |
| DOC-MARQUETTE BRANCH PRISON                  | 4706 | 249.0         | 0.0           | 0.0                        | 1.0              | 0.0      | 0.0           | 3.0                      | 253.0                  | 0.0                     | 253.0              |
| DOC-MAXEY CORRECTIONAL                       | 4749 | 318.0         | 0.0           | 0.0                        | 1.0              | 0.0      | 0.0           | 2.0                      | 321.0                  | 0.0                     | 321.0              |
| DOC-MICHIGAN REFORMATORY                     | 4707 | 233.0         | 0.0           | 0.0                        | 0.0              | 0.0      | 0.0           | 1.0                      | 234.0                  | 0.0                     | 234.0              |
| DOC-MICHIGAN STATE INDUSTRIES                | 4709 | 38.0          | 0.0           | 0.0                        | 0.0              | 0.0      | 0.0           | 0.0                      | 38.0                   | 0.0                     | 38.0               |
| DOC-MUSKEGON FACILITY                        | 4704 | 226.0         | 0.0           | 0.0                        | 1.0              | 0.0      | 0.0           | 1.0                      | 228.0                  | 0.0                     | 228.0              |
| DOC-NEWBERRY FACILITY                        | 4743 | 186.0         | 0.0           | 2.0                        | 1.0              | 0.0      | 0.0           | 0.0                      | 189.0                  | 0.0                     | 189.0              |
| DOC-OAKS FACILITY                            | 4739 | 301.0         | 1.0           | 0.0                        | 1.0              | 0.0      | 0.0           | 1.0                      | 304.0                  | 0.0                     | 304.0              |
| DOC-PARNALL FACILITY                         | 4751 | 268.0         | 0.0           | 0.0                        | 1.0              | 0.0      | 0.0           | 0.0                      | 269.0                  | 0.5                     | 268.5              |
| DOC-SAGINAW FACILITY                         | 4742 | 299.0         | 0.0           | 0.0                        | 0.0              | 0.0      | 0.0           | 0.0                      | 299.0                  | 0.0                     | 299.0              |
| DOC-ST. LOUIS FACILITY                       | 4733 | 316.0         | 0.0           | 0.0                        | 1.0              | 0.0      | 0.0           | 1.0                      | 318.0                  | 0.0                     | 318.0              |
| DOC-THUMB FACILITY                           | 4725 | 301.0         | 0.0           | 0.0                        | 0.0              | 0.0      | 1.0           | 0.0                      | 302.0                  | 0.0                     | 302.0              |
| NTHRN REGION ADMIN AND SUPPORT               | 4714 | 26.0          | 0.0           | 0.0                        | 0.0              | 0.0      | 0.0           | 0.0                      | 26.0                   | 0.0                     | 26.0               |
| SOUTHERN REGION - IONIA                      | 4711 | 20.0          | 0.0           | 0.0                        | 0.0              | 0.0      | 0.0           | 0.0                      | 20.0                   | 0.0                     | 20.0               |
| CORRECTIONS                                  |      | 10,321.0      | 12.0          | 3.0                        | 47.0             | 0.0      | 12.0          | 22.0                     | 10,417.0               | 0.5                     | 10,416.5           |
| EDUCATION                                    | 3103 | 424.0         | 2.0           | 3.0                        | 21.0             | 35.0     | 15.0          | 0.0                      | 500.0                  | 0.0                     | 500.0              |
| EDUCATION                                    |      | 424.0         | 2.0           | 3.0                        | 21.0             | 35.0     | 15.0          | 0.0                      | 500.0                  | 0.0                     | 500.0              |
| ENVIRON, GREAT LAKES & ENERGY                | 7601 | 1,278.0       | 3.0           | 9.0                        | 27.0             | 0.0      | 13.0          | 0.0                      | 1,330.0                | 0.0                     | 1,330.0            |
| <b>ENVIRONMENT, GREAT LAKES &amp; ENERGY</b> |      | 1,278.0       | 3.0           | 9.0                        | 27.0             | 0.0      | 13.0          | 0.0                      | 1,330.0                | 0.0                     | 1,330.0            |
| OFFICE OF THE GOVERNOR                       | 0101 | 0.0           | 0.0           | 0.0                        | 75.0             | 0.0      | 1.0           | 0.0                      | 76.0                   | 0.0                     | 76.0               |
| EXECUTIVE OFFICE                             |      | 0.0           | 0.0           | 0.0                        | 75.0             | 0.0      | 1.0           | 0.0                      | 76.0                   | 0.0                     | 76.0               |
| DEPT OF INS AND FIN SERVICE                  | 6501 | 318.0         | 2.0           | 0.0                        | 21.0             | 0.0      | 3.0           | 0.0                      | 344.0                  | 0.0                     | 344.0              |
| INSURANCE AND FINANCIAL SERV                 |      | 318.0         | 2.0           | 0.0                        | 21.0             | 0.0      | 3.0           | 0.0                      | 344.0                  | 0.0                     | 344.0              |
| LEO - LABOR & ECON OPPORTUNITY               | 1801 | 1,714.0       | 1.0           | 0.0                        | 390.0            | 5.0      | 14.0          | 0.0                      | 2,124.0                | 0.0                     | 2,124.0            |
| LEO - LANDBANK AUTHORITY                     | 1802 | 7.0           | 0.0           | 0.0                        | 2.0              | 0.0      | 0.0           | 0.0                      | 9.0                    | 0.0                     | 9.0                |
| LEO - MSF-MEDC                               | 1804 | 100.0         | 0.0           | 0.0                        | 3.0              | 0.0      | 1.0           | 0.0                      | 104.0                  | 0.0                     | 104.0              |
| LEO - MSHDA                                  | 1803 | 234.0         | 2.0           | 2.0                        | 96.0             | 0.0      | 5.0           | 0.0                      | 339.0                  | 0.0                     | 339.0              |
| LABOR & ECONOMIC OPPORTUNITY                 |      | 2,055.0       | 3.0           | 2.0                        | 491.0            | 5.0      | 20.0          | 0.0                      | 2,576.0                | 0.0                     | 2,576.0            |
| LICENSING & REGULATORY AFFAIRS               | 6401 | 1,528.0       | 4.0           | 12.0                       | 47.0             | 0.0      | 18.0          | 0.0                      | 1,609.0                | 0.0                     | 1,609.0            |
| LICENSING & REGULATORY AFFAIRS               |      | 1,528.0       | 4.0           | 12.0                       | 47.0             | 0.0      | 18.0          | 0.0                      | 1,609.0                | 0.0                     | 1,609.0            |
| MDHHS-CARO CENTER                            | 3902 | 321.0         | 0.0           | 2.0                        | 52.0             | 0.0      | 0.0           | 4.0                      | 379.0                  | 0.0                     | 379.0              |
| MDHHS-COM HEALTH CENTRAL OFF                 | 3901 | 1,660.0       | 0.0           | 2.0                        | 42.0             | 0.0      | 3.0           | 0.0                      | 1,707.0                | 0.0                     | 1,707.0            |

## ACTIVE CLASSIFIED EMPLOYEES BY EMPLOYEE STATUS WITH DEPARTMENT AND PROCESS LEVEL DETAIL

Pay End Date: September 17, 2022

| DEPARTMENT / PROCESS LEVEL     |      | FULL-<br>TIME | PART-<br>TIME | PERMANENT-<br>INTERMITTENT | LIMITED-<br>TERM | SEASONAL | NON<br>CAREER | WORKERS'<br>COMPENSATION | SUB-TOTAL<br>EMPLOYEES | JOB SHARE<br>ADJUSTMENT | TOTAL<br>EMPLOYEES |
|--------------------------------|------|---------------|---------------|----------------------------|------------------|----------|---------------|--------------------------|------------------------|-------------------------|--------------------|
| MDHHS-CTR FORENSIC PSYCHIATRY  | 3920 | 528.0         | 1.0           | 0.0                        | 4.0              | 0.0      | 7.0           | 6.0                      | 546.0                  | 0.0                     | 546.0              |
| MDHHS-HAWTHORN CTR NORTHVILLE  | 3906 | 189.0         | 0.0           | 0.0                        | 5.0              | 0.0      | 3.0           | 6.0                      | 203.0                  | 0.0                     | 203.0              |
| MDHHS-KALAMAZOO PSYCHIATRIC HS | 3909 | 390.0         | 0.0           | 0.0                        | 1.0              | 0.0      | 0.0           | 7.0                      | 398.0                  | 0.0                     | 398.0              |
| MDHHS-OFF OF THE INSPECTOR GEN | 3947 | 53.0          | 0.0           | 0.0                        | 0.0              | 0.0      | 0.0           | 0.0                      | 53.0                   | 0.0                     | 53.0               |
| MDHHS-WALTER P.REUTHER PSY HS  | 3945 | 345.0         | 1.0           | 17.0                       | 4.0              | 0.0      | 1.0           | 1.0                      | 369.0                  | 0.0                     | 369.0              |
| MDHHS - COMMUNITY HEALTH       |      | 3,486.0       | 2.0           | 21.0                       | 108.0            | 0.0      | 14.0          | 24.0                     | 3,655.0                | 0.0                     | 3,655.0            |
| MDHHS-BERRIEN COUNTY           | 4322 | 117.0         | 0.0           | 0.0                        | 8.0              | 0.0      | 0.0           | 0.0                      | 125.0                  | 0.0                     | 125.0              |
| MDHHS-CALHOUN COUNTY           | 4323 | 137.0         | 0.0           | 0.0                        | 4.0              | 0.0      | 0.0           | 0.0                      | 141.0                  | 0.0                     | 141.0              |
| MDHHS-COUNTIES                 | 4308 | 2,536.0       | 0.0           | 0.0                        | 76.0             | 9.0      | 0.0           | 1.0                      | 2,622.0                | 0.0                     | 2,622.0            |
| MDHHS-DPT OF HUMAN SVC CNTL OF | 4301 | 2,454.0       | 0.0           | 3.0                        | 126.0            | 1.0      | 17.0          | 0.0                      | 2,601.0                | 0.0                     | 2,601.0            |
| MDHHS-GENESEE COUNTY           | 4302 | 401.0         | 0.0           | 0.0                        | 34.0             | 0.0      | 0.0           | 0.0                      | 435.0                  | 0.0                     | 435.0              |
| MDHHS-INGHAM COUNTY            | 4312 | 225.0         | 0.0           | 0.0                        | 21.0             | 0.0      | 0.0           | 0.0                      | 246.0                  | 0.0                     | 246.0              |
| MDHHS-INSTITUTIONS             | 4307 | 41.0          | 0.0           | 22.0                       | 7.0              | 0.0      | 0.0           | 2.0                      | 72.0                   | 0.0                     | 72.0               |
| MDHHS-JACKSON COUNTY           | 4315 | 150.0         | 0.0           | 0.0                        | 17.0             | 0.0      | 0.0           | 0.0                      | 167.0                  | 0.0                     | 167.0              |
| MDHHS-KALAMAZOO COUNTY         | 4314 | 205.0         | 0.0           | 0.0                        | 4.0              | 0.0      | 0.0           | 0.0                      | 209.0                  | 0.0                     | 209.0              |
| MDHHS-KENT COUNTY              | 4303 | 404.0         | 0.0           | 0.0                        | 5.0              | 4.0      | 0.0           | 0.0                      | 413.0                  | 0.0                     | 413.0              |
| MDHHS-MACOMB COUNTY            | 4304 | 429.0         | 0.0           | 0.0                        | 8.0              | 0.0      | 1.0           | 0.0                      | 438.0                  | 0.0                     | 438.0              |
| MDHHS-MUSKEGON COUNTY          | 4324 | 209.0         | 0.0           | 0.0                        | 4.0              | 0.0      | 0.0           | 0.0                      | 213.0                  | 0.0                     | 213.0              |
| MDHHS-OAKLAND COUNTY           | 4305 | 435.0         | 0.0           | 0.0                        | 73.0             | 0.0      | 1.0           | 0.0                      | 509.0                  | 0.0                     | 509.0              |
| MDHHS-SAGINAW COUNTY           | 4313 | 166.0         | 0.0           | 0.0                        | 3.0              | 0.0      | 0.0           | 0.0                      | 169.0                  | 0.0                     | 169.0              |
| MDHHS-WASHTENAW                | 4325 | 138.0         | 0.0           | 0.0                        | 7.0              | 0.0      | 0.0           | 0.0                      | 145.0                  | 0.0                     | 145.0              |
| MDHHS-WAYNE COUNTY DSS         | 4306 | 76.0          | 0.0           | 0.0                        | 5.0              | 0.0      | 0.0           | 0.0                      | 81.0                   | 0.0                     | 81.0               |
| MDHHS-WAYNE COUNTY O.C.Y.S.    | 4320 | 535.0         | 0.0           | 0.0                        | 11.0             | 0.0      | 1.0           | 1.0                      | 548.0                  | 0.0                     | 548.0              |
| MDHHS-WAYNE COUNTY ZONE 3      | 4318 | 487.0         | 0.0           | 0.0                        | 6.0              | 0.0      | 0.0           | 0.0                      | 493.0                  | 0.0                     | 493.0              |
| MDHHS-WAYNE COUNTY ZONE 4      | 4319 | 398.0         | 0.0           | 0.0                        | 2.0              | 0.0      | 0.0           | 0.0                      | 400.0                  | 0.0                     | 400.0              |
| MDHHS-WAYNE COUNTY ZONE L      | 4316 | 347.0         | 0.0           | 0.0                        | 5.0              | 0.0      | 0.0           | 0.0                      | 352.0                  | 0.0                     | 352.0              |
| MDHHS - HUMAN SERVICES         |      | 9,890.0       | 0.0           | 25.0                       | 426.0            | 14.0     | 20.0          | 4.0                      | 10,379.0               | 0.0                     | 10,379.0           |
| MICHIGAN VETERAN HOMES         | 5105 | 330.0         | 17.0          | 7.0                        | 6.0              | 1.0      | 1.0           | 0.0                      | 362.0                  | 0.5                     | 361.5              |
| MIL AFFR CENTRAL OFFICE        | 5101 | 362.0         | 4.0           | 25.0                       | 8.0              | 2.0      | 16.0          | 0.0                      | 417.0                  | 0.0                     | 417.0              |
| MILITARY & VETERAN AFFAIRS     |      | 692.0         | 21.0          | 32.0                       | 14.0             | 3.0      | 17.0          | 0.0                      | 779.0                  | 0.5                     | 778.5              |
| DNR-NATURAL RESOURCES          | 7501 | 1,418.0       | 1.0           | 50.0                       | 31.0             | 232.0    | 1,090.0       | 4.0                      | 2,826.0                | 0.0                     | 2,826.0            |
| NATURAL RESOURCES              |      | 1,418.0       | 1.0           | 50.0                       | 31.0             | 232.0    | 1,090.0       | 4.0                      | 2,826.0                | 0.0                     | 2,826.0            |
| DEPARTMENT OF STATE            | 2301 | 1,319.0       | 0.0           | 0.0                        | 17.0             | 0.0      | 1.0           | 1.0                      | 1,338.0                | 0.0                     | 1,338.0            |

## ACTIVE CLASSIFIED EMPLOYEES BY EMPLOYEE STATUS WITH DEPARTMENT AND PROCESS LEVEL DETAIL

Pay End Date: September 17, 2022

| DEPARTMENT / PROCESS LEVEL      |      | FULL-<br>TIME | PART-<br>TIME | PERMANENT-<br>INTERMITTENT | LIMITED-<br>TERM | SEASONAL | NON<br>CAREER | WORKERS'<br>COMPENSATION | SUB-TOTAL<br>EMPLOYEES | JOB SHARE<br>ADJUSTMENT | TOTAL<br>EMPLOYEES |
|---------------------------------|------|---------------|---------------|----------------------------|------------------|----------|---------------|--------------------------|------------------------|-------------------------|--------------------|
| STATE                           |      | 1,319.0       | 0.0           | 0.0                        | 17.0             | 0.0      | 1.0           | 1.0                      | 1,338.0                | 0.0                     | 1,338.0            |
| STATE POLICE                    | 5501 | 2,916.0       | 6.0           | 6.0                        | 91.0             | 0.0      | 19.0          | 3.0                      | 3,041.0                | 0.0                     | 3,041.0            |
| STATE POLICE                    |      | 2,916.0       | 6.0           | 6.0                        | 91.0             | 0.0      | 19.0          | 3.0                      | 3,041.0                | 0.0                     | 3,041.0            |
| DTMB-CHIEF COMPLIANCE OFF       | 0741 | 0.0           | 0.0           | 0.0                        | 1.0              | 0.0      | 0.0           | 0.0                      | 1.0                    | 0.0                     | 1.0                |
| TECH, MGMT AND BUDGET - IT      | 0801 | 1,727.0       | 0.0           | 0.0                        | 34.0             | 0.0      | 13.0          | 0.0                      | 1,774.0                | 0.0                     | 1,774.0            |
| TECH, MGMT AND BUDGET - MB      | 0701 | 1,057.0       | 7.0           | 2.0                        | 45.0             | 0.0      | 24.0          | 1.0                      | 1,136.0                | 0.0                     | 1,136.0            |
| TECHNOLOGY, MANAGEMENT & BUDGET |      | 2,784.0       | 7.0           | 2.0                        | 80.0             | 0.0      | 37.0          | 1.0                      | 2,911.0                | 0.0                     | 2,911.0            |
| BRIDGE AUTHORITIES-INTERNATION  | 5903 | 26.0          | 0.0           | 6.0                        | 0.0              | 0.0      | 8.0           | 0.0                      | 40.0                   | 0.0                     | 40.0               |
| BRIDGE AUTHORITIES-MACKINAC     | 5902 | 42.0          | 0.0           | 21.0                       | 0.0              | 17.0     | 0.0           | 0.0                      | 80.0                   | 0.0                     | 80.0               |
| TRANSPORTATION CENTRAL OFFICE   | 5901 | 2,383.0       | 1.0           | 13.0                       | 62.0             | 14.0     | 90.0          | 7.0                      | 2,570.0                | 0.0                     | 2,570.0            |
| TRANSPORTATION                  |      | 2,451.0       | 1.0           | 40.0                       | 62.0             | 31.0     | 98.0          | 7.0                      | 2,690.0                | 0.0                     | 2,690.0            |
| BUREAU OF STATE LOTTERY         | 2795 | 175.0         | 0.0           | 0.0                        | 1.0              | 0.0      | 22.0          | 0.0                      | 198.0                  | 0.0                     | 198.0              |
| GAMING CONTROL                  | 2707 | 149.0         | 0.0           | 3.0                        | 4.0              | 1.0      | 3.0           | 0.0                      | 160.0                  | 0.0                     | 160.0              |
| STATE BUILDING AUTHORITY        | 2704 | 3.0           | 0.0           | 0.0                        | 0.0              | 0.0      | 0.0           | 0.0                      | 3.0                    | 0.0                     | 3.0                |
| TREASURY CENTRAL PAYROLL        | 2701 | 1,198.0       | 0.0           | 1.0                        | 42.0             | 0.0      | 15.0          | 0.0                      | 1,256.0                | 0.0                     | 1,256.0            |
| TREASURY                        |      | 1,525.0       | 0.0           | 4.0                        | 47.0             | 1.0      | 40.0          | 0.0                      | 1,617.0                | 0.0                     | 1,617.0            |
| STATEWIDE TOTAL                 |      | 44,004.0      | 74.0          | 212.0                      | 1,662.0          | 321.0    | 1,467.0       | 66.0                     | 47,806.0               | 1.0                     | 47,805.0           |