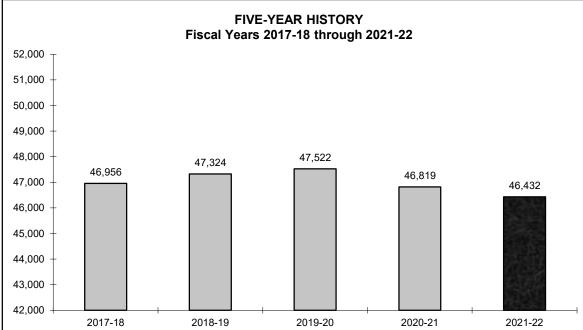

# STATE OF MICHIGAN ACTIVE CLASSIFIED EMPLOYMENT FIGURES Fiscal Years 2017-18 through 2021-22

Comments: Employment levels typically increase during the summer when temporary seasonal hiring occurs.

Source: Michigan Civil Service Commission HWF03 for the last full pay period each month.