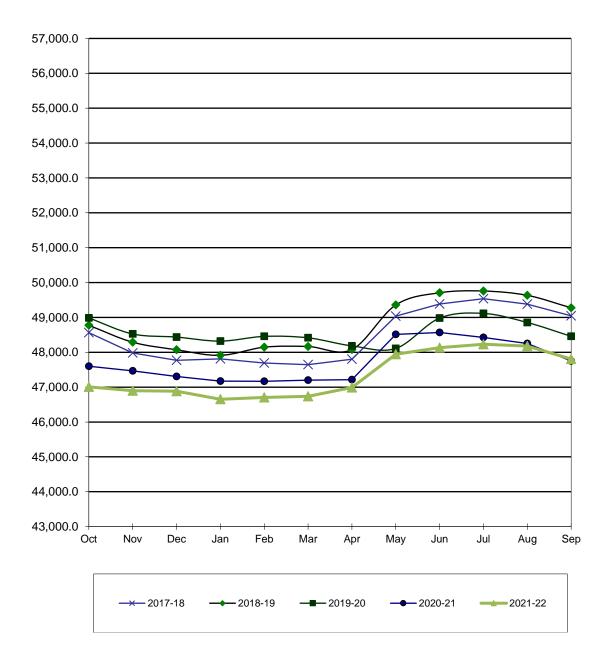

# STATE OF MICHIGAN ACTIVE CLASSIFIED EMPLOYMENT FIGURES Fiscal Years 2017-18 through 2021-22

Comments: Employment levels typically increase during the summer when temporary seasonal hiring occurs.

Source: Michigan Civil Service Commission HWF03 for the last full pay period each month.