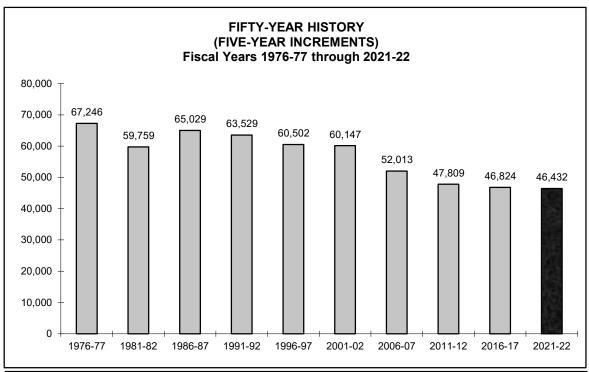

#### STATE OF MICHIGAN **ACTIVE CLASSIFIED EMPLOYMENT AVERAGES-STATEWIDE**

Comments:

Employment averages before fiscal year 2004-05 are based on counts of classified employees in full-time, parttime, permanent-intermittent, limited-term, seasonal, and noncareer positions for each month during the fiscal

Beginning in FY 2004-05, this report reflects classified employees who are full-time, part-time, permanentintermittent, limited-term, seasonal, or noncareer in primary positions only. Beginning in FY 2011-12, this report reflects classified employees who are full-time, part-time, permanent-intermittent, limited-term, seasonal, noncareer, or on workers' compensation in primary positions only, except for the following noncareer appointments: STUDENT ASSISTANT-E, TRANSPORTATION AIDE-E, and STATE WORKER. As of September 17, 2022, these positions represent most noncareer appointments. Job-share positions are those occupied by two or more individuals scheduled to share a job by performing duties that would normally be assigned to one employee. For this report, the number of employees who job share is halved.