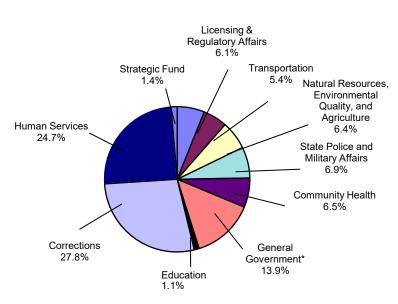

|

Comments:

This report reflects classified employees who are full-time, part-time, permanent-intermittent, limited-term, seasonal, noncareer, or on workers' compensation in primary positions only. Job-share positions are those occupied by two or more individuals scheduled to share a job by performing the duties which would normally be assigned to a single employee. Individuals sharing jobs can be part-time, permanent-intermittent, limited-term, seasonal, noncareer, or on workers' compensation. For this report, the actual number of employees who job share is halved.

Statewide, the number of classified employees Increased by 56 from September 18, 2021 to September 17, 2022.

### BREAKDOWN OF ACTIVE CLASSIFIED EMPLOYMENT AVERAGES STATEWIDE Fiscal Years 2012-13 and 2021-22 Compared





FISCAL YEAR 2012-13 AVERAGE CLASSIFIED EMPLOYMENT 47,739

FISCAL YEAR 2021-22 AVERAGE CLASSIFIED EMPLOYMENT 46,432

#### GENERAL GOVERNMENT DEPARTMENTS

ATTORNEY GENERAL
AUDITOR GENERAL
CIVIL RIGHTS
CIVIL SERVICE COMMISSION
EXECUTIVE OFFICE
TECHNOLOGY, MANAGEMENT AND BUDGET
STATE
TREASURY

Comments: Statewide, average classified employment decreased by 1307 positions (2.7%) from FY 2012-13 to FY 2021-22. This report reflects classified employees who are full-time, part-time, permanent-intermittent, limited-term, seasonal, noncareer, or on workers' compensation in primary positions only, except for the following noncareer appointments: STUDENT ASSISTANT-E, TRANSPORTATION AIDE-E, and STATE WORKER. Prior to FY2021, the General Government Departments also included the department LABOR AND