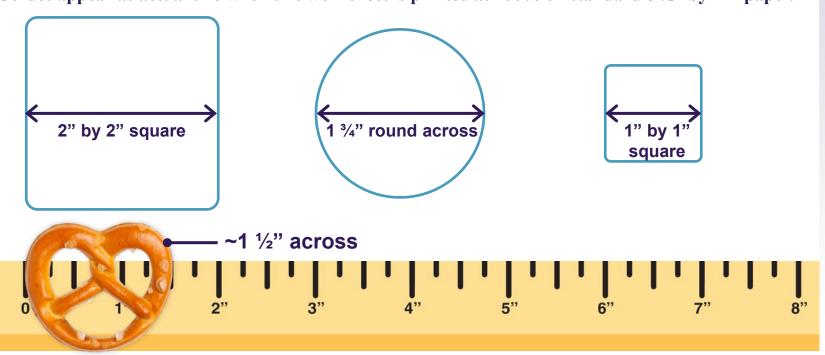

### **How Much Is 1 Ounce Equivalent?**

20 cheese crackers (1" by 1") = 1 oz. eq.

12 thin wheat crackers (1  $\frac{1}{4}$ " by 1  $\frac{1}{4}$ ") = 1 oz. eq.

5 woven whole-wheat crackers (1  $\frac{1}{2}$ " by 1  $\frac{1}{2}$ ") = 1 oz. eq.

|                                                                              |                                                                 | Age Group and Meal                                                                       |                                                    |
|------------------------------------------------------------------------------|-----------------------------------------------------------------|------------------------------------------------------------------------------------------|----------------------------------------------------|
|                                                                              | 1- through 5-year-olds<br>at Breakfast, Lunch,<br>Supper, Snack | 6- through 18-year-olds<br>at Breakfast, Lunch,<br>Supper, Snack<br>Adults at Snack only | Adults at Breakfast,<br>Lunch, Supper              |
| Grain Item and Size                                                          | Serve at Least ½ oz. eq., which equals about                    | Serve at Least<br>1 oz. eq., which equals<br>about                                       | Serve at Least<br>2 oz. eq., which equals<br>about |
| Cracker, Graham<br>(about 5" by 2 1/2")**                                    | 1 cracker or 14 grams                                           | 2 crackers or 28 grams                                                                   | 4 crackers or 56 grams                             |
| Cracker, Round, Savory<br>(about 1 %" across)**                              | 4 crackers or 11 grams                                          | 7 crackers or 22 grams                                                                   | 14 crackers or 44 gram                             |
| Cracker, Saltine<br>(about 2" by 2")**                                       | 4 crackers or 11 grams                                          | 8 crackers or 22 grams                                                                   | 16 crackers or 44 gram                             |
| Cracker, Thin Wheat,<br>Square, Savory<br>(about 1 1/4" by 1 1/4")**         | 6 crackers or 11 grams                                          | 12 crackers or 22 grams                                                                  | 23 crackers or 44 gram                             |
| Cracker, Woven Whole-<br>Wheat, Square, Savory<br>(about 1 1/2" by 1 1/2")** | 3 crackers or 11 grams                                          | 5 crackers or 22 grams                                                                   | 10 crackers or 44 gram                             |
| Croissant<br>at least 34 grams*                                              | 1/2 croissant or 17 grams                                       | 1 croissant or 34 grams                                                                  | 2 croissants or 68 gram                            |
| English Muffin (top and bottom) at least 56 grams*                           | 14 muffin or 14 grams                                           | 1/2 muffin or 28 grams                                                                   | 1 muffin or 56 grams                               |
| French Toast Stick<br>at least 18 grams*                                     | 2 sticks or 35 grams                                            | 4 sticks or 69 grams                                                                     | 8 sticks or 138 grams                              |
| Grits                                                                        | 14 cup cooked or<br>14 grams dry                                | ½ cup cooked or<br>28 grams dry                                                          | 1 cup cooked or<br>56 grams dry                    |
| Melba Toast<br>(about 3 ½" by 1 ½")**                                        | 2 pieces or 11 grams                                            | 5 pieces or 22 grams                                                                     | 8 pieces or 44 grams                               |
| Muffin and Quick Bread<br>(banana, etc.)<br>at least 55 grams*               | ½ muffin/slice or<br>28 grams                                   | 1 muffin/slice or<br>55 grams                                                            | 2 muffins/slices or<br>110 grams                   |
| Oatmeal                                                                      | ¼ cup cooked or<br>14 grams dry                                 | ½ cup cooked or<br>28 grams dry                                                          | 1 cup cooked or<br>56 grams dry                    |
| Pancake<br>at least 34 grams*                                                | 1/2 pancake or 17 grams                                         | 1 pancake or 34 grams                                                                    | 2 pancakes or 68 gram                              |

\*\*Check that the item you want to serve is about this size or larger. See "Grains Measuring Tools" on page 6

|                                                                             |                                                                 | Age Group and Meal                                                                       |                                                    |
|-----------------------------------------------------------------------------|-----------------------------------------------------------------|------------------------------------------------------------------------------------------|----------------------------------------------------|
|                                                                             | 1- through 5-year-olds<br>at Breakfast, Lunch,<br>Supper, Snack | 6- through 18-year-olds<br>at Breakfast, Lunch,<br>Supper, Snack<br>Adults at Snack only | Adults at Breakfast,<br>Lunch, Supper              |
| Grain Item and Size                                                         | Serve at Least ½ oz. eq., which equals about                    | Serve at Least<br>1 oz. eq., which equals<br>about                                       | Serve at Least<br>2 oz. eq., which equals<br>about |
| Pasta (whole grain-rich<br>or enriched, all shapes)                         | ¼ cup cooked or<br>14 grams dry                                 | ½ cup cooked or<br>28 grams dry                                                          | 1 cup cooked or<br>56 grams dry                    |
| Pita Bread/Round<br>(whole grain-rich<br>or enriched) at least<br>56 grams* | ¼ pita or 14 grams                                              | ½ pita or 28 grams                                                                       | 1 pita or 56 grams                                 |
| Popcorn                                                                     | 1 1/2 cups or 14 grams                                          | 3 cups or 28 grams                                                                       | 6 cups or 56 grams                                 |
| Pretzel, Hard, Mini-Twist<br>(about 1 1/4" by 1 1/2")**                     | 7 twists (~1/3 cup)<br>or 11 grams                              | 14 twists (~3/2 cup)<br>or 22 grams                                                      | 27 twists (~1 cup)<br>or 44 grams                  |
| Pretzel, Hard, Thin Stick<br>(about 2 1/2" long)**                          | 16 sticks or 11 grams                                           | 31 sticks or 22 grams                                                                    | 62 sticks or 44 grams                              |
| Pretzel, Soft<br>at least 56 grams*                                         | 14 pretzel or 14 grams                                          | 1/2 pretzel or 28 grams                                                                  | 1 pretzel or 56 grams                              |
| Rice (all types)                                                            | ¼ cup cooked<br>or 14 grams dry                                 | 1/2 cup cooked<br>or 28 grams dry                                                        | 1 cup cooked<br>or 56 grams dry                    |
| Rice Cake<br>at least 8 grams*                                              | 1 1/2 cakes or 11 grams                                         | 3 cakes or 22 grams                                                                      | 5 1/2 cakes or 44 grams                            |
| Rice Cake, Mini<br>(about 1 %" across)**                                    | 7 cakes or 11 grams                                             | 13 cakes or 22 grams                                                                     | 25 cakes or 44 grams                               |
| Taco or Tostada Shell,<br>Hard at least 14 grams*                           | 1 shell or 14 grams                                             | 2 shells or 28 grams                                                                     | 4 shells or 56 grams                               |
| Tortilla, Soft, Corn<br>(about 5 1/2")**                                    | % tortilla or 14 grams                                          | 1 ¼ tortillas or 28 grams                                                                | 2 1/2 tortillas or 56 grams                        |
| Tortilla, Soft, Flour<br>(about 6")**                                       | 1/2 tortilla or 14 grams                                        | 1 tortilla or 28 grams                                                                   | 2 tortillas or 56 grams                            |
| Tortilla, Soft, Flour<br>(about 8")**                                       | 14 tortilla or 14 grams                                         | 1/2 tortilla or 28 grams                                                                 | 1 tortilla or 56 grams                             |
| Waffle<br>at least 34 grams*                                                | 1/2 waffle or 17 grams                                          | 1 waffle or 34 grams                                                                     | 2 waffles or 68 grams                              |
| for more information.                                                       |                                                                 | ount, or more. See "Using the Nutr<br>or larger. See "Grains Measuring"                  |                                                    |