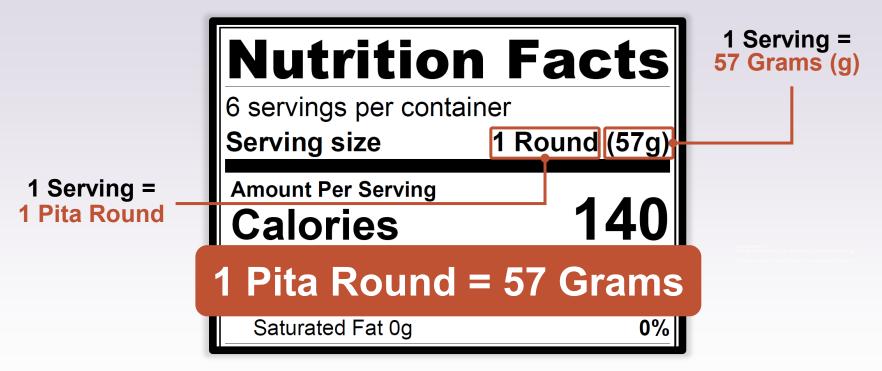

\*\*Check that the item you want to serve is about this size or larger. See "Grains Measuring Tools" on page 6

|                                                                             |                                                                 | Age Group and Meal                                                                       |                                                    |
|-----------------------------------------------------------------------------|-----------------------------------------------------------------|------------------------------------------------------------------------------------------|----------------------------------------------------|
|                                                                             | 1- through 5-year-olds<br>at Breakfast, Lunch,<br>Supper, Snack | 6- through 18-year-olds<br>at Breakfast, Lunch,<br>Supper, Snack<br>Adults at Snack only | Adults at Breakfast,<br>Lunch, Supper              |
| Grain Item and Size                                                         | Serve at Least ½ oz. eq., which equals about                    | Serve at Least<br>1 oz. eq., which equals<br>about                                       | Serve at Least<br>2 oz. eq., which equals<br>about |
| Pasta (whole grain-rich<br>or enriched, all shapes)                         | ¼ cup cooked or<br>14 grams dry                                 | ½ cup cooked or<br>28 grams dry                                                          | 1 cup cooked or<br>56 grams dry                    |
| Pita Bread/Round<br>(whole grain-rich<br>or enriched) at least<br>56 grams* | ¼ pita or 14 grams                                              | ½ pita or 28 grams                                                                       | 1 pita or 56 grams                                 |
| Popcorn                                                                     | 1 1/2 cups or 14 grams                                          | 3 cups or 28 grams                                                                       | 6 cups or 56 grams                                 |
| Pretzel, Hard, Mini-Twist<br>(about 1 1/4" by 1 1/2")**                     | 7 twists (~1/3 cup)<br>or 11 grams                              | 14 twists (~3/2 cup)<br>or 22 grams                                                      | 27 twists (~1 cup)<br>or 44 grams                  |
| Pretzel, Hard, Thin Stick<br>(about 2 1/2" long)**                          | 16 sticks or 11 grams                                           | 31 sticks or 22 grams                                                                    | 62 sticks or 44 grams                              |
| Pretzel, Soft<br>at least 56 grams*                                         | 14 pretzel or 14 grams                                          | 1/2 pretzel or 28 grams                                                                  | 1 pretzel or 56 grams                              |
| Rice (all types)                                                            | ¼ cup cooked<br>or 14 grams dry                                 | 1/2 cup cooked<br>or 28 grams dry                                                        | 1 cup cooked<br>or 56 grams dry                    |
| Rice Cake<br>at least 8 grams*                                              | 1 1/2 cakes or 11 grams                                         | 3 cakes or 22 grams                                                                      | 5 1/2 cakes or 44 grams                            |
| Rice Cake, Mini<br>(about 1 %" across)**                                    | 7 cakes or 11 grams                                             | 13 cakes or 22 grams                                                                     | 25 cakes or 44 grams                               |
| Taco or Tostada Shell,<br>Hard at least 14 grams*                           | 1 shell or 14 grams                                             | 2 shells or 28 grams                                                                     | 4 shells or 56 grams                               |
| Tortilla, Soft, Corn<br>(about 5 1/2")**                                    | % tortilla or 14 grams                                          | 1 ¼ tortillas or 28 grams                                                                | 2 1/2 tortillas or 56 grams                        |
| Tortilla, Soft, Flour<br>(about 6")**                                       | 1/2 tortilla or 14 grams                                        | 1 tortilla or 28 grams                                                                   | 2 tortillas or 56 grams                            |
| Tortilla, Soft, Flour<br>(about 8")**                                       | 14 tortilla or 14 grams                                         | 1/2 tortilla or 28 grams                                                                 | 1 tortilla or 56 grams                             |
| Waffle<br>at least 34 grams*                                                | 1/2 waffle or 17 grams                                          | 1 waffle or 34 grams                                                                     | 2 waffles or 68 grams                              |
| for more information.                                                       |                                                                 | ount, or more. See "Using the Nutr<br>or larger. See "Grains Measuring"                  |                                                    |