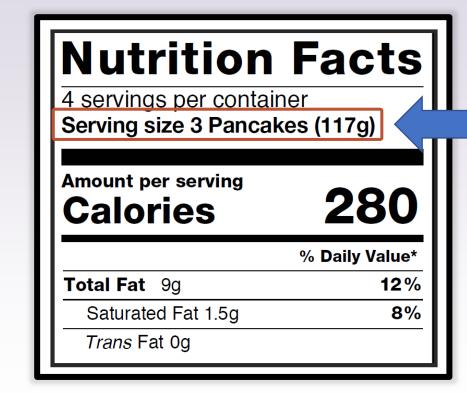

cups or 14 grams                                            | 3 cups or 28 grams                                                                       | 6 cups or 56 grams                           |  |
| Pretzel, Hard, Mini-Twist<br>(about 1 1/4" by 1 1/2")**                     | 7 twists (∼⅓ cup)<br>or 11 grams                                | 14 twists (~²⁄₃ cup)<br>or 22 grams                                                      | 27 twists (~1 cup)<br>or 44 grams            |  |



#### **Answer**

You want to serve pita bread to 3-year-olds at lunch. How many Brand Name pita rounds do you need to serve to meet the minimum required amounts of grains in the CACFP?

- ☑ ¼ pita round
- ☐ ½ pita round
- 1 pita round
- ☐ 2 pita rounds



1/4 pita round





#### **Brand Name Pancakes**



# **Using the Nutrition Facts Label**



Find the grain item and its minimum weight in the Grains Measuring Chart.

For example, the minimum weight for a pancake is at least 34 grams.



1- through 5-yearolds at Breakfast, Lunch, Supper, Snack Serve at Least ½ oz. eg., which

equals about...

½ pancake or 17 grams

## Age Group and Meal

**6- through 18-year- olds** at Breakfast,
Lunch, Supper, Snack

Adults at Snack only

Serve at Least 1 oz. eq., which equals about...

1 pancake or 34 grams

**Adults** at Breakfast, Lunch, Supper

Serve at Least 2 oz. eq., which equals about...

2 pancakes or 68 grams





Look at the Nutrition Facts label of the grain you wish to serve. Find the weight of the serving size (usually provided as grams (g)).







3

Using the Nutrition Facts label, find