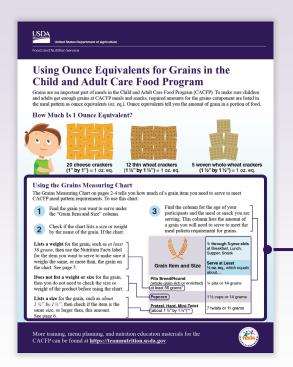

# **Grains Measuring Chart for the Child and Adult Care Food Program**

|                                                                  |                                                                 | Age Group and Meal                                                                       |                                                    |
|------------------------------------------------------------------|-----------------------------------------------------------------|------------------------------------------------------------------------------------------|----------------------------------------------------|
|                                                                  | 1- through 5-year-olds<br>at Breakfast, Lunch,<br>Supper, Snack | 6- through 18-year-olds<br>at Breakfast, Lunch,<br>Supper, Snack<br>Adults at Snack only | Adults at Breakfast,<br>Lunch, Supper              |
| Grain Item and Size                                              | Serve at Least 1/2 oz. eq., which equals about                  | Serve at Least<br>1 oz. eq., which equals<br>about                                       | Serve at Least<br>2 oz. eq., which<br>equals about |
| Bagel (entire bagel)<br>at least 56 grams*                       | 1/4 bagel or 14 grams                                           | ½ bagel or 28 grams                                                                      | 1 bagel or 56 grams                                |
| Bagel, Mini (entire bagel)<br>at least 28 grams*                 | 1/2 bagel or 14 grams                                           | 1 bagel or 28 grams                                                                      | 2 bagels or 56 grams                               |
| Biscuit at least 28 grams*                                       | 1/2 biscuit or 14 grams                                         | 1 biscuit or 28 grams                                                                    | 2 biscuits or 56 grams                             |
| Bread (whole grain-rich or<br>enriched) at least 28 grams*       | 1/2 slice or 14 grams                                           | 1 slice or 28 grams                                                                      | 2 slices or 56 grams                               |
| Bun or Roll (entire bun<br>or roll) at least 28 grams*           | 1/2 bun/roll or 14 grams                                        | 1 bun/roll or 28 grams                                                                   | 2 buns/rolls or 56 grams                           |
| Cereal Grains (barley,<br>bulgur, quinoa, etc.)                  | 14 cup cooked or<br>14 grams dry                                | ½ cup cooked or<br>28 grams dry                                                          | 1 cup cooked or<br>56 grams dry                    |
| Cereal, Ready-to-Eat:<br>Flakes or Rounds                        | 1/2 cup or 14 grams                                             | 1 cup or 28 grams                                                                        | 2 cups or 56 grams                                 |
| Cereal, Ready-to-Eat:<br>Granola                                 | 1/4 cup or 14 grams                                             | 1/4 cup or 28 grams                                                                      | 1/2 cup or 56 grams                                |
| Cereal, Ready-to-Eat:<br>Puffed                                  | % cup or 14 grams                                               | 1 ¼ cup or 28 grams                                                                      | 2 ½ cups or 56 grams                               |
| Corn Muffin<br>at least 34 grams*                                | 1/2 muffin or 17 grams                                          | 1 muffin or 34 grams                                                                     | 2 muffins or 68 grams                              |
| Cracker, Animal<br>(about 1 ½" by 1")**                          | 8 crackers or 14 grams                                          | 15 crackers or 28 grams                                                                  | 30 crackers (~1 cup)<br>or 56 grams                |
| Cracker, Bear-Shaped,<br>Sweet (about 1" by ½")**                | 12 crackers (~¼ cup)<br>or 14 grams                             | 24 crackers (~1/2 cup)<br>or 28 grams                                                    | 48 crackers (~1 cup)<br>or 56 grams                |
| Cracker, Cheese, Square,<br>Savory (about 1" by 1")**            | 10 crackers or 11 grams                                         | 20 crackers (~1/3 cup)<br>or 22 grams                                                    | 40 crackers (~% cup)<br>or 44 grams                |
| Cracker, Fish-Shaped<br>or Similar, Savory<br>(about ¾" by ½")** | 21 crackers (~¼ cup)<br>or 11 grams                             | 41 crackers (~1/2 cup)<br>or 22 grams                                                    | 81 crackers (~1 cup)<br>or 44 grams                |
|                                                                  |                                                                 |                                                                                          |                                                    |
| *Check that the item you<br>for more information                 | want to serve weighs this amount                                | , or more. See "Using the Nutritic                                                       | m Facts Label" on page 5                           |

\*\*Check that the item you want to serve is about this size or larger. See "Grains Measuring Tools" on page 6

|                                                                             |                                                                 | Age Group and Meal                                                                       |                                                    |
|-----------------------------------------------------------------------------|-----------------------------------------------------------------|------------------------------------------------------------------------------------------|----------------------------------------------------|
|                                                                             | 1- through 5-year-olds<br>at Breakfast, Lunch,<br>Supper, Snack | 6- through 18-year-olds<br>at Breakfast, Lunch,<br>Supper, Snack<br>Adults at Snack only | Adults at Breakfast,<br>Lunch, Supper              |
| Grain Item and Size                                                         | Serve at Least ½ oz. eq., which equals about                    | Serve at Least<br>1 oz. eq., which equals<br>about                                       | Serve at Least<br>2 oz. eq., which equals<br>about |
| Pasta (whole grain-rich<br>or enriched, all shapes)                         | ¼ cup cooked or<br>14 grams dry                                 | ½ cup cooked or<br>28 grams dry                                                          | 1 cup cooked or<br>56 grams dry                    |
| Pita Bread/Round<br>(whole grain-rich<br>or enriched) at least<br>56 grams* | ¼ pita or 14 grams                                              | ½ pita or 28 grams                                                                       | 1 pita or 56 grams                                 |
| Popcorn                                                                     | 1 1/2 cups or 14 grams                                          | 3 cups or 28 grams                                                                       | 6 cups or 56 grams                                 |
| Pretzel, Hard, Mini-Twist<br>(about 1 1/4" by 1 1/2")**                     | 7 twists (~1/3 cup)<br>or 11 grams                              | 14 twists (~3/2 cup)<br>or 22 grams                                                      | 27 twists (~1 cup)<br>or 44 grams                  |
| Pretzel, Hard, Thin Stick<br>(about 2 1/2" long)**                          | 16 sticks or 11 grams                                           | 31 sticks or 22 grams                                                                    | 62 sticks or 44 grams                              |
| Pretzel, Soft<br>at least 56 grams*                                         | 14 pretzel or 14 grams                                          | 1/2 pretzel or 28 grams                                                                  | 1 pretzel or 56 grams                              |
| Rice (all types)                                                            | ¼ cup cooked<br>or 14 grams dry                                 | 1/2 cup cooked<br>or 28 grams dry                                                        | 1 cup cooked<br>or 56 grams dry                    |
| Rice Cake<br>at least 8 grams*                                              | 1 1/2 cakes or 11 grams                                         | 3 cakes or 22 grams                                                                      | 5 1/2 cakes or 44 grams                            |
| Rice Cake, Mini<br>(about 1 %" across)**                                    | 7 cakes or 11 grams                                             | 13 cakes or 22 grams                                                                     | 25 cakes or 44 grams                               |
| Taco or Tostada Shell,<br>Hard at least 14 grams*                           | 1 shell or 14 grams                                             | 2 shells or 28 grams                                                                     | 4 shells or 56 grams                               |
| Tortilla, Soft, Corn<br>(about 5 1/2")**                                    | % tortilla or 14 grams                                          | 1 ¼ tortillas or 28 grams                                                                | 2 1/2 tortillas or 56 grams                        |
| Tortilla, Soft, Flour<br>(about 6")**                                       | 1/2 tortilla or 14 grams                                        | 1 tortilla or 28 grams                                                                   | 2 tortillas or 56 grams                            |
| Tortilla, Soft, Flour<br>(about 8")**                                       | 14 tortilla or 14 grams                                         | 1/2 tortilla or 28 grams                                                                 | 1 tortilla or 56 grams                             |
| Waffle<br>at least 34 grams*                                                | 1/2 waffle or 17 grams                                          | 1 waffle or 34 grams                                                                     | 2 waffles or 68 grams                              |
| for more information.                                                       |                                                                 | ount, or more. See "Using the Nutr<br>or larger. See "Grains Measuring"                  |                                                    |