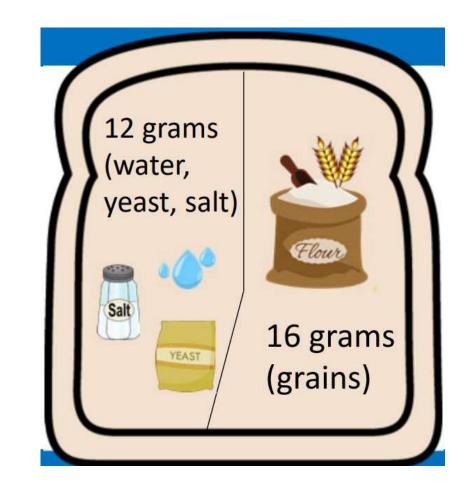

# What is Ounce Equivalents?

Slice of bread = 1 ounce (28 grams) in weight

# Understanding Ounce Equivalents

# Comparing Minimum Serving Sizes and Ounce Equivalents

**Current serving sizes = 1 slice/serving** 

• 1 slice/serving = 1 ounce equivalent (oz. eq.)