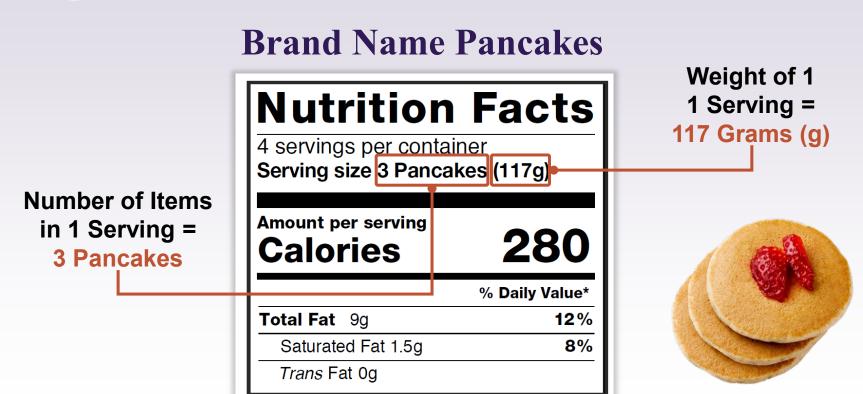

# **Grains Measuring Chart for the Child and Adult Care Food Program**

|                                                                  |                                                                 | Age Group and Meal                                                                       |                                                    |
|------------------------------------------------------------------|-----------------------------------------------------------------|------------------------------------------------------------------------------------------|----------------------------------------------------|
|                                                                  | 1- through 5-year-olds<br>at Breakfast, Lunch,<br>Supper, Snack | 6- through 18-year-olds<br>at Breakfast, Lunch,<br>Supper, Snack<br>Adults at Snack only | Adults at Breakfast,<br>Lunch, Supper              |
| Grain Item and Size                                              | Serve at Least 1/2 oz. eq., which equals about                  | Serve at Least<br>1 oz. eq., which equals<br>about                                       | Serve at Least<br>2 oz. eq., which<br>equals about |
| Bagel (entire bagel)<br>at least 56 grams*                       | 1/4 bagel or 14 grams                                           | ½ bagel or 28 grams                                                                      | 1 bagel or 56 grams                                |
| Bagel, Mini (entire bagel)<br>at least 28 grams*                 | 1/2 bagel or 14 grams                                           | 1 bagel or 28 grams                                                                      | 2 bagels or 56 grams                               |
| Biscuit at least 28 grams*                                       | 1/2 biscuit or 14 grams                                         | 1 biscuit or 28 grams                                                                    | 2 biscuits or 56 grams                             |
| Bread (whole grain-rich or<br>enriched) at least 28 grams*       | 1/2 slice or 14 grams                                           | 1 slice or 28 grams                                                                      | 2 slices or 56 grams                               |
| Bun or Roll (entire bun<br>or roll) at least 28 grams*           | 1/2 bun/roll or 14 grams                                        | 1 bun/roll or 28 grams                                                                   | 2 buns/rolls or 56 grams                           |
| Cereal Grains (barley,<br>bulgur, quinoa, etc.)                  | 14 cup cooked or<br>14 grams dry                                | ½ cup cooked or<br>28 grams dry                                                          | 1 cup cooked or<br>56 grams dry                    |
| Cereal, Ready-to-Eat:<br>Flakes or Rounds                        | 1/2 cup or 14 grams                                             | 1 cup or 28 grams                                                                        | 2 cups or 56 grams                                 |
| Cereal, Ready-to-Eat:<br>Granola                                 | 1/4 cup or 14 grams                                             | 1/4 cup or 28 grams                                                                      | 1/2 cup or 56 grams                                |
| Cereal, Ready-to-Eat:<br>Puffed                                  | % cup or 14 grams                                               | 1 ¼ cup or 28 grams                                                                      | 2 ½ cups or 56 grams                               |
| Corn Muffin<br>at least 34 grams*                                | 1/2 muffin or 17 grams                                          | 1 muffin or 34 grams                                                                     | 2 muffins or 68 grams                              |
| Cracker, Animal<br>(about 1 ½" by 1")**                          | 8 crackers or 14 grams                                          | 15 crackers or 28 grams                                                                  | 30 crackers (~1 cup)<br>or 56 grams                |
| Cracker, Bear-Shaped,<br>Sweet (about 1" by ½")**                | 12 crackers (~¼ cup)<br>or 14 grams                             | 24 crackers (~1/2 cup)<br>or 28 grams                                                    | 48 crackers (~1 cup)<br>or 56 grams                |
| Cracker, Cheese, Square,<br>Savory (about 1" by 1")**            | 10 crackers or 11 grams                                         | 20 crackers (~1/3 cup)<br>or 22 grams                                                    | 40 crackers (~% cup)<br>or 44 grams                |
| Cracker, Fish-Shaped<br>or Similar, Savory<br>(about ¾" by ½")** | 21 crackers (~¼ cup)<br>or 11 grams                             | 41 crackers (~1/2 cup)<br>or 22 grams                                                    | 81 crackers (~1 cup)<br>or 44 grams                |
|                                                                  |                                                                 |                                                                                          |                                                    |
| *Check that the item you<br>for more information                 | want to serve weighs this amount                                | , or more. See "Using the Nutritic                                                       | m Facts Label" on page 5                           |

|                                                                              |                                                                 | Age Group and Meal                                                                       |                                                    |
|------------------------------------------------------------------------------|-----------------------------------------------------------------|------------------------------------------------------------------------------------------|----------------------------------------------------|
|                                                                              | 1- through 5-year-olds<br>at Breakfast, Lunch,<br>Supper, Snack | 6- through 18-year-olds<br>at Breakfast, Lunch,<br>Supper, Snack<br>Adults at Snack only | Adults at Breakfast,<br>Lunch, Supper              |
| Grain Item and Size                                                          | Serve at Least ½ oz. eq., which equals about                    | Serve at Least<br>1 oz. eq., which equals<br>about                                       | Serve at Least<br>2 oz. eq., which equals<br>about |
| Cracker, Graham<br>(about 5" by 2 1/2")**                                    | 1 cracker or 14 grams                                           | 2 crackers or 28 grams                                                                   | 4 crackers or 56 grams                             |
| Cracker, Round, Savory<br>(about 1 %" across)**                              | 4 crackers or 11 grams                                          | 7 crackers or 22 grams                                                                   | 14 crackers or 44 gram                             |
| Cracker, Saltine<br>(about 2" by 2")**                                       | 4 crackers or 11 grams                                          | 8 crackers or 22 grams                                                                   | 16 crackers or 44 gram                             |
| Cracker, Thin Wheat,<br>Square, Savory<br>(about 1 1/4" by 1 1/4")**         | 6 crackers or 11 grams                                          | 12 crackers or 22 grams                                                                  | 23 crackers or 44 gram                             |
| Cracker, Woven Whole-<br>Wheat, Square, Savory<br>(about 1 1/2" by 1 1/2")** | 3 crackers or 11 grams                                          | 5 crackers or 22 grams                                                                   | 10 crackers or 44 gram                             |
| Croissant<br>at least 34 grams*                                              | 1/2 croissant or 17 grams                                       | 1 croissant or 34 grams                                                                  | 2 croissants or 68 gram                            |
| English Muffin (top and bottom) at least 56 grams*                           | 14 muffin or 14 grams                                           | 1/2 muffin or 28 grams                                                                   | 1 muffin or 56 grams                               |
| French Toast Stick<br>at least 18 grams*                                     | 2 sticks or 35 grams                                            | 4 sticks or 69 grams                                                                     | 8 sticks or 138 grams                              |
| Grits                                                                        | 14 cup cooked or<br>14 grams dry                                | ½ cup cooked or<br>28 grams dry                                                          | 1 cup cooked or<br>56 grams dry                    |
| Melba Toast<br>(about 3 ½" by 1 ½")**                                        | 2 pieces or 11 grams                                            | 5 pieces or 22 grams                                                                     | 8 pieces or 44 grams                               |
| Muffin and Quick Bread<br>(banana, etc.)<br>at least 55 grams*               | ½ muffin/slice or<br>28 grams                                   | 1 muffin/slice or<br>55 grams                                                            | 2 muffins/slices or<br>110 grams                   |
| Oatmeal                                                                      | ¼ cup cooked or<br>14 grams dry                                 | ½ cup cooked or<br>28 grams dry                                                          | 1 cup cooked or<br>56 grams dry                    |
| Pancake<br>at least 34 grams*                                                | 1/2 pancake or 17 grams                                         | 1 pancake or 34 grams                                                                    | 2 pancakes or 68 gram                              |