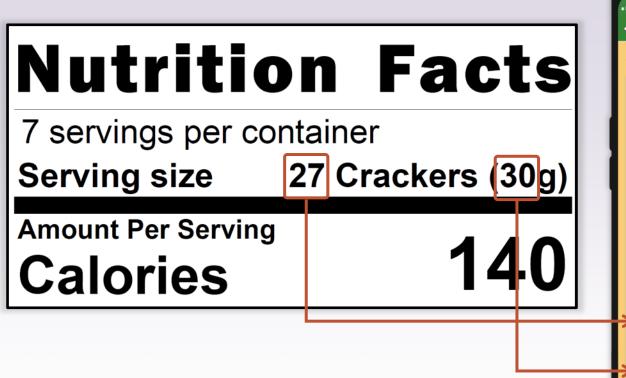

| 1 oz eq = ½ cooked<br>or 28 grams dry | 1/2 oz. eq. = 1/4 cup<br>cooked or 14 grams dr |

\*Until October 1, 2021, you have the option of using the old minimum serving size for any type of ready-to-est breakfast cereal which is 1/4 cup for children ages 1-2, 1/2 cup for children ages 3-3, 1/4 cup for children 6-12; and 1 is 1/2 cus for edults Handow added from Minnesota Department of Education CACIP, accessed

MICHIGAN

Cereal Type Descriptions (michigan.gov)



# **Un "Charted" Territory**

Use a different tool if:

- Your item is not listed or
- Your item is smaller or lighter than what's listed on the Grains Measuring Chart or
- You don't know the size of an item















# Team Nutrition Ounce Equivalent Worksheets

CACFP Meal Pattern
Training Worksheets |
Food and Nutrition
Service (usda.gov)

#### **Grains Ounce Equivalents**



Using Ounce Equivalents for Grains in the CACFP



<u>Feeding Infants Using Ounce</u> <u>Equivalents for Grains in the CACFP</u>



Calculating Ounce Equivalents of Grains in the CACFP



<u>Crediting Single-Serving Packages of</u> <u>Grains</u>



<u>Determining Ounce Equivalents of</u> <u>Grains in CACFP Recipes</u>



## **CACFP Week Ounce Equivalents Webinar**

**Monday, March 14, 2022** 

"Grains Ounce Equivalents Tools for CACFP Operators"

**English and Spanish webinars** 

2-2:30 pm

3-3:30 pm



<u>CACFP Halftime: Thirty on Thursdays Training Webinar Series | Food and Nutrition Service</u> (usda.gov)



# Crediting