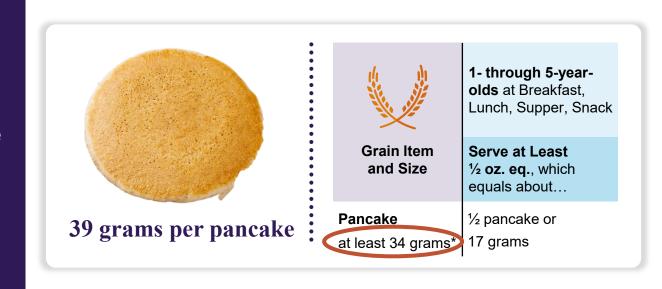

|                                                                              |                                                                 | Age Group and Meal                                                                       |                                                    |
|------------------------------------------------------------------------------|-----------------------------------------------------------------|------------------------------------------------------------------------------------------|----------------------------------------------------|
|                                                                              | 1- through 5-year-olds<br>at Breakfast, Lunch,<br>Supper, Snack | 6- through 18-year-olds<br>at Breakfast, Lunch,<br>Supper, Snack<br>Adults at Snack only | Adults at Breakfast,<br>Lunch, Supper              |
| Grain Item and Size                                                          | Serve at Least ½ oz. eq., which equals about                    | Serve at Least<br>1 oz. eq., which equals<br>about                                       | Serve at Least<br>2 oz. eq., which equals<br>about |
| Cracker, Graham<br>(about 5" by 2 1/2")**                                    | 1 cracker or 14 grams                                           | 2 crackers or 28 grams                                                                   | 4 crackers or 56 grams                             |
| Cracker, Round, Savory<br>(about 1 %" across)**                              | 4 crackers or 11 grams                                          | 7 crackers or 22 grams                                                                   | 14 crackers or 44 gram                             |
| Cracker, Saltine<br>(about 2" by 2")**                                       | 4 crackers or 11 grams                                          | 8 crackers or 22 grams                                                                   | 16 crackers or 44 gram                             |
| Cracker, Thin Wheat,<br>Square, Savory<br>(about 1 1/4" by 1 1/4")**         | 6 crackers or 11 grams                                          | 12 crackers or 22 grams                                                                  | 23 crackers or 44 gram                             |
| Cracker, Woven Whole-<br>Wheat, Square, Savory<br>(about 1 1/2" by 1 1/2")** | 3 crackers or 11 grams                                          | 5 crackers or 22 grams                                                                   | 10 crackers or 44 gram                             |
| Croissant<br>at least 34 grams*                                              | 1/2 croissant or 17 grams                                       | 1 croissant or 34 grams                                                                  | 2 croissants or 68 gram                            |
| English Muffin (top and bottom) at least 56 grams*                           | 14 muffin or 14 grams                                           | 1/2 muffin or 28 grams                                                                   | 1 muffin or 56 grams                               |
| French Toast Stick<br>at least 18 grams*                                     | 2 sticks or 35 grams                                            | 4 sticks or 69 grams                                                                     | 8 sticks or 138 grams                              |
| Grits                                                                        | 14 cup cooked or<br>14 grams dry                                | ½ cup cooked or<br>28 grams dry                                                          | 1 cup cooked or<br>56 grams dry                    |
| Melba Toast<br>(about 3 ½" by 1 ½")**                                        | 2 pieces or 11 grams                                            | 5 pieces or 22 grams                                                                     | 8 pieces or 44 grams                               |
| Muffin and Quick Bread<br>(banana, etc.)<br>at least 55 grams*               | ½ muffin/slice or<br>28 grams                                   | 1 muffin/slice or<br>55 grams                                                            | 2 muffins/slices or<br>110 grams                   |
| Oatmeal                                                                      | ¼ cup cooked or<br>14 grams dry                                 | ½ cup cooked or<br>28 grams dry                                                          | 1 cup cooked or<br>56 grams dry                    |
| Pancake<br>at least 34 grams*                                                | 1/2 pancake or 17 grams                                         | 1 pancake or 34 grams                                                                    | 2 pancakes or 68 gram                              |