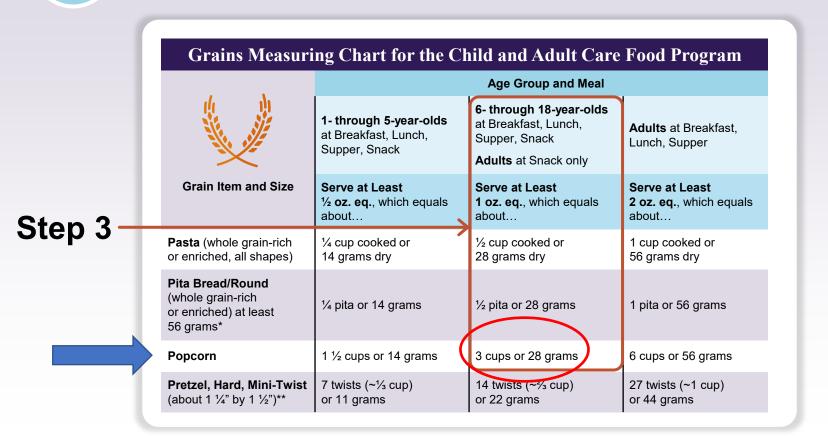

# **How Much Is 1 Ounce Equivalent?**

Using the Grains Measuring Chart

### **How Much Is 1 Ounce Equivalent?**

20 cheese crackers (1" by 1") = 1 oz. eq.

12 thin wheat crackers (1  $\frac{1}{4}$ " by 1  $\frac{1}{4}$ ") = 1 oz. eq.

5 woven whole-wheat crackers (1  $\frac{1}{2}$ " by 1  $\frac{1}{2}$ ") = 1 oz. eq.

# **Grains Measuring Chart for the Child and Adult Care Food Program**

|                                                                  |                                                                 | Age Group and Meal                                                                       |                                                    |
|------------------------------------------------------------------|-----------------------------------------------------------------|------------------------------------------------------------------------------------------|----------------------------------------------------|
|                                                                  | 1- through 5-year-olds<br>at Breakfast, Lunch,<br>Supper, Snack | 6- through 18-year-olds<br>at Breakfast, Lunch,<br>Supper, Snack<br>Adults at Snack only | Adults at Breakfast,<br>Lunch, Supper              |
| Grain Item and Size                                              | Serve at Least 1/2 oz. eq., which equals about                  | Serve at Least<br>1 oz. eq., which equals<br>about                                       | Serve at Least<br>2 oz. eq., which<br>equals about |
| Bagel (entire bagel)<br>at least 56 grams*                       | 1/4 bagel or 14 grams                                           | ½ bagel or 28 grams                                                                      | 1 bagel or 56 grams                                |
| Bagel, Mini (entire bagel)<br>at least 28 grams*                 | 1/2 bagel or 14 grams                                           | 1 bagel or 28 grams                                                                      | 2 bagels or 56 grams                               |
| Biscuit at least 28 grams*                                       | 1/2 biscuit or 14 grams                                         | 1 biscuit or 28 grams                                                                    | 2 biscuits or 56 grams                             |
| Bread (whole grain-rich or<br>enriched) at least 28 grams*       | 1/2 slice or 14 grams                                           | 1 slice or 28 grams                                                                      | 2 slices or 56 grams                               |
| Bun or Roll (entire bun<br>or roll) at least 28 grams*           | 1/2 bun/roll or 14 grams                                        | 1 bun/roll or 28 grams                                                                   | 2 buns/rolls or 56 grams                           |
| Cereal Grains (barley,<br>bulgur, quinoa, etc.)                  | 14 cup cooked or<br>14 grams dry                                | ½ cup cooked or<br>28 grams dry                                                          | 1 cup cooked or<br>56 grams dry                    |
| Cereal, Ready-to-Eat:<br>Flakes or Rounds                        | 1/2 cup or 14 grams                                             | 1 cup or 28 grams                                                                        | 2 cups or 56 grams                                 |
| Cereal, Ready-to-Eat:<br>Granola                                 | 1/4 cup or 14 grams                                             | 1/4 cup or 28 grams                                                                      | 1/2 cup or 56 grams                                |
| Cereal, Ready-to-Eat:<br>Puffed                                  | % cup or 14 grams                                               | 1 ¼ cup or 28 grams                                                                      | 2 ½ cups or 56 grams                               |
| Corn Muffin<br>at least 34 grams*                                | 1/2 muffin or 17 grams                                          | 1 muffin or 34 grams                                                                     | 2 muffins or 68 grams                              |
| Cracker, Animal<br>(about 1 ½" by 1")**                          | 8 crackers or 14 grams                                          | 15 crackers or 28 grams                                                                  | 30 crackers (~1 cup)<br>or 56 grams                |
| Cracker, Bear-Shaped,<br>Sweet (about 1" by ½")**                | 12 crackers (~¼ cup)<br>or 14 grams                             | 24 crackers (~1/2 cup)<br>or 28 grams                                                    | 48 crackers (~1 cup)<br>or 56 grams                |
| Cracker, Cheese, Square,<br>Savory (about 1" by 1")**            | 10 crackers or 11 grams                                         | 20 crackers (~1/3 cup)<br>or 22 grams                                                    | 40 crackers (~% cup)<br>or 44 grams                |
| Cracker, Fish-Shaped<br>or Similar, Savory<br>(about ¾" by ½")** | 21 crackers (~¼ cup)<br>or 11 grams                             | 41 crackers (~1/2 cup)<br>or 22 grams                                                    | 81 crackers (~1 cup)<br>or 44 grams                |
|                                                                  |                                                                 |                                                                                          |                                                    |
| *Check that the item you<br>for more information                 | want to serve weighs this amount                                | , or more. See "Using the Nutritic                                                       | m Facts Label" on page 5                           |

\*\*Check that the item you want to serve is about this size or larger. See "Grains Measuring Tools" on page 6

|                                                                             |                                                                 | Age Group and Meal                                                                       |                                                    |
|-----------------------------------------------------------------------------|-----------------------------------------------------------------|------------------------------------------------------------------------------------------|----------------------------------------------------|
|                                                                             | 1- through 5-year-olds<br>at Breakfast, Lunch,<br>Supper, Snack | 6- through 18-year-olds<br>at Breakfast, Lunch,<br>Supper, Snack<br>Adults at Snack only | Adults at Breakfast,<br>Lunch, Supper              |
| Grain Item and Size                                                         | Serve at Least ½ oz. eq., which equals about                    | Serve at Least<br>1 oz. eq., which equals<br>about                                       | Serve at Least<br>2 oz. eq., which equals<br>about |
| Pasta (whole grain-rich<br>or enriched, all shapes)                         | ¼ cup cooked or<br>14 grams dry                                 | ½ cup cooked or<br>28 grams dry                                                          | 1 cup cooked or<br>56 grams dry                    |
| Pita Bread/Round<br>(whole grain-rich<br>or enriched) at least<br>56 grams* | ¼ pita or 14 grams                                              | ½ pita or 28 grams                                                                       | 1 pita or 56 grams                                 |
| Popcorn                                                                     | 1 1/2 cups or 14 grams                                          | 3 cups or 28 grams                                                                       | 6 cups or 56 grams                                 |
| Pretzel, Hard, Mini-Twist<br>(about 1 1/4" by 1 1/2")**                     | 7 twists (~1/3 cup)<br>or 11 grams                              | 14 twists (~3/2 cup)<br>or 22 grams                                                      | 27 twists (~1 cup)<br>or 44 grams                  |
| Pretzel, Hard, Thin Stick<br>(about 2 1/2" long)**                          | 16 sticks or 11 grams                                           | 31 sticks or 22 grams                                                                    | 62 sticks or 44 grams                              |
| Pretzel, Soft<br>at least 56 grams*                                         | 14 pretzel or 14 grams                                          | 1/2 pretzel or 28 grams                                                                  | 1 pretzel or 56 grams                              |
| Rice (all types)                                                            | ¼ cup cooked<br>or 14 grams dry                                 | 1/2 cup cooked<br>or 28 grams dry                                                        | 1 cup cooked<br>or 56 grams dry                    |
| Rice Cake<br>at least 8 grams*                                              | 1 1/2 cakes or 11 grams                                         | 3 cakes or 22 grams                                                                      | 5 1/2 cakes or 44 grams                            |
| Rice Cake, Mini<br>(about 1 %" across)**                                    | 7 cakes or 11 grams                                             | 13 cakes or 22 grams                                                                     | 25 cakes or 44 grams                               |
| Taco or Tostada Shell,<br>Hard at least 14 grams*                           | 1 shell or 14 grams                                             | 2 shells or 28 grams                                                                     | 4 shells or 56 grams                               |
| Tortilla, Soft, Corn<br>(about 5 1/2")**                                    | % tortilla or 14 grams                                          | 1 ¼ tortillas or 28 grams                                                                | 2 1/2 tortillas or 56 grams                        |
| Tortilla, Soft, Flour<br>(about 6")**                                       | 1/2 tortilla or 14 grams                                        | 1 tortilla or 28 grams                                                                   | 2 tortillas or 56 grams                            |
| Tortilla, Soft, Flour<br>(about 8")**                                       | 14 tortilla or 14 grams                                         | 1/2 tortilla or 28 grams                                                                 | 1 tortilla or 56 grams                             |
| Waffle<br>at least 34 grams*                                                | 1/2 waffle or 17 grams                                          | 1 waffle or 34 grams                                                                     | 2 waffles or 68 grams                              |
| for more information.                                                       |                                                                 | ount, or more. See "Using the Nutr<br>or larger. See "Grains Measuring"                  |                                                    |