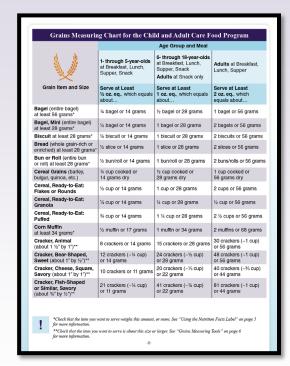

# **Grains Measuring Chart for the Child and Adult Care Food Program**

|                                                                  |                                                                 | Age Group and Meal                                                                       |                                                    |
|------------------------------------------------------------------|-----------------------------------------------------------------|------------------------------------------------------------------------------------------|----------------------------------------------------|
|                                                                  | 1- through 5-year-olds<br>at Breakfast, Lunch,<br>Supper, Snack | 6- through 18-year-olds<br>at Breakfast, Lunch,<br>Supper, Snack<br>Adults at Snack only | Adults at Breakfast,<br>Lunch, Supper              |
| Grain Item and Size                                              | Serve at Least 1/2 oz. eq., which equals about                  | Serve at Least<br>1 oz. eq., which equals<br>about                                       | Serve at Least<br>2 oz. eq., which<br>equals about |
| Bagel (entire bagel)<br>at least 56 grams*                       | 1/4 bagel or 14 grams                                           | ½ bagel or 28 grams                                                                      | 1 bagel or 56 grams                                |
| Bagel, Mini (entire bagel)<br>at least 28 grams*                 | 1/2 bagel or 14 grams                                           | 1 bagel or 28 grams                                                                      | 2 bagels or 56 grams                               |
| Biscuit at least 28 grams*                                       | 1/2 biscuit or 14 grams                                         | 1 biscuit or 28 grams                                                                    | 2 biscuits or 56 grams                             |
| Bread (whole grain-rich or<br>enriched) at least 28 grams*       | 1/2 slice or 14 grams                                           | 1 slice or 28 grams                                                                      | 2 slices or 56 grams                               |
| Bun or Roll (entire bun<br>or roll) at least 28 grams*           | 1/2 bun/roll or 14 grams                                        | 1 bun/roll or 28 grams                                                                   | 2 buns/rolls or 56 grams                           |
| Cereal Grains (barley,<br>bulgur, quinoa, etc.)                  | 14 cup cooked or<br>14 grams dry                                | ½ cup cooked or<br>28 grams dry                                                          | 1 cup cooked or<br>56 grams dry                    |
| Cereal, Ready-to-Eat:<br>Flakes or Rounds                        | 1/2 cup or 14 grams                                             | 1 cup or 28 grams                                                                        | 2 cups or 56 grams                                 |
| Cereal, Ready-to-Eat:<br>Granola                                 | 1/4 cup or 14 grams                                             | 1/4 cup or 28 grams                                                                      | 1/2 cup or 56 grams                                |
| Cereal, Ready-to-Eat:<br>Puffed                                  | % cup or 14 grams                                               | 1 ¼ cup or 28 grams                                                                      | 2 ½ cups or 56 grams                               |
| Corn Muffin<br>at least 34 grams*                                | 1/2 muffin or 17 grams                                          | 1 muffin or 34 grams                                                                     | 2 muffins or 68 grams                              |
| Cracker, Animal<br>(about 1 ½" by 1")**                          | 8 crackers or 14 grams                                          | 15 crackers or 28 grams                                                                  | 30 crackers (~1 cup)<br>or 56 grams                |
| Cracker, Bear-Shaped,<br>Sweet (about 1" by ½")**                | 12 crackers (~¼ cup)<br>or 14 grams                             | 24 crackers (~1/2 cup)<br>or 28 grams                                                    | 48 crackers (~1 cup)<br>or 56 grams                |
| Cracker, Cheese, Square,<br>Savory (about 1" by 1")**            | 10 crackers or 11 grams                                         | 20 crackers (~1/3 cup)<br>or 22 grams                                                    | 40 crackers (~% cup)<br>or 44 grams                |
| Cracker, Fish-Shaped<br>or Similar, Savory<br>(about ¾" by ½")** | 21 crackers (~¼ cup)<br>or 11 grams                             | 41 crackers (~1/2 cup)<br>or 22 grams                                                    | 81 crackers (~1 cup)<br>or 44 grams                |
|                                                                  |                                                                 |                                                                                          |                                                    |
| *Check that the item you<br>for more information                 | want to serve weighs this amount                                | , or more. See "Using the Nutritic                                                       | m Facts Label" on page 5                           |

|                                                                              |                                                                 | Age Group and Meal                                                                       |                                                    |
|------------------------------------------------------------------------------|-----------------------------------------------------------------|------------------------------------------------------------------------------------------|----------------------------------------------------|
|                                                                              | 1- through 5-year-olds<br>at Breakfast, Lunch,<br>Supper, Snack | 6- through 18-year-olds<br>at Breakfast, Lunch,<br>Supper, Snack<br>Adults at Snack only | Adults at Breakfast,<br>Lunch, Supper              |
| Grain Item and Size                                                          | Serve at Least ½ oz. eq., which equals about                    | Serve at Least<br>1 oz. eq., which equals<br>about                                       | Serve at Least<br>2 oz. eq., which equals<br>about |
| Cracker, Graham<br>(about 5" by 2 1/2")**                                    | 1 cracker or 14 grams                                           | 2 crackers or 28 grams                                                                   | 4 crackers or 56 grams                             |
| Cracker, Round, Savory<br>(about 1 %" across)**                              | 4 crackers or 11 grams                                          | 7 crackers or 22 grams                                                                   | 14 crackers or 44 gram                             |
| Cracker, Saltine<br>(about 2" by 2")**                                       | 4 crackers or 11 grams                                          | 8 crackers or 22 grams                                                                   | 16 crackers or 44 gram                             |
| Cracker, Thin Wheat,<br>Square, Savory<br>(about 1 1/4" by 1 1/4")**         | 6 crackers or 11 grams                                          | 12 crackers or 22 grams                                                                  | 23 crackers or 44 gram                             |
| Cracker, Woven Whole-<br>Wheat, Square, Savory<br>(about 1 1/2" by 1 1/2")** | 3 crackers or 11 grams                                          | 5 crackers or 22 grams                                                                   | 10 crackers or 44 gram                             |
| Croissant<br>at least 34 grams*                                              | 1/2 croissant or 17 grams                                       | 1 croissant or 34 grams                                                                  | 2 croissants or 68 gram                            |
| English Muffin (top and bottom) at least 56 grams*                           | 14 muffin or 14 grams                                           | 1/2 muffin or 28 grams                                                                   | 1 muffin or 56 grams                               |
| French Toast Stick<br>at least 18 grams*                                     | 2 sticks or 35 grams                                            | 4 sticks or 69 grams                                                                     | 8 sticks or 138 grams                              |
| Grits                                                                        | 14 cup cooked or<br>14 grams dry                                | ½ cup cooked or<br>28 grams dry                                                          | 1 cup cooked or<br>56 grams dry                    |
| Melba Toast<br>(about 3 ½" by 1 ½")**                                        | 2 pieces or 11 grams                                            | 5 pieces or 22 grams                                                                     | 8 pieces or 44 grams                               |
| Muffin and Quick Bread<br>(banana, etc.)<br>at least 55 grams*               | ½ muffin/slice or<br>28 grams                                   | 1 muffin/slice or<br>55 grams                                                            | 2 muffins/slices or<br>110 grams                   |
| Oatmeal                                                                      | ¼ cup cooked or<br>14 grams dry                                 | ½ cup cooked or<br>28 grams dry                                                          | 1 cup cooked or<br>56 grams dry                    |
| Pancake<br>at least 34 grams*                                                | 1/2 pancake or 17 grams                                         | 1 pancake or 34 grams                                                                    | 2 pancakes or 68 gram                              |

\*\*Check that the item you want to serve is about this size or larger. See "Grains Measuring Tools" on page 6

|                                                                             |                                                                 | Age Group and Meal                                                                       |                                                    |
|-----------------------------------------------------------------------------|-----------------------------------------------------------------|------------------------------------------------------------------------------------------|----------------------------------------------------|
|                                                                             | 1- through 5-year-olds<br>at Breakfast, Lunch,<br>Supper, Snack | 6- through 18-year-olds<br>at Breakfast, Lunch,<br>Supper, Snack<br>Adults at Snack only | Adults at Breakfast,<br>Lunch, Supper              |
| Grain Item and Size                                                         | Serve at Least ½ oz. eq., which equals about                    | Serve at Least<br>1 oz. eq., which equals<br>about                                       | Serve at Least<br>2 oz. eq., which equals<br>about |
| Pasta (whole grain-rich<br>or enriched, all shapes)                         | ¼ cup cooked or<br>14 grams dry                                 | ½ cup cooked or<br>28 grams dry                                                          | 1 cup cooked or<br>56 grams dry                    |
| Pita Bread/Round<br>(whole grain-rich<br>or enriched) at least<br>56 grams* | ¼ pita or 14 grams                                              | ½ pita or 28 grams                                                                       | 1 pita or 56 grams                                 |
| Popcorn                                                                     | 1 1/2 cups or 14 grams                                          | 3 cups or 28 grams                                                                       | 6 cups or 56 grams                                 |
| Pretzel, Hard, Mini-Twist<br>(about 1 1/4" by 1 1/2")**                     | 7 twists (~1/3 cup)<br>or 11 grams                              | 14 twists (~3/2 cup)<br>or 22 grams                                                      | 27 twists (~1 cup)<br>or 44 grams                  |
| Pretzel, Hard, Thin Stick<br>(about 2 1/2" long)**                          | 16 sticks or 11 grams                                           | 31 sticks or 22 grams                                                                    | 62 sticks or 44 grams                              |
| Pretzel, Soft<br>at least 56 grams*                                         | 14 pretzel or 14 grams                                          | 1/2 pretzel or 28 grams                                                                  | 1 pretzel or 56 grams                              |
| Rice (all types)                                                            | ¼ cup cooked<br>or 14 grams dry                                 | 1/2 cup cooked<br>or 28 grams dry                                                        | 1 cup cooked<br>or 56 grams dry                    |
| Rice Cake<br>at least 8 grams*                                              | 1 1/2 cakes or 11 grams                                         | 3 cakes or 22 grams                                                                      | 5 1/2 cakes or 44 grams                            |
| Rice Cake, Mini<br>(about 1 %" across)**                                    | 7 cakes or 11 grams                                             | 13 cakes or 22 grams                                                                     | 25 cakes or 44 grams                               |
| Taco or Tostada Shell,<br>Hard at least 14 grams*                           | 1 shell or 14 grams                                             | 2 shells or 28 grams                                                                     | 4 shells or 56 grams                               |
| Tortilla, Soft, Corn<br>(about 5 1/2")**                                    | % tortilla or 14 grams                                          | 1 ¼ tortillas or 28 grams                                                                | 2 1/2 tortillas or 56 grams                        |
| Tortilla, Soft, Flour<br>(about 6")**                                       | 1/2 tortilla or 14 grams                                        | 1 tortilla or 28 grams                                                                   | 2 tortillas or 56 grams                            |
| Tortilla, Soft, Flour<br>(about 8")**                                       | 14 tortilla or 14 grams                                         | 1/2 tortilla or 28 grams                                                                 | 1 tortilla or 56 grams                             |
| Waffle<br>at least 34 grams*                                                | 1/2 waffle or 17 grams                                          | 1 waffle or 34 grams                                                                     | 2 waffles or 68 grams                              |
| for more information.                                                       |                                                                 | ount, or more. See "Using the Nutr<br>or larger. See "Grains Measuring"                  |                                                    |

# Grains Measuring Chart for the Child and Adult Care Food Program (Continued)

|                   |                                             |                                                                 | Age Group and Meal                                                                       |                                                    |
|-------------------|---------------------------------------------|-----------------------------------------------------------------|------------------------------------------------------------------------------------------|----------------------------------------------------|
|                   |                                             | 1- through 5-year-olds<br>at Breakfast, Lunch,<br>Supper, Snack | 6- through 18-year-olds<br>at Breakfast, Lunch,<br>Supper, Snack<br>Adults at Snack only | Adults at Breakfast,<br>Lunch, Supper              |
| Gra               | ain item and Size                           | Serve at Least<br>½ oz. eq., which equals<br>about              | Serve at Least<br>1 oz. eq., which equals<br>about                                       | Serve at Least<br>2 oz. eq., which<br>equals about |
|                   | (entire bagel)<br>t 56 grams*               | 4 bagel or 14 grams                                             | 1/2 bagel or 28 grams                                                                    | 1 bagel or 56 grams                                |
|                   | Mini (entire bagel)<br>t 28 grams*          | ½ bagel or 14 grams                                             | 1 bagel or 28 grams                                                                      | 2 bagels or 56 grams                               |
| Biscul            | t at least 28 grams*                        | ½ biscuit or 14 grams                                           | 1 biscuit or 28 grams                                                                    | 2 biscuits or 56 grams                             |
|                   | (whole grain-rich or ed) at least 28 grams* | ½ slice or 14 grams                                             | 1 slice or 28 grams                                                                      | 2 slices or 56 grams                               |
|                   | Roll (entire bun<br>at least 28 grams*      | ½ bun/roll or 14 grams                                          | 1 bun/roll or 28 grams                                                                   | 2 buns/rolls or 56 gram                            |
|                   | Grains (barley,<br>quinoa, etc.)            | 4 cup cooked or<br>14 grams dry                                 | 1/2 cup cooked or<br>28 grams dry                                                        | 1 cup cooked or<br>56 grams dry                    |
|                   | , Ready-to-Eat:<br>or Rounds                | ½ cup or 14 grams                                               | 1 cup or 28 grams                                                                        | 2 cups or 56 grams                                 |
| Cereal<br>Granol  | , Ready-to-Eat:<br>la                       | ¼ cup or 14 grams                                               | 1/4 cup or 28 grams                                                                      | 1/2 cup or 56 grams                                |
| Cereal<br>Puffed  | , Ready-to-Eat:                             | ¼ cup or 14 grams                                               | 1 ¼ cup or 28 grams                                                                      | 2 ½ cups or 56 grams                               |
| Corn M<br>at leas | <b>fuffin</b><br>t 34 grams*                | ½ muffin or 17 grams                                            | 1 muffin or 34 grams                                                                     | 2 muffins or 68 grams                              |
|                   | er, Animal<br>1 ½" by 1")**                 | 3 crackers or 14 grams                                          | 15 crackers or 28 grams                                                                  | 30 crackers (~1 cup)<br>or 56 grams                |
| Sweet             | er, Bear-Shaped,<br>(about 1" by ½")**      | 12 crackers (~¼ cup)<br>or 14 grams                             | 24 crackers (~1/2 cup)<br>or 28 grams                                                    | 48 crackers (~1 cup)<br>or 56 grams                |
|                   | r, Cheese, Square,                          | 10 crackers or 11 grams                                         | 20 crackers (~1/2 cup)<br>or 22 grams                                                    | 40 crackers (~3/s cup)<br>or 44 grams              |
| Savory            | (about 1" by 1")**                          | TO CHACKETS OF TH GRAITIS                                       | or 22 grains                                                                             |                                                    |