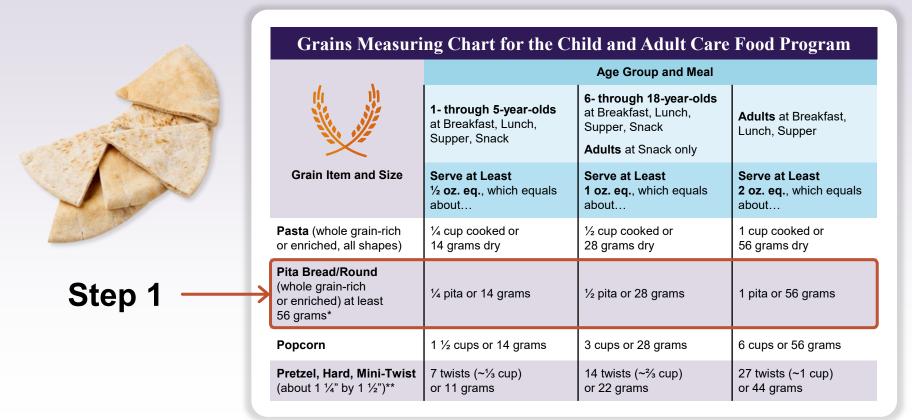

# **Grains Measuring Chart for the Child and Adult Care Food Program**

|                                                                  |                                                                 | Age Group and Meal                                                                       |                                                    |
|------------------------------------------------------------------|-----------------------------------------------------------------|------------------------------------------------------------------------------------------|----------------------------------------------------|
|                                                                  | 1- through 5-year-olds<br>at Breakfast, Lunch,<br>Supper, Snack | 6- through 18-year-olds<br>at Breakfast, Lunch,<br>Supper, Snack<br>Adults at Snack only | Adults at Breakfast,<br>Lunch, Supper              |
| Grain Item and Size                                              | Serve at Least 1/2 oz. eq., which equals about                  | Serve at Least<br>1 oz. eq., which equals<br>about                                       | Serve at Least<br>2 oz. eq., which<br>equals about |
| Bagel (entire bagel)<br>at least 56 grams*                       | 1/4 bagel or 14 grams                                           | ½ bagel or 28 grams                                                                      | 1 bagel or 56 grams                                |
| Bagel, Mini (entire bagel)<br>at least 28 grams*                 | 1/2 bagel or 14 grams                                           | 1 bagel or 28 grams                                                                      | 2 bagels or 56 grams                               |
| Biscuit at least 28 grams*                                       | 1/2 biscuit or 14 grams                                         | 1 biscuit or 28 grams                                                                    | 2 biscuits or 56 grams                             |
| Bread (whole grain-rich or<br>enriched) at least 28 grams*       | 1/2 slice or 14 grams                                           | 1 slice or 28 grams                                                                      | 2 slices or 56 grams                               |
| Bun or Roll (entire bun<br>or roll) at least 28 grams*           | 1/2 bun/roll or 14 grams                                        | 1 bun/roll or 28 grams                                                                   | 2 buns/rolls or 56 grams                           |
| Cereal Grains (barley,<br>bulgur, quinoa, etc.)                  | 14 cup cooked or<br>14 grams dry                                | ½ cup cooked or<br>28 grams dry                                                          | 1 cup cooked or<br>56 grams dry                    |
| Cereal, Ready-to-Eat:<br>Flakes or Rounds                        | 1/2 cup or 14 grams                                             | 1 cup or 28 grams                                                                        | 2 cups or 56 grams                                 |
| Cereal, Ready-to-Eat:<br>Granola                                 | 1/4 cup or 14 grams                                             | 1/4 cup or 28 grams                                                                      | 1/2 cup or 56 grams                                |
| Cereal, Ready-to-Eat:<br>Puffed                                  | % cup or 14 grams                                               | 1 ¼ cup or 28 grams                                                                      | 2 ½ cups or 56 grams                               |
| Corn Muffin<br>at least 34 grams*                                | 1/2 muffin or 17 grams                                          | 1 muffin or 34 grams                                                                     | 2 muffins or 68 grams                              |
| Cracker, Animal<br>(about 1 ½" by 1")**                          | 8 crackers or 14 grams                                          | 15 crackers or 28 grams                                                                  | 30 crackers (~1 cup)<br>or 56 grams                |
| Cracker, Bear-Shaped,<br>Sweet (about 1" by ½")**                | 12 crackers (~¼ cup)<br>or 14 grams                             | 24 crackers (~1/2 cup)<br>or 28 grams                                                    | 48 crackers (~1 cup)<br>or 56 grams                |
| Cracker, Cheese, Square,<br>Savory (about 1" by 1")**            | 10 crackers or 11 grams                                         | 20 crackers (~1/3 cup)<br>or 22 grams                                                    | 40 crackers (~% cup)<br>or 44 grams                |
| Cracker, Fish-Shaped<br>or Similar, Savory<br>(about ¾" by ½")** | 21 crackers (~¼ cup)<br>or 11 grams                             | 41 crackers (~1/2 cup)<br>or 22 grams                                                    | 81 crackers (~1 cup)<br>or 44 grams                |
|                                                                  |                                                                 |                                                                                          |                                                    |
| *Check that the item you<br>for more information                 | want to serve weighs this amount                                | , or more. See "Using the Nutritic                                                       | m Facts Label" on page 5                           |

\*\*Check that the item you want to serve is about this size or larger. See "Grains Measuring Tools" on page 6

|                                                                             |                                                                 | Age Group and Meal                                                                       |                                                    |
|-----------------------------------------------------------------------------|-----------------------------------------------------------------|------------------------------------------------------------------------------------------|----------------------------------------------------|
|                                                                             | 1- through 5-year-olds<br>at Breakfast, Lunch,<br>Supper, Snack | 6- through 18-year-olds<br>at Breakfast, Lunch,<br>Supper, Snack<br>Adults at Snack only | Adults at Breakfast,<br>Lunch, Supper              |
| Grain Item and Size                                                         | Serve at Least ½ oz. eq., which equals about                    | Serve at Least<br>1 oz. eq., which equals<br>about                                       | Serve at Least<br>2 oz. eq., which equals<br>about |
| Pasta (whole grain-rich<br>or enriched, all shapes)                         | ¼ cup cooked or<br>14 grams dry                                 | ½ cup cooked or<br>28 grams dry                                                          | 1 cup cooked or<br>56 grams dry                    |
| Pita Bread/Round<br>(whole grain-rich<br>or enriched) at least<br>56 grams* | ¼ pita or 14 grams                                              | ½ pita or 28 grams                                                                       | 1 pita or 56 grams                                 |
| Popcorn                                                                     | 1 1/2 cups or 14 grams                                          | 3 cups or 28 grams                                                                       | 6 cups or 56 grams                                 |
| Pretzel, Hard, Mini-Twist<br>(about 1 1/4" by 1 1/2")**                     | 7 twists (~1/3 cup)<br>or 11 grams                              | 14 twists (~3/2 cup)<br>or 22 grams                                                      | 27 twists (~1 cup)<br>or 44 grams                  |
| Pretzel, Hard, Thin Stick<br>(about 2 1/2" long)**                          | 16 sticks or 11 grams                                           | 31 sticks or 22 grams                                                                    | 62 sticks or 44 grams                              |
| Pretzel, Soft<br>at least 56 grams*                                         | 14 pretzel or 14 grams                                          | 1/2 pretzel or 28 grams                                                                  | 1 pretzel or 56 grams                              |
| Rice (all types)                                                            | ¼ cup cooked<br>or 14 grams dry                                 | 1/2 cup cooked<br>or 28 grams dry                                                        | 1 cup cooked<br>or 56 grams dry                    |
| Rice Cake<br>at least 8 grams*                                              | 1 1/2 cakes or 11 grams                                         | 3 cakes or 22 grams                                                                      | 5 1/2 cakes or 44 grams                            |
| Rice Cake, Mini<br>(about 1 %" across)**                                    | 7 cakes or 11 grams                                             | 13 cakes or 22 grams                                                                     | 25 cakes or 44 grams                               |
| Taco or Tostada Shell,<br>Hard at least 14 grams*                           | 1 shell or 14 grams                                             | 2 shells or 28 grams                                                                     | 4 shells or 56 grams                               |
| Tortilla, Soft, Corn<br>(about 5 1/2")**                                    | % tortilla or 14 grams                                          | 1 ¼ tortillas or 28 grams                                                                | 2 1/2 tortillas or 56 grams                        |
| Tortilla, Soft, Flour<br>(about 6")**                                       | 1/2 tortilla or 14 grams                                        | 1 tortilla or 28 grams                                                                   | 2 tortillas or 56 grams                            |
| Tortilla, Soft, Flour<br>(about 8")**                                       | 14 tortilla or 14 grams                                         | 1/2 tortilla or 28 grams                                                                 | 1 tortilla or 56 grams                             |
| Waffle<br>at least 34 grams*                                                | 1/2 waffle or 17 grams                                          | 1 waffle or 34 grams                                                                     | 2 waffles or 68 grams                              |
| for more information.                                                       |                                                                 | ount, or more. See "Using the Nutr<br>or larger. See "Grains Measuring"                  |                                                    |