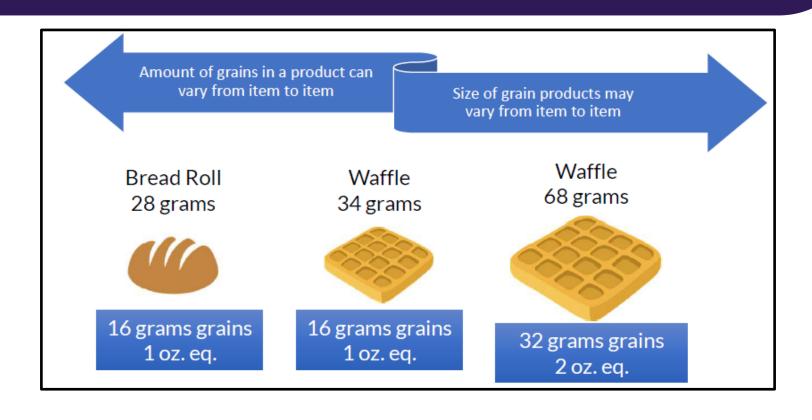

9  | 30  |
| 31  |     |     |     |     |     |     |



# Nationwide Waiver to Allow Specific Meal Pattern Flexibility in the Child and Adult Care Food Program for School Year 2021- 2022

- One Grain serving per day is whole grain-rich,
- Crediting of grains by ounce equivalents fully implemented by October 1, 2021,
- Low-fat milk (1 percent) must be unflavored for participants, age 6 and above

Waiver expires June 30, 2022

#### To request use of this waiver,

<u>CACFP Meal Pattern Flexibility Waiver Request</u> (office.com)

#### MDE CACFP webpage, Under Resources

MDE - Child and Adult Care Food Program (CACFP) (michigan.gov)



Why are Ounce Equivalents Important?





# What is Ounce Equivalents?

Slice of bread = 1 ounce (28 grams) in weight





# Understanding Ounce Equivalents





# Comparing Minimum Serving Sizes and Ounce Equivalents

**Current serving sizes = 1 slice/serving** 

• 1 slice/serving = 1 ounce equivalent (oz. eq.)

#### **Example:**

Adam is 4 years old. How much is his portion?

**Grains Requirements For All Meals/Snack:** 

| Previous         | New October 1, 2021  |
|------------------|----------------------|
| ½ slice of bread | ½ oz. eq (1/2 slice) |
|                  |                      |





# Serving Size/ Ounce Equivalent Comparisons

### Slice/Serving

| All Meals/snacks                      | Ages 1-2  | Ages 3-5  | Ages 6-12 | Ages 13-18 |
|---------------------------------------|-----------|-----------|-----------|------------|
| Bread                                 | ½ slice   | ½ slice   | ½ slice   | ½ slice    |
| Bread Pro