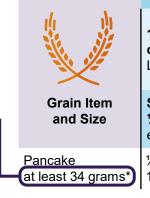

|                                                                              |                                                                 | Age Group and Meal                                                                       |                                                    |
|------------------------------------------------------------------------------|-----------------------------------------------------------------|------------------------------------------------------------------------------------------|----------------------------------------------------|
|                                                                              | 1- through 5-year-olds<br>at Breakfast, Lunch,<br>Supper, Snack | 6- through 18-year-olds<br>at Breakfast, Lunch,<br>Supper, Snack<br>Adults at Snack only | Adults at Breakfast,<br>Lunch, Supper              |
| Grain Item and Size                                                          | Serve at Least ½ oz. eq., which equals about                    | Serve at Least<br>1 oz. eq., which equals<br>about                                       | Serve at Least<br>2 oz. eq., which equals<br>about |
| Cracker, Graham<br>(about 5" by 2 1/2")**                                    | 1 cracker or 14 grams                                           | 2 crackers or 28 grams                                                                   | 4 crackers or 56 grams                             |
| Cracker, Round, Savory<br>(about 1 %" across)**                              | 4 crackers or 11 grams                                          | 7 crackers or 22 grams                                                                   | 14 crackers or 44 gram                             |
| Cracker, Saltine<br>(about 2" by 2")**                                       | 4 crackers or 11 grams                                          | 8 crackers or 22 grams                                                                   | 16 crackers or 44 gram                             |
| Cracker, Thin Wheat,<br>Square, Savory<br>(about 1 1/4" by 1 1/4")**         | 6 crackers or 11 grams                                          | 12 crackers or 22 grams                                                                  | 23 crackers or 44 gram                             |
| Cracker, Woven Whole-<br>Wheat, Square, Savory<br>(about 1 1/2" by 1 1/2")** | 3 crackers or 11 grams                                          | 5 crackers or 22 grams                                                                   | 10 crackers or 44 gram                             |
| Croissant<br>at least 34 grams*                                              | 1/2 croissant or 17 grams                                       | 1 croissant or 34 grams                                                                  | 2 croissants or 68 gram                            |
| English Muffin (top and bottom) at least 56 grams*                           | 14 muffin or 14 grams                                           | 1/2 muffin or 28 grams                                                                   | 1 muffin or 56 grams                               |
| French Toast Stick<br>at least 18 grams*                                     | 2 sticks or 35 grams                                            | 4 sticks or 69 grams                                                                     | 8 sticks or 138 grams                              |
| Grits                                                                        | 14 cup cooked or<br>14 grams dry                                | ½ cup cooked or<br>28 grams dry                                                          | 1 cup cooked or<br>56 grams dry                    |
| Melba Toast<br>(about 3 ½" by 1 ½")**                                        | 2 pieces or 11 grams                                            | 5 pieces or 22 grams                                                                     | 8 pieces or 44 grams                               |
| Muffin and Quick Bread<br>(banana, etc.)<br>at least 55 grams*               | ½ muffin/slice or<br>28 grams                                   | 1 muffin/slice or<br>55 grams                                                            | 2 muffins/slices or<br>110 grams                   |
| Oatmeal                                                                      | ¼ cup cooked or<br>14 grams dry                                 | ½ cup cooked or<br>28 grams dry                                                          | 1 cup cooked or<br>56 grams dry                    |
| Pancake<br>at least 34 grams*                                                | 1/2 pancake or 17 grams                                         | 1 pancake or 34 grams                                                                    | 2 pancakes or 68 gram                              |