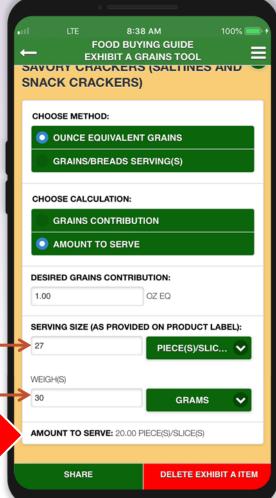

### **How Much Is 1 Ounce Equivalent?**

20 cheese crackers (1" by 1") = 1 oz. eq.

12 thin wheat crackers (1  $\frac{1}{4}$ " by 1  $\frac{1}{4}$ ") = 1 oz. eq.

5 woven whole-wheat crackers (1  $\frac{1}{2}$ " by 1  $\frac{1}{2}$ ") = 1 oz. eq.