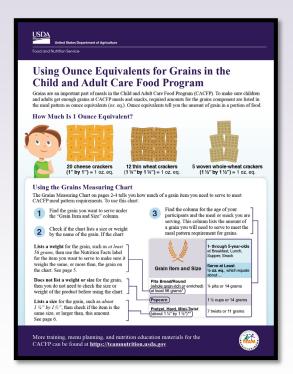

# **How Much Is 1 Ounce Equivalent?**

Using the Grains Measuring Chart

### **How Much Is 1 Ounce Equivalent?**

20 cheese crackers (1" by 1") = 1 oz. eq.

12 thin wheat crackers (1  $\frac{1}{4}$ " by 1  $\frac{1}{4}$ ") = 1 oz. eq.

5 woven whole-wheat crackers (1  $\frac{1}{2}$ " by 1  $\frac{1}{2}$ ") = 1 oz. eq.