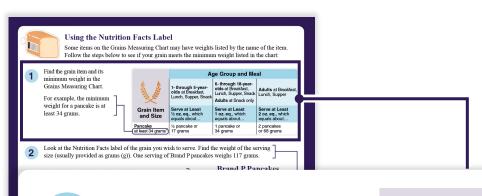

# **How Much Is 1 Ounce Equivalent?**

Using the Grains Measuring Chart

### **How Much Is 1 Ounce Equivalent?**

20 cheese crackers (1" by 1") = 1 oz. eq.

12 thin wheat crackers (1  $\frac{1}{4}$ " by 1  $\frac{1}{4}$ ") = 1 oz. eq.

5 woven whole-wheat crackers (1  $\frac{1}{2}$ " by 1  $\frac{1}{2}$ ") = 1 oz. eq.

# **Grains Measuring Chart for the Child and Adult Care Food Program**

|                                                                  |                                                                 | Age Group and Meal                                                                       |                                                    |
|------------------------------------------------------------------|-----------------------------------------------------------------|------------------------------------------------------------------------------------------|----------------------------------------------------|
|                                                                  | 1- through 5-year-olds<br>at Breakfast, Lunch,<br>Supper, Snack | 6- through 18-year-olds<br>at Breakfast, Lunch,<br>Supper, Snack<br>Adults at Snack only | Adults at Breakfast,<br>Lunch, Supper              |
| Grain Item and Size                                              | Serve at Least 1/2 oz. eq., which equals about                  | Serve at Least<br>1 oz. eq., which equals<br>about                                       | Serve at Least<br>2 oz. eq., which<br>equals about |
| Bagel (entire bagel)<br>at least 56 grams*                       | 1/4 bagel or 14 grams                                           | ½ bagel or 28 grams                                                                      | 1 bagel or 56 grams                                |
| Bagel, Mini (entire bagel)<br>at least 28 grams*                 | 1/2 bagel or 14 grams                                           | 1 bagel or 28 grams                                                                      | 2 bagels or 56 grams                               |
| Biscuit at least 28 grams*                                       | 1/2 biscuit or 14 grams                                         | 1 biscuit or 28 grams                                                                    | 2 biscuits or 56 grams                             |
| Bread (whole grain-rich or<br>enriched) at least 28 grams*       | 1/2 slice or 14 grams                                           | 1 slice or 28 grams                                                                      | 2 slices or 56 grams                               |
| Bun or Roll (entire bun<br>or roll) at least 28 grams*           | 1/2 bun/roll or 14 grams                                        | 1 bun/roll or 28 grams                                                                   | 2 buns/rolls or 56 grams                           |
| Cereal Grains (barley,<br>bulgur, quinoa, etc.)                  | 14 cup cooked or<br>14 grams dry                                | ½ cup cooked or<br>28 grams dry                                                          | 1 cup cooked or<br>56 grams dry                    |
| Cereal, Ready-to-Eat:<br>Flakes or Rounds                        | 1/2 cup or 14 grams                                             | 1 cup or 28 grams                                                                        | 2 cups or 56 grams                                 |
| Cereal, Ready-to-Eat:<br>Granola                                 | 1/4 cup or 14 grams                                             | 1/4 cup or 28 grams                                                                      | 1/2 cup or 56 grams                                |
| Cereal, Ready-to-Eat:<br>Puffed                                  | % cup or 14 grams                                               | 1 ¼ cup or 28 grams                                                                      | 2 ½ cups or 56 grams                               |
| Corn Muffin<br>at least 34 grams*                                | 1/2 muffin or 17 grams                                          | 1 muffin or 34 grams                                                                     | 2 muffins or 68 grams                              |
| Cracker, Animal<br>(about 1 ½" by 1")**                          | 8 crackers or 14 grams                                          | 15 crackers or 28 grams                                                                  | 30 crackers (~1 cup)<br>or 56 grams                |
| Cracker, Bear-Shaped,<br>Sweet (about 1" by ½")**                | 12 crackers (~¼ cup)<br>or 14 grams                             | 24 crackers (~1/2 cup)<br>or 28 grams                                                    | 48 crackers (~1 cup)<br>or 56 grams                |
| Cracker, Cheese, Square,<br>Savory (about 1" by 1")**            | 10 crackers or 11 grams                                         | 20 crackers (~1/3 cup)<br>or 22 grams                                                    | 40 crackers (~% cup)<br>or 44 grams                |
| Cracker, Fish-Shaped<br>or Similar, Savory<br>(about ¾" by ½")** | 21 crackers (~¼ cup)<br>or 11 grams                             | 41 crackers (~1/2 cup)<br>or 22 grams                                                    | 81 crackers (~1 cup)<br>or 44 grams                |
|                                                                  |                                                                 |                                                                                          |                                                    |
| *Check that the item you<br>for more information                 | want to serve weighs this amount                                | , or more. See "Using the Nutritic                                                       | m Facts Label" on page 5                           |