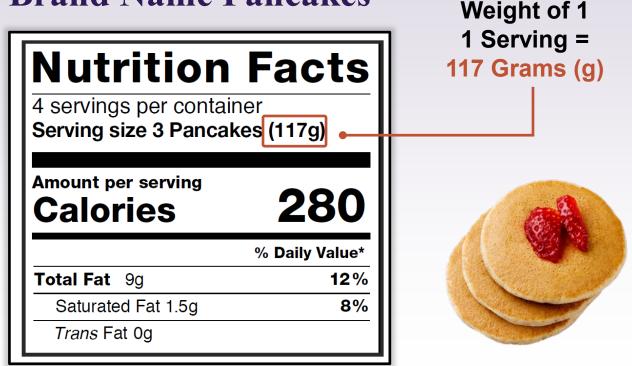

# **Grains Measuring Chart for the Child and Adult Care Food Program**

|                                                                  |                                                                 | Age Group and Meal                                                                       |                                                    |
|------------------------------------------------------------------|-----------------------------------------------------------------|------------------------------------------------------------------------------------------|----------------------------------------------------|
|                                                                  | 1- through 5-year-olds<br>at Breakfast, Lunch,<br>Supper, Snack | 6- through 18-year-olds<br>at Breakfast, Lunch,<br>Supper, Snack<br>Adults at Snack only | Adults at Breakfast,<br>Lunch, Supper              |
| Grain Item and Size                                              | Serve at Least 1/2 oz. eq., which equals about                  | Serve at Least<br>1 oz. eq., which equals<br>about                                       | Serve at Least<br>2 oz. eq., which<br>equals about |
| Bagel (entire bagel)<br>at least 56 grams*                       | 1/4 bagel or 14 grams                                           | ½ bagel or 28 grams                                                                      | 1 bagel or 56 grams                                |
| Bagel, Mini (entire bagel)<br>at least 28 grams*                 | 1/2 bagel or 14 grams                                           | 1 bagel or 28 grams                                                                      | 2 bagels or 56 grams                               |
| Biscuit at least 28 grams*                                       | 1/2 biscuit or 14 grams                                         | 1 biscuit or 28 grams                                                                    | 2 biscuits or 56 grams                             |
| Bread (whole grain-rich or<br>enriched) at least 28 grams*       | 1/2 slice or 14 grams                                           | 1 slice or 28 grams                                                                      | 2 slices or 56 grams                               |
| Bun or Roll (entire bun<br>or roll) at least 28 grams*           | 1/2 bun/roll or 14 grams                                        | 1 bun/roll or 28 grams                                                                   | 2 buns/rolls or 56 grams                           |
| Cereal Grains (barley,<br>bulgur, quinoa, etc.)                  | 14 cup cooked or<br>14 grams dry                                | ½ cup cooked or<br>28 grams dry                                                          | 1 cup cooked or<br>56 grams dry                    |
| Cereal, Ready-to-Eat:<br>Flakes or Rounds                        | 1/2 cup or 14 grams                                             | 1 cup or 28 grams                                                                        | 2 cups or 56 grams                                 |
| Cereal, Ready-to-Eat:<br>Granola                                 | 1/4 cup or 14 grams                                             | 1/4 cup or 28 grams                                                                      | 1/2 cup or 56 grams                                |
| Cereal, Ready-to-Eat:<br>Puffed                                  | % cup or 14 grams                                               | 1 ¼ cup or 28 grams                                                                      | 2 ½ cups or 56 grams                               |
| Corn Muffin<br>at least 34 grams*                                | 1/2 muffin or 17 grams                                          | 1 muffin or 34 grams                                                                     | 2 muffins or 68 grams                              |
| Cracker, Animal<br>(about 1 ½" by 1")**                          | 8 crackers or 14 grams                                          | 15 crackers or 28 grams                                                                  | 30 crackers (~1 cup)<br>or 56 grams                |
| Cracker, Bear-Shaped,<br>Sweet (about 1" by ½")**                | 12 crackers (~¼ cup)<br>or 14 grams                             | 24 crackers (~1/2 cup)<br>or 28 grams                                                    | 48 crackers (~1 cup)<br>or 56 grams                |
| Cracker, Cheese, Square,<br>Savory (about 1" by 1")**            | 10 crackers or 11 grams                                         | 20 crackers (~1/3 cup)<br>or 22 grams                                                    | 40 crackers (~% cup)<br>or 44 grams                |
| Cracker, Fish-Shaped<br>or Similar, Savory<br>(about ¾" by ½")** | 21 crackers (~¼ cup)<br>or 11 grams                             | 41 crackers (~1/2 cup)<br>or 22 grams                                                    | 81 crackers (~1 cup)<br>or 44 grams                |
|                                                                  |                                                                 |                                                                                          |                                                    |
| *Check that the item you<br>for more information                 | want to serve weighs this amount                                | , or more. See "Using the Nutritic                                                       | m Facts Label" on page 5                           |

|                                                                              |                                                                 | Age Group and Meal                                                                       |                                                    |
|------------------------------------------------------------------------------|-----------------------------------------------------------------|------------------------------------------------------------------------------------------|----------------------------------------------------|
|                                                                              | 1- through 5-year-olds<br>at Breakfast, Lunch,<br>Supper, Snack | 6- through 18-year-olds<br>at Breakfast, Lunch,<br>Supper, Snack<br>Adults at Snack only | Adults at Breakfast,<br>Lunch, Supper              |
| Grain Item and Size                                                          | Serve at Least ½ oz. eq., which equals about                    | Serve at Least<br>1 oz. eq., which equals<br>about                                       | Serve at Least<br>2 oz. eq., which equals<br>about |
| Cracker, Graham<br>(about 5" by 2 1/2")**                                    | 1 cracker or 14 grams                                           | 2 crackers or 28 grams                                                                   | 4 crackers or 56 grams                             |
| Cracker, Round, Savory<br>(about 1 %" across)**                              | 4 crackers or 11 grams                                          | 7 crackers or 22 grams                                                                   | 14 crackers or 44 gram                             |
| Cracker, Saltine<br>(about 2" by 2")**                                       | 4 crackers or 11 grams                                          | 8 crackers or 22 grams                                                                   | 16 crackers or 44 gram                             |
| Cracker, Thin Wheat,<br>Square, Savory<br>(about 1 1/4" by 1 1/4")**         | 6 crackers or 11 grams                                          | 12 crackers or 22 grams                                                                  | 23 crackers or 44 gram                             |
| Cracker, Woven Whole-<br>Wheat, Square, Savory<br>(about 1 1/2" by 1 1/2")** | 3 crackers or 11 grams                                          | 5 crackers or 22 grams                                                                   | 10 crackers or 44 gram                             |
| Croissant<br>at least 34 grams*                                              | 1/2 croissant or 17 grams                                       | 1 croissant or 34 grams                                                                  | 2 croissants or 68 gram                            |
| English Muffin (top and bottom) at least 56 grams*                           | 14 muffin or 14 grams                                           | 1/2 muffin or 28 grams                                                                   | 1 muffin or 56 grams                               |
| French Toast Stick<br>at least 18 grams*                                     | 2 sticks or 35 grams                                            | 4 sticks or 69 grams                                                                     | 8 sticks or 138 grams                              |
| Grits                                                                        | 14 cup cooked or<br>14 grams dry                                | ½ cup cooked or<br>28 grams dry                                                          | 1 cup cooked or<br>56 grams dry                    |
| Melba Toast<br>(about 3 ½" by 1 ½")**                                        | 2 pieces or 11 grams                                            | 5 pieces or 22 grams                                                                     | 8 pieces or 44 grams                               |
| Muffin and Quick Bread<br>(banana, etc.)<br>at least 55 grams*               | ½ muffin/slice or<br>28 grams                                   | 1 muffin/slice or<br>55 grams                                                            | 2 muffins/slices or<br>110 grams                   |
| Oatmeal                                                                      | ¼ cup cooked or<br>14 grams dry                                 | ½ cup cooked or<br>28 grams dry                                                          | 1 cup cooked or<br>56 grams dry                    |
| Pancake<br>at least 34 grams*                                                | 1/2 pancake or 17 grams                                         | 1 pancake or 34 grams                                                                    | 2 pancakes or 68 gram                              |