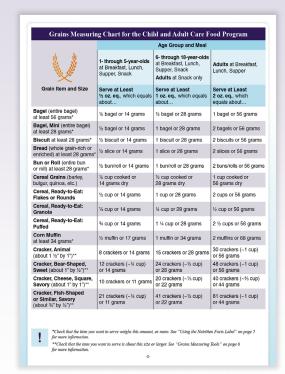

# **Grains Measuring Chart for the Child and Adult Care Food Program**

|                                                                  |                                                                 | Age Group and Meal                                                                       |                                                    |
|------------------------------------------------------------------|-----------------------------------------------------------------|------------------------------------------------------------------------------------------|----------------------------------------------------|
|                                                                  | 1- through 5-year-olds<br>at Breakfast, Lunch,<br>Supper, Snack | 6- through 18-year-olds<br>at Breakfast, Lunch,<br>Supper, Snack<br>Adults at Snack only | Adults at Breakfast,<br>Lunch, Supper              |
| Grain Item and Size                                              | Serve at Least 1/2 oz. eq., which equals about                  | Serve at Least<br>1 oz. eq., which equals<br>about                                       | Serve at Least<br>2 oz. eq., which<br>equals about |
| Bagel (entire bagel)<br>at least 56 grams*                       | 1/4 bagel or 14 grams                                           | ½ bagel or 28 grams                                                                      | 1 bagel or 56 grams                                |
| Bagel, Mini (entire bagel)<br>at least 28 grams*                 | 1/2 bagel or 14 grams                                           | 1 bagel or 28 grams                                                                      | 2 bagels or 56 grams                               |
| Biscuit at least 28 grams*                                       | 1/2 biscuit or 14 grams                                         | 1 biscuit or 28 grams                                                                    | 2 biscuits or 56 grams                             |
| Bread (whole grain-rich or<br>enriched) at least 28 grams*       | 1/2 slice or 14 grams                                           | 1 slice or 28 grams                                                                      | 2 slices or 56 grams                               |
| Bun or Roll (entire bun<br>or roll) at least 28 grams*           | 1/2 bun/roll or 14 grams                                        | 1 bun/roll or 28 grams                                                                   | 2 buns/rolls or 56 grams                           |
| Cereal Grains (barley,<br>bulgur, quinoa, etc.)                  | 14 cup cooked or<br>14 grams dry                                | ½ cup cooked or<br>28 grams dry                                                          | 1 cup cooked or<br>56 grams dry                    |
| Cereal, Ready-to-Eat:<br>Flakes or Rounds                        | 1/2 cup or 14 grams                                             | 1 cup or 28 grams                                                                        | 2 cups or 56 grams                                 |
| Cereal, Ready-to-Eat:<br>Granola                                 | 1/4 cup or 14 grams                                             | 1/4 cup or 28 grams                                                                      | 1/2 cup or 56 grams                                |
| Cereal, Ready-to-Eat:<br>Puffed                                  | % cup or 14 grams                                               | 1 ¼ cup or 28 grams                                                                      | 2 ½ cups or 56 grams                               |
| Corn Muffin<br>at least 34 grams*                                | 1/2 muffin or 17 grams                                          | 1 muffin or 34 grams                                                                     | 2 muffins or 68 grams                              |
| Cracker, Animal<br>(about 1 ½" by 1")**                          | 8 crackers or 14 grams                                          | 15 crackers or 28 grams                                                                  | 30 crackers (~1 cup)<br>or 56 grams                |
| Cracker, Bear-Shaped,<br>Sweet (about 1" by ½")**                | 12 crackers (~¼ cup)<br>or 14 grams                             | 24 crackers (~1/2 cup)<br>or 28 grams                                                    | 48 crackers (~1 cup)<br>or 56 grams                |
| Cracker, Cheese, Square,<br>Savory (about 1" by 1")**            | 10 crackers or 11 grams                                         | 20 crackers (~1/3 cup)<br>or 22 grams                                                    | 40 crackers (~% cup)<br>or 44 grams                |
| Cracker, Fish-Shaped<br>or Similar, Savory<br>(about ¾" by ½")** | 21 crackers (~¼ cup)<br>or 11 grams                             | 41 crackers (~1/2 cup)<br>or 22 grams                                                    | 81 crackers (~1 cup)<br>or 44 grams                |
|                                                                  |                                                                 |                                                                                          |                                                    |
| *Check that the item you<br>for more information                 | want to serve weighs this amount                                | , or more. See "Using the Nutritic                                                       | m Facts Label" on page 5                           |

|                                                                              |                                                                 | Age Group and Meal                                                                       |                                                    |
|------------------------------------------------------------------------------|-----------------------------------------------------------------|------------------------------------------------------------------------------------------|----------------------------------------------------|
|                                                                              | 1- through 5-year-olds<br>at Breakfast, Lunch,<br>Supper, Snack | 6- through 18-year-olds<br>at Breakfast, Lunch,<br>Supper, Snack<br>Adults at Snack only | Adults at Breakfast,<br>Lunch, Supper              |
| Grain Item and Size                                                          | Serve at Least ½ oz. eq., which equals about                    | Serve at Least<br>1 oz. eq., which equals<br>about                                       | Serve at Least<br>2 oz. eq., which equals<br>about |
| Cracker, Graham<br>(about 5" by 2 1/2")**                                    | 1 cracker or 14 grams                                           | 2 crackers or 28 grams                                                                   | 4 crackers or 56 grams                             |
| Cracker, Round, Savory<br>(about 1 %" across)**                              | 4 crackers or 11 grams                                          | 7 crackers or 22 grams                                                                   | 14 crackers or 44 gram                             |
| Cracker, Saltine<br>(about 2" by 2")**                                       | 4 crackers or 11 grams                                          | 8 crackers or 22 grams                                                                   | 16 crackers or 44 gram                             |
| Cracker, Thin Wheat,<br>Square, Savory<br>(about 1 1/4" by 1 1/4")**         | 6 crackers or 11 grams                                          | 12 crackers or 22 grams                                                                  | 23 crackers or 44 gram                             |
| Cracker, Woven Whole-<br>Wheat, Square, Savory<br>(about 1 1/2" by 1 1/2")** | 3 crackers or 11 grams                                          | 5 crackers or 22 grams                                                                   | 10 crackers or 44 gram                             |
| Croissant<br>at least 34 grams*                                              | 1/2 croissant or 17 grams                                       | 1 croissant or 34 grams                                                                  | 2 croissants or 68 gram                            |
| English Muffin (top and bottom) at least 56 grams*                           | 14 muffin or 14 grams                                           | 1/2 muffin or 28 grams                                                                   | 1 muffin or 56 grams                               |
| French Toast Stick<br>at least 18 grams*                                     | 2 sticks or 35 grams                                            | 4 sticks or 69 grams                                                                     | 8 sticks or 138 grams                              |
| Grits                                                                        | 14 cup cooked or<br>14 grams dry                                | ½ cup cooked or<br>28 grams dry                                                          | 1 cup cooked or<br>56 grams dry                    |
| Melba Toast<br>(about 3 ½" by 1 ½")**                                        | 2 pieces or 11 grams                                            | 5 pieces or 22 grams                                                                     | 8 pieces or 44 grams                               |
| Muffin and Quick Bread<br>(banana, etc.)<br>at least 55 grams*               | ½ muffin/slice or<br>28 grams                                   | 1 muffin/slice or<br>55 grams                                                            | 2 muffins/slices or<br>110 grams                   |
| Oatmeal                                                                      | ¼ cup cooked or<br>14 grams dry                                 | ½ cup cooked or<br>28 grams dry                                                          | 1 cup cooked or<br>56 grams dry                    |
| Pancake<br>at least 34 grams*                                                | 1/2 pancake or 17 grams                                         | 1 pancake or 34 grams                                                                    | 2 pancakes or 68 gram                              |

\*\*Check that the item you want to serve is about this size or larger. See "Grains Measuring Tools" on page 6

|                                                                             |                                                                 | Age Group and Meal                                                                       |                                                    |
|-----------------------------------------------------------------------------|-----------------------------------------------------------------|------------------------------------------------------------------------------------------|----------------------------------------------------|
|                                                                             | 1- through 5-year-olds<br>at Breakfast, Lunch,<br>Supper, Snack | 6- through 18-year-olds<br>at Breakfast, Lunch,<br>Supper, Snack<br>Adults at Snack only | Adults at Breakfast,<br>Lunch, Supper              |
| Grain Item and Size                                                         | Serve at Least ½ oz. eq., which equals about                    | Serve at Least<br>1 oz. eq., which equals<br>about                                       | Serve at Least<br>2 oz. eq., which equals<br>about |
| Pasta (whole grain-rich<br>or enriched, all shapes)                         | ¼ cup cooked or<br>14 grams dry                                 | ½ cup cooked or<br>28 grams dry                                                          | 1 cup cooked or<br>56 grams dry                    |
| Pita Bread/Round<br>(whole grain-rich<br>or enriched) at least<br>56 grams* | ¼ pita or 14 grams                                              | ½ pita or 28 grams                                                                       | 1 pita or 56 grams                                 |
| Popcorn                                                                     | 1 1/2 cups or 14 grams                                          | 3 cups or 28 grams                                                                       | 6 cups or 56 grams                                 |
| Pretzel, Hard, Mini-Twist<br>(about 1 1/4" by 1 1/2")**                     | 7 twists (~1/3 cup)<br>or 11 grams                              | 14 twists (~3/2 cup)<br>or 22 grams                                                      | 27 twists (~1 cup)<br>or 44 grams                  |
| Pretzel, Hard, Thin Stick<br>(about 2 1/2" long)**                          | 16 sticks or 11 grams                                           | 31 sticks or 22 grams                                                                    | 62 sticks or 44 grams                              |
| Pretzel, Soft<br>at least 56 grams*                                         | 14 pretzel or 14 grams                                          | 1/2 pretzel or 28 grams                                                                  | 1 pretzel or 56 grams                              |
| Rice (all types)                                                            | ¼ cup cooked<br>or 14 grams dry                                 | 1/2 cup cooked<br>or 28 grams dry                                                        | 1 cup cooked<br>or 56 grams dry                    |
| Rice Cake<br>at least 8 grams*                                              | 1 1/2 cakes or 11 grams                                         | 3 cakes or 22 grams                                                                      | 5 1/2 cakes or 44 grams                            |
| Rice Cake, Mini<br>(about 1 %" across)**                                    | 7 cakes or 11 grams                                             | 13 cakes or 22 grams                                                                     | 25 cakes or 44 grams                               |
| Taco or Tostada Shell,<br>Hard at least 14 grams*                           | 1 shell or 14 grams                                             | 2 shells or 28 grams                                                                     | 4 shells or 56 grams                               |
| Tortilla, Soft, Corn<br>(about 5 1/2")**                                    | % tortilla or 14 grams                                          | 1 ¼ tortillas or 28 grams                                                                | 2 1/2 tortillas or 56 grams                        |
| Tortilla, Soft, Flour<br>(about 6")**                                       | 1/2 tortilla or 14 grams                                        | 1 tortilla or 28 grams                                                                   | 2 tortillas or 56 grams                            |
| Tortilla, Soft, Flour<br>(about 8")**                                       | 14 tortilla or 14 grams                                         | 1/2 tortilla or 28 grams                                                                 | 1 tortilla or 56 grams                             |
| Waffle<br>at least 34 grams*                                                | 1/2 waffle or 17 grams                                          | 1 waffle or 34 grams                                                                     | 2 waffles or 68 grams                              |
| for more information.                                                       |                                                                 | ount, or more. See "Using the Nutr<br>or larger. See "Grains Measuring"                  |                                                    |

# Grains Measuring Chart for the Child and Adult Care Food Program (Continued)

|                   |                                             |                                                                 | Age Group and Meal                                                                       |                                                    |
|-------------------|---------------------------------------------|-----------------------------------------------------------------|------------------------------------------------------------------------------------------|----------------------------------------------------|
|                   |                                             | 1- through 5-year-olds<br>at Breakfast, Lunch,<br>Supper, Snack | 6- through 18-year-olds<br>at Breakfast, Lunch,<br>Supper, Snack<br>Adults at Snack only | Adults at Breakfast,<br>Lunch, Supper              |
| Gra               | ain item and Size                           | Serve at Least<br>½ oz. eq., which equals<br>about              | Serve at Least<br>1 oz. eq., which equals<br>about                                       | Serve at Least<br>2 oz. eq., which<br>equals about |
|                   | (entire bagel)<br>t 56 grams*               | 4 bagel or 14 grams                                             | 1/2 bagel or 28 grams                                                                    | 1 bagel or 56 grams                                |
|                   | Mini (entire bagel)<br>t 28 grams*          | ½ bagel or 14 grams                                             | 1 bagel or 28 grams                                                                      | 2 bagels or 56 grams                               |
| Biscul            | t at least 28 grams*                        | ½ biscuit or 14 grams                                           | 1 biscuit or 28 grams                                                                    | 2 biscuits or 56 grams                             |
|                   | (whole grain-rich or ed) at least 28 grams* | ½ slice or 14 grams                                             | 1 slice or 28 grams                                                                      | 2 slices or 56 grams                               |
|                   | Roll (entire bun<br>at least 28 grams*      | ½ bun/roll or 14 grams                                          | 1 bun/roll or 28 grams                                                                   | 2 buns/rolls or 56 gram                            |
|                   | Grains (barley,<br>quinoa, etc.)            | 4 cup cooked or<br>14 grams dry                                 | 1/2 cup cooked or<br>28 grams dry                                                        | 1 cup cooked or<br>56 grams dry                    |
|                   | , Ready-to-Eat:<br>or Rounds                | ½ cup or 14 grams                                               | 1 cup or 28 grams                                                                        | 2 cups or 56 grams                                 |
| Cereal<br>Granol  | , Ready-to-Eat:<br>la                       | ¼ cup or 14 grams                                               | 1/4 cup or 28 grams                                                                      | 1/2 cup or 56 grams                                |
| Cereal<br>Puffed  | , Ready-to-Eat:                             | ¼ cup or 14 grams                                               | 1 ¼ cup or 28 grams                                                                      | 2 ½ cups or 56 grams                               |
| Corn M<br>at leas | <b>fuffin</b><br>t 34 grams*                | ½ muffin or 17 grams                                            | 1 muffin or 34 grams                                                                     | 2 muffins or 68 grams                              |
|                   | er, Animal<br>1 ½" by 1")**                 | 3 crackers or 14 grams                                          | 15 crackers or 28 grams                                                                  | 30 crackers (~1 cup)<br>or 56 grams                |
| Sweet             | er, Bear-Shaped,<br>(about 1" by ½")**      | 12 crackers (~¼ cup)<br>or 14 grams                             | 24 crackers (~1/2 cup)<br>or 28 grams                                                    | 48 crackers (~1 cup)<br>or 56 grams                |
|                   | r, Cheese, Square,                          | 10 crackers or 11 grams                                         | 20 crackers (~1/2 cup)<br>or 22 grams                                                    | 40 crackers (~3/s cup)<br>or 44 grams              |
| Savory            | (about 1" by 1")**                          | TO CHACKETS OF TH GRAITIS                                       | or 22 grains                                                                             |                                                    |