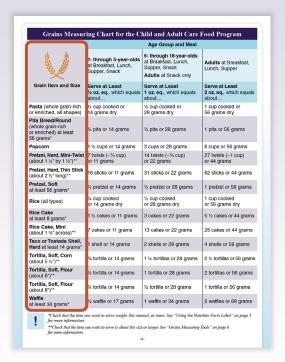

# **How Much Is 1 Ounce Equivalent?**

Using the Grains Measuring Chart

### **How Much Is 1 Ounce Equivalent?**

20 cheese crackers (1" by 1") = 1 oz. eq.

12 thin wheat crackers (1  $\frac{1}{4}$ " by 1  $\frac{1}{4}$ ") = 1 oz. eq.

5 woven whole-wheat crackers (1  $\frac{1}{2}$ " by 1  $\frac{1}{2}$ ") = 1 oz. eq.

# **Grains Measuring Chart for the Child and Adult Care Food Program**

|                                                                  |                                                                 | Age Group and Meal                                                                       |                                                    |
|------------------------------------------------------------------|-----------------------------------------------------------------|------------------------------------------------------------------------------------------|----------------------------------------------------|
|                                                                  | 1- through 5-year-olds<br>at Breakfast, Lunch,<br>Supper, Snack | 6- through 18-year-olds<br>at Breakfast, Lunch,<br>Supper, Snack<br>Adults at Snack only | Adults at Breakfast,<br>Lunch, Supper              |
| Grain Item and Size                                              | Serve at Least 1/2 oz. eq., which equals about                  | Serve at Least<br>1 oz. eq., which equals<br>about                                       | Serve at Least<br>2 oz. eq., which<br>equals about |
| Bagel (entire bagel)<br>at least 56 grams*                       | 1/4 bagel or 14 grams                                           | ½ bagel or 28 grams                                                                      | 1 bagel or 56 grams                                |
| Bagel, Mini (entire bagel)<br>at least 28 grams*                 | 1/2 bagel or 14 grams                                           | 1 bagel or 28 grams                                                                      | 2 bagels or 56 grams                               |
| Biscuit at least 28 grams*                                       | 1/2 biscuit or 14 grams                                         | 1 biscuit or 28 grams                                                                    | 2 biscuits or 56 grams                             |
| Bread (whole grain-rich or<br>enriched) at least 28 grams*       | 1/2 slice or 14 grams                                           | 1 slice or 28 grams                                                                      | 2 slices or 56 grams                               |
| Bun or Roll (entire bun<br>or roll) at least 28 grams*           | 1/2 bun/roll or 14 grams                                        | 1 bun/roll or 28 grams                                                                   | 2 buns/rolls or 56 grams                           |
| Cereal Grains (barley,<br>bulgur, quinoa, etc.)                  | 14 cup cooked or<br>14 grams dry                                | ½ cup cooked or<br>28 grams dry                                                          | 1 cup cooked or<br>56 grams dry                    |
| Cereal, Ready-to-Eat:<br>Flakes or Rounds                        | 1/2 cup or 14 grams                                             | 1 cup or 28 grams                                                                        | 2 cups or 56 grams                                 |
| Cereal, Ready-to-Eat:<br>Granola                                 | 1/4 cup or 14 grams                                             | 1/4 cup or 28 grams                                                                      | 1/2 cup or 56 grams                                |
| Cereal, Ready-to-Eat:<br>Puffed                                  | % cup or 14 grams                                               | 1 ¼ cup or 28 grams                                                                      | 2 ½ cups or 56 grams                               |
| Corn Muffin<br>at least 34 grams*                                | 1/2 muffin or 17 grams                                          | 1 muffin or 34 grams                                                                     | 2 muffins or 68 grams                              |
| Cracker, Animal<br>(about 1 ½" by 1")**                          | 8 crackers or 14 grams                                          | 15 crackers or 28 grams                                                                  | 30 crackers (~1 cup)<br>or 56 grams                |
| Cracker, Bear-Shaped,<br>Sweet (about 1" by ½")**                | 12 crackers (~¼ cup)<br>or 14 grams                             | 24 crackers (~1/2 cup)<br>or 28 grams                                                    | 48 crackers (~1 cup)<br>or 56 grams                |
| Cracker, Cheese, Square,<br>Savory (about 1" by 1")**            | 10 crackers or 11 grams                                         | 20 crackers (~1/3 cup)<br>or 22 grams                                                    | 40 crackers (~% cup)<br>or 44 grams                |
| Cracker, Fish-Shaped<br>or Similar, Savory<br>(about ¾" by ½")** | 21 crackers (~¼ cup)<br>or 11 grams                             | 41 crackers (~1/2 cup)<br>or 22 grams                                                    | 81 crackers (~1 cup)<br>or 44 grams                |
|                                                                  |                                                                 |                                                                                          |                                                    |
| *Check that the item you<br>for more information                 | want to serve weighs this amount                                | , or more. See "Using the Nutritic                                                       | m Facts Label" on page 5                           |