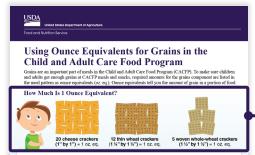

# **How Much Is 1 Ounce Equivalent?**

Using the Grains Measuring Chart

### **How Much Is 1 Ounce Equivalent?**

20 cheese crackers (1" by 1") = 1 oz. eq.

12 thin wheat crackers (1  $\frac{1}{4}$ " by 1  $\frac{1}{4}$ ") = 1 oz. eq.

5 woven whole-wheat crackers (1  $\frac{1}{2}$ " by 1  $\frac{1}{2}$ ") = 1 oz. eq.