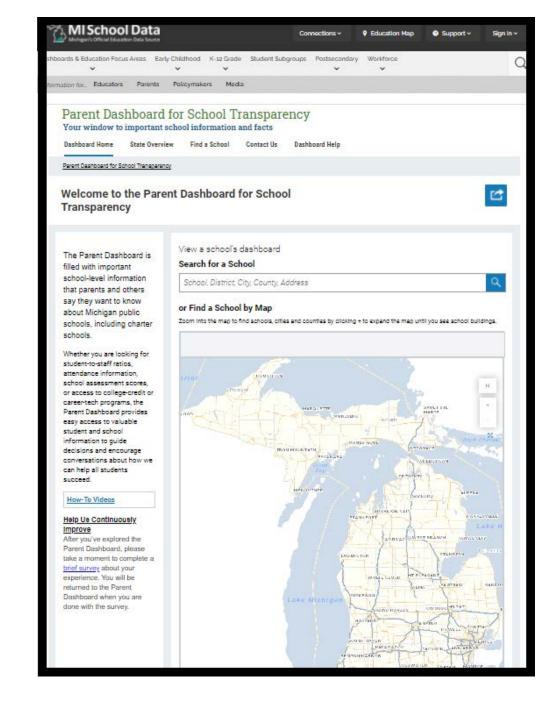

#### **Your Window to Important School Information and Facts**

Michigan's Parent Dashboard provides easy access to meaningful school-level measures that parents and other stakeholders say are important when learning about a school. In fact, parents and educators provided input on the Parent Dashboard right from the start!

#### **Accessing the Parent Dashboard is easy!**

Step 2 Select the school you want to learn about (follow tips on screen)

**Step 3** Look at that school's performance on the measures you care most about