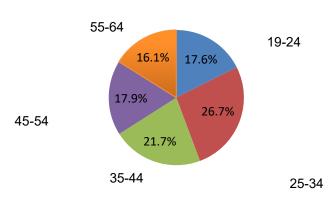

## Healthy Michigan Plan Progress Report Monday, May 27, 2025

| Total Healthy Michigan Plan Beneficiaries |                   |                 |                 |  |
|-------------------------------------------|-------------------|-----------------|-----------------|--|
|                                           | Number of Females | Number of Males | Number Eligible |  |
| Age 19-24                                 | 64,296            | 61,819          | 126,115         |  |
| Age 25-34                                 | 85,155            | 106,057         | 191,212         |  |
| Age 35-44                                 | 67,599            | 87,554          | 155,153         |  |
| Age 45-54                                 | 59,861            | 68,281          | 128,142         |  |
| Age 55-64                                 | 56,385            | 59,146          | 115,531         |  |
| Total                                     | 333,296           | 382,857         | 716,153         |  |
| Percentage                                | 46.54%            | 53.46%          | 100.00%         |  |

## **Enrollees in Healthy Michigan Plan by Age**

| May Healthy Michigan Enrollment by Health Plan |                        |                       |  |  |
|------------------------------------------------|------------------------|-----------------------|--|--|
| Health Plan                                    | Beneficiaries Enrolled | Percent of Enrollment |  |  |
| Aetna                                          | 15,464                 | 2.8%                  |  |  |
| Blue Cross                                     | 109,316                | 19.8%                 |  |  |
| HAP Empowered                                  | 17,470                 | 3.2%                  |  |  |
| McLaren                                        | 74,721                 | 13.5%                 |  |  |
| Meridian                                       | 99,376                 | 18.0%                 |  |  |
| Molina                                         | 79,823                 | 14.5%                 |  |  |
| Priority Health                                | 63,947                 | 11.6%                 |  |  |
| United Health Care                             | 77,626                 | 14.1%                 |  |  |
| Upper Peninsula                                | 14,011                 | 2.5%                  |  |  |
| Totals                                         | 551,754                | 100.0%                |  |  |