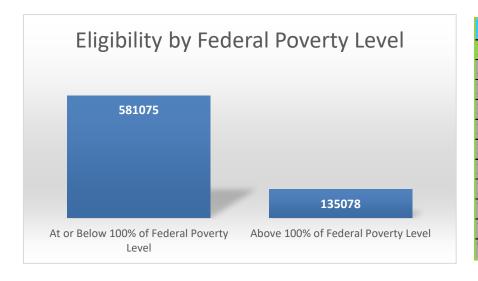

igible |  |
| Age 19-24                                 | 64,296            | 61,819          | 126,115         |  |
| Age 25-34                                 | 85,155            | 106,057         | 191,212         |  |
| Age 35-44                                 | 67,599            | 87,554          | 155,153         |  |
| Age 45-54                                 | 59,861            | 68,281          | 128,142         |  |
| Age 55-64                                 | 56,385            | 59,146          | 115,531         |  |
| Total                                     | 333,296           | 382,857         | 716,153         |  |
| Percentage                                | 46.54%            | 53.46%          | 100.00%         |  |

## **Enrollees in Healthy Michigan Plan by Age**





| May Healthy Michigan Enrollment by Health Plan |                        |                       |  |  |
|------------------------------------------------|------------------------|-----------------------|--|--|
| Health Plan                                    | Beneficiaries Enrolled | Percent of Enrollment |  |  |
| Aetna                                          | 15,464                 | 2.8%                  |  |  |
| Blue Cross                                     | 109,316                | 19.8%                 |  |  |
| HAP Empowered                                  | 17,470                 | 3.2%                  |  |  |
| McLaren                                        | 74,721                 | 13.5%                 |  |  |
| Meridian                                       | 99,37