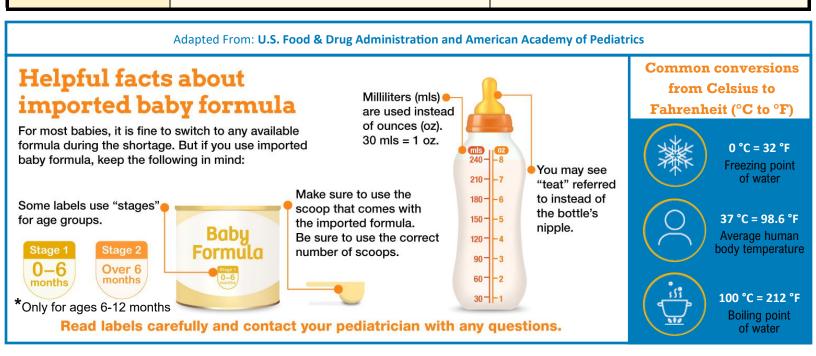

## Temporary Choices for Powder Formula Shopping Guide

Check your benefit balance to see how many cans you can buy.

You can mix and match sizes.

Pick cans that count as 1 or 2 cans (or add up to a whole number) to help you get the most out of your benefits.

If you have one can left, you can only purchase a small can.