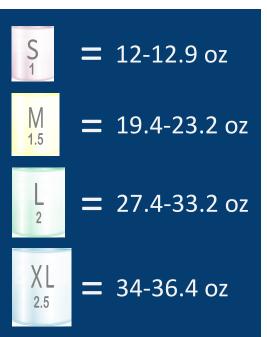

## Temporary Choices for Powder Formula Shopping Guide

Check your benefit balance to see how many cans you can buy.

You can mix and match sizes.

Pick cans that count as 1 or 2 cans (or add up to a whole number) to help you get the most out of your benefits.

If you have one can left, you can only purchase a small can.