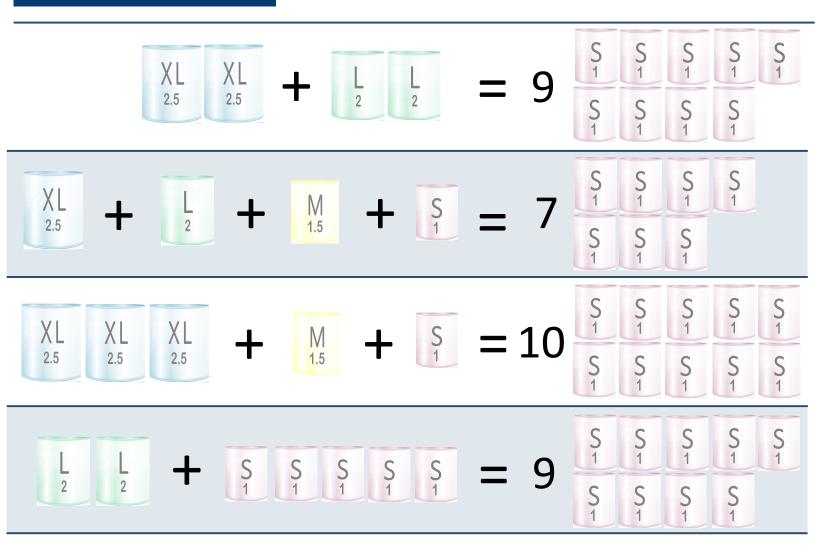

## Temporary Choices for Powder Formula Shopping Guide

Check your benefit balance to see how many cans you can buy.

You can mix and match sizes.

Pick cans that count as 1 or 2 cans (or add up to a whole number) to help you get the most out of your benefits.

If you have one can left, you can only purchase a small can.