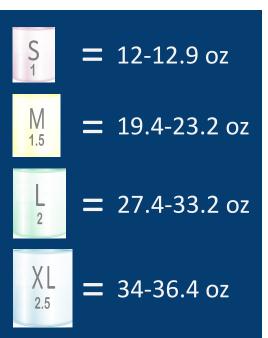

| Similac Neosure                       | SILILIES  SILILIES  PROPERTY OF A SECRET OF THE ACCOUNT OF THE ACC |          |              |               |







## Temporary Choices for Powder Formula Shopping Guide



Check your benefit balance to see how many cans you can buy.

You can mix and match sizes.

Pick cans that count as 1 or 2 cans (or add up to a whole number) to help you get the most out of your benefits.

If you have one can left, you can only purchase a small can.