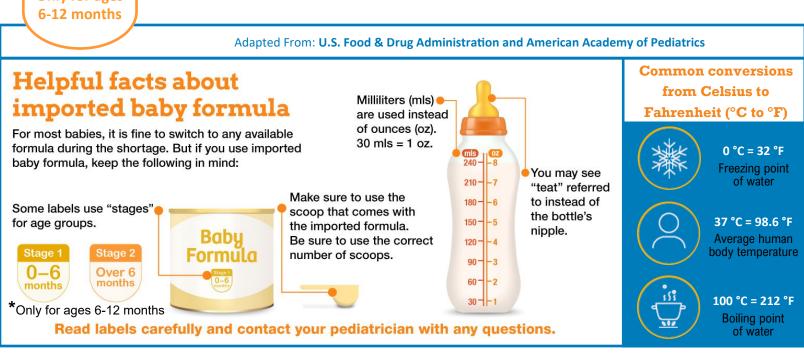

| Similac Neosure                       | SILILIES  SILILIES  PROPERTY OF A SECRET OF THE ACCOUNT OF THE ACC |          |              |               |







## Temporary Choices for Powder Formula Shopping Guide



Check your benefit balance to see how many cans you can buy.

You can mix and match sizes.

Pick cans that count as 1 or 2 cans (or add up to a whole number) to help you get the most out of your benefits.

If you have one can left, you can only purchase a small can.