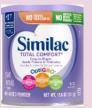

**Step 1.** Buy Similac WIC size formulas.

| Start Here                                                             | These option                                                                                                                                                                                                                                                                                                                                                                                                                                                                                                                                                                                                                                                                                                                                                                                                                                                                                                                                                                                                                                                                                                                                                                                                                                                                                                                                                                                                                                                                                                                                                                                                                                                                                                                                                                                                                                                                                                                                                                                                                                                                                                                   | s are available if your infa                 | nt does not tolerate Simi                                         | lac Advance.                                                     |
|------------------------------------------------------------------------|--------------------------------------------------------------------------------------------------------------------------------------------------------------------------------------------------------------------------------------------------------------------------------------------------------------------------------------------------------------------------------------------------------------------------------------------------------------------------------------------------------------------------------------------------------------------------------------------------------------------------------------------------------------------------------------------------------------------------------------------------------------------------------------------------------------------------------------------------------------------------------------------------------------------------------------------------------------------------------------------------------------------------------------------------------------------------------------------------------------------------------------------------------------------------------------------------------------------------------------------------------------------------------------------------------------------------------------------------------------------------------------------------------------------------------------------------------------------------------------------------------------------------------------------------------------------------------------------------------------------------------------------------------------------------------------------------------------------------------------------------------------------------------------------------------------------------------------------------------------------------------------------------------------------------------------------------------------------------------------------------------------------------------------------------------------------------------------------------------------------------------|----------------------------------------------|-------------------------------------------------------------------|------------------------------------------------------------------|
| Similac Advance 12.4 oz powder can  Sinilac Advance 12.4 oz powder can | Similac Total Comfort 12.6 oz powder can  Similac TOTAL COMFORT TOTAL CO | Similac Sensitive 12.5 oz powder can         | Similac Soy Isomil 12.4 oz powder can  Sirilac Soy Isomil Optigro | Similac for Spit-Up 12.5 oz powder can  Similar ED               |
| UPC: 070074559582                                                      | UPC: 070074626000                                                                                                                                                                                                                                                                                                                                                                                                                                                                                                                                                                                                                                                                                                                                                                                                                                                                                                                                                                                                                                                                                                                                                                                                                                                                                                                                                                                                                                                                                                                                                                                                                                                                                                                                                                                                                                                                                                                                                                                                                                                                                                              | UPC: 070074575414                            | UPC: 070074559643                                                 | UPC: 070074509600                                                |
| Milk-based formula                                                     | Milk-based formula<br>with broken down<br>proteins & reduced<br>lactose                                                                                                                                                                                                                                                                                                                                                                                                                                                                                                                                                                                                                                                                                                                                                                                                                                                                                                                                                                                                                                                                                                                                                                                                                                                                                                                                                                                                                                                                                                                                                                                                                                                                                                                                                                                                                                                                                                                                                                                                                                                        | Milk-based formula with little to no lactose | Soy-based formula<br>with broken down<br>proteins & no lactose    | Milk-based formula with little to no lactose & added rice starch |
|                                                                        |                                                                                                                                                                                                                                                                                                                                                                                                                                                                                                                                                                                                                                                                                                                                                                                                                                                                                                                                                                                                                                                                                                                                                                                                                                                                                                                                                                                                                                                                                                                                                                                                                                                                                                                                                                                                                                                                                                                                                                                                                                                                                                                                | May Hel                                      | p With:                                                           |                                                                  |
| Commonly used Well tolerated by most                                   | Gas<br>Fussiness                                                                                                                                                                                                                                                                                                                                                                                                                                                                                                                                                                                                                                                                                                                                                                                                                                                                                                                                                                                                                                                                                                                                                                                                                                                                                                                                                                                                                                                                                                                                                                                                                                                                                                                                                                                                                                                                                                                                                                                                                                                                                                               | Gas<br>Fussiness<br>Spit Up                  | Gas<br>Fussiness                                                  | Spit Up                                                          |