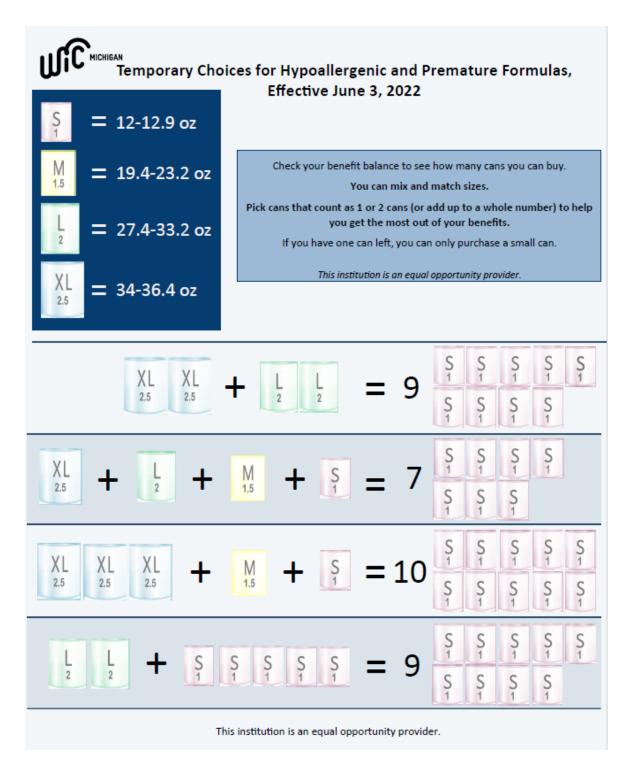

As with last week's Vendor communication, we ask that you please note the following important details:

- <u>Size of purchase</u>: Powder formula may now be purchased from 12 oz to 36.4 oz. The typical unit size for powdered WIC formula is a single can containing 12-12.9 oz. The purchase of a single item may now deduct 1 can, 1.5 cans, 2 cans, or 2.5 cans from a WIC customer's benefits depending on the size
- 2. Additional brands and varieties: The Michigan WIC Program approved additional sizes for specialty formulas. The charts below (and attached) list WIC-approved varieties of premature and hypoallergenic formulas on the left, and all acceptable additional options for that benefit on the right. If you are unable to source standard WIC-approved specialty formulas, you may use this as a guide to source additional options, so customers have more choices available to them while shopping at your store.
- 3. <u>Replacing chart displayed on store shelves</u>: We encouraged Vendors last week to post the May 26 revision of 'Temporary Choices for Powder Formula' **near the formula on your store shelves**. Please also include the two (2) attached expansion charts to show your customers who have specialty formula needs a full list of current options. The 'Temporary Choices for Hypoallergenic' list replaces the previous version limited to store brand options, titled 'Hypoallergenic Store Brand Formula Options.' Our website will be updated to reflect these changes, and WIC participants will receive a phone notification regarding these changes early next week.
- 4. <u>Updating the APL</u>: To ensure successful redemption of these expanded options, it is important that all Vendors **download the latest Approved Product List** (APL) file. The expanded formula choice APL file is now available for download, effective June 3, 2022. If you have an integrated system, this may be done by your point-of-sale (POS) provider. If you have a stand-beside POS device, you may do a manual update by following these <u>instructions</u>.
- 5. <u>Troubleshooting</u>: This benefit marks a change for your store and a change for our WIC families. We ask that your store staff scan any formula brought to the register for a WIC purchase and **let the point-of-sale device determine** whether the customer has the correct benefits for formula they brought to check out. If your point-of-sale shows an error, the customer will know it was an issue with benefits and not your store staff preventing them from purchasing the option they picked from the shelf. Then you may help in finding an appropriate formula.