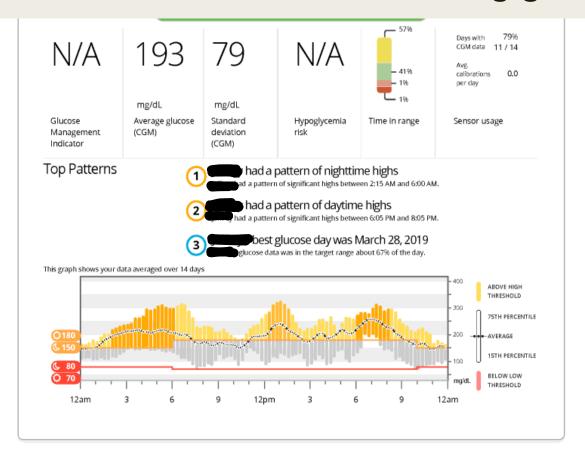

# CGM of patient with no symptoms of hypoglycemia.

## CGM of patient with no symptoms of hypoglycemia.