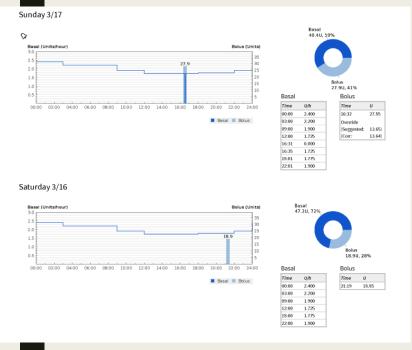

# This patient uses an insulin pump.

### Libere analysis with high variability.