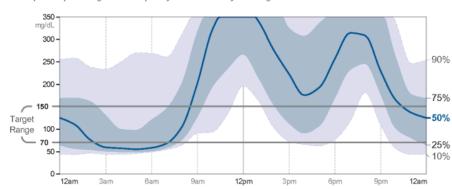

### **Ambulatory Glucose Profile**

Curves/plots represent glucose frequency distributions by time regardless of date