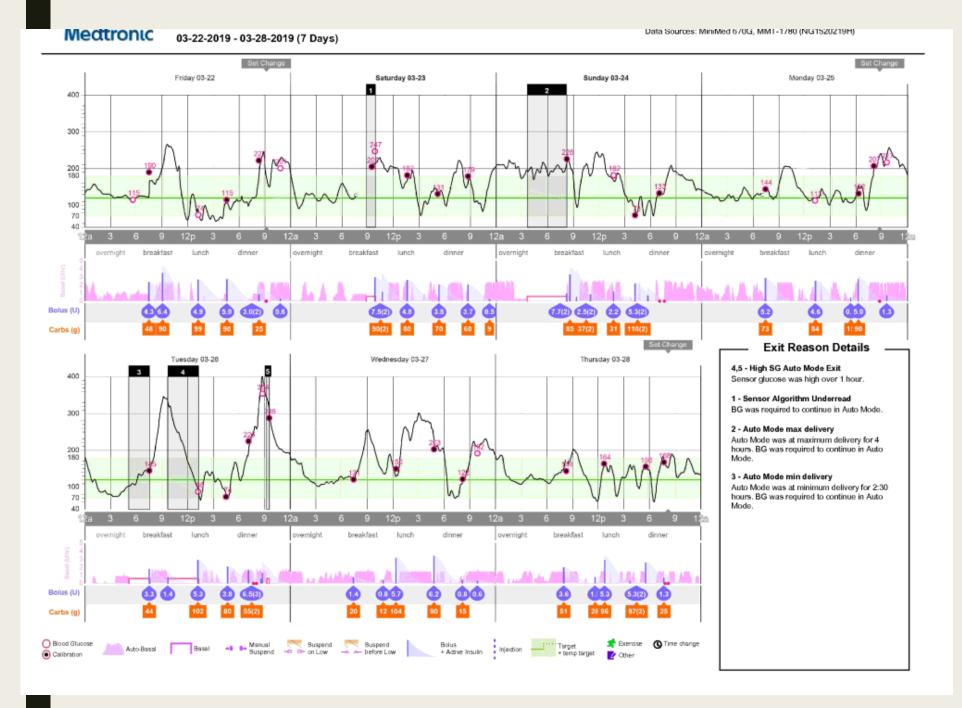

## Libre analysis on a "pumper" Sometimes lows are due to not enough insulin!

# Libre analysis on a "pumper"

# Sometimes lows are due to not enough insulin!