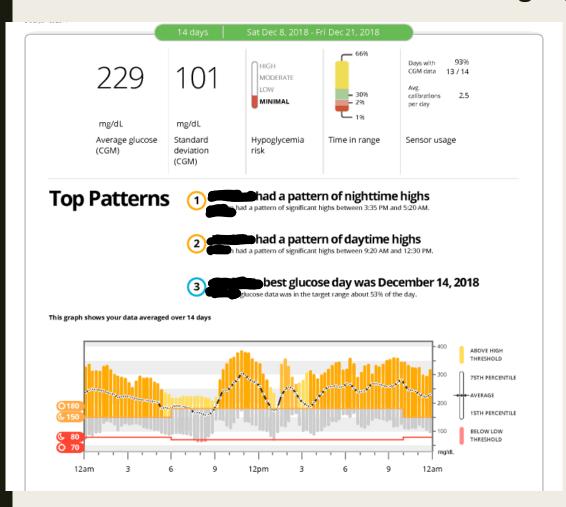

## CASE STUDIES

Professional Panel Discussion Bernard Degnan, MD

### **CGM Glucose Pattern Summary**

LibreView

April 23, 2019 - May 3, 2019 (11 Days)

CGM Device: FreeStyle Libre Pro [N/A]% Compliant w/Calibration\* 100% Time

\*Not applicable to FreeStyle Libre or FreeStyle Libre Pro which do not require calibration.

#### Summary



\*Reference ranges calculated from population without diabetes.

#### **Ambulatory Glucose Profile**

Curves/plots represent glucose frequency distributions by time regardless of date



HbA1C is 8.0% suggesting average blood sugar of about 185 mg/dL.

Glucose meter readings show an average of 250 mg/dL with no apparent lows.



## Contrast of CGM of two patients with similar average glucose on meters.





### **CGM Glucose Pattern Summary**



March 19, 2019 - March 28, 2019 (10 Days)

CGM Device: FreeStyle Libre Pro [N/A]% Compliant w/Calibration\* 100% Time World

\*Not applicable to FreeStyle Libre or FreeStyle Libre Pro which do not require calibration.

#### Summary



\*Reference ranges calculated from population without diabetes.

### **Ambulatory Glucose Profile**

Curves/plots represent glucose frequency distributions by time regardless of date



# CGM of patient with no symptoms of hypoglycemia.





## CGM of patient with no symptoms of hypoglycemia.

### Patients with similar morning glucose levels









## HbA1c higher than expected based on glucometer readings.



# This patient uses an insulin pump.

### Libere analysis with high variability.







# Patient on 670 G