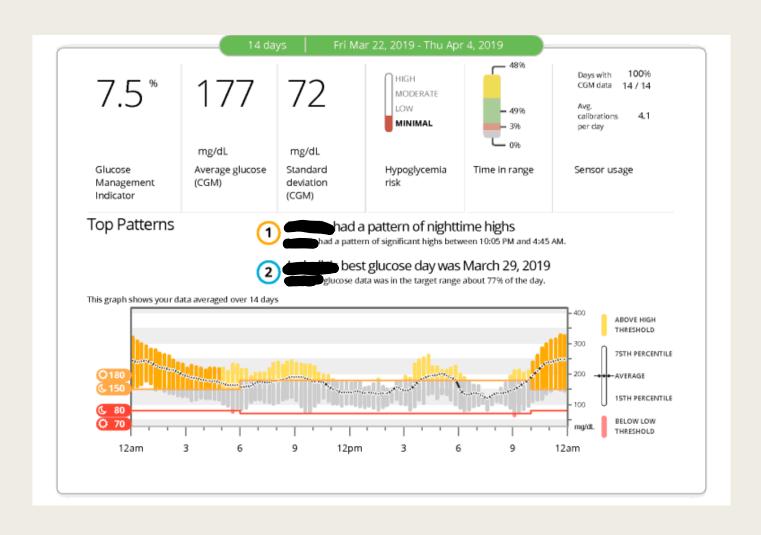

mg/dL with no apparent lows.



## Contrast of CGM of two patients with similar average glucose on meters.





### **CGM Glucose Pattern Summary**



March 19, 2019 - March 28, 2019 (10 Days)

CGM Device: FreeStyle Libre Pro [N/A]% Compliant w/Calibration\* 100% Time World

\*Not applicable to FreeStyle Libre or FreeStyle Libre Pro which do not require calibration.

#### Summary



\*Reference ranges calculated from population without diabetes.

### **Ambulatory Glucose Profile**

Curves/plots represent glucose frequency distributions by time regardless of date



# CGM of patient with no symptoms of hypoglycemia.





## CGM of patient with no symptoms of hypoglycemia.

### Patients with similar morning glucose levels









## HbA1c higher than expected based on glucometer readings.



# This patient uses an insulin pump.

### Libere analysis with high variability.







# Patient on 670 G insulin pump in auto mode.



# Patient on 670 G insulin pump in auto mode.

## Libre analysis on a "pumper" Sometimes lows are due to not enough insulin!















# Libre analysis on a "pumper"

# Sometimes lows are due to not enough insulin!