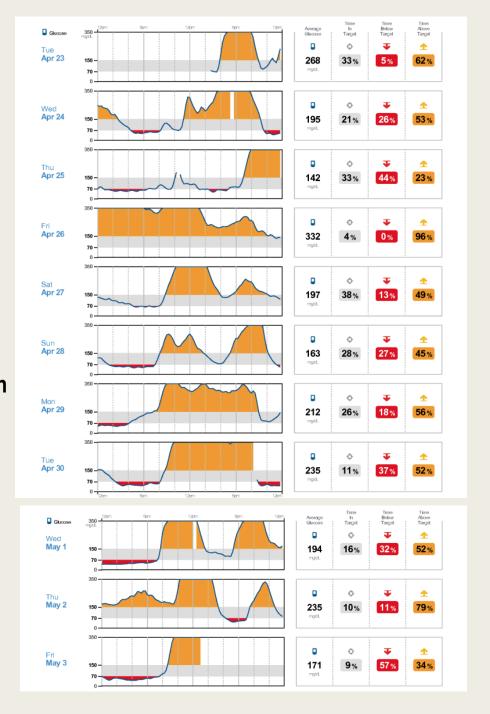

### **CGM Glucose Pattern Summary**

LibreView

April 23, 2019 - May 3, 2019 (11 Days)

CGM Device: FreeStyle Libre Pro [N/A]% Compliant w/Calibration\* 100% Time

\*Not applicable to FreeStyle Libre or FreeStyle Libre Pro which do not require calibration.