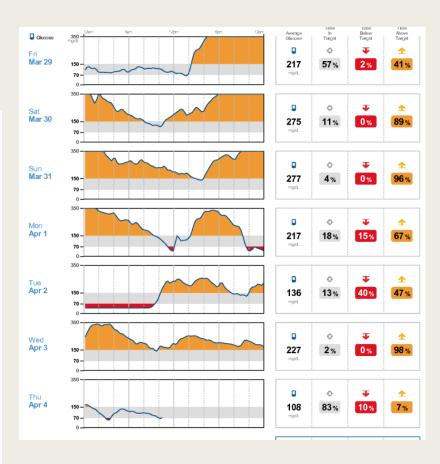

# CGM of patient with no symptoms of hypoglycemia.

## CGM of patient with no symptoms of hypoglycemia.