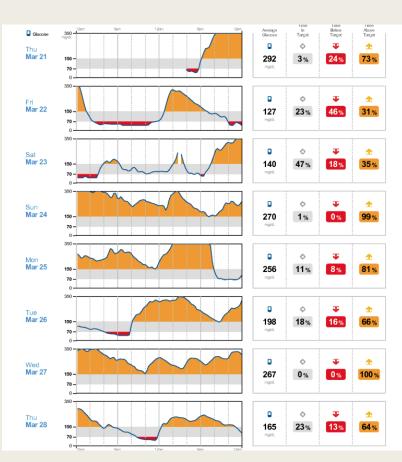

# CGM of patient with no symptoms of hypoglycemia.

## CGM of patient with no symptoms of hypoglycemia.