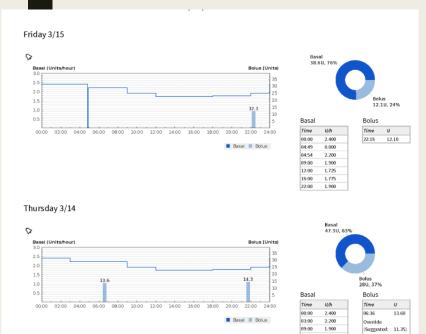

## Libre analysis on a "pumper" Sometimes lows are due to not enough insulin!

# Libre analysis on a "pumper"

# Sometimes lows are due to not enough insulin!