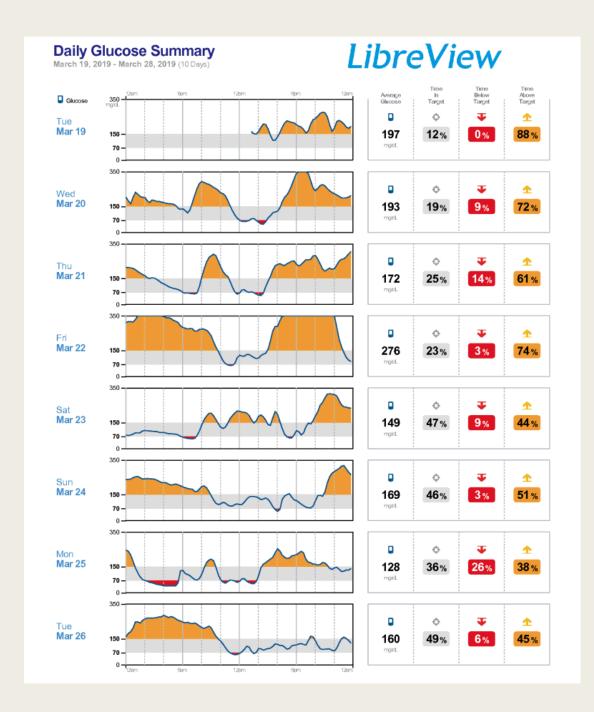

### **CGM Glucose Pattern Summary**

March 19, 2019 - March 28, 2019 (10 Days)

CGM Device: FreeStyle Libre Pro [N/A]% Compliant w/Calibration\* 100% Time World

\*Not applicable to FreeStyle Libre or FreeStyle Libre Pro which do not require calibration.