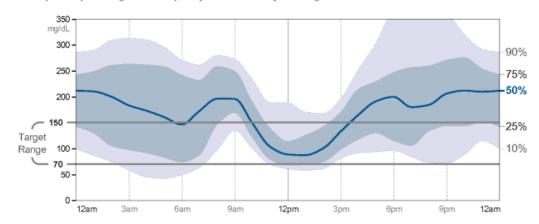

### **Ambulatory Glucose Profile**

Curves/plots represent glucose frequency distributions by time regardless of date