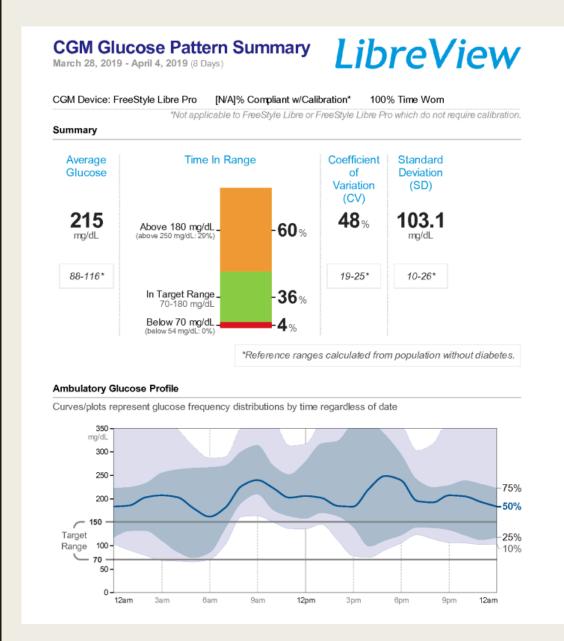

### **CGM Glucose Pattern Summary**

March 19, 2019 - March 28, 2019 (10 Days)

CGM Device: FreeStyle Libre Pro [N/A]% Compliant w/Calibration\* 100% Time World

\*Not applicable to FreeStyle Libre or FreeStyle Libre Pro which do not require calibration.

#### Summary

\*Reference ranges calculated from population without diabetes.

### **Ambulatory Glucose Profile**

Curves/plots represent glucose frequency distributions by time regardless of date

### Libere analysis with high variability.