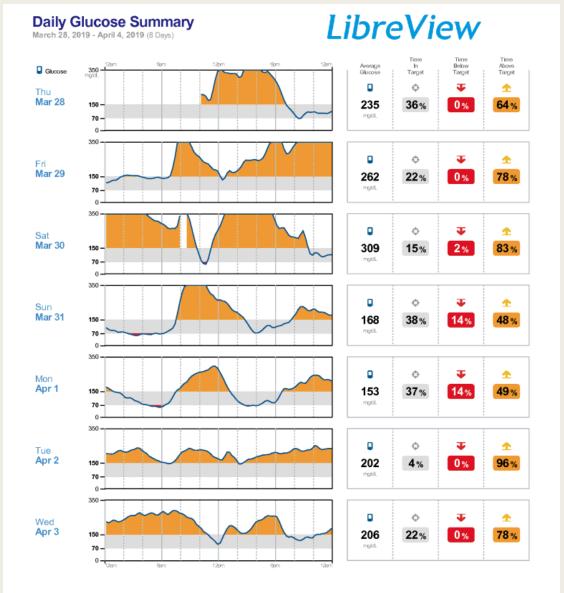

e glucose on meters.





### **CGM Glucose Pattern Summary**



March 19, 2019 - March 28, 2019 (10 Days)

CGM Device: FreeStyle Libre Pro [N/A]% Compliant w/Calibration\* 100% Time World

\*Not applicable to FreeStyle Libre or FreeStyle Libre Pro which do not require calibration.

#### Summary



\*Reference ranges calculated from population without diabetes.

### **Ambulatory Glucose Profile**

Curves/plots represent glucose frequency distributions by time regardless of date



# CGM of patient with no symptoms of hypoglycemia.





## CGM of patient with no symptoms of hypoglycemia.

### Patients with similar morning glucose levels









## HbA1c higher than expected based on glucometer readings.



# This patient uses an insulin pump.

### Libere analysis with high variability.







# Patient on 670 G insulin pump in auto mode.



# Patient on 670 G insulin pump in auto mode.

## Libre analysis on a "pumper" Sometimes lows are due to not enough insulin!















# Libre analysis on a "pumper"

# Sometimes lows are due to not enough insulin!