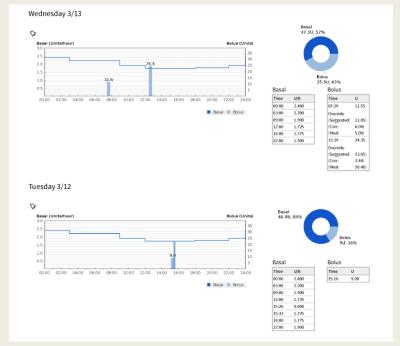

d

\*Not applicable to FreeStyle Libre or FreeStyle Libre Pro which do not require calibration.

#### Summary



\*Reference ranges calculated from population without diabetes.

### **Ambulatory Glucose Profile**

Curves/plots represent glucose frequency distributions by time regardless of date



# CGM of patient with no symptoms of hypoglycemia.





## CGM of patient with no symptoms of hypoglycemia.

### Patients with similar morning glucose levels









## HbA1c higher than expected based on glucometer readings.



# This patient uses an insulin pump.

### Libere analysis with high variability.







# Patient on 670 G insulin pump in auto mode.



# Patient on 670 G insulin pump in auto mode.

## Libre analysis on a "pumper" Sometimes lows are due to not enough insulin!















# Libre analysis on a "pumper"

# Sometimes lows are due to not enough insulin!