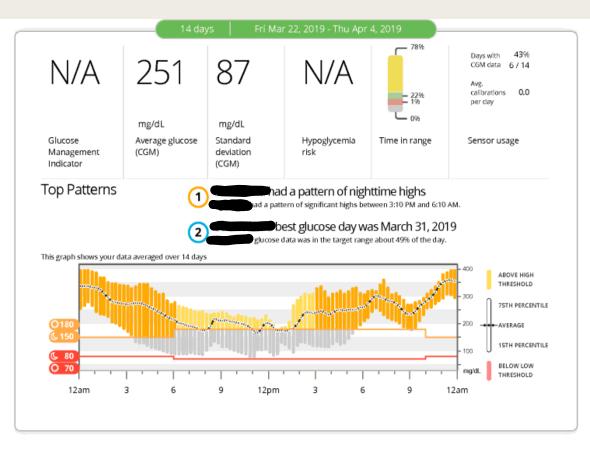

bout 185 mg/dL.

Glucose meter readings show an average of 250 mg/dL with no apparent lows.



## Contrast of CGM of two patients with similar average glucose on meters.





### **CGM Glucose Pattern Summary**



March 19, 2019 - March 28, 2019 (10 Days)

CGM Device: FreeStyle Libre Pro [N/A]% Compliant w/Calibration\* 100% Time World

\*Not applicable to FreeStyle Libre or FreeStyle Libre Pro which do not require calibration.

#### Summary



\*Reference ranges calculated from population without diabetes.

### **Ambulatory Glucose Profile**

Curves/plots represent glucose frequency distributions by time regardless of date



# CGM of patient with no symptoms of hypoglycemia.





## CGM of patient with no symptoms of hypoglycemia.

### Patients with similar morning glucose levels









## HbA1c higher than expected based on glucometer readings.



# This patient uses an insulin pump.

### Libere analysis with high variability.







# Patient on 670 G insulin pump in auto mode.



# Patient on 670 G insulin pump in auto mode.

## Libre analysis on a "pumper" Sometimes lows are due to not enough insulin!















# Libre analysis on a "pumper"

# Sometimes lows are due to not enough insulin!