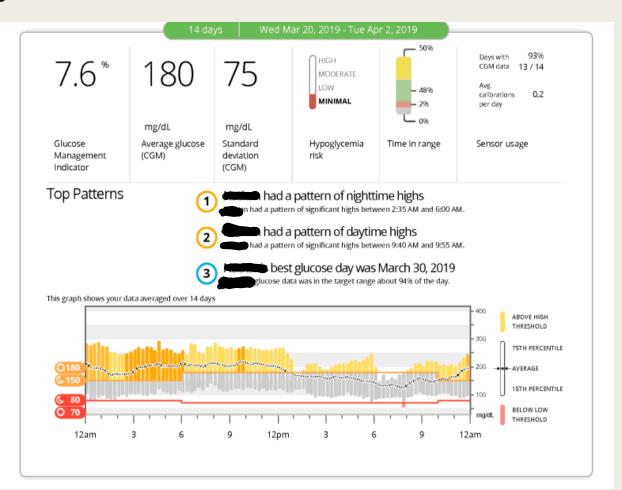

### **CGM Glucose Pattern Summary**

March 19, 2019 - March 28, 2019 (10 Days)

CGM Device: FreeStyle Libre Pro [N/A]% Compliant w/Calibration\* 100% Time World

\*Not applicable to FreeStyle Libre or FreeStyle Libre Pro which do not require calibration.

#### Summary

\*Reference ranges calculated from population without diabetes.

### **Ambulatory Glucose Profile**

Curves/plots represent glucose frequency distributions by time regardless of date