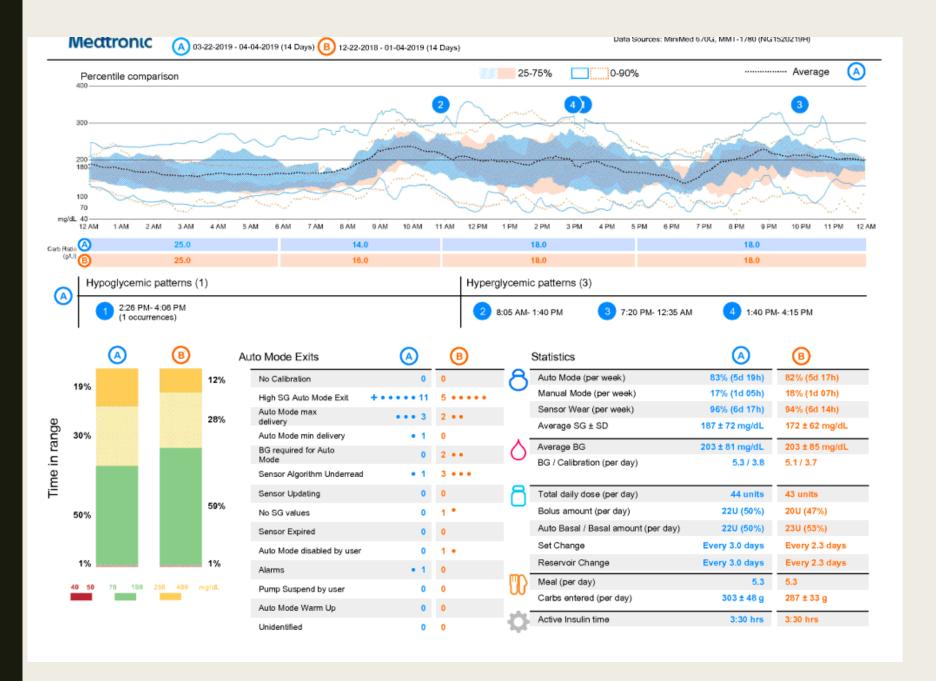

# This patient uses an insulin pump.

# Patient on 670 G insulin pump in auto mode.