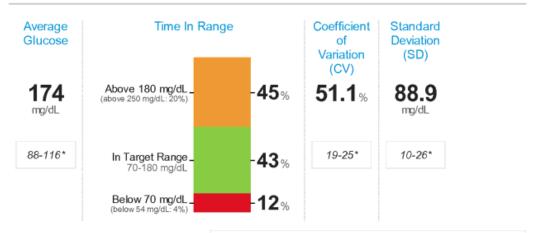

Time

\*Not applicable to FreeStyle Libre or FreeStyle Libre Pro which do not require calibration.

#### Summary



\*Reference ranges calculated from population without diabetes.

#### **Ambulatory Glucose Profile**

Curves/plots represent glucose frequency distributions by time regardless of date



HbA1C is 8.0% suggesting average blood sugar of about 185 mg/dL.

Glucose meter readings show an average of 250 mg/dL with no apparent lows.



## Contrast of CGM of two patients with similar average glucose on meters.





### **CGM Glucose Pattern Summary**



March 19, 2019 - March 28, 2019 (10 Days)

CGM Device: FreeStyle Libre Pro [N/A]% Compliant w/Calibration\* 100% Time World

\*Not applicable to FreeStyle Libre or FreeStyle Libre Pro which do not require calibration.

#### Summary



\*Reference ranges calculated from population without diabetes.

### **Ambulatory Glucose Profile**

Curves/plots represent glucose frequency distributions by time regardless of date



# CGM of patient with no symptoms of hypoglycemia.





## CGM of patient with no symptoms of hypoglycemia.

### Patients with similar morning glucose levels









## HbA1c higher than expected based on glucometer readings.



# This patient uses an insulin pump.

### Libere analysis with high variability.







# Patient on 670 G insulin pump in auto mode.



# Patient on 670 G insulin pump in auto mode.

## Libre analysis on a "pumper" Sometimes lows are due to not enough insulin!















# Libre analysis on a "pumper"

# Sometimes lows are due to not enough insulin!