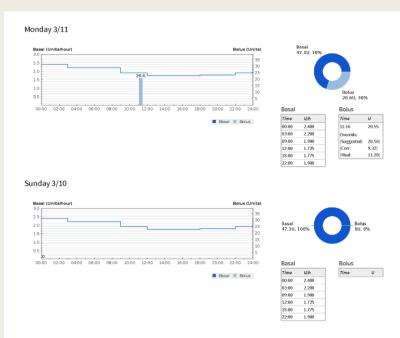

# This patient uses an insulin pump.

### Libere analysis with high variability.