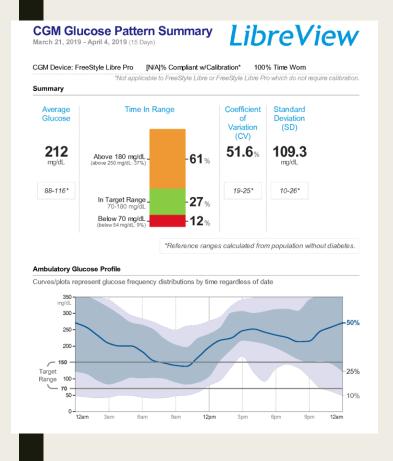

### **CGM Glucose Pattern Summary**

March 19, 2019 - March 28, 2019 (10 Days)

CGM Device: FreeStyle Libre Pro [N/A]% Compliant w/Calibration\* 100% Time World

\*Not applicable to FreeStyle Libre or FreeStyle Libre Pro which do not require calibration.

#### Summary

\*Reference ranges calculated from population without diabetes.

### **Ambulatory Glucose Profile**

Curves/plots represent glucose frequency distributions by time regardless of date