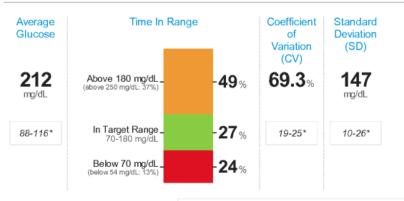

#### Summary

\*Reference ranges calculated from population without diabetes.

#### **Ambulatory Glucose Profile**

Curves/plots represent glucose frequency distributions by time regardless of date

HbA1C is 8.0% suggesting average blood sugar of about 185 mg/dL.

Glucose meter readings show an average of 250 mg/dL with no apparent lows.