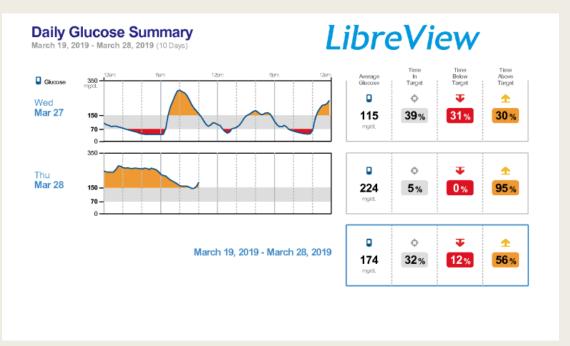

### **CGM Glucose Pattern Summary**

March 19, 2019 - March 28, 2019 (10 Days)

CGM Device: FreeStyle Libre Pro [N/A]% Compliant w/Calibration\* 100% Time World

\*Not applicable to FreeStyle Libre or FreeStyle Libre Pro which do not require calibration.

#### Summary

\*Reference ranges calculated from population without diabetes.

### **Ambulatory Glucose Profile**

Curves/plots represent glucose frequency distributions by time regardless of date