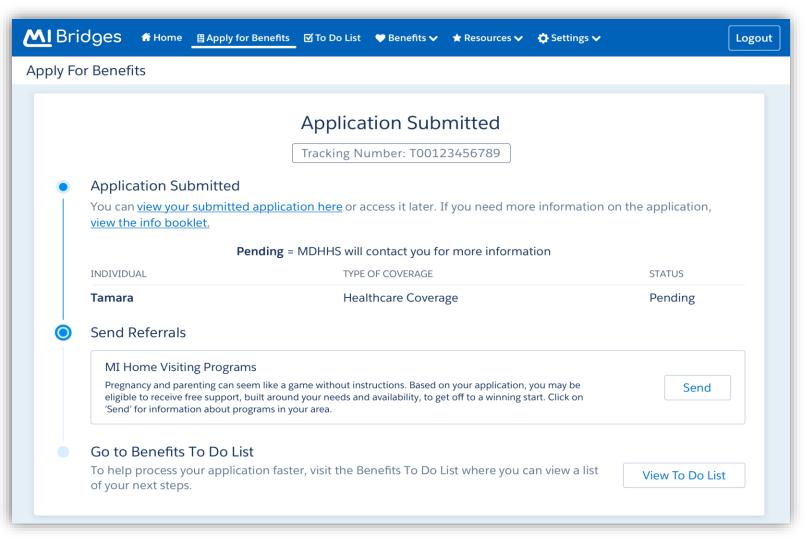

## **Self-Referral**

| Figure  | <b>Update</b>                                                                                                         |
|---------|-----------------------------------------------------------------------------------------------------------------------|
| 19 – 24 | <b>Self-Referral.</b> New referral organization; Michigan Home Visiting Program. When an application is submitted and |
|         | has a household member under the age of 6 and/or pregnant household member in the application, the Michigan           |
|         | Home Visiting Program referral will be offered. The resident can send at the time of application or later.            |
| 25 - 27 | <b>Self-Referral.</b> New referral organization; Michigan Veterans Affair Agency. An application submitted and the    |
|         | questions "Has anyone in your household served in the military or armed services" is answered yes, the Michigan       |
|         | Veterans Affair Agency referral will be triggered. The resident can send at the time of application or later          |

Figure 15: WIC PDF

Figure 16: WIC PDF

Figure 17: WIC PDF

Figure 18: WIC PDF

Figure 19: Self-Referral

Figure 20: Self-Referral

Figure 21: Self-Referral

Figure 22: Self-Referral

Figure 23: Self-Referral

Figure 24: Self-Referral

Figure 25: Self-Referral

Figure 26: Self-Referral

Figure 27: Self-Referral