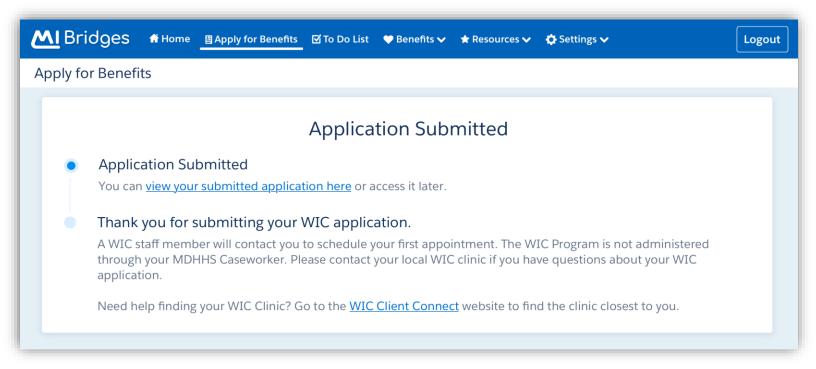

### Women and Infant Children (WIC)

| Figure  | Update                                                                                                       |
|---------|--------------------------------------------------------------------------------------------------------------|
| 1       | WIC. New WIC program symbol.                                                                                 |
| 2 - 14  | WIC. New WIC application for benefits (AFB). MI Bridges now offers six benefit applications! WIC application |
|         | can be added to all programs or only for WIC.                                                                |
| 15 – 18 | WIC. Updated PDF after an AFB to see WIC application information.                                            |

Figure 7: WIC AFB

Figure 8: WIC AFB

Figure 9: WIC AFB

Figure 10: WIC AFB

Figure 11: WIC AFB

Figure 12: WIC AFB

Figure 13: WIC AFB

Figure 14: WIC AFB