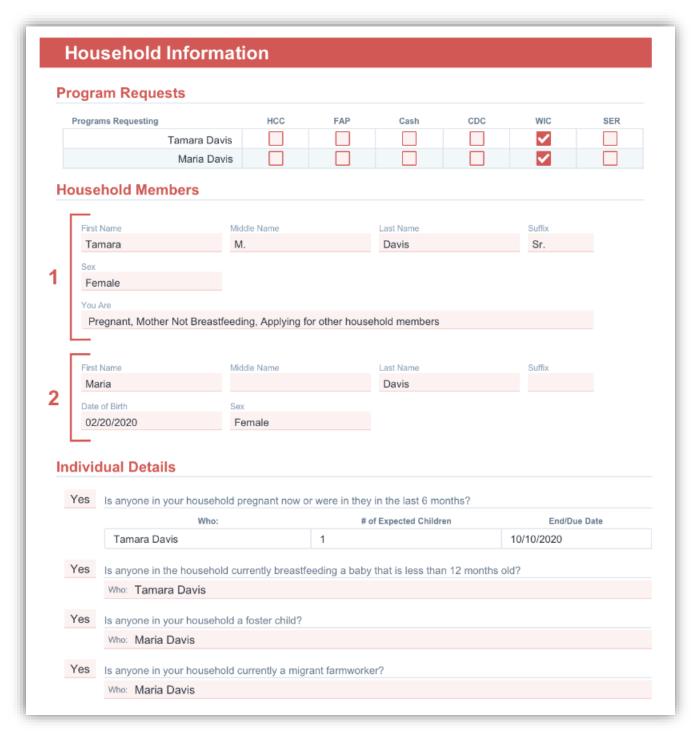

### Women and Infant Children (WIC)

| Figure  | Update                                                                                                       |
|---------|--------------------------------------------------------------------------------------------------------------|
| 1       | WIC. New WIC program symbol.                                                                                 |
| 2 - 14  | WIC. New WIC application for benefits (AFB). MI Bridges now offers six benefit applications! WIC application |
|         | can be added to all programs or only for WIC.                                                                |
| 15 – 18 | WIC. Updated PDF after an AFB to see WIC application information.                                            |

Figure 15: WIC PDF

Figure 16: WIC PDF

Figure 17: WIC PDF

Figure 18: WIC PDF

Figure 19: Self-Referral

Figure 20: Self-Referral

Figure 21: Self-Referral

Figure 22: Self-Referral