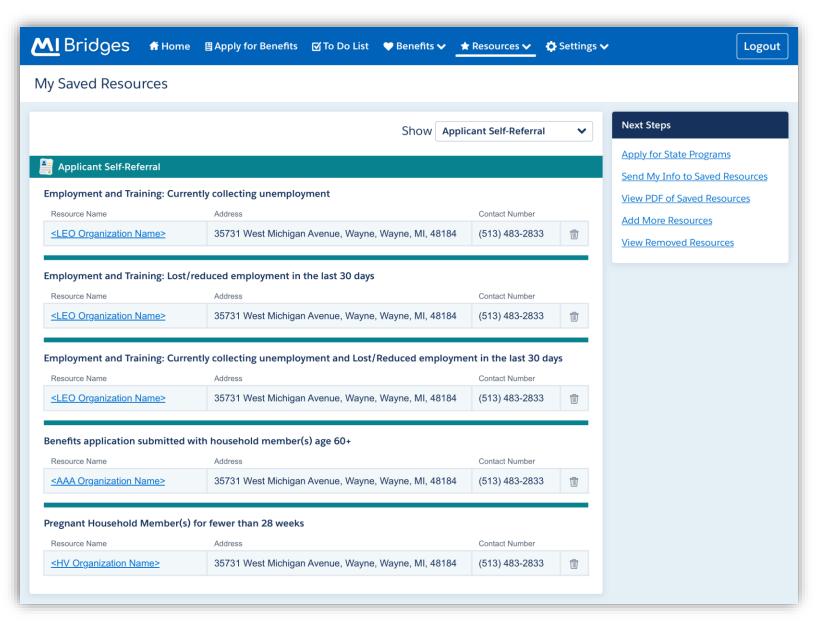

## **Self-Referral**

| Figure  | <b>Update</b>                                                                                                         |
|---------|-----------------------------------------------------------------------------------------------------------------------|
| 19 – 24 | <b>Self-Referral.</b> New referral organization; Michigan Home Visiting Program. When an application is submitted and |
|         | has a household member under the age of 6 and/or pregnant household member in the application, the Michigan           |
|         | Home Visiting Program referral will be offered. The resident can send at the time of application or later.            |
| 25 - 27 | <b>Self-Referral.</b> New referral organization; Michigan Veterans Affair Agency. An application submitted and the    |
|         | questions "Has anyone in your household served in the military or armed services" is answered yes, the Michigan       |
|         | Veterans Affair Agency referral will be triggered. The resident can send at the time of application or later          |

Figure 23: Self-Referral

Figure 24: Self-Referral

Figure 25: Self-Referral

Figure 26: Self-Referral

Figure 27: Self-Referral