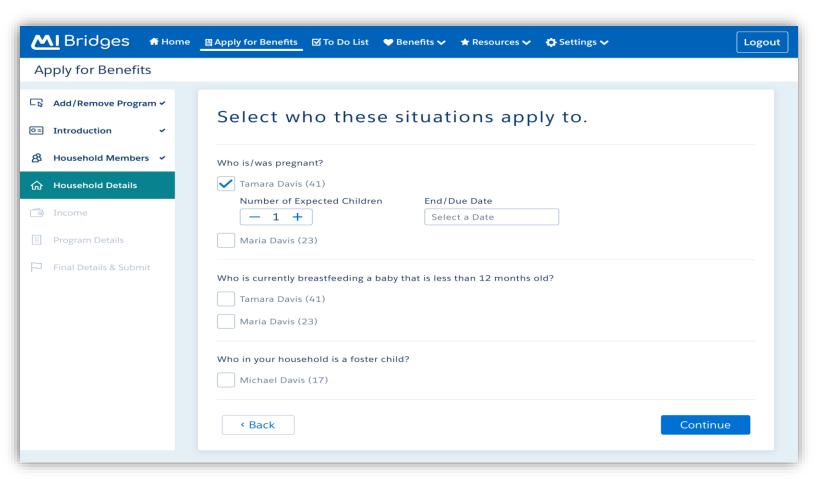

### Women and Infant Children (WIC)

| Figure  | Update                                                                                                       |
|---------|--------------------------------------------------------------------------------------------------------------|
| 1       | WIC. New WIC program symbol.                                                                                 |
| 2 - 14  | WIC. New WIC application for benefits (AFB). MI Bridges now offers six benefit applications! WIC application |
|         | can be added to all programs or only for WIC.                                                                |
| 15 – 18 | WIC. Updated PDF after an AFB to see WIC application information.                                            |

### **Appendix**

Screenshots:

Figure 1: WIC

Figure 2: WIC AFB

Figure 3: WIC AFB

Figure 4: WIC AFB

Figure 5: WIC AFB

Figure 6: WIC AFB

Figure 7: WIC AFB

Figure 8: WIC AFB

Figure 9: WIC AFB

Figure 10: WIC AFB

Figure 11: WIC AFB

Figure 12: WIC AFB

Figure 13: WIC AFB

Figure 14: WIC AFB