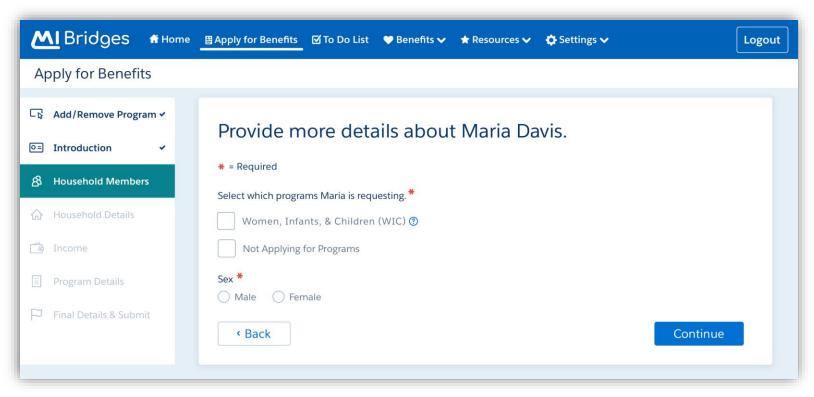

### Women and Infant Children (WIC)

| Figure  | Update                                                                                                       |
|---------|--------------------------------------------------------------------------------------------------------------|
| 1       | WIC. New WIC program symbol.                                                                                 |
| 2 - 14  | WIC. New WIC application for benefits (AFB). MI Bridges now offers six benefit applications! WIC application |
|         | can be added to all programs or only for WIC.                                                                |
| 15 – 18 | WIC. Updated PDF after an AFB to see WIC application information.                                            |

### **Appendix**

Screenshots:

Figure 1: WIC

Figure 2: WIC AFB

Figure 3: WIC AFB

Figure 4: WIC AFB

Figure 5: WIC AFB

Figure 6: WIC AFB

Figure 7: WIC AFB

Figure 8: WIC AFB

Figure 9: WIC AFB

Figure 10: WIC AFB

Figure 11: WIC AFB

Figure 12: WIC AFB

Figure 13: WIC AFB

Figure 14: WIC AFB