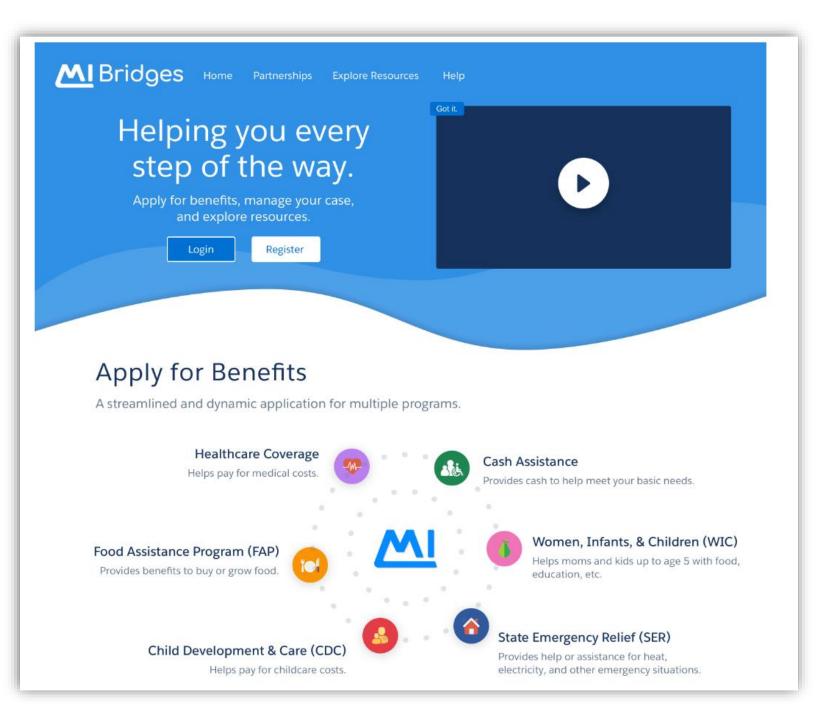

### Women and Infant Children (WIC)

| Figure  | Update                                                                                                       |
|---------|--------------------------------------------------------------------------------------------------------------|
| 1       | WIC. New WIC program symbol.                                                                                 |
| 2 - 14  | WIC. New WIC application for benefits (AFB). MI Bridges now offers six benefit applications! WIC application |
|         | can be added to all programs or only for WIC.                                                                |
| 15 – 18 | WIC. Updated PDF after an AFB to see WIC application information.                                            |

### **Appendix**

Screenshots:

Figure 1: WIC

Figure 2: WIC AFB

Figure 3: WIC AFB

Figure 4: WIC AFB

Figure 5: WIC AFB

Figure 6: WIC AFB