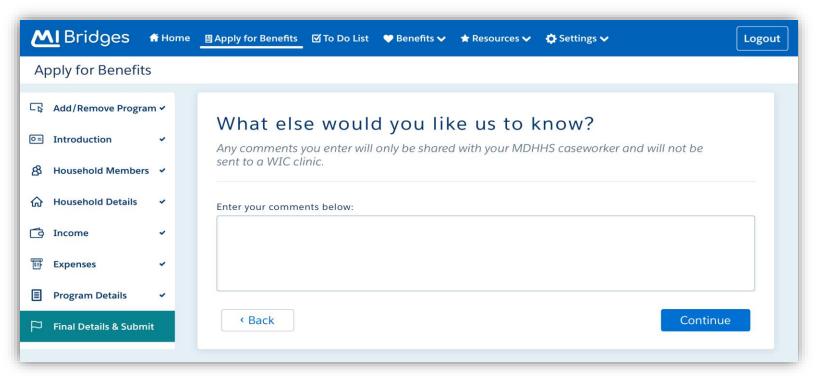

### Women and Infant Children (WIC)

| Figure  | Update                                                                                                       |
|---------|--------------------------------------------------------------------------------------------------------------|
| 1       | WIC. New WIC program symbol.                                                                                 |
| 2 - 14  | WIC. New WIC application for benefits (AFB). MI Bridges now offers six benefit applications! WIC application |
|         | can be added to all programs or only for WIC.                                                                |
| 15 – 18 | WIC. Updated PDF after an AFB to see WIC application information.                                            |

Figure 7: WIC AFB

Figure 8: WIC AFB

Figure 9: WIC AFB

Figure 10: WIC AFB

Figure 11: WIC AFB

Figure 12: WIC AFB

Figure 13: WIC AFB

Figure 14: WIC AFB