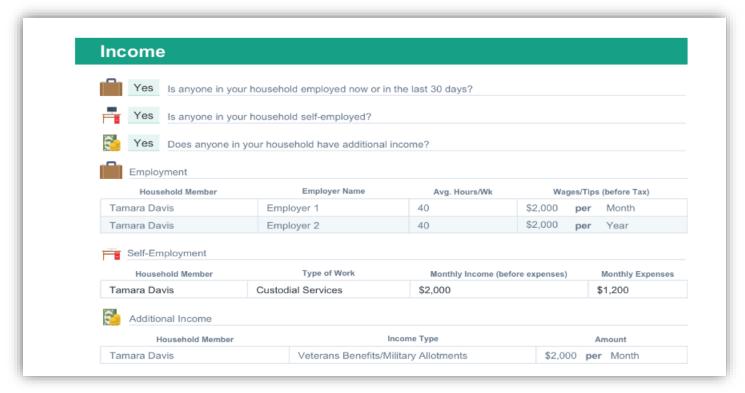

### Women and Infant Children (WIC)

| Figure  | Update                                                                                                       |
|---------|--------------------------------------------------------------------------------------------------------------|
| 1       | WIC. New WIC program symbol.                                                                                 |
| 2 - 14  | WIC. New WIC application for benefits (AFB). MI Bridges now offers six benefit applications! WIC application |
|         | can be added to all programs or only for WIC.                                                                |
| 15 – 18 | WIC. Updated PDF after an AFB to see WIC application information.                                            |

Figure 7: WIC AFB

Figure 8: WIC AFB

Figure 9: WIC AFB

Figure 10: WIC AFB

Figure 11: WIC AFB

Figure 12: WIC AFB

Figure 13: WIC AFB

Figure 14: WIC AFB