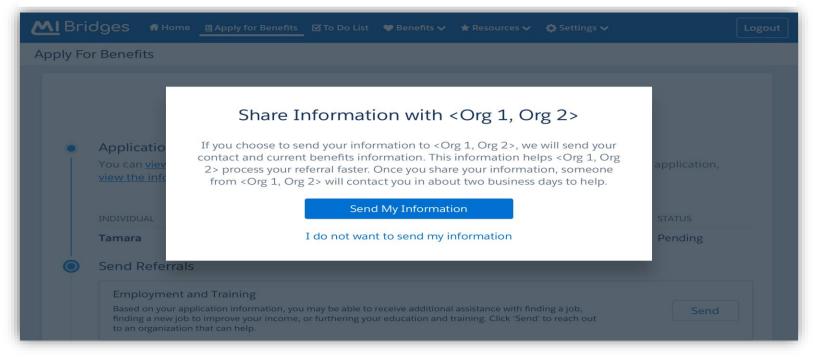

## **Self-Referral**

| Figure  | <b>Update</b>                                                                                                         |
|---------|-----------------------------------------------------------------------------------------------------------------------|
| 19 – 24 | <b>Self-Referral.</b> New referral organization; Michigan Home Visiting Program. When an application is submitted and |
|         | has a household member under the age of 6 and/or pregnant household member in the application, the Michigan           |
|         | Home Visiting Program referral will be offered. The resident can send at the time of application or later.            |
| 25 - 27 | <b>Self-Referral.</b> New referral organization; Michigan Veterans Affair Agency. An application submitted and the    |
|         | questions "Has anyone in your household served in the military or armed services" is answered yes, the Michigan       |
|         | Veterans Affair Agency referral will be triggered. The resident can send at the time of application or later          |

Figure 15: WIC PDF

Figure 16: WIC PDF

Figure 17: WIC PDF

Figure 18: WIC PDF

Figure 19: Self-Referral

Figure 20: Self-Referral

Figure 21: Self-Referral

Figure 22: Self-Referral