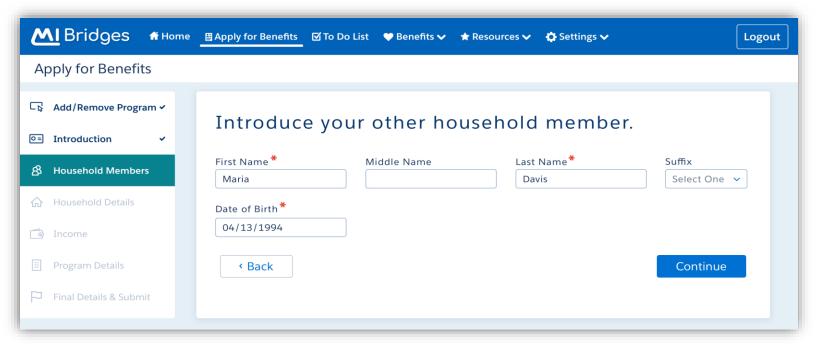

### Women and Infant Children (WIC)

| Figure  | Update                                                                                                       |
|---------|--------------------------------------------------------------------------------------------------------------|
| 1       | WIC. New WIC program symbol.                                                                                 |
| 2 - 14  | WIC. New WIC application for benefits (AFB). MI Bridges now offers six benefit applications! WIC application |
|         | can be added to all programs or only for WIC.                                                                |
| 15 – 18 | WIC. Updated PDF after an AFB to see WIC application information.                                            |

### **Appendix**

Screenshots:

Figure 1: WIC

Figure 2: WIC AFB

Figure 3: WIC AFB

Figure 4: WIC AFB

Figure 5: WIC AFB

Figure 6: WIC AFB

Figure 7: WIC AFB

Figure 8: WIC AFB

Figure 9: WIC AFB

Figure 10: WIC AFB

Figure 11: WIC AFB

Figure 12: WIC AFB

Figure 13: WIC AFB

Figure 14: WIC AFB