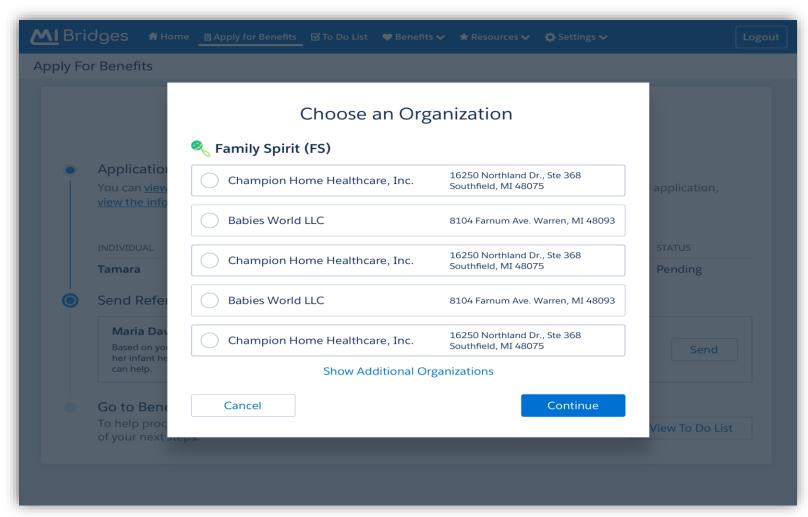

## **Self-Referral**

| Figure  | <b>Update</b>                                                                                                         |
|---------|-----------------------------------------------------------------------------------------------------------------------|
| 19 – 24 | <b>Self-Referral.</b> New referral organization; Michigan Home Visiting Program. When an application is submitted and |
|         | has a household member under the age of 6 and/or pregnant household member in the application, the Michigan           |
|         | Home Visiting Program referral will be offered. The resident can send at the time of application or later.            |
| 25 - 27 | <b>Self-Referral.</b> New referral organization; Michigan Veterans Affair Agency. An application submitted and the    |
|         | questions "Has anyone in your household served in the military or armed services" is answered yes, the Michigan       |
|         | Veterans Affair Agency referral will be triggered. The resident can send at the time of application or later          |

Figure 23: Self-Referral

Figure 24: Self-Referral

Figure 25: Self-Referral

Figure 26: Self-Referral

Figure 27: Self-Referral