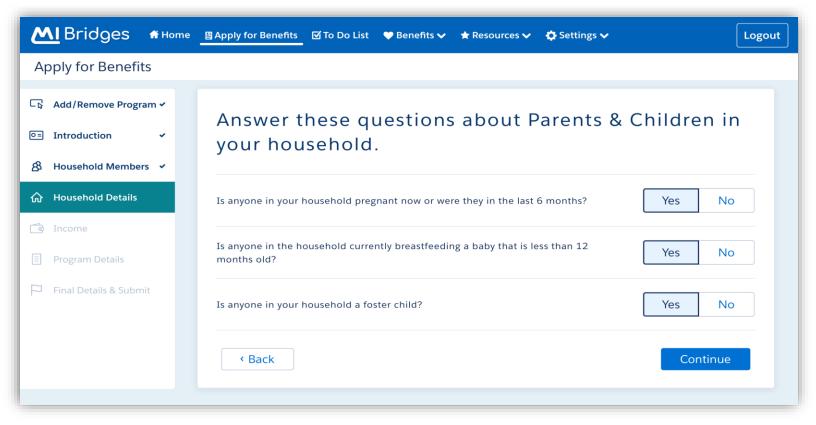

### Women and Infant Children (WIC)

| Figure  | Update                                                                                                       |
|---------|--------------------------------------------------------------------------------------------------------------|
| 1       | WIC. New WIC program symbol.                                                                                 |
| 2 - 14  | WIC. New WIC application for benefits (AFB). MI Bridges now offers six benefit applications! WIC application |
|         | can be added to all programs or only for WIC.                                                                |
| 15 – 18 | WIC. Updated PDF after an AFB to see WIC application information.                                            |

### **Appendix**

Screenshots:

Figure 1: WIC

Figure 2: WIC AFB

Figure 3: WIC AFB

Figure 4: WIC AFB

Figure 5: WIC AFB

Figure 6: WIC AFB

Figure 7: WIC AFB

Figure 8: WIC AFB

Figure 9: WIC AFB

Figure 10: WIC AFB

Figure 11: WIC AFB

Figure 12: WIC AFB

Figure 13: WIC AFB

Figure 14: WIC AFB