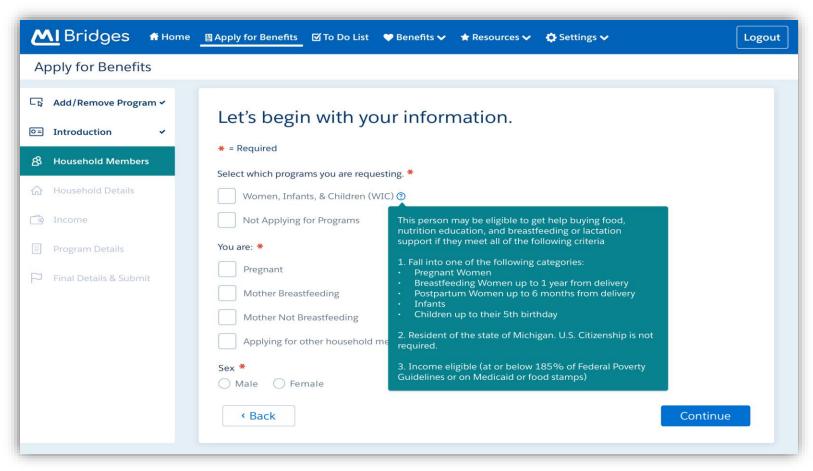

### Women and Infant Children (WIC)

| Figure  | Update                                                                                                       |
|---------|--------------------------------------------------------------------------------------------------------------|
| 1       | WIC. New WIC program symbol.                                                                                 |
| 2 - 14  | WIC. New WIC application for benefits (AFB). MI Bridges now offers six benefit applications! WIC application |
|         | can be added to all programs or only for WIC.                                                                |
| 15 – 18 | WIC. Updated PDF after an AFB to see WIC application information.                                            |

### **Appendix**

Screenshots:

Figure 1: WIC

Figure 2: WIC AFB

Figure 3: WIC AFB

Figure 4: WIC AFB

Figure 5: WIC AFB

Figure 6: WIC AFB

Figure 7: WIC AFB

Figure 8: WIC AFB

Figure 9: WIC AFB

Figure 10: WIC AFB

Figure 11: WIC AFB

Figure 12: WIC AFB

Figure 13: WIC AFB

Figure 14: WIC AFB