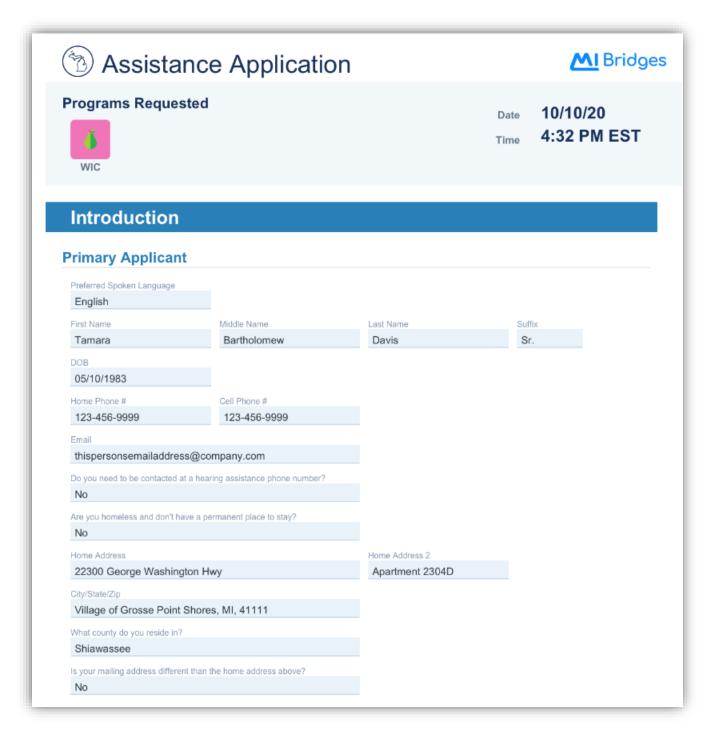

### Women and Infant Children (WIC)

| Figure  | Update                                                                                                       |
|---------|--------------------------------------------------------------------------------------------------------------|
| 1       | WIC. New WIC program symbol.                                                                                 |
| 2 - 14  | WIC. New WIC application for benefits (AFB). MI Bridges now offers six benefit applications! WIC application |
|         | can be added to all programs or only for WIC.                                                                |
| 15 – 18 | WIC. Updated PDF after an AFB to see WIC application information.                                            |

Figure 15: WIC PDF

Figure 16: WIC PDF

Figure 17: WIC PDF

Figure 18: WIC PDF

Figure 19: Self-Referral

Figure 20: Self-Referral

Figure 21: Self-Referral

Figure 22: Self-Referral