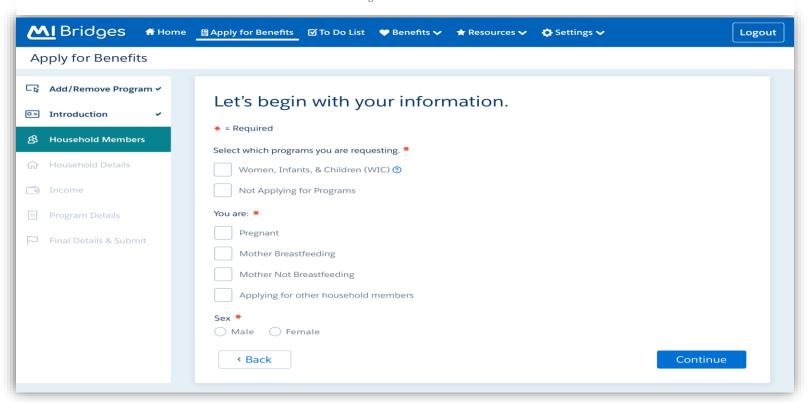

### Women and Infant Children (WIC)

| Figure  | Update                                                                                                       |
|---------|--------------------------------------------------------------------------------------------------------------|
| 1       | WIC. New WIC program symbol.                                                                                 |
| 2 - 14  | WIC. New WIC application for benefits (AFB). MI Bridges now offers six benefit applications! WIC application |
|         | can be added to all programs or only for WIC.                                                                |
| 15 – 18 | WIC. Updated PDF after an AFB to see WIC application information.                                            |

### **Appendix**

Screenshots:

Figure 1: WIC

Figure 2: WIC AFB

Figure 3: WIC AFB

Figure 4: WIC AFB

Figure 5: WIC AFB

Figure 6: WIC AFB

Figure 7: WIC AFB

Figure 8: WIC AFB

Figure 9: WIC AFB

Figure 10: WIC AFB

Figure 11: WIC AFB

Figure 12: WIC AFB

Figure 13: WIC AFB

Figure 14: WIC AFB