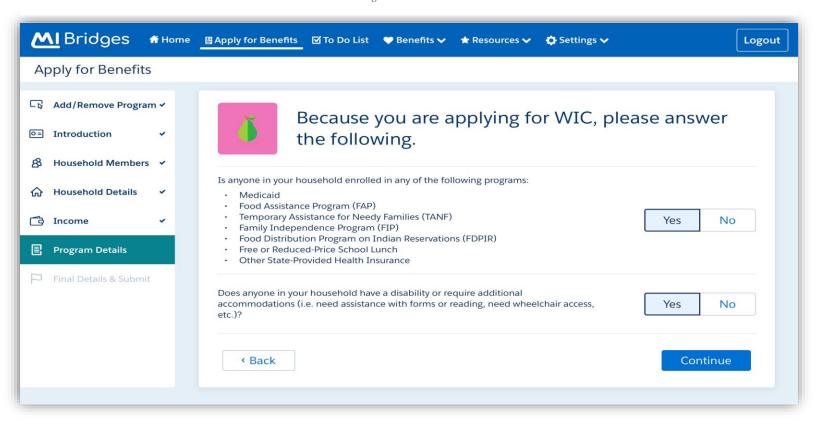

### Women and Infant Children (WIC)

| Figure  | Update                                                                                                       |
|---------|--------------------------------------------------------------------------------------------------------------|
| 1       | WIC. New WIC program symbol.                                                                                 |
| 2 - 14  | WIC. New WIC application for benefits (AFB). MI Bridges now offers six benefit applications! WIC application |
|         | can be added to all programs or only for WIC.                                                                |
| 15 – 18 | WIC. Updated PDF after an AFB to see WIC application information.                                            |

### **Appendix**

Screenshots:

Figure 1: WIC

Figure 2: WIC AFB

Figure 3: WIC AFB

Figure 4: WIC AFB

Figure 5: WIC AFB

Figure 6: WIC AFB

Figure 7: WIC AFB

Figure 8: WIC AFB

Figure 9: WIC AFB

Figure 10: WIC AFB

Figure 11: WIC AFB

Figure 12: WIC AFB

Figure 13: WIC AFB

Figure 14: WIC AFB