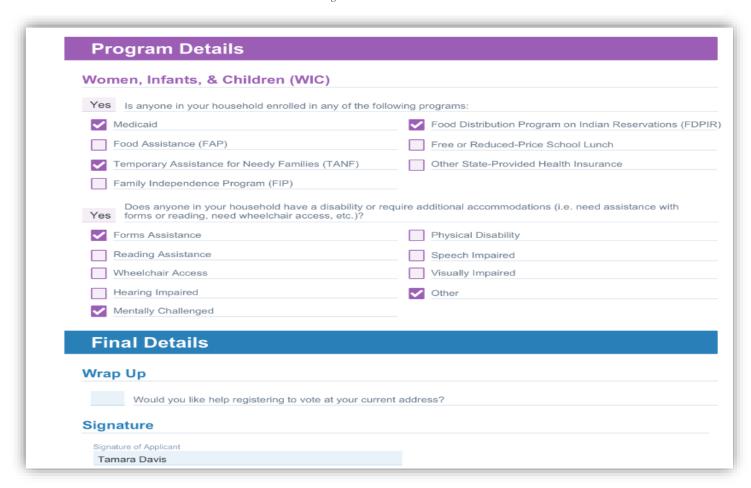

### Women and Infant Children (WIC)

| Figure  | Update                                                                                                       |
|---------|--------------------------------------------------------------------------------------------------------------|
| 1       | WIC. New WIC program symbol.                                                                                 |
| 2 - 14  | WIC. New WIC application for benefits (AFB). MI Bridges now offers six benefit applications! WIC application |
|         | can be added to all programs or only for WIC.                                                                |
| 15 – 18 | WIC. Updated PDF after an AFB to see WIC application information.                                            |

Figure 15: WIC PDF

Figure 16: WIC PDF

Figure 17: WIC PDF

Figure 18: WIC PDF

Figure 19: Self-Referral

Figure 20: Self-Referral

Figure 21: Self-Referral

Figure 22: Self-Referral