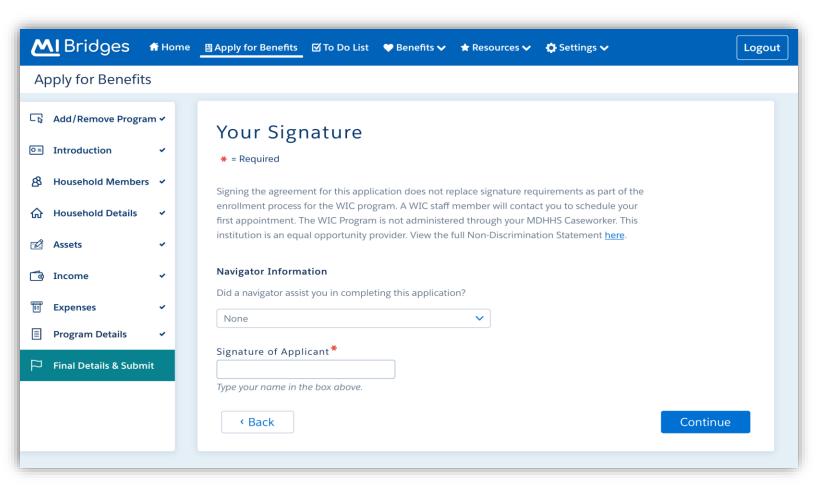

### Women and Infant Children (WIC)

| Figure  | Update                                                                                                       |
|---------|--------------------------------------------------------------------------------------------------------------|
| 1       | WIC. New WIC program symbol.                                                                                 |
| 2 - 14  | WIC. New WIC application for benefits (AFB). MI Bridges now offers six benefit applications! WIC application |
|         | can be added to all programs or only for WIC.                                                                |
| 15 – 18 | WIC. Updated PDF after an AFB to see WIC application information.                                            |

Figure 7: WIC AFB

Figure 8: WIC AFB

Figure 9: WIC AFB

Figure 10: WIC AFB

Figure 11: WIC AFB

Figure 12: WIC AFB

Figure 13: WIC AFB

Figure 14: WIC AFB