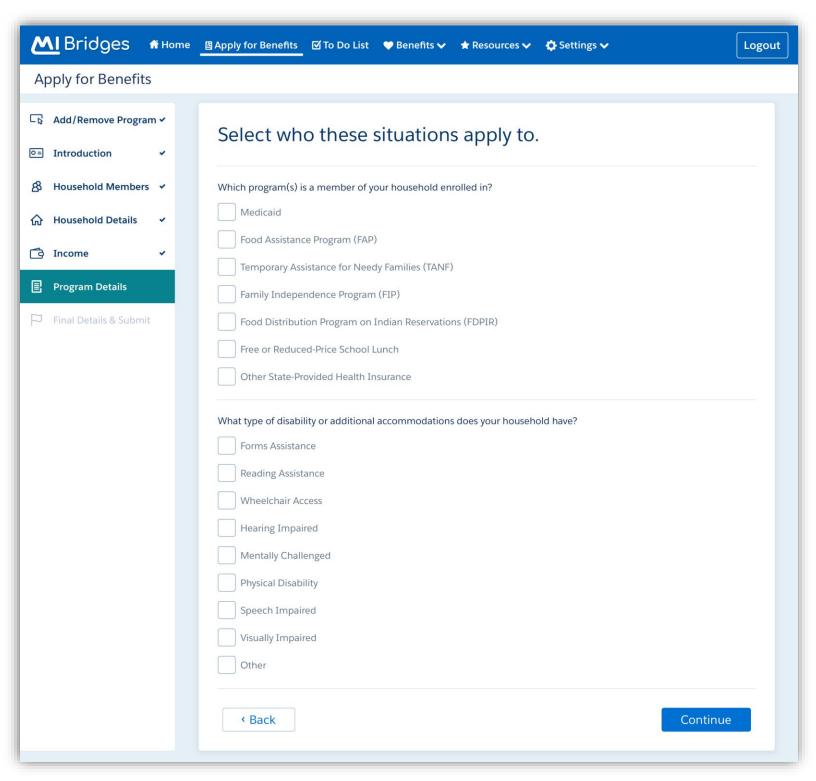

### Women and Infant Children (WIC)

| Figure  | Update                                                                                                       |
|---------|--------------------------------------------------------------------------------------------------------------|
| 1       | WIC. New WIC program symbol.                                                                                 |
| 2 - 14  | WIC. New WIC application for benefits (AFB). MI Bridges now offers six benefit applications! WIC application |
|         | can be added to all programs or only for WIC.                                                                |
| 15 – 18 | WIC. Updated PDF after an AFB to see WIC application information.                                            |

Figure 7: WIC AFB

Figure 8: WIC AFB

Figure 9: WIC AFB

Figure 10: WIC AFB

Figure 11: WIC AFB

Figure 12: WIC AFB

Figure 13: WIC AFB

Figure 14: WIC AFB