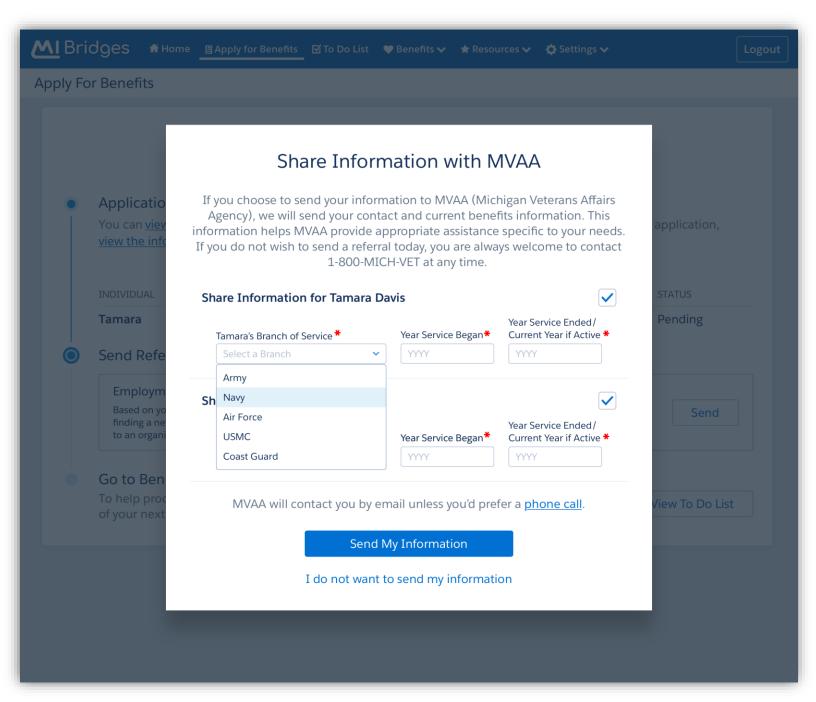

## **Self-Referral**

| Figure  | <b>Update</b>                                                                                                         |
|---------|-----------------------------------------------------------------------------------------------------------------------|
| 19 – 24 | <b>Self-Referral.</b> New referral organization; Michigan Home Visiting Program. When an application is submitted and |
|         | has a household member under the age of 6 and/or pregnant household member in the application, the Michigan           |
|         | Home Visiting Program referral will be offered. The resident can send at the time of application or later.            |
| 25 - 27 | <b>Self-Referral.</b> New referral organization; Michigan Veterans Affair Agency. An application submitted and the    |
|         | questions "Has anyone in your household served in the military or armed services" is answered yes, the Michigan       |
|         | Veterans Affair Agency referral will be triggered. The resident can send at the time of application or later          |

Figure 23: Self-Referral

Figure 24: Self-Referral

Figure 25: Self-Referral

Figure 26: Self-Referral

Figure 27: Self-Referral