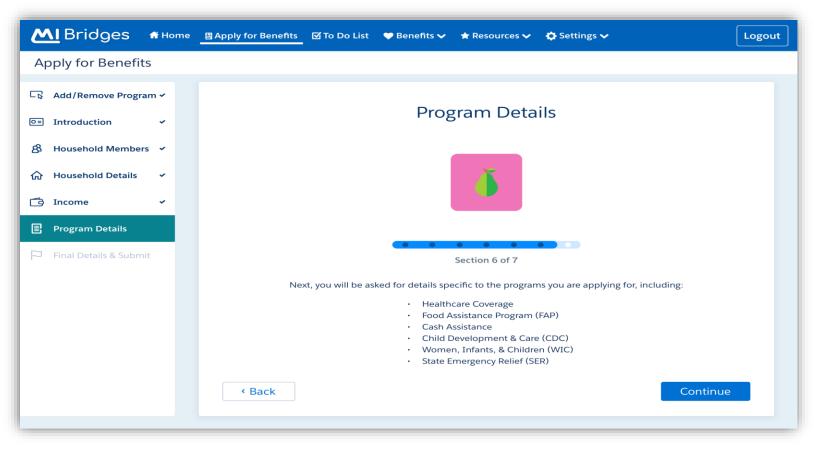

### Women and Infant Children (WIC)

| Figure  | Update                                                                                                       |
|---------|--------------------------------------------------------------------------------------------------------------|
| 1       | WIC. New WIC program symbol.                                                                                 |
| 2 - 14  | WIC. New WIC application for benefits (AFB). MI Bridges now offers six benefit applications! WIC application |
|         | can be added to all programs or only for WIC.                                                                |
| 15 – 18 | WIC. Updated PDF after an AFB to see WIC application information.                                            |

### **Appendix**

Screenshots:

Figure 1: WIC

Figure 2: WIC AFB

Figure 3: WIC AFB

Figure 4: WIC AFB

Figure 5: WIC AFB

Figure 6: WIC AFB