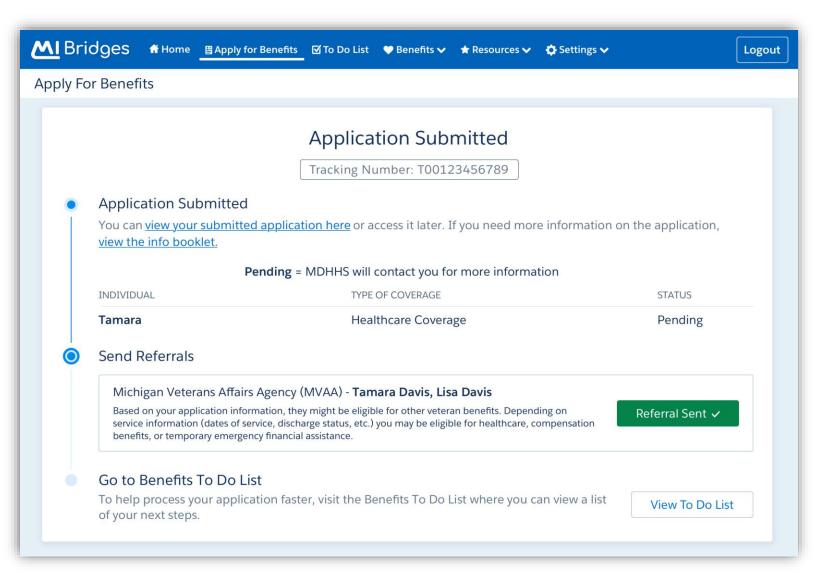

## **Self-Referral**

| Figure  | <b>Update</b>                                                                                                         |
|---------|-----------------------------------------------------------------------------------------------------------------------|
| 19 – 24 | <b>Self-Referral.</b> New referral organization; Michigan Home Visiting Program. When an application is submitted and |
|         | has a household member under the age of 6 and/or pregnant household member in the application, the Michigan           |
|         | Home Visiting Program referral will be offered. The resident can send at the time of application or later.            |
| 25 - 27 | <b>Self-Referral.</b> New referral organization; Michigan Veterans Affair Agency. An application submitted and the    |
|         | questions "Has anyone in your household served in the military or armed services" is answered yes, the Michigan       |
|         | Veterans Affair Agency referral will be triggered. The resident can send at the time of application or later          |

Figure 23: Self-Referral

Figure 24: Self-Referral

Figure 25: Self-Referral

Figure 26: Self-Referral

Figure 27: Self-Referral