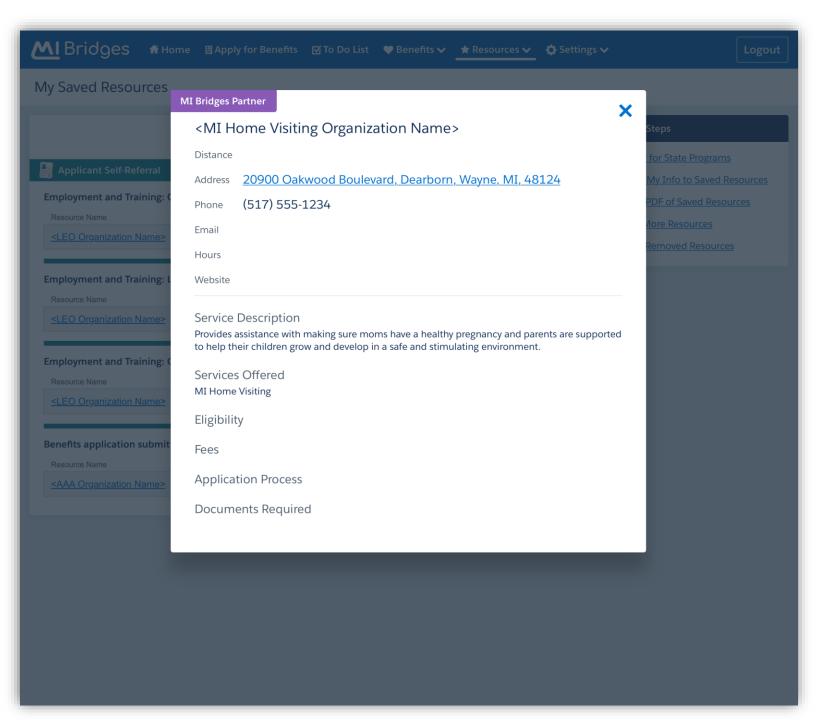

## **Self-Referral**

| Figure  | <b>Update</b>                                                                                                         |
|---------|-----------------------------------------------------------------------------------------------------------------------|
| 19 – 24 | <b>Self-Referral.</b> New referral organization; Michigan Home Visiting Program. When an application is submitted and |
|         | has a household member under the age of 6 and/or pregnant household member in the application, the Michigan           |
|         | Home Visiting Program referral will be offered. The resident can send at the time of application or later.            |
| 25 - 27 | <b>Self-Referral.</b> New referral organization; Michigan Veterans Affair Agency. An application submitted and the    |
|         | questions "Has anyone in your household served in the military or armed services" is answered yes, the Michigan       |
|         | Veterans Affair Agency referral will be triggered. The resident can send at the time of application or later          |

Figure 23: Self-Referral

Figure 24: Self-Referral

Figure 25: Self-Referral

Figure 26: Self-Referral

Figure 27: Self-Referral