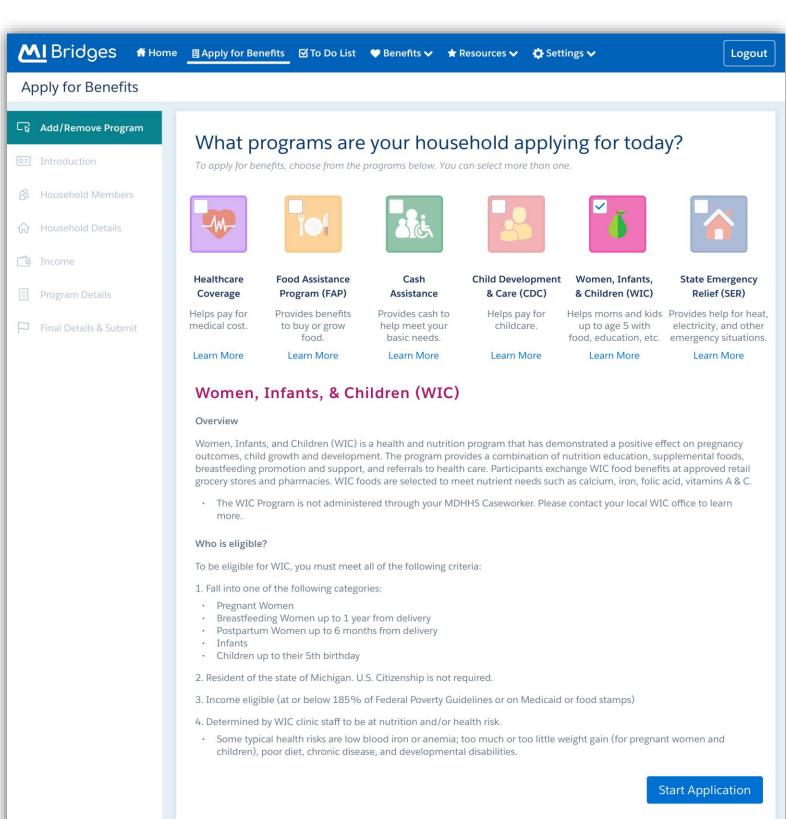

### Women and Infant Children (WIC)

| Figure  | Update                                                                                                       |
|---------|--------------------------------------------------------------------------------------------------------------|
| 1       | WIC. New WIC program symbol.                                                                                 |
| 2 - 14  | WIC. New WIC application for benefits (AFB). MI Bridges now offers six benefit applications! WIC application |
|         | can be added to all programs or only for WIC.                                                                |
| 15 – 18 | WIC. Updated PDF after an AFB to see WIC application information.                                            |

### **Appendix**

Screenshots:

Figure 1: WIC

Figure 2: WIC AFB

Figure 3: WIC AFB

Figure 4: WIC AFB

Figure 5: WIC AFB

Figure 6: WIC AFB