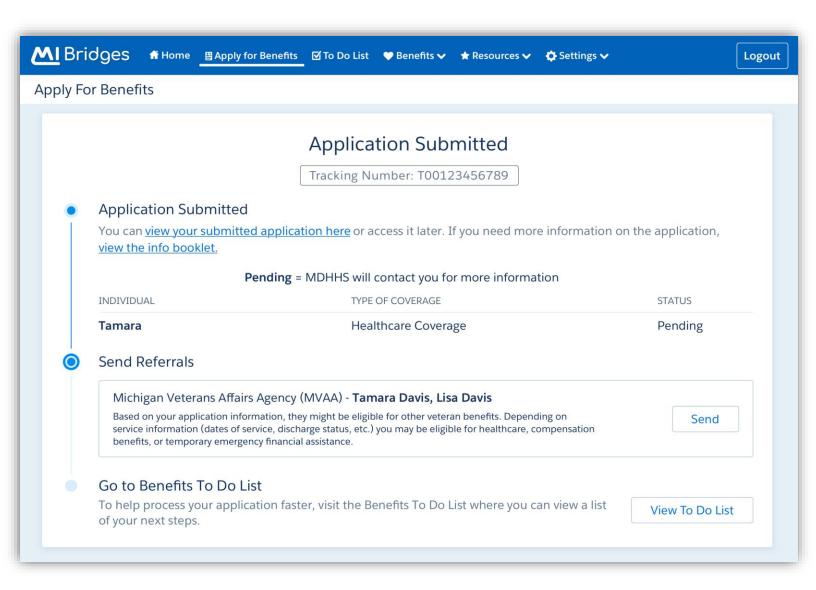

## **Self-Referral**

| Figure  | <b>Update</b>                                                                                                         |
|---------|-----------------------------------------------------------------------------------------------------------------------|
| 19 – 24 | <b>Self-Referral.</b> New referral organization; Michigan Home Visiting Program. When an application is submitted and |
|         | has a household member under the age of 6 and/or pregnant household member in the application, the Michigan           |
|         | Home Visiting Program referral will be offered. The resident can send at the time of application or later.            |
| 25 - 27 | <b>Self-Referral.</b> New referral organization; Michigan Veterans Affair Agency. An application submitted and the    |
|         | questions "Has anyone in your household served in the military or armed services" is answered yes, the Michigan       |
|         | Veterans Affair Agency referral will be triggered. The resident can send at the time of application or later          |

Figure 23: Self-Referral

Figure 24: Self-Referral

Figure 25: Self-Referral

Figure 26: Self-Referral

Figure 27: Self-Referral