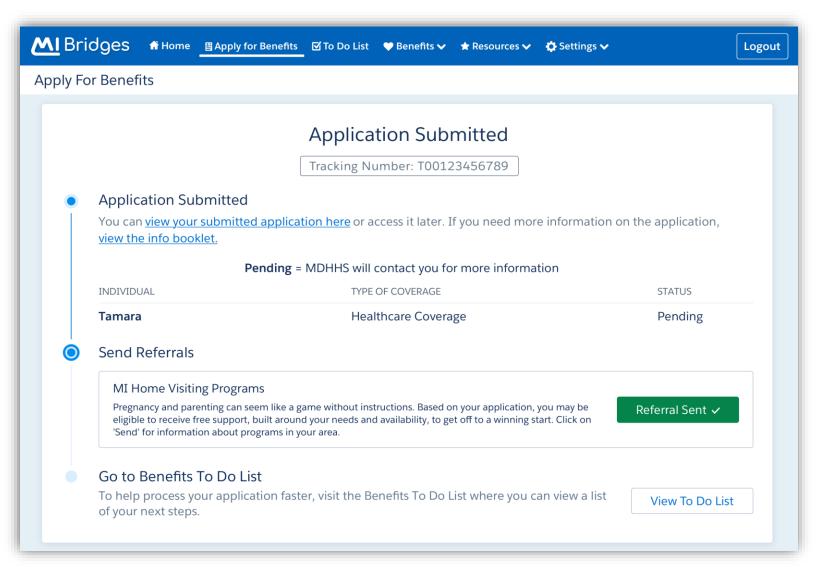

## **Self-Referral**

| Figure  | <b>Update</b>                                                                                                         |
|---------|-----------------------------------------------------------------------------------------------------------------------|
| 19 – 24 | <b>Self-Referral.</b> New referral organization; Michigan Home Visiting Program. When an application is submitted and |
|         | has a household member under the age of 6 and/or pregnant household member in the application, the Michigan           |
|         | Home Visiting Program referral will be offered. The resident can send at the time of application or later.            |
| 25 - 27 | <b>Self-Referral.</b> New referral organization; Michigan Veterans Affair Agency. An application submitted and the    |
|         | questions "Has anyone in your household served in the military or armed services" is answered yes, the Michigan       |
|         | Veterans Affair Agency referral will be triggered. The resident can send at the time of application or later          |

Figure 15: WIC PDF

Figure 16: WIC PDF

Figure 17: WIC PDF

Figure 18: WIC PDF

Figure 19: Self-Referral

Figure 20: Self-Referral

Figure 21: Self-Referral

Figure 22: Self-Referral