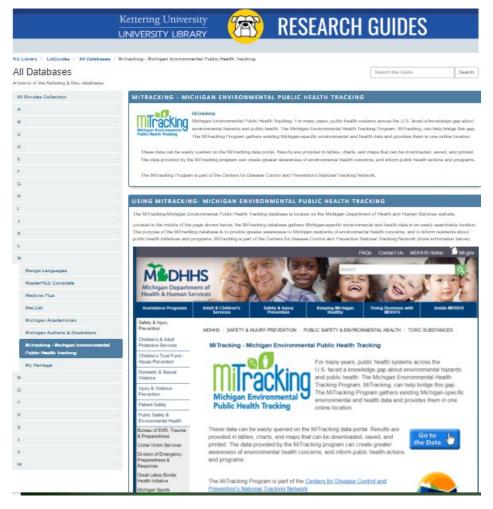

### **Ideas for Sharing**

- Make sure public health, environmental science, social work, sociology, resource management and many other related departments know about this resource!
- Make MiTracking a featured resource on your website!
- Check out Kettering University's MiTracking reference as an excellent sharing example at <a href="https://libguides.kettering.edu/c.php?g=932884&p=6724251">https://libguides.kettering.edu/c.php?g=932884&p=6724251</a>