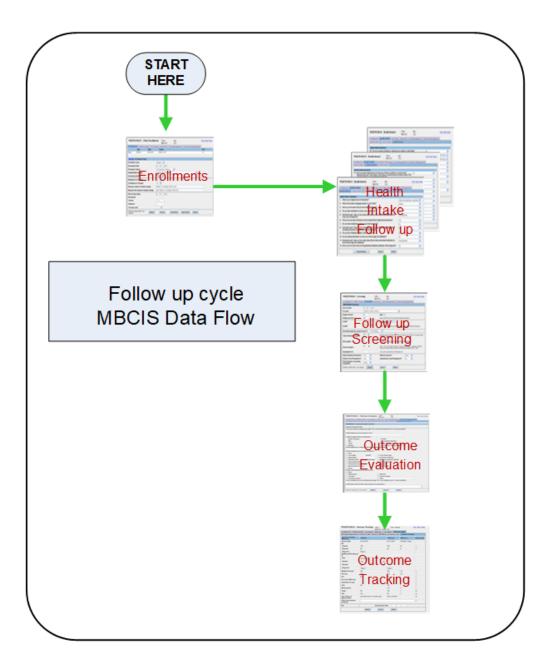

### **Enrollment Cycles**

Like BC3NP, we can describe the flow of services for WISEWOMAN in terms of an "enrollment cycle." However, WISEWOMAN cycles are not the same. In WISEWOMAN, the first enrollment cycle a woman has is called her "Baseline" cycle (or screening). Any subsequent cycle the woman has in the future will be called a "Returning" cycle. Ideally, a "Baseline" or "Returning" cycle will also include a "Follow-up" visit (cycle). Details about followup cycles are covered in section 8 of this manual.