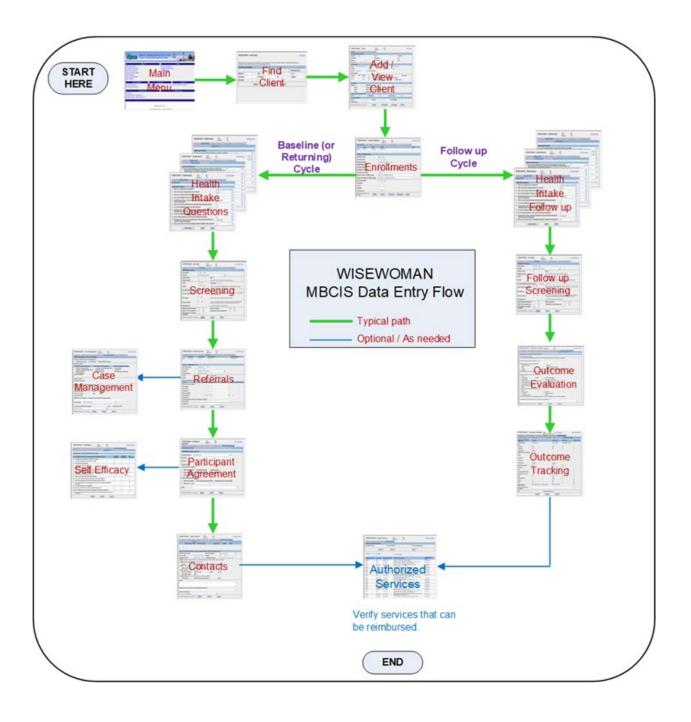

### **System Overview**

A high-level summary of WISEWOMAN data entry into the MBCIS\*WISEWOMAN application is shown below. Green arrows show the primary paths, but data entry will vary from participant to participant. For example, there may be extra data entry for medical referrals, contacts, or case management. "Follow up cycles" are required to occur 3 to 11 months after the "Baseline" or "Returning" cycles (right side of picture). Whether a cycle is Baseline, Returning, or Follow-up is designated on the "Enrollments' tab.