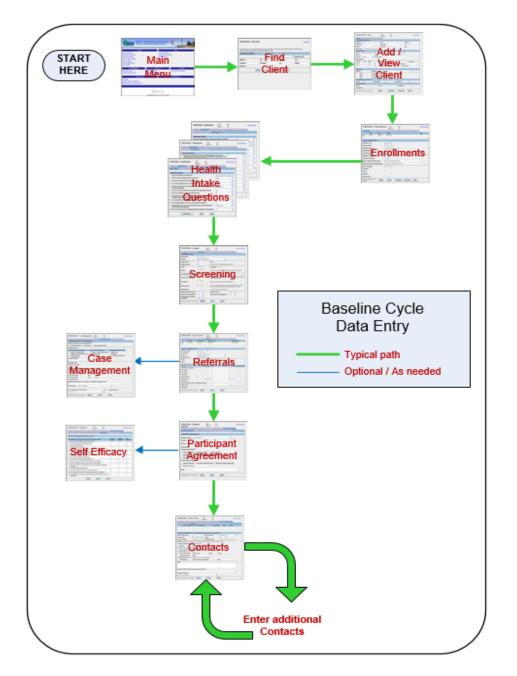

## **3. Data Entry in MBCIS\*WISEWOMAN**

In the pages that follow, data entry for a Baseline WISEWOMAN cycle will be shown as one would enter data in the system from paper forms. Data will be shown for our fictional participant, Nanny McPhee. An overview of Baseline data entry flow is shown below.

When a participant comes back to the WISEWOMAN program for a subsequent annual cycle, that cycle is called a "Returning" cycle. Data entry for Baseline and Returning cycles is the same.