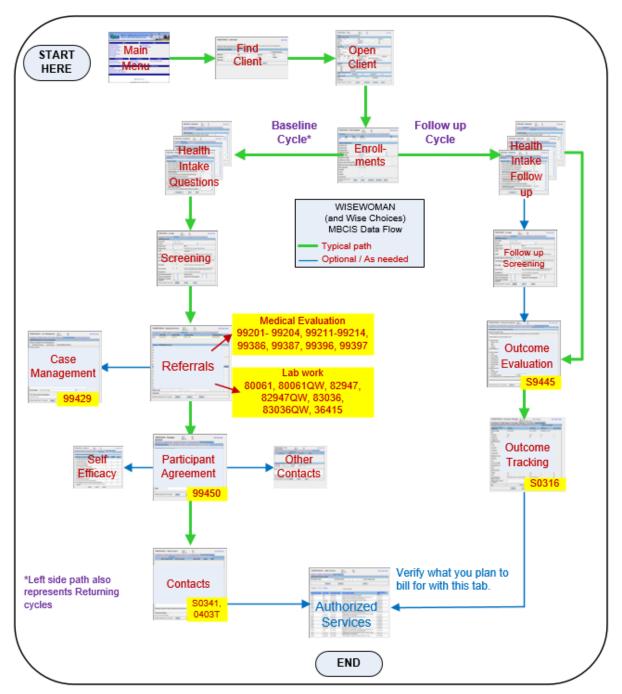

### **System Overview**

A high-level summary of WISEWOMAN data entry into the MBCIS\*WISEWOMAN application is shown below. Green arrows show the primary paths, but data entry will vary from participant to participant. For example, there may be extra data entry for medical referrals, contacts, or case management. "Follow up cycles" are required to occur 3 to 11 months after the "Baseline" or "Returning" cycles (right side of picture). Whether a cycle is Baseline, Returning, or Follow-up is designated on the "Enrollments' tab.