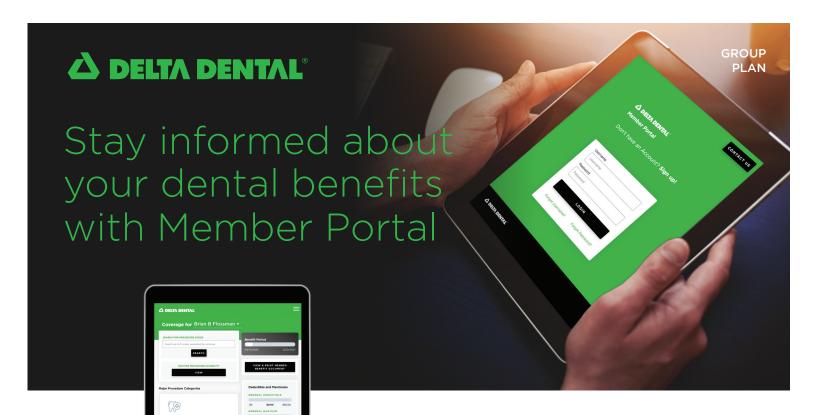

## Member Portal gives you 24/7 access to important information about your dental benefits.

With Member Portal, you can:

- See which members are covered on your plan, now and in the future
- · Find an in-network dentist
- See common procedures
- Access an online ID card
- View the status of all claims and toggle between different family member claims
- View and print Explanation of Benefits (EOBs)
- Sign up for electronic delivery of Explanation of Benefits (EOB) statements by checking the "Paperless Preferences" box.