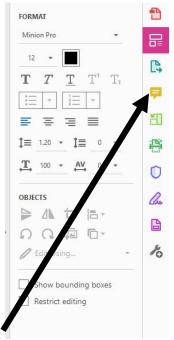

\*This page is for demonstration only. Please do not fill out the top portion of the application

Instructions for Adobe Fillable Forms 09/19

marked MDHHS-BETP Use Only.

When you see this comment box:

, click on it, and follow the instructions. Look to

your right, and you will see another comment box:

When you click on the paperclip, also click on attach file, find the document and click attach. Attach the file next to the comment box.

Once the application is complete, submit to <a href="MDHHS-EMSED@michigan.gov">MDHHS-EMSED@michigan.gov</a>. If the document is larger than 25 mb, you will have to compress using a zip drive. Our email system cannot accept a document larger than 25 mb.